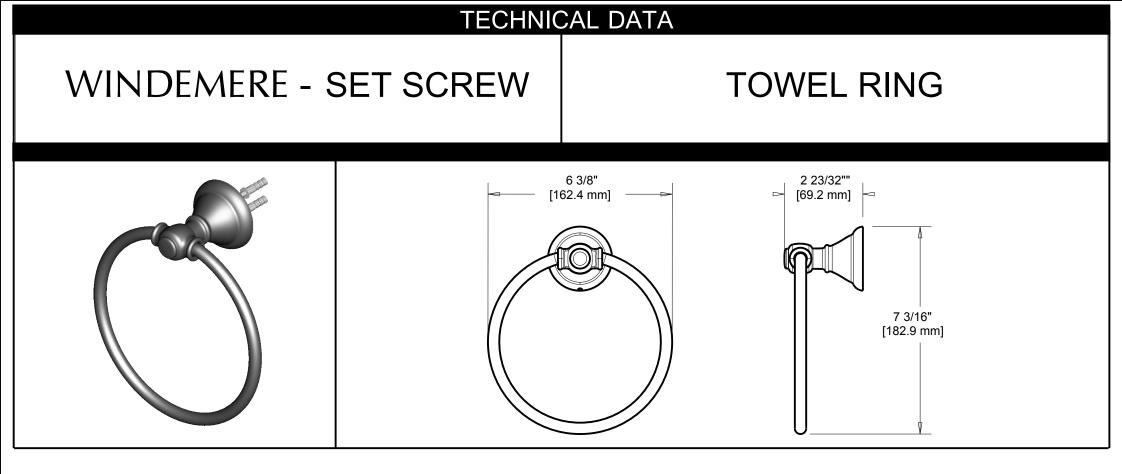

- MATERIALS: Post Zinc Die Cast Ring - Steel Wall Plate - Steel, Zinc Plated
- INSTALLATION: Mount wall plate bracket(s) per installation instructions with supplied fasteners. Slip product over wall plate(s) and tighten set screws until secure.

SPECIFICATION: Surface mounted Towel Ring shall be model\_

(fill in model number) by Liberty Hardware Manufacturing Corporation.

Liberty Hardware Manufacturing Corporation • 140 Business Park Drive • Winston-Salem, NC 27107 • 800.542.3789 • www.libertyhardware.com ©2011 LHMC, A Masco Company