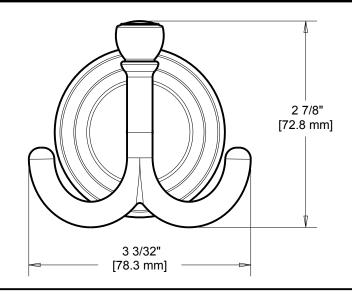

## ROBE HOOK

MATERIALS: Robe Hook - Zinc Die Cast Wall Plate - Steel, Zinc Plated

INSTALLATION: Mount wall plate bracket(s) per installation instructions with supplied

fasteners. Slip product over wall plate(s) and slide down to secure.