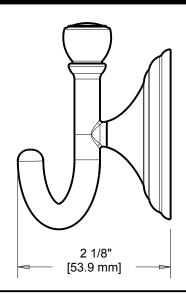

## ROBE HOOK

MATERIALS: Robe Hook - Zinc Die Cast Wall Plate - Steel, Zinc Plated

INSTALLATION: Mount wall plate bracket(s) per installation instructions with supplied

fasteners. Slip product over wall plate(s) and slide down to secure.