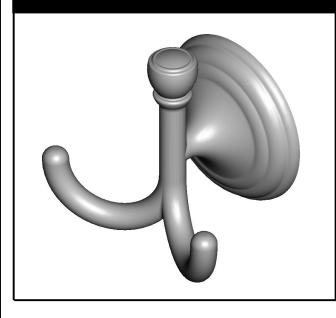

## ROBE HOOK

MATERIALS: Robe Hook - Zinc Die Cast Wall Plate - Steel, Zinc Plated

INSTALLATION: Mount wall plate bracket(s) per installation instructions with supplied

fasteners. Slip product over wall plate(s) and slide down to secure.