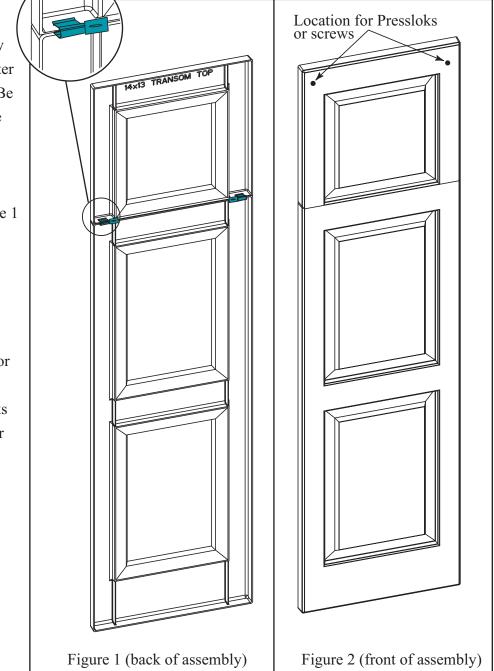

## Step 1

Attach the Transom Top to the shutter by using the clips provided. Align the shutter and the Transom Top on a flat surface. Be sure the sides are also aligned. Once the clip is pushed into place it cannot be moved around. Join them together by pushing each clip on as far as it will go. Use 2 clips per Transom Top. See Figure 1 for clip placement.

## Step 2

Fasten the shutter and Transom Top assembly to the wall. Use the instructions supplied with the shutters for proper installation techniques. Figure 2 shows the proper location for a Pressloks or screws (depending on how the shutter is installed).