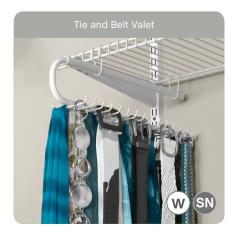

## why homefree?

Rubbermaid Homefree Series™ is a uniquely flexible closet system. The shelves expand by overlapping, so you can use every inch of your closet without having to cut the shelves. The hang rods telescope, allowing the flexibility to adjust your hanging space, as needed. With add-on shoe shelves, cubes and drawers, you can truly make the most of your space.