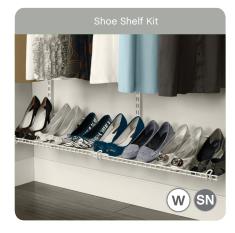

## why homefree?

Rubbermaid Homefree Series™ is a uniquely flexible closet system. The shelves expand by overlapping, so you can use every inch of your closet without having to cut the shelves. The hang rods telescope, allowing the flexibility to adjust your hanging space, as needed. With add-on shoe shelves, cubes and drawers, you can truly make the most of your space.

## CHOOSE THE CLOSET KIT THAT'S RIGHT FOR YOU

**ADDS UP TO:** 10-FT OF HANG SPACE 12-FT OF SHELF SPACE

ADDS UP TO: 12-FT OF HANG SPACE

ADDS UP TO:

10-FT OF HANG SPACE 12-FT OF SHELF SPACE 16-FT OF SHOE STORAGE