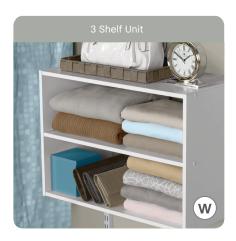

## why homefree?

Rubbermaid Homefree Series™ is a uniquely flexible closet system. The shelves expand by overlapping, so you can use every inch of your closet without having to cut the shelves. The hang rods telescope, allowing the flexibility to adjust your hanging space, as needed. With add-on shoe shelves, cubes and drawers, you can truly make the most of your space.