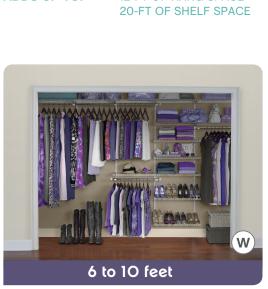

## CHOOSE THE CLOSET KIT THAT'S RIGHT FOR YOU

**ADDS UP TO:** 10-FT OF HANG SPACE 12-FT OF SHELF SPACE

ADDS UP TO: 12-FT OF HANG SPACE

ADDS UP TO:

10-FT OF HANG SPACE 12-FT OF SHELF SPACE 16-FT OF SHOE STORAGE