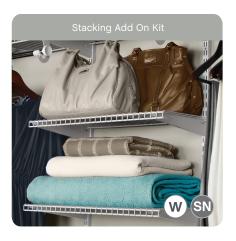

## why homefree?

Rubbermaid Homefree Series™ is a uniquely flexible closet system. The shelves expand by overlapping, so you can use every inch of your closet without having to cut the shelves. The hang rods telescope, allowing the flexibility to adjust your hanging space, as needed. With add-on shoe shelves, cubes and drawers, you can truly make the most of your space.