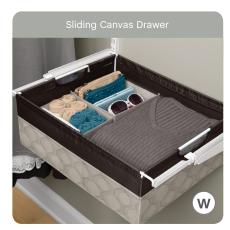

## why homefree?

Rubbermaid Homefree Series™ is a uniquely flexible closet system. The shelves expand by overlapping, so you can use every inch of your closet without having to cut the shelves. The hang rods telescope, allowing the flexibility to adjust your hanging space, as needed. With add-on shoe shelves, cubes and drawers, you can truly make the most of your space.