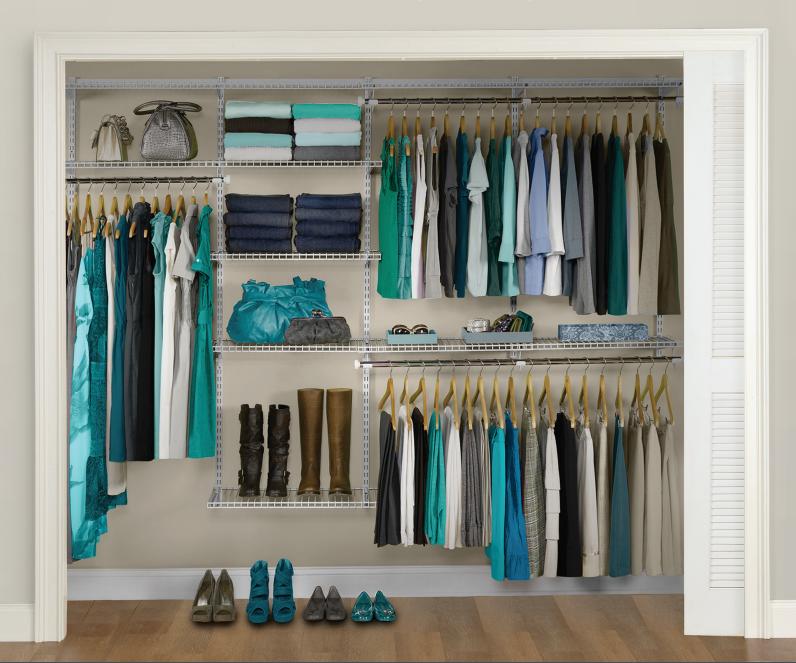

## why homefree?

Rubbermaid Homefree Series™ is a uniquely flexible closet system. The shelves expand by overlapping, so you can use every inch of your closet without having to cut the shelves. The hang rods telescope, allowing the flexibility to adjust your hanging space, as needed. With add-on shoe shelves, cubes and drawers, you can truly make the most of your space.

## CHOOSE THE CLOSET KIT THAT'S RIGHT FOR YOU

**ADDS UP TO:** 10-FT OF HANG SPACE 12-FT OF SHELF SPACE

ADDS UP TO: 12-FT OF HANG SPACE

ADDS UP TO:

10-FT OF HANG SPACE 12-FT OF SHELF SPACE 16-FT OF SHOE STORAGE