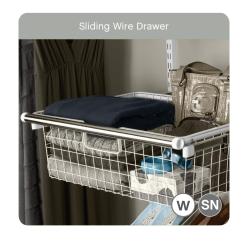

## why homefree?

Rubbermaid Homefree Series™ is a uniquely flexible closet system. The shelves expand by overlapping, so you can use every inch of your closet without having to cut the shelves. The hang rods telescope, allowing the flexibility to adjust your hanging space, as needed. With add-on shoe shelves, cubes and drawers, you can truly make the most of your space.