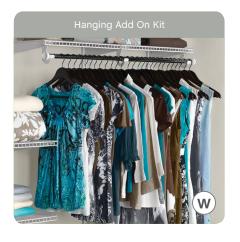

## why homefree?

Rubbermaid Homefree Series™ is a uniquely flexible closet system. The shelves expand by overlapping, so you can use every inch of your closet without having to cut the shelves. The hang rods telescope, allowing the flexibility to adjust your hanging space, as needed. With add-on shoe shelves, cubes and drawers, you can truly make the most of your space.

## CHOOSE THE CLOSET KIT THAT'S RIGHT FOR YOU

**ADDS UP TO:** 10-FT OF HANG SPACE 12-FT OF SHELF SPACE

ADDS UP TO: 12-FT OF HANG SPACE

ADDS UP TO:

10-FT OF HANG SPACE 12-FT OF SHELF SPACE 16-FT OF SHOE STORAGE