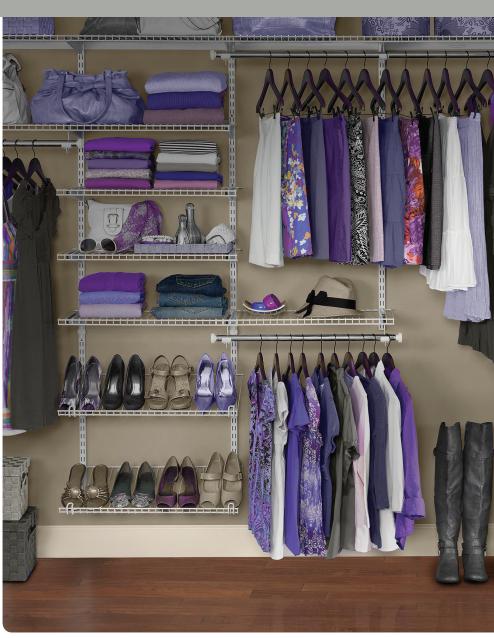

## why homefree?

Rubbermaid Homefree Series™ is a uniquely flexible closet system. The shelves expand by overlapping, so you can use every inch of your closet without having to cut the shelves. The hang rods telescope, allowing the flexibility to adjust your hanging space, as needed. With add-on shoe shelves, cubes and drawers, you can truly make the most of your space.