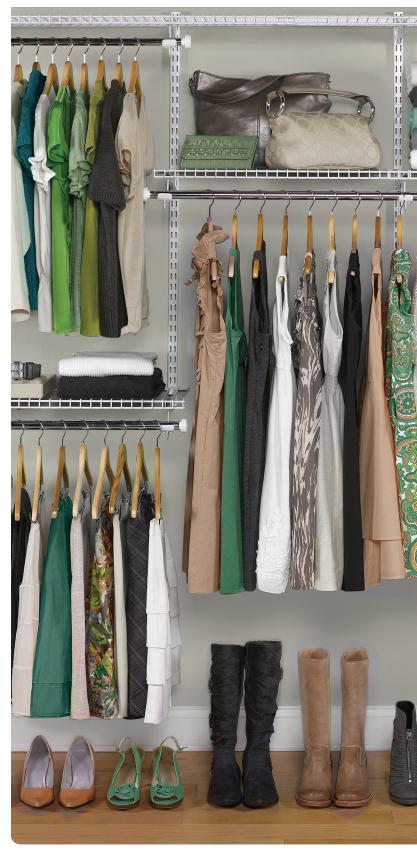

## why homefree?

Rubbermaid Homefree Series™ is a uniquely flexible closet system. The shelves expand by overlapping, so you can use every inch of your closet without having to cut the shelves. The hang rods telescope, allowing the flexibility to adjust your hanging space, as needed. With add-on shoe shelves, cubes and drawers, you can truly make the most of your space.

## CHOOSE THE CLOSET KIT THAT'S RIGHT FOR YOU

**ADDS UP TO:** 10-FT OF HANG SPACE 12-FT OF SHELF SPACE

ADDS UP TO: 12-FT OF HANG SPACE

ADDS UP TO:

10-FT OF HANG SPACE 12-FT OF SHELF SPACE 16-FT OF SHOE STORAGE