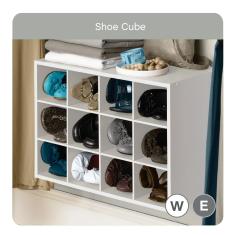

## why homefree?

Rubbermaid Homefree Series™ is a uniquely flexible closet system. The shelves expand by overlapping, so you can use every inch of your closet without having to cut the shelves. The hang rods telescope, allowing the flexibility to adjust your hanging space, as needed. With add-on shoe shelves, cubes and drawers, you can truly make the most of your space.