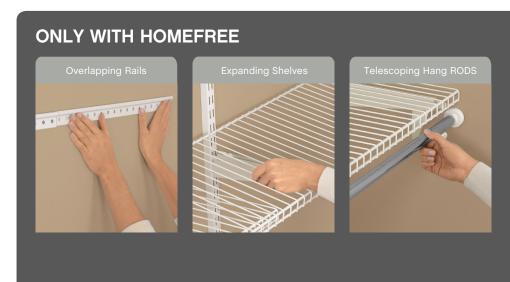

## why homefree?

Rubbermaid Homefree Series™ is a uniquely flexible closet system. The shelves expand by overlapping, so you can use every inch of your closet without having to cut the shelves. The hang rods telescope, allowing the flexibility to adjust your hanging space, as needed. With add-on shoe shelves, cubes and drawers, you can truly make the most of your space.