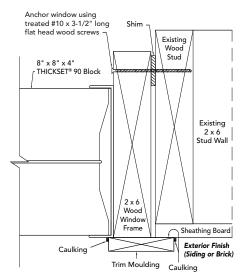

- Anchor window using #10 x 3-1/2" long flat head treated wood screws. Spacing of the screws shall be as follows: Start within 1" from each corner and spaced no more than 7" on center (per each of four sides). <u>Be sure to screw through all shims</u>. Pre-drill all holes.
- All screws must be driven perpendicular to the frame.
- All screw heads should be flush or countersunk (optional) to the wood frame.
- Properly caulk and seal the window.
- Clean and maintain the glass block with any common household glass cleaner.

#### Wood Framing Wall Detail

pittsburghcorning.com