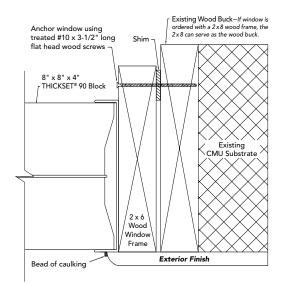

NOTE: In masonry or concrete walls, the window openings must be fitted with wood bucks to accommodate anchorage of the window. Secure wood bucks into masonry or concrete using  $3/16'' \times 1''$  embedment depth Hilti Kwik-Con II fasteners or equal, at 6'' to 7'' on center spacing. Countersink all fastener heads into wood buck frame. All rough opening dimensions apply to within wood buck framing.

- Anchor window using #10 x 3-1/2" long flat head treated wood screws. Spacing of the screws shall be as follows: Start within 1" from each corner and spaced no more than 7" on center (per each of four sides). <u>Be sure to screw through all shims</u>. Pre-drill all holes.
- All screws must be driven perpendicular to the frame.
- All screw heads should be flush or countersunk (optional) to the wood frame.
- Properly caulk and seal the window.
- Clean and maintain the glass block with any common household glass cleaner.

#### CMU Wall Detail