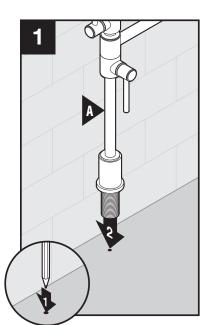

# Installation Instructions for:

Ella Deck Pot Filler Faucet LK7767PSS (polished stainless steel) LK7767SSS (satin stainless steel)

Tools

Includes

3