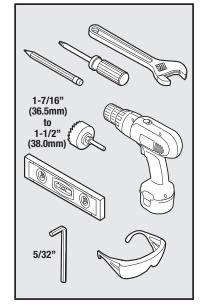

# Installation Instructions for:

Ella Deck Pot Filler Faucet LK7767PSS (polished stainless steel) LK7767SSS (satin stainless steel)

Tools

Includes

3