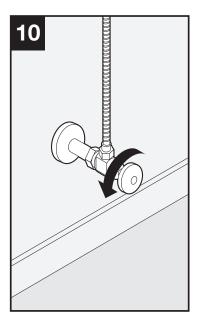

# Installation Instructions for:

Ella Deck Pot Filler Faucet LK7767PSS (polished stainless steel) LK7767SSS (satin stainless steel)

Tools

Includes

3