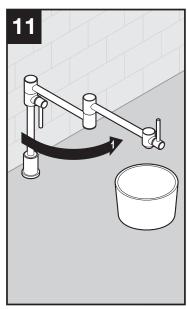

# Installation Instructions for:

Ella Deck Pot Filler Faucet LK7767PSS (polished stainless steel) LK7767SSS (satin stainless steel)

Tools

Includes

3