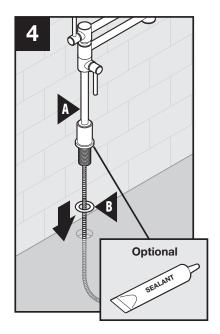

# Installation Instructions for:

Ella Deck Pot Filler Faucet LK7767PSS (polished stainless steel) LK7767SSS (satin stainless steel)

Tools

Includes

3