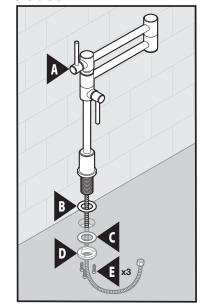

# Installation Instructions for:

Ella Deck Pot Filler Faucet LK7767PSS (polished stainless steel) LK7767SSS (satin stainless steel)

Tools

Includes

3