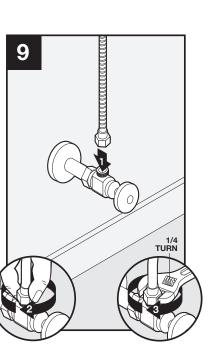

# Installation Instructions for:

Ella Deck Pot Filler Faucet LK7767PSS (polished stainless steel) LK7767SSS (satin stainless steel)

Tools

Includes

3