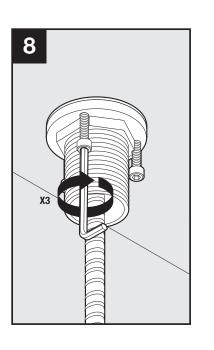

# Installation Instructions for:

Ella Deck Pot Filler Faucet LK7767PSS (polished stainless steel) LK7767SSS (satin stainless steel)

Tools

Includes

3