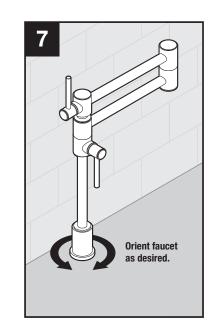

# Installation Instructions for:

Ella Deck Pot Filler Faucet LK7767PSS (polished stainless steel) LK7767SSS (satin stainless steel)

Tools

Includes

3