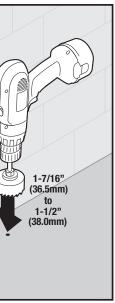

# Installation Instructions for:

Ella Deck Pot Filler Faucet LK7767PSS (polished stainless steel) LK7767SSS (satin stainless steel)

Tools

Includes

3