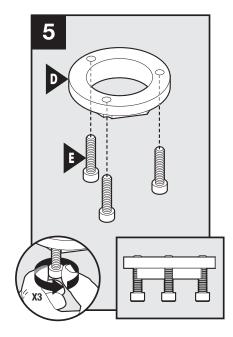

# Installation Instructions for:

Ella Deck Pot Filler Faucet LK7767PSS (polished stainless steel) LK7767SSS (satin stainless steel)

Tools

Includes

3