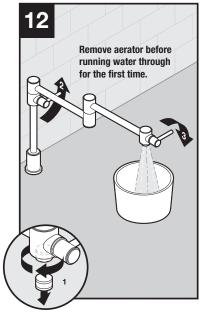

# Installation Instructions for:

Ella Deck Pot Filler Faucet LK7767PSS (polished stainless steel) LK7767SSS (satin stainless steel)

Tools

Includes

3