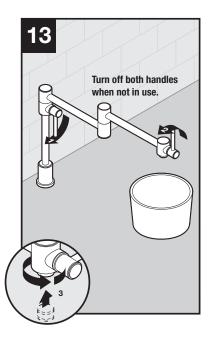

# Installation Instructions for:

Ella Deck Pot Filler Faucet LK7767PSS (polished stainless steel) LK7767SSS (satin stainless steel)

Tools

Includes

3