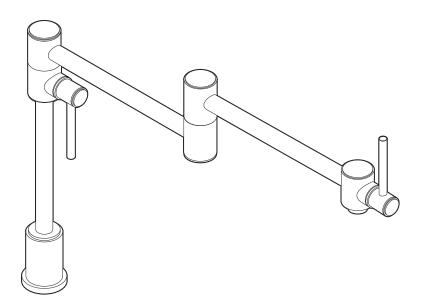

# Installation Instructions for:

Ella Deck Pot Filler Faucet LK7767PSS (polished stainless steel) LK7767SSS (satin stainless steel)

Tools

Includes

3