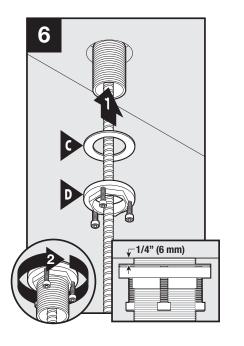

# Installation Instructions for:

Ella Deck Pot Filler Faucet LK7767PSS (polished stainless steel) LK7767SSS (satin stainless steel)

Tools

Includes

3