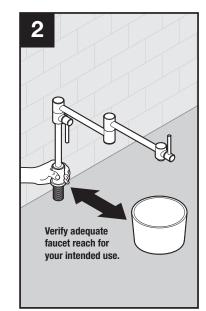

# Installation Instructions for:

Ella Deck Pot Filler Faucet LK7767PSS (polished stainless steel) LK7767SSS (satin stainless steel)

Tools

Includes

3