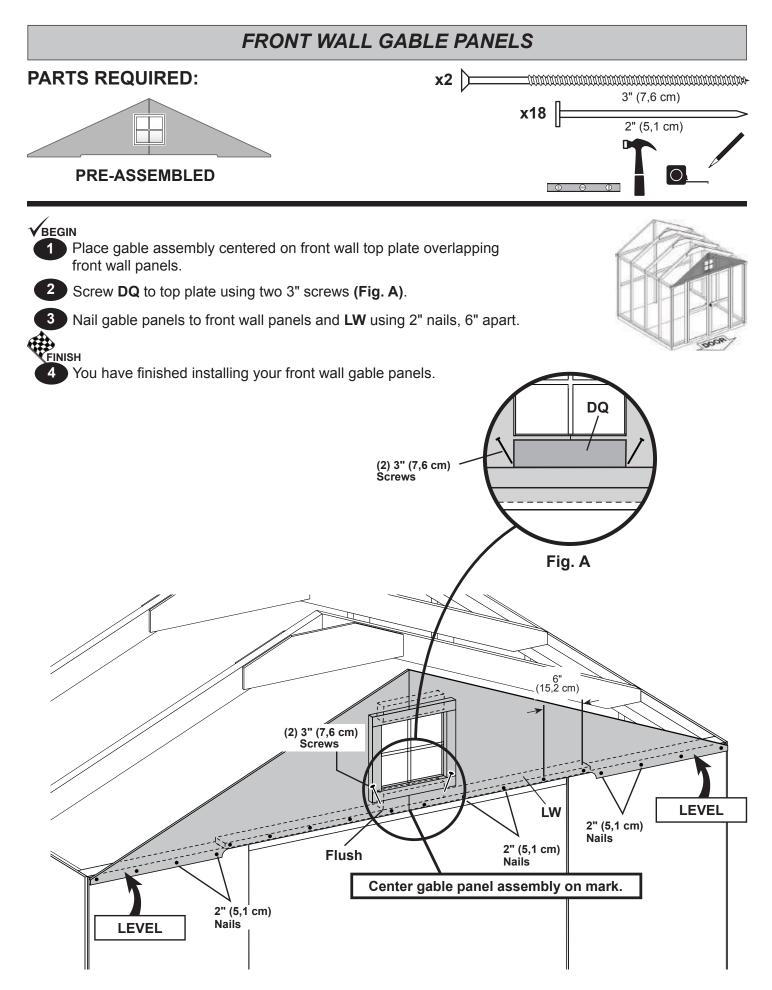

# FRONT WALL GABLE PANELS

4 You have finished building your Front wall gable panels.