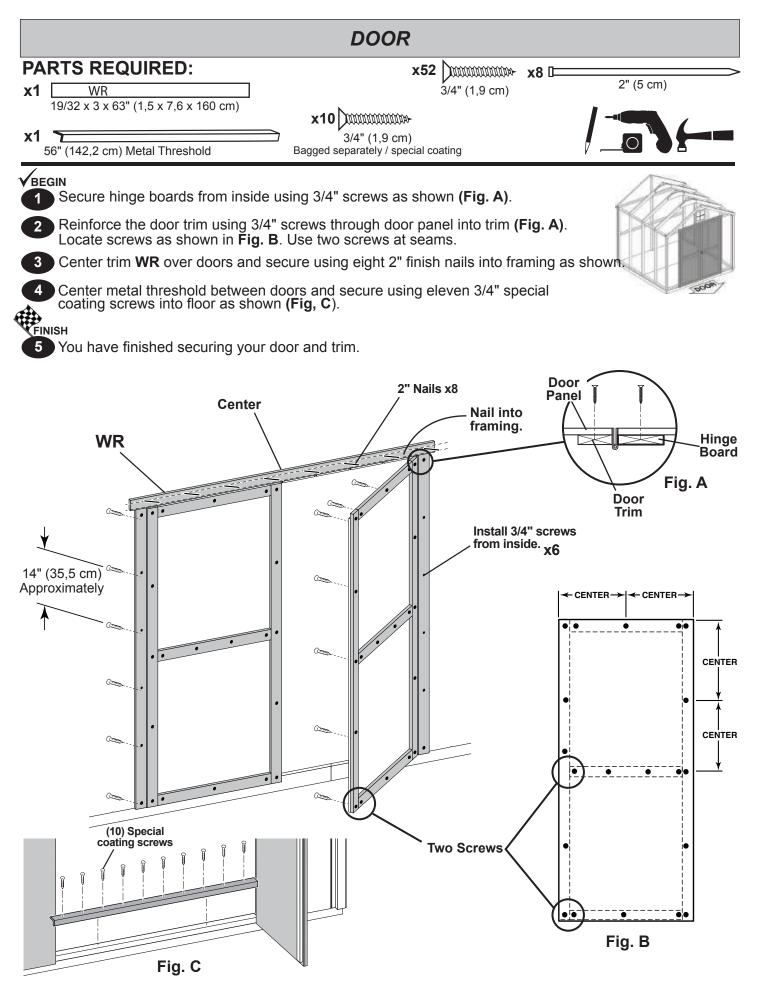

# **IMPORTANT!**

HINT: • Organize your assembly procedure during the build process to avoid over-handling of the walls.

Nail using two 3" nails at each connection.