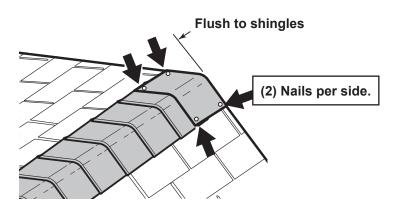

#### Note:

Prime all un-primed exterior wood before painting. (Follow directions provided by manufacturer.)

✓ Familiarize yourself with a 3-Tab Shingle.

Install first starter row upside down and color up with a 1" overhang at back and bottom of roof panel. Use (4) nails per shingle. Starter row must be straight and level all the way across with lower edge of roof deck. NOTE: If you have installed drip edge install shingles flush to drip edge.