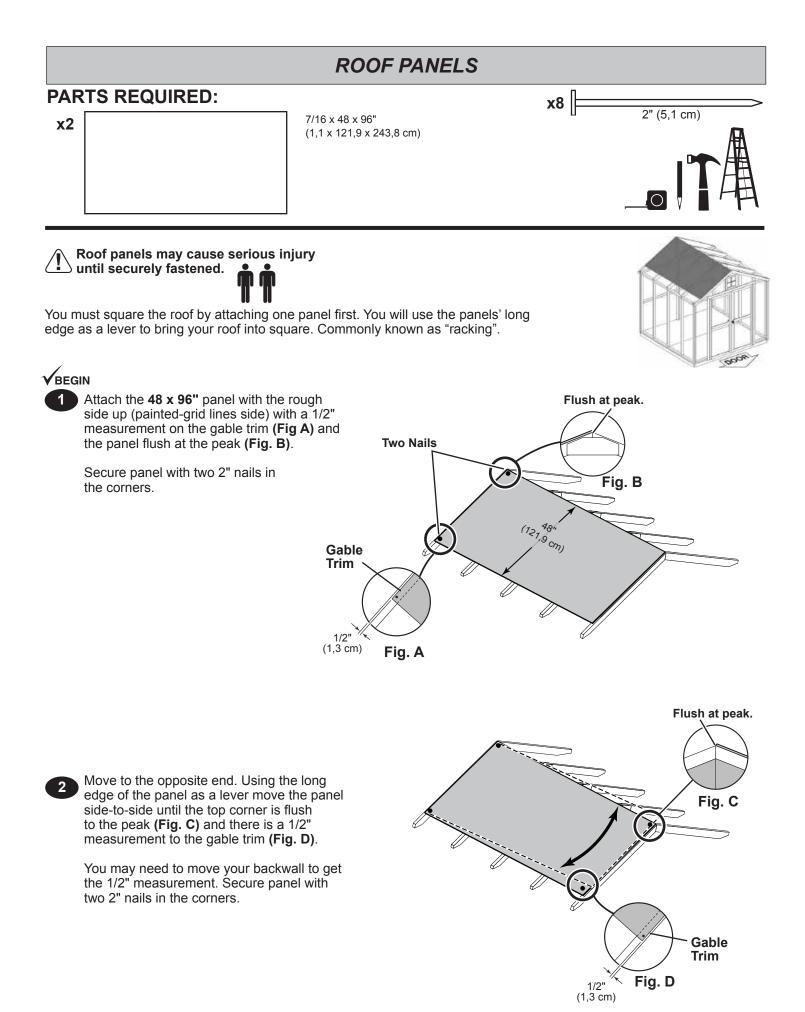

| ∠ <b>!</b> ∖E | nsure your floor frame is square by installing one panel and squaring frame.                                                                                                                                         |
|---------------|----------------------------------------------------------------------------------------------------------------------------------------------------------------------------------------------------------------------|
|               | Ν                                                                                                                                                                                                                    |
| 1             | Attach the <b>5/8 x 48 x 92-5/8"</b> panel with the rough side up (painted-grid lines side) with the 48" edge and corner flush to the floor frame <b>(Fig A)</b> .<br>Secure panel with two 2" nails in the corners. |
| 2             | Move to the opposite end. Using the long edge of the panel as a lever move the panel side-to-side until the top corner is flush to the floor frame (Fig. B). Secure panel with two 2" nails in the corners.          |
| 3             | Check the floor frame is square by measuring diagonally across the frame corners. If the measurements are the same, your floor frame is square. The measurement will be approximately 133-5/16" (Fig. C).            |

Continue attaching the panel using 2" nails 6" apart on edges and 12" apart inside panel. Use a chalk line or use pre-painted grid lines to nail into joists under panel.

4

| FLOOR PANELS (NOT INCLUDED)                  |     |             |  |
|----------------------------------------------|-----|-------------|--|
| PARTS REQUIRED:                              | x53 | 2" (5,1 cm) |  |
| 5/8 x 48 x 92-5/8"<br>(1,6 x 122 x 235,2 cm) |     |             |  |