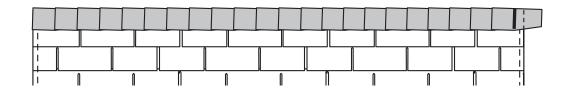

## SHINGLES continued...

Continue installing rows of shingles to the peak. At the peak make sure there is a maximum of 5" or less to the rain slot, as shown below. If shingles overlap at ridge cut to peak with a utility knife.

/! • If more than 5" to rain slot you must install another row of shingles.

Once both sides are shingled you need to trim ends. Strike a chalk line 1" from edge.

Using your shingle hooked blade carefully cut shingles along chalk line.