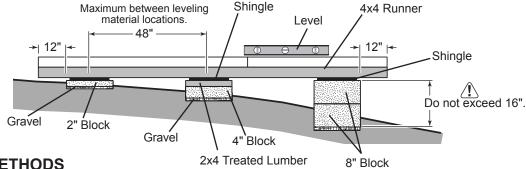

# FLOOR LEVELING OPTIONS

There are multiple ways to level your floor frame. Our recommended leveling method is shown below. Leveling materials are not included in this kit.

### LEVELING METHODS

- Level under 4x4 runners only.
- · Locate leveling material 12" from ends of runners and no more than 48" apart.
- Asphalt shingles should be used between 4x4 runners and blocks or treated lumber. Never use shingles in direct contact with ground.
- For best results and aiding in water drainage use gravel under each concrete block.

### LEVELING MATERIALS

- Gravel
  - Solid Masonry Blocks in 1", 2", 4" or 8" thickness
  - 2x4 Treated Lumber

Asphalt Shingles

# Leveling higher than 16" not recommended.