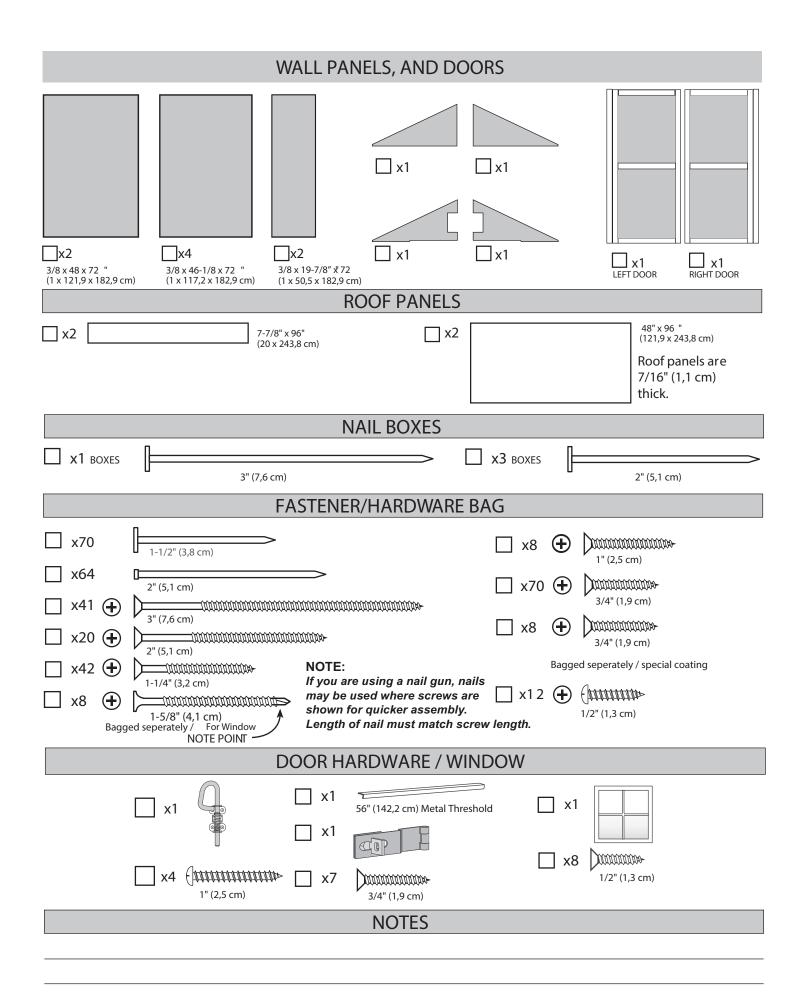

#### • CHECK ALL PARTS

Inventory all parts listed on pages 5 - 6. Contact our Customer Service Team if any parts are missing or damaged.

| PA RTS IDENTIFICATION AND SIZES                                                                                                                                                                                                                                                                                                                                                                                                                                                                                                                                                                                                                                                                                                                                                                                                                                                                                                                                                                                                                                                                                                                                                                                                                                                                                                                                                                                                                                                                                                                                                                                                                                                                                                                                                                                                                                                                                                                                                                                                                                                                 |                                                                                             |  |  |  |
|-------------------------------------------------------------------------------------------------------------------------------------------------------------------------------------------------------------------------------------------------------------------------------------------------------------------------------------------------------------------------------------------------------------------------------------------------------------------------------------------------------------------------------------------------------------------------------------------------------------------------------------------------------------------------------------------------------------------------------------------------------------------------------------------------------------------------------------------------------------------------------------------------------------------------------------------------------------------------------------------------------------------------------------------------------------------------------------------------------------------------------------------------------------------------------------------------------------------------------------------------------------------------------------------------------------------------------------------------------------------------------------------------------------------------------------------------------------------------------------------------------------------------------------------------------------------------------------------------------------------------------------------------------------------------------------------------------------------------------------------------------------------------------------------------------------------------------------------------------------------------------------------------------------------------------------------------------------------------------------------------------------------------------------------------------------------------------------------------|---------------------------------------------------------------------------------------------|--|--|--|
| Part identification is<br>stamped on some parts.<br>RS RS<br>• Check these locations for part stamp.                                                                                                                                                                                                                                                                                                                                                                                                                                                                                                                                                                                                                                                                                                                                                                                                                                                                                                                                                                                                                                                                                                                                                                                                                                                                                                                                                                                                                                                                                                                                                                                                                                                                                                                                                                                                                                                                                                                                                                                            | WOOD SIZE CONVERSION CHART           Nominal Board Size         Actual Size           2 x 4 |  |  |  |
| PARTS LIST<br>INVENTORY YOUR PARTS before you begin.<br>We suggest sorting parts by the category they are listed in                                                                                                                                                                                                                                                                                                                                                                                                                                                                                                                                                                                                                                                                                                                                                                                                                                                                                                                                                                                                                                                                                                                                                                                                                                                                                                                                                                                                                                                                                                                                                                                                                                                                                                                                                                                                                                                                                                                                                                             |                                                                                             |  |  |  |
| Image: Non-State of the state of the st |                                                                                             |  |  |  |
| x6       6 x 24" (15,2 x 61 cm)         x6       WI         2 x 4 x 54-1/16" (5,1 x 7)                                                                                                                                                                                                                                                                                                                                                                                                                                                                                                                                                                                                                                                                                                                                                                                                                                                                                                                                                                                                                                                                                                                                                                                                                                                                                                                                                                                                                                                                                                                                                                                                                                                                                                                                                                                                                                                                                                                                                                                                          | 10,2 x 129,8 cm )                                                                           |  |  |  |
|                                                                                                                                                                                                                                                                                                                                                                                                                                                                                                                                                                                                                                                                                                                                                                                                                                                                                                                                                                                                                                                                                                                                                                                                                                                                                                                                                                                                                                                                                                                                                                                                                                                                                                                                                                                                                                                                                                                                                                                                                                                                                                 |                                                                                             |  |  |  |
| 69" Door Stiffener (                                                                                                                                                                                                                                                                                                                                                                                                                                                                                                                                                                                                                                                                                                                                                                                                                                                                                                                                                                                                                                                                                                                                                                                                                                                                                                                                                                                                                                                                                                                                                                                                                                                                                                                                                                                                                                                                                                                                                                                                                                                                            | (175,3 cm)                                                                                  |  |  |  |