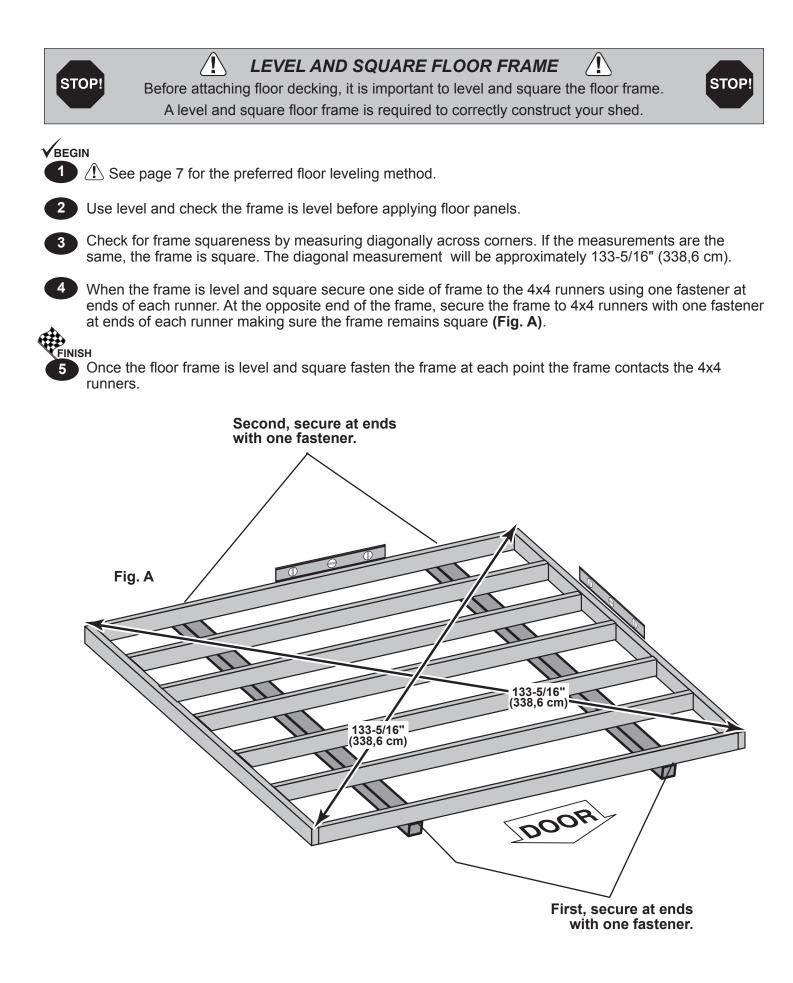

# FLOOR LEVELING OPTIONS

There are multiple ways to level your floor frame. Our recommended leveling method is shown below. Leveling materials are not included in this kit.

### LEVELING METHODS

- Level under 4x4 runners only.
- · Locate leveling material 12" from ends of runners and no more than 48" apart.
- Asphalt shingles should be used between 4x4 runners and blocks or treated lumber. Never use shingles in direct contact with ground.
- For best results and aiding in water drainage use gravel under each concrete block.

### LEVELING MATERIALS

- Gravel
  - Solid Masonry Blocks in 1", 2", 4" or 8" thickness
  - 2x4 Treated Lumber

Asphalt Shingles

# Leveling higher than 16" not recommended.

## CONCRETE

• If you are building your shed on a concrete foundation see the following page.

| FLOOR PANELS (NOT INCLUDED)                               |  |        |           |     |  |  |
|-----------------------------------------------------------|--|--------|-----------|-----|--|--|
| PARTS REQUIRED:<br>x1<br>5/8 x 48 x 92-<br>(1,6 x 122 x 2 |  | x53  = | 2" (5,1 c | :m) |  |  |
|                                                           |  |        |           |     |  |  |