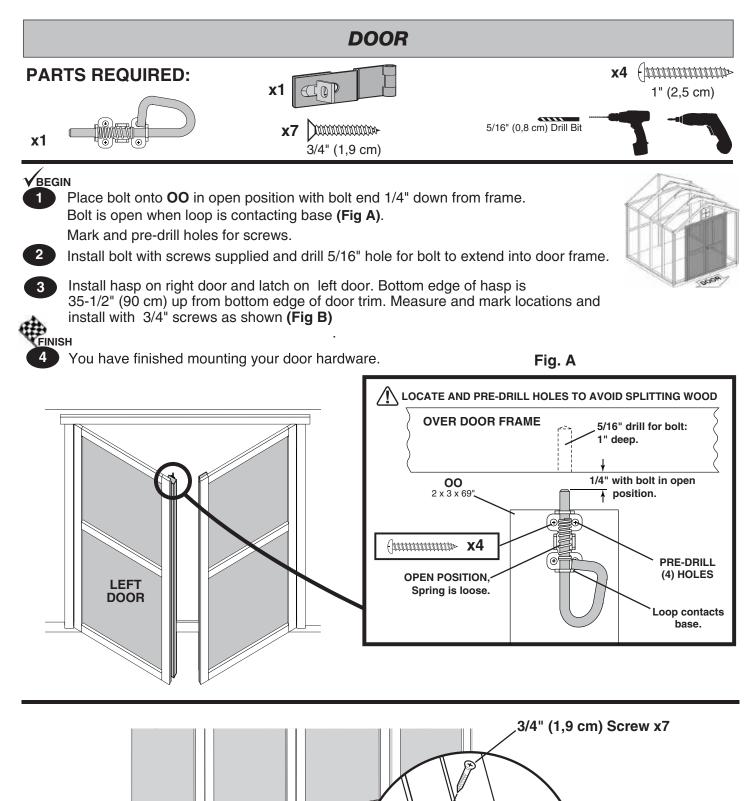

# **IMPORTANT!**

HINT: • Organize your assembly procedure during the build process to avoid over-handling of the walls.

Nail using two 3" nails at each connection.