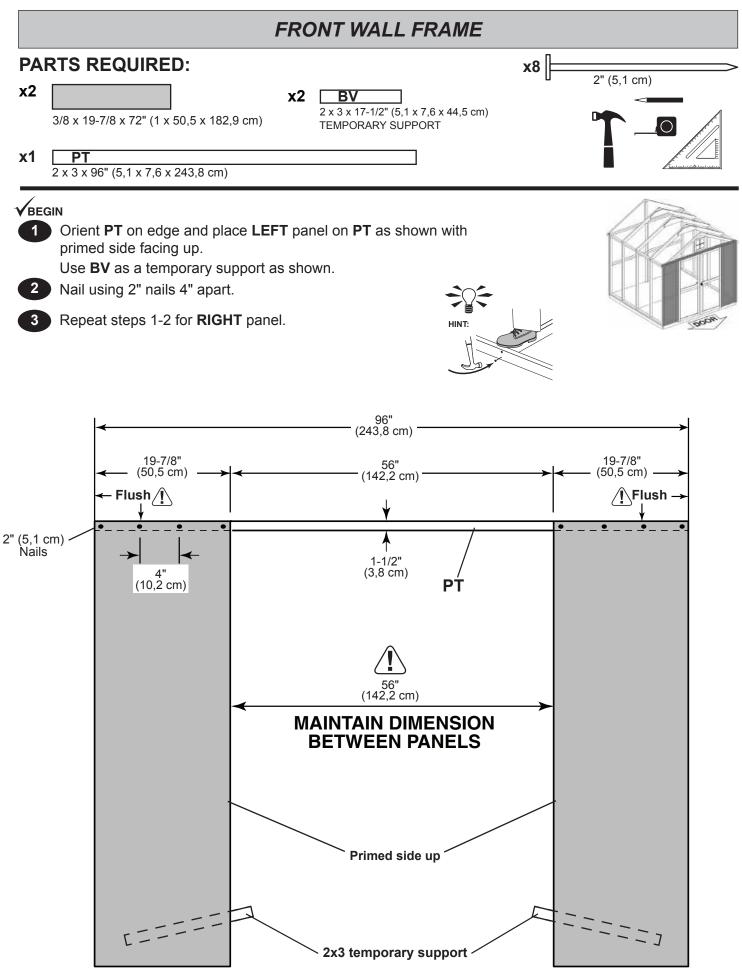

# **IMPORTANT!**

HINT: • Organize your assembly procedure during the build process to avoid over-handling of the walls.

Nail using two 3" nails at each connection.