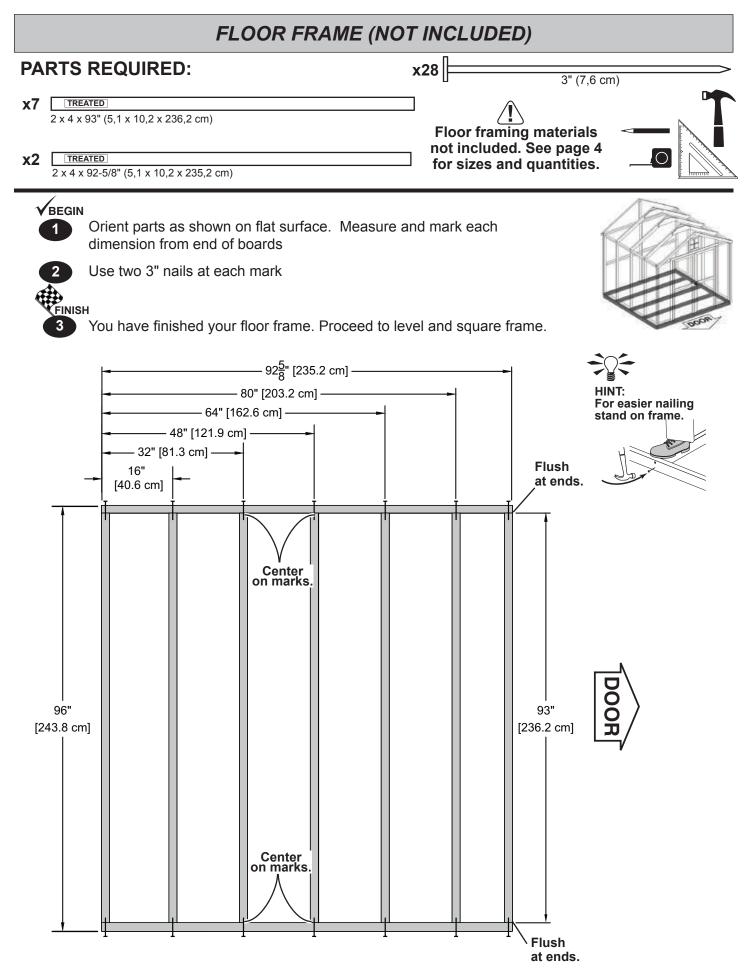

## **NOTES**

| ADDITIONAL MATERIALS FOR BUILDING YOUR SHED                                                                                                                                                                                                                                                                                                                                                                                                                                                                                                                                                                                                                                                                                                                                                                                                                                                                                                                                                                                                                                                                                                                                                                                                                                                                                                                                                                                                                                                                                                                                                                                                                                                                                                                                                                                                                                                                                                                                                                                                                                                                                             |                                                                                                                                                                             |  |  |  |  |  |
|-----------------------------------------------------------------------------------------------------------------------------------------------------------------------------------------------------------------------------------------------------------------------------------------------------------------------------------------------------------------------------------------------------------------------------------------------------------------------------------------------------------------------------------------------------------------------------------------------------------------------------------------------------------------------------------------------------------------------------------------------------------------------------------------------------------------------------------------------------------------------------------------------------------------------------------------------------------------------------------------------------------------------------------------------------------------------------------------------------------------------------------------------------------------------------------------------------------------------------------------------------------------------------------------------------------------------------------------------------------------------------------------------------------------------------------------------------------------------------------------------------------------------------------------------------------------------------------------------------------------------------------------------------------------------------------------------------------------------------------------------------------------------------------------------------------------------------------------------------------------------------------------------------------------------------------------------------------------------------------------------------------------------------------------------------------------------------------------------------------------------------------------|-----------------------------------------------------------------------------------------------------------------------------------------------------------------------------|--|--|--|--|--|
| 3-TAB SHINGLES 4 Bundles                                                                                                                                                                                                                                                                                                                                                                                                                                                                                                                                                                                                                                                                                                                                                                                                                                                                                                                                                                                                                                                                                                                                                                                                                                                                                                                                                                                                                                                                                                                                                                                                                                                                                                                                                                                                                                                                                                                                                                                                                                                                                                                | 1" GALVANIZED ROOFING NAILS 2 Lbs<br>For shingles.                                                                                                                          |  |  |  |  |  |
| PAINT FOR SIDING 2 Gallons<br>Use 100% acrylic latex exterior paint. (2) coats recommended.                                                                                                                                                                                                                                                                                                                                                                                                                                                                                                                                                                                                                                                                                                                                                                                                                                                                                                                                                                                                                                                                                                                                                                                                                                                                                                                                                                                                                                                                                                                                                                                                                                                                                                                                                                                                                                                                                                                                                                                                                                             | PAINT FOR TRIM1 Quar t<br>Use 100% acrylic latex exterior paint.                                                                                                            |  |  |  |  |  |
| CAULK                                                                                                                                                                                                                                                                                                                                                                                                                                                                                                                                                                                                                                                                                                                                                                                                                                                                                                                                                                                                                                                                                                                                                                                                                                                                                                                                                                                                                                                                                                                                                                                                                                                                                                                                                                                                                                                                                                                                                                                                                                                                                                                                   | 1" GALVANIZED ROOFING NAILS1/4 Lb<br>For roofing felt.                                                                                                                      |  |  |  |  |  |
| FOUNDATION                                                                                                                                                                                                                                                                                                                                                                                                                                                                                                                                                                                                                                                                                                                                                                                                                                                                                                                                                                                                                                                                                                                                                                                                                                                                                                                                                                                                                                                                                                                                                                                                                                                                                                                                                                                                                                                                                                                                                                                                                                                                                                                              |                                                                                                                                                                             |  |  |  |  |  |
| <ul> <li>This shed kit does not include a wood floor frame or floor panels. See particulate set of the section of the section</li></ul> | ls and suggested materials to properly level your                                                                                                                           |  |  |  |  |  |
| WOOD FLOOR FRAME (N                                                                                                                                                                                                                                                                                                                                                                                                                                                                                                                                                                                                                                                                                                                                                                                                                                                                                                                                                                                                                                                                                                                                                                                                                                                                                                                                                                                                                                                                                                                                                                                                                                                                                                                                                                                                                                                                                                                                                                                                                                                                                                                     | IOT INCLUDED) Use Treated Lumber For Floor Framing                                                                                                                          |  |  |  |  |  |
| MATERIAL LIST:         X9       2 x 4 x 96" (5 x 10 x 243,8 cm)       Treated Lumber         x28       10D 3" (7,6 cm) Hot Dipped Galvanized Nails                                                                                                                                                                                                                                                                                                                                                                                                                                                                                                                                                                                                                                                                                                                                                                                                                                                                                                                                                                                                                                                                                                                                                                                                                                                                                                                                                                                                                                                                                                                                                                                                                                                                                                                                                                                                                                                                                                                                                                                      | $ \frac{\text{CUT LIST:}}{\left[ \begin{array}{c} x7 \\ 2x4x93^{"} (5 x 10 x 236,2 \text{ cm}) \\ x2 \\ 2x4x92-5/8^{"} (5 x 10 x 235,2 \text{ cm}) \\ \end{array} \right] $ |  |  |  |  |  |
| FLOOR PANELS (NO                                                                                                                                                                                                                                                                                                                                                                                                                                                                                                                                                                                                                                                                                                                                                                                                                                                                                                                                                                                                                                                                                                                                                                                                                                                                                                                                                                                                                                                                                                                                                                                                                                                                                                                                                                                                                                                                                                                                                                                                                                                                                                                        | )T INCLUDED)                                                                                                                                                                |  |  |  |  |  |
| MATERIAL LIST:<br>x2 5/8 x 48 x 96" (1,6 x 122 x 243,8 cm) OSB Panels<br>(Recommend 5/8" (1,6 cm) (minimum) thick OSB panels)                                                                                                                                                                                                                                                                                                                                                                                                                                                                                                                                                                                                                                                                                                                                                                                                                                                                                                                                                                                                                                                                                                                                                                                                                                                                                                                                                                                                                                                                                                                                                                                                                                                                                                                                                                                                                                                                                                                                                                                                           | <u>CUT LIST:</u><br>                                                                                                                                                        |  |  |  |  |  |
| REINFORCED WOOD FLOOR FF                                                                                                                                                                                                                                                                                                                                                                                                                                                                                                                                                                                                                                                                                                                                                                                                                                                                                                                                                                                                                                                                                                                                                                                                                                                                                                                                                                                                                                                                                                                                                                                                                                                                                                                                                                                                                                                                                                                                                                                                                                                                                                                | RAME (OPTIONAL)                                                                                                                                                             |  |  |  |  |  |
| IMPORTANT !         Depending on your specific use, you may want to construct a heavy duty if frame by adding additional floor joists. Below is a list in addition to the framing materials above (not included):         x2       2 x 4 x 96" (5 x 10 x 243,8 cm)       Treated Lumber Cut to: 2 x 4 x 93" (5 x 10 x 236,2 cm)                                                                                                                                                                                                                                                                                                                                                                                                                                                                                                                                                                                                                                                                                                                                                                                                                                                                                                                                                                                                                                                                                                                                                                                                                                                                                                                                                                                                                                                                                                                                                                                                                                                                                                                                                                                                         | floor Optional 12" (30,5 cm) spacin g                                                                                                                                       |  |  |  |  |  |
| <b>x8</b> ea. 10D 3" (7,6 cm) Hot Dipped Galvanized Nails                                                                                                                                                                                                                                                                                                                                                                                                                                                                                                                                                                                                                                                                                                                                                                                                                                                                                                                                                                                                                                                                                                                                                                                                                                                                                                                                                                                                                                                                                                                                                                                                                                                                                                                                                                                                                                                                                                                                                                                                                                                                               |                                                                                                                                                                             |  |  |  |  |  |
| TO VALIDATE YOUR WARRANTY YOU MUST USE THE FOLLOWING: 🗘                                                                                                                                                                                                                                                                                                                                                                                                                                                                                                                                                                                                                                                                                                                                                                                                                                                                                                                                                                                                                                                                                                                                                                                                                                                                                                                                                                                                                                                                                                                                                                                                                                                                                                                                                                                                                                                                                                                                                                                                                                                                                 |                                                                                                                                                                             |  |  |  |  |  |
| DRIP EDGE                                                                                                                                                                                                                                                                                                                                                                                                                                                                                                                                                                                                                                                                                                                                                                                                                                                                                                                                                                                                                                                                                                                                                                                                                                                                                                                                                                                                                                                                                                                                                                                                                                                                                                                                                                                                                                                                                                                                                                                                                                                                                                                               | #15 ROOFING FELT<br>To cover 75 Sq. Ft. of r oof ar ea.                                                                                                                     |  |  |  |  |  |
| REFER TO THE BACK OF THIS MANUAL AND THE MANUFACTURER'S INSTRUCTIONS<br>FOR INSTALLATION OF SHINGLES, DRIP EDGE AND FELT.                                                                                                                                                                                                                                                                                                                                                                                                                                                                                                                                                                                                                                                                                                                                                                                                                                                                                                                                                                                                                                                                                                                                                                                                                                                                                                                                                                                                                                                                                                                                                                                                                                                                                                                                                                                                                                                                                                                                                                                                               |                                                                                                                                                                             |  |  |  |  |  |

| PA RTS IDENTIFICATION AND SIZES                                                                                                                                                                                                                                                                                                                                                                                                                                                                                                                                                                                                                                                                                                                                                                                                                                                                                                                                                                                                                                                                                                                                                                                                                                                                                                                                                                                                                                                                                                                                                                                                                                                                                                                                                                                                                                                                                                                                                                                                                                                                 |                                                                                             |  |  |  |
|-------------------------------------------------------------------------------------------------------------------------------------------------------------------------------------------------------------------------------------------------------------------------------------------------------------------------------------------------------------------------------------------------------------------------------------------------------------------------------------------------------------------------------------------------------------------------------------------------------------------------------------------------------------------------------------------------------------------------------------------------------------------------------------------------------------------------------------------------------------------------------------------------------------------------------------------------------------------------------------------------------------------------------------------------------------------------------------------------------------------------------------------------------------------------------------------------------------------------------------------------------------------------------------------------------------------------------------------------------------------------------------------------------------------------------------------------------------------------------------------------------------------------------------------------------------------------------------------------------------------------------------------------------------------------------------------------------------------------------------------------------------------------------------------------------------------------------------------------------------------------------------------------------------------------------------------------------------------------------------------------------------------------------------------------------------------------------------------------|---------------------------------------------------------------------------------------------|--|--|--|
| Part identification is<br>stamped on some parts.<br>RS RS<br>• Check these locations for part stamp.                                                                                                                                                                                                                                                                                                                                                                                                                                                                                                                                                                                                                                                                                                                                                                                                                                                                                                                                                                                                                                                                                                                                                                                                                                                                                                                                                                                                                                                                                                                                                                                                                                                                                                                                                                                                                                                                                                                                                                                            | WOOD SIZE CONVERSION CHART           Nominal Board Size         Actual Size           2 x 4 |  |  |  |
| PARTS LIST<br>INVENTORY YOUR PARTS before you begin.<br>We suggest sorting parts by the category they are listed in                                                                                                                                                                                                                                                                                                                                                                                                                                                                                                                                                                                                                                                                                                                                                                                                                                                                                                                                                                                                                                                                                                                                                                                                                                                                                                                                                                                                                                                                                                                                                                                                                                                                                                                                                                                                                                                                                                                                                                             |                                                                                             |  |  |  |
| Image: Non-State of the state of the st |                                                                                             |  |  |  |
| x6       6 x 24" (15,2 x 61 cm)         x6       WI         2 x 4 x 54-1/16" (5,1 x 7)                                                                                                                                                                                                                                                                                                                                                                                                                                                                                                                                                                                                                                                                                                                                                                                                                                                                                                                                                                                                                                                                                                                                                                                                                                                                                                                                                                                                                                                                                                                                                                                                                                                                                                                                                                                                                                                                                                                                                                                                          | 10,2 x 129,8 cm )                                                                           |  |  |  |
|                                                                                                                                                                                                                                                                                                                                                                                                                                                                                                                                                                                                                                                                                                                                                                                                                                                                                                                                                                                                                                                                                                                                                                                                                                                                                                                                                                                                                                                                                                                                                                                                                                                                                                                                                                                                                                                                                                                                                                                                                                                                                                 |                                                                                             |  |  |  |
| 69" Door Stiffener (                                                                                                                                                                                                                                                                                                                                                                                                                                                                                                                                                                                                                                                                                                                                                                                                                                                                                                                                                                                                                                                                                                                                                                                                                                                                                                                                                                                                                                                                                                                                                                                                                                                                                                                                                                                                                                                                                                                                                                                                                                                                            | (175,3 cm)                                                                                  |  |  |  |