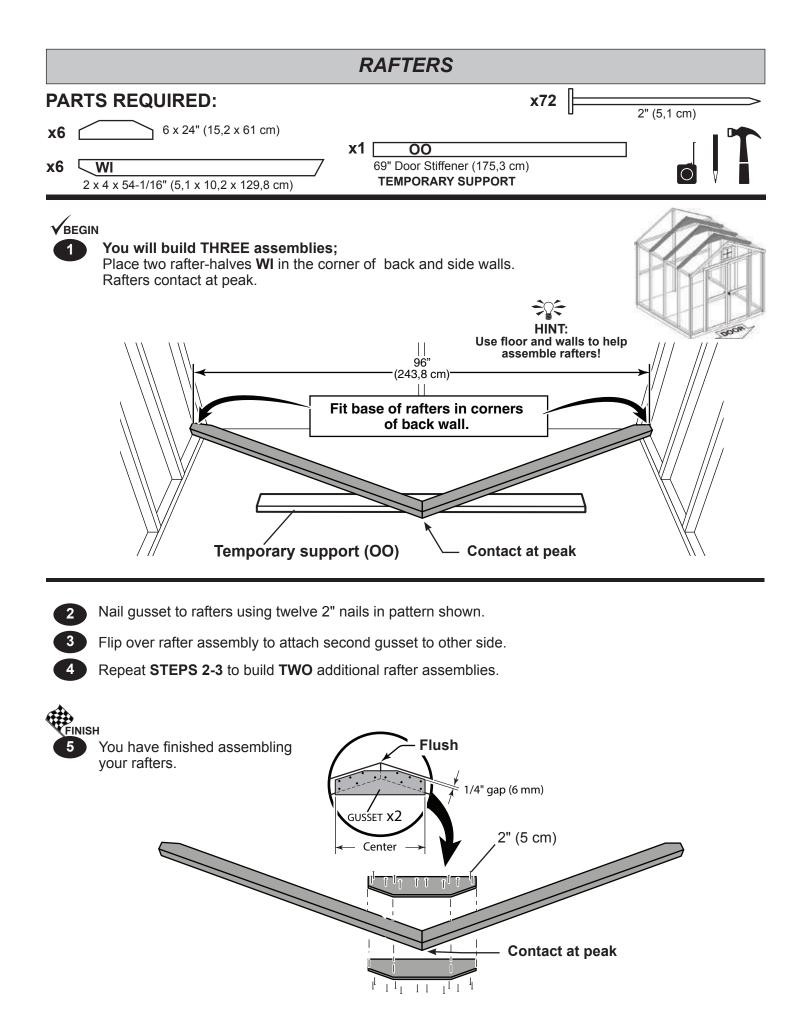

| PA RTS IDENTIFICATION AND SIZES                                                                                                                                                                                                                                                                                                                                                                                                                                                                                                                                                                                                                                                                                                                                                                                                                                                                                                                                                                                                                                                                                                                                                                                                                                                                                                                                                                                                                                                                                                                                                                                                                                                                                                                                                                                                                                                                                                                                                                                                                                                                 |                                                                                             |  |  |  |
|-------------------------------------------------------------------------------------------------------------------------------------------------------------------------------------------------------------------------------------------------------------------------------------------------------------------------------------------------------------------------------------------------------------------------------------------------------------------------------------------------------------------------------------------------------------------------------------------------------------------------------------------------------------------------------------------------------------------------------------------------------------------------------------------------------------------------------------------------------------------------------------------------------------------------------------------------------------------------------------------------------------------------------------------------------------------------------------------------------------------------------------------------------------------------------------------------------------------------------------------------------------------------------------------------------------------------------------------------------------------------------------------------------------------------------------------------------------------------------------------------------------------------------------------------------------------------------------------------------------------------------------------------------------------------------------------------------------------------------------------------------------------------------------------------------------------------------------------------------------------------------------------------------------------------------------------------------------------------------------------------------------------------------------------------------------------------------------------------|---------------------------------------------------------------------------------------------|--|--|--|
| Part identification is<br>stamped on some parts.<br>RS RS<br>• Check these locations for part stamp.                                                                                                                                                                                                                                                                                                                                                                                                                                                                                                                                                                                                                                                                                                                                                                                                                                                                                                                                                                                                                                                                                                                                                                                                                                                                                                                                                                                                                                                                                                                                                                                                                                                                                                                                                                                                                                                                                                                                                                                            | WOOD SIZE CONVERSION CHART           Nominal Board Size         Actual Size           2 x 4 |  |  |  |
| PARTS LIST<br>INVENTORY YOUR PARTS before you begin.<br>We suggest sorting parts by the category they are listed in                                                                                                                                                                                                                                                                                                                                                                                                                                                                                                                                                                                                                                                                                                                                                                                                                                                                                                                                                                                                                                                                                                                                                                                                                                                                                                                                                                                                                                                                                                                                                                                                                                                                                                                                                                                                                                                                                                                                                                             |                                                                                             |  |  |  |
| Image: Non-State of the state of the st |                                                                                             |  |  |  |
| x6       6 x 24" (15,2 x 61 cm)         x6       WI         2 x 4 x 54-1/16" (5,1 x 7)                                                                                                                                                                                                                                                                                                                                                                                                                                                                                                                                                                                                                                                                                                                                                                                                                                                                                                                                                                                                                                                                                                                                                                                                                                                                                                                                                                                                                                                                                                                                                                                                                                                                                                                                                                                                                                                                                                                                                                                                          | 10,2 x 129,8 cm )                                                                           |  |  |  |
|                                                                                                                                                                                                                                                                                                                                                                                                                                                                                                                                                                                                                                                                                                                                                                                                                                                                                                                                                                                                                                                                                                                                                                                                                                                                                                                                                                                                                                                                                                                                                                                                                                                                                                                                                                                                                                                                                                                                                                                                                                                                                                 |                                                                                             |  |  |  |
| 69" Door Stiffener (                                                                                                                                                                                                                                                                                                                                                                                                                                                                                                                                                                                                                                                                                                                                                                                                                                                                                                                                                                                                                                                                                                                                                                                                                                                                                                                                                                                                                                                                                                                                                                                                                                                                                                                                                                                                                                                                                                                                                                                                                                                                            | (175,3 cm)                                                                                  |  |  |  |