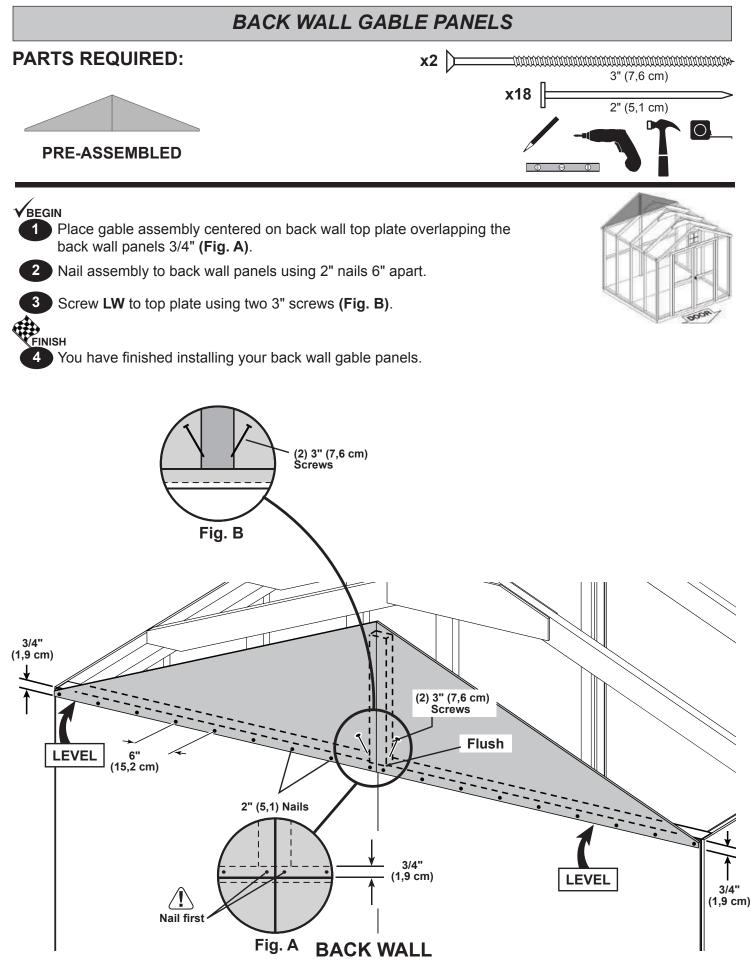

#### **BACK WALL GABLE PANELS** PARTS REQUIRED: x10 1-1/2" (3,8 cm) x1 LW 2 x 3 x 23-7/8" (5,1 x 7,6 x 60,6 cm) **x1 x1** 1 Place LW on flat on floor. 2 Place **RIGHT** gable panel primed side up, centered on **LW** with a 3/4" overhang on bottom. Nail using five 1-1/2" nails, 6" apart. Place LEFT gable panel primed side up, flush to right panel on LW with a 3/4" 3 overhang on bottom. Nail using five 1-1/2" Nails, 6" apart. FINISH 4

You have finished building your back wall gable panels.