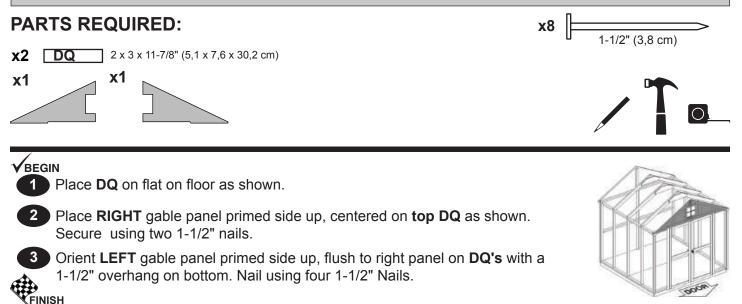

# FRONT WALL GABLE PANELS

4 You have finished building your Front wall gable panels.