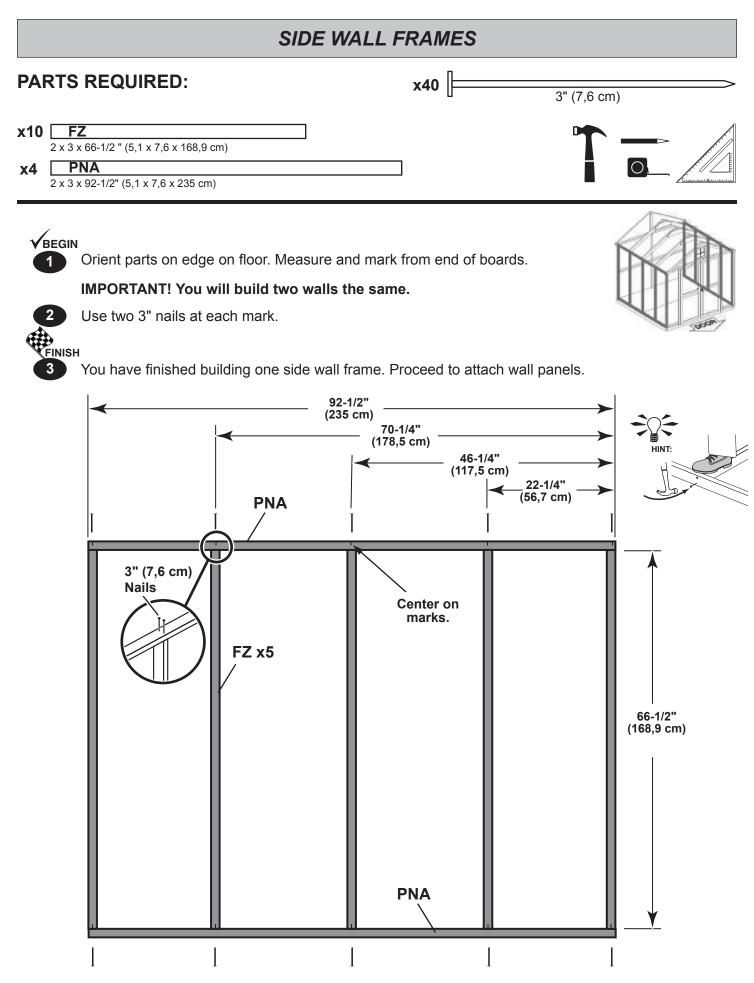

| PA RTS IDENTIFICATION AND SIZES                                                                                                                                                                                                                                                                                                                                                                                                                                                                                                                                                                                                                                                                                                                                                                                                                                                                                                                                                                                                                                                                                                                                                                                                                                                                                                                                                                                                                                                                                                                                                                                                                                                                                                                                                                                                                                                                                                                                                                                                                                                                 |                                                                                             |  |  |  |
|-------------------------------------------------------------------------------------------------------------------------------------------------------------------------------------------------------------------------------------------------------------------------------------------------------------------------------------------------------------------------------------------------------------------------------------------------------------------------------------------------------------------------------------------------------------------------------------------------------------------------------------------------------------------------------------------------------------------------------------------------------------------------------------------------------------------------------------------------------------------------------------------------------------------------------------------------------------------------------------------------------------------------------------------------------------------------------------------------------------------------------------------------------------------------------------------------------------------------------------------------------------------------------------------------------------------------------------------------------------------------------------------------------------------------------------------------------------------------------------------------------------------------------------------------------------------------------------------------------------------------------------------------------------------------------------------------------------------------------------------------------------------------------------------------------------------------------------------------------------------------------------------------------------------------------------------------------------------------------------------------------------------------------------------------------------------------------------------------|---------------------------------------------------------------------------------------------|--|--|--|
| Part identification is<br>stamped on some parts.<br>RS RS<br>• Check these locations for part stamp.                                                                                                                                                                                                                                                                                                                                                                                                                                                                                                                                                                                                                                                                                                                                                                                                                                                                                                                                                                                                                                                                                                                                                                                                                                                                                                                                                                                                                                                                                                                                                                                                                                                                                                                                                                                                                                                                                                                                                                                            | WOOD SIZE CONVERSION CHART           Nominal Board Size         Actual Size           2 x 4 |  |  |  |
| PARTS LIST<br>INVENTORY YOUR PARTS before you begin.<br>We suggest sorting parts by the category they are listed in                                                                                                                                                                                                                                                                                                                                                                                                                                                                                                                                                                                                                                                                                                                                                                                                                                                                                                                                                                                                                                                                                                                                                                                                                                                                                                                                                                                                                                                                                                                                                                                                                                                                                                                                                                                                                                                                                                                                                                             |                                                                                             |  |  |  |
| Image: Non-State of the state of the st |                                                                                             |  |  |  |
| x6       6 x 24" (15,2 x 61 cm)         x6       WI         2 x 4 x 54-1/16" (5,1 x 7)                                                                                                                                                                                                                                                                                                                                                                                                                                                                                                                                                                                                                                                                                                                                                                                                                                                                                                                                                                                                                                                                                                                                                                                                                                                                                                                                                                                                                                                                                                                                                                                                                                                                                                                                                                                                                                                                                                                                                                                                          | 10,2 x 129,8 cm )                                                                           |  |  |  |
|                                                                                                                                                                                                                                                                                                                                                                                                                                                                                                                                                                                                                                                                                                                                                                                                                                                                                                                                                                                                                                                                                                                                                                                                                                                                                                                                                                                                                                                                                                                                                                                                                                                                                                                                                                                                                                                                                                                                                                                                                                                                                                 |                                                                                             |  |  |  |
| 69" Door Stiffener (                                                                                                                                                                                                                                                                                                                                                                                                                                                                                                                                                                                                                                                                                                                                                                                                                                                                                                                                                                                                                                                                                                                                                                                                                                                                                                                                                                                                                                                                                                                                                                                                                                                                                                                                                                                                                                                                                                                                                                                                                                                                            | (175,3 cm)                                                                                  |  |  |  |