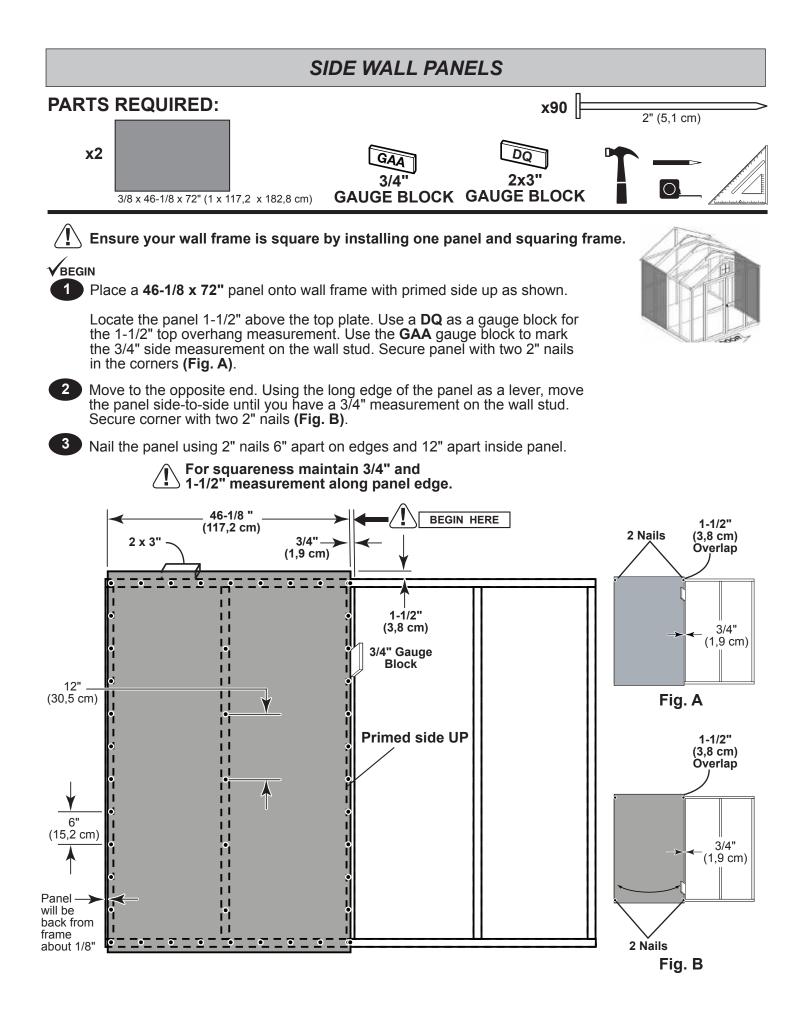

| ∠ <b>!</b> ∖E | nsure your floor frame is square by installing one panel and squaring frame.                                                                                                                                         |
|---------------|----------------------------------------------------------------------------------------------------------------------------------------------------------------------------------------------------------------------|
|               | Ν                                                                                                                                                                                                                    |
| 1             | Attach the <b>5/8 x 48 x 92-5/8"</b> panel with the rough side up (painted-grid lines side) with the 48" edge and corner flush to the floor frame <b>(Fig A)</b> .<br>Secure panel with two 2" nails in the corners. |
| 2             | Move to the opposite end. Using the long edge of the panel as a lever move the panel side-to-side until the top corner is flush to the floor frame (Fig. B). Secure panel with two 2" nails in the corners.          |
| 3             | Check the floor frame is square by measuring diagonally across the frame corners. If the measurements are the same, your floor frame is square. The measurement will be approximately 133-5/16" (Fig. C).            |

Continue attaching the panel using 2" nails 6" apart on edges and 12" apart inside panel. Use a chalk line or use pre-painted grid lines to nail into joists under panel.

4

| FLOOR PANELS (NOT INCLUDED)                  |     |             |  |
|----------------------------------------------|-----|-------------|--|
| PARTS REQUIRED:                              | x53 | 2" (5,1 cm) |  |
| 5/8 x 48 x 92-5/8"<br>(1,6 x 122 x 235,2 cm) |     |             |  |