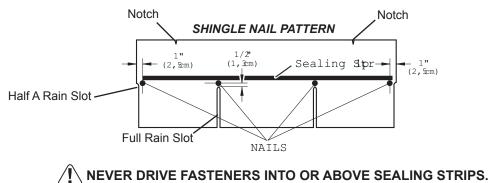

#### Note:

Prime all un-primed exterior wood before painting. (Follow directions provided by manufacturer.)

✓ Familiarize yourself with a 3-Tab Shingle.

Install first starter row upside down and color up with a 1" overhang at back and bottom of roof panel. Use (4) nails per shingle. Starter row must be straight and level all the way across with lower edge of roof deck. NOTE: If you have installed drip edge install shingles flush to drip edge.

## SHINGLES continued...

2

3

Beginning at front of shed, install first row of shingles with notch at 1" past roof edge or flush with drip edge.

Install second row of shingles flush at top of first row's rain slots. Ensure 1" overhang or flush to drip edge at front, stagger each row.

## SHINGLES continued...

Continue installing rows of shingles to the peak. At the peak make sure there is a maximum of 5" or less to the rain slot, as shown below. If shingles overlap at ridge cut to peak with a utility knife.

/! • If more than 5" to rain slot you must install another row of shingles.

Once both sides are shingled you need to trim ends. Strike a chalk line 1" from edge.

Using your shingle hooked blade carefully cut shingles along chalk line.