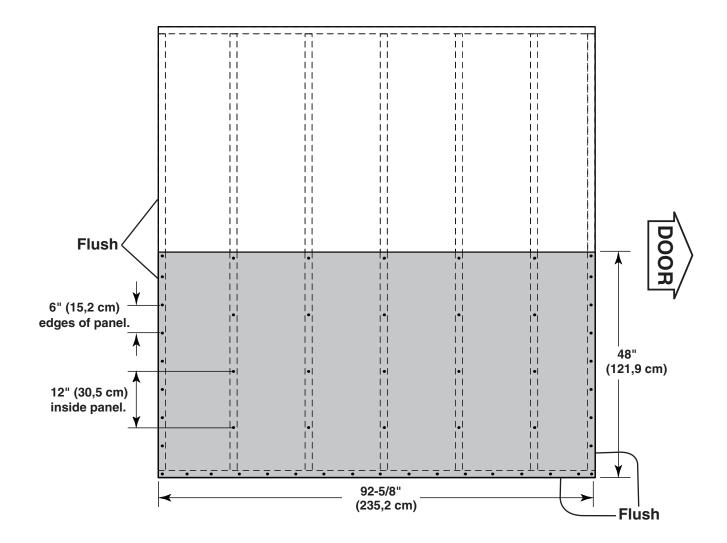

Continue attaching the panel using 2" nails 6" apart on edges and 12" apart inside panel. Use a chalk line or use pre-painted grid lines to nail into joists under panel.

4

| FLOOR PANELS (NOT INCLUDED)                  |     |             |  |
|----------------------------------------------|-----|-------------|--|
| PARTS REQUIRED:                              | x53 | 2" (5,1 cm) |  |
| 5/8 x 48 x 92-5/8"<br>(1,6 x 122 x 235,2 cm) |     |             |  |

5 Continue by installing 5/8 x 48 x 92-5/8" panel with rough side up (painted grid lines).

Use a chalk line or grid lines on panels for 2" nails 6" apart on edges and 12" apart inside panel.

#### FINISH

6

You have finished Installing your floor panels.