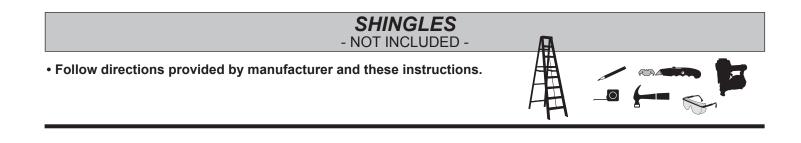

## **NOTES**

| ADDITIONAL MATERIALS FOR BUILDING YOUR SHED                                                                                                                                                                                                                                                                                                                                                                                                                                                                                                                                                                                                                                                                                                                                                                                                                                                                                                                                                                                                                                                                                                                                                                                                                                                                                                                                                                                                                                                                                                                                                                                                                                                                                                                                                                                                                                                                                                                                                                                                                                                                                             |                                                                                                                                                                             |  |  |  |  |  |
|-----------------------------------------------------------------------------------------------------------------------------------------------------------------------------------------------------------------------------------------------------------------------------------------------------------------------------------------------------------------------------------------------------------------------------------------------------------------------------------------------------------------------------------------------------------------------------------------------------------------------------------------------------------------------------------------------------------------------------------------------------------------------------------------------------------------------------------------------------------------------------------------------------------------------------------------------------------------------------------------------------------------------------------------------------------------------------------------------------------------------------------------------------------------------------------------------------------------------------------------------------------------------------------------------------------------------------------------------------------------------------------------------------------------------------------------------------------------------------------------------------------------------------------------------------------------------------------------------------------------------------------------------------------------------------------------------------------------------------------------------------------------------------------------------------------------------------------------------------------------------------------------------------------------------------------------------------------------------------------------------------------------------------------------------------------------------------------------------------------------------------------------|-----------------------------------------------------------------------------------------------------------------------------------------------------------------------------|--|--|--|--|--|
| 3-TAB SHINGLES 4 Bundles                                                                                                                                                                                                                                                                                                                                                                                                                                                                                                                                                                                                                                                                                                                                                                                                                                                                                                                                                                                                                                                                                                                                                                                                                                                                                                                                                                                                                                                                                                                                                                                                                                                                                                                                                                                                                                                                                                                                                                                                                                                                                                                | 1" GALVANIZED ROOFING NAILS 2 Lbs<br>For shingles.                                                                                                                          |  |  |  |  |  |
| PAINT FOR SIDING 2 Gallons<br>Use 100% acrylic latex exterior paint. (2) coats recommended.                                                                                                                                                                                                                                                                                                                                                                                                                                                                                                                                                                                                                                                                                                                                                                                                                                                                                                                                                                                                                                                                                                                                                                                                                                                                                                                                                                                                                                                                                                                                                                                                                                                                                                                                                                                                                                                                                                                                                                                                                                             | PAINT FOR TRIM1 Quar t<br>Use 100% acrylic latex exterior paint.                                                                                                            |  |  |  |  |  |
| CAULK                                                                                                                                                                                                                                                                                                                                                                                                                                                                                                                                                                                                                                                                                                                                                                                                                                                                                                                                                                                                                                                                                                                                                                                                                                                                                                                                                                                                                                                                                                                                                                                                                                                                                                                                                                                                                                                                                                                                                                                                                                                                                                                                   | 1" GALVANIZED ROOFING NAILS1/4 Lb<br>For roofing felt.                                                                                                                      |  |  |  |  |  |
| FOUNDATION                                                                                                                                                                                                                                                                                                                                                                                                                                                                                                                                                                                                                                                                                                                                                                                                                                                                                                                                                                                                                                                                                                                                                                                                                                                                                                                                                                                                                                                                                                                                                                                                                                                                                                                                                                                                                                                                                                                                                                                                                                                                                                                              |                                                                                                                                                                             |  |  |  |  |  |
| <ul> <li>This shed kit does not include a wood floor frame or floor panels. See particulate set of the section of the section</li></ul> | ls and suggested materials to properly level your                                                                                                                           |  |  |  |  |  |
| WOOD FLOOR FRAME (N                                                                                                                                                                                                                                                                                                                                                                                                                                                                                                                                                                                                                                                                                                                                                                                                                                                                                                                                                                                                                                                                                                                                                                                                                                                                                                                                                                                                                                                                                                                                                                                                                                                                                                                                                                                                                                                                                                                                                                                                                                                                                                                     | IOT INCLUDED) Use Treated Lumber For Floor Framing                                                                                                                          |  |  |  |  |  |
| MATERIAL LIST:         X9       2 x 4 x 96" (5 x 10 x 243,8 cm)       Treated Lumber         x28       10D 3" (7,6 cm) Hot Dipped Galvanized Nails                                                                                                                                                                                                                                                                                                                                                                                                                                                                                                                                                                                                                                                                                                                                                                                                                                                                                                                                                                                                                                                                                                                                                                                                                                                                                                                                                                                                                                                                                                                                                                                                                                                                                                                                                                                                                                                                                                                                                                                      | $ \frac{\text{CUT LIST:}}{\left[ \begin{array}{c} x7 \\ 2x4x93^{"} (5 x 10 x 236,2 \text{ cm}) \\ x2 \\ 2x4x92-5/8^{"} (5 x 10 x 235,2 \text{ cm}) \\ \end{array} \right] $ |  |  |  |  |  |
| FLOOR PANELS (NO                                                                                                                                                                                                                                                                                                                                                                                                                                                                                                                                                                                                                                                                                                                                                                                                                                                                                                                                                                                                                                                                                                                                                                                                                                                                                                                                                                                                                                                                                                                                                                                                                                                                                                                                                                                                                                                                                                                                                                                                                                                                                                                        | )T INCLUDED)                                                                                                                                                                |  |  |  |  |  |
| MATERIAL LIST:<br>x2 5/8 x 48 x 96" (1,6 x 122 x 243,8 cm) OSB Panels<br>(Recommend 5/8" (1,6 cm) (minimum) thick OSB panels)                                                                                                                                                                                                                                                                                                                                                                                                                                                                                                                                                                                                                                                                                                                                                                                                                                                                                                                                                                                                                                                                                                                                                                                                                                                                                                                                                                                                                                                                                                                                                                                                                                                                                                                                                                                                                                                                                                                                                                                                           | <u>CUT LIST:</u><br>                                                                                                                                                        |  |  |  |  |  |
| REINFORCED WOOD FLOOR FF                                                                                                                                                                                                                                                                                                                                                                                                                                                                                                                                                                                                                                                                                                                                                                                                                                                                                                                                                                                                                                                                                                                                                                                                                                                                                                                                                                                                                                                                                                                                                                                                                                                                                                                                                                                                                                                                                                                                                                                                                                                                                                                | RAME (OPTIONAL)                                                                                                                                                             |  |  |  |  |  |
| IMPORTANT !         Depending on your specific use, you may want to construct a heavy duty if frame by adding additional floor joists. Below is a list in addition to the framing materials above (not included):         x2       2 x 4 x 96" (5 x 10 x 243,8 cm)       Treated Lumber Cut to: 2 x 4 x 93" (5 x 10 x 236,2 cm)                                                                                                                                                                                                                                                                                                                                                                                                                                                                                                                                                                                                                                                                                                                                                                                                                                                                                                                                                                                                                                                                                                                                                                                                                                                                                                                                                                                                                                                                                                                                                                                                                                                                                                                                                                                                         | floor Optional 12" (30,5 cm) spacin g                                                                                                                                       |  |  |  |  |  |
| <b>x8</b> ea. 10D 3" (7,6 cm) Hot Dipped Galvanized Nails                                                                                                                                                                                                                                                                                                                                                                                                                                                                                                                                                                                                                                                                                                                                                                                                                                                                                                                                                                                                                                                                                                                                                                                                                                                                                                                                                                                                                                                                                                                                                                                                                                                                                                                                                                                                                                                                                                                                                                                                                                                                               |                                                                                                                                                                             |  |  |  |  |  |
| TO VALIDATE YOUR WARRANTY YOU MUST USE THE FOLLOWING: 🗘                                                                                                                                                                                                                                                                                                                                                                                                                                                                                                                                                                                                                                                                                                                                                                                                                                                                                                                                                                                                                                                                                                                                                                                                                                                                                                                                                                                                                                                                                                                                                                                                                                                                                                                                                                                                                                                                                                                                                                                                                                                                                 |                                                                                                                                                                             |  |  |  |  |  |
| DRIP EDGE                                                                                                                                                                                                                                                                                                                                                                                                                                                                                                                                                                                                                                                                                                                                                                                                                                                                                                                                                                                                                                                                                                                                                                                                                                                                                                                                                                                                                                                                                                                                                                                                                                                                                                                                                                                                                                                                                                                                                                                                                                                                                                                               | #15 ROOFING FELT<br>To cover 75 Sq. Ft. of r oof ar ea.                                                                                                                     |  |  |  |  |  |
| REFER TO THE BACK OF THIS MANUAL AND THE MANUFACTURER'S INSTRUCTIONS<br>FOR INSTALLATION OF SHINGLES, DRIP EDGE AND FELT.                                                                                                                                                                                                                                                                                                                                                                                                                                                                                                                                                                                                                                                                                                                                                                                                                                                                                                                                                                                                                                                                                                                                                                                                                                                                                                                                                                                                                                                                                                                                                                                                                                                                                                                                                                                                                                                                                                                                                                                                               |                                                                                                                                                                             |  |  |  |  |  |