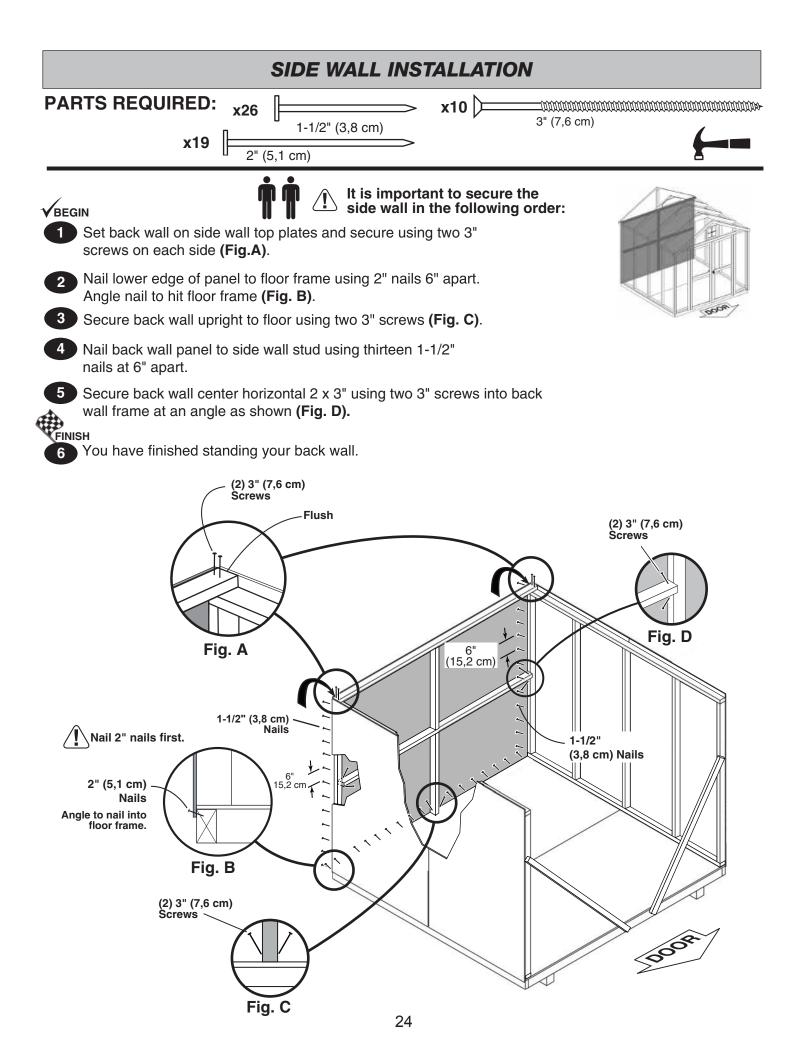

# **IMPORTANT!**

HINT: • Organize your assembly procedure during the build process to avoid over-handling of the walls.

Nail using two 3" nails at each connection.