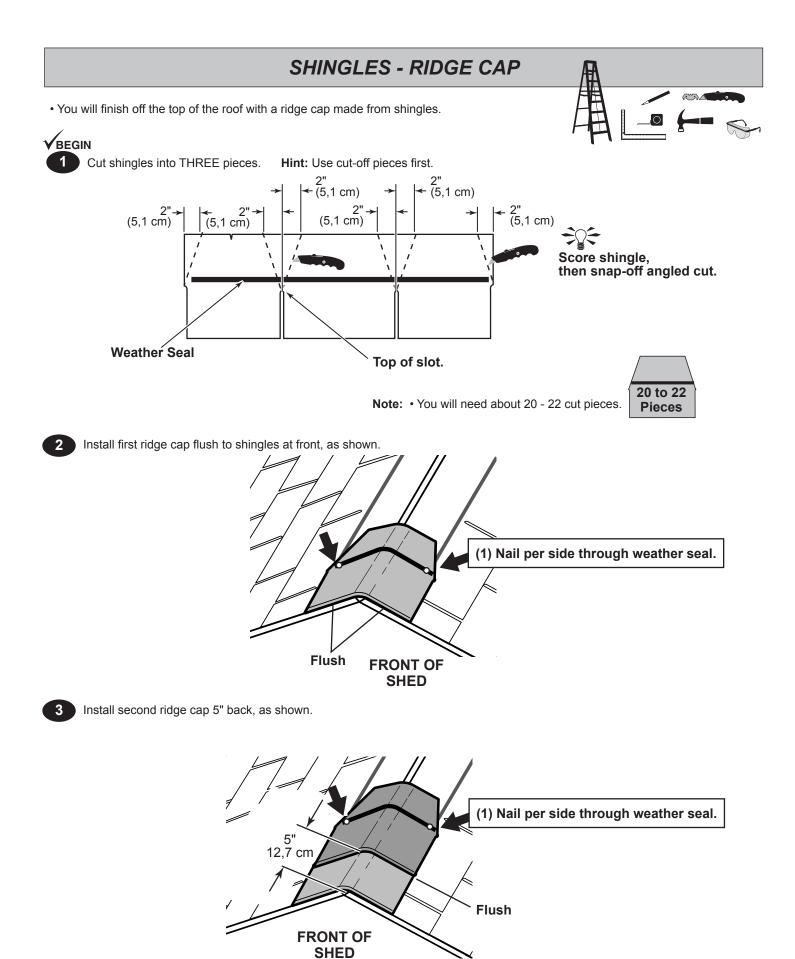

# SHINGLES - RIDGE CAP

continued...

Continue installing ridge cap to back of roof.

4

6

7

When you have 4" minimum of shingle color cut one piece to cap your roof.

Install flush to shingles.