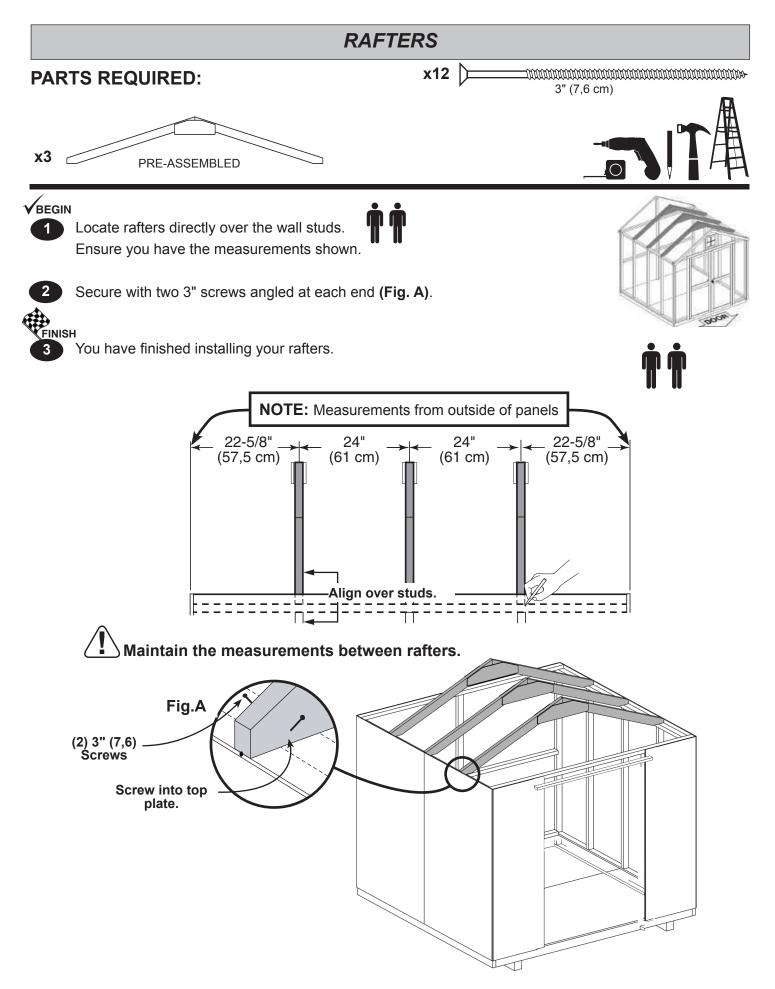

| PA RTS IDENTIFICATION AND SIZES                                                                                                                                                                                                                                                                                                                                                                                                                                                                                                                                                                                                                                                                                                                                                                                                                                                                                                                                                                                                                                                                                                                                                                                                                                                                                                                                                                                                                                                                                                                                                                                                                                                                                                                                                                                                                                                                                                                                                                                                                                                                 |                                                                                             |  |  |  |
|-------------------------------------------------------------------------------------------------------------------------------------------------------------------------------------------------------------------------------------------------------------------------------------------------------------------------------------------------------------------------------------------------------------------------------------------------------------------------------------------------------------------------------------------------------------------------------------------------------------------------------------------------------------------------------------------------------------------------------------------------------------------------------------------------------------------------------------------------------------------------------------------------------------------------------------------------------------------------------------------------------------------------------------------------------------------------------------------------------------------------------------------------------------------------------------------------------------------------------------------------------------------------------------------------------------------------------------------------------------------------------------------------------------------------------------------------------------------------------------------------------------------------------------------------------------------------------------------------------------------------------------------------------------------------------------------------------------------------------------------------------------------------------------------------------------------------------------------------------------------------------------------------------------------------------------------------------------------------------------------------------------------------------------------------------------------------------------------------|---------------------------------------------------------------------------------------------|--|--|--|
| Part identification is<br>stamped on some parts.<br>RS RS<br>• Check these locations for part stamp.                                                                                                                                                                                                                                                                                                                                                                                                                                                                                                                                                                                                                                                                                                                                                                                                                                                                                                                                                                                                                                                                                                                                                                                                                                                                                                                                                                                                                                                                                                                                                                                                                                                                                                                                                                                                                                                                                                                                                                                            | WOOD SIZE CONVERSION CHART           Nominal Board Size         Actual Size           2 x 4 |  |  |  |
| PARTS LIST<br>INVENTORY YOUR PARTS before you begin.<br>We suggest sorting parts by the category they are listed in                                                                                                                                                                                                                                                                                                                                                                                                                                                                                                                                                                                                                                                                                                                                                                                                                                                                                                                                                                                                                                                                                                                                                                                                                                                                                                                                                                                                                                                                                                                                                                                                                                                                                                                                                                                                                                                                                                                                                                             |                                                                                             |  |  |  |
| Image: Non-State of the state of the st |                                                                                             |  |  |  |
| x6       6 x 24" (15,2 x 61 cm)         x6       WI         2 x 4 x 54-1/16" (5,1 x 7)                                                                                                                                                                                                                                                                                                                                                                                                                                                                                                                                                                                                                                                                                                                                                                                                                                                                                                                                                                                                                                                                                                                                                                                                                                                                                                                                                                                                                                                                                                                                                                                                                                                                                                                                                                                                                                                                                                                                                                                                          | 10,2 x 129,8 cm )                                                                           |  |  |  |
|                                                                                                                                                                                                                                                                                                                                                                                                                                                                                                                                                                                                                                                                                                                                                                                                                                                                                                                                                                                                                                                                                                                                                                                                                                                                                                                                                                                                                                                                                                                                                                                                                                                                                                                                                                                                                                                                                                                                                                                                                                                                                                 |                                                                                             |  |  |  |
| 69" Door Stiffener (                                                                                                                                                                                                                                                                                                                                                                                                                                                                                                                                                                                                                                                                                                                                                                                                                                                                                                                                                                                                                                                                                                                                                                                                                                                                                                                                                                                                                                                                                                                                                                                                                                                                                                                                                                                                                                                                                                                                                                                                                                                                            | (175,3 cm)                                                                                  |  |  |  |