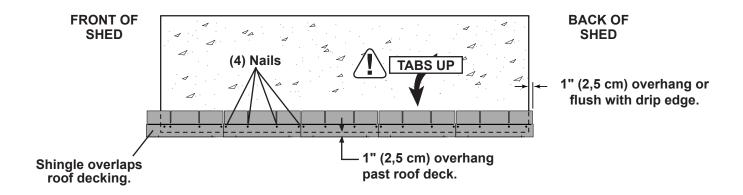

#### Note:

Prime all un-primed exterior wood before painting. (Follow directions provided by manufacturer.)

✓ Familiarize yourself with a 3-Tab Shingle.

Install first starter row upside down and color up with a 1" overhang at back and bottom of roof panel. Use (4) nails per shingle. Starter row must be straight and level all the way across with lower edge of roof deck. NOTE: If you have installed drip edge install shingles flush to drip edge.

## SHINGLES continued...

2

3

Beginning at front of shed, install first row of shingles with notch at 1" past roof edge or flush with drip edge.

Install second row of shingles flush at top of first row's rain slots. Ensure 1" overhang or flush to drip edge at front, stagger each row.