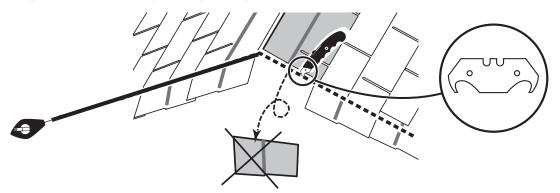

/! • If more than 5" to rain slot you must install another row of shingles.

Once both sides are shingled you need to trim ends. Strike a chalk line 1" from edge.

Using your shingle hooked blade carefully cut shingles along chalk line.