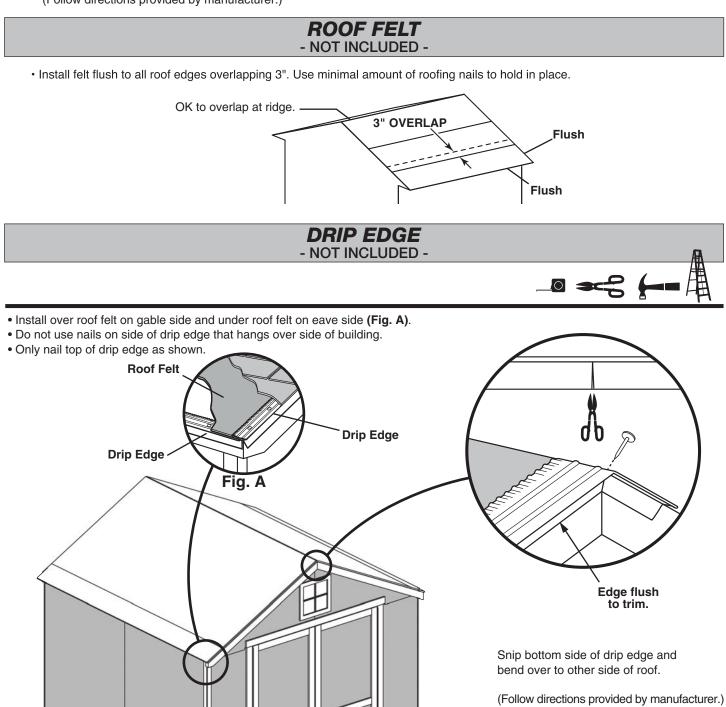

## **NOTES**

| ADDITIONAL MATERIALS FOR BUILDING YOUR SHED                                                                                                                                                                                                                                                                                                                                                                                                                                                                                                                                                                                                                                                                                                                                                                                                                                                                                                                                                                                                                                                                                                                                                                                                                                                                                                                                                                                                                                                                                                                                                                                                                                                                                                                                                                                                                                                                                                                                                                                                                                                                                             |                                                                                                                                                                             |  |  |  |  |  |
|-----------------------------------------------------------------------------------------------------------------------------------------------------------------------------------------------------------------------------------------------------------------------------------------------------------------------------------------------------------------------------------------------------------------------------------------------------------------------------------------------------------------------------------------------------------------------------------------------------------------------------------------------------------------------------------------------------------------------------------------------------------------------------------------------------------------------------------------------------------------------------------------------------------------------------------------------------------------------------------------------------------------------------------------------------------------------------------------------------------------------------------------------------------------------------------------------------------------------------------------------------------------------------------------------------------------------------------------------------------------------------------------------------------------------------------------------------------------------------------------------------------------------------------------------------------------------------------------------------------------------------------------------------------------------------------------------------------------------------------------------------------------------------------------------------------------------------------------------------------------------------------------------------------------------------------------------------------------------------------------------------------------------------------------------------------------------------------------------------------------------------------------|-----------------------------------------------------------------------------------------------------------------------------------------------------------------------------|--|--|--|--|--|
| 3-TAB SHINGLES 4 Bundles                                                                                                                                                                                                                                                                                                                                                                                                                                                                                                                                                                                                                                                                                                                                                                                                                                                                                                                                                                                                                                                                                                                                                                                                                                                                                                                                                                                                                                                                                                                                                                                                                                                                                                                                                                                                                                                                                                                                                                                                                                                                                                                | 1" GALVANIZED ROOFING NAILS 2 Lbs<br>For shingles.                                                                                                                          |  |  |  |  |  |
| PAINT FOR SIDING 2 Gallons<br>Use 100% acrylic latex exterior paint. (2) coats recommended.                                                                                                                                                                                                                                                                                                                                                                                                                                                                                                                                                                                                                                                                                                                                                                                                                                                                                                                                                                                                                                                                                                                                                                                                                                                                                                                                                                                                                                                                                                                                                                                                                                                                                                                                                                                                                                                                                                                                                                                                                                             | PAINT FOR TRIM1 Quar t<br>Use 100% acrylic latex exterior paint.                                                                                                            |  |  |  |  |  |
| CAULK                                                                                                                                                                                                                                                                                                                                                                                                                                                                                                                                                                                                                                                                                                                                                                                                                                                                                                                                                                                                                                                                                                                                                                                                                                                                                                                                                                                                                                                                                                                                                                                                                                                                                                                                                                                                                                                                                                                                                                                                                                                                                                                                   | 1" GALVANIZED ROOFING NAILS1/4 Lb<br>For roofing felt.                                                                                                                      |  |  |  |  |  |
| FOUNDATION                                                                                                                                                                                                                                                                                                                                                                                                                                                                                                                                                                                                                                                                                                                                                                                                                                                                                                                                                                                                                                                                                                                                                                                                                                                                                                                                                                                                                                                                                                                                                                                                                                                                                                                                                                                                                                                                                                                                                                                                                                                                                                                              |                                                                                                                                                                             |  |  |  |  |  |
| <ul> <li>This shed kit does not include a wood floor frame or floor panels. See particulate set of the section of the section</li></ul> | ls and suggested materials to properly level your                                                                                                                           |  |  |  |  |  |
| WOOD FLOOR FRAME (N                                                                                                                                                                                                                                                                                                                                                                                                                                                                                                                                                                                                                                                                                                                                                                                                                                                                                                                                                                                                                                                                                                                                                                                                                                                                                                                                                                                                                                                                                                                                                                                                                                                                                                                                                                                                                                                                                                                                                                                                                                                                                                                     | IOT INCLUDED) Use Treated Lumber For Floor Framing                                                                                                                          |  |  |  |  |  |
| MATERIAL LIST:         X9       2 x 4 x 96" (5 x 10 x 243,8 cm)       Treated Lumber         x28       10D 3" (7,6 cm) Hot Dipped Galvanized Nails                                                                                                                                                                                                                                                                                                                                                                                                                                                                                                                                                                                                                                                                                                                                                                                                                                                                                                                                                                                                                                                                                                                                                                                                                                                                                                                                                                                                                                                                                                                                                                                                                                                                                                                                                                                                                                                                                                                                                                                      | $ \frac{\text{CUT LIST:}}{\left[ \begin{array}{c} x7 \\ 2x4x93^{"} (5 x 10 x 236,2 \text{ cm}) \\ x2 \\ 2x4x92-5/8^{"} (5 x 10 x 235,2 \text{ cm}) \\ \end{array} \right] $ |  |  |  |  |  |
| FLOOR PANELS (NO                                                                                                                                                                                                                                                                                                                                                                                                                                                                                                                                                                                                                                                                                                                                                                                                                                                                                                                                                                                                                                                                                                                                                                                                                                                                                                                                                                                                                                                                                                                                                                                                                                                                                                                                                                                                                                                                                                                                                                                                                                                                                                                        | )T INCLUDED)                                                                                                                                                                |  |  |  |  |  |
| MATERIAL LIST:<br>x2 5/8 x 48 x 96" (1,6 x 122 x 243,8 cm) OSB Panels<br>(Recommend 5/8" (1,6 cm) (minimum) thick OSB panels)                                                                                                                                                                                                                                                                                                                                                                                                                                                                                                                                                                                                                                                                                                                                                                                                                                                                                                                                                                                                                                                                                                                                                                                                                                                                                                                                                                                                                                                                                                                                                                                                                                                                                                                                                                                                                                                                                                                                                                                                           | <u>CUT LIST:</u><br>                                                                                                                                                        |  |  |  |  |  |
| REINFORCED WOOD FLOOR FF                                                                                                                                                                                                                                                                                                                                                                                                                                                                                                                                                                                                                                                                                                                                                                                                                                                                                                                                                                                                                                                                                                                                                                                                                                                                                                                                                                                                                                                                                                                                                                                                                                                                                                                                                                                                                                                                                                                                                                                                                                                                                                                | RAME (OPTIONAL)                                                                                                                                                             |  |  |  |  |  |
| IMPORTANT !         Depending on your specific use, you may want to construct a heavy duty if frame by adding additional floor joists. Below is a list in addition to the framing materials above (not included):         x2       2 x 4 x 96" (5 x 10 x 243,8 cm)       Treated Lumber Cut to: 2 x 4 x 93" (5 x 10 x 236,2 cm)                                                                                                                                                                                                                                                                                                                                                                                                                                                                                                                                                                                                                                                                                                                                                                                                                                                                                                                                                                                                                                                                                                                                                                                                                                                                                                                                                                                                                                                                                                                                                                                                                                                                                                                                                                                                         | floor Optional 12" (30,5 cm) spacin g                                                                                                                                       |  |  |  |  |  |
| <b>x8</b> ea. 10D 3" (7,6 cm) Hot Dipped Galvanized Nails                                                                                                                                                                                                                                                                                                                                                                                                                                                                                                                                                                                                                                                                                                                                                                                                                                                                                                                                                                                                                                                                                                                                                                                                                                                                                                                                                                                                                                                                                                                                                                                                                                                                                                                                                                                                                                                                                                                                                                                                                                                                               |                                                                                                                                                                             |  |  |  |  |  |
| TO VALIDATE YOUR WARRANTY YOU MUST USE THE FOLLOWING: 🗘                                                                                                                                                                                                                                                                                                                                                                                                                                                                                                                                                                                                                                                                                                                                                                                                                                                                                                                                                                                                                                                                                                                                                                                                                                                                                                                                                                                                                                                                                                                                                                                                                                                                                                                                                                                                                                                                                                                                                                                                                                                                                 |                                                                                                                                                                             |  |  |  |  |  |
| DRIP EDGE                                                                                                                                                                                                                                                                                                                                                                                                                                                                                                                                                                                                                                                                                                                                                                                                                                                                                                                                                                                                                                                                                                                                                                                                                                                                                                                                                                                                                                                                                                                                                                                                                                                                                                                                                                                                                                                                                                                                                                                                                                                                                                                               | #15 ROOFING FELT<br>To cover 75 Sq. Ft. of r oof ar ea.                                                                                                                     |  |  |  |  |  |
| REFER TO THE BACK OF THIS MANUAL AND THE MANUFACTURER'S INSTRUCTIONS<br>FOR INSTALLATION OF SHINGLES, DRIP EDGE AND FELT.                                                                                                                                                                                                                                                                                                                                                                                                                                                                                                                                                                                                                                                                                                                                                                                                                                                                                                                                                                                                                                                                                                                                                                                                                                                                                                                                                                                                                                                                                                                                                                                                                                                                                                                                                                                                                                                                                                                                                                                                               |                                                                                                                                                                             |  |  |  |  |  |