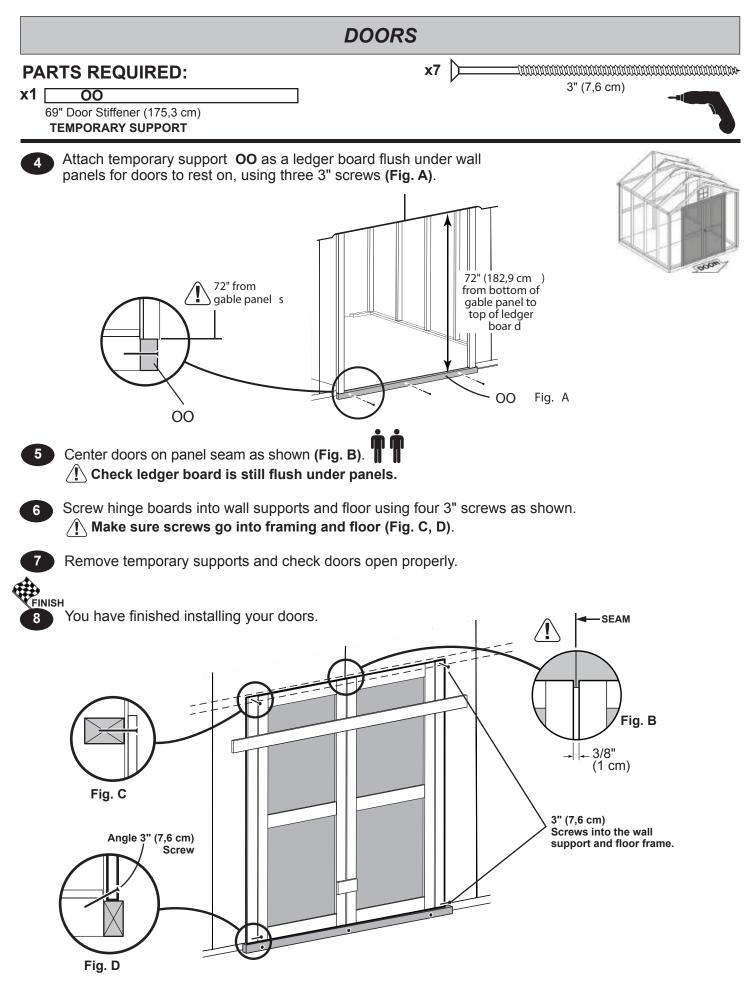

# **IMPORTANT!**

HINT: • Organize your assembly procedure during the build process to avoid over-handling of the walls.

Nail using two 3" nails at each connection.

# **BACK WALL PANELS PARTS REQUIRED:** x11 l 2" (5,1 cm) x11 x1 1-1/2" (3,8 cm) 3/8 x 48 x 72" (1 x 121,9 x 182,9 cm) Place **RIGHT** panel on back frame as shown with primed side facing up and flush to panel. Ensure 34" (86,4 cm) between PT and PS. Secure Using 2" nails 6" apart on edges and 12" apart inside panel. FINISH You have finished installing your back wall panels. 5 Flush Ensure 34" spacing before nailing panel. 3/4" (1,9 cm) 34" (86,4 cm) 34" (86,4 cm) 12" (30,5 cm) 6" (15,2 cm) 2-1/2" (6,4 cm) 2" Nails 34" (86,4 cm) 34" (86,4 cm)

Primed side UP