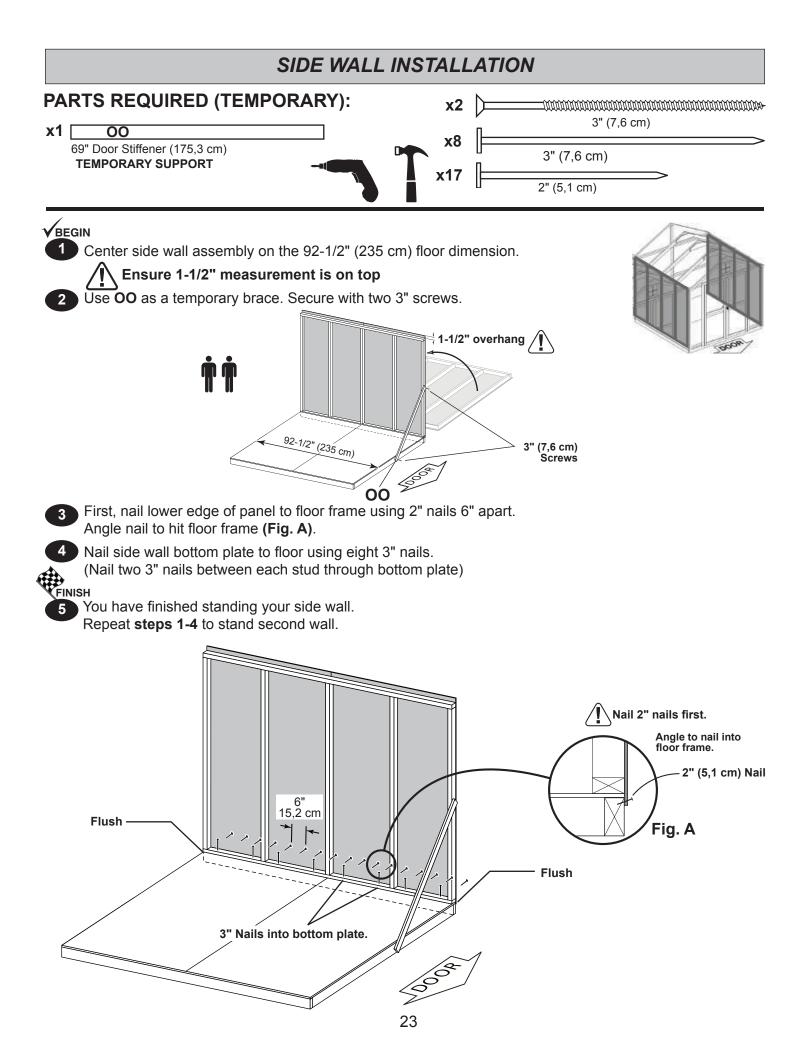

# **IMPORTANT!**

HINT: • Organize your assembly procedure during the build process to avoid over-handling of the walls.

Nail using two 3" nails at each connection.