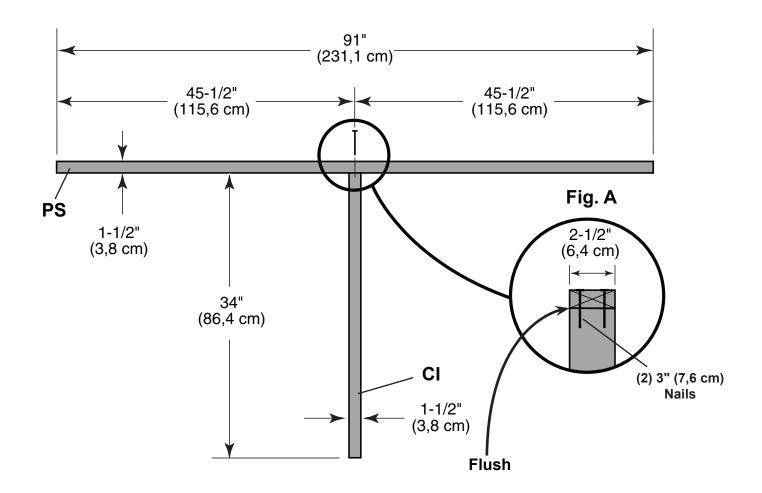

use pre-painted grid lines to nail into joists under panel.

4



| FLOOR PANELS (NOT INCLUDED)                  |     |             |  |
|----------------------------------------------|-----|-------------|--|
| PARTS REQUIRED:                              | x53 | 2" (5,1 cm) |  |
| 5/8 x 48 x 92-5/8"<br>(1,6 x 122 x 235,2 cm) |     |             |  |

5 Continue by installing 5/8 x 48 x 92-5/8" panel with rough side up (painted grid lines).

Use a chalk line or grid lines on panels for 2" nails 6" apart on edges and 12" apart inside panel.

#### FINISH

6

You have finished Installing your floor panels.



# **IMPORTANT!**





HINT: • Organize your assembly procedure during the build process to avoid over-handling of the walls.















Nail using two 3" nails at each connection.









# **BACK WALL PANELS PARTS REQUIRED:** x11 l 2" (5,1 cm) x11 x1 1-1/2" (3,8 cm) 3/8 x 48 x 72" (1 x 121,9 x 182,9 cm) Place **RIGHT** panel on back frame as shown with primed side facing up and flush to panel. Ensure 34" (86,4 cm) between PT and PS. Secure Using 2" nails 6" apart on edges and 12" apart inside panel. FINISH You have finished installing your back wall panels. 5 Flush Ensure 34" spacing before nailing panel. 3/4" (1,9 cm) 34" (86,4 cm) 34" (86,4 cm) 12" (30,5 cm) 6" (15,2 cm) 2-1/2" (6,4 cm) 2" Nails 34" (86,4 cm) 34" (86,4 cm)

Primed side UP

















#### **BACK WALL GABLE PANELS** PARTS REQUIRED: x10 1-1/2" (3,8 cm) x1 LW 2 x 3 x 23-7/8" (5,1 x 7,6 x 60,6 cm) **x1 x1** 1 Place LW on flat on floor. 2 Place **RIGHT** gable panel primed side up, centered on **