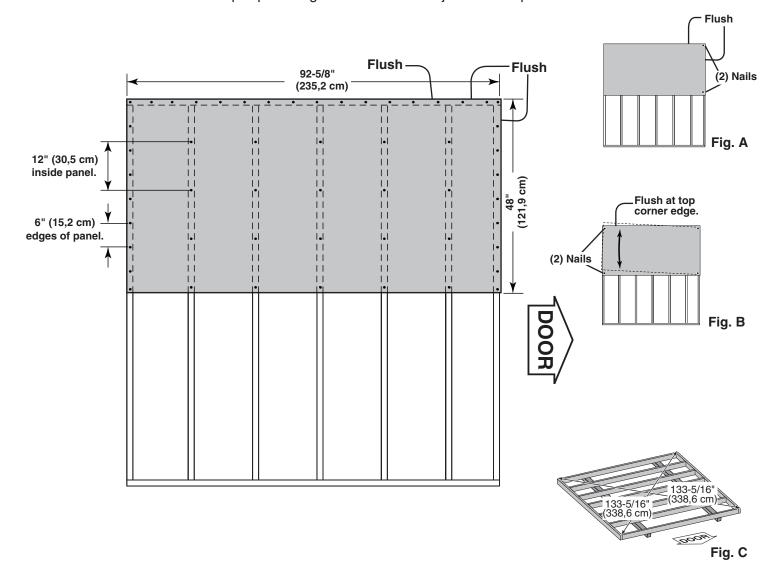

## CONCRETE

• If you are building your shed on a concrete foundation see the following page.

| FLOOR PANELS (NOT INCLUDED)                               |  |        |           |     |  |  |
|-----------------------------------------------------------|--|--------|-----------|-----|--|--|
| PARTS REQUIRED:<br>x1<br>5/8 x 48 x 92-<br>(1,6 x 122 x 2 |  | x53  = | 2" (5,1 c | :m) |  |  |
|                                                           |  |        |           |     |  |  |

| ∠ <b>!</b> ∖E | nsure your floor frame is square by installing one panel and squaring frame.                                                                                                                                         |
|---------------|----------------------------------------------------------------------------------------------------------------------------------------------------------------------------------------------------------------------|
|               | Ν                                                                                                                                                                                                                    |
| 1             | Attach the <b>5/8 x 48 x 92-5/8"</b> panel with the rough side up (painted-grid lines side) with the 48" edge and corner flush to the floor frame <b>(Fig A)</b> .<br>Secure panel with two 2" nails in the corners. |
| 2             | Move to the opposite end. Using the long edge of the panel as a lever move the panel side-to-side until the top corner is flush to the floor frame (Fig. B). Secure panel with two 2" nails in the corners.          |
| 3             | Check the floor frame is square by measuring diagonally across the frame corners. If the measurements are the same, your floor frame is square. The measurement will be approximately 133-5/16" (Fig. C).            |

Continue attaching the panel using 2" nails 6" apart on edges and 12" apart inside panel. Use a chalk line or use pre-painted grid lines to nail into joists under panel.

4

| FLOOR PANELS (NOT INCLUDED)                  |     |             |  |
|----------------------------------------------|-----|-------------|--|
| PARTS REQUIRED:                              | x53 | 2" (5,1 cm) |  |
| 5/8 x 48 x 92-5/8"<br>(1,6 x 122 x 235,2 cm) |     |             |  |