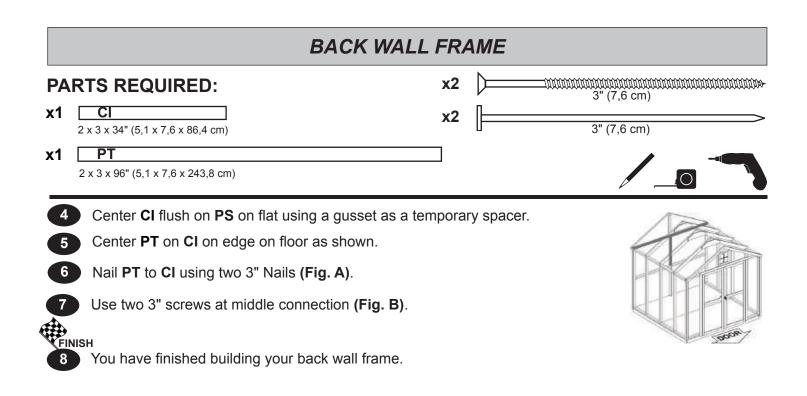

# **IMPORTANT!**

HINT: • Organize your assembly procedure during the build process to avoid over-handling of the walls.

Nail using two 3" nails at each connection.