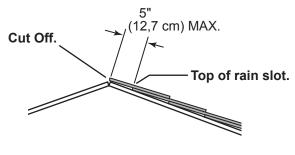

## SHINGLES continued...

Continue installing rows of shingles to the peak. At the peak make sure there is a maximum of 5" or less to the rain slot, as shown below. If shingles overlap at ridge cut to peak with a utility knife.

/! • If more than 5" to rain slot you must install another row of shingles.

Once both sides are shingled you need to trim ends. Strike a chalk line 1" from edge.

Using your shingle hooked blade carefully cut shingles along chalk line.