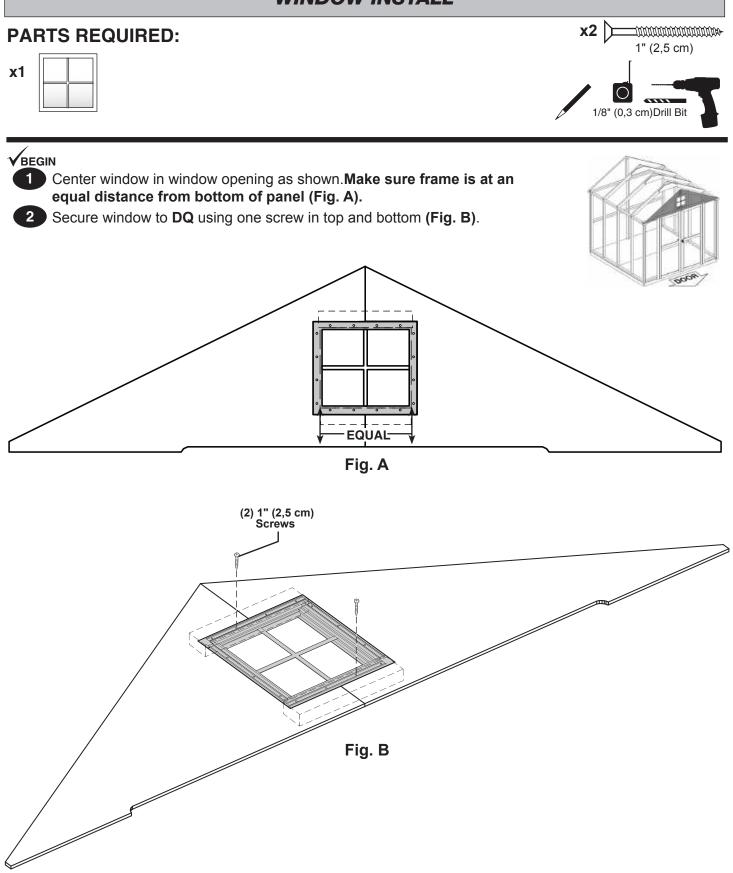

e 34" spacing before nailing panel. 3/4" (1,9 cm) 34" (86,4 cm) 34" (86,4 cm) 12" (30,5 cm) 6" (15,2 cm) 2-1/2" (6,4 cm) 2" Nails 34" (86,4 cm) 34" (86,4 cm)

Primed side UP

















#### **BACK WALL GABLE PANELS** PARTS REQUIRED: x10 1-1/2" (3,8 cm) x1 LW 2 x 3 x 23-7/8" (5,1 x 7,6 x 60,6 cm) **x1 x1** 1 Place LW on flat on floor. 2 Place **RIGHT** gable panel primed side up, centered on **LW** with a 3/4" overhang on bottom. Nail using five 1-1/2" nails, 6" apart. Place LEFT gable panel primed side up, flush to right panel on LW with a 3/4" 3 overhang on bottom. Nail using five 1-1/2" Nails, 6" apart. FINISH 4

You have finished building your back wall gable panels.





# FRONT WALL GABLE PANELS



4 You have finished building your Front wall gable panels.



## WINDOW INSTALL













## TRIM



71-1/4" (181 cm)













### PAINT & CAULK - NOT INCLUDED -

 $\sim$ 

- Use acrylic latex caulk that is paintable. Caulk at all horizontal and vertical seams, between the trim and walls, and all around the door trim.
- Use a high quality exterior acrylic latex paint. When painting your building, there are a few key areas that can be easily overlooked that must be painted:
  - Bottom edge of all siding and trim
  - Inside of doors and all 4 edges

#### Note:

Prime all un-primed exterior wood before painting. (Follow directions provided by manufacturer.)





✓ Familiarize yourself with a 3-Tab Shingle.





Install first starter row upside down and color up with a 1" overhang at back and bottom of roof panel. Use (4) nails per shingle. Starter row must be strai