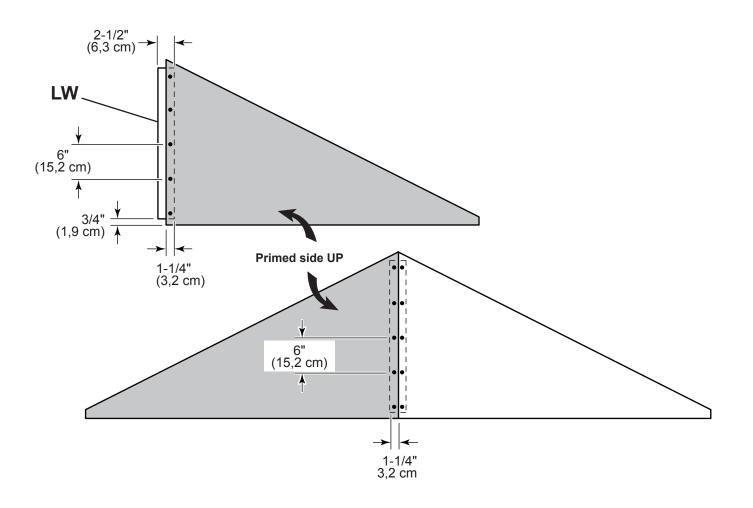

#### **BACK WALL GABLE PANELS** PARTS REQUIRED: x10 1-1/2" (3,8 cm) x1 LW 2 x 3 x 23-7/8" (5,1 x 7,6 x 60,6 cm) **x1 x1** 1 Place LW on flat on floor. 2 Place **RIGHT** gable panel primed side up, centered on **LW** with a 3/4" overhang on bottom. Nail using five 1-1/2" nails, 6" apart. Place LEFT gable panel primed side up, flush to right panel on LW with a 3/4" 3 overhang on bottom. Nail using five 1-1/2" Nails, 6" apart. FINISH 4