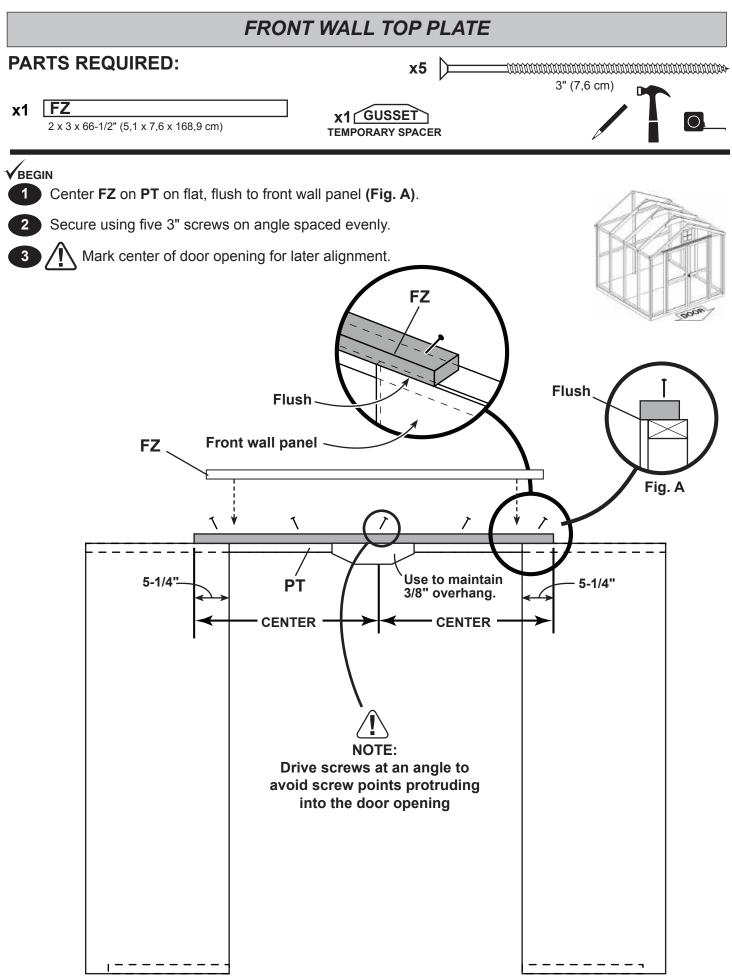

# **IMPORTANT!**

HINT: • Organize your assembly procedure during the build process to avoid over-handling of the walls.

Nail using two 3" nails at each connection.