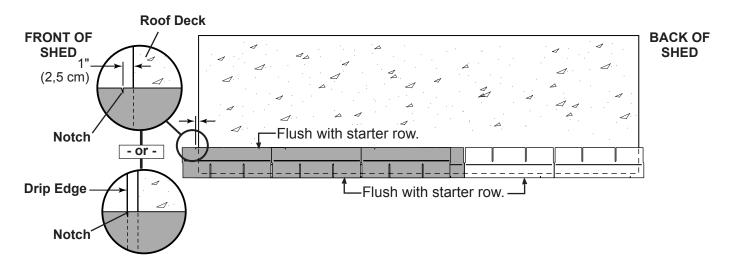

#### Note:

Prime all un-primed exterior wood before painting. (Follow directions provided by manufacturer.)

✓ Familiarize yourself with a 3-Tab Shingle.

Install first starter row upside down and color up with a 1" overhang at back and bottom of roof panel. Use (4) nails per shingle. Starter row must be straight and level all the way across with lower edge of roof deck. NOTE: If you have installed drip edge install shingles flush to drip edge.

## SHINGLES continued...

2

3

Beginning at front of shed, install first row of shingles with notch at 1" past roof edge or flush with drip edge.

Install second row of shingles flush at top of first row's rain slots. Ensure 1" overhang or flush to drip edge at front, stagger each row.