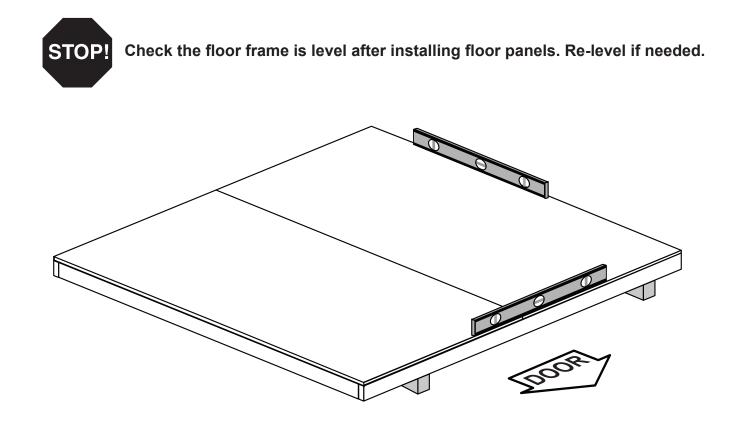

# FLOOR LEVELING OPTIONS

There are multiple ways to level your floor frame. Our recommended leveling method is shown below. Leveling materials are not included in this kit.

### LEVELING METHODS

- Level under 4x4 runners only.
- · Locate leveling material 12" from ends of runners and no more than 48" apart.
- Asphalt shingles should be used between 4x4 runners and blocks or treated lumber. Never use shingles in direct contact with ground.
- For best results and aiding in water drainage use gravel under each concrete block.

### LEVELING MATERIALS

- Gravel
  - Solid Masonry Blocks in 1", 2", 4" or 8" thickness
  - 2x4 Treated Lumber

Asphalt Shingles

# Leveling higher than 16" not recommended.