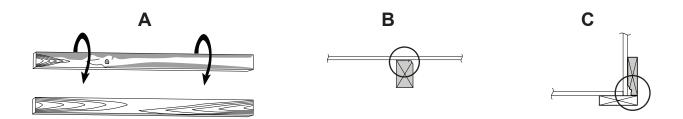

## ORIENT LUMBER AND TRIM FOR BEST APPEARANCE

Framing lumber is graded for structural strength and not appearance. Exterior trim is graded for one good side.

Always install the material leaving the best edge and best surface visible. Please remember that these blemishes in no way negatively affect the strength or integrity of our product. (See Fig. A, B, C.)