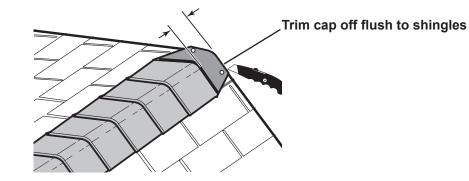

# SHINGLES - RIDGE CAP

continued...

Continue installing ridge cap to back of roof.

4

6

7

When you have 4" minimum of shingle color cut one piece to cap your roof.

Install flush to shingles.