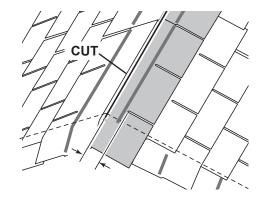

/! • If more than 5" to rain slot you must install another row of shingles.

Once both sides are shingled you need to trim ends. Strike a chalk line 1" from edge.

Using your shingle hooked blade carefully cut shingles along chalk line.