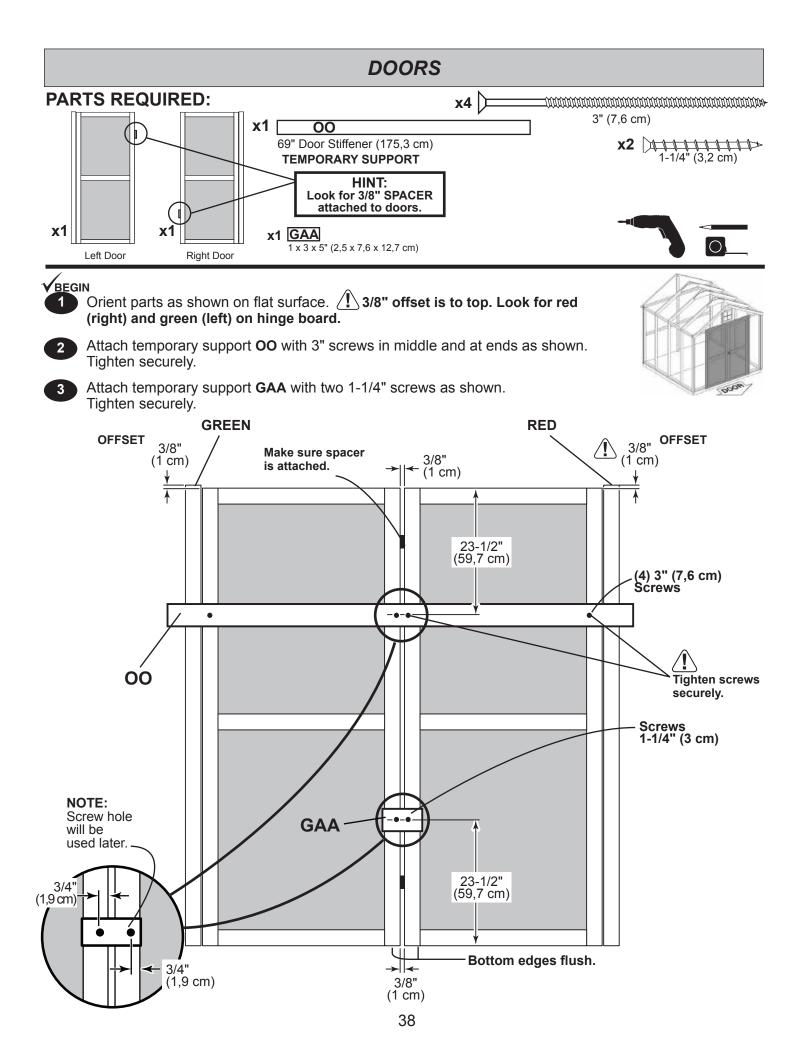

# **IMPORTANT!**

HINT: • Organize your assembly procedure during the build process to avoid over-handling of the walls.

Nail using two 3" nails at each connection.

# **BACK WALL PANELS PARTS REQUIRED:** x11 l 2" (5,1 cm) x11 x1 1-1/2" (3,8 cm) 3/8 x 48 x 72" (1 x 121,9 x 182,9 cm) Place **RIGHT** panel on back frame as shown with primed side facing up and flush to panel. Ensure 34" (86,4 cm) between PT and PS. Secure Using 2" nails 6" apart on edges and 12" apart inside panel. FINISH You have finished installing your back wall panels. 5 Flush Ensure 34" spacing before nailing panel. 3/4" (1,9 cm) 34" (86,4 cm) 34" (86,4 cm) 12" (30,5 cm) 6" (15,2 cm) 2-1/2" (6,4 cm) 2" Nails 34" (86,4 cm) 34" (86,4 cm)

Primed side UP