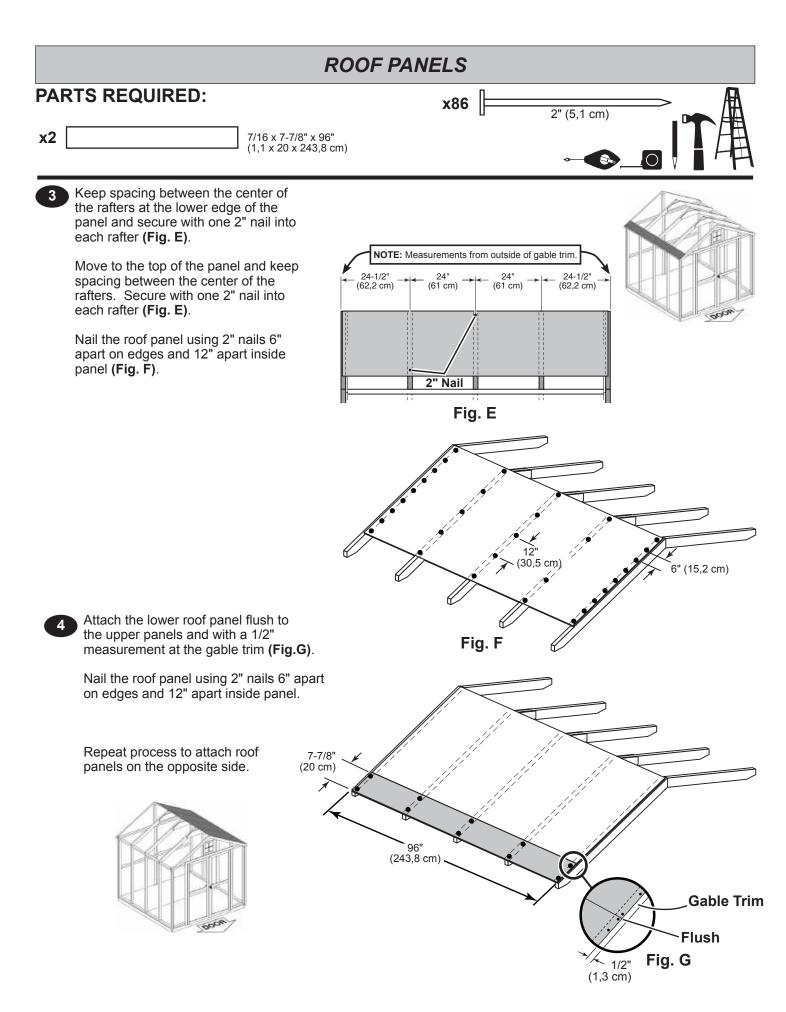

## ORIENT LUMBER AND TRIM FOR BEST APPEARANCE

Framing lumber is graded for structural strength and not appearance. Exterior trim is graded for one good side.

Always install the material leaving the best edge and best surface visible. Please remember that these blemishes in no way negatively affect the strength or integrity of our product. (See Fig. A, B, C.)

## **CONCRETE FOUNDATION**

If you choose to install your kit on a concrete slab refer to the diagram below.

#### **Requires:**

Allow new concrete slabs to cure for at least seven (7) days.

• A treated 2 x 4" (5,1 x 10,2 cm) sill plate is required when installing your shed on concrete. Hint: Purchase full length treated lumber.

- Use a high quality exterior grade caulk beneath all sill plates.
- Fasten 2 x 4" (5,1 x 10,2 cm) sill plates to slab using approved concrete anchors (fasteners not included).
- Check local code for concrete foundation requirements.

## **NOTES**

| ADDITIONAL MATERIALS FOR BUILDING YOUR SHED                                                                                                                                                                                                                                                                                                                                                                                                                                                                                                                                                                                                                                                                                                                                                                                                                                                                                                                                                                                                                                                                                                                                                                                                                                                                                                                                                                                                                                                                                                                                                                                                                                                                                                                                                                                                                                                                                                                                                                                                                                                                                             |                                                                                                                                                                             |  |  |  |  |  |
|-----------------------------------------------------------------------------------------------------------------------------------------------------------------------------------------------------------------------------------------------------------------------------------------------------------------------------------------------------------------------------------------------------------------------------------------------------------------------------------------------------------------------------------------------------------------------------------------------------------------------------------------------------------------------------------------------------------------------------------------------------------------------------------------------------------------------------------------------------------------------------------------------------------------------------------------------------------------------------------------------------------------------------------------------------------------------------------------------------------------------------------------------------------------------------------------------------------------------------------------------------------------------------------------------------------------------------------------------------------------------------------------------------------------------------------------------------------------------------------------------------------------------------------------------------------------------------------------------------------------------------------------------------------------------------------------------------------------------------------------------------------------------------------------------------------------------------------------------------------------------------------------------------------------------------------------------------------------------------------------------------------------------------------------------------------------------------------------------------------------------------------------|-----------------------------------------------------------------------------------------------------------------------------------------------------------------------------|--|--|--|--|--|
| 3-TAB SHINGLES 4 Bundles                                                                                                                                                                                                                                                                                                                                                                                                                                                                                                                                                                                                                                                                                                                                                                                                                                                                                                                                                                                                                                                                                                                                                                                                                                                                                                                                                                                                                                                                                                                                                                                                                                                                                                                                                                                                                                                                                                                                                                                                                                                                                                                | 1" GALVANIZED ROOFING NAILS 2 Lbs<br>For shingles.                                                                                                                          |  |  |  |  |  |
| PAINT FOR SIDING 2 Gallons<br>Use 100% acrylic latex exterior paint. (2) coats recommended.                                                                                                                                                                                                                                                                                                                                                                                                                                                                                                                                                                                                                                                                                                                                                                                                                                                                                                                                                                                                                                                                                                                                                                                                                                                                                                                                                                                                                                                                                                                                                                                                                                                                                                                                                                                                                                                                                                                                                                                                                                             | PAINT FOR TRIM1 Quar t<br>Use 100% acrylic latex exterior paint.                                                                                                            |  |  |  |  |  |
| CAULK                                                                                                                                                                                                                                                                                                                                                                                                                                                                                                                                                                                                                                                                                                                                                                                                                                                                                                                                                                                                                                                                                                                                                                                                                                                                                                                                                                                                                                                                                                                                                                                                                                                                                                                                                                                                                                                                                                                                                                                                                                                                                                                                   | 1" GALVANIZED ROOFING NAILS1/4 Lb<br>For roofing felt.                                                                                                                      |  |  |  |  |  |
| FOUNDATION                                                                                                                                                                                                                                                                                                                                                                                                                                                                                                                                                                                                                                                                                                                                                                                                                                                                                                                                                                                                                                                                                                                                                                                                                                                                                                                                                                                                                                                                                                                                                                                                                                                                                                                                                                                                                                                                                                                                                                                                                                                                                                                              |                                                                                                                                                                             |  |  |  |  |  |
| <ul> <li>This shed kit does not include a wood floor frame or floor panels. See particulate set of the section of the section</li></ul> | ls and suggested materials to properly level your                                                                                                                           |  |  |  |  |  |
| WOOD FLOOR FRAME (N                                                                                                                                                                                                                                                                                                                                                                                                                                                                                                                                                                                                                                                                                                                                                                                                                                                                                                                                                                                                                                                                                                                                                                                                                                                                                                                                                                                                                                                                                                                                                                                                                                                                                                                                                                                                                                                                                                                                                                                                                                                                                                                     | IOT INCLUDED) Use Treated Lumber For Floor Framing                                                                                                                          |  |  |  |  |  |
| MATERIAL LIST:         X9       2 x 4 x 96" (5 x 10 x 243,8 cm)       Treated Lumber         x28       10D 3" (7,6 cm) Hot Dipped Galvanized Nails                                                                                                                                                                                                                                                                                                                                                                                                                                                                                                                                                                                                                                                                                                                                                                                                                                                                                                                                                                                                                                                                                                                                                                                                                                                                                                                                                                                                                                                                                                                                                                                                                                                                                                                                                                                                                                                                                                                                                                                      | $ \frac{\text{CUT LIST:}}{\left[ \begin{array}{c} x7 \\ 2x4x93^{"} (5 x 10 x 236,2 \text{ cm}) \\ x2 \\ 2x4x92-5/8^{"} (5 x 10 x 235,2 \text{ cm}) \\ \end{array} \right] $ |  |  |  |  |  |
| FLOOR PANELS (NO                                                                                                                                                                                                                                                                                                                                                                                                                                                                                                                                                                                                                                                                                                                                                                                                                                                                                                                                                                                                                                                                                                                                                                                                                                                                                                                                                                                                                                                                                                                                                                                                                                                                                                                                                                                                                                                                                                                                                                                                                                                                                                                        | )T INCLUDED)                                                                                                                                                                |  |  |  |  |  |
| MATERIAL LIST:<br>x2 5/8 x 48 x 96" (1,6 x 122 x 243,8 cm) OSB Panels<br>(Recommend 5/8" (1,6 cm) (minimum) thick OSB panels)                                                                                                                                                                                                                                                                                                                                                                                                                                                                                                                                                                                                                                                                                                                                                                                                                                                                                                                                                                                                                                                                                                                                                                                                                                                                                                                                                                                                                                                                                                                                                                                                                                                                                                                                                                                                                                                                                                                                                                                                           | <u>CUT LIST:</u><br>                                                                                                                                                        |  |  |  |  |  |
| REINFORCED WOOD FLOOR FF                                                                                                                                                                                                                                                                                                                                                                                                                                                                                                                                                                                                                                                                                                                                                                                                                                                                                                                                                                                                                                                                                                                                                                                                                                                                                                                                                                                                                                                                                                                                                                                                                                                                                                                                                                                                                                                                                                                                                                                                                                                                                                                | RAME (OPTIONAL)                                                                                                                                                             |  |  |  |  |  |
| IMPORTANT !         Depending on your specific use, you may want to construct a heavy duty if frame by adding additional floor joists. Below is a list in addition to the framing materials above (not included):         x2       2 x 4 x 96" (5 x 10 x 243,8 cm)       Treated Lumber Cut to: 2 x 4 x 93" (5 x 10 x 236,2 cm)                                                                                                                                                                                                                                                                                                                                                                                                                                                                                                                                                                                                                                                                                                                                                                                                                                                                                                                                                                                                                                                                                                                                                                                                                                                                                                                                                                                                                                                                                                                                                                                                                                                                                                                                                                                                         | floor Optional 12" (30,5 cm) spacin g                                                                                                                                       |  |  |  |  |  |
| <b>x8</b> ea. 10D 3" (7,6 cm) Hot Dipped Galvanized Nails                                                                                                                                                                                                                                                                                                                                                                                                                                                                                                                                                                                                                                                                                                                                                                                                                                                                                                                                                                                                                                                                                                                                                                                                                                                                                                                                                                                                                                                                                                                                                                                                                                                                                                                                                                                                                                                                                                                                                                                                                                                                               |                                                                                                                                                                             |  |  |  |  |  |
| TO VALIDATE YOUR WARRANTY YOU MUST USE THE FOLLOWING: 🗘                                                                                                                                                                                                                                                                                                                                                                                                                                                                                                                                                                                                                                                                                                                                                                                                                                                                                                                                                                                                                                                                                                                                                                                                                                                                                                                                                                                                                                                                                                                                                                                                                                                                                                                                                                                                                                                                                                                                                                                                                                                                                 |                                                                                                                                                                             |  |  |  |  |  |
| DRIP EDGE                                                                                                                                                                                                                                                                                                                                                                                                                                                                                                                                                                                                                                                                                                                                                                                                                                                                                                                                                                                                                                                                                                                                                                                                                                                                                                                                                                                                                                                                                                                                                                                                                                                                                                                                                                                                                                                                                                                                                                                                                                                                                                                               | #15 ROOFING FELT<br>To cover 75 Sq. Ft. of r oof ar ea.                                                                                                                     |  |  |  |  |  |
| REFER TO THE BACK OF THIS MANUAL AND THE MANUFACTURER'S INSTRUCTIONS<br>FOR INSTALLATION OF SHINGLES, DRIP EDGE AND FELT.                                                                                                                                                                                                                                                                                                                                                                                                                                                                                                                                                                                                                                                                                                                                                                                                                                                                                                                                                                                                                                                                                                                                                                                                                                                                                                                                                                                                                                                                                                                                                                                                                                                                                                                                                                                                                                                                                                                                                                                                               |                                                                                                                                                                             |  |  |  |  |  |

| PA RTS IDENTIFICATION AND SIZES                                                                                                                                                                                                                                                                                                                                                                                                                                                                                                                                                                                                                                                                                                                                                                                                                                                                                                                                                                                                                                                                                                                                                                                                                                                                                                                                                                                                                                                                                                                                                                                                                                                                                                                                                                                                                                                                                                                                                                                                                                                                 |                                                                                             |  |  |  |
|-------------------------------------------------------------------------------------------------------------------------------------------------------------------------------------------------------------------------------------------------------------------------------------------------------------------------------------------------------------------------------------------------------------------------------------------------------------------------------------------------------------------------------------------------------------------------------------------------------------------------------------------------------------------------------------------------------------------------------------------------------------------------------------------------------------------------------------------------------------------------------------------------------------------------------------------------------------------------------------------------------------------------------------------------------------------------------------------------------------------------------------------------------------------------------------------------------------------------------------------------------------------------------------------------------------------------------------------------------------------------------------------------------------------------------------------------------------------------------------------------------------------------------------------------------------------------------------------------------------------------------------------------------------------------------------------------------------------------------------------------------------------------------------------------------------------------------------------------------------------------------------------------------------------------------------------------------------------------------------------------------------------------------------------------------------------------------------------------|---------------------------------------------------------------------------------------------|--|--|--|
| Part identification is<br>stamped on some parts.<br>RS RS<br>• Check these locations for part stamp.                                                                                                                                                                                                                                                                                                                                                                                                                                                                                                                                                                                                                                                                                                                                                                                                                                                                                                                                                                                                                                                                                                                                                                                                                                                                                                                                                                                                                                                                                                                                                                                                                                                                                                                                                                                                                                                                                                                                                                                            | WOOD SIZE CONVERSION CHART           Nominal Board Size         Actual Size           2 x 4 |  |  |  |
| PARTS LIST<br>INVENTORY YOUR PARTS before you begin.<br>We suggest sorting parts by the category they are listed in                                                                                                                                                                                                                                                                                                                                                                                                                                                                                                                                                                                                                                                                                                                                                                                                                                                                                                                                                                                                                                                                                                                                                                                                                                                                                                                                                                                                                                                                                                                                                                                                                                                                                                                                                                                                                                                                                                                                                                             |                                                                                             |  |  |  |
| Image: Non-State of the state of the st |                                                                                             |  |  |  |
| x6       6 x 24" (15,2 x 61 cm)         x6       WI         2 x 4 x 54-1/16" (5,1 x 7)                                                                                                                                                                                                                                                                                                                                                                                                                                                                                                                                                                                                                                                                                                                                                                                                                                                                                                                                                                                                                                                                                                                                                                                                                                                                                                                                                                                                                                                                                                                                                                                                                                                                                                                                                                                                                                                                                                                                                                                                          | 10,2 x 129,8 cm )                                                                           |  |  |  |
|                                                                                                                                                                                                                                                                                                                                                                                                                                                                                                                                                                                                                                                                                                                                                                                                                                                                                                                                                                                                                                                                                                                                                                                                                                                                                                                                                                                                                                                                                                                                                                                                                                                                                                                                                                                                                                                                                                                                                                                                                                                                                                 |                                                                                             |  |  |  |
| 69" Door Stiffener (                                                                                                                                                                                                                                                                                                                                                                                                                                                                                                                                                                                                                                                                                                                                                                                                                                                                                                                                                                                                                                                                                                                                                                                                                                                                                                                                                                                                                                                                                                                                                                                                                                                                                                                                                                                                                                                                                                                                                                                                                                                                            | (175,3 cm)                                                                                  |  |  |  |

# FLOOR LEVELING OPTIONS

There are multiple ways to level your floor frame. Our recommended leveling method is shown below. Leveling materials are not included in this kit.

### LEVELING METHODS

- Level under 4x4 runners only.
- · Locate leveling material 12" from ends of runners and no more than 48" apart.
- Asphalt shingles should be used between 4x4 runners and blocks or treated lumber. Never use shingles in direct contact with ground.
- For best results and aiding in water drainage use gravel under each concrete block.

### LEVELING MATERIALS

- Gravel
  - Solid Masonry Blocks in 1", 2", 4" or 8" thickness
  - 2x4 Treated Lumber

Asphalt Shingles

# Leveling higher than 16" not recommended.

## CONCRETE

• If you are building your shed on a concrete foundation see the following page.

| FLOOR PANELS (NOT INCLUDED)                               |  |        |           |     |  |  |
|-----------------------------------------------------------|--|--------|-----------|-----|--|--|
| PARTS REQUIRED:<br>x1<br>5/8 x 48 x 92-<br>(1,6 x 122 x 2 |  | x53  = | 2" (5,1 c | :m) |  |  |
|                                                           |  |        |           |     |  |  |

| ∠ <b>!</b> ∖E | nsure your floor frame is square by installing one panel and squaring frame.                                                                                                                                         |
|---------------|----------------------------------------------------------------------------------------------------------------------------------------------------------------------------------------------------------------------|
|               | Ν                                                                                                                                                                                                                    |
| 1             | Attach the <b>5/8 x 48 x 92-5/8"</b> panel with the rough side up (painted-grid lines side) with the 48" edge and corner flush to the floor frame <b>(Fig A)</b> .<br>Secure panel with two 2" nails in the corners. |
| 2             | Move to the opposite end. Using the long edge of the panel as a lever move the panel side-to-side until the top corner is flush to the floor frame (Fig. B). Secure panel with two 2" nails in the corners.          |
| 3             | Check the floor frame is square by measuring diagonally across the frame corners. If the measurements are the same, your floor frame is square. The measurement will be approximately 133-5/16" (Fig. C).            |

Continue attaching the panel using 2" nails 6" apart on edges and 12" apart inside panel. Use a chalk line or use pre-painted grid lines to nail into joists under panel.

4

| FLOOR PANELS (NOT INCLUDED)                  |     |             |  |
|----------------------------------------------|-----|-------------|--|
| PARTS REQUIRED:                              | x53 | 2" (5,1 cm) |  |
| 5/8 x 48 x 92-5/8"<br>(1,6 x 122 x 235,2 cm) |     |             |  |

5 Continue by installing 5/8 x 48 x 92-5/8" panel with rough side up (painted grid lines).

Use a chalk line or grid lines on panels for 2" nails 6" apart on edges and 12" apart inside panel.

#### FINISH

6

You have finished Installing your floor panels.

# **IMPORTANT!**

HINT: • Organize your assembly procedure during the build process to avoid over-handling of the walls.

Nail using two 3" nails at each connection.

# **BACK WALL PANELS PARTS REQUIRED:** x11 l 2" (5,1 cm) x11 x1 1-1/2" (3,8 cm) 3/8 x 48 x 72" (1 x 121,9 x 182,9 cm) Place **RIGHT** panel on back frame as shown with primed side facing up and flush to panel. Ensure 34" (86,4 cm) between PT and PS. Secure Using 2" nails 6" apart on edges and 12" apart inside panel. FINISH You have finished installing your back wall panels. 5 Flush Ensure 34" spacing before nailing panel. 3/4" (1,9 cm) 34" (86,4 cm) 34" (86,4 cm) 12" (30,5 cm) 6" (15,2 cm) 2-1/2" (6,4 cm) 2" Nails 34" (86,4 cm) 34" (86,4 cm)

Primed side UP

#### **BACK WALL GABLE PANELS** PARTS REQUIRED: x10 1-1/2" (3,8 cm) x1 LW 2 x 3 x 23-7/8" (5,1 x 7,6 x 60,6 cm) **x1 x1** 1 Place LW on flat on floor. 2 Place **RIGHT** gable panel primed side up, centered on **LW** with a 3/4" overhang on bottom. Nail using five 1-1/2" nails, 6" apart. Place LEFT gable panel primed side up, flush to right panel on LW with a 3/4" 3 overhang on bottom. Nail using five 1-1/2" Nails, 6" apart. FINISH 4

You have finished building your back wall gable panels.

# FRONT WALL GABLE PANELS

4 You have finished building your Front wall gable panels.

## WINDOW INSTALL

## TRIM

71-1/4" (181 cm)

### PAINT & CAULK - NOT INCLUDED -

 $\sim$ 

- Use acrylic latex caulk that is paintable. Caulk at all horizontal and vertical seams, between the trim and walls, and all around the door trim.
- Use a high quality exterior acrylic latex paint. When painting your building, there are a few key areas that can be easily overlooked that must be painted:
  - Bottom edge of all siding and trim
  - Inside of doors and all 4 edges

#### Note:

Prime all un-primed exterior wood before painting. (Follow directions provided by manufacturer.)

✓ Familiarize yourself with a 3-Tab Shingle.

Install first starter row upside down and color up with a 1" overhang at back and bottom of roof panel. Use (4) nails per shingle. Starter row must be straight and level all the way across with lower edge of roof deck. NOTE: If you have installed drip edge install shingles flush to drip edge.

## SHINGLES continued...

2

3

Beginning at front of shed, install first row of shingles with notch at 1" past roof edge or flush with drip edge.

Install second row of shingles flush at top of first row's rain slots. Ensure 1" overhang or flush to drip edge at front, stagger each row.

## SHINGLES continued...

Continue installing rows of shingles to the peak. At the peak make sure there is a maximum of 5" or less to the rain slot, as shown below. If shingles overlap at ridge cut to peak with a utility knife.

/! • If more than 5" to rain slot you must install another row of shingles.

Once both sides are shingled you need to trim ends. Strike a chalk line 1" from edge.

Using your shingle hooked blade carefully cut shingles along chalk line.

# SHINGLES - RIDGE CAP

continued...

Continue installing ridge cap to back of roof.

4

6

7

When you have 4" minimum of shingle color cut one piece to cap your roof.

Install flush to shingles.