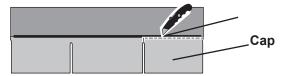

# SHINGLES - RIDGE CAP

continued...

Continue installing ridge cap to back of roof.

4

6

7

When you have 4" minimum of shingle color cut one piece to cap your roof.

Install flush to shingles.