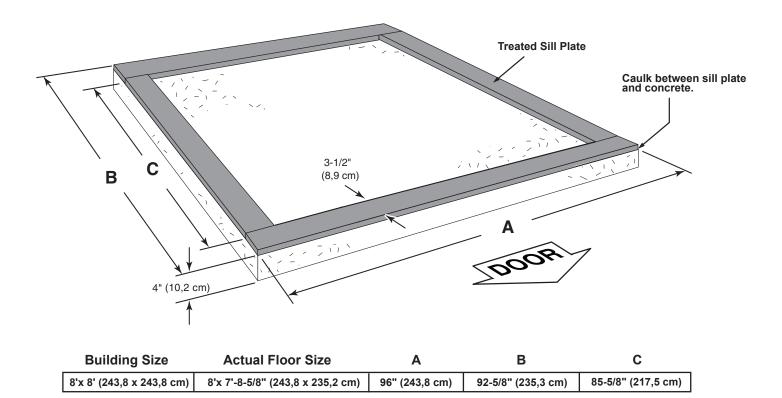

## **CONCRETE FOUNDATION**

If you choose to install your kit on a concrete slab refer to the diagram below.

#### **Requires:**

Allow new concrete slabs to cure for at least seven (7) days.

• A treated 2 x 4" (5,1 x 10,2 cm) sill plate is required when installing your shed on concrete. Hint: Purchase full length treated lumber.

- Use a high quality exterior grade caulk beneath all sill plates.
- Fasten 2 x 4" (5,1 x 10,2 cm) sill plates to slab using approved concrete anchors (fasteners not included).
- Check local code for concrete foundation requirements.