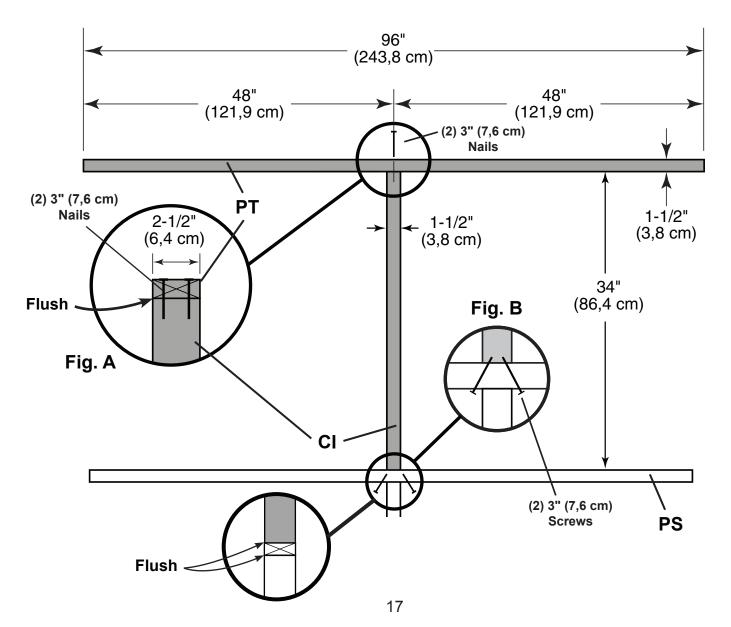

# **BACK WALL PANELS PARTS REQUIRED:** x11 l 2" (5,1 cm) x11 x1 1-1/2" (3,8 cm) 3/8 x 48 x 72" (1 x 121,9 x 182,9 cm) Place **RIGHT** panel on back frame as shown with primed side facing up and flush to panel. Ensure 34" (86,4 cm) between PT and PS. Secure Using 2" nails 6" apart on edges and 12" apart inside panel. FINISH You have finished installing your back wall panels. 5 Flush Ensure 34" spacing before nailing panel. 3/4" (1,9 cm) 34" (86,4 cm) 34" (86,4 cm) 12" (30,5 cm) 6" (15,2 cm) 2-1/2" (6,4 cm) 2" Nails 34" (86,4 cm) 34" (86,4 cm)

Primed side UP