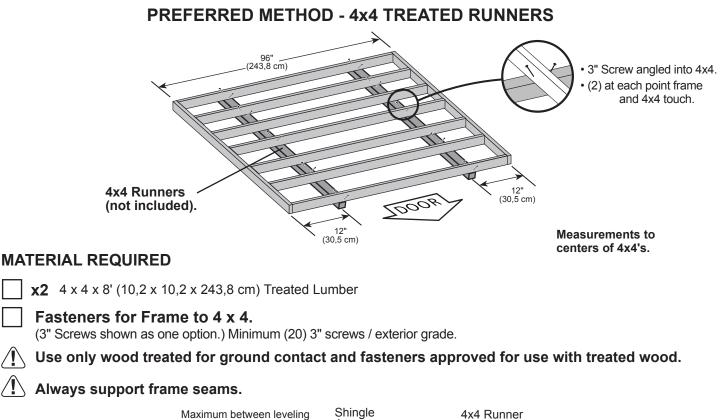

# FLOOR LEVELING OPTIONS

There are multiple ways to level your floor frame. Our recommended leveling method is shown below. Leveling materials are not included in this kit.

### LEVELING METHODS

- Level under 4x4 runners only.
- · Locate leveling material 12" from ends of runners and no more than 48" apart.
- Asphalt shingles should be used between 4x4 runners and blocks or treated lumber. Never use shingles in direct contact with ground.
- For best results and aiding in water drainage use gravel under each concrete block.

### LEVELING MATERIALS

- Gravel
  - Solid Masonry Blocks in 1", 2", 4" or 8" thickness
  - 2x4 Treated Lumber

Asphalt Shingles