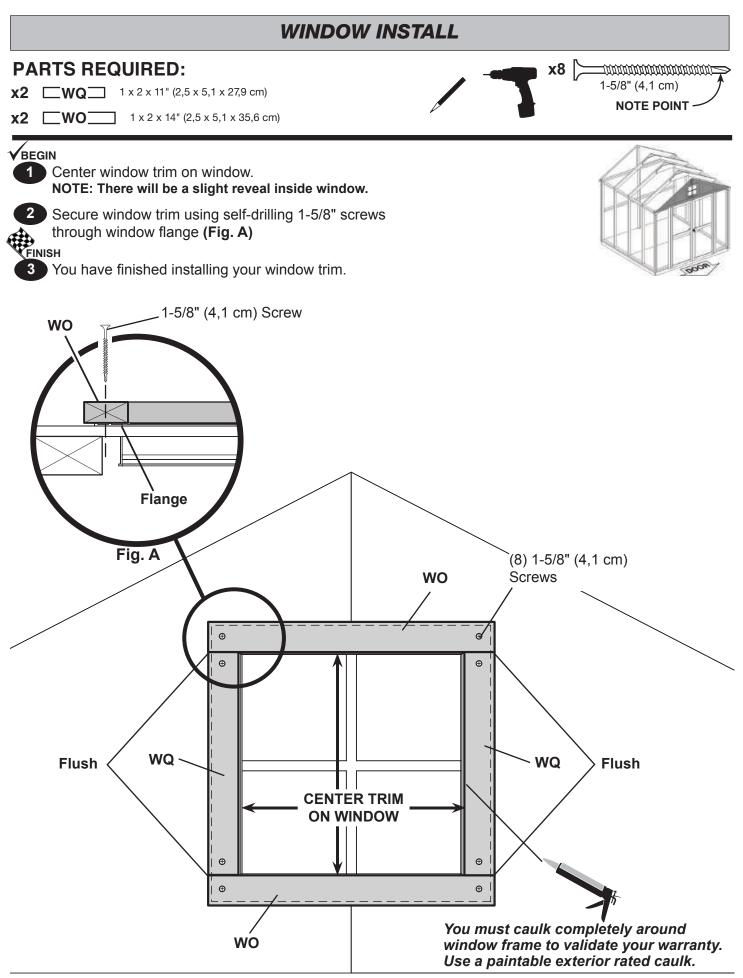

34" spacing before nailing panel. 3/4" (1,9 cm) 34" (86,4 cm) 34" (86,4 cm) 12" (30,5 cm) 6" (15,2 cm) 2-1/2" (6,4 cm) 2" Nails 34" (86,4 cm) 34" (86,4 cm)

Primed side UP

















#### **BACK WALL GABLE PANELS** PARTS REQUIRED: x10 1-1/2" (3,8 cm) x1 LW 2 x 3 x 23-7/8" (5,1 x 7,6 x 60,6 cm) **x1 x1** 1 Place LW on flat on floor. 2 Place **RIGHT** gable panel primed side up, centered on **LW** with a 3/4" overhang on bottom. Nail using five 1-1/2" nails, 6" apart. Place LEFT gable panel primed side up, flush to right panel on LW with a 3/4" 3 overhang on bottom. Nail using five 1-1/2" Nails, 6" apart. FINISH 4

You have finished building your back wall gable panels.





# FRONT WALL GABLE PANELS



4 You have finished building your Front wall gable panels.



## WINDOW INSTALL













## TRIM



71-1/4" (181 cm)













### PAINT & CAULK - NOT INCLUDED -

 $\sim$ 

- Use acrylic latex caulk that is paintable. Caulk at all horizontal and vertical seams, between the trim and walls, and all around the door trim.
- Use a high quality exterior acrylic latex paint. When painting your building, there are a few key areas that can be easily overlooked that must be painted:
  - Bottom edge of all siding and trim
  - Inside of doors and all 4 edges

#### Note:

Prime all un-primed exterior wood before painting. (Follow directions provided by manufacturer.)





✓ Familiarize yourself with a 3-Tab Shingle.





Install first starter row upside down and color up with a 1" overhang at back and bottom of roof panel. Use (4) nails per shingle. Starter row must be straigh