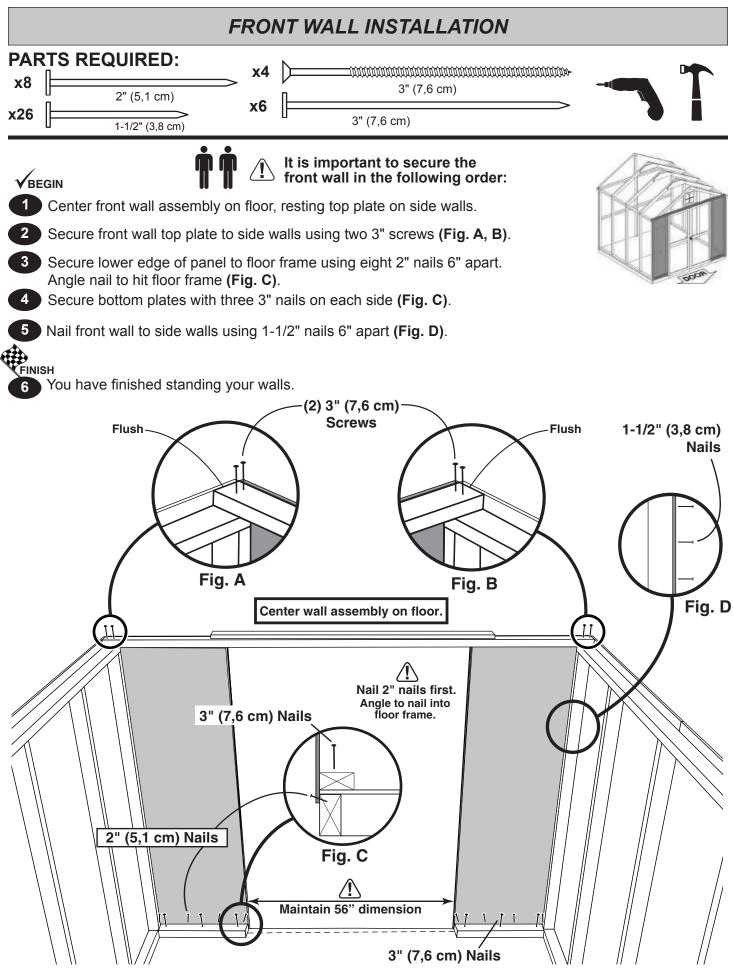

# **IMPORTANT!**

HINT: • Organize your assembly procedure during the build process to avoid over-handling of the walls.

Nail using two 3" nails at each connection.

# **BACK WALL PANELS PARTS REQUIRED:** x11 l 2" (5,1 cm) x11 x1 1-1/2" (3,8 cm) 3/8 x 48 x 72" (1 x 121,9 x 182,9 cm) Place **RIGHT** panel on back frame as shown with primed side facing up and flush to panel. Ensure 34" (86,4 cm) between PT and PS. Secure Using 2" nails 6" apart on edges and 12" apart inside panel. FINISH You have finished installing your back wall panels. 5 Flush Ensure 34" spacing before nailing panel. 3/4" (1,9 cm) 34" (86,4 cm) 34" (86,4 cm) 12" (30,5 cm) 6" (15,2 cm) 2-1/2" (6,4 cm) 2" Nails 34" (86,4 cm) 34" (86,4 cm)