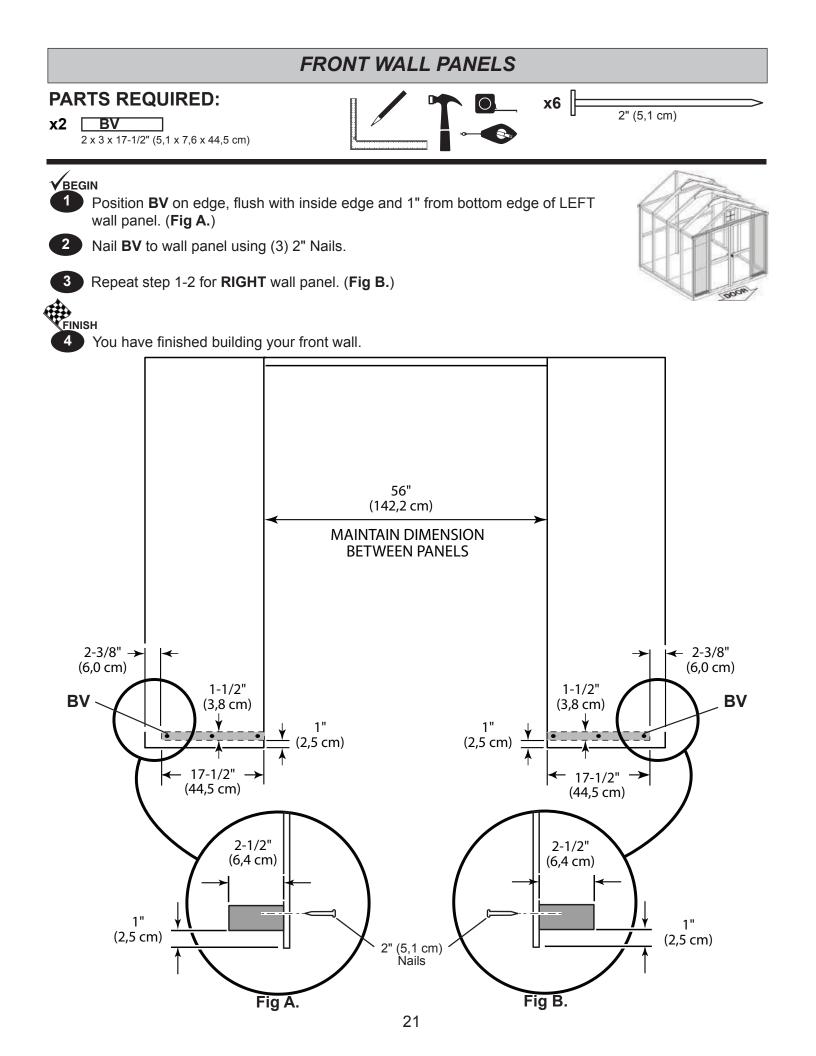

# **IMPORTANT!**

HINT: • Organize your assembly procedure during the build process to avoid over-handling of the walls.

Nail using two 3" nails at each connection.

# **BACK WALL PANELS PARTS REQUIRED:** x11 l 2" (5,1 cm) x11 x1 1-1/2" (3,8 cm) 3/8 x 48 x 72" (1 x 121,9 x 182,9 cm) Place **RIGHT** panel on back frame as shown with primed side facing up and flush to panel. Ensure 34" (86,4 cm) between PT and PS. Secure Using 2" nails 6" apart on edges and 12" apart inside panel. FINISH You have finished installing your back wall panels. 5 Flush Ensure 34" spacing before nailing panel. 3/4" (1,9 cm) 34" (86,4 cm) 34" (86,4 cm) 12" (30,5 cm) 6" (15,2 cm) 2-1/2" (6,4 cm) 2" Nails 34" (86,4 cm) 34" (86,4 cm)