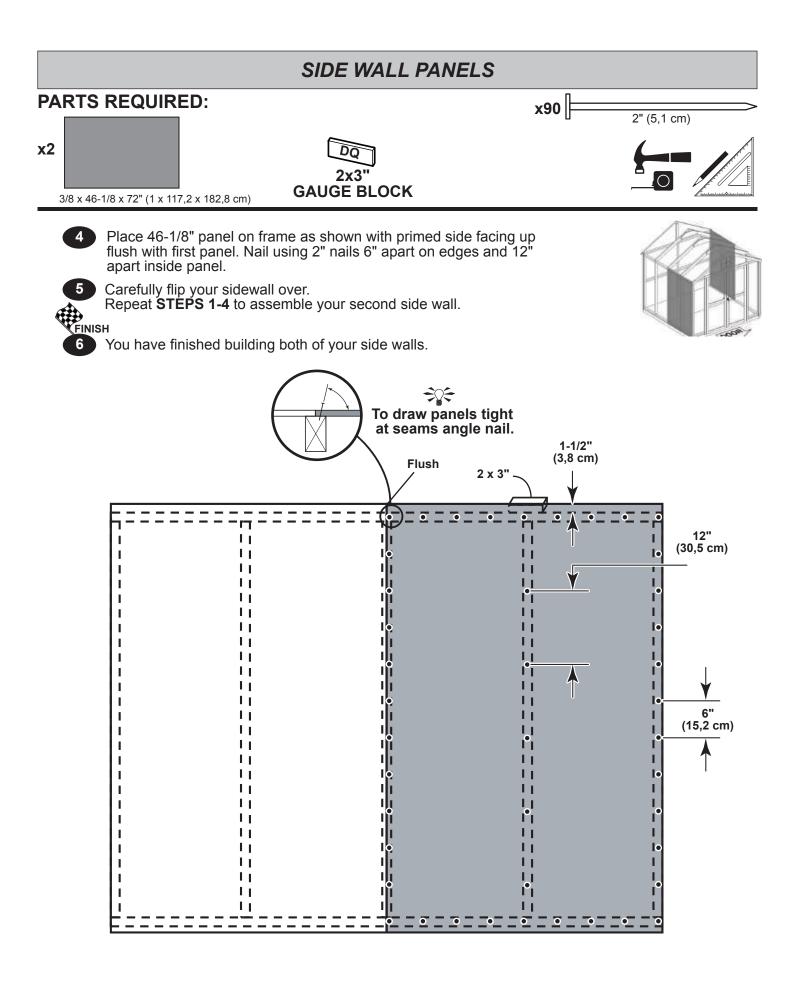

# **IMPORTANT!**

HINT: • Organize your assembly procedure during the build process to avoid over-handling of the walls.

Nail using two 3" nails at each connection.

# **BACK WALL PANELS PARTS REQUIRED:** x11 l 2" (5,1 cm) x11 x1 1-1/2" (3,8 cm) 3/8 x 48 x 72" (1 x 121,9 x 182,9 cm) Place **RIGHT** panel on back frame as shown with primed side facing up and flush to panel. Ensure 34" (86,4 cm) between PT and PS. Secure Using 2" nails 6" apart on edges and 12" apart inside panel. FINISH You have finished installing your back wall panels. 5 Flush Ensure 34" spacing before nailing panel. 3/4" (1,9 cm) 34" (86,4 cm) 34" (86,4 cm) 12" (30,5 cm) 6" (15,2 cm) 2-1/2" (6,4 cm) 2" Nails 34" (86,4 cm) 34" (86,4 cm)