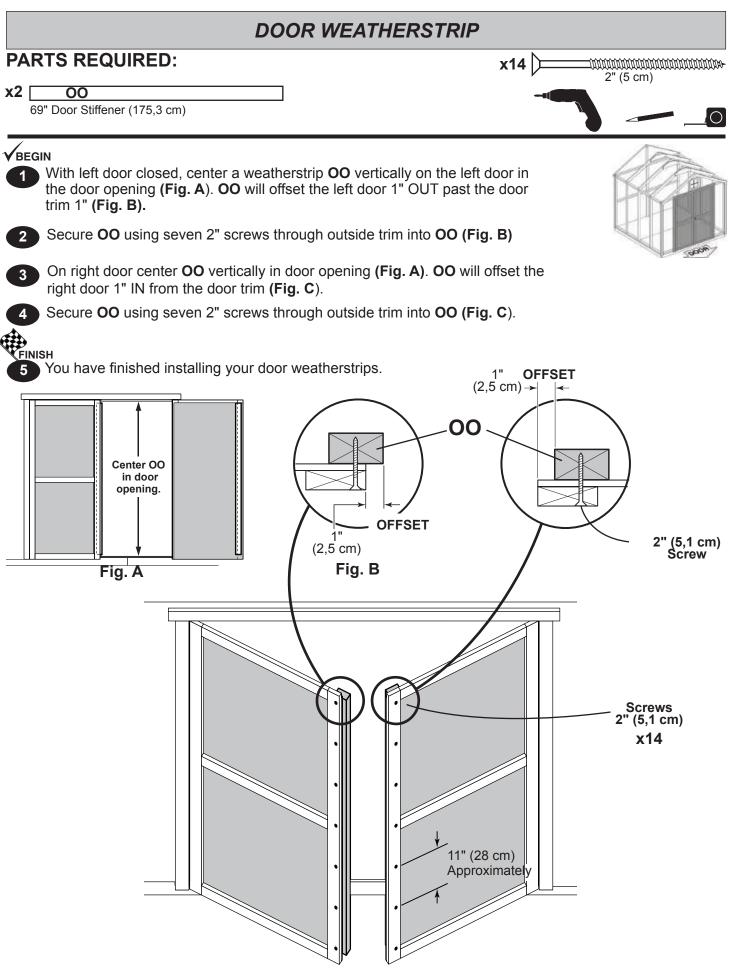

# **IMPORTANT!**

HINT: • Organize your assembly procedure during the build process to avoid over-handling of the walls.

Nail using two 3" nails at each connection.