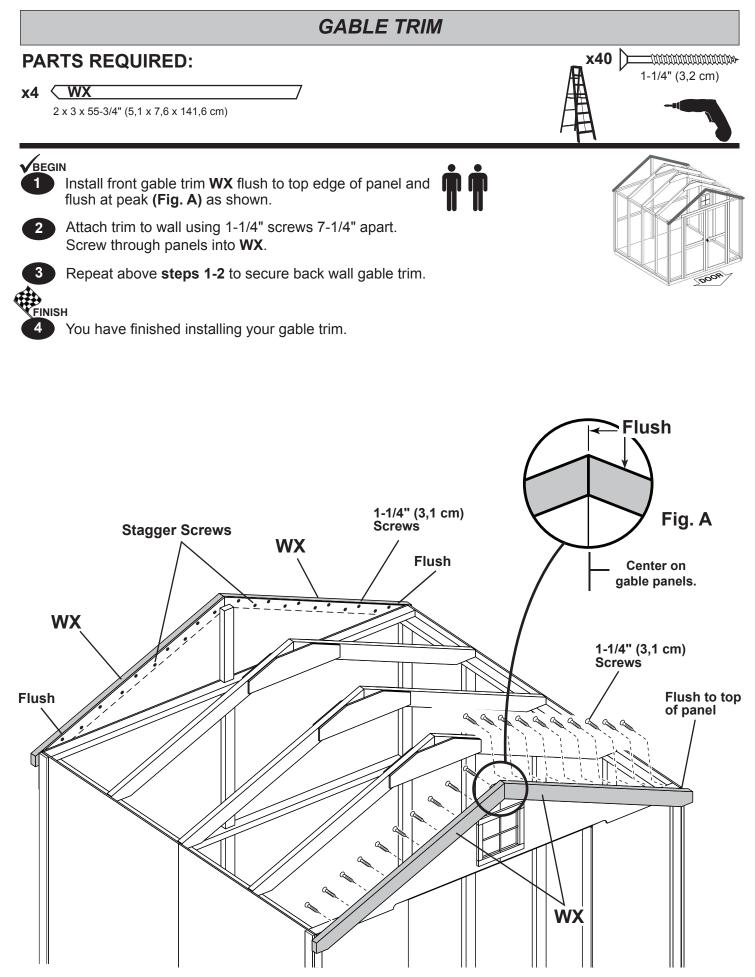

spacing before nailing panel. 3/4" (1,9 cm) 34" (86,4 cm) 34" (86,4 cm) 12" (30,5 cm) 6" (15,2 cm) 2-1/2" (6,4 cm) 2" Nails 34" (86,4 cm) 34" (86,4 cm)

Primed side UP

















#### **BACK WALL GABLE PANELS** PARTS REQUIRED: x10 1-1/2" (3,8 cm) x1 LW 2 x 3 x 23-7/8" (5,1 x 7,6 x 60,6 cm) **x1 x1** 1 Place LW on flat on floor. 2 Place **RIGHT** gable panel primed side up, centered on **LW** with a 3/4" overhang on bottom. Nail using five 1-1/2" nails, 6" apart. Place LEFT gable panel primed side up, flush to right panel on LW with a 3/4" 3 overhang on bottom. Nail using five 1-1/2" Nails, 6" apart. FINISH 4

You have finished building your back wall gable panels.





# FRONT WALL GABLE PANELS



4 You have finished building your Front wall gable panels.



## WINDOW INSTALL













## TRIM



71-1/4" (181 cm)













### PAINT & CAULK - NOT INCLUDED -

 $\sim$ 

- Use acrylic latex caulk that is paintable. Caulk at all horizontal and vertical seams, between the trim and walls, and all around the door trim.
- Use a high quality exterior acrylic latex paint. When painting your building, there are a few key areas that can be easily overlooked that must be painted:
  - Bottom edge of all siding and trim
  - Inside of doors and all 4 edges

#### Note:

Prime all un-primed exterior wood before painting. (Follow directions provided by manufacturer.)





✓ Familiarize yourself with a 3-Tab Shingle.





Install first starter row upside down and color up with a 1" overhang at back and bottom of roof panel. Use (4) nails per shingle. Starter row must be straight an