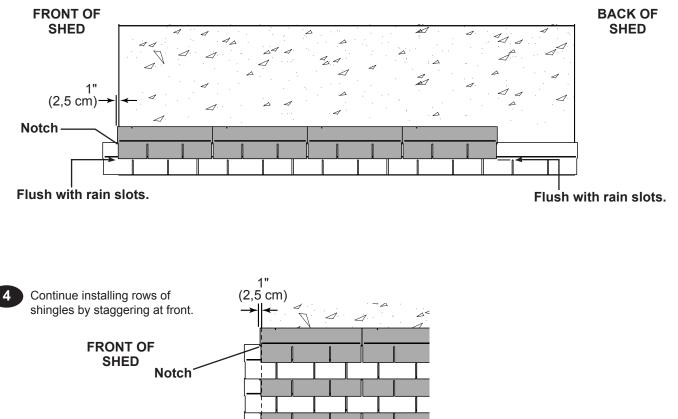

## SHINGLES continued...

2

3

Beginning at front of shed, install first row of shingles with notch at 1" past roof edge or flush with drip edge.

Install second row of shingles flush at top of first row's rain slots. Ensure 1" overhang or flush to drip edge at front, stagger each row.

## SHINGLES continued...

Continue installing rows of shingles to the peak. At the peak make sure there is a maximum of 5" or less to the rain slot, as shown below. If shingles overlap at ridge cut to peak with a utility knife.