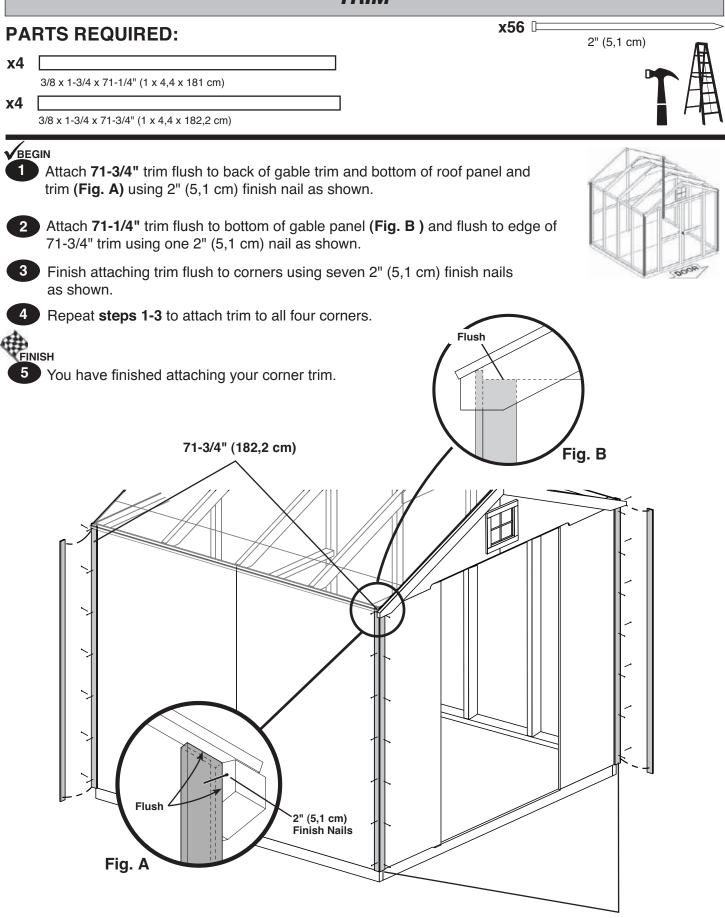

nailing panel. 3/4" (1,9 cm) 34" (86,4 cm) 34" (86,4 cm) 12" (30,5 cm) 6" (15,2 cm) 2-1/2" (6,4 cm) 2" Nails 34" (86,4 cm) 34" (86,4 cm)

Primed side UP

















#### **BACK WALL GABLE PANELS** PARTS REQUIRED: x10 1-1/2" (3,8 cm) x1 LW 2 x 3 x 23-7/8" (5,1 x 7,6 x 60,6 cm) **x1 x1** 1 Place LW on flat on floor. 2 Place **RIGHT** gable panel primed side up, centered on **LW** with a 3/4" overhang on bottom. Nail using five 1-1/2" nails, 6" apart. Place LEFT gable panel primed side up, flush to right panel on LW with a 3/4" 3 overhang on bottom. Nail using five 1-1/2" Nails, 6" apart. FINISH 4

You have finished building your back wall gable panels.





# FRONT WALL GABLE PANELS



4 You have finished building your Front wall gable panels.



## WINDOW INSTALL













## TRIM



71-1/4" (181 cm)













### PAINT & CAULK - NOT INCLUDED -

 $\sim$ 

- Use acrylic latex caulk that is paintable. Caulk at all horizontal and vertical seams, between the trim and walls, and all around the door trim.
- Use a high quality exterior acrylic latex paint. When painting your building, there are a few key areas that can be easily overlooked that must be painted:
  - Bottom edge of all siding and trim
  - Inside of doors and all 4 edges

#### Note:

Prime all un-primed exterior wood before painting. (Follow directions provided by manufacturer.)





✓ Familiarize yourself with a 3-Tab Shingle.





Install first starter row upside down and color up with a 1" overhang at back and bottom of roof panel. Use (4) nails per shingle. Starter row must be straight and level all the