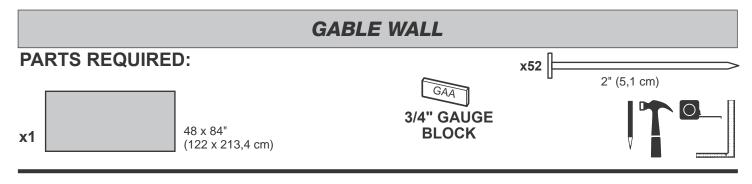

| PARTS IDENTIFICATION AND SIZES                         |              |                            |                                              |                                         |                                                                              |  |  |  |
|--------------------------------------------------------|--------------|----------------------------|----------------------------------------------|-----------------------------------------|------------------------------------------------------------------------------|--|--|--|
| Part identification letters are stamped on some parts. |              |                            | . Treated lumber is stamped:                 |                                         | WOOD SIZE CONVERSION CHART<br>Nominal Board Size Actual Size                 |  |  |  |
|                                                        |              |                            | TDEATE                                       |                                         | 2" x 4"1-1/2" x 3-1/2" (3,8 x 8,9 cm)<br>1" x 4"3/4" x 3-1/2" (1,9 x 8,9 cm) |  |  |  |
| RS RS                                                  |              |                            | TREATED                                      |                                         | 2" x 3"1-1/2" x 2-1/2" (3,8 x 6,3 cm)                                        |  |  |  |
| Check these locations for<br>part stamp.               |              |                            |                                              |                                         | 1" x 3"3/4" x 2-1/2" (3,8 x 6,3 cm)                                          |  |  |  |
|                                                        | PARTS LIST   |                            |                                              |                                         |                                                                              |  |  |  |
|                                                        |              |                            | gest sorting parts by th                     |                                         | are listed in.                                                               |  |  |  |
|                                                        | □ x1         | <b>GAA</b> 1 x 3 x 5" (2 5 | x 7,6 x 12,7 cm) Gauge Block for             | 3/4" (1.9 cm) measureme                 | ent //~ 3/4"                                                                 |  |  |  |
|                                                        |              |                            | 1/2" (5,1 x 10,2 x 21,6 cm)                  |                                         | (1,9 cm)                                                                     |  |  |  |
|                                                        |              |                            | x 12-1/2" (5,1 x 10,2 x 31,8 cm)             |                                         |                                                                              |  |  |  |
|                                                        | ☐ x2         | AO                         | 2 x 4 x 22-1/2" (5,1 x 10,2 x                | x 57,1 cm)                              |                                                                              |  |  |  |
| S                                                      | □ × <b>-</b> | RL                         | <br>2 x 4 x 24" (5,1 x 10,2 x 6 <sup>2</sup> | 1 cm)                                   |                                                                              |  |  |  |
| WALLS                                                  | <b>x</b> 4   | STL                        | <br>2 x 4 x 44-1/2" (5,1                     | ,                                       |                                                                              |  |  |  |
| MA                                                     | □ x4         | SP                         |                                              | x 10,2 x 121,9 cm)                      |                                                                              |  |  |  |
|                                                        | x2           | AM                         |                                              | 2 x 4 x 67" (5,1 x 10,3 x <sup>2</sup>  | 170,2 cm)                                                                    |  |  |  |
|                                                        | x6           | YFA                        |                                              | ] 2 x 4 x 68-1/2" (5,1 x 1              | 10,2 x 174 cm)                                                               |  |  |  |
|                                                        | x26          | ТК                         |                                              | 2 x 4 x 80                              | )" (5,1 x 10,2 x 203,2 cm)                                                   |  |  |  |
|                                                        | <b>x4</b>    | ТР                         |                                              |                                         | 2 x 4 x 96" (5,1 x 10,2 x 243,8 cm)                                          |  |  |  |
|                                                        | x10          | 6 x 24"                    | (15,2 x 61 cm) <b>OSB OR WOOD G</b>          |                                         |                                                                              |  |  |  |
| S                                                      |              | <b>CLA</b> 2 x 4 x 4-7/8"  | (5,1 x 10,2 x 12,4 cm)                       |                                         |                                                                              |  |  |  |
| Ä                                                      |              | <b>PVA</b> 2 x 4 x 5-7/8   | 8" (5,1 x 10,2 x 14,9 cm)                    |                                         |                                                                              |  |  |  |
| F                                                      | □ x1         |                            |                                              | ] 1 x 3 x 72" (1,6 x 7,6 x <sup>2</sup> | 182.9 cm)                                                                    |  |  |  |
| RAFTERS                                                |              |                            |                                              | -                                       |                                                                              |  |  |  |
|                                                        | <b>X8</b>    | ECA                        |                                              | / 2 x 4 x 75-1/4" (5                    | i,1 x 10,2 x 191,1 cm)                                                       |  |  |  |
|                                                        | ⊥ x10        | ECN                        | ~                                            | 2 x 4 x 75-1/4" (5                      | i,1 x 10,2 x 191,1 cm)                                                       |  |  |  |
|                                                        | <b>x4</b>    |                            |                                              | 3/8 x 1-3                               | 3/4 x 81-7/8" (1 x 4,4 x 208 cm)                                             |  |  |  |
|                                                        | <b>x</b> 4   |                            |                                              | 3/8 x 1                                 | -3/4 x 82-1/2" (1 x 4,4 x 209,6 cm)                                          |  |  |  |
|                                                        | <b>x1</b>    | ZJ                         |                                              | ] 19/32 x 3 x 72" (1,5 x 3              | 7,6 x 183 cm)                                                                |  |  |  |
| M                                                      | <b>x</b> 4   |                            |                                              | 3/8 x 7-7/8 x 73                        | 3-5/16" (1 x 20 x 186,2 cm)                                                  |  |  |  |
| TRIM                                                   | <b>x</b> 2   |                            |                                              | 3/8 x 4-3/4                             | 4 x 75-7/8" (1 x 12,1 x 197,2 cm)                                            |  |  |  |
|                                                        | <b>x</b> 2   |                            |                                              | 3/8 x 4-3/4                             | 1 x 75-7/8" (1 x 12,1 x 197,2 cm)                                            |  |  |  |
|                                                        | <b>x4</b>    |                            |                                              | 3/8 x 5-7/8 >                           | x 72-3/4" (1 x 14,9 x 184,8 cm)                                              |  |  |  |
|                                                        | x4           |                            |                                              | 3/8 x 4-3                               | 3/4 x 80-5/8" (1 x 12,1 x 204,8 cm)                                          |  |  |  |
|                                                        | <b>x1</b>    | /GTL                       | / 19/32                                      | x 3 x 50-1/4" (1,5 x 7,6 x              | : 127,6 cm)                                                                  |  |  |  |
| DOOR                                                   | x1           | /GTR                       | / 19/32                                      | x 3 x 50-1/4" (1,5 x 7,6 x              | : 127,6 cm)                                                                  |  |  |  |
| 00                                                     | <b>x</b> 4   | AH                         | ] 19/32 x 3 x 26-5/8" (1,5 x 7,6 x           | 67,6 cm)                                |                                                                              |  |  |  |
| 7                                                      | <b>x</b> 2   | 00                         |                                              | 1-1/2 x 2-1/2 x 69" (3,                 | 8 x 6,3 x 175,3 cm)                                                          |  |  |  |
|                                                        |              |                            | 2                                            | 1                                       |                                                                              |  |  |  |