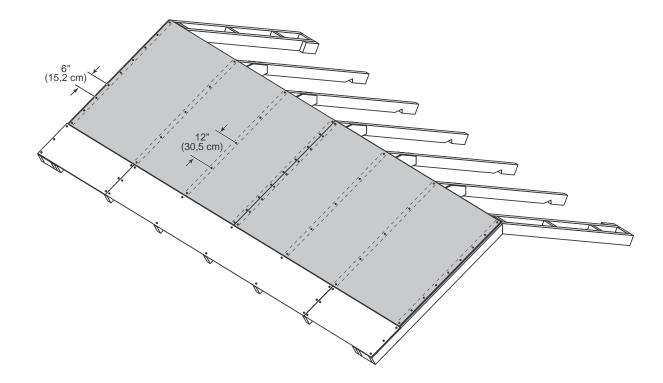

e the gable unit in the following order:

L BE SURE GABLE IS CENTERED ON WALL BEFORE NAILING.

Hold secure with one 2" nail on each side as shown.

1

2

3

4

Secure gable with two 3" screws toe-screwed into **RL** at an angle as shown in (**Fig. B**).





You have finished attaching your TRUSSES.



# **ROOF PANELS**

### **PARTS REQUIRED:**

3 Attach another 27-1/4" x 32-5/8" roof panel, rough side up, flush with the installed 27-1/4" x 96" panel (Fig. C) and flush with the rafter ends (Fig. B).

0 -

Secure panel with two 2" (5,1 cm) nails in the corners.



4 Nail the roof panel using 2" nails 6" apart on edges and 12" apart inside panel.



## **ROOF PANELS**

#### PARTS REQUIRED:



# ROOF PANELS

7 Nail the roof panels using 2" nails 6" apart on edges and 12" apart inside panel.





8 Repeat process to attach roof panels on the opposite side.







You have finished installing your soffit panels.

#### Ensure soffit boards are flush at rafter ends (Fig. B) and flush at seams.

Position **72-3/4**" soffit boards **primed side down** flush to gable soffits and rafter ends (**Fig A**). Toenail at center seam (**Fig. C**). Secure using eight 2" finish nails, two in each rafter.



2 Repeat **Step 1** to attach eave side soffit boards on the opposite side.

# FINISH

You have finished installing your eave side soffit panels.



1 Position fascia with **primed side out** and flush to peak and roof panels as shown (**Fig. A, Fig B**). Secure using 2" finish nails spaced evenly as shown.







Repeat Steps 1-2 to attach fascia boards on the other gable end.

# FINISH

Y