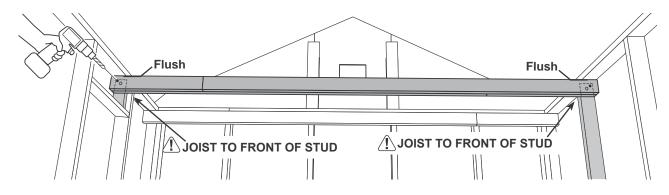

# **ORIENT LUMBER AND TRIM FOR BEST APPEARANCE**

Framing lumber is graded for structural strength and not appearance. Exterior trim is graded for one good side.

Always install the material leaving the best edge and best surface visible. Please remember that these blemishes in no way negatively affect the strength or integrity of our product. (See Fig. A, B, C.)