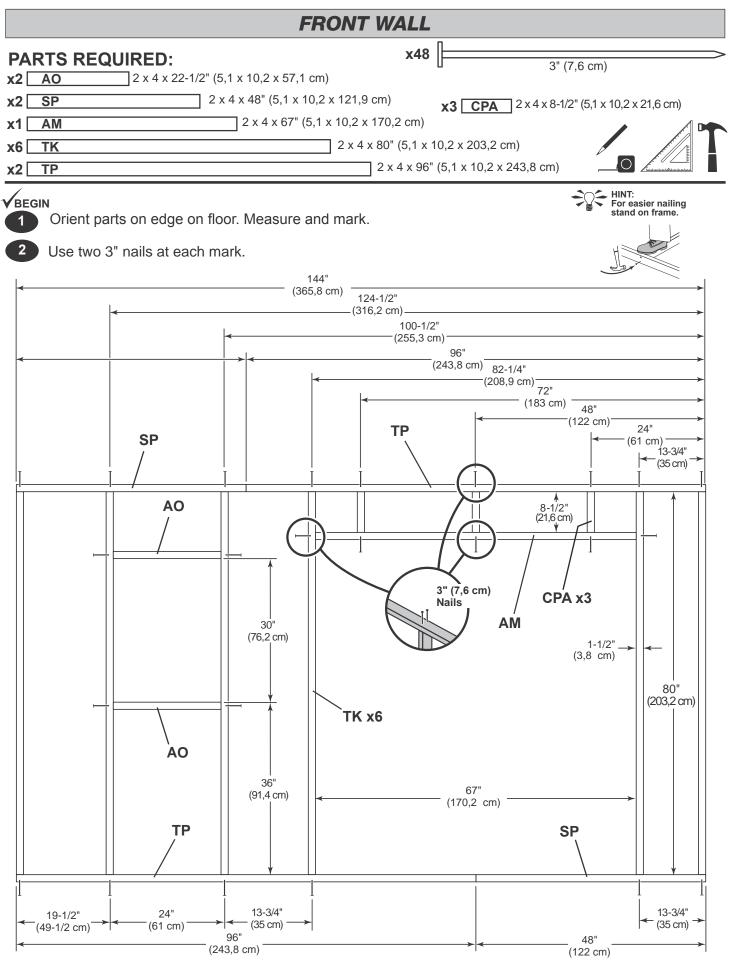

| PARTS IDENTIFICATION AND SIZES                         |              |                            |                                              |                                         |                                                                              |  |  |  |
|--------------------------------------------------------|--------------|----------------------------|----------------------------------------------|-----------------------------------------|------------------------------------------------------------------------------|--|--|--|
| Part identification letters are stamped on some parts. |              |                            | . Treated lumber is stamped:                 |                                         | WOOD SIZE CONVERSION CHART<br>Nominal Board Size Actual Size                 |  |  |  |
|                                                        |              |                            | TDEATE                                       |                                         | 2" x 4"1-1/2" x 3-1/2" (3,8 x 8,9 cm)<br>1" x 4"3/4" x 3-1/2" (1,9 x 8,9 cm) |  |  |  |
| RS RS                                                  |              |                            | TREATED                                      |                                         | 2" x 3"1-1/2" x 2-1/2" (3,8 x 6,3 cm)                                        |  |  |  |
| Check these locations for<br>part stamp.               |              |                            |                                              |                                         | 1" x 3"3/4" x 2-1/2" (3,8 x 6,3 cm)                                          |  |  |  |
|                                                        | PARTS LIST   |                            |                                              |                                         |                                                                              |  |  |  |
|                                                        |              |                            | gest sorting parts by th                     |                                         | are listed in.                                                               |  |  |  |
|                                                        | □ x1         | <b>GAA</b> 1 x 3 x 5" (2 5 | x 7,6 x 12,7 cm) Gauge Block for             | 3/4" (1.9 cm) measureme                 | ent //~ 3/4"                                                                 |  |  |  |
|                                                        |              |                            | 1/2" (5,1 x 10,2 x 21,6 cm)                  |                                         | (1,9 cm)                                                                     |  |  |  |
|                                                        |              |                            | x 12-1/2" (5,1 x 10,2 x 31,8 cm)             |                                         |                                                                              |  |  |  |
|                                                        | ☐ x2         | AO                         | 2 x 4 x 22-1/2" (5,1 x 10,2 x                | x 57,1 cm)                              |                                                                              |  |  |  |
| S                                                      | □ × <b>-</b> | RL                         | <br>2 x 4 x 24" (5,1 x 10,2 x 6 <sup>2</sup> | 1 cm)                                   |                                                                              |  |  |  |
| WALLS                                                  | <b>x</b> 4   | STL                        | <br>2 x 4 x 44-1/2" (5,1                     | ,                                       |                                                                              |  |  |  |
| MA                                                     | □ x4         | SP                         |                                              | x 10,2 x 121,9 cm)                      |                                                                              |  |  |  |
|                                                        | x2           | AM                         |                                              | 2 x 4 x 67" (5,1 x 10,3 x <sup>2</sup>  | 170,2 cm)                                                                    |  |  |  |
|                                                        | x6           | YFA                        |                                              | ] 2 x 4 x 68-1/2" (5,1 x 1              | 10,2 x 174 cm)                                                               |  |  |  |
|                                                        | x26          | ТК                         |                                              | 2 x 4 x 80                              | )" (5,1 x 10,2 x 203,2 cm)                                                   |  |  |  |
|                                                        | <b>x4</b>    | ТР                         |                                              |                                         | 2 x 4 x 96" (5,1 x 10,2 x 243,8 cm)                                          |  |  |  |
|                                                        | x10          | 6 x 24"                    | (15,2 x 61 cm) <b>OSB OR WOOD G</b>          |                                         |                                                                              |  |  |  |
| S                                                      |              | <b>CLA</b> 2 x 4 x 4-7/8"  | (5,1 x 10,2 x 12,4 cm)                       |                                         |                                                                              |  |  |  |
| Ä                                                      |              | <b>PVA</b> 2 x 4 x 5-7/8   | 8" (5,1 x 10,2 x 14,9 cm)                    |                                         |                                                                              |  |  |  |
| F                                                      | □ x1         |                            |                                              | ] 1 x 3 x 72" (1,6 x 7,6 x <sup>2</sup> | 182.9 cm)                                                                    |  |  |  |
| RAFTERS                                                |              |                            |                                              | -                                       |                                                                              |  |  |  |
|                                                        | <b>X8</b>    | ECA                        |                                              | / 2 x 4 x 75-1/4" (5                    | i,1 x 10,2 x 191,1 cm)                                                       |  |  |  |
|                                                        | ⊥ x10        | ECN                        | ~                                            | 2 x 4 x 75-1/4" (5                      | i,1 x 10,2 x 191,1 cm)                                                       |  |  |  |
|                                                        | <b>x4</b>    |                            |                                              | 3/8 x 1-3                               | 3/4 x 81-7/8" (1 x 4,4 x 208 cm)                                             |  |  |  |
|                                                        | <b>x</b> 4   |                            |                                              | 3/8 x 1                                 | -3/4 x 82-1/2" (1 x 4,4 x 209,6 cm)                                          |  |  |  |
|                                                        | <b>x1</b>    | ZJ                         |                                              | ] 19/32 x 3 x 72" (1,5 x 3              | 7,6 x 183 cm)                                                                |  |  |  |
| M                                                      | <b>x</b> 4   |                            |                                              | 3/8 x 7-7/8 x 73                        | 3-5/16" (1 x 20 x 186,2 cm)                                                  |  |  |  |
| TRIM                                                   | <b>x</b> 2   |                            |                                              | 3/8 x 4-3/4                             | 4 x 75-7/8" (1 x 12,1 x 197,2 cm)                                            |  |  |  |
|                                                        | <b>x</b> 2   |                            |                                              | 3/8 x 4-3/4                             | 1 x 75-7/8" (1 x 12,1 x 197,2 cm)                                            |  |  |  |
|                                                        | <b>x4</b>    |                            |                                              | 3/8 x 5-7/8 >                           | x 72-3/4" (1 x 14,9 x 184,8 cm)                                              |  |  |  |
|                                                        | x4           |                            |                                              | 3/8 x 4-3                               | 3/4 x 80-5/8" (1 x 12,1 x 204,8 cm)                                          |  |  |  |
|                                                        | <b>x1</b>    | /GTL                       | / 19/32                                      | x 3 x 50-1/4" (1,5 x 7,6 x              | : 127,6 cm)                                                                  |  |  |  |
| DOOR                                                   | x1           | /GTR                       | / 19/32                                      | x 3 x 50-1/4" (1,5 x 7,6 x              | : 127,6 cm)                                                                  |  |  |  |
| 00                                                     | <b>x</b> 4   | AH                         | ] 19/32 x 3 x 26-5/8" (1,5 x 7,6 x           | 67,6 cm)                                |                                                                              |  |  |  |
| 7                                                      | <b>x</b> 2   | 00                         |                                              | 1-1/2 x 2-1/2 x 69" (3,                 | 8 x 6,3 x 175,3 cm)                                                          |  |  |  |
|                                                        |              |                            | 2                                            | 1                                       |                                                                              |  |  |  |