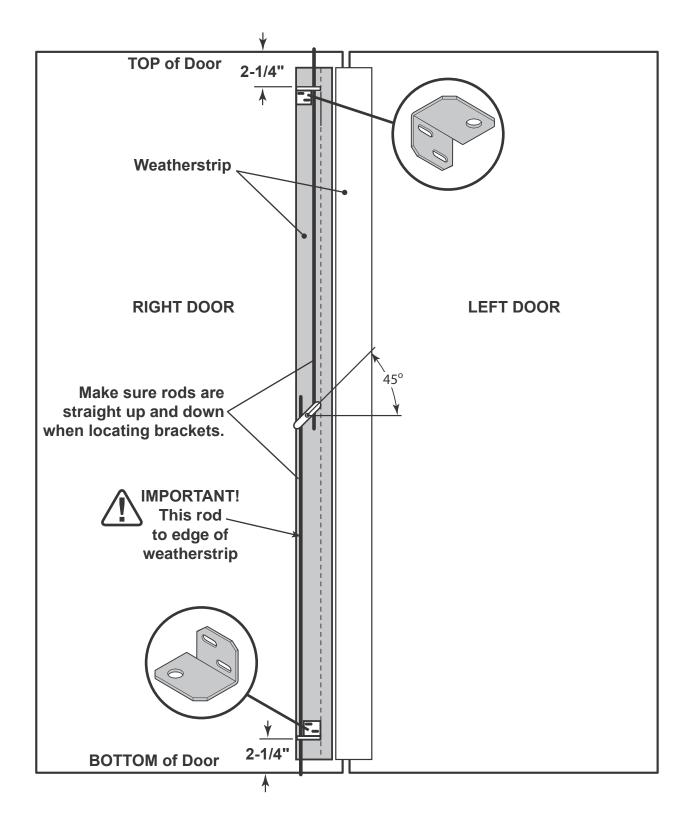

nter metal threshold between doors and secure using eleven 3/4" special coating screws into floor as shown (Fig. D).

#### (11) Special Coating Screws



FINISH
 9 You have finished attaching your door trim and threshold.



3 Repeat Steps 1-2 to install OO on right door.

FINISH 4 You have finished installing your door stiffeners.



# PARTS REQUIRED:

1/2" (13 mm) Drill Bit 1/4" (6 mm) Drill Bit

Measure and mark location of hole on outside of right door as shown (Fig. A). Pre-drill hole with 1/4" drill.

2

2 Re-drill hole with 1/2" drill (Fig. B).

Keep drilled hole square to trim to avoid breaking edge of 1-1/2" x 2-1/2" door stiffener.





Secure backplate with 1" screws and handle with 1-1/4" screws as shown.



See following pages for mounting locations of brackets and plates.







# **CORNER TRIM**

**x48** 

2" (5,1 cm)

#### PARTS REQUIRED:

x4

x4

#### 3/8 x 1-3/4 x 82-1/2" (1 x 4,4 x 209,6 cm)

3/8 x 1-3/4 x 81-7/8" (1 x 4,4 x 208 cm)

#### 

2

Attach one **81-7/8**" trim board flush under soffit panel and against eave wall (Fig. A, B) using one 2" finish nail at top as shown.

Position 82-1/2" trim board flush along edge of 81-7/8" trim board and flush under gable panel (Fig. A, B). Secure using one 2" finish nail at top as shown.

Finish attaching trim flush to corners (Fig. B) using six 2" (5,1 cm) finish nails as shown.



# FINISH

You have attached your corner trim.





Fig. A



5 Locate **TP** and **RL** flush to bottom of top plate and aligned at seam. Secure with 3" (7,6 cm) nails at wall studs and seam.



6 Clamp or hold **Pre-Assembled Loft J