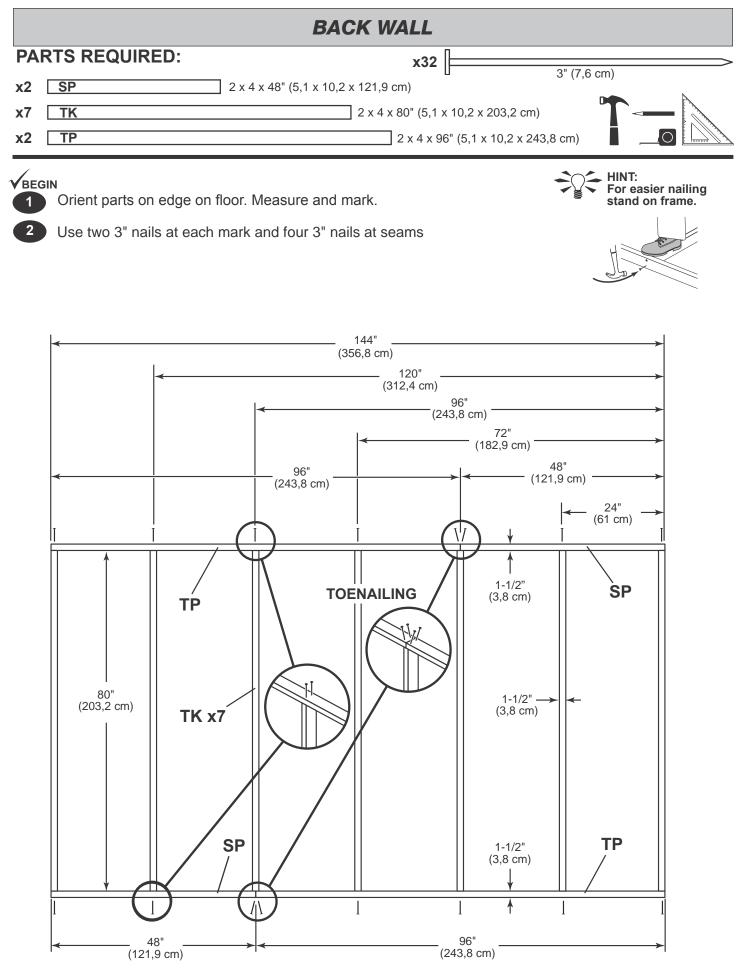

e **PVA**. Rafters should touch at tips (**Fig. A**).

Apply glue to rafters where gusset will attach (Fig. B).

Place gusset onto **ECN** holding a 1/4" gap from edge (**Fig. C**) and keeping rafters firm as instructed. Secure gusset using one 1-5/8" screw into each rafter. **HINT:** These screws will help hold the measurements when you nail on gussets.

Use ten 2" nails to finish securing the gusset to the rafters to pattern shown in Fig. C.



Flip rafters over and attach a second gusset using glue and (12) 2" nails. No need to use jig for this gusset.

Repeat steps 1 through 3 to assemble four more rafters.







HINT:
 For easier nailing stand on frame.

Orient parts on edge on floor as shown. Use two 3" nails as shown.Use two 3" nails at each mark and four 3" nails at seams.













Nail using 2" nails 6" apart on edges and 12" apart inside panel.





9 You have finished building your BACK WALL.





Place 48" x 84" panel with primed side up onto frame flush at top and with a 3/4" gap on right side.
 Maintain 3/4" measurement along edge.

3 Secure panel to frame using 2" (5,1 cm) nails 6" (15,2 cm) apart along edges.



|           |                                             | GABLE WALL | ,                            |             |
|-----------|---------------------------------------------|------------|------------------------------|-------------|
| PA        | RTS REQUIRED:                               |            | x90 📄                        |             |
| <b>x1</b> | 23-7/8 x 84"<br>(60,6 x 213,4 cm) <b>x1</b> |            | 48 x 84"<br>(122 x 213