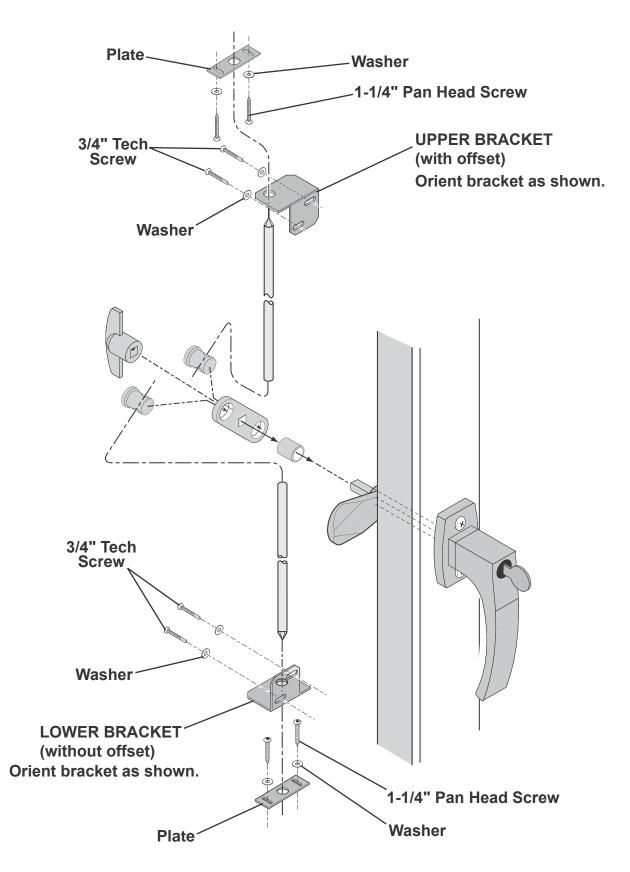

Center metal threshold between doors and secure using eleven 3/4" special coating screws into floor as shown (Fig. D).

#### (11) Special Coating Screws



FINISH
 9 You have finished attaching your door trim and threshold.



3 Repeat Steps 1-2 to install OO on right door.

FINISH 4 You have finished installing your door stiffeners.



# PARTS REQUIRED:

1/2" (13 mm) Drill Bit 1/4" (6 mm) Drill Bit

Measure and mark location of hole on outside of right door as shown (Fig. A). Pre-drill hole with 1/4" drill.

2

2 Re-drill hole with 1/2" drill (Fig. B).

Keep drilled hole square to trim to avoid breaking edge of 1-1/2" x 2-1/2" door stiffener.





Secure backplate with 1" screws and handle with 1-1/4" screws as shown.



See following pages for mounting locations of brackets and plates.







# **CORNER TRIM**

**x48** 

2" (5,1 cm)

#### PARTS REQUIRED:

x4

x4

#### 3/8 x 1-3/4 x 82-1/2" (1 x 4,4 x 209,6 cm)

3/8 x 1-3/4 x 81-7/8" (1 x 4,4 x 208 cm)

#### 

2

Attach one **81-7/8**" trim board flush under soffit panel and against eave wall (Fig. A, B) using one 2" finish nail at top as shown.

Position 82-1/2" trim board flush along edge of 81-7/8" trim board and flush under gable panel (Fig. A, B). Secure using one 2" finish nail at top as shown.

Finish attaching trim flush to corners (Fig. B) using six 2" (5,1 cm) finish nails as shown.



# FINISH

You have attached your corner trim.





Fig. A



5 Locate **TP** and **RL** flush to bottom of top plate and aligned at seam. Secure with 3" (7,6 cm) nails at wall studs and seam.



6 Clamp or hold **Pre-Assembled Loft