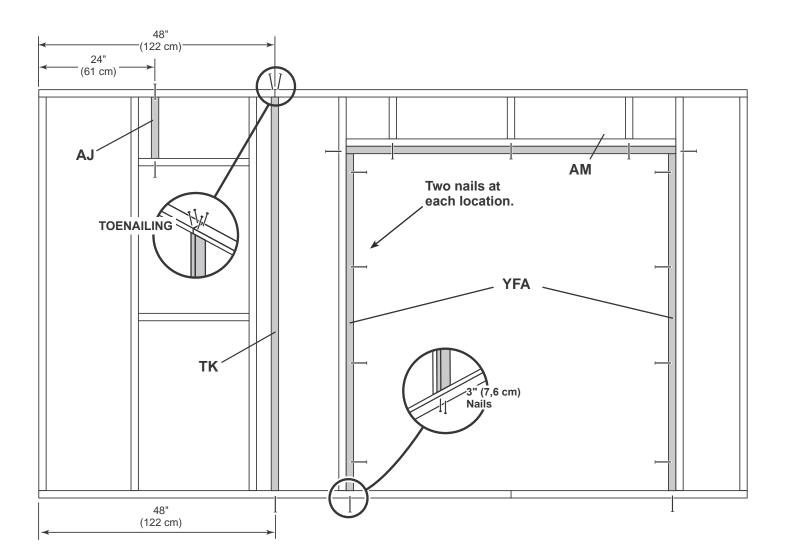

| PARTS IDENTIFICATION AND SIZES                         |              |                            |                                              |                                         |                                                                              |  |  |  |
|--------------------------------------------------------|--------------|----------------------------|----------------------------------------------|-----------------------------------------|------------------------------------------------------------------------------|--|--|--|
| Part identification letters are stamped on some parts. |              |                            | . Treated lumber is stamped:                 |                                         | WOOD SIZE CONVERSION CHART<br>Nominal Board Size Actual Size                 |  |  |  |
|                                                        |              |                            | TDEATE                                       |                                         | 2" x 4"1-1/2" x 3-1/2" (3,8 x 8,9 cm)<br>1" x 4"3/4" x 3-1/2" (1,9 x 8,9 cm) |  |  |  |
| RS RS                                                  |              |                            | TREATED                                      |                                         | 2" x 3"1-1/2" x 2-1/2" (3,8 x 6,3 cm)                                        |  |  |  |
| Check these locations for<br>part stamp.               |              |                            |                                              |                                         | 1" x 3"3/4" x 2-1/2" (3,8 x 6,3 cm)                                          |  |  |  |
|                                                        | PARTS LIST   |                            |                                              |                                         |                                                                              |  |  |  |
|                                                        |              |                            | gest sorting parts by th                     |                                         | are listed in.                                                               |  |  |  |
|                                                        | □ x1         | <b>GAA</b> 1 x 3 x 5" (2 5 | x 7,6 x 12,7 cm) Gauge Block for             | 3/4" (1.9 cm) measureme                 | ent //~ 3/4"                                                                 |  |  |  |
|                                                        |              |                            | 1/2" (5,1 x 10,2 x 21,6 cm)                  |                                         | (1,9 cm)                                                                     |  |  |  |
|                                                        |              |                            | x 12-1/2" (5,1 x 10,2 x 31,8 cm)             |                                         |                                                                              |  |  |  |
|                                                        | ☐ x2         | AO                         | 2 x 4 x 22-1/2" (5,1 x 10,2 x                | x 57,1 cm)                              |                                                                              |  |  |  |
| S                                                      | □ × <b>-</b> | RL                         | <br>2 x 4 x 24" (5,1 x 10,2 x 6 <sup>2</sup> | 1 cm)                                   |                                                                              |  |  |  |
| WALLS                                                  | <b>x</b> 4   | STL                        | <br>2 x 4 x 44-1/2" (5,1                     | ,                                       |                                                                              |  |  |  |
| MA                                                     | □ x4         | SP                         |                                              | x 10,2 x 121,9 cm)                      |                                                                              |  |  |  |
|                                                        | x2           | AM                         |                                              | 2 x 4 x 67" (5,1 x 10,3 x <sup>2</sup>  | 170,2 cm)                                                                    |  |  |  |
|                                                        | x6           | YFA                        |                                              | ] 2 x 4 x 68-1/2" (5,1 x 1              | 10,2 x 174 cm)                                                               |  |  |  |
|                                                        | x26          | ТК                         |                                              | 2 x 4 x 80                              | )" (5,1 x 10,2 x 203,2 cm)                                                   |  |  |  |
|                                                        | <b>x4</b>    | ТР                         |                                              |                                         | 2 x 4 x 96" (5,1 x 10,2 x 243,8 cm)                                          |  |  |  |
|                                                        | x10          | 6 x 24"                    | (15,2 x 61 cm) <b>OSB OR WOOD G</b>          |                                         |                                                                              |  |  |  |
| S                                                      |              | <b>CLA</b> 2 x 4 x 4-7/8"  | (5,1 x 10,2 x 12,4 cm)                       |                                         |                                                                              |  |  |  |
| Ä                                                      |              | <b>PVA</b> 2 x 4 x 5-7/8   | 8" (5,1 x 10,2 x 14,9 cm)                    |                                         |                                                                              |  |  |  |
| F                                                      | □ x1         |                            |                                              | ] 1 x 3 x 72" (1,6 x 7,6 x <sup>2</sup> | 182.9 cm)                                                                    |  |  |  |
| RAFTERS                                                |              |                            |                                              | -                                       |                                                                              |  |  |  |
|                                                        | <b>X8</b>    | ECA                        |                                              | / 2 x 4 x 75-1/4" (5                    | i,1 x 10,2 x 191,1 cm)                                                       |  |  |  |
|                                                        | ⊥ x10        | ECN                        | ~                                            | 2 x 4 x 75-1/4" (5                      | i,1 x 10,2 x 191,1 cm)                                                       |  |  |  |
|                                                        | <b>x4</b>    |                            |                                              | 3/8 x 1-3                               | 3/4 x 81-7/8" (1 x 4,4 x 208 cm)                                             |  |  |  |
|                                                        | <b>x</b> 4   |                            |                                              | 3/8 x 1                                 | -3/4 x 82-1/2" (1 x 4,4 x 209,6 cm)                                          |  |  |  |
|                                                        | <b>x1</b>    | ZJ                         |                                              | ] 19/32 x 3 x 72" (1,5 x 3              | 7,6 x 183 cm)                                                                |  |  |  |
| M                                                      | <b>x</b> 4   |                            |                                              | 3/8 x 7-7/8 x 73                        | 3-5/16" (1 x 20 x 186,2 cm)                                                  |  |  |  |
| TRIM                                                   | <b>x</b> 2   |                            |                                              | 3/8 x 4-3/4                             | 4 x 75-7/8" (1 x 12,1 x 197,2 cm)                                            |  |  |  |
|                                                        | <b>x</b> 2   |                            |                                              | 3/8 x 4-3/4                             | 1 x 75-7/8" (1 x 12,1 x 197,2 cm)                                            |  |  |  |
|                                                        | <b>x4</b>    |                            |                                              | 3/8 x 5-7/8 >                           | x 72-3/4" (1 x 14,9 x 184,8 cm)                                              |  |  |  |
|                                                        | x4           |                            |                                              | 3/8 x 4-3                               | 3/4 x 80-5/8" (1 x 12,1 x 204,8 cm)                                          |  |  |  |
|                                                        | <b>x1</b>    | /GTL                       | / 19/32                                      | x 3 x 50-1/4" (1,5 x 7,6 x              | : 127,6 cm)                                                                  |  |  |  |
| DOOR                                                   | x1           | /GTR                       | / 19/32                                      | x 3 x 50-1/4" (1,5 x 7,6 x              | : 127,6 cm)                                                                  |  |  |  |
| 00                                                     | <b>x</b> 4   | AH                         | ] 19/32 x 3 x 26-5/8" (1,5 x 7,6 x           | 67,6 cm)                                |                                                                              |  |  |  |
| 7                                                      | <b>x</b> 2   | 00                         |                                              | 1-1/2 x 2-1/2 x 69" (3,                 | 8 x 6,3 x 175,3 cm)                                                          |  |  |  |
|                                                        |              |                            | 2                                            | 1                                       |                                                                              |  |  |  |