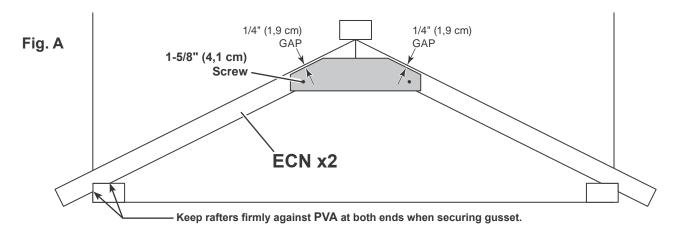

| PARTS IDENTIFICATION AND SIZES                         |              |                            |                                              |                                         |                                                                              |  |  |  |
|--------------------------------------------------------|--------------|----------------------------|----------------------------------------------|-----------------------------------------|------------------------------------------------------------------------------|--|--|--|
| Part identification letters are stamped on some parts. |              |                            | . Treated lumber is stamped:                 |                                         | WOOD SIZE CONVERSION CHART<br>Nominal Board Size Actual Size                 |  |  |  |
|                                                        |              |                            | TDEATE                                       |                                         | 2" x 4"1-1/2" x 3-1/2" (3,8 x 8,9 cm)<br>1" x 4"3/4" x 3-1/2" (1,9 x 8,9 cm) |  |  |  |
| RS RS                                                  |              |                            | TREATED                                      |                                         | 2" x 3"1-1/2" x 2-1/2" (3,8 x 6,3 cm)                                        |  |  |  |
| Check these locations for<br>part stamp.               |              |                            |                                              |                                         | 1" x 3"3/4" x 2-1/2" (3,8 x 6,3 cm)                                          |  |  |  |
|                                                        | PARTS LIST   |                            |                                              |                                         |                                                                              |  |  |  |
|                                                        |              |                            | gest sorting parts by th                     |                                         | are listed in.                                                               |  |  |  |
|                                                        | □ x1         | <b>GAA</b> 1 x 3 x 5" (2 5 | x 7,6 x 12,7 cm) Gauge Block for             | 3/4" (1.9 cm) measureme                 | ent //~ 3/4"                                                                 |  |  |  |
|                                                        |              |                            | 1/2" (5,1 x 10,2 x 21,6 cm)                  |                                         | (1,9 cm)                                                                     |  |  |  |
|                                                        |              |                            | x 12-1/2" (5,1 x 10,2 x 31,8 cm)             |                                         |                                                                              |  |  |  |
|                                                        | ☐ x2         | AO                         | 2 x 4 x 22-1/2" (5,1 x 10,2 x                | x 57,1 cm)                              |                                                                              |  |  |  |
| S                                                      | □ × <b>-</b> | RL                         | <br>2 x 4 x 24" (5,1 x 10,2 x 6 <sup>2</sup> | 1 cm)                                   |                                                                              |  |  |  |
| WALLS                                                  | <b>x</b> 4   | STL                        | <br>2 x 4 x 44-1/2" (5,1                     | ,                                       |                                                                              |  |  |  |
| MA                                                     | □ x4         | SP                         |                                              | x 10,2 x 121,9 cm)                      |                                                                              |  |  |  |
|                                                        | x2           | AM                         |                                              | 2 x 4 x 67" (5,1 x 10,3 x <sup>2</sup>  | 170,2 cm)                                                                    |  |  |  |
|                                                        | x6           | YFA                        |                                              | ] 2 x 4 x 68-1/2" (5,1 x 1              | 10,2 x 174 cm)                                                               |  |  |  |
|                                                        | x26          | ТК                         |                                              | 2 x 4 x 80                              | )" (5,1 x 10,2 x 203,2 cm)                                                   |  |  |  |
|                                                        | <b>x4</b>    | ТР                         |                                              |                                         | 2 x 4 x 96" (5,1 x 10,2 x 243,8 cm)                                          |  |  |  |
|                                                        | x10          | 6 x 24"                    | (15,2 x 61 cm) <b>OSB OR WOOD G</b>          |                                         |                                                                              |  |  |  |
| S                                                      |              | <b>CLA</b> 2 x 4 x 4-7/8"  | (5,1 x 10,2 x 12,4 cm)                       |                                         |                                                                              |  |  |  |
| Ä                                                      |              | <b>PVA</b> 2 x 4 x 5-7/8   | 8" (5,1 x 10,2 x 14,9 cm)                    |                                         |                                                                              |  |  |  |
| F                                                      | □ x1         |                            |                                              | ] 1 x 3 x 72" (1,6 x 7,6 x <sup>2</sup> | 182.9 cm)                                                                    |  |  |  |
| RAFTERS                                                |              |                            |                                              | -                                       |                                                                              |  |  |  |
|                                                        | <b>X8</b>    | ECA                        |                                              | / 2 x 4 x 75-1/4" (5                    | i,1 x 10,2 x 191,1 cm)                                                       |  |  |  |
|                                                        | ⊥ x10        | ECN                        | ~                                            | 2 x 4 x 75-1/4" (5                      | i,1 x 10,2 x 191,1 cm)                                                       |  |  |  |
|                                                        | <b>x4</b>    |                            |                                              | 3/8 x 1-3                               | 3/4 x 81-7/8" (1 x 4,4 x 208 cm)                                             |  |  |  |
|                                                        | <b>x</b> 4   |                            |                                              | 3/8 x 1                                 | -3/4 x 82-1/2" (1 x 4,4 x 209,6 cm)                                          |  |  |  |
|                                                        | <b>x1</b>    | ZJ                         |                                              | ] 19/32 x 3 x 72" (1,5 x 3              | 7,6 x 183 cm)                                                                |  |  |  |
| M                                                      | <b>x</b> 4   |                            |                                              | 3/8 x 7-7/8 x 73                        | 3-5/16" (1 x 20 x 186,2 cm)                                                  |  |  |  |
| TRIM                                                   | <b>x</b> 2   |                            |                                              | 3/8 x 4-3/4                             | 4 x 75-7/8" (1 x 12,1 x 197,2 cm)                                            |  |  |  |
|                                                        | <b>x</b> 2   |                            |                                              | 3/8 x 4-3/4                             | 1 x 75-7/8" (1 x 12,1 x 197,2 cm)                                            |  |  |  |
|                                                        | <b>x4</b>    |                            |                                              | 3/8 x 5-7/8 >                           | x 72-3/4" (1 x 14,9 x 184,8 cm)                                              |  |  |  |
|                                                        | x4           |                            |                                              | 3/8 x 4-3                               | 3/4 x 80-5/8" (1 x 12,1 x 204,8 cm)                                          |  |  |  |
|                                                        | <b>x1</b>    | /GTL                       | / 19/32                                      | x 3 x 50-1/4" (1,5 x 7,6 x              | : 127,6 cm)                                                                  |  |  |  |
| DOOR                                                   | x1           | /GTR                       | / 19/32                                      | x 3 x 50-1/4" (1,5 x 7,6 x              | : 127,6 cm)                                                                  |  |  |  |
| 00                                                     | <b>x</b> 4   | AH                         | ] 19/32 x 3 x 26-5/8" (1,5 x 7,6 x           | 67,6 cm)                                |                                                                              |  |  |  |
| 7                                                      | <b>x</b> 2   | 00                         |                                              | 1-1/2 x 2-1/2 x 69" (3,                 | 8 x 6,3 x 175,3 cm)                                                          |  |  |  |
|                                                        |              |                            | 2                                            | 1                                       |                                                                              |  |  |  |