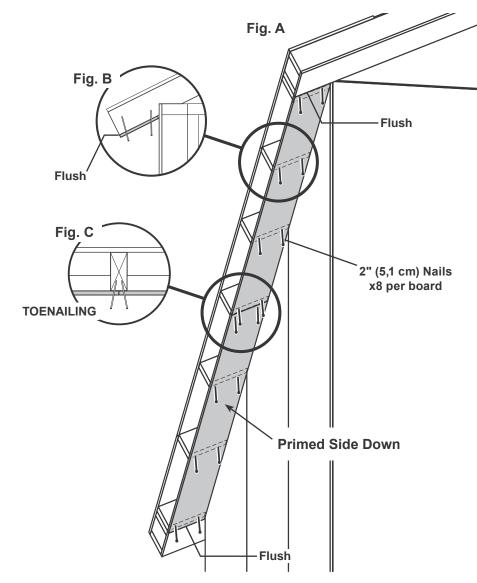

up, flush with the installed 27-1/4" x 96" panel (Fig. C) and flush with the rafter ends (Fig. B).

0 -

Secure panel with two 2" (5,1 cm) nails in the corners.



4 Nail the roof panel using 2" nails 6" apart on edges and 12" apart inside panel.



## **ROOF PANELS**

#### PARTS REQUIRED:



# ROOF PANELS

7 Nail the roof panels using 2" nails 6" apart on edges and 12" apart inside panel.





8 Repeat process to attach roof panels on the opposite side.







You have finished installing your soffit panels.

#### Ensure soffit boards are flush at rafter ends (Fig. B) and flush at seams.

Position **72-3/4**" soffit boards **primed side down** flush to gable soffits and rafter ends (**Fig A**). Toenail at center seam (**Fig. C**). Secure using eight 2" finish nails, two in each rafter.



2 Repeat **Step 1** to attach eave side soffit boards on the opposite side.

# FINISH

You have finished installing your eave side soffit panels.



1 Position fascia with **primed side out** and flush to peak and roof panels as shown (**Fig. A, Fig B**). Secure using 2" finish nails spaced evenly as shown.







Repeat Steps 1-2 to attach fascia boards on the other gable end.

# FINISH

You have finished installing your gable fascia.



Position two **4-3/4" x 80-5/8"** fascia boards with **primed side out**, flush with roof panels and gable fascia as shown (**Fig. A**). Secure using 2" finish nails into rafter ends.



You have finished installing your eave side fascia.

1









6 Position horizontal door rails **AH** onto outside of doors. Measure, mark and hold.

Secure **AH** us