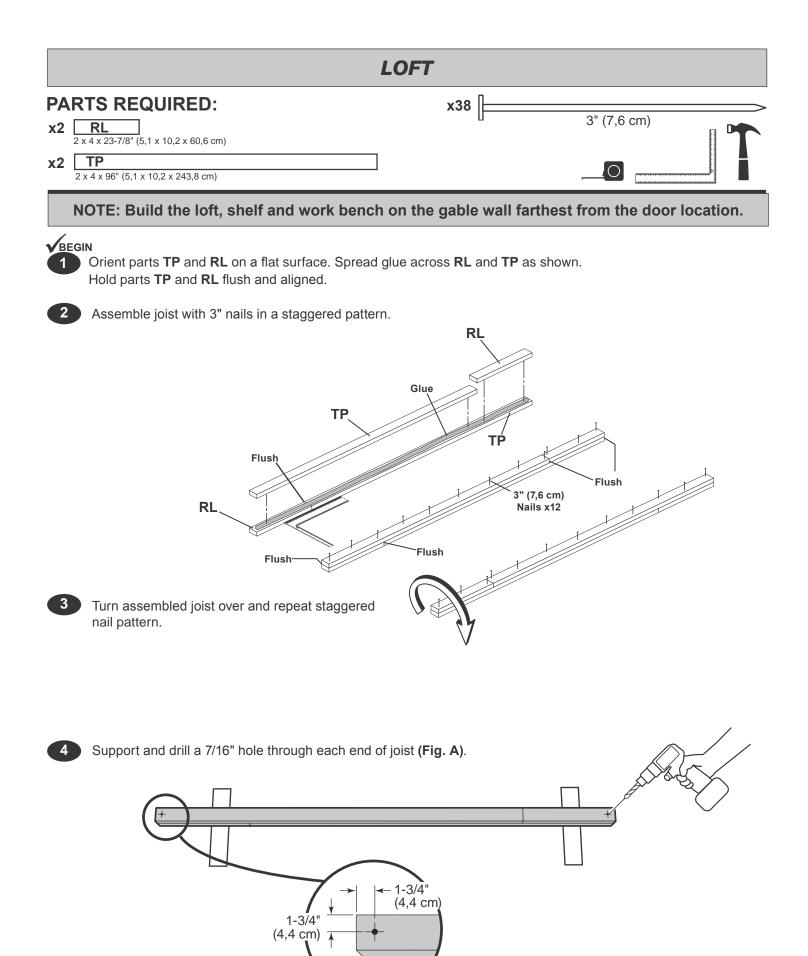

f 1-1/2" x 2-1/2" door stiffener.





Secure backplate with 1" screws and handle with 1-1/4" screws as shown.



See following pages for mounting locations of brackets and plates.







# **CORNER TRIM**

**x48** 

2" (5,1 cm)

#### PARTS REQUIRED:

x4

x4

#### 3/8 x 1-3/4 x 82-1/2" (1 x 4,4 x 209,6 cm)

3/8 x 1-3/4 x 81-7/8" (1 x 4,4 x 208 cm)

#### 

2

Attach one **81-7/8**" trim board flush under soffit panel and against eave wall (Fig. A, B) using one 2" finish nail at top as shown.

Position 82-1/2" trim board flush along edge of 81-7/8" trim board and flush under gable panel (Fig. A, B). Secure using one 2" finish nail at top as shown.

Finish attaching trim flush to corners (Fig. B) using six 2" (5,1 cm) finish nails as shown.



# FINISH

You have attached your corner trim.





Fig. A



5 Locate **TP** and **RL** flush to bottom of top plate and aligned at seam. Secure with 3" (7,6 cm) nails at wall studs and seam.



6 Clamp or hold **Pre-Assembled Loft Joist** in place flush under top plate as shown. Drill through joist and wall studs with 7/16" drill bit as shown.



7 Secure joist with hex bolts, flat washers and lock nuts at both sides (Fig. B). Tighten lock nuts securely.





8 Install loft panel centered over loft joists. Secure with 2" (5,1 cm) nails 8" (20,3 cm) apart. There will be a gap of approximately 8-1/2" on either side.



Attention: Load not to exceed 400 lbs (181 kg) evenly distributed across loft.





Secure **AE** to bracket panels using three 2" (5,1 cm) nails. Assemble 6 shelf supports as shown; 5 right-side, 1 left-side.





2 Secure