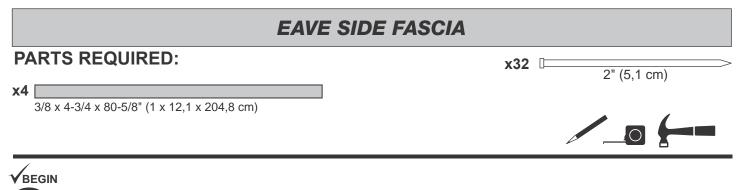

| PARTS IDENTIFICATION AND SIZES                         |              |                            |                                              |                                         |                                                                              |  |  |  |
|--------------------------------------------------------|--------------|----------------------------|----------------------------------------------|-----------------------------------------|------------------------------------------------------------------------------|--|--|--|
| Part identification letters are stamped on some parts. |              |                            | . Treated lumber is stamped:                 |                                         | WOOD SIZE CONVERSION CHART<br>Nominal Board Size Actual Size                 |  |  |  |
|                                                        |              |                            | TDEATE                                       |                                         | 2" x 4"1-1/2" x 3-1/2" (3,8 x 8,9 cm)<br>1" x 4"3/4" x 3-1/2" (1,9 x 8,9 cm) |  |  |  |
| RS RS                                                  |              |                            | TREATED                                      |                                         | 2" x 3"1-1/2" x 2-1/2" (3,8 x 6,3 cm)                                        |  |  |  |
| Check these locations for<br>part stamp.               |              |                            |                                              |                                         | 1" x 3"3/4" x 2-1/2" (3,8 x 6,3 cm)                                          |  |  |  |
|                                                        | PARTS LIST   |                            |                                              |                                         |                                                                              |  |  |  |
|                                                        |              |                            | gest sorting parts by th                     |                                         | are listed in.                                                               |  |  |  |
|                                                        | □ x1         | <b>GAA</b> 1 x 3 x 5" (2 5 | x 7,6 x 12,7 cm) Gauge Block for             | 3/4" (1.9 cm) measureme                 | ent //~ 3/4"                                                                 |  |  |  |
|                                                        |              |                            | 1/2" (5,1 x 10,2 x 21,6 cm)                  |                                         | (1,9 cm)                                                                     |  |  |  |
|                                                        |              |                            | x 12-1/2" (5,1 x 10,2 x 31,8 cm)             |                                         |                                                                              |  |  |  |
|                                                        | ☐ x2         | AO                         | 2 x 4 x 22-1/2" (5,1 x 10,2 x                | x 57,1 cm)                              |                                                                              |  |  |  |
| S                                                      | □ × <b>-</b> | RL                         | <br>2 x 4 x 24" (5,1 x 10,2 x 6 <sup>2</sup> | 1 cm)                                   |                                                                              |  |  |  |
| WALLS                                                  | <b>x</b> 4   | STL                        | <br>2 x 4 x 44-1/2" (5,1                     | ,                                       |                                                                              |  |  |  |
| MA                                                     | □ x4         | SP                         |                                              | x 10,2 x 121,9 cm)                      |                                                                              |  |  |  |
|                                                        | x2           | AM                         |                                              | 2 x 4 x 67" (5,1 x 10,3 x <sup>2</sup>  | 170,2 cm)                                                                    |  |  |  |
|                                                        | x6           | YFA                        |                                              | ] 2 x 4 x 68-1/2" (5,1 x 1              | 10,2 x 174 cm)                                                               |  |  |  |
|                                                        | x26          | ТК                         |                                              | 2 x 4 x 80                              | )" (5,1 x 10,2 x 203,2 cm)                                                   |  |  |  |
|                                                        | <b>x4</b>    | ТР                         |                                              |                                         | 2 x 4 x 96" (5,1 x 10,2 x 243,8 cm)                                          |  |  |  |
|                                                        | x10          | 6 x 24"                    | (15,2 x 61 cm) <b>OSB OR WOOD G</b>          |                                         |                                                                              |  |  |  |
| S                                                      |              | <b>CLA</b> 2 x 4 x 4-7/8"  | (5,1 x 10,2 x 12,4 cm)                       |                                         |                                                                              |  |  |  |
| Ä                                                      |              | <b>PVA</b> 2 x 4 x 5-7/8   | 8" (5,1 x 10,2 x 14,9 cm)                    |                                         |                                                                              |  |  |  |
| F                                                      | □ x1         |                            |                                              | ] 1 x 3 x 72" (1,6 x 7,6 x <sup>2</sup> | 182.9 cm)                                                                    |  |  |  |
| RAFTERS                                                |              |                            |                                              | -                                       |                                                                              |  |  |  |
|                                                        | <b>X8</b>    | ECA                        |                                              | / 2 x 4 x 75-1/4" (5                    | i,1 x 10,2 x 191,1 cm)                                                       |  |  |  |
|                                                        | ⊥ x10        | ECN                        | ~                                            | 2 x 4 x 75-1/4" (5                      | i,1 x 10,2 x 191,1 cm)                                                       |  |  |  |
|                                                        | <b>x4</b>    |                            |                                              | 3/8 x 1-3                               | 3/4 x 81-7/8" (1 x 4,4 x 208 cm)                                             |  |  |  |
|                                                        | <b>x</b> 4   |                            |                                              | 3/8 x 1                                 | -3/4 x 82-1/2" (1 x 4,4 x 209,6 cm)                                          |  |  |  |
|                                                        | <b>x1</b>    | ZJ                         |                                              | ] 19/32 x 3 x 72" (1,5 x 3              | 7,6 x 183 cm)                                                                |  |  |  |
| M                                                      | <b>x</b> 4   |                            |                                              | 3/8 x 7-7/8 x 73                        | 3-5/16" (1 x 20 x 186,2 cm)                                                  |  |  |  |
| TRIM                                                   | <b>x</b> 2   |                            |                                              | 3/8 x 4-3/4                             | 4 x 75-7/8" (1 x 12,1 x 197,2 cm)                                            |  |  |  |
|                                                        | <b>x</b> 2   |                            |                                              | 3/8 x 4-3/4                             | 1 x 75-7/8" (1 x 12,1 x 197,2 cm)                                            |  |  |  |
|                                                        | <b>x4</b>    |                            |                                              | 3/8 x 5-7/8 >                           | x 72-3/4" (1 x 14,9 x 184,8 cm)                                              |  |  |  |
|                                                        | x4           |                            |                                              | 3/8 x 4-3                               | 3/4 x 80-5/8" (1 x 12,1 x 204,8 cm)                                          |  |  |  |
|                                                        | <b>x1</b>    | /GTL                       | / 19/32                                      | x 3 x 50-1/4" (1,5 x 7,6 x              | : 127,6 cm)                                                                  |  |  |  |
| DOOR                                                   | x1           | /GTR                       | / 19/32                                      | x 3 x 50-1/4" (1,5 x 7,6 x              | : 127,6 cm)                                                                  |  |  |  |
| 00                                                     | <b>x</b> 4   | AH                         | ] 19/32 x 3 x 26-5/8" (1,5 x 7,6 x           | 67,6 cm)                                |                                                                              |  |  |  |
| 7                                                      | <b>x</b> 2   | 00                         |                                              | 1-1/2 x 2-1/2 x 69" (3,                 | 8 x 6,3 x 175,3 cm)                                                          |  |  |  |
|                                                        |              |                            | 2                                            | 1                                       |                                                                              |  |  |  |