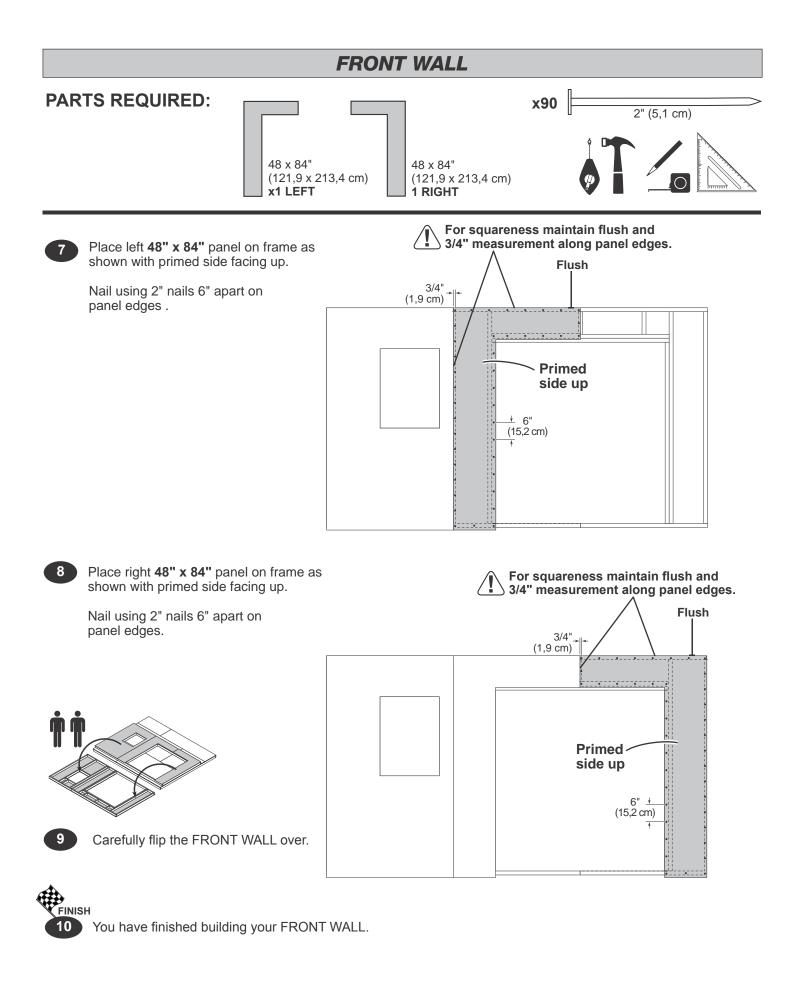

dle **PVA**. Rafters should touch at tips (**Fig. A**).

Apply glue to rafters where gusset will attach (Fig. B).

Place gusset onto **ECN** holding a 1/4" gap from edge (**Fig. C**) and keeping rafters firm as instructed. Secure gusset using one 1-5/8" screw into each rafter. **HINT:** These screws will help hold the measurements when you nail on gussets.

Use ten 2" nails to finish securing the gusset to the rafters to pattern shown in Fig. C.



Flip rafters over and attach a second gusset using glue and (12) 2" nails. No need to use jig for this gusset.

Repeat steps 1 through 3 to assemble four more rafters.







HINT:
 For easier nailing stand on frame.

Orient parts on edge on floor as shown. Use two 3" nails as shown.Use two 3" nails at each mark and four 3" nails at seams.













Nail using 2" nails 6" apart on edges and 12" apart inside panel.





9 You have finished building your BACK WALL.





Place 48" x 84" panel with primed side up onto frame flush at top and with a 3/4" gap on right side.
 Maintain 3/4" measurement along edge.

3 Secure panel to frame using 2" (5,1 cm) nails 6" (15,2 cm) apart along edges.



|           |                                             | GABLE WALL | ,                            |             |
|-----------|---------------------------------------------|------------|------------------------------|-------------|
| PA        | RTS REQUIRED:                               |            | x90 📄                        |             |
| <b>x1</b> | 23-7/8 x 84"<br>(60,6 x 213,4 cm) <b>x1</b> |            | 48 x 84"<br>(122 x 2