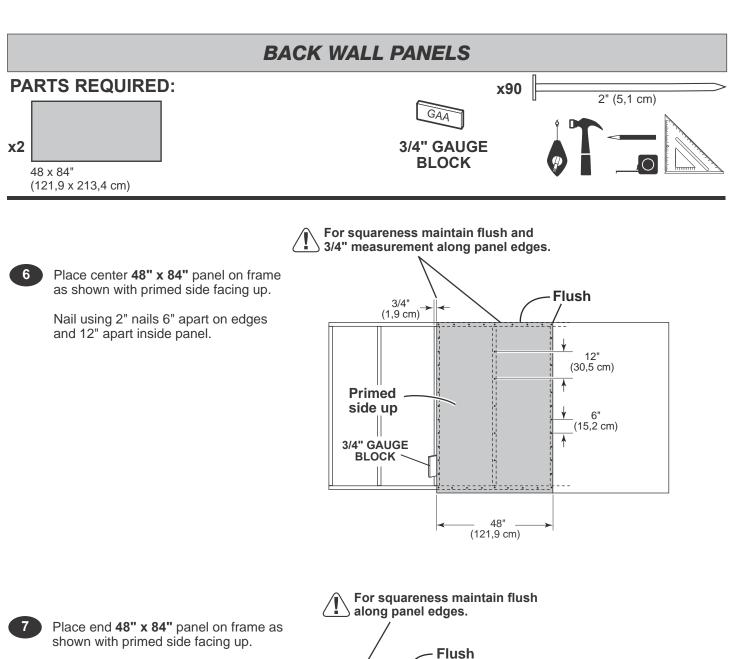

PVA**. Rafters should touch at tips (**Fig. A**).

Apply glue to rafters where gusset will attach (Fig. B).

Place gusset onto **ECN** holding a 1/4" gap from edge (**Fig. C**) and keeping rafters firm as instructed. Secure gusset using one 1-5/8" screw into each rafter. **HINT:** These screws will help hold the measurements when you nail on gussets.

Use ten 2" nails to finish securing the gusset to the rafters to pattern shown in Fig. C.



Flip rafters over and attach a second gusset using glue and (12) 2" nails. No need to use jig for this gusset.

Repeat steps 1 through 3 to assemble four more rafters.







HINT:
 For easier nailing stand on frame.

Orient parts on edge on floor as shown. Use two 3" nails as shown.Use two 3" nails at each mark and four 3" nails at seams.













Nail using 2" nails 6" apart on edges and 12" apart inside panel.





9 You have finished building your BACK WALL.





Place 48" x 84" panel with primed side up onto frame flush at top and with a 3/4" gap on right side.
 Maintain 3/4" measurement along edge.

3 Secure panel to frame using 2" (5,1 cm) nails 6" (15,2 cm) apart along edges.



|           |                                             | GABLE WALL | ,                            |             |
|-----------|---------------------------------------------|------------|------------------------------|-------------|
| PA        | RTS REQUIRED:                               |            | x90 📄                        |             |
| <b>x1</b> | 23-7/8 x 84"<br>(60,6 x 213,4 cm) <b>x1</b> |            | 48 x 84"<br>(122 x 213,4 c