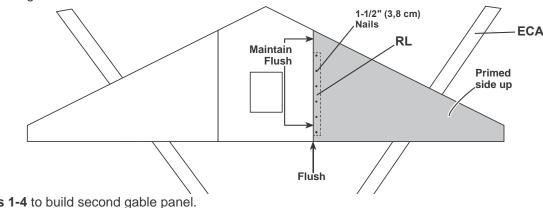

# **ORIENT LUMBER AND TRIM FOR BEST APPEARANCE**

Framing lumber is graded for structural strength and not appearance. Exterior trim is graded for one good side.

Always install the material leaving the best edge and best surface visible. Please remember that these blemishes in no way negatively affect the strength or integrity of our product. (See Fig. A, B, C.)