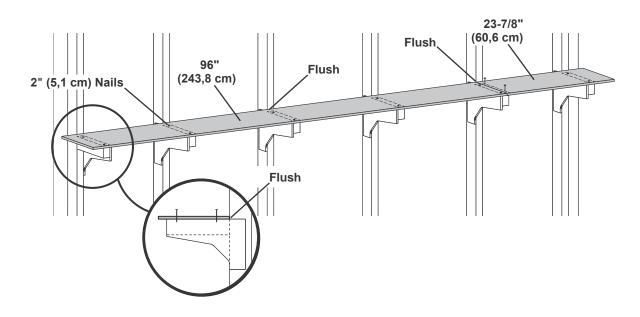

Assembled Loft Joist** in place flush under top plate as shown. Drill through joist and wall studs with 7/16" drill bit as shown.



7 Secure joist with hex bolts, flat washers and lock nuts at both sides (Fig. B). Tighten lock nuts securely.





8 Install loft panel centered over loft joists. Secure with 2" (5,1 cm) nails 8" (20,3 cm) apart. There will be a gap of approximately 8-1/2" on either side.



Attention: Load not to exceed 400 lbs (181 kg) evenly distributed across loft.





Secure **AE** to bracket panels using three 2" (5,1 cm) nails. Assemble 6 shelf supports as shown; 5 right-side, 1 left-side.





2 Secure shelf supports at shown height with three 2" (5,1 cm) nails.





3 Install shelf panels centered over shelf supports. Secure with 2" (5,1 cm) nails at each support.



Secure **KP** and **JS** with 2" (5,1 cm) nails at each support as shown.

Δ





Secure LR to bracket panels using three 2" (5,1 cm) nails. Assemble 6 shelf supports as shown; 5 right-side, 1 left-side.



2 Secure work bench supports at shown height with three 2" (5,1 cm) nails.





Install work bench panels centered over bench supports. Secure with 2" (5,1 cm) nails at each support.



Secure **KP** and **JS** with 2" (5,1 cm) nails at each support as shown. 4





2

1 Position and level collar tie on third rafter from loft.

HINT: For best appearance install collar tie on rafter facing away from door opening.

Attach with 2" nails as shown.



FINISH 3 You have finished installing your collar tie.







# WINDOW & SHUTTERS x4 1-1/4" (3,2 cm) Vindow 22-1/2" x 29-3/4" (57,1 x 75,6 c