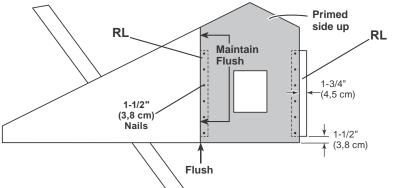

\triangle$ ensure top wall frames are flush. $\triangle$



2 Move to the bottom of gable wall and secure bottom of wall using one 2" screw into eave wall bottom plate (Fig B).

L ENSURE WALL PANELS ARE FLUSH BEFORE SECURING.

# **GABLE WALL INSTALLATION**

### PARTS REQUIRED:



Nail lower edge of panels to floor using 2" nails 6" apart. Angle nail to hit floor frame (Fig. C).



You have finished standing your GABLE WALL.

5

6



1

2

6

You will build TWO assemblies. Orient RL and ECA on flat as shown.

Place LEFT front gable panel as shown and secure using 1-1/2" nails.



Place MIDDLE front gable panel flush to installed left panel. Ensure panels are flush. 3 Secure panel to installed RL using 1-1/2" nails. Place second RL as shown under MIDDLE panel and secure using 1-1/2" nails.



Place RIGHT front gable panel flush to installed middle panel. Ensure panels are flush. Secure to RL using 1-1/2" nails.



Repeat **Steps 1-4** to build second gable panel.

FINISH You have finished assembling your gable panels.





Orient gable and ladder assemblies as shown (Fig. E). You will build TWO complete assemblies.

8 Ensure gable panels are flush at peak of ladder and flush along top edge of ladder assembly. Secure using 1-5/8" screws as shown (Fig. E).



9 Attach PVA to ladder assembly using 3" screws (Fig. F).



10 Repeat Steps 7-9 to build the other gable assembly.

FINISH 1 You have finished building two gable units.



Measure 1-1/2" down from top plate and mark at each side as shown. Set gable unit on top plate.

Continue nailing lower edge of panels into top plate u