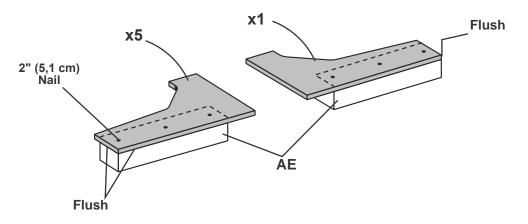

| PARTS IDENTIFICATION AND SIZES                         |              |                            |                                              |                                         |                                                                              |  |  |  |
|--------------------------------------------------------|--------------|----------------------------|----------------------------------------------|-----------------------------------------|------------------------------------------------------------------------------|--|--|--|
| Part identification letters are stamped on some parts. |              |                            | . Treated lumber is stamped:                 |                                         | WOOD SIZE CONVERSION CHART<br>Nominal Board Size Actual Size                 |  |  |  |
|                                                        |              |                            | TDEATE                                       |                                         | 2" x 4"1-1/2" x 3-1/2" (3,8 x 8,9 cm)<br>1" x 4"3/4" x 3-1/2" (1,9 x 8,9 cm) |  |  |  |
| RS RS                                                  |              |                            | TREATED                                      |                                         | 2" x 3"1-1/2" x 2-1/2" (3,8 x 6,3 cm)                                        |  |  |  |
| Check these locations for<br>part stamp.               |              |                            |                                              |                                         | 1" x 3"3/4" x 2-1/2" (3,8 x 6,3 cm)                                          |  |  |  |
|                                                        | PARTS LIST   |                            |                                              |                                         |                                                                              |  |  |  |
|                                                        |              |                            | gest sorting parts by th                     |                                         | are listed in.                                                               |  |  |  |
|                                                        | □ x1         | <b>GAA</b> 1 x 3 x 5" (2 5 | x 7,6 x 12,7 cm) Gauge Block for             | 3/4" (1.9 cm) measureme                 | ent //~ 3/4"                                                                 |  |  |  |
|                                                        |              |                            | 1/2" (5,1 x 10,2 x 21,6 cm)                  |                                         | (1,9 cm)                                                                     |  |  |  |
|                                                        |              |                            | x 12-1/2" (5,1 x 10,2 x 31,8 cm)             |                                         |                                                                              |  |  |  |
|                                                        | ☐ x2         | AO                         | 2 x 4 x 22-1/2" (5,1 x 10,2 x                | x 57,1 cm)                              |                                                                              |  |  |  |
| S                                                      | □ × <b>-</b> | RL                         | <br>2 x 4 x 24" (5,1 x 10,2 x 6 <sup>2</sup> | 1 cm)                                   |                                                                              |  |  |  |
| WALLS                                                  | <b>x</b> 4   | STL                        | <br>2 x 4 x 44-1/2" (5,1                     | ,                                       |                                                                              |  |  |  |
| MA                                                     | □ x4         | SP                         |                                              | x 10,2 x 121,9 cm)                      |                                                                              |  |  |  |
|                                                        | x2           | AM                         |                                              | 2 x 4 x 67" (5,1 x 10,3 x <sup>2</sup>  | 170,2 cm)                                                                    |  |  |  |
|                                                        | x6           | YFA                        |                                              | ] 2 x 4 x 68-1/2" (5,1 x 1              | 10,2 x 174 cm)                                                               |  |  |  |
|                                                        | x26          | ТК                         |                                              | 2 x 4 x 80                              | )" (5,1 x 10,2 x 203,2 cm)                                                   |  |  |  |
|                                                        | <b>x4</b>    | ТР                         |                                              |                                         | 2 x 4 x 96" (5,1 x 10,2 x 243,8 cm)                                          |  |  |  |
|                                                        | x10          | 6 x 24"                    | (15,2 x 61 cm) <b>OSB OR WOOD G</b>          |                                         |                                                                              |  |  |  |
| S                                                      |              | <b>CLA</b> 2 x 4 x 4-7/8"  | (5,1 x 10,2 x 12,4 cm)                       |                                         |                                                                              |  |  |  |
| Ä                                                      |              | <b>PVA</b> 2 x 4 x 5-7/8   | 8" (5,1 x 10,2 x 14,9 cm)                    |                                         |                                                                              |  |  |  |
| F                                                      | □ x1         |                            |                                              | ] 1 x 3 x 72" (1,6 x 7,6 x <sup>2</sup> | 182.9 cm)                                                                    |  |  |  |
| RAFTERS                                                |              |                            |                                              | -                                       |                                                                              |  |  |  |
|                                                        | <b>X8</b>    | ECA                        |                                              | / 2 x 4 x 75-1/4" (5                    | i,1 x 10,2 x 191,1 cm)                                                       |  |  |  |
|                                                        | ⊥ x10        | ECN                        | ~                                            | 2 x 4 x 75-1/4" (5                      | i,1 x 10,2 x 191,1 cm)                                                       |  |  |  |
|                                                        | <b>x4</b>    |                            |                                              | 3/8 x 1-3                               | 3/4 x 81-7/8" (1 x 4,4 x 208 cm)                                             |  |  |  |
|                                                        | <b>x</b> 4   |                            |                                              | 3/8 x 1                                 | -3/4 x 82-1/2" (1 x 4,4 x 209,6 cm)                                          |  |  |  |
|                                                        | <b>x1</b>    | ZJ                         |                                              | ] 19/32 x 3 x 72" (1,5 x 3              | 7,6 x 183 cm)                                                                |  |  |  |
| M                                                      | <b>x</b> 4   |                            |                                              | 3/8 x 7-7/8 x 73                        | 3-5/16" (1 x 20 x 186,2 cm)                                                  |  |  |  |
| TRIM                                                   | <b>x</b> 2   |                            |                                              | 3/8 x 4-3/4                             | 4 x 75-7/8" (1 x 12,1 x 197,2 cm)                                            |  |  |  |
|                                                        | <b>x</b> 2   |                            |                                              | 3/8 x 4-3/4                             | 1 x 75-7/8" (1 x 12,1 x 197,2 cm)                                            |  |  |  |
|                                                        | <b>x4</b>    |                            |                                              | 3/8 x 5-7/8 >                           | x 72-3/4" (1 x 14,9 x 184,8 cm)                                              |  |  |  |
|                                                        | x4           |                            |                                              | 3/8 x 4-3                               | 3/4 x 80-5/8" (1 x 12,1 x 204,8 cm)                                          |  |  |  |
|                                                        | <b>x1</b>    | /GTL                       | / 19/32                                      | x 3 x 50-1/4" (1,5 x 7,6 x              | : 127,6 cm)                                                                  |  |  |  |
| DOOR                                                   | x1           | /GTR                       | / 19/32                                      | x 3 x 50-1/4" (1,5 x 7,6 x              | : 127,6 cm)                                                                  |  |  |  |
| 00                                                     | <b>x</b> 4   | AH                         | ] 19/32 x 3 x 26-5/8" (1,5 x 7,6 x           | 67,6 cm)                                |                                                                              |  |  |  |
| 7                                                      | <b>x</b> 2   | 00                         |                                              | 1-1/2 x 2-1/2 x 69" (3,                 | 8 x 6,3 x 175,3 cm)                                                          |  |  |  |
|                                                        |              |                            | 2                                            | 1                                       |                                                                              |  |  |  |