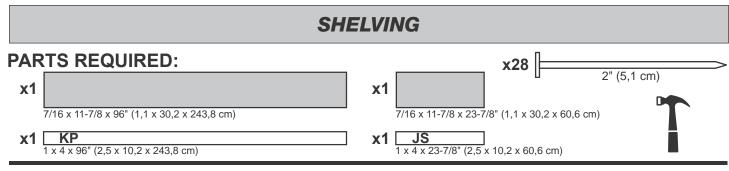

te and aligned at seam. Secure with 3" (7,6 cm) nails at wall studs and seam.



6 Clamp or hold **Pre-Assembled Loft Joist** in place flush under top plate as shown. Drill through joist and wall studs with 7/16" drill bit as shown.



7 Secure joist with hex bolts, flat washers and lock nuts at both sides (Fig. B). Tighten lock nuts securely.





8 Install loft panel centered over loft joists. Secure with 2" (5,1 cm) nails 8" (20,3 cm) apart. There will be a gap of approximately 8-1/2" on either side.



Attention: Load not to exceed 400 lbs (181 kg) evenly distributed across loft.





Secure **AE** to bracket panels using three 2" (5,1 cm) nails. Assemble 6 shelf supports as shown; 5 right-side, 1 left-side.





2 Secure shelf supports at shown height with three 2" (5,1 cm) nails.





3 Install shelf panels centered over shelf supports. Secure with 2" (5,1 cm) nails at each support.



Secure **KP** and **JS** with 2" (5,1 cm) nails at each support as shown.

Δ





Secure LR to bracket panels using three 2" (5,1 cm) nails. Assemble 6 shelf supports as shown; 5 right-side, 1 left-side.



2 Secure work bench supports at shown height with three 2" (5,1 cm) nails.





Install work bench panels centered over bench supports. Secure with 2" (5,1 cm) nails at each support.



Secure **KP** and **JS** with 2" (5,1 cm) nails at each support as shown. 4





2

1 Position and level collar tie on third rafter from loft.

HINT: For best appearance install collar tie on rafter facing away from door opening.

Attach with 2" nails as shown.



FINISH 3 You have finished installing