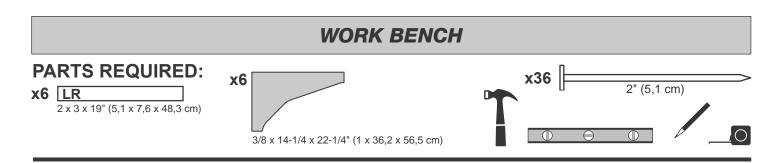

t and wall studs with 7/16" drill bit as shown.



7 Secure joist with hex bolts, flat washers and lock nuts at both sides (Fig. B). Tighten lock nuts securely.





8 Install loft panel centered over loft joists. Secure with 2" (5,1 cm) nails 8" (20,3 cm) apart. There will be a gap of approximately 8-1/2" on either side.



Attention: Load not to exceed 400 lbs (181 kg) evenly distributed across loft.





Secure **AE** to bracket panels using three 2" (5,1 cm) nails. Assemble 6 shelf supports as shown; 5 right-side, 1 left-side.





2 Secure shelf supports at shown height with three 2" (5,1 cm) nails.





3 Install shelf panels centered over shelf supports. Secure with 2" (5,1 cm) nails at each support.



Secure **KP** and **JS** with 2" (5,1 cm) nails at each support as shown.

Δ





Secure LR to bracket panels using three 2" (5,1 cm) nails. Assemble 6 shelf supports as shown; 5 right-side, 1 left-side.



2 Secure work bench supports at shown height with three 2" (5,1 cm) nails.





Install work bench panels centered over bench supports. Secure with 2" (5,1 cm) nails at each support.



Secure **KP** and **JS** with 2" (5,1 cm) nails at each support as shown. 4





2

1 Position and level collar tie on third rafter from loft.

HINT: For best appearance install collar tie on rafter facing away from door opening.

Attach with 2" nails as shown.



FINISH 3 You have finished installing your collar tie.







# WINDOW & SHUTTERS x4 1-1/4" (3,2 cm) Vindow 22-1/2" x 29-3/4" (57,1 x 75,6 cm) Image: Colspan="2">Image: Colspan="2" Image: Colspan="2" Image



Seal window w