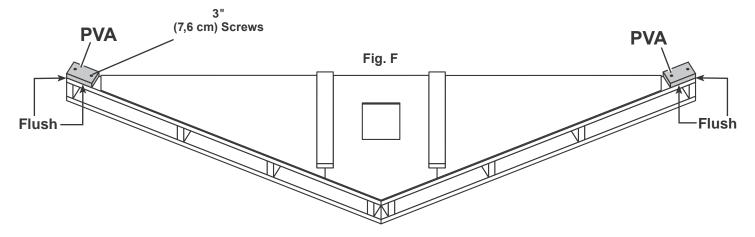

e panel as shown and secure using 1-1/2" nails.



Place MIDDLE front gable panel flush to installed left panel. Ensure panels are flush. 3 Secure panel to installed RL using 1-1/2" nails. Place second RL as shown under MIDDLE panel and secure using 1-1/2" nails.



Place RIGHT front gable panel flush to installed middle panel. Ensure panels are flush. Secure to RL using 1-1/2" nails.



Repeat **Steps 1-4** to build second gable panel.

FINISH You have finished assembling your gable panels.





Orient gable and ladder assemblies as shown (Fig. E). You will build TWO complete assemblies.

8 Ensure gable panels are flush at peak of ladder and flush along top edge of ladder assembly. Secure using 1-5/8" screws as shown (Fig. E).



9 Attach PVA to ladder assembly using 3" screws (Fig. F).



10 Repeat Steps 7-9 to build the other gable assembly.

FINISH 1 You have finished building two gable units.



Measure 1-1/2" down from top plate and mark at each side as shown. Set gable unit on top plate.

Continue nailing lower edge of panels into top plate using 2" nails 6" apart as shown

#### RL RL Fig. A **TOP PLATE** - 6" (15,2 cm) 1-1/2" NAIL FIRST 1-1/2" NAIL FIRST (3,8 cm) 2" (5,1 cm) 2" (5,1 cm) (3,8 cm) Measure and Measure and 3" Mark Mark (7,6 cm) Screws

Then, on the inside, secure gable unit with 3" screws toe-screwed into RL at an angle as shown in (Fig. B).

Repeat Steps 1-3 to attach left gable unit.

/ It is important to secure the gable unit in the following order:

L BE SURE GABLE IS CENTERED ON WALL BEFORE NAILING.

Hold secure with one 2" nail on each side as sho