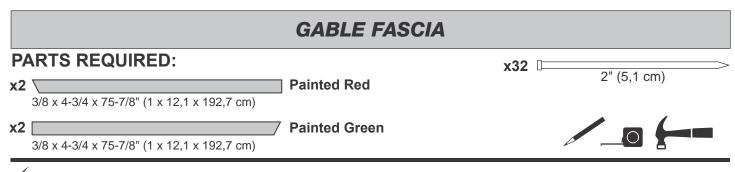

| PARTS IDENTIFICATION AND SIZES                         |              |                            |                                              |                                         |                                                                              |  |  |  |
|--------------------------------------------------------|--------------|----------------------------|----------------------------------------------|-----------------------------------------|------------------------------------------------------------------------------|--|--|--|
| Part identification letters are stamped on some parts. |              |                            | . Treated lumber is stamped:                 |                                         | WOOD SIZE CONVERSION CHART<br>Nominal Board Size Actual Size                 |  |  |  |
|                                                        |              |                            | TDEATE                                       |                                         | 2" x 4"1-1/2" x 3-1/2" (3,8 x 8,9 cm)<br>1" x 4"3/4" x 3-1/2" (1,9 x 8,9 cm) |  |  |  |
| RS RS                                                  |              |                            | TREATED                                      |                                         | 2" x 3"1-1/2" x 2-1/2" (3,8 x 6,3 cm)                                        |  |  |  |
| Check these locations for<br>part stamp.               |              |                            |                                              |                                         | 1" x 3"3/4" x 2-1/2" (3,8 x 6,3 cm)                                          |  |  |  |
|                                                        | PARTS LIST   |                            |                                              |                                         |                                                                              |  |  |  |
|                                                        |              |                            | gest sorting parts by th                     |                                         | are listed in.                                                               |  |  |  |
|                                                        | □ x1         | <b>GAA</b> 1 x 3 x 5" (2 5 | x 7,6 x 12,7 cm) Gauge Block for             | 3/4" (1.9 cm) measureme                 | ent //~ 3/4"                                                                 |  |  |  |
|                                                        |              |                            | 1/2" (5,1 x 10,2 x 21,6 cm)                  |                                         | (1,9 cm)                                                                     |  |  |  |
|                                                        |              |                            | x 12-1/2" (5,1 x 10,2 x 31,8 cm)             |                                         |                                                                              |  |  |  |
|                                                        | ☐ x2         | AO                         | 2 x 4 x 22-1/2" (5,1 x 10,2 x                | x 57,1 cm)                              |                                                                              |  |  |  |
| S                                                      | □ × <b>-</b> | RL                         | <br>2 x 4 x 24" (5,1 x 10,2 x 6 <sup>2</sup> | 1 cm)                                   |                                                                              |  |  |  |
| WALLS                                                  | <b>x</b> 4   | STL                        | <br>2 x 4 x 44-1/2" (5,1                     | ,                                       |                                                                              |  |  |  |
| MA                                                     | □ x4         | SP                         |                                              | x 10,2 x 121,9 cm)                      |                                                                              |  |  |  |
|                                                        | x2           | AM                         |                                              | 2 x 4 x 67" (5,1 x 10,3 x <sup>2</sup>  | 170,2 cm)                                                                    |  |  |  |
|                                                        | x6           | YFA                        |                                              | ] 2 x 4 x 68-1/2" (5,1 x 1              | 10,2 x 174 cm)                                                               |  |  |  |
|                                                        | x26          | ТК                         |                                              | 2 x 4 x 80                              | )" (5,1 x 10,2 x 203,2 cm)                                                   |  |  |  |
|                                                        | <b>x4</b>    | ТР                         |                                              |                                         | 2 x 4 x 96" (5,1 x 10,2 x 243,8 cm)                                          |  |  |  |
|                                                        | x10          | 6 x 24"                    | (15,2 x 61 cm) <b>OSB OR WOOD G</b>          |                                         |                                                                              |  |  |  |
| S                                                      |              | <b>CLA</b> 2 x 4 x 4-7/8"  | (5,1 x 10,2 x 12,4 cm)                       |                                         |                                                                              |  |  |  |
| Ä                                                      |              | <b>PVA</b> 2 x 4 x 5-7/8   | 8" (5,1 x 10,2 x 14,9 cm)                    |                                         |                                                                              |  |  |  |
| F                                                      | □ x1         |                            |                                              | ] 1 x 3 x 72" (1,6 x 7,6 x <sup>2</sup> | 182.9 cm)                                                                    |  |  |  |
| RAFTERS                                                |              |                            |                                              | -                                       |                                                                              |  |  |  |
|                                                        | <b>X8</b>    | ECA                        |                                              | / 2 x 4 x 75-1/4" (5                    | i,1 x 10,2 x 191,1 cm)                                                       |  |  |  |
|                                                        | ⊥ x10        | ECN                        | ~                                            | 2 x 4 x 75-1/4" (5                      | i,1 x 10,2 x 191,1 cm)                                                       |  |  |  |
|                                                        | <b>x4</b>    |                            |                                              | 3/8 x 1-3                               | 3/4 x 81-7/8" (1 x 4,4 x 208 cm)                                             |  |  |  |
|                                                        | <b>x</b> 4   |                            |                                              | 3/8 x 1                                 | -3/4 x 82-1/2" (1 x 4,4 x 209,6 cm)                                          |  |  |  |
|                                                        | <b>x1</b>    | ZJ                         |                                              | ] 19/32 x 3 x 72" (1,5 x 3              | 7,6 x 183 cm)                                                                |  |  |  |
| M                                                      | <b>x</b> 4   |                            |                                              | 3/8 x 7-7/8 x 73                        | 3-5/16" (1 x 20 x 186,2 cm)                                                  |  |  |  |
| TRIM                                                   | <b>x</b> 2   |                            |                                              | 3/8 x 4-3/4                             | 4 x 75-7/8" (1 x 12,1 x 197,2 cm)                                            |  |  |  |
|                                                        | <b>x</b> 2   |                            |                                              | 3/8 x 4-3/4                             | 1 x 75-7/8" (1 x 12,1 x 197,2 cm)                                            |  |  |  |
|                                                        | <b>x4</b>    |                            |                                              | 3/8 x 5-7/8 >                           | x 72-3/4" (1 x 14,9 x 184,8 cm)                                              |  |  |  |
|                                                        | x4           |                            |                                              | 3/8 x 4-3                               | 3/4 x 80-5/8" (1 x 12,1 x 204,8 cm)                                          |  |  |  |
|                                                        | <b>x1</b>    | /GTL                       | / 19/32                                      | x 3 x 50-1/4" (1,5 x 7,6 x              | : 127,6 cm)                                                                  |  |  |  |
| DOOR                                                   | x1           | /GTR                       | / 19/32                                      | x 3 x 50-1/4" (1,5 x 7,6 x              | : 127,6 cm)                                                                  |  |  |  |
| 00                                                     | <b>x</b> 4   | AH                         | ] 19/32 x 3 x 26-5/8" (1,5 x 7,6 x           | 67,6 cm)                                |                                                                              |  |  |  |
| 7                                                      | <b>x</b> 2   | 00                         |                                              | 1-1/2 x 2-1/2 x 69" (3,                 | 8 x 6,3 x 175,3 cm)                                                          |  |  |  |
|                                                        |              |                            | 2                                            | 1                                       |                                                                              |  |  |  |