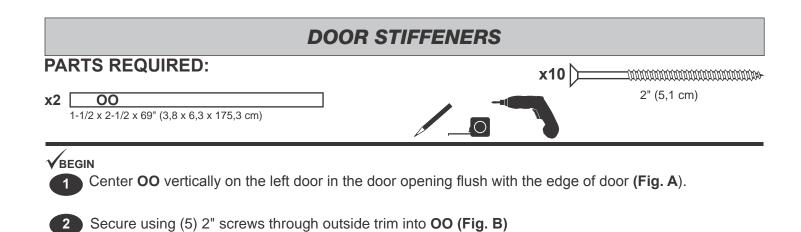

| PARTS IDENTIFICATION AND SIZES                         |              |                            |                                              |                                         |                                                                              |  |  |  |
|--------------------------------------------------------|--------------|----------------------------|----------------------------------------------|-----------------------------------------|------------------------------------------------------------------------------|--|--|--|
| Part identification letters are stamped on some parts. |              |                            | . Treated lumber is stamped:                 |                                         | WOOD SIZE CONVERSION CHART<br>Nominal Board Size Actual Size                 |  |  |  |
|                                                        |              |                            | TDEATE                                       |                                         | 2" x 4"1-1/2" x 3-1/2" (3,8 x 8,9 cm)<br>1" x 4"3/4" x 3-1/2" (1,9 x 8,9 cm) |  |  |  |
| RS RS                                                  |              |                            | TREATED                                      |                                         | 2" x 3"1-1/2" x 2-1/2" (3,8 x 6,3 cm)                                        |  |  |  |
| Check these locations for<br>part stamp.               |              |                            |                                              |                                         | 1" x 3"3/4" x 2-1/2" (3,8 x 6,3 cm)                                          |  |  |  |
|                                                        | PARTS LIST   |                            |                                              |                                         |                                                                              |  |  |  |
|                                                        |              |                            | gest sorting parts by th                     |                                         | are listed in.                                                               |  |  |  |
|                                                        | □ x1         | <b>GAA</b> 1 x 3 x 5" (2 5 | x 7,6 x 12,7 cm) Gauge Block for             | 3/4" (1.9 cm) measureme                 | ent //~ 3/4"                                                                 |  |  |  |
|                                                        |              |                            | 1/2" (5,1 x 10,2 x 21,6 cm)                  |                                         | (1,9 cm)                                                                     |  |  |  |
|                                                        |              |                            | x 12-1/2" (5,1 x 10,2 x 31,8 cm)             |                                         |                                                                              |  |  |  |
|                                                        | ☐ x2         | AO                         | 2 x 4 x 22-1/2" (5,1 x 10,2 x                | x 57,1 cm)                              |                                                                              |  |  |  |
| S                                                      | □ × <b>-</b> | RL                         | <br>2 x 4 x 24" (5,1 x 10,2 x 6 <sup>2</sup> | 1 cm)                                   |                                                                              |  |  |  |
| WALLS                                                  | <b>x</b> 4   | STL                        | <br>2 x 4 x 44-1/2" (5,1                     | ,                                       |                                                                              |  |  |  |
| MA                                                     | □ x4         | SP                         |                                              | x 10,2 x 121,9 cm)                      |                                                                              |  |  |  |
|                                                        | x2           | AM                         |                                              | 2 x 4 x 67" (5,1 x 10,3 x <sup>2</sup>  | 170,2 cm)                                                                    |  |  |  |
|                                                        | x6           | YFA                        |                                              | ] 2 x 4 x 68-1/2" (5,1 x 1              | 10,2 x 174 cm)                                                               |  |  |  |
|                                                        | x26          | ТК                         |                                              | 2 x 4 x 80                              | )" (5,1 x 10,2 x 203,2 cm)                                                   |  |  |  |
|                                                        | <b>x4</b>    | ТР                         |                                              |                                         | 2 x 4 x 96" (5,1 x 10,2 x 243,8 cm)                                          |  |  |  |
|                                                        | x10          | 6 x 24"                    | (15,2 x 61 cm) <b>OSB OR WOOD G</b>          |                                         |                                                                              |  |  |  |
| S                                                      |              | <b>CLA</b> 2 x 4 x 4-7/8"  | (5,1 x 10,2 x 12,4 cm)                       |                                         |                                                                              |  |  |  |
| Ä                                                      |              | <b>PVA</b> 2 x 4 x 5-7/8   | 8" (5,1 x 10,2 x 14,9 cm)                    |                                         |                                                                              |  |  |  |
| F                                                      | □ x1         |                            |                                              | ] 1 x 3 x 72" (1,6 x 7,6 x <sup>2</sup> | 182.9 cm)                                                                    |  |  |  |
| RAFTERS                                                |              |                            |                                              | -                                       |                                                                              |  |  |  |
|                                                        | <b>X8</b>    | ECA                        |                                              | / 2 x 4 x 75-1/4" (5                    | i,1 x 10,2 x 191,1 cm)                                                       |  |  |  |
|                                                        | ⊥ x10        | ECN                        | ~                                            | 2 x 4 x 75-1/4" (5                      | i,1 x 10,2 x 191,1 cm)                                                       |  |  |  |
|                                                        | <b>x4</b>    |                            |                                              | 3/8 x 1-3                               | 3/4 x 81-7/8" (1 x 4,4 x 208 cm)                                             |  |  |  |
|                                                        | <b>x</b> 4   |                            |                                              | 3/8 x 1                                 | -3/4 x 82-1/2" (1 x 4,4 x 209,6 cm)                                          |  |  |  |
|                                                        | <b>x1</b>    | ZJ                         |                                              | ] 19/32 x 3 x 72" (1,5 x 3              | 7,6 x 183 cm)                                                                |  |  |  |
| M                                                      | <b>x</b> 4   |                            |                                              | 3/8 x 7-7/8 x 73                        | 3-5/16" (1 x 20 x 186,2 cm)                                                  |  |  |  |
| TRIM                                                   | <b>x</b> 2   |                            |                                              | 3/8 x 4-3/4                             | 4 x 75-7/8" (1 x 12,1 x 197,2 cm)                                            |  |  |  |
|                                                        | <b>x</b> 2   |                            |                                              | 3/8 x 4-3/4                             | 1 x 75-7/8" (1 x 12,1 x 197,2 cm)                                            |  |  |  |
|                                                        | <b>x4</b>    |                            |                                              | 3/8 x 5-7/8 >                           | x 72-3/4" (1 x 14,9 x 184,8 cm)                                              |  |  |  |
|                                                        | x4           |                            |                                              | 3/8 x 4-3                               | 3/4 x 80-5/8" (1 x 12,1 x 204,8 cm)                                          |  |  |  |
|                                                        | <b>x1</b>    | /GTL                       | / 19/32                                      | x 3 x 50-1/4" (1,5 x 7,6 x              | : 127,6 cm)                                                                  |  |  |  |
| DOOR                                                   | x1           | /GTR                       | / 19/32                                      | x 3 x 50-1/4" (1,5 x 7,6 x              | : 127,6 cm)                                                                  |  |  |  |
| 00                                                     | <b>x</b> 4   | AH                         | ] 19/32 x 3 x 26-5/8" (1,5 x 7,6 x           | 67,6 cm)                                |                                                                              |  |  |  |
| 7                                                      | <b>x</b> 2   | 00                         |                                              | 1-1/2 x 2-1/2 x 69" (3,                 | 8 x 6,3 x 175,3 cm)                                                          |  |  |  |
|                                                        |              |                            | 2                                            | 1                                       |                                                                              |  |  |  |