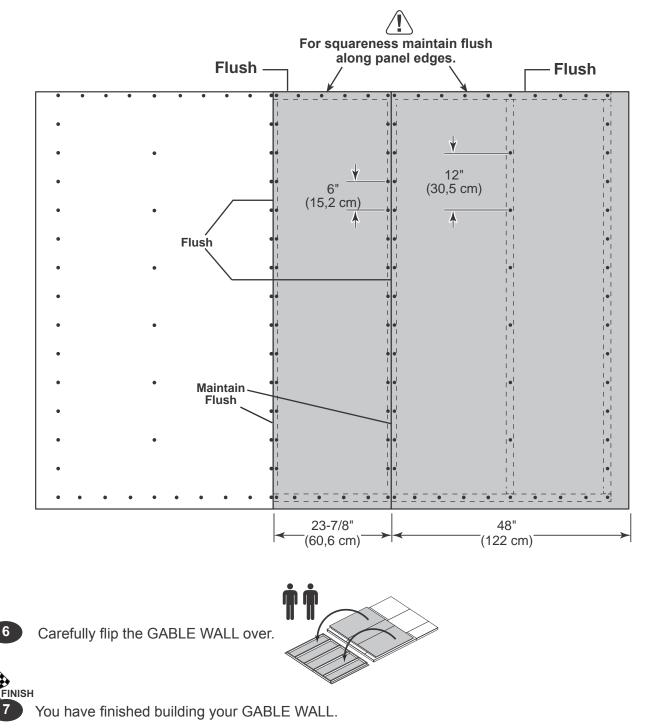

|             |
|-----------|---------------------------------------------|------------|------------------------------|-------------|
| PA        | RTS REQUIRED:                               |            | x90 📄                        |             |
| <b>x1</b> | 23-7/8 x 84"<br>(60,6 x 213,4 cm) <b>x1</b> |            | 48 x 84"<br>(122 x 213,4 cm) | 2" (5,1 cm) |

Place **23-7/8" x 84"** primed side up and flush with installed **48" x 84"** panel edge. Ensure panel is flush at top. Secure using 2" (5,1 cm) nails 6" (15,2 cm) apart on edges.

5 Place **48" x 84"** primed side up and flush with installed **23-7/8" x 84"** panel edge. Ensure panel is flush at top. Secure using 2" (5,1 cm) nails 6" (15,2 cm) apart on edges and 12" (30,5 cm) apart on inside of panel.





You have finished standing your BACK WALL.







7 Nail lower edge of panels to floor frame using 2" nails 6" apart. Angle nail to hit floor frame (Fig. D).

8 Secure front wall bottom plates to floor using 3" nails (Fig. D).





FINISH 10 You have finished standing your FRONT WALL.

# GABLE WALL INSTALLATION



### 

**Remove Temporary Supports** and stand gable wall on floor.



Set gable wall on floor and secure using one 2" screw on each side (Fig A).

### $\triangle$ ensure top wall frames are flush. $\triangle$



2 Move to the bottom of gable wall and secure bottom of wall using one 2" screw into eave wall bottom plate (Fig B).

L ENSURE WALL PANELS ARE FLUSH BEFORE SECURING.

# **GABLE WALL INSTALLATION**

### PARTS REQUIRED:



Nail lower edge of panels to floor using 2" nai