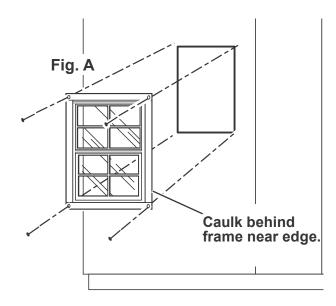

ts at shown height with three 2" (5,1 cm) nails.





Install work bench panels centered over bench supports. Secure with 2" (5,1 cm) nails at each support.



Secure **KP** and **JS** with 2" (5,1 cm) nails at each support as shown. 4





2

1 Position and level collar tie on third rafter from loft.

HINT: For best appearance install collar tie on rafter facing away from door opening.

Attach with 2" nails as shown.



FINISH 3 You have finished installing your collar tie.







# WINDOW & SHUTTERS x4 1-1/4" (3,2 cm) Vindow 22-1/2" x 29-3/4" (57,1 x 75,6 cm) Image: Colspan="2">Image: Colspan="2" Image: Colspan="2" Image



Seal window with high-quality exteriorgrade caulk before installing (Fig. A).



Attach window using four 1-1/4" (3,2 cm) screws as shown. Ensure window is level.







#### PAINT & CAULK - NOT INCLUDED -

- Use acrylic latex caulk that is paintable. Caulk at all horizontal and vertical seams, between the trim and walls, and all around the door trim.
- Use a high quality exterior acrylic latex paint. When painting your building, there are a few key areas that can be easily overlooked that must be painted:
  - Bottom edge of all siding and trim
  - · Inside of doors and all 4 edges

#### Note:

Prime all un-primed exterior wood before painting. (Follow directions provided by manufacturer.)



• Install felt flush to all roof edges overlapping 3". Use minimal amount of roofing nails to hold in place.



- Install drip edge over roof felt on gable side and under roof felt on eave side (Fig. A).
- Do not use nails on side of drip edge that hangs over side