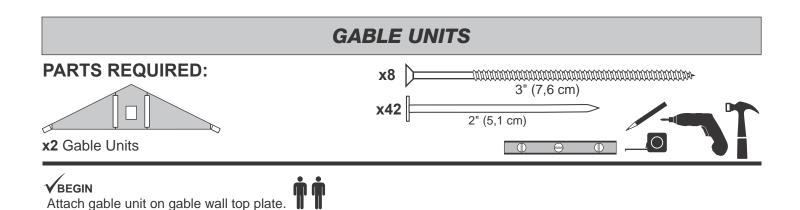

Ensure panels are flush. 3 Secure panel to installed RL using 1-1/2" nails. Place second RL as shown under MIDDLE panel and secure using 1-1/2" nails.



Place RIGHT front gable panel flush to installed middle panel. Ensure panels are flush. Secure to RL using 1-1/2" nails.



Repeat **Steps 1-4** to build second gable panel.

FINISH You have finished assembling your gable panels.





Orient gable and ladder assemblies as shown (Fig. E). You will build TWO complete assemblies.

8 Ensure gable panels are flush at peak of ladder and flush along top edge of ladder assembly. Secure using 1-5/8" screws as shown (Fig. E).



9 Attach PVA to ladder assembly using 3" screws (Fig. F).



10 Repeat Steps 7-9 to build the other gable assembly.

FINISH 1 You have finished building two gable units.



Measure 1-1/2" down from top plate and mark at each side as shown. Set gable unit on top plate.

Continue nailing lower edge of panels into top plate using 2" nails 6" apart as shown

#### RL RL Fig. A **TOP PLATE** - 6" (15,2 cm) 1-1/2" NAIL FIRST 1-1/2" NAIL FIRST (3,8 cm) 2" (5,1 cm) 2" (5,1 cm) (3,8 cm) Measure and Measure and 3" Mark Mark (7,6 cm) Screws

Then, on the inside, secure gable unit with 3" screws toe-screwed into RL at an angle as shown in (Fig. B).

Repeat Steps 1-3 to attach left gable unit.

/ It is important to secure the gable unit in the following order:

L BE SURE GABLE IS CENTERED ON WALL BEFORE NAILING.

Hold secure with one 2" nail on each side as shown.

1

2

3

4

Secure gable with two 3" screws toe-screwed into **RL** at an angle as shown in (**Fig. B**).