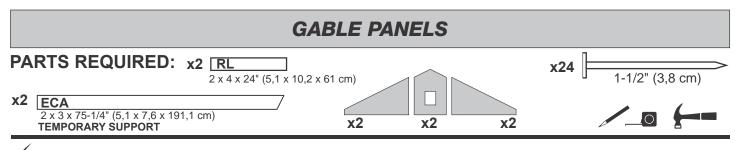

ails 6" apart. Angle nail to hit floor frame (Fig. D).

8 Secure front wall bottom plates to floor using 3" nails (Fig. D).





FINISH 10 You have finished standing your FRONT WALL.

# GABLE WALL INSTALLATION



### 

**Remove Temporary Supports** and stand gable wall on floor.



Set gable wall on floor and secure using one 2" screw on each side (Fig A).

### $\triangle$ ensure top wall frames are flush. $\triangle$



2 Move to the bottom of gable wall and secure bottom of wall using one 2" screw into eave wall bottom plate (Fig B).

L ENSURE WALL PANELS ARE FLUSH BEFORE SECURING.

# **GABLE WALL INSTALLATION**

### PARTS REQUIRED:



Nail lower edge of panels to floor using 2" nails 6" apart. Angle nail to hit floor frame (Fig. C).



You have finished standing your GABLE WALL.

5

6



1

2

6

You will build TWO assemblies. Orient RL and ECA on flat as shown.

Place LEFT front gable panel as shown and secure using 1-1/2" nails.



Place MIDDLE front gable panel flush to installed left panel. Ensure panels are flush. 3 Secure panel to installed RL using 1-1/2" nails. Place second RL as shown under MIDDLE panel and secure using 1-1/2" nails.



Place RIGHT front gable panel flush to installed middle panel. Ensure panels are flush. Secure to RL using 1-1/2" nails.



Repeat **Steps 1-4** to build second gable panel.

FINISH You have finished assembling your gable panels.





Orient gable and ladder assemblies as shown (Fig. E). You will build TWO complete assemblies.

8 Ensure gable panels are flush at peak of ladder and flush along top edge of ladder assembly. Secure u