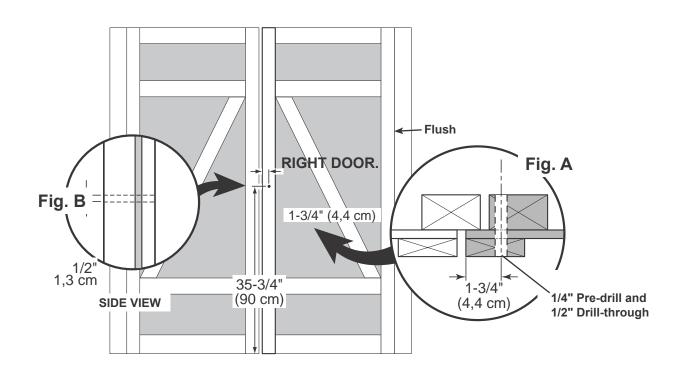

osition horizontal door rails **AH** onto outside of doors. Measure, mark and hold.

Secure **AH** using 3/4" screws from inside (**Fig C**).





Center metal threshold between doors and secure using eleven 3/4" special coating screws into floor as shown (Fig. D).

#### (11) Special Coating Screws



FINISH
 9 You have finished attaching your door trim and threshold.



3 Repeat Steps 1-2 to install OO on right door.

FINISH 4 You have finished installing your door stiffeners.



# PARTS REQUIRED:

1/2" (13 mm) Drill Bit 1/4" (6 mm) Drill Bit

Measure and mark location of hole on outside of right door as shown (Fig. A). Pre-drill hole with 1/4" drill.

2

2 Re-drill hole with 1/2" drill (Fig. B).

Keep drilled hole square to trim to avoid breaking edge of 1-1/2" x 2-1/2" door stiffener.





Secure backplate with 1" screws and handle with 1-1/4" screws as shown.



See following pages for mounting locations of brackets and plates.







# **CORNER TRIM**

**x48** 

2" (5,1 cm)

#### PARTS REQUIRED:

x4

x4

#### 3/8 x 1-3/4 x 82-1/2" (1 x 4,4 x 209,6 cm)

3/8 x 1-3/4 x 81-7/8" (1 x 4,4 x 208 cm)

#### 

2

Attach one **81-7/8**" trim board flush under soffit panel and against eave wall (Fig. A, B) using one 2" finish nail at top as shown.

Position 82-1/2" trim board flush along edge of 81-7/8" trim board and flush under gable panel (Fig. A, B). Secure using one 2" finish nail at top as shown.

Finish attaching trim flush to corners (Fig. B) using six 2" (5,1 cm) finish nails as shown.



# FINISH

You have attached your corner trim.





Fig. A



5 Locate **TP** and **R