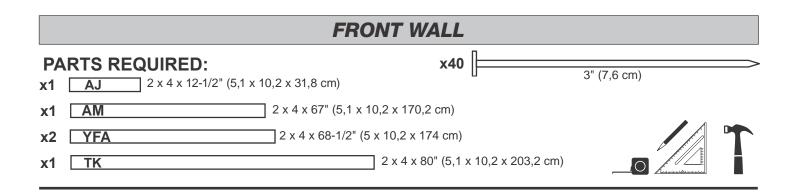

| PARTS IDENTIFICATION AND SIZES                         |              |                            |                                              |                                         |                                                                              |  |  |  |
|--------------------------------------------------------|--------------|----------------------------|----------------------------------------------|-----------------------------------------|------------------------------------------------------------------------------|--|--|--|
| Part identification letters are stamped on some parts. |              |                            | . Treated lumber is stamped:                 |                                         | WOOD SIZE CONVERSION CHART<br>Nominal Board Size Actual Size                 |  |  |  |
|                                                        |              |                            | TDEATE                                       |                                         | 2" x 4"1-1/2" x 3-1/2" (3,8 x 8,9 cm)<br>1" x 4"3/4" x 3-1/2" (1,9 x 8,9 cm) |  |  |  |
| RS RS                                                  |              |                            | TREATED                                      |                                         | 2" x 3"1-1/2" x 2-1/2" (3,8 x 6,3 cm)                                        |  |  |  |
| Check these locations for<br>part stamp.               |              |                            |                                              |                                         | 1" x 3"3/4" x 2-1/2" (3,8 x 6,3 cm)                                          |  |  |  |
|                                                        | PARTS LIST   |                            |                                              |                                         |                                                                              |  |  |  |
|                                                        |              |                            | gest sorting parts by th                     |                                         | are listed in.                                                               |  |  |  |
|                                                        | □ x1         | <b>GAA</b> 1 x 3 x 5" (2 5 | x 7,6 x 12,7 cm) Gauge Block for             | 3/4" (1.9 cm) measureme                 | ent //~ 3/4"                                                                 |  |  |  |
|                                                        |              |                            | 1/2" (5,1 x 10,2 x 21,6 cm)                  |                                         | (1,9 cm)                                                                     |  |  |  |
|                                                        |              |                            | x 12-1/2" (5,1 x 10,2 x 31,8 cm)             |                                         |                                                                              |  |  |  |
|                                                        | ☐ x2         | AO                         | 2 x 4 x 22-1/2" (5,1 x 10,2 x                | x 57,1 cm)                              |                                                                              |  |  |  |
| S                                                      | □ × <b>-</b> | RL                         | <br>2 x 4 x 24" (5,1 x 10,2 x 6 <sup>2</sup> | 1 cm)                                   |                                                                              |  |  |  |
| WALLS                                                  | <b>x</b> 4   | STL                        | <br>2 x 4 x 44-1/2" (5,1                     | ,                                       |                                                                              |  |  |  |
| MA                                                     | □ x4         | SP                         |                                              | x 10,2 x 121,9 cm)                      |                                                                              |  |  |  |
|                                                        | x2           | AM                         |                                              | 2 x 4 x 67" (5,1 x 10,3 x <sup>2</sup>  | 170,2 cm)                                                                    |  |  |  |
|                                                        | x6           | YFA                        |                                              | ] 2 x 4 x 68-1/2" (5,1 x 1              | 10,2 x 174 cm)                                                               |  |  |  |
|                                                        | x26          | ТК                         |                                              | 2 x 4 x 80                              | )" (5,1 x 10,2 x 203,2 cm)                                                   |  |  |  |
|                                                        | <b>x4</b>    | ТР                         |                                              |                                         | 2 x 4 x 96" (5,1 x 10,2 x 243,8 cm)                                          |  |  |  |
|                                                        | x10          | 6 x 24"                    | (15,2 x 61 cm) <b>OSB OR WOOD G</b>          |                                         |                                                                              |  |  |  |
| S                                                      |              | <b>CLA</b> 2 x 4 x 4-7/8"  | (5,1 x 10,2 x 12,4 cm)                       |                                         |                                                                              |  |  |  |
| Ä                                                      |              | <b>PVA</b> 2 x 4 x 5-7/8   | 8" (5,1 x 10,2 x 14,9 cm)                    |                                         |                                                                              |  |  |  |
| F                                                      | □ x1         |                            |                                              | ] 1 x 3 x 72" (1,6 x 7,6 x <sup>2</sup> | 182.9 cm)                                                                    |  |  |  |
| RAFTERS                                                |              |                            |                                              | -                                       |                                                                              |  |  |  |
|                                                        | <b>X8</b>    | ECA                        |                                              | / 2 x 4 x 75-1/4" (5                    | i,1 x 10,2 x 191,1 cm)                                                       |  |  |  |
|                                                        | ⊥ x10        | ECN                        | ~                                            | 2 x 4 x 75-1/4" (5                      | i,1 x 10,2 x 191,1 cm)                                                       |  |  |  |
|                                                        | <b>x4</b>    |                            |                                              | 3/8 x 1-3                               | 3/4 x 81-7/8" (1 x 4,4 x 208 cm)                                             |  |  |  |
|                                                        | <b>x</b> 4   |                            |                                              | 3/8 x 1                                 | -3/4 x 82-1/2" (1 x 4,4 x 209,6 cm)                                          |  |  |  |
|                                                        | <b>x1</b>    | ZJ                         |                                              | ] 19/32 x 3 x 72" (1,5 x 3              | 7,6 x 183 cm)                                                                |  |  |  |
| M                                                      | <b>x</b> 4   |                            |                                              | 3/8 x 7-7/8 x 73                        | 3-5/16" (1 x 20 x 186,2 cm)                                                  |  |  |  |
| TRIM                                                   | <b>x</b> 2   |                            |                                              | 3/8 x 4-3/4                             | 4 x 75-7/8" (1 x 12,1 x 197,2 cm)                                            |  |  |  |
|                                                        | <b>x</b> 2   |                            |                                              | 3/8 x 4-3/4                             | 1 x 75-7/8" (1 x 12,1 x 197,2 cm)                                            |  |  |  |
|                                                        | <b>x4</b>    |                            |                                              | 3/8 x 5-7/8 >                           | x 72-3/4" (1 x 14,9 x 184,8 cm)                                              |  |  |  |
|                                                        | x4           |                            |                                              | 3/8 x 4-3                               | 3/4 x 80-5/8" (1 x 12,1 x 204,8 cm)                                          |  |  |  |
|                                                        | <b>x1</b>    | /GTL                       | / 19/32                                      | x 3 x 50-1/4" (1,5 x 7,6 x              | : 127,6 cm)                                                                  |  |  |  |
| DOOR                                                   | x1           | /GTR                       | / 19/32                                      | x 3 x 50-1/4" (1,5 x 7,6 x              | : 127,6 cm)                                                                  |  |  |  |
| 00                                                     | <b>x</b> 4   | AH                         | ] 19/32 x 3 x 26-5/8" (1,5 x 7,6 x           | 67,6 cm)                                |                                                                              |  |  |  |
| 7                                                      | <b>x</b> 2   | 00                         |                                              | 1-1/2 x 2-1/2 x 69" (3,                 | 8 x 6,3 x 175,3 cm)                                                          |  |  |  |
|                                                        |              |                            | 2                                            | 1                                       |                                                                              |  |  |  |