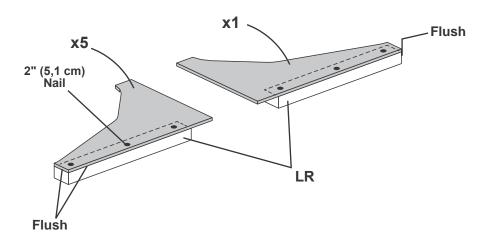

ig. B). Tighten lock nuts securely.





8 Install loft panel centered over loft joists. Secure with 2" (5,1 cm) nails 8" (20,3 cm) apart. There will be a gap of approximately 8-1/2" on either side.



Attention: Load not to exceed 400 lbs (181 kg) evenly distributed across loft.





Secure **AE** to bracket panels using three 2" (5,1 cm) nails. Assemble 6 shelf supports as shown; 5 right-side, 1 left-side.





2 Secure shelf supports at shown height with three 2" (5,1 cm) nails.





3 Install shelf panels centered over shelf supports. Secure with 2" (5,1 cm) nails at each support.



Secure **KP** and **JS** with 2" (5,1 cm) nails at each support as shown.

Δ





Secure LR to bracket panels using three 2" (5,1 cm) nails. Assemble 6 shelf supports as shown; 5 right-side, 1 left-side.



2 Secure work bench supports at shown height with three 2" (5,1 cm) nails.





Install work bench panels centered over bench supports. Secure with 2" (5,1 cm) nails at each support.



Secure **KP** and **JS** with 2" (5,1 cm) nails at each support as shown. 4





2

1 Position and level collar tie on third rafter from loft.

HINT: For best appearance install collar tie on rafter facing away from door opening.

Attach with 2" nails as shown.



FINISH 3 You have finished installing your collar tie.







# WINDOW & SHUTTERS x4 1-1/4" (3,2 cm) Vindow 22-1/2" x 29-3/4" (57,1 x 75,6 cm) Image: Colspan="2">Image: Colspan="2" Image: Colspan="2" Image



Seal window with high-quality exteriorgrade caulk before installing (Fig. A).



Attach window using four 1-1/4" (3,2 cm) screws as shown.