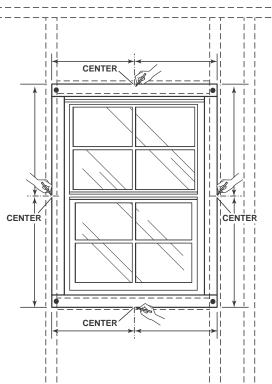

orts at shown height with three 2" (5,1 cm) nails.





Install work bench panels centered over bench supports. Secure with 2" (5,1 cm) nails at each support.



Secure **KP** and **JS** with 2" (5,1 cm) nails at each support as shown. 4





2

1 Position and level collar tie on third rafter from loft.

HINT: For best appearance install collar tie on rafter facing away from door opening.

Attach with 2" nails as shown.



FINISH 3 You have finished installing your collar tie.







# WINDOW & SHUTTERS x4 1-1/4" (3,2 cm) Vindow 22-1/2" x 29-3/4" (57,1 x 75,6 cm) Image: Colspan="2">Image: Colspan="2" Image: Colspan="2" Image



Seal window with high-quality exteriorgrade caulk before installing (Fig. A).



Attach window using four 1-1/4" (3,2 cm) screws as shown. Ensure window is level.







#### PAINT & CAULK - NOT INCLUDED -

- Use acrylic latex caulk that is paintable. Caulk at all horizontal and vertical seams, between the trim and walls, and all around the door trim.
- Use a high quality exterior acrylic latex paint. When painting your building, there are a few key areas that can be easily overlooked that must be painted:
  - Bottom edge of all siding and trim
  - · Inside of doors and all 4 edges

#### Note:

Prime all un-primed exterior wood before painting. (Follow directions provided by manufacturer.)



• Install felt flush to all roof edges overlapping 3". Use minimal amount of roofing nails to hold in place.



- Install drip edge over roof felt on gable side and under roof felt on eave side (Fig. A).
- Do not use nails on side of drip edge that hangs over si