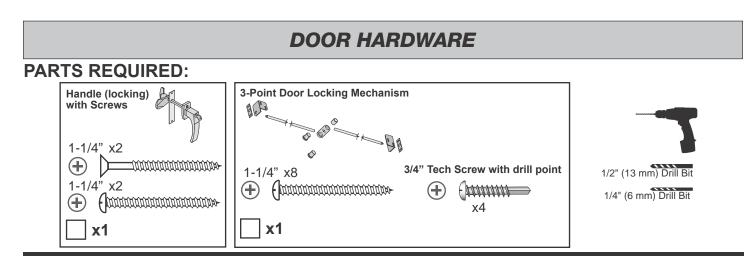

ition horizontal door rails **AH** onto outside of doors. Measure, mark and hold.

Secure **AH** using 3/4" screws from inside (**Fig C**).





Center metal threshold between doors and secure using eleven 3/4" special coating screws into floor as shown (Fig. D).

#### (11) Special Coating Screws



FINISH
 9 You have finished attaching your door trim and threshold.



3 Repeat Steps 1-2 to install OO on right door.

FINISH 4 You have finished installing your door stiffeners.



# PARTS REQUIRED:

1/2" (13 mm) Drill Bit 1/4" (6 mm) Drill Bit

Measure and mark location of hole on outside of right door as shown (Fig. A). Pre-drill hole with 1/4" drill.

2

2 Re-drill hole with 1/2" drill (Fig. B).

Keep drilled hole square to trim to avoid breaking edge of 1-1/2" x 2-1/2" door stiffener.





Secure backplate with 1" screws and handle with 1-1/4" screws as shown.



See following pages for mounting locations of brackets and plates.







# **CORNER TRIM**

**x48** 

2" (5,1 cm)

#### PARTS REQUIRED:

x4

x4

#### 3/8 x 1-3/4 x 82-1/2" (1 x 4,4 x 209,6 cm)

3/8 x 1-3/4 x 81-7/8" (1 x 4,4 x 208 cm)

#### 

2

Attach one **81-7/8**" trim board flush under soffit panel and against eave wall (Fig. A, B) using one 2" finish nail at top as shown.

Position 82-1/2" trim board flush along edge of 81-7/8" trim board and flush under gable panel (Fig. A, B). Secure using one 2" finish nail at top as shown.

Finish attaching trim flush to corners (Fig. B) using six 2" (5,1 cm) finish nails as shown.



# FINISH

You have attached your corner trim.





Fig. A



5 Locate **TP** and **RL*