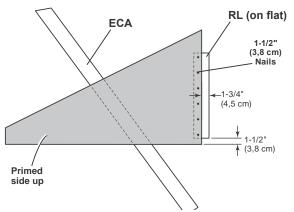

inished standing your FRONT WALL.

# GABLE WALL INSTALLATION



### 

**Remove Temporary Supports** and stand gable wall on floor.



Set gable wall on floor and secure using one 2" screw on each side (Fig A).

### $\triangle$ ensure top wall frames are flush. $\triangle$



2 Move to the bottom of gable wall and secure bottom of wall using one 2" screw into eave wall bottom plate (Fig B).

L ENSURE WALL PANELS ARE FLUSH BEFORE SECURING.

# **GABLE WALL INSTALLATION**

### PARTS REQUIRED:



Nail lower edge of panels to floor using 2" nails 6" apart. Angle nail to hit floor frame (Fig. C).



You have finished standing your GABLE WALL.

5

6



1

2

6

You will build TWO assemblies. Orient RL and ECA on flat as shown.

Place LEFT front gable panel as shown and secure using 1-1/2" nails.



Place MIDDLE front gable panel flush to installed left panel. Ensure panels are flush. 3 Secure panel to installed RL using 1-1/2" nails. Place second RL as shown under MIDDLE panel and secure using 1-1/2" nails.



Place RIGHT front gable panel flush to installed middle panel. Ensure panels are flush. Secure to RL using 1-1/2" nails.



Repeat **Steps 1-4** to build second gable panel.

FINISH You have finished assembling your gable panels.





Orient gable and ladder assemblies as shown (Fig. E). You will build TWO complete assemblies.

8 Ensure gable panels are flush at peak of ladder and flush along top edge of ladder assembly. Secure using 1-5/8" screws as shown (Fig. E).



9 Attach PVA to ladder assembly using 3" screws (Fig. F).



10 Repeat Steps 7-9 to build the other gable as