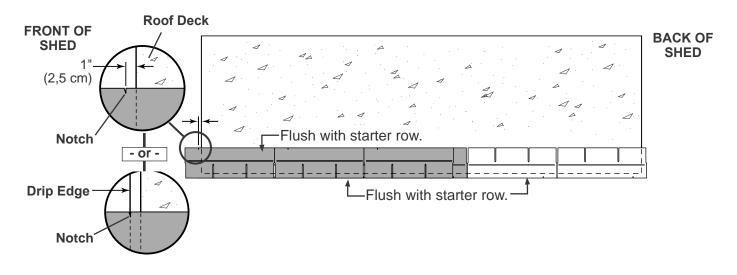

| ADDITIONAL MATERIALS                                                                                                                                                                                                                                                                                                                                                                                                                                                                                                                                                                                                                                                                                                                                                                                                                                                                                                                                                                                                                                                                                                                                                                                                                                                                                                                                                                                                                                                                                                                                                                                                                                                                                                                                                                                                                                                                                                                                                                                                                                                                                                                |                                                                                         |  |  |  |  |  |
|-------------------------------------------------------------------------------------------------------------------------------------------------------------------------------------------------------------------------------------------------------------------------------------------------------------------------------------------------------------------------------------------------------------------------------------------------------------------------------------------------------------------------------------------------------------------------------------------------------------------------------------------------------------------------------------------------------------------------------------------------------------------------------------------------------------------------------------------------------------------------------------------------------------------------------------------------------------------------------------------------------------------------------------------------------------------------------------------------------------------------------------------------------------------------------------------------------------------------------------------------------------------------------------------------------------------------------------------------------------------------------------------------------------------------------------------------------------------------------------------------------------------------------------------------------------------------------------------------------------------------------------------------------------------------------------------------------------------------------------------------------------------------------------------------------------------------------------------------------------------------------------------------------------------------------------------------------------------------------------------------------------------------------------------------------------------------------------------------------------------------------------|-----------------------------------------------------------------------------------------|--|--|--|--|--|
| FOUNDATION OR FLOOR MATERIALS                                                                                                                                                                                                                                                                                                                                                                                                                                                                                                                                                                                                                                                                                                                                                                                                                                                                                                                                                                                                                                                                                                                                                                                                                                                                                                                                                                                                                                                                                                                                                                                                                                                                                                                                                                                                                                                                                                                                                                                                                                                                                                       |                                                                                         |  |  |  |  |  |
| This shed does not include any floor or leveling materials.                                                                                                                                                                                                                                                                                                                                                                                                                                                                                                                                                                                                                                                                                                                                                                                                                                                                                                                                                                                                                                                                                                                                                                                                                                                                                                                                                                                                                                                                                                                                                                                                                                                                                                                                                                                                                                                                                                                                                                                                                                                                         |                                                                                         |  |  |  |  |  |
| See the FLOOR LEVELING section on page 8 for recommended floor, as this will vary depending on your specific site.                                                                                                                                                                                                                                                                                                                                                                                                                                                                                                                                                                                                                                                                                                                                                                                                                                                                                                                                                                                                                                                                                                                                                                                                                                                                                                                                                                                                                                                                                                                                                                                                                                                                                                                                                                                                                                                                                                                                                                                                                  | d methods and suggested materials to properly level your                                |  |  |  |  |  |
| WOOD FLOOR FRAME                                                                                                                                                                                                                                                                                                                                                                                                                                                                                                                                                                                                                                                                                                                                                                                                                                                                                                                                                                                                                                                                                                                                                                                                                                                                                                                                                                                                                                                                                                                                                                                                                                                                                                                                                                                                                                                                                                                                                                                                                                                                                                                    |                                                                                         |  |  |  |  |  |
| MATERIAL REQUIRED: Use only wood treated for ground                                                                                                                                                                                                                                                                                                                                                                                                                                                                                                                                                                                                                                                                                                                                                                                                                                                                                                                                                                                                                                                                                                                                                                                                                                                                                                                                                                                                                                                                                                                                                                                                                                                                                                                                                                                                                                                                                                                                                                                                                                                                                 | contact and fasteners approved for use with treated wood.                               |  |  |  |  |  |
|                                                                                                                                                                                                                                                                                                                                                                                                                                                                                                                                                                                                                                                                                                                                                                                                                                                                                                                                                                                                                                                                                                                                                                                                                                                                                                                                                                                                                                                                                                                                                                                                                                                                                                                                                                                                                                                                                                                                                                                                                                                                                                                                     | 2 x 4 x 120" (5,1 x 10,2 x 304,8 cm)                                                    |  |  |  |  |  |
| x2 TREATED                                                                                                                                                                                                                                                                                                                                                                                                                                                                                                                                                                                                                                                                                                                                                                                                                                                                                                                                                                                                                                                                                                                                                                                                                                                                                                                                                                                                                                                                                                                                                                                                                                                                                                                                                                                                                                                                                                                                                                                                                                                                                                                          |                                                                                         |  |  |  |  |  |
| 2 x 4 x 144" (5,1 x 10,2 x 365,8 cm)                                                                                                                                                                                                                                                                                                                                                                                                                                                                                                                                                                                                                                                                                                                                                                                                                                                                                                                                                                                                                                                                                                                                                                                                                                                                                                                                                                                                                                                                                                                                                                                                                                                                                                                                                                                                                                                                                                                                                                                                                                                                                                | Hot Dipped Galvanized Box-Type Nails.                                                   |  |  |  |  |  |
|                                                                                                                                                                                                                                                                                                                                                                                                                                                                                                                                                                                                                                                                                                                                                                                                                                                                                                                                                                                                                                                                                                                                                                                                                                                                                                                                                                                                                                                                                                                                                                                                                                                                                                                                                                                                                                                                                                                                                                                                                                                                                                                                     | 3" (7,6 cm)                                                                             |  |  |  |  |  |
| <b>FLOOR PANELS</b> You will need floor panels and nails to complete your floor.<br>Floor panel sizes and quantities are shown below.                                                                                                                                                                                                                                                                                                                                                                                                                                                                                                                                                                                                                                                                                                                                                                                                                                                                                                                                                                                                                                                                                                                                                                                                                                                                                                                                                                                                                                                                                                                                                                                                                                                                                                                                                                                                                                                                                                                                                                                               |                                                                                         |  |  |  |  |  |
| NOTE: Use a minimum of 5/8" (1,6 cm) Oriented Strand Board (OSB)                                                                                                                                                                                                                                                                                                                                                                                                                                                                                                                                                                                                                                                                                                                                                                                                                                                                                                                                                                                                                                                                                                                                                                                                                                                                                                                                                                                                                                                                                                                                                                                                                                                                                                                                                                                                                                                                                                                                                                                                                                                                    |                                                                                         |  |  |  |  |  |
| <b>X3</b><br>5/8" x 48" x96"<br>(1,6 x 121,9 x 243,8 cm)                                                                                                                                                                                                                                                                                                                                                                                                                                                                                                                                                                                                                                                                                                                                                                                                                                                                                                                                                                                                                                                                                                                                                                                                                                                                                                                                                                                                                                                                                                                                                                                                                                                                                                                                                                                                                                                                                                                                                                                                                                                                            | <b>x1</b> 2" (5,1 cm) <b>1</b> lb. of 2" (5,1 cm) Hot Dipped Galvanized Box-Type Nails. |  |  |  |  |  |
| REINFORCED WOOD FLO                                                                                                                                                                                                                                                                                                                                                                                                                                                                                                                                                                                                                                                                                                                                                                                                                                                                                                                                                                                                                                                                                                                                                                                                                                                                                                                                                                                                                                                                                                                                                                                                                                                                                                                                                                                                                                                                                                                                                                                                                                                                                                                 | OOR FRAME (OPTIONAL)                                                                    |  |  |  |  |  |
| <b>IMPORTANT!</b> The included floor has been designed for general the second distribution of the second di |                                                                                         |  |  |  |  |  |
| $\mathbf{x3}$ 2 x 4 x 10' (5 x 10 x 304,8 cm) Treated Lumber                                                                                                                                                                                                                                                                                                                                                                                                                                                                                                                                                                                                                                                                                                                                                                                                                                                                                                                                                                                                                                                                                                                                                                                                                                                                                                                                                                                                                                                                                                                                                                                                                                                                                                                                                                                                                                                                                                                                                                                                                                                                        | low as shaded). Below is a list of additional materials (not included):                 |  |  |  |  |  |
| Cut to (3) 2 x 4 x 117" (5 x 10 x 297,2 cm)                                                                                                                                                                                                                                                                                                                                                                                                                                                                                                                                                                                                                                                                                                                                                                                                                                                                                                                                                                                                                                                                                                                                                                                                                                                                                                                                                                                                                                                                                                                                                                                                                                                                                                                                                                                                                                                                                                                                                                                                                                                                                         |                                                                                         |  |  |  |  |  |
| <b>x12</b> ea. 3" (7,6 cm) Hot Dipped Galvanized Nails                                                                                                                                                                                                                                                                                                                                                                                                                                                                                                                                                                                                                                                                                                                                                                                                                                                                                                                                                                                                                                                                                                                                                                                                                                                                                                                                                                                                                                                                                                                                                                                                                                                                                                                                                                                                                                                                                                                                                                                                                                                                              | → Optional 12" (30,5 cm) spacing<br>→ Standard 16" (40,7 cm) spacing                    |  |  |  |  |  |
| COMPLETING                                                                                                                                                                                                                                                                                                                                                                                                                                                                                                                                                                                                                                                                                                                                                                                                                                                                                                                                                                                                                                                                                                                                                                                                                                                                                                                                                                                                                                                                                                                                                                                                                                                                                                                                                                                                                                                                                                                                                                                                                                                                                                                          | YOUR SHED                                                                               |  |  |  |  |  |
| You will need these                                                                                                                                                                                                                                                                                                                                                                                                                                                                                                                                                                                                                                                                                                                                                                                                                                                                                                                                                                                                                                                                                                                                                                                                                                                                                                                                                                                                                                                                                                                                                                                                                                                                                                                                                                                                                                                                                                                                                                                                                                                                                                                 | additional materials:                                                                   |  |  |  |  |  |
| 3-TAB SHINGLES 7 Bundles                                                                                                                                                                                                                                                                                                                                                                                                                                                                                                                                                                                                                                                                                                                                                                                                                                                                                                                                                                                                                                                                                                                                                                                                                                                                                                                                                                                                                                                                                                                                                                                                                                                                                                                                                                                                                                                                                                                                                                                                                                                                                                            | <b>1" GALVANIZED ROOFING NAILS 3 Lbs</b><br>For shingles.                               |  |  |  |  |  |
| PAINT FOR SIDING                                                                                                                                                                                                                                                                                                                                                                                                                                                                                                                                                                                                                                                                                                                                                                                                                                                                                                                                                                                                                                                                                                                                                                                                                                                                                                                                                                                                                                                                                                                                                                                                                                                                                                                                                                                                                                                                                                                                                                                                                                                                                                                    | PAINT FOR TRIM         1 Quart           Use 100% acrylic latex exterior paint.         |  |  |  |  |  |
| CAULK                                                                                                                                                                                                                                                                                                                                                                                                                                                                                                                                                                                                                                                                                                                                                                                                                                                                                                                                                                                                                                                                                                                                                                                                                                                                                                                                                                                                                                                                                                                                                                                                                                                                                                                                                                                                                                                                                                                                                                                                                                                                                                                               | WOOD GLUE Exterior Rated                                                                |  |  |  |  |  |
| OPTIONAL MATERIALS                                                                                                                                                                                                                                                                                                                                                                                                                                                                                                                                                                                                                                                                                                                                                                                                                                                                                                                                                                                                                                                                                                                                                                                                                                                                                                                                                                                                                                                                                                                                                                                                                                                                                                                                                                                                                                                                                                                                                                                                                                                                                                                  |                                                                                         |  |  |  |  |  |
| DRIP EDGE 60 Feet                                                                                                                                                                                                                                                                                                                                                                                                                                                                                                                                                                                                                                                                                                                                                                                                                                                                                                                                                                                                                                                                                                                                                                                                                                                                                                                                                                                                                                                                                                                                                                                                                                                                                                                                                                                                                                                                                                                                                                                                                                                                                                                   | #15 ROOFING FELT                                                                        |  |  |  |  |  |
|                                                                                                                                                                                                                                                                                                                                                                                                                                                                                                                                                                                                                                                                                                                                                                                                                                                                                                                                                                                                                                                                                                                                                                                                                                                                                                                                                                                                                                                                                                                                                                                                                                                                                                                                                                                                                                                                                                                                                                                                                                                                                                                                     | To cover 148 Sq. Ft. of roof area.  1" GALVANIZED ROOFING NAILS1/4 Lb                   |  |  |  |  |  |
|                                                                                                                                                                                                                                                                                                                                                                                                                                                                                                                                                                                                                                                                                                                                                                                                                                                                                                                                                                                                                                                                                                                                                                                                                                                                                                                                                                                                                                                                                                                                                                                                                                                                                                                                                                                                                                                                                                                                                                                                                                                                                                                                     | For roofing felt.                                                                       |  |  |  |  |  |
| REFER TO THE BACK OF THIS MANUAL AND THE MANUFACTURER'S INSTRUCTIONS<br>FOR INSTALLATION OF SHINGLES, DRIP EDGE AND FELT.                                                                                                                                                                                                                                                                                                                                                                                                                                                                                                                                                                                                                                                                                                                                                                                                                                                                                                                                                                                                                                                                                                                                                                                                                                                                                                                                                                                                                                                                                                                                                                                                                                                                                                                                                                                                                                                                                                                                                                                                           |                                                                                         |  |  |  |  |  |