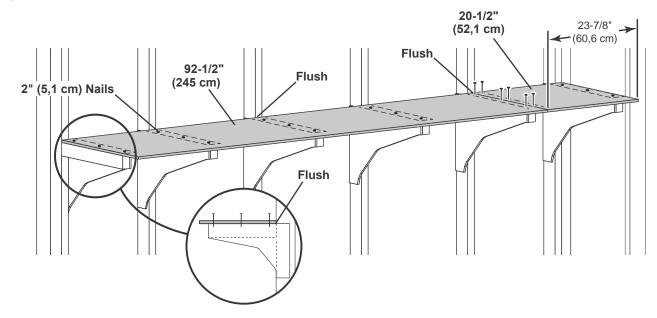

either side.



Attention: Load not to exceed 400 lbs (181 kg) evenly distributed across loft.





Secure **AE** to bracket panels using three 2" (5,1 cm) nails. Assemble 6 shelf supports as shown; 5 right-side, 1 left-side.





2 Secure shelf supports at shown height with three 2" (5,1 cm) nails.





3 Install shelf panels centered over shelf supports. Secure with 2" (5,1 cm) nails at each support.



Secure **KP** and **JS** with 2" (5,1 cm) nails at each support as shown.

Δ





Secure LR to bracket panels using three 2" (5,1 cm) nails. Assemble 6 shelf supports as shown; 5 right-side, 1 left-side.



2 Secure work bench supports at shown height with three 2" (5,1 cm) nails.





Install work bench panels centered over bench supports. Secure with 2" (5,1 cm) nails at each support.



Secure **KP** and **JS** with 2" (5,1 cm) nails at each support as shown. 4





2

1 Position and level collar tie on third rafter from loft.

HINT: For best appearance install collar tie on rafter facing away from door opening.

Attach with 2" nails as shown.



FINISH 3 You have finished installing your collar tie.







# WINDOW & SHUTTERS x4 1-1/4" (3,2 cm) Vindow 22-1/2" x 29-3/4" (57,1 x 75,6 cm) Image: Colspan="2">Image: Colspan="2" Image: Colspan="2" Image



Seal window with high-quality exteriorgrade caulk before installing (Fig. A).



Attach window using four 1-1/4" (3,2 cm) screws as shown. Ensure window is level.







#### PAINT & CAULK - NOT INCLUDED -

- Use acrylic latex caulk that is paintable. Caulk at all horizontal and vertical seams, between the trim and walls,