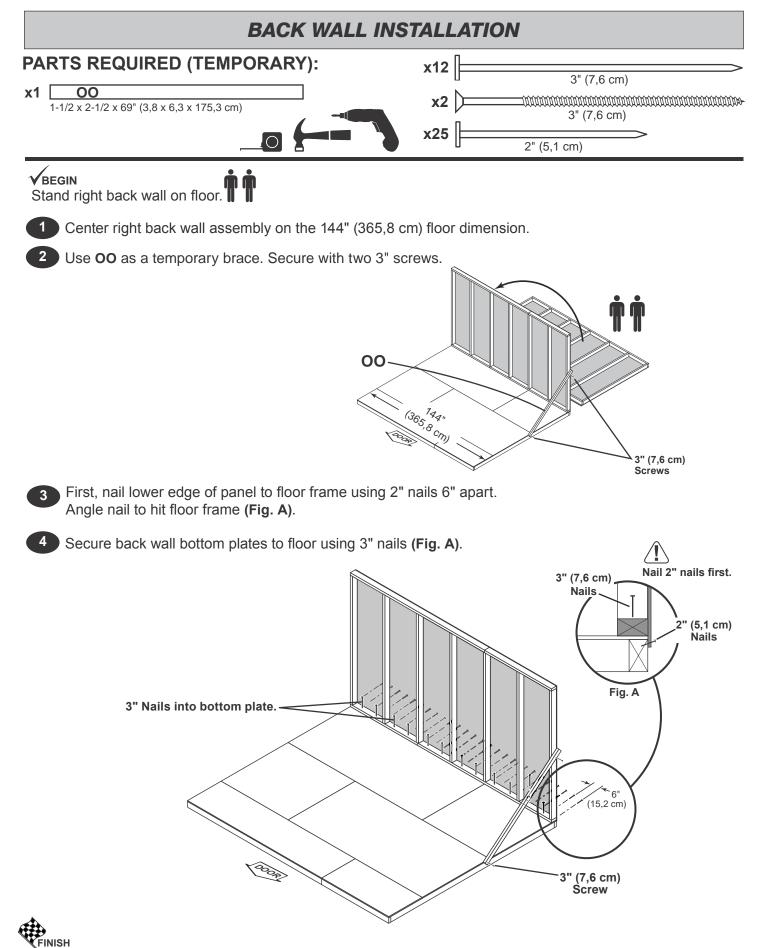

|             |
|-----------|---------------------------------------------|------------|------------------------------|-------------|
| PA        | RTS REQUIRED:                               |            | x90 📄                        |             |
| <b>x1</b> | 23-7/8 x 84"<br>(60,6 x 213,4 cm) <b>x1</b> |            | 48 x 84"<br>(122 x 213,4 cm) | 2" (5,1 cm) |

Place **23-7/8" x 84"** primed side up and flush with installed **48" x 84"** panel edge. Ensure panel is flush at top. Secure using 2" (5,1 cm) nails 6" (15,2 cm) apart on edges.

5 Place **48" x 84"** primed side up and flush with installed **23-7/8" x 84"** panel edge. Ensure panel is flush at top. Secure using 2" (5,1 cm) nails 6" (15,2 cm) apart on edges and 12" (30,5 cm) apart on inside of panel.





You have finished standing your BACK WALL.







7 Nail lower edge of panels to floor frame using 2" nails 6" apart. Angle nail to hit floor frame (Fig. D).

8 Secure front wall bottom plates to floor using 3" nails (Fig. D).





FINISH 10 You have finished standing your FRONT WALL.

# GABLE WALL INSTALLATION



### 

**Remove Temporary Supports** and stand gable wall on floor.



Set gable wall on floor and secure using one 2" screw on each side (Fig A).

### $\triangle$ ensure top wall frames are flush. $\triangle$



2 Move to the bottom of gable wall and secure bottom of wall using one 2" screw into eave wall bottom plate (Fig B).

L ENSURE WALL PANELS ARE FLUSH BEFORE SECURING.

# **GABLE WALL INSTALLATION**

### PARTS REQUIRED:



Nail lower edge of panels to floor using 2" nails