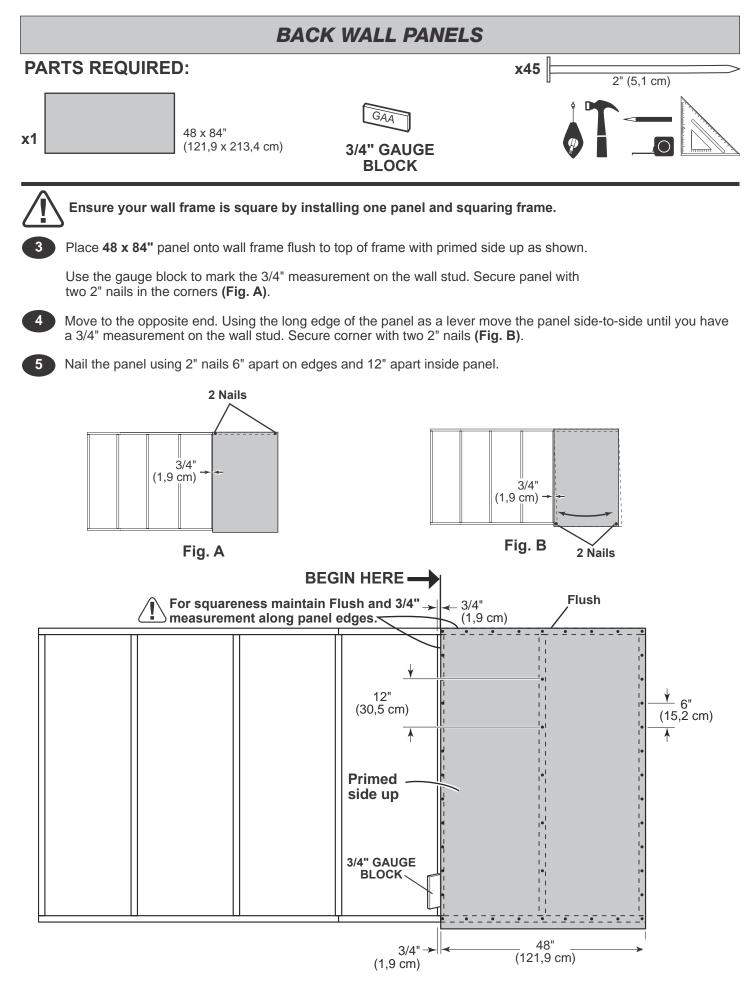

**PVA**. Rafters should touch at tips (**Fig. A**).

Apply glue to rafters where gusset will attach (Fig. B).

Place gusset onto **ECN** holding a 1/4" gap from edge (**Fig. C**) and keeping rafters firm as instructed. Secure gusset using one 1-5/8" screw into each rafter. **HINT:** These screws will help hold the measurements when you nail on gussets.

Use ten 2" nails to finish securing the gusset to the rafters to pattern shown in Fig. C.



Flip rafters over and attach a second gusset using glue and (12) 2" nails. No need to use jig for this gusset.

Repeat steps 1 through 3 to assemble four more rafters.







HINT:
 For easier nailing stand on frame.

Orient parts on edge on floor as shown. Use two 3" nails as shown.Use two 3" nails at each mark and four 3" nails at seams.













Nail using 2" nails 6" apart on edges and 12" apart inside panel.





9 You have finished building your BACK WALL.





Place 48" x 84" panel with primed side up onto frame flush at top and with a 3/4" gap on right side.
 Maintain 3/4" measurement along edge.

3 Secure panel to frame using 2" (5,1 cm) nails 6" (15,2 cm) apart along edges.



|           |                                             | GABLE WALL | ,                            |             |
|-----------|---------------------------------------------|------------|------------------------------|-------------|
| PA        | RTS REQUIRED:                               |            | x90 📄                        |             |
| <b>x1</b> | 23-7/8 x 84"<br>(60,6 x 213,4 cm) <b>x1</b> |            | 48 x 84"<br>(122 x 213,4