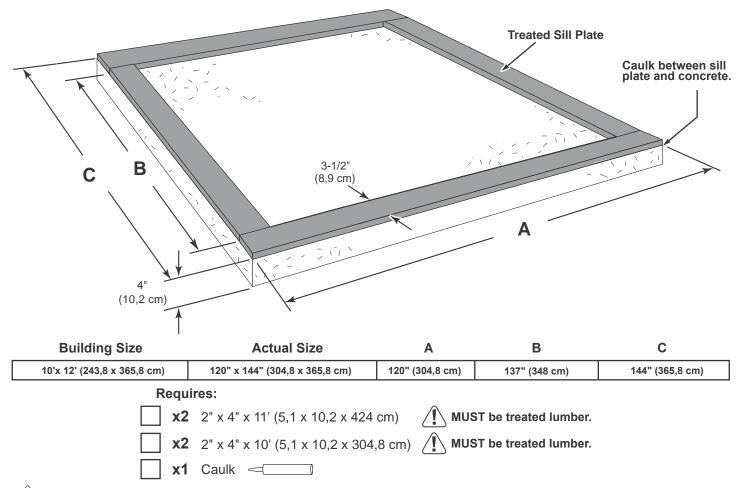

| ADDITIONAL MATERIALS                                                                                                                                                                                                                                                                                                                                                                                                                                                                                                                                                                                                                                                                                                                                                                                                                                                                                                                                                                                                                                                                                                                                                                                                                                                                                                                                                                                                                                                                                                                                                                                                                                                                                                                                                                                                                                                                                                                                                                                                                                                                                                                |                                                                                         |  |  |  |  |  |
|-------------------------------------------------------------------------------------------------------------------------------------------------------------------------------------------------------------------------------------------------------------------------------------------------------------------------------------------------------------------------------------------------------------------------------------------------------------------------------------------------------------------------------------------------------------------------------------------------------------------------------------------------------------------------------------------------------------------------------------------------------------------------------------------------------------------------------------------------------------------------------------------------------------------------------------------------------------------------------------------------------------------------------------------------------------------------------------------------------------------------------------------------------------------------------------------------------------------------------------------------------------------------------------------------------------------------------------------------------------------------------------------------------------------------------------------------------------------------------------------------------------------------------------------------------------------------------------------------------------------------------------------------------------------------------------------------------------------------------------------------------------------------------------------------------------------------------------------------------------------------------------------------------------------------------------------------------------------------------------------------------------------------------------------------------------------------------------------------------------------------------------|-----------------------------------------------------------------------------------------|--|--|--|--|--|
| FOUNDATION OR FLOOR MATERIALS                                                                                                                                                                                                                                                                                                                                                                                                                                                                                                                                                                                                                                                                                                                                                                                                                                                                                                                                                                                                                                                                                                                                                                                                                                                                                                                                                                                                                                                                                                                                                                                                                                                                                                                                                                                                                                                                                                                                                                                                                                                                                                       |                                                                                         |  |  |  |  |  |
| This shed does not include any floor or leveling materials.                                                                                                                                                                                                                                                                                                                                                                                                                                                                                                                                                                                                                                                                                                                                                                                                                                                                                                                                                                                                                                                                                                                                                                                                                                                                                                                                                                                                                                                                                                                                                                                                                                                                                                                                                                                                                                                                                                                                                                                                                                                                         |                                                                                         |  |  |  |  |  |
| See the FLOOR LEVELING section on page 8 for recommended floor, as this will vary depending on your specific site.                                                                                                                                                                                                                                                                                                                                                                                                                                                                                                                                                                                                                                                                                                                                                                                                                                                                                                                                                                                                                                                                                                                                                                                                                                                                                                                                                                                                                                                                                                                                                                                                                                                                                                                                                                                                                                                                                                                                                                                                                  | d methods and suggested materials to properly level your                                |  |  |  |  |  |
| WOOD FLOOR FRAME                                                                                                                                                                                                                                                                                                                                                                                                                                                                                                                                                                                                                                                                                                                                                                                                                                                                                                                                                                                                                                                                                                                                                                                                                                                                                                                                                                                                                                                                                                                                                                                                                                                                                                                                                                                                                                                                                                                                                                                                                                                                                                                    |                                                                                         |  |  |  |  |  |
| MATERIAL REQUIRED: Use only wood treated for ground                                                                                                                                                                                                                                                                                                                                                                                                                                                                                                                                                                                                                                                                                                                                                                                                                                                                                                                                                                                                                                                                                                                                                                                                                                                                                                                                                                                                                                                                                                                                                                                                                                                                                                                                                                                                                                                                                                                                                                                                                                                                                 | contact and fasteners approved for use with treated wood.                               |  |  |  |  |  |
|                                                                                                                                                                                                                                                                                                                                                                                                                                                                                                                                                                                                                                                                                                                                                                                                                                                                                                                                                                                                                                                                                                                                                                                                                                                                                                                                                                                                                                                                                                                                                                                                                                                                                                                                                                                                                                                                                                                                                                                                                                                                                                                                     | 2 x 4 x 120" (5,1 x 10,2 x 304,8 cm)                                                    |  |  |  |  |  |
| x2 TREATED                                                                                                                                                                                                                                                                                                                                                                                                                                                                                                                                                                                                                                                                                                                                                                                                                                                                                                                                                                                                                                                                                                                                                                                                                                                                                                                                                                                                                                                                                                                                                                                                                                                                                                                                                                                                                                                                                                                                                                                                                                                                                                                          |                                                                                         |  |  |  |  |  |
| 2 x 4 x 144" (5,1 x 10,2 x 365,8 cm)                                                                                                                                                                                                                                                                                                                                                                                                                                                                                                                                                                                                                                                                                                                                                                                                                                                                                                                                                                                                                                                                                                                                                                                                                                                                                                                                                                                                                                                                                                                                                                                                                                                                                                                                                                                                                                                                                                                                                                                                                                                                                                | Hot Dipped Galvanized Box-Type Nails.                                                   |  |  |  |  |  |
|                                                                                                                                                                                                                                                                                                                                                                                                                                                                                                                                                                                                                                                                                                                                                                                                                                                                                                                                                                                                                                                                                                                                                                                                                                                                                                                                                                                                                                                                                                                                                                                                                                                                                                                                                                                                                                                                                                                                                                                                                                                                                                                                     | 3" (7,6 cm)                                                                             |  |  |  |  |  |
| <b>FLOOR PANELS</b> You will need floor panels and nails to complete your floor.<br>Floor panel sizes and quantities are shown below.                                                                                                                                                                                                                                                                                                                                                                                                                                                                                                                                                                                                                                                                                                                                                                                                                                                                                                                                                                                                                                                                                                                                                                                                                                                                                                                                                                                                                                                                                                                                                                                                                                                                                                                                                                                                                                                                                                                                                                                               |                                                                                         |  |  |  |  |  |
| NOTE: Use a minimum of 5/8" (1,6 cm) Oriented Strand Board (OSB)                                                                                                                                                                                                                                                                                                                                                                                                                                                                                                                                                                                                                                                                                                                                                                                                                                                                                                                                                                                                                                                                                                                                                                                                                                                                                                                                                                                                                                                                                                                                                                                                                                                                                                                                                                                                                                                                                                                                                                                                                                                                    |                                                                                         |  |  |  |  |  |
| <b>X3</b><br>5/8" x 48" x96"<br>(1,6 x 121,9 x 243,8 cm)                                                                                                                                                                                                                                                                                                                                                                                                                                                                                                                                                                                                                                                                                                                                                                                                                                                                                                                                                                                                                                                                                                                                                                                                                                                                                                                                                                                                                                                                                                                                                                                                                                                                                                                                                                                                                                                                                                                                                                                                                                                                            | <b>x1</b> 2" (5,1 cm) <b>1</b> lb. of 2" (5,1 cm) Hot Dipped Galvanized Box-Type Nails. |  |  |  |  |  |
| REINFORCED WOOD FLO                                                                                                                                                                                                                                                                                                                                                                                                                                                                                                                                                                                                                                                                                                                                                                                                                                                                                                                                                                                                                                                                                                                                                                                                                                                                                                                                                                                                                                                                                                                                                                                                                                                                                                                                                                                                                                                                                                                                                                                                                                                                                                                 | OOR FRAME (OPTIONAL)                                                                    |  |  |  |  |  |
| <b>IMPORTANT!</b> The included floor has been designed for general the second distribution of the second di |                                                                                         |  |  |  |  |  |
| $\mathbf{x3}$ 2 x 4 x 10' (5 x 10 x 304,8 cm) Treated Lumber                                                                                                                                                                                                                                                                                                                                                                                                                                                                                                                                                                                                                                                                                                                                                                                                                                                                                                                                                                                                                                                                                                                                                                                                                                                                                                                                                                                                                                                                                                                                                                                                                                                                                                                                                                                                                                                                                                                                                                                                                                                                        | low as shaded). Below is a list of additional materials (not included):                 |  |  |  |  |  |
| Cut to (3) 2 x 4 x 117" (5 x 10 x 297,2 cm)                                                                                                                                                                                                                                                                                                                                                                                                                                                                                                                                                                                                                                                                                                                                                                                                                                                                                                                                                                                                                                                                                                                                                                                                                                                                                                                                                                                                                                                                                                                                                                                                                                                                                                                                                                                                                                                                                                                                                                                                                                                                                         |                                                                                         |  |  |  |  |  |
| <b>x12</b> ea. 3" (7,6 cm) Hot Dipped Galvanized Nails                                                                                                                                                                                                                                                                                                                                                                                                                                                                                                                                                                                                                                                                                                                                                                                                                                                                                                                                                                                                                                                                                                                                                                                                                                                                                                                                                                                                                                                                                                                                                                                                                                                                                                                                                                                                                                                                                                                                                                                                                                                                              | → Optional 12" (30,5 cm) spacing<br>→ Standard 16" (40,7 cm) spacing                    |  |  |  |  |  |
| COMPLETING                                                                                                                                                                                                                                                                                                                                                                                                                                                                                                                                                                                                                                                                                                                                                                                                                                                                                                                                                                                                                                                                                                                                                                                                                                                                                                                                                                                                                                                                                                                                                                                                                                                                                                                                                                                                                                                                                                                                                                                                                                                                                                                          | YOUR SHED                                                                               |  |  |  |  |  |
| You will need these                                                                                                                                                                                                                                                                                                                                                                                                                                                                                                                                                                                                                                                                                                                                                                                                                                                                                                                                                                                                                                                                                                                                                                                                                                                                                                                                                                                                                                                                                                                                                                                                                                                                                                                                                                                                                                                                                                                                                                                                                                                                                                                 | additional materials:                                                                   |  |  |  |  |  |
| 3-TAB SHINGLES 7 Bundles                                                                                                                                                                                                                                                                                                                                                                                                                                                                                                                                                                                                                                                                                                                                                                                                                                                                                                                                                                                                                                                                                                                                                                                                                                                                                                                                                                                                                                                                                                                                                                                                                                                                                                                                                                                                                                                                                                                                                                                                                                                                                                            | <b>1" GALVANIZED ROOFING NAILS 3 Lbs</b><br>For shingles.                               |  |  |  |  |  |
| PAINT FOR SIDING                                                                                                                                                                                                                                                                                                                                                                                                                                                                                                                                                                                                                                                                                                                                                                                                                                                                                                                                                                                                                                                                                                                                                                                                                                                                                                                                                                                                                                                                                                                                                                                                                                                                                                                                                                                                                                                                                                                                                                                                                                                                                                                    | PAINT FOR TRIM         1 Quart           Use 100% acrylic latex exterior paint.         |  |  |  |  |  |
| CAULK                                                                                                                                                                                                                                                                                                                                                                                                                                                                                                                                                                                                                                                                                                                                                                                                                                                                                                                                                                                                                                                                                                                                                                                                                                                                                                                                                                                                                                                                                                                                                                                                                                                                                                                                                                                                                                                                                                                                                                                                                                                                                                                               | WOOD GLUE Exterior Rated                                                                |  |  |  |  |  |
| OPTIONAL MATERIALS                                                                                                                                                                                                                                                                                                                                                                                                                                                                                                                                                                                                                                                                                                                                                                                                                                                                                                                                                                                                                                                                                                                                                                                                                                                                                                                                                                                                                                                                                                                                                                                                                                                                                                                                                                                                                                                                                                                                                                                                                                                                                                                  |                                                                                         |  |  |  |  |  |
| DRIP EDGE 60 Feet                                                                                                                                                                                                                                                                                                                                                                                                                                                                                                                                                                                                                                                                                                                                                                                                                                                                                                                                                                                                                                                                                                                                                                                                                                                                                                                                                                                                                                                                                                                                                                                                                                                                                                                                                                                                                                                                                                                                                                                                                                                                                                                   | #15 ROOFING FELT                                                                        |  |  |  |  |  |
|                                                                                                                                                                                                                                                                                                                                                                                                                                                                                                                                                                                                                                                                                                                                                                                                                                                                                                                                                                                                                                                                                                                                                                                                                                                                                                                                                                                                                                                                                                                                                                                                                                                                                                                                                                                                                                                                                                                                                                                                                                                                                                                                     | To cover 148 Sq. Ft. of roof area.  1" GALVANIZED ROOFING NAILS1/4 Lb                   |  |  |  |  |  |
|                                                                                                                                                                                                                                                                                                                                                                                                                                                                                                                                                                                                                                                                                                                                                                                                                                                                                                                                                                                                                                                                                                                                                                                                                                                                                                                                                                                                                                                                                                                                                                                                                                                                                                                                                                                                                                                                                                                                                                                                                                                                                                                                     | For roofing felt.                                                                       |  |  |  |  |  |
| REFER TO THE BACK OF THIS MANUAL AND THE MANUFACTURER'S INSTRUCTIONS<br>FOR INSTALLATION OF SHINGLES, DRIP EDGE AND FELT.                                                                                                                                                                                                                                                                                                                                                                                                                                                                                                                                                                                                                                                                                                                                                                                                                                                                                                                                                                                                                                                                                                                                                                                                                                                                                                                                                                                                                                                                                                                                                                                                                                                                                                                                                                                                                                                                                                                                                                                                           |                                                                                         |  |  |  |  |  |