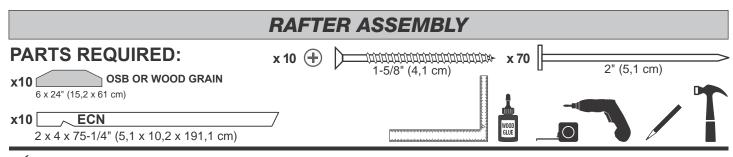

| PARTS IDENTIFICATION AND SIZES                         |              |                            |                                              |                                         |                                                                              |  |  |  |
|--------------------------------------------------------|--------------|----------------------------|----------------------------------------------|-----------------------------------------|------------------------------------------------------------------------------|--|--|--|
| Part identification letters are stamped on some parts. |              |                            | . Treated lumber is stamped:                 |                                         | WOOD SIZE CONVERSION CHART<br>Nominal Board Size Actual Size                 |  |  |  |
|                                                        |              |                            | TDEATE                                       |                                         | 2" x 4"1-1/2" x 3-1/2" (3,8 x 8,9 cm)<br>1" x 4"3/4" x 3-1/2" (1,9 x 8,9 cm) |  |  |  |
| RS RS                                                  |              |                            | TREATED                                      |                                         | 2" x 3"1-1/2" x 2-1/2" (3,8 x 6,3 cm)                                        |  |  |  |
| Check these locations for<br>part stamp.               |              |                            |                                              |                                         | 1" x 3"3/4" x 2-1/2" (3,8 x 6,3 cm)                                          |  |  |  |
|                                                        | PARTS LIST   |                            |                                              |                                         |                                                                              |  |  |  |
|                                                        |              |                            | gest sorting parts by th                     |                                         | are listed in.                                                               |  |  |  |
|                                                        | □ x1         | <b>GAA</b> 1 x 3 x 5" (2 5 | x 7,6 x 12,7 cm) Gauge Block for             | 3/4" (1.9 cm) measureme                 | ent //~ 3/4"                                                                 |  |  |  |
|                                                        |              |                            | 1/2" (5,1 x 10,2 x 21,6 cm)                  |                                         | (1,9 cm)                                                                     |  |  |  |
|                                                        |              |                            | x 12-1/2" (5,1 x 10,2 x 31,8 cm)             |                                         |                                                                              |  |  |  |
|                                                        | ☐ x2         | AO                         | 2 x 4 x 22-1/2" (5,1 x 10,2 x                | x 57,1 cm)                              |                                                                              |  |  |  |
| S                                                      | □ × <b>-</b> | RL                         | <br>2 x 4 x 24" (5,1 x 10,2 x 6 <sup>2</sup> | 1 cm)                                   |                                                                              |  |  |  |
| WALLS                                                  | <b>x</b> 4   | STL                        | <br>2 x 4 x 44-1/2" (5,1                     | ,                                       |                                                                              |  |  |  |
| MA                                                     | □ x4         | SP                         |                                              | x 10,2 x 121,9 cm)                      |                                                                              |  |  |  |
|                                                        | x2           | AM                         |                                              | 2 x 4 x 67" (5,1 x 10,3 x <sup>2</sup>  | 170,2 cm)                                                                    |  |  |  |
|                                                        | x6           | YFA                        |                                              | ] 2 x 4 x 68-1/2" (5,1 x 1              | 10,2 x 174 cm)                                                               |  |  |  |
|                                                        | x26          | ТК                         |                                              | 2 x 4 x 80                              | )" (5,1 x 10,2 x 203,2 cm)                                                   |  |  |  |
|                                                        | <b>x4</b>    | ТР                         |                                              |                                         | 2 x 4 x 96" (5,1 x 10,2 x 243,8 cm)                                          |  |  |  |
|                                                        | x10          | 6 x 24"                    | (15,2 x 61 cm) <b>OSB OR WOOD G</b>          |                                         |                                                                              |  |  |  |
| S                                                      |              | <b>CLA</b> 2 x 4 x 4-7/8"  | (5,1 x 10,2 x 12,4 cm)                       |                                         |                                                                              |  |  |  |
| Ä                                                      |              | <b>PVA</b> 2 x 4 x 5-7/8   | 8" (5,1 x 10,2 x 14,9 cm)                    |                                         |                                                                              |  |  |  |
| F                                                      | □ x1         |                            |                                              | ] 1 x 3 x 72" (1,6 x 7,6 x <sup>2</sup> | 182.9 cm)                                                                    |  |  |  |
| RAFTERS                                                |              |                            |                                              | -                                       |                                                                              |  |  |  |
|                                                        | <b>X8</b>    | ECA                        |                                              | / 2 x 4 x 75-1/4" (5                    | i,1 x 10,2 x 191,1 cm)                                                       |  |  |  |
|                                                        | ⊥ x10        | ECN                        | ~                                            | 2 x 4 x 75-1/4" (5                      | i,1 x 10,2 x 191,1 cm)                                                       |  |  |  |
|                                                        | <b>x4</b>    |                            |                                              | 3/8 x 1-3                               | 3/4 x 81-7/8" (1 x 4,4 x 208 cm)                                             |  |  |  |
|                                                        | <b>x</b> 4   |                            |                                              | 3/8 x 1                                 | -3/4 x 82-1/2" (1 x 4,4 x 209,6 cm)                                          |  |  |  |
|                                                        | <b>x1</b>    | ZJ                         |                                              | ] 19/32 x 3 x 72" (1,5 x 3              | 7,6 x 183 cm)                                                                |  |  |  |
| M                                                      | <b>x</b> 4   |                            |                                              | 3/8 x 7-7/8 x 73                        | 3-5/16" (1 x 20 x 186,2 cm)                                                  |  |  |  |
| TRIM                                                   | <b>x</b> 2   |                            |                                              | 3/8 x 4-3/4                             | 4 x 75-7/8" (1 x 12,1 x 197,2 cm)                                            |  |  |  |
|                                                        | <b>x</b> 2   |                            |                                              | 3/8 x 4-3/4                             | 1 x 75-7/8" (1 x 12,1 x 197,2 cm)                                            |  |  |  |
|                                                        | <b>x4</b>    |                            |                                              | 3/8 x 5-7/8 >                           | x 72-3/4" (1 x 14,9 x 184,8 cm)                                              |  |  |  |
|                                                        | x4           |                            |                                              | 3/8 x 4-3                               | 3/4 x 80-5/8" (1 x 12,1 x 204,8 cm)                                          |  |  |  |
|                                                        | <b>x1</b>    | /GTL                       | / 19/32                                      | x 3 x 50-1/4" (1,5 x 7,6 x              | : 127,6 cm)                                                                  |  |  |  |
| DOOR                                                   | x1           | /GTR                       | / 19/32                                      | x 3 x 50-1/4" (1,5 x 7,6 x              | : 127,6 cm)                                                                  |  |  |  |
| 00                                                     | <b>x</b> 4   | AH                         | ] 19/32 x 3 x 26-5/8" (1,5 x 7,6 x           | 67,6 cm)                                |                                                                              |  |  |  |
| 7                                                      | <b>x</b> 2   | 00                         |                                              | 1-1/2 x 2-1/2 x 69" (3,                 | 8 x 6,3 x 175,3 cm)                                                          |  |  |  |
|                                                        |              |                            | 2                                            | 1                                       |                                                                              |  |  |  |