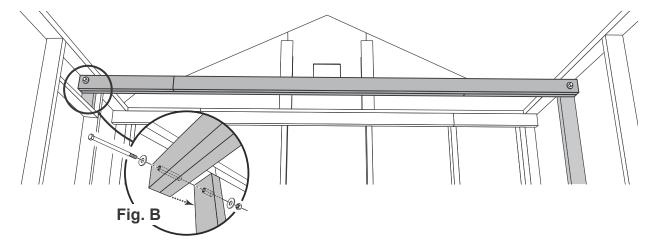

# **ORIENT LUMBER AND TRIM FOR BEST APPEARANCE**

Framing lumber is graded for structural strength and not appearance. Exterior trim is graded for one good side.

Always install the material leaving the best edge and best surface visible. Please remember that these blemishes in no way negatively affect the strength or integrity of our product. (See Fig. A, B, C.)