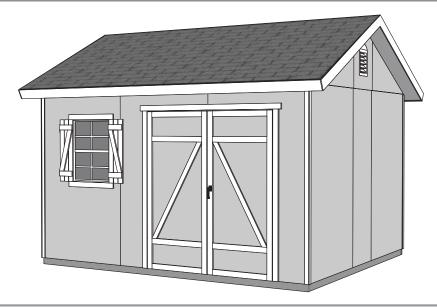

# MANSFIELD GABLE 10' x 12' (305 x 366 cm)

ACTUAL FLOOR SIZE IS 120 x 144" (304,8 x 365,8 cm)

**KEEP THIS MANUAL FOR FUTURE REFERENCE** 