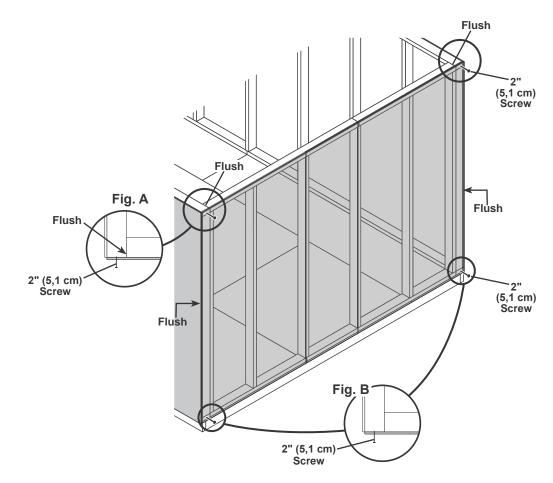

5,1 cm) nails 6" (15,2 cm) apart on edges.

5 Place **48" x 84"** primed side up and flush with installed **23-7/8" x 84"** panel edge. Ensure panel is flush at top. Secure using 2" (5,1 cm) nails 6" (15,2 cm) apart on edges and 12" (30,5 cm) apart on inside of panel.





You have finished standing your BACK WALL.







7 Nail lower edge of panels to floor frame using 2" nails 6" apart. Angle nail to hit floor frame (Fig. D).

8 Secure front wall bottom plates to floor using 3" nails (Fig. D).





FINISH 10 You have finished standing your FRONT WALL.

# GABLE WALL INSTALLATION



### 

**Remove Temporary Supports** and stand gable wall on floor.



Set gable wall on floor and secure using one 2" screw on each side (Fig A).

### $\triangle$ ensure top wall frames are flush. $\triangle$



2 Move to the bottom of gable wall and secure bottom of wall using one 2" screw into eave wall bottom plate (Fig B).

L ENSURE WALL PANELS ARE FLUSH BEFORE SECURING.

# **GABLE WALL INSTALLATION**

### PARTS REQUIRED:



Nail lower edge of panels to floor using 2" nails 6" apart. Angle nail to hit floor frame (Fig. C).



You have finished standing your GABLE WALL.

5

6



1

2

6

You will build TWO assemblies. Orient RL and ECA on flat as shown.

Place LEFT front gable panel as shown and secure using 1-1/2" nails.



Place MIDDLE front gable panel flush to installed left panel. Ensure panels are flush. 3 Secure panel to installed RL using 1-1/2" nails. Place second RL as shown under MIDDLE panel and secure using 1-1/2" nails.



Place RIGHT front gable panel flush to installed middle