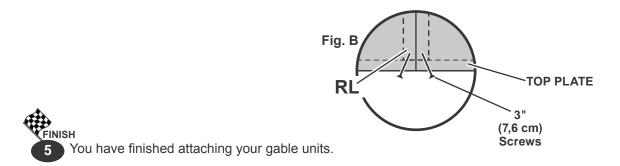

Measure 1-1/2" down from top plate and mark at each side as shown. Set gable unit on top plate.

Continue nailing lower edge of panels into top plate using 2" nails 6" apart as shown

#### RL RL Fig. A **TOP PLATE** - 6" (15,2 cm) 1-1/2" NAIL FIRST 1-1/2" NAIL FIRST (3,8 cm) 2" (5,1 cm) 2" (5,1 cm) (3,8 cm) Measure and Measure and 3" Mark Mark (7,6 cm) Screws

Then, on the inside, secure gable unit with 3" screws toe-screwed into RL at an angle as shown in (Fig. B).

Repeat Steps 1-3 to attach left gable unit.

/ It is important to secure the gable unit in the following order:

L BE SURE GABLE IS CENTERED ON WALL BEFORE NAILING.

Hold secure with one 2" nail on each side as shown.

1

2

3

4

Secure gable with two 3" screws toe-screwed into **RL** at an angle as shown in (**Fig. B**).





You have finished attaching your TRUSSES.



# **ROOF PANELS**

### **PARTS REQUIRED:**

3 Attach another 27-1/4" x 32-5/8" roof panel, rough side up, flush with the installed 27-1/4" x 96" panel (Fig. C) and flush with the rafter ends (Fig. B).

0 -

Secure panel with two 2" (5,1 cm) nails in the corners.



4 Nail the roof panel using 2" nails 6" apart on edges and 12" apart inside panel.



## **ROOF PANELS**

#### PARTS REQUIRED:



# ROOF PANELS

7 Nail the roof panels using 2" nails 6" apart on edges and 12" apart inside panel.





8 Repeat process to attach roof panels on the opposite side.







You have finished installing your soffit panels.

#### Ensure soffit boards are flush at rafter ends (Fig. B) and flush at seams.

Position **72-3/4**" soffit boards **primed side dow