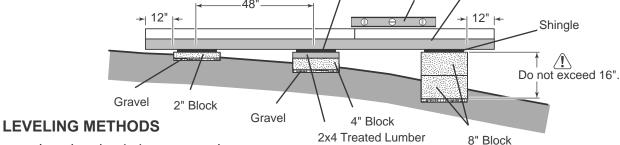

| ADDITIONAL MATERIALS                                                                                                                                                                                                                                                                                                                                                                                                                                                                                                                                                                                                                                                                                                                                                                                                                                                                                                                                                                                                                                                                                                                                                                                                                                                                                                                                                                                                                                                                                                                                                                                                                                                                                                                                                                                                                                                                                                                                                                                                                                                                                                                |                                                                                         |  |  |  |  |  |
|-------------------------------------------------------------------------------------------------------------------------------------------------------------------------------------------------------------------------------------------------------------------------------------------------------------------------------------------------------------------------------------------------------------------------------------------------------------------------------------------------------------------------------------------------------------------------------------------------------------------------------------------------------------------------------------------------------------------------------------------------------------------------------------------------------------------------------------------------------------------------------------------------------------------------------------------------------------------------------------------------------------------------------------------------------------------------------------------------------------------------------------------------------------------------------------------------------------------------------------------------------------------------------------------------------------------------------------------------------------------------------------------------------------------------------------------------------------------------------------------------------------------------------------------------------------------------------------------------------------------------------------------------------------------------------------------------------------------------------------------------------------------------------------------------------------------------------------------------------------------------------------------------------------------------------------------------------------------------------------------------------------------------------------------------------------------------------------------------------------------------------------|-----------------------------------------------------------------------------------------|--|--|--|--|--|
| FOUNDATION OR FLOOR MATERIALS                                                                                                                                                                                                                                                                                                                                                                                                                                                                                                                                                                                                                                                                                                                                                                                                                                                                                                                                                                                                                                                                                                                                                                                                                                                                                                                                                                                                                                                                                                                                                                                                                                                                                                                                                                                                                                                                                                                                                                                                                                                                                                       |                                                                                         |  |  |  |  |  |
| This shed does not include any floor or leveling materials.                                                                                                                                                                                                                                                                                                                                                                                                                                                                                                                                                                                                                                                                                                                                                                                                                                                                                                                                                                                                                                                                                                                                                                                                                                                                                                                                                                                                                                                                                                                                                                                                                                                                                                                                                                                                                                                                                                                                                                                                                                                                         |                                                                                         |  |  |  |  |  |
| See the FLOOR LEVELING section on page 8 for recommended floor, as this will vary depending on your specific site.                                                                                                                                                                                                                                                                                                                                                                                                                                                                                                                                                                                                                                                                                                                                                                                                                                                                                                                                                                                                                                                                                                                                                                                                                                                                                                                                                                                                                                                                                                                                                                                                                                                                                                                                                                                                                                                                                                                                                                                                                  | d methods and suggested materials to properly level your                                |  |  |  |  |  |
| WOOD FLOOR FRAME                                                                                                                                                                                                                                                                                                                                                                                                                                                                                                                                                                                                                                                                                                                                                                                                                                                                                                                                                                                                                                                                                                                                                                                                                                                                                                                                                                                                                                                                                                                                                                                                                                                                                                                                                                                                                                                                                                                                                                                                                                                                                                                    |                                                                                         |  |  |  |  |  |
| MATERIAL REQUIRED: Use only wood treated for ground                                                                                                                                                                                                                                                                                                                                                                                                                                                                                                                                                                                                                                                                                                                                                                                                                                                                                                                                                                                                                                                                                                                                                                                                                                                                                                                                                                                                                                                                                                                                                                                                                                                                                                                                                                                                                                                                                                                                                                                                                                                                                 | contact and fasteners approved for use with treated wood.                               |  |  |  |  |  |
|                                                                                                                                                                                                                                                                                                                                                                                                                                                                                                                                                                                                                                                                                                                                                                                                                                                                                                                                                                                                                                                                                                                                                                                                                                                                                                                                                                                                                                                                                                                                                                                                                                                                                                                                                                                                                                                                                                                                                                                                                                                                                                                                     | 2 x 4 x 120" (5,1 x 10,2 x 304,8 cm)                                                    |  |  |  |  |  |
| x2 TREATED                                                                                                                                                                                                                                                                                                                                                                                                                                                                                                                                                                                                                                                                                                                                                                                                                                                                                                                                                                                                                                                                                                                                                                                                                                                                                                                                                                                                                                                                                                                                                                                                                                                                                                                                                                                                                                                                                                                                                                                                                                                                                                                          |                                                                                         |  |  |  |  |  |
| 2 x 4 x 144" (5,1 x 10,2 x 365,8 cm)                                                                                                                                                                                                                                                                                                                                                                                                                                                                                                                                                                                                                                                                                                                                                                                                                                                                                                                                                                                                                                                                                                                                                                                                                                                                                                                                                                                                                                                                                                                                                                                                                                                                                                                                                                                                                                                                                                                                                                                                                                                                                                | Hot Dipped Galvanized Box-Type Nails.                                                   |  |  |  |  |  |
|                                                                                                                                                                                                                                                                                                                                                                                                                                                                                                                                                                                                                                                                                                                                                                                                                                                                                                                                                                                                                                                                                                                                                                                                                                                                                                                                                                                                                                                                                                                                                                                                                                                                                                                                                                                                                                                                                                                                                                                                                                                                                                                                     | 3" (7,6 cm)                                                                             |  |  |  |  |  |
| <b>FLOOR PANELS</b> You will need floor panels and nails to complete your floor.<br>Floor panel sizes and quantities are shown below.                                                                                                                                                                                                                                                                                                                                                                                                                                                                                                                                                                                                                                                                                                                                                                                                                                                                                                                                                                                                                                                                                                                                                                                                                                                                                                                                                                                                                                                                                                                                                                                                                                                                                                                                                                                                                                                                                                                                                                                               |                                                                                         |  |  |  |  |  |
| NOTE: Use a minimum of 5/8" (1,6 cm) Oriented Strand Board (OSB)                                                                                                                                                                                                                                                                                                                                                                                                                                                                                                                                                                                                                                                                                                                                                                                                                                                                                                                                                                                                                                                                                                                                                                                                                                                                                                                                                                                                                                                                                                                                                                                                                                                                                                                                                                                                                                                                                                                                                                                                                                                                    |                                                                                         |  |  |  |  |  |
| <b>X3</b><br>5/8" x 48" x96"<br>(1,6 x 121,9 x 243,8 cm)                                                                                                                                                                                                                                                                                                                                                                                                                                                                                                                                                                                                                                                                                                                                                                                                                                                                                                                                                                                                                                                                                                                                                                                                                                                                                                                                                                                                                                                                                                                                                                                                                                                                                                                                                                                                                                                                                                                                                                                                                                                                            | <b>x1</b> 2" (5,1 cm) <b>1</b> lb. of 2" (5,1 cm) Hot Dipped Galvanized Box-Type Nails. |  |  |  |  |  |
| REINFORCED WOOD FLO                                                                                                                                                                                                                                                                                                                                                                                                                                                                                                                                                                                                                                                                                                                                                                                                                                                                                                                                                                                                                                                                                                                                                                                                                                                                                                                                                                                                                                                                                                                                                                                                                                                                                                                                                                                                                                                                                                                                                                                                                                                                                                                 | OOR FRAME (OPTIONAL)                                                                    |  |  |  |  |  |
| <b>IMPORTANT!</b> The included floor has been designed for general the second distribution of the second di |                                                                                         |  |  |  |  |  |
| $\mathbf{x3}$ 2 x 4 x 10' (5 x 10 x 304,8 cm) Treated Lumber                                                                                                                                                                                                                                                                                                                                                                                                                                                                                                                                                                                                                                                                                                                                                                                                                                                                                                                                                                                                                                                                                                                                                                                                                                                                                                                                                                                                                                                                                                                                                                                                                                                                                                                                                                                                                                                                                                                                                                                                                                                                        | low as shaded). Below is a list of additional materials (not included):                 |  |  |  |  |  |
| Cut to (3) 2 x 4 x 117" (5 x 10 x 297,2 cm)                                                                                                                                                                                                                                                                                                                                                                                                                                                                                                                                                                                                                                                                                                                                                                                                                                                                                                                                                                                                                                                                                                                                                                                                                                                                                                                                                                                                                                                                                                                                                                                                                                                                                                                                                                                                                                                                                                                                                                                                                                                                                         |                                                                                         |  |  |  |  |  |
| <b>x12</b> ea. 3" (7,6 cm) Hot Dipped Galvanized Nails                                                                                                                                                                                                                                                                                                                                                                                                                                                                                                                                                                                                                                                                                                                                                                                                                                                                                                                                                                                                                                                                                                                                                                                                                                                                                                                                                                                                                                                                                                                                                                                                                                                                                                                                                                                                                                                                                                                                                                                                                                                                              | → Optional 12" (30,5 cm) spacing<br>→ Standard 16" (40,7 cm) spacing                    |  |  |  |  |  |
| COMPLETING                                                                                                                                                                                                                                                                                                                                                                                                                                                                                                                                                                                                                                                                                                                                                                                                                                                                                                                                                                                                                                                                                                                                                                                                                                                                                                                                                                                                                                                                                                                                                                                                                                                                                                                                                                                                                                                                                                                                                                                                                                                                                                                          | YOUR SHED                                                                               |  |  |  |  |  |
| You will need these                                                                                                                                                                                                                                                                                                                                                                                                                                                                                                                                                                                                                                                                                                                                                                                                                                                                                                                                                                                                                                                                                                                                                                                                                                                                                                                                                                                                                                                                                                                                                                                                                                                                                                                                                                                                                                                                                                                                                                                                                                                                                                                 | additional materials:                                                                   |  |  |  |  |  |
| 3-TAB SHINGLES 7 Bundles                                                                                                                                                                                                                                                                                                                                                                                                                                                                                                                                                                                                                                                                                                                                                                                                                                                                                                                                                                                                                                                                                                                                                                                                                                                                                                                                                                                                                                                                                                                                                                                                                                                                                                                                                                                                                                                                                                                                                                                                                                                                                                            | <b>1" GALVANIZED ROOFING NAILS 3 Lbs</b><br>For shingles.                               |  |  |  |  |  |
| PAINT FOR SIDING                                                                                                                                                                                                                                                                                                                                                                                                                                                                                                                                                                                                                                                                                                                                                                                                                                                                                                                                                                                                                                                                                                                                                                                                                                                                                                                                                                                                                                                                                                                                                                                                                                                                                                                                                                                                                                                                                                                                                                                                                                                                                                                    | PAINT FOR TRIM         1 Quart           Use 100% acrylic latex exterior paint.         |  |  |  |  |  |
| CAULK                                                                                                                                                                                                                                                                                                                                                                                                                                                                                                                                                                                                                                                                                                                                                                                                                                                                                                                                                                                                                                                                                                                                                                                                                                                                                                                                                                                                                                                                                                                                                                                                                                                                                                                                                                                                                                                                                                                                                                                                                                                                                                                               | WOOD GLUE Exterior Rated                                                                |  |  |  |  |  |
| OPTIONAL MATERIALS                                                                                                                                                                                                                                                                                                                                                                                                                                                                                                                                                                                                                                                                                                                                                                                                                                                                                                                                                                                                                                                                                                                                                                                                                                                                                                                                                                                                                                                                                                                                                                                                                                                                                                                                                                                                                                                                                                                                                                                                                                                                                                                  |                                                                                         |  |  |  |  |  |
| DRIP EDGE 60 Feet                                                                                                                                                                                                                                                                                                                                                                                                                                                                                                                                                                                                                                                                                                                                                                                                                                                                                                                                                                                                                                                                                                                                                                                                                                                                                                                                                                                                                                                                                                                                                                                                                                                                                                                                                                                                                                                                                                                                                                                                                                                                                                                   | #15 ROOFING FELT                                                                        |  |  |  |  |  |
|                                                                                                                                                                                                                                                                                                                                                                                                                                                                                                                                                                                                                                                                                                                                                                                                                                                                                                                                                                                                                                                                                                                                                                                                                                                                                                                                                                                                                                                                                                                                                                                                                                                                                                                                                                                                                                                                                                                                                                                                                                                                                                                                     | To cover 148 Sq. Ft. of roof area.  1" GALVANIZED ROOFING NAILS1/4 Lb                   |  |  |  |  |  |
|                                                                                                                                                                                                                                                                                                                                                                                                                                                                                                                                                                                                                                                                                                                                                                                                                                                                                                                                                                                                                                                                                                                                                                                                                                                                                                                                                                                                                                                                                                                                                                                                                                                                                                                                                                                                                                                                                                                                                                                                                                                                                                                                     | For roofing felt.                                                                       |  |  |  |  |  |
| REFER TO THE BACK OF THIS MANUAL AND THE MANUFACTURER'S INSTRUCTIONS<br>FOR INSTALLATION OF SHINGLES, DRIP EDGE AND FELT.                                                                                                                                                                                                                                                                                                                                                                                                                                                                                                                                                                                                                                                                                                                                                                                                                                                                                                                                                                                                                                                                                                                                                                                                                                                                                                                                                                                                                                                                                                                                                                                                                                                                                                                                                                                                                                                                                                                                                                                                           |                                                                                         |  |  |  |  |  |