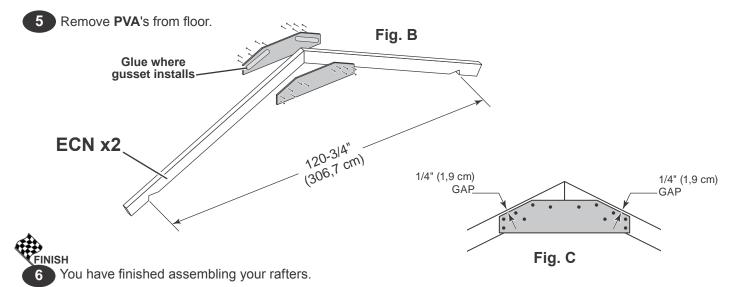

| PARTS IDENTIFICATION AND SIZES                         |              |                            |                                              |                                         |                                                                              |  |  |  |
|--------------------------------------------------------|--------------|----------------------------|----------------------------------------------|-----------------------------------------|------------------------------------------------------------------------------|--|--|--|
| Part identification letters are stamped on some parts. |              |                            | . Treated lumber is stamped:                 |                                         | WOOD SIZE CONVERSION CHART<br>Nominal Board Size Actual Size                 |  |  |  |
|                                                        |              |                            | TDEATE                                       |                                         | 2" x 4"1-1/2" x 3-1/2" (3,8 x 8,9 cm)<br>1" x 4"3/4" x 3-1/2" (1,9 x 8,9 cm) |  |  |  |
| RS RS                                                  |              |                            | TREATED                                      |                                         | 2" x 3"1-1/2" x 2-1/2" (3,8 x 6,3 cm)                                        |  |  |  |
| Check these locations for<br>part stamp.               |              |                            |                                              |                                         | 1" x 3"3/4" x 2-1/2" (3,8 x 6,3 cm)                                          |  |  |  |
|                                                        | PARTS LIST   |                            |                                              |                                         |                                                                              |  |  |  |
|                                                        |              |                            | gest sorting parts by th                     |                                         | are listed in.                                                               |  |  |  |
|                                                        | □ x1         | <b>GAA</b> 1 x 3 x 5" (2 5 | x 7,6 x 12,7 cm) Gauge Block for             | 3/4" (1.9 cm) measureme                 | ent //~ 3/4"                                                                 |  |  |  |
|                                                        |              |                            | 1/2" (5,1 x 10,2 x 21,6 cm)                  |                                         | (1,9 cm)                                                                     |  |  |  |
|                                                        |              |                            | x 12-1/2" (5,1 x 10,2 x 31,8 cm)             |                                         |                                                                              |  |  |  |
|                                                        | ☐ x2         | AO                         | 2 x 4 x 22-1/2" (5,1 x 10,2 x                | x 57,1 cm)                              |                                                                              |  |  |  |
| S                                                      | □ × <b>-</b> | RL                         | <br>2 x 4 x 24" (5,1 x 10,2 x 6 <sup>2</sup> | 1 cm)                                   |                                                                              |  |  |  |
| WALLS                                                  | <b>x</b> 4   | STL                        | <br>2 x 4 x 44-1/2" (5,1                     | ,                                       |                                                                              |  |  |  |
| MA                                                     | □ x4         | SP                         |                                              | x 10,2 x 121,9 cm)                      |                                                                              |  |  |  |
|                                                        | x2           | AM                         |                                              | 2 x 4 x 67" (5,1 x 10,3 x <sup>2</sup>  | 170,2 cm)                                                                    |  |  |  |
|                                                        | x6           | YFA                        |                                              | ] 2 x 4 x 68-1/2" (5,1 x 1              | 10,2 x 174 cm)                                                               |  |  |  |
|                                                        | x26          | ТК                         |                                              | 2 x 4 x 80                              | )" (5,1 x 10,2 x 203,2 cm)                                                   |  |  |  |
|                                                        | <b>x4</b>    | ТР                         |                                              |                                         | 2 x 4 x 96" (5,1 x 10,2 x 243,8 cm)                                          |  |  |  |
|                                                        | x10          | 6 x 24"                    | (15,2 x 61 cm) <b>OSB OR WOOD G</b>          |                                         |                                                                              |  |  |  |
| S                                                      |              | <b>CLA</b> 2 x 4 x 4-7/8"  | (5,1 x 10,2 x 12,4 cm)                       |                                         |                                                                              |  |  |  |
| Ä                                                      |              | <b>PVA</b> 2 x 4 x 5-7/8   | 8" (5,1 x 10,2 x 14,9 cm)                    |                                         |                                                                              |  |  |  |
| F                                                      | □ x1         |                            |                                              | ] 1 x 3 x 72" (1,6 x 7,6 x <sup>2</sup> | 182.9 cm)                                                                    |  |  |  |
| RAFTERS                                                |              |                            |                                              | -                                       |                                                                              |  |  |  |
|                                                        | <b>X8</b>    | ECA                        |                                              | / 2 x 4 x 75-1/4" (5                    | i,1 x 10,2 x 191,1 cm)                                                       |  |  |  |
|                                                        | ⊥ x10        | ECN                        | ~                                            | 2 x 4 x 75-1/4" (5                      | i,1 x 10,2 x 191,1 cm)                                                       |  |  |  |
|                                                        | <b>x4</b>    |                            |                                              | 3/8 x 1-3                               | 3/4 x 81-7/8" (1 x 4,4 x 208 cm)                                             |  |  |  |
|                                                        | <b>x</b> 4   |                            |                                              | 3/8 x 1                                 | -3/4 x 82-1/2" (1 x 4,4 x 209,6 cm)                                          |  |  |  |
|                                                        | <b>x1</b>    | ZJ                         |                                              | ] 19/32 x 3 x 72" (1,5 x 3              | 7,6 x 183 cm)                                                                |  |  |  |
| M                                                      | <b>x</b> 4   |                            |                                              | 3/8 x 7-7/8 x 73                        | 3-5/16" (1 x 20 x 186,2 cm)                                                  |  |  |  |
| TRIM                                                   | <b>x</b> 2   |                            |                                              | 3/8 x 4-3/4                             | 4 x 75-7/8" (1 x 12,1 x 197,2 cm)                                            |  |  |  |
|                                                        | <b>x</b> 2   |                            |                                              | 3/8 x 4-3/4                             | 1 x 75-7/8" (1 x 12,1 x 197,2 cm)                                            |  |  |  |
|                                                        | <b>x4</b>    |                            |                                              | 3/8 x 5-7/8 >                           | x 72-3/4" (1 x 14,9 x 184,8 cm)                                              |  |  |  |
|                                                        | x4           |                            |                                              | 3/8 x 4-3                               | 3/4 x 80-5/8" (1 x 12,1 x 204,8 cm)                                          |  |  |  |
|                                                        | <b>x1</b>    | /GTL                       | / 19/32                                      | x 3 x 50-1/4" (1,5 x 7,6 x              | : 127,6 cm)                                                                  |  |  |  |
| DOOR                                                   | x1           | /GTR                       | / 19/32                                      | x 3 x 50-1/4" (1,5 x 7,6 x              | : 127,6 cm)                                                                  |  |  |  |
| 00                                                     | <b>x</b> 4   | AH                         | ] 19/32 x 3 x 26-5/8" (1,5 x 7,6 x           | 67,6 cm)                                |                                                                              |  |  |  |
| 7                                                      | <b>x</b> 2   | 00                         |                                              | 1-1/2 x 2-1/2 x 69" (3,                 | 8 x 6,3 x 175,3 cm)                                                          |  |  |  |
|                                                        |              |                            | 2                                            | 1                                       |                                                                              |  |  |  |