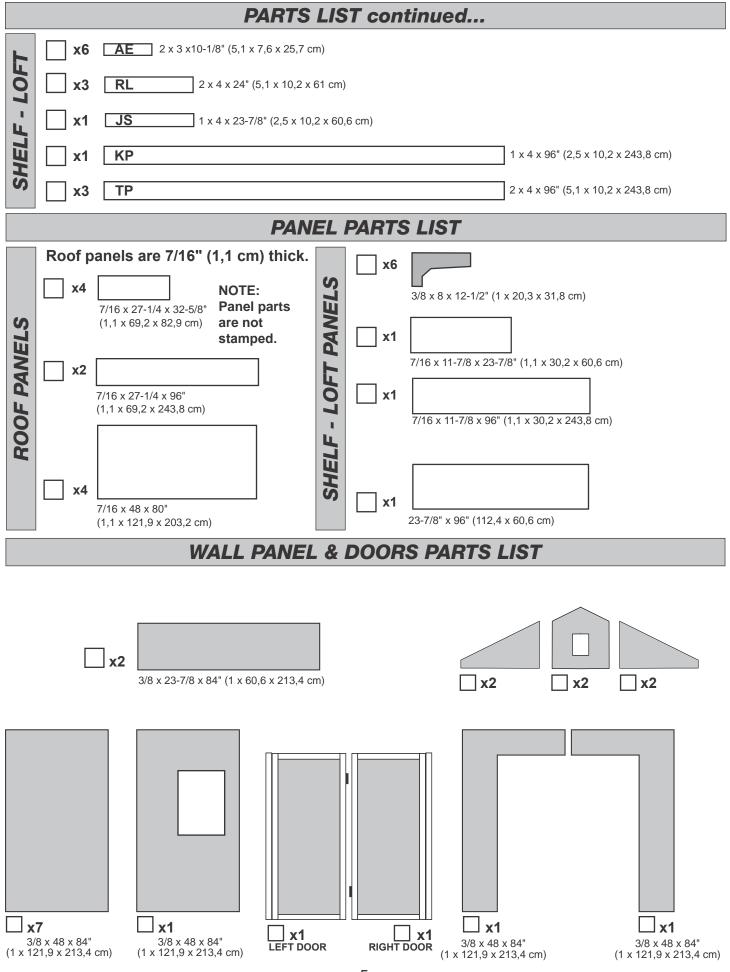

| PARTS IDENTIFICATION AND SIZES                         |              |                            |                                              |                                         |                                                                              |  |  |  |
|--------------------------------------------------------|--------------|----------------------------|----------------------------------------------|-----------------------------------------|------------------------------------------------------------------------------|--|--|--|
| Part identification letters are stamped on some parts. |              |                            | . Treated lumber is stamped:                 |                                         | WOOD SIZE CONVERSION CHART<br>Nominal Board Size Actual Size                 |  |  |  |
|                                                        |              |                            | TDEATE                                       |                                         | 2" x 4"1-1/2" x 3-1/2" (3,8 x 8,9 cm)<br>1" x 4"3/4" x 3-1/2" (1,9 x 8,9 cm) |  |  |  |
| RS RS                                                  |              |                            | TREATED                                      |                                         | 2" x 3"1-1/2" x 2-1/2" (3,8 x 6,3 cm)                                        |  |  |  |
| Check these locations for<br>part stamp.               |              |                            |                                              |                                         | 1" x 3"3/4" x 2-1/2" (3,8 x 6,3 cm)                                          |  |  |  |
|                                                        | PARTS LIST   |                            |                                              |                                         |                                                                              |  |  |  |
|                                                        |              |                            | gest sorting parts by th                     |                                         | are listed in.                                                               |  |  |  |
|                                                        | □ x1         | <b>GAA</b> 1 x 3 x 5" (2 5 | x 7,6 x 12,7 cm) Gauge Block for             | 3/4" (1.9 cm) measureme                 | ent //~ 3/4"                                                                 |  |  |  |
|                                                        |              |                            | 1/2" (5,1 x 10,2 x 21,6 cm)                  |                                         | (1,9 cm)                                                                     |  |  |  |
|                                                        |              |                            | x 12-1/2" (5,1 x 10,2 x 31,8 cm)             |                                         |                                                                              |  |  |  |
|                                                        | ☐ x2         | AO                         | 2 x 4 x 22-1/2" (5,1 x 10,2 x                | x 57,1 cm)                              |                                                                              |  |  |  |
| S                                                      | □ × <b>-</b> | RL                         | <br>2 x 4 x 24" (5,1 x 10,2 x 6 <sup>2</sup> | 1 cm)                                   |                                                                              |  |  |  |
| WALLS                                                  | <b>x</b> 4   | STL                        | <br>2 x 4 x 44-1/2" (5,1                     | ,                                       |                                                                              |  |  |  |
| MA                                                     | □ x4         | SP                         |                                              | x 10,2 x 121,9 cm)                      |                                                                              |  |  |  |
|                                                        | x2           | AM                         |                                              | 2 x 4 x 67" (5,1 x 10,3 x <sup>2</sup>  | 170,2 cm)                                                                    |  |  |  |
|                                                        | x6           | YFA                        |                                              | ] 2 x 4 x 68-1/2" (5,1 x 1              | 10,2 x 174 cm)                                                               |  |  |  |
|                                                        | x26          | ТК                         |                                              | 2 x 4 x 80                              | )" (5,1 x 10,2 x 203,2 cm)                                                   |  |  |  |
|                                                        | <b>x4</b>    | ТР                         |                                              |                                         | 2 x 4 x 96" (5,1 x 10,2 x 243,8 cm)                                          |  |  |  |
|                                                        | x10          | 6 x 24"                    | (15,2 x 61 cm) <b>OSB OR WOOD G</b>          |                                         |                                                                              |  |  |  |
| S                                                      |              | <b>CLA</b> 2 x 4 x 4-7/8"  | (5,1 x 10,2 x 12,4 cm)                       |                                         |                                                                              |  |  |  |
| Ä                                                      |              | <b>PVA</b> 2 x 4 x 5-7/8   | 8" (5,1 x 10,2 x 14,9 cm)                    |                                         |                                                                              |  |  |  |
| F                                                      | □ x1         |                            |                                              | ] 1 x 3 x 72" (1,6 x 7,6 x <sup>2</sup> | 182.9 cm)                                                                    |  |  |  |
| RAFTERS                                                |              |                            |                                              | -                                       |                                                                              |  |  |  |
|                                                        | <b>X8</b>    | ECA                        |                                              | / 2 x 4 x 75-1/4" (5                    | i,1 x 10,2 x 191,1 cm)                                                       |  |  |  |
|                                                        | ⊥ x10        | ECN                        | ~                                            | 2 x 4 x 75-1/4" (5                      | i,1 x 10,2 x 191,1 cm)                                                       |  |  |  |
|                                                        | <b>x4</b>    |                            |                                              | 3/8 x 1-3                               | 3/4 x 81-7/8" (1 x 4,4 x 208 cm)                                             |  |  |  |
|                                                        | <b>x</b> 4   |                            |                                              | 3/8 x 1                                 | -3/4 x 82-1/2" (1 x 4,4 x 209,6 cm)                                          |  |  |  |
|                                                        | <b>x1</b>    | ZJ                         |                                              | ] 19/32 x 3 x 72" (1,5 x 3              | 7,6 x 183 cm)                                                                |  |  |  |
| M                                                      | <b>x</b> 4   |                            |                                              | 3/8 x 7-7/8 x 73                        | 3-5/16" (1 x 20 x 186,2 cm)                                                  |  |  |  |
| TRIM                                                   | <b>x</b> 2   |                            |                                              | 3/8 x 4-3/4                             | 4 x 75-7/8" (1 x 12,1 x 197,2 cm)                                            |  |  |  |
|                                                        | <b>x</b> 2   |                            |                                              | 3/8 x 4-3/4                             | 1 x 75-7/8" (1 x 12,1 x 197,2 cm)                                            |  |  |  |
|                                                        | <b>x4</b>    |                            |                                              | 3/8 x 5-7/8 >                           | x 72-3/4" (1 x 14,9 x 184,8 cm)                                              |  |  |  |
|                                                        | x4           |                            |                                              | 3/8 x 4-3                               | 3/4 x 80-5/8" (1 x 12,1 x 204,8 cm)                                          |  |  |  |
|                                                        | <b>x1</b>    | /GTL                       | / 19/32                                      | x 3 x 50-1/4" (1,5 x 7,6 x              | : 127,6 cm)                                                                  |  |  |  |
| DOOR                                                   | x1           | /GTR                       | / 19/32                                      | x 3 x 50-1/4" (1,5 x 7,6 x              | : 127,6 cm)                                                                  |  |  |  |
| 00                                                     | <b>x</b> 4   | AH                         | ] 19/32 x 3 x 26-5/8" (1,5 x 7,6 x           | 67,6 cm)                                |                                                                              |  |  |  |
| 7                                                      | <b>x</b> 2   | 00                         |                                              | 1-1/2 x 2-1/2 x 69" (3,                 | 8 x 6,3 x 175,3 cm)                                                          |  |  |  |
|                                                        |              |                            | 2                                            | 1                                       |                                                                              |  |  |  |