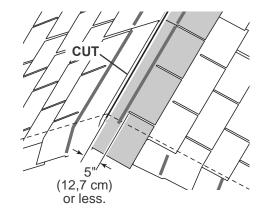

e down and color up with a 1" overhang at back and bottom of roof panel. Use (4) nails per shingle. **Starter row must be straight and level all the way across with lower edge of roof deck. NOTE:** If you have installed drip edge install shingles flush to drip edge.



#### SHINGLES continued...

Beginning at front of shed, install first row of shingles with notch at 1" past roof edge or flush with drip edge.

2

3



Install second row of shingles flush at top of first row's rain slots. Ensure 1" overhang or flush to drip edge at front, stagger each row.



### SHINGLES continued...

5

Continue installing rows of shingles to the peak. At the peak make sure there is a maximum of 5" or less to the rain slot, as shown below. If shingles overlap at ridge cut to peak with a utility knife.





• If more than 5" to rain slot you must install another row of shingles.

6 Repeat steps 1 - 5 to shingle the opposite side of your roof. Trim shingles at ridge.

Once both sides are shingled you need to trim ends. Strike a chalk line 1" from edge.



Using your shingle hooked blade carefully cut shingles along chalk line.





# SHINGLES - RIDGE CAP



FRONT OF SHED Flush

# SHINGLES - RIDGE CAP continued...

Continue installing ridge cap to back of roof.

4

5

6

7



Make sure there is 4" between the shingle-color and edge of shingles.



When you have 4" minimum of shingle color cut one piece to cap your roof.





FINISH You have finished your ridge cap. 8

Install flush to shingles.

#### WARRANTY REGISTRATION

Please complete your warranty registration to properly validate your w