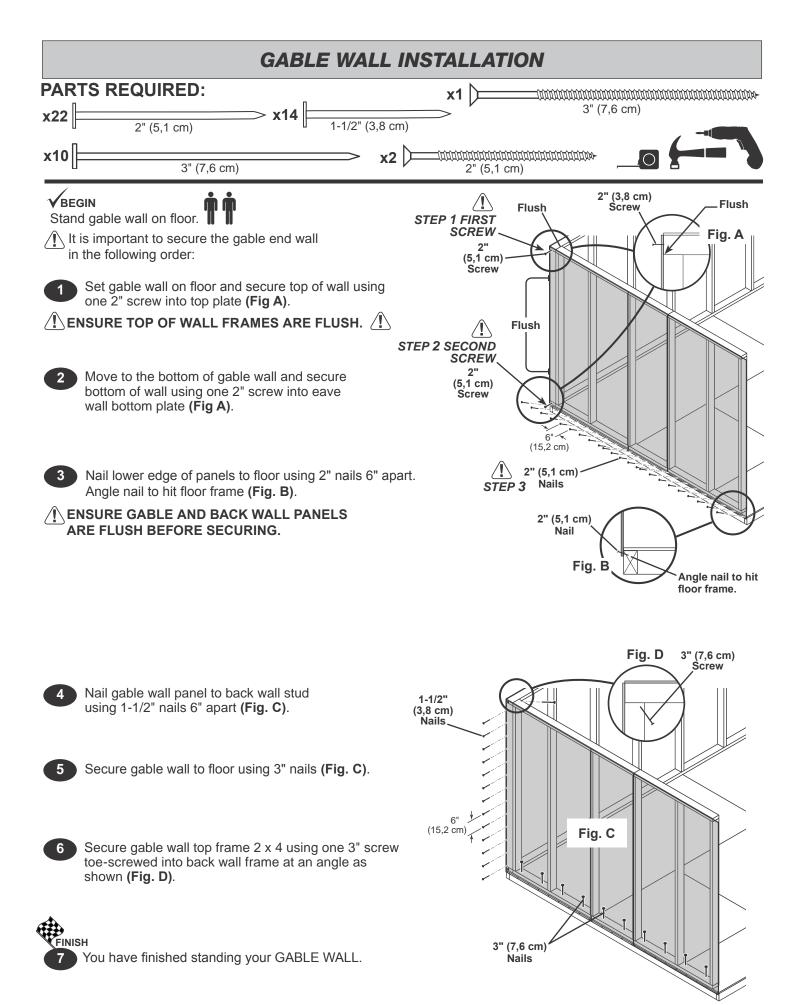

--|---------------------------------------------|------------|------------------------------|-------------|
| PA        | RTS REQUIRED:                               |            | x90 📄                        |             |
| <b>x1</b> | 23-7/8 x 84"<br>(60,6 x 213,4 cm) <b>x1</b> |            | 48 x 84"<br>(122 x 213,4 cm) | 2" (5,1 cm) |

Place **23-7/8" x 84"** primed side up and flush with installed **48" x 84"** panel edge. Ensure panel is flush at top. Secure using 2" (5,1 cm) nails 6" (15,2 cm) apart on edges.

5 Place **48" x 84"** primed side up and flush with installed **23-7/8" x 84"** panel edge. Ensure panel is flush at top. Secure using 2" (5,1 cm) nails 6" (15,2 cm) apart on edges and 12" (30,5 cm) apart on inside of panel.





You have finished standing your BACK WALL.







7 Nail lower edge of panels to floor frame using 2" nails 6" apart. Angle nail to hit floor frame (Fig. D).

8 Secure front wall bottom plates to floor using 3" nails (Fig. D).





FINISH 10 You have finished standing your FRONT WALL.

# GABLE WALL INSTALLATION



### 

**Remove Temporary Supports** and stand gable wall on floor.



Set gable wall on floor and secure using one 2" screw on each side (Fig A).

### $\triangle$ ensure top wall frames are flush. $\triangle$



2 Move to the bottom of gable wall and secure bottom of wall using one 2" screw into eave wall bottom plate (Fig B).

L ENSURE WALL PANELS ARE FLUSH BEFORE SECURING.

# **GABLE WALL INSTALLATION**

### PARTS REQUIRED:



Nail lower edge of panels to floor using 2" nails 6" apart. Angle nail to hit floor frame (Fig.