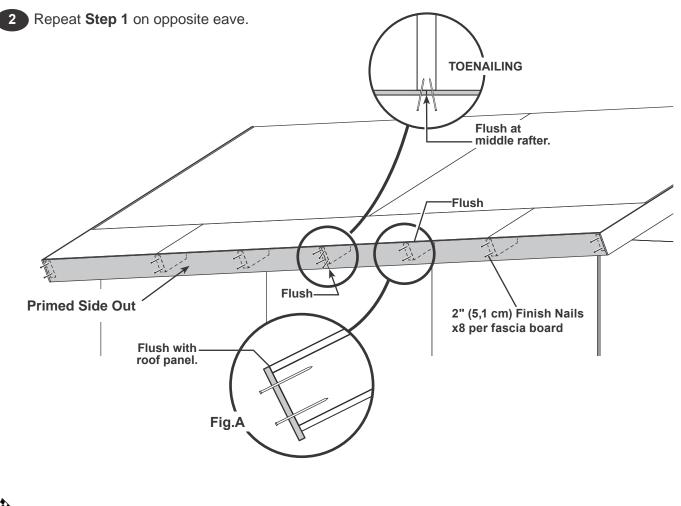

# **ORIENT LUMBER AND TRIM FOR BEST APPEARANCE**

Framing lumber is graded for structural strength and not appearance. Exterior trim is graded for one good side.

Always install the material leaving the best edge and best surface visible. Please remember that these blemishes in no way negatively affect the strength or integrity of our product. (See Fig. A, B, C.)