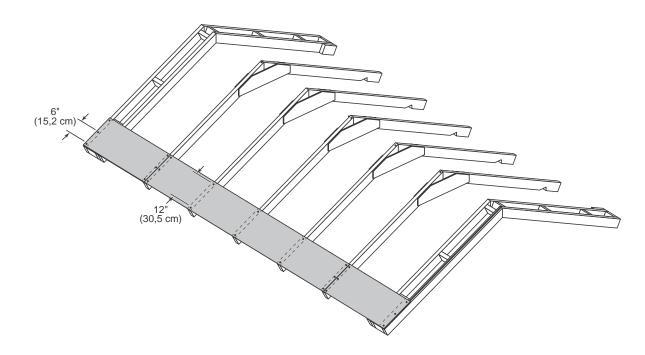

unit with 3" screws toe-screwed into RL at an angle as shown in (Fig. B).

Repeat Steps 1-3 to attach left gable unit.

/ It is important to secure the gable unit in the following order:

L BE SURE GABLE IS CENTERED ON WALL BEFORE NAILING.

Hold secure with one 2" nail on each side as shown.

1

2

3

4

Secure gable with two 3" screws toe-screwed into **RL** at an angle as shown in (**Fig. B**).





You have finished attaching your TRUSSES.



# **ROOF PANELS**

### **PARTS REQUIRED:**

3 Attach another 27-1/4" x 32-5/8" roof panel, rough side up, flush with the installed 27-1/4" x 96" panel (Fig. C) and flush with the rafter ends (Fig. B).

0 -

Secure panel with two 2" (5,1 cm) nails in the corners.



4 Nail the roof panel using 2" nails 6" apart on edges and 12" apart inside panel.



## **ROOF PANELS**

#### PARTS REQUIRED:



# ROOF PANELS

7 Nail the roof panels using 2" nails 6" apart on edges and 12" apart inside panel.





8 Repeat process to attach roof panels on the opposite side.







You have finished installing your soffit panels.

#### Ensure soffit boards are flush at rafter ends (Fig. B) and flush at seams.

Position **72-3/4**" soffit boards **primed side down** flush to gable soffits and rafter ends (**Fig A**). Toenail at center seam (**Fig. C**). Secure using eight 2" finish nails, two in each rafter.



2 Repeat **Step 1** to attach eave side soffit boards on the opposite side.

# FINISH

You have finished installing your eave side soffit panels.



1 Position fascia with **primed side out** and flush to peak and roof panels as shown (**Fig. A, F