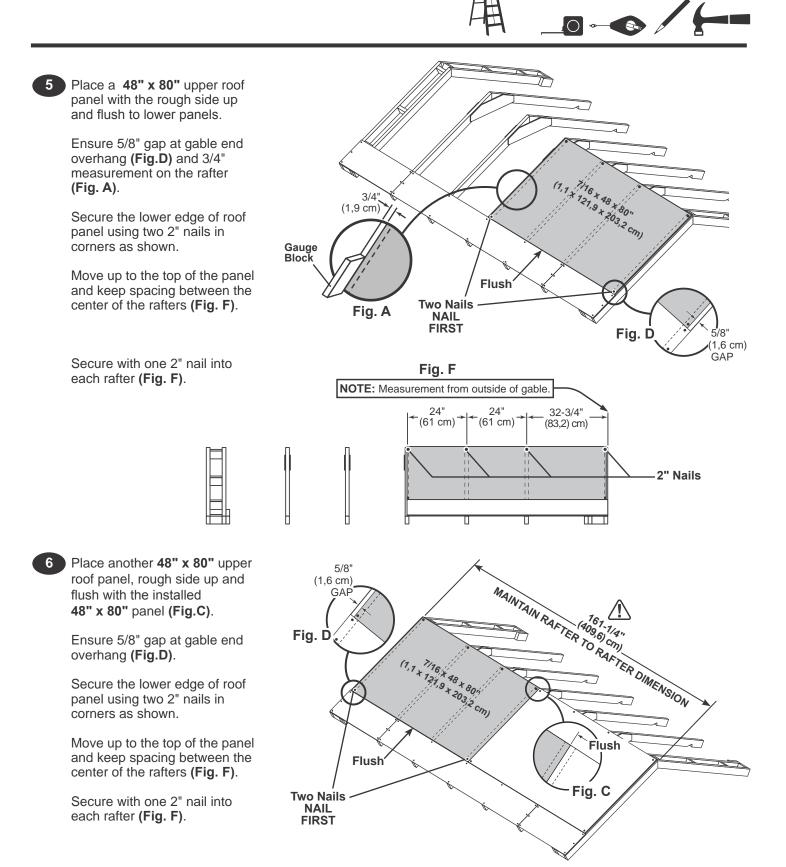

n angle as shown in (Fig. B).

Repeat Steps 1-3 to attach left gable unit.

/ It is important to secure the gable unit in the following order:

L BE SURE GABLE IS CENTERED ON WALL BEFORE NAILING.

Hold secure with one 2" nail on each side as shown.

1

2

3

4

Secure gable with two 3" screws toe-screwed into **RL** at an angle as shown in (**Fig. B**).





You have finished attaching your TRUSSES.



# **ROOF PANELS**

### **PARTS REQUIRED:**

3 Attach another 27-1/4" x 32-5/8" roof panel, rough side up, flush with the installed 27-1/4" x 96" panel (Fig. C) and flush with the rafter ends (Fig. B).

0 -

Secure panel with two 2" (5,1 cm) nails in the corners.



4 Nail the roof panel using 2" nails 6" apart on edges and 12" apart inside panel.



## **ROOF PANELS**

#### PARTS REQUIRED:



# ROOF PANELS

7 Nail the roof panels using 2" nails 6" apart on edges and 12" apart inside panel.





8 Repeat process to attach roof panels on the opposite side.







You have finished installing your soffit panels.

#### Ensure soffit boards are flush at rafter ends (Fig. B) and flush at seams.

Position **72-3/4**" soffit boards **primed side down** flush to gable soffits and rafter ends (**Fig A**). Toenail at center seam (**Fig. C**). Secure using eight 2" finish nails, two in each rafter.



2 Repeat **Step 1** to attach eave side soffit boards on the opposite side.

# FINISH

You have finished installing your eave side soffit panels.



1 Position fascia with **primed side out** and flush to peak and roof panels as shown (**Fig. A, Fig B**). Secure using 2" finish nails spaced