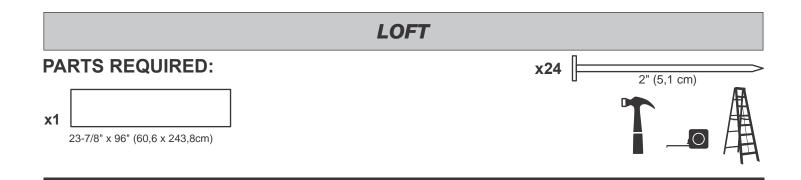

| PARTS IDENTIFICATION AND SIZES                         |              |                            |                                              |                                         |                                                                              |  |  |  |
|--------------------------------------------------------|--------------|----------------------------|----------------------------------------------|-----------------------------------------|------------------------------------------------------------------------------|--|--|--|
| Part identification letters are stamped on some parts. |              |                            | . Treated lumber is stamped:                 |                                         | WOOD SIZE CONVERSION CHART<br>Nominal Board Size Actual Size                 |  |  |  |
|                                                        |              |                            | TDEATE                                       |                                         | 2" x 4"1-1/2" x 3-1/2" (3,8 x 8,9 cm)<br>1" x 4"3/4" x 3-1/2" (1,9 x 8,9 cm) |  |  |  |
| RS RS                                                  |              |                            | TREATED                                      |                                         | 2" x 3"1-1/2" x 2-1/2" (3,8 x 6,3 cm)                                        |  |  |  |
| Check these locations for<br>part stamp.               |              |                            |                                              |                                         | 1" x 3"3/4" x 2-1/2" (3,8 x 6,3 cm)                                          |  |  |  |
|                                                        | PARTS LIST   |                            |                                              |                                         |                                                                              |  |  |  |
|                                                        |              |                            | gest sorting parts by th                     |                                         | are listed in.                                                               |  |  |  |
|                                                        | □ x1         | <b>GAA</b> 1 x 3 x 5" (2 5 | x 7,6 x 12,7 cm) Gauge Block for             | 3/4" (1.9 cm) measureme                 | ent //~ 3/4"                                                                 |  |  |  |
|                                                        |              |                            | 1/2" (5,1 x 10,2 x 21,6 cm)                  |                                         | (1,9 cm)                                                                     |  |  |  |
|                                                        |              |                            | x 12-1/2" (5,1 x 10,2 x 31,8 cm)             |                                         |                                                                              |  |  |  |
|                                                        | ☐ x2         | AO                         | 2 x 4 x 22-1/2" (5,1 x 10,2 x                | x 57,1 cm)                              |                                                                              |  |  |  |
| S                                                      | □ × <b>-</b> | RL                         | <br>2 x 4 x 24" (5,1 x 10,2 x 6 <sup>2</sup> | 1 cm)                                   |                                                                              |  |  |  |
| WALLS                                                  | <b>x</b> 4   | STL                        | <br>2 x 4 x 44-1/2" (5,1                     | ,                                       |                                                                              |  |  |  |
| MA                                                     | □ x4         | SP                         |                                              | x 10,2 x 121,9 cm)                      |                                                                              |  |  |  |
|                                                        | x2           | AM                         |                                              | 2 x 4 x 67" (5,1 x 10,3 x <sup>2</sup>  | 170,2 cm)                                                                    |  |  |  |
|                                                        | x6           | YFA                        |                                              | ] 2 x 4 x 68-1/2" (5,1 x 1              | 10,2 x 174 cm)                                                               |  |  |  |
|                                                        | x26          | ТК                         |                                              | 2 x 4 x 80                              | )" (5,1 x 10,2 x 203,2 cm)                                                   |  |  |  |
|                                                        | <b>x4</b>    | ТР                         |                                              |                                         | 2 x 4 x 96" (5,1 x 10,2 x 243,8 cm)                                          |  |  |  |
|                                                        | x10          | 6 x 24"                    | (15,2 x 61 cm) <b>OSB OR WOOD G</b>          |                                         |                                                                              |  |  |  |
| S                                                      |              | <b>CLA</b> 2 x 4 x 4-7/8"  | (5,1 x 10,2 x 12,4 cm)                       |                                         |                                                                              |  |  |  |
| Ä                                                      |              | <b>PVA</b> 2 x 4 x 5-7/8   | 8" (5,1 x 10,2 x 14,9 cm)                    |                                         |                                                                              |  |  |  |
| F                                                      | □ x1         |                            |                                              | ] 1 x 3 x 72" (1,6 x 7,6 x <sup>2</sup> | 182.9 cm)                                                                    |  |  |  |
| RAFTERS                                                |              |                            |                                              | -                                       |                                                                              |  |  |  |
|                                                        | <b>X8</b>    | ECA                        |                                              | / 2 x 4 x 75-1/4" (5                    | i,1 x 10,2 x 191,1 cm)                                                       |  |  |  |
|                                                        | ⊥ x10        | ECN                        | ~                                            | 2 x 4 x 75-1/4" (5                      | i,1 x 10,2 x 191,1 cm)                                                       |  |  |  |
|                                                        | <b>x4</b>    |                            |                                              | 3/8 x 1-3                               | 3/4 x 81-7/8" (1 x 4,4 x 208 cm)                                             |  |  |  |
|                                                        | <b>x</b> 4   |                            |                                              | 3/8 x 1                                 | -3/4 x 82-1/2" (1 x 4,4 x 209,6 cm)                                          |  |  |  |
|                                                        | <b>x1</b>    | ZJ                         |                                              | ] 19/32 x 3 x 72" (1,5 x 3              | 7,6 x 183 cm)                                                                |  |  |  |
| M                                                      | <b>x</b> 4   |                            |                                              | 3/8 x 7-7/8 x 73                        | 3-5/16" (1 x 20 x 186,2 cm)                                                  |  |  |  |
| TRIM                                                   | <b>x</b> 2   |                            |                                              | 3/8 x 4-3/4                             | 4 x 75-7/8" (1 x 12,1 x 197,2 cm)                                            |  |  |  |
|                                                        | <b>x</b> 2   |                            |                                              | 3/8 x 4-3/4                             | 1 x 75-7/8" (1 x 12,1 x 197,2 cm)                                            |  |  |  |
|                                                        | <b>x4</b>    |                            |                                              | 3/8 x 5-7/8 >                           | x 72-3/4" (1 x 14,9 x 184,8 cm)                                              |  |  |  |
|                                                        | x4           |                            |                                              | 3/8 x 4-3                               | 3/4 x 80-5/8" (1 x 12,1 x 204,8 cm)                                          |  |  |  |
|                                                        | <b>x1</b>    | /GTL                       | / 19/32                                      | x 3 x 50-1/4" (1,5 x 7,6 x              | : 127,6 cm)                                                                  |  |  |  |
| DOOR                                                   | x1           | /GTR                       | / 19/32                                      | x 3 x 50-1/4" (1,5 x 7,6 x              | : 127,6 cm)                                                                  |  |  |  |
| 00                                                     | <b>x</b> 4   | AH                         | ] 19/32 x 3 x 26-5/8" (1,5 x 7,6 x           | 67,6 cm)                                |                                                                              |  |  |  |
| 7                                                      | <b>x</b> 2   | 00                         |                                              | 1-1/2 x 2-1/2 x 69" (3,                 | 8 x 6,3 x 175,3 cm)                                                          |  |  |  |
|                                                        |              |                            | 2                                            | 1                                       |                                                                              |  |  |  |