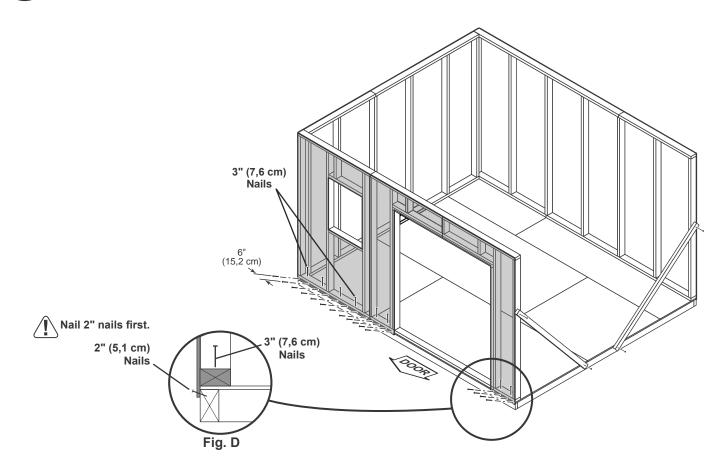

📄                        |             |
| <b>x1</b> | 23-7/8 x 84"<br>(60,6 x 213,4 cm) <b>x1</b> |            | 48 x 84"<br>(122 x 213,4 cm) | 2" (5,1 cm) |

Place **23-7/8" x 84"** primed side up and flush with installed **48" x 84"** panel edge. Ensure panel is flush at top. Secure using 2" (5,1 cm) nails 6" (15,2 cm) apart on edges.

5 Place **48" x 84"** primed side up and flush with installed **23-7/8" x 84"** panel edge. Ensure panel is flush at top. Secure using 2" (5,1 cm) nails 6" (15,2 cm) apart on edges and 12" (30,5 cm) apart on inside of panel.





You have finished standing your BACK WALL.







7 Nail lower edge of panels to floor frame using 2" nails 6" apart. Angle nail to hit floor frame (Fig. D).

8 Secure front wall bottom plates to floor using 3" nails (Fig. D).





FINISH 10 You have finished standing your FRONT WALL.

# GABLE WALL INSTALLATION



### 

**Remove Temporary Supports** and stand gable wall on floor.



Set gable wall on floor and secure using one 2" screw on each side (Fig A).

### $\triangle$ ensure top wall frames are flush. $\triangle$



2 Move to the bottom of gable wall and secure bottom of wall using one 2" screw into eave wall bottom plate (Fig B).

L ENSURE WALL PANELS ARE FLUSH BEFORE SECURING.

# **GABLE WALL INSTALLATION**

### PARTS REQUIRED:



Nail lower edge of panels to floor using 2" nails 6" apart. Angle nail to hit floor frame (Fig. C).



You have finished standing your GABLE WALL.

5

6



1

2

6

You will build TWO assemblies. Orient RL and ECA on flat as shown.

Place LEFT front gable panel as shown and secu