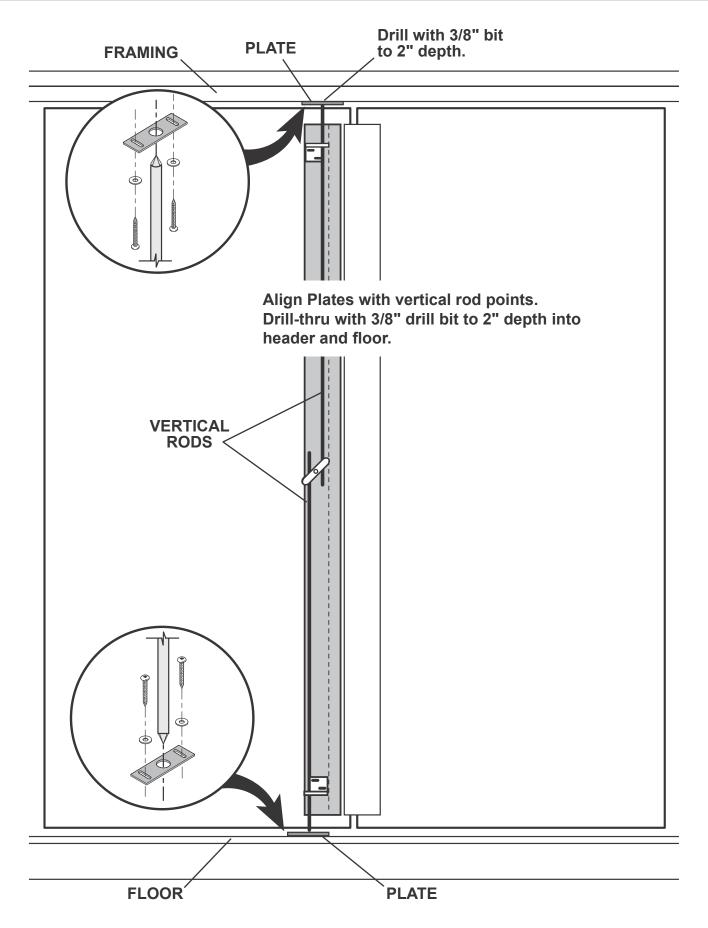

er metal threshold between doors and secure using eleven 3/4" special coating screws into floor as shown (Fig. D).

#### (11) Special Coating Screws



FINISH
 9 You have finished attaching your door trim and threshold.



3 Repeat Steps 1-2 to install OO on right door.

FINISH 4 You have finished installing your door stiffeners.



# PARTS REQUIRED:

1/2" (13 mm) Drill Bit 1/4" (6 mm) Drill Bit

Measure and mark location of hole on outside of right door as shown (Fig. A). Pre-drill hole with 1/4" drill.

2

2 Re-drill hole with 1/2" drill (Fig. B).

Keep drilled hole square to trim to avoid breaking edge of 1-1/2" x 2-1/2" door stiffener.





Secure backplate with 1" screws and handle with 1-1/4" screws as shown.



See following pages for mounting locations of brackets and plates.







# **CORNER TRIM**

**x48** 

2" (5,1 cm)

#### PARTS REQUIRED:

x4

x4

#### 3/8 x 1-3/4 x 82-1/2" (1 x 4,4 x 209,6 cm)

3/8 x 1-3/4 x 81-7/8" (1 x 4,4 x 208 cm)

#### 

2

Attach one **81-7/8**" trim board flush under soffit panel and against eave wall (Fig. A, B) using one 2" finish nail at top as shown.

Position 82-1/2" trim board flush along edge of 81-7/8" trim board and flush under gable panel (Fig. A, B). Secure using one 2" finish nail at top as shown.

Finish attaching trim flush to corners (Fig. B) using six 2" (5,1 cm) finish nails as shown.



# FINISH

You have attached your corner trim.





Fig. A



5 Locate **TP** and **RL** flush to bottom of top plate and aligned at seam. Secure with 3" (7,6 cm) nails at wall studs and seam.



6 Clamp or hold **Pre-Assembled Loft Joi