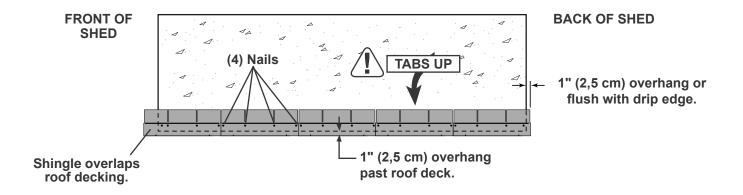

| ADDITIONAL MATERIALS                                                                                                                                                                                                                                                                                                                                                                                                                                                                                                                                                                                                                                                                                                                                                                                                                                                                                                                                                                                                                                                                                                                                                                                                                                                                                                                                                                                                                                                                                                                                                                                                                                                                                                                                                                                                                                                                                                                                                                                                                                                                                                                |                                                                                         |  |  |  |  |  |
|-------------------------------------------------------------------------------------------------------------------------------------------------------------------------------------------------------------------------------------------------------------------------------------------------------------------------------------------------------------------------------------------------------------------------------------------------------------------------------------------------------------------------------------------------------------------------------------------------------------------------------------------------------------------------------------------------------------------------------------------------------------------------------------------------------------------------------------------------------------------------------------------------------------------------------------------------------------------------------------------------------------------------------------------------------------------------------------------------------------------------------------------------------------------------------------------------------------------------------------------------------------------------------------------------------------------------------------------------------------------------------------------------------------------------------------------------------------------------------------------------------------------------------------------------------------------------------------------------------------------------------------------------------------------------------------------------------------------------------------------------------------------------------------------------------------------------------------------------------------------------------------------------------------------------------------------------------------------------------------------------------------------------------------------------------------------------------------------------------------------------------------|-----------------------------------------------------------------------------------------|--|--|--|--|--|
| FOUNDATION OR FLOOR MATERIALS                                                                                                                                                                                                                                                                                                                                                                                                                                                                                                                                                                                                                                                                                                                                                                                                                                                                                                                                                                                                                                                                                                                                                                                                                                                                                                                                                                                                                                                                                                                                                                                                                                                                                                                                                                                                                                                                                                                                                                                                                                                                                                       |                                                                                         |  |  |  |  |  |
| This shed does not include any floor or leveling materials.                                                                                                                                                                                                                                                                                                                                                                                                                                                                                                                                                                                                                                                                                                                                                                                                                                                                                                                                                                                                                                                                                                                                                                                                                                                                                                                                                                                                                                                                                                                                                                                                                                                                                                                                                                                                                                                                                                                                                                                                                                                                         |                                                                                         |  |  |  |  |  |
| See the FLOOR LEVELING section on page 8 for recommended floor, as this will vary depending on your specific site.                                                                                                                                                                                                                                                                                                                                                                                                                                                                                                                                                                                                                                                                                                                                                                                                                                                                                                                                                                                                                                                                                                                                                                                                                                                                                                                                                                                                                                                                                                                                                                                                                                                                                                                                                                                                                                                                                                                                                                                                                  | d methods and suggested materials to properly level your                                |  |  |  |  |  |
| WOOD FLOOR FRAME                                                                                                                                                                                                                                                                                                                                                                                                                                                                                                                                                                                                                                                                                                                                                                                                                                                                                                                                                                                                                                                                                                                                                                                                                                                                                                                                                                                                                                                                                                                                                                                                                                                                                                                                                                                                                                                                                                                                                                                                                                                                                                                    |                                                                                         |  |  |  |  |  |
| MATERIAL REQUIRED: Use only wood treated for ground                                                                                                                                                                                                                                                                                                                                                                                                                                                                                                                                                                                                                                                                                                                                                                                                                                                                                                                                                                                                                                                                                                                                                                                                                                                                                                                                                                                                                                                                                                                                                                                                                                                                                                                                                                                                                                                                                                                                                                                                                                                                                 | contact and fasteners approved for use with treated wood.                               |  |  |  |  |  |
|                                                                                                                                                                                                                                                                                                                                                                                                                                                                                                                                                                                                                                                                                                                                                                                                                                                                                                                                                                                                                                                                                                                                                                                                                                                                                                                                                                                                                                                                                                                                                                                                                                                                                                                                                                                                                                                                                                                                                                                                                                                                                                                                     | 2 x 4 x 120" (5,1 x 10,2 x 304,8 cm)                                                    |  |  |  |  |  |
| x2 TREATED                                                                                                                                                                                                                                                                                                                                                                                                                                                                                                                                                                                                                                                                                                                                                                                                                                                                                                                                                                                                                                                                                                                                                                                                                                                                                                                                                                                                                                                                                                                                                                                                                                                                                                                                                                                                                                                                                                                                                                                                                                                                                                                          |                                                                                         |  |  |  |  |  |
| 2 x 4 x 144" (5,1 x 10,2 x 365,8 cm)                                                                                                                                                                                                                                                                                                                                                                                                                                                                                                                                                                                                                                                                                                                                                                                                                                                                                                                                                                                                                                                                                                                                                                                                                                                                                                                                                                                                                                                                                                                                                                                                                                                                                                                                                                                                                                                                                                                                                                                                                                                                                                | Hot Dipped Galvanized Box-Type Nails.                                                   |  |  |  |  |  |
|                                                                                                                                                                                                                                                                                                                                                                                                                                                                                                                                                                                                                                                                                                                                                                                                                                                                                                                                                                                                                                                                                                                                                                                                                                                                                                                                                                                                                                                                                                                                                                                                                                                                                                                                                                                                                                                                                                                                                                                                                                                                                                                                     | 3" (7,6 cm)                                                                             |  |  |  |  |  |
| <b>FLOOR PANELS</b> You will need floor panels and nails to complete your floor.<br>Floor panel sizes and quantities are shown below.                                                                                                                                                                                                                                                                                                                                                                                                                                                                                                                                                                                                                                                                                                                                                                                                                                                                                                                                                                                                                                                                                                                                                                                                                                                                                                                                                                                                                                                                                                                                                                                                                                                                                                                                                                                                                                                                                                                                                                                               |                                                                                         |  |  |  |  |  |
| NOTE: Use a minimum of 5/8" (1,6 cm) Oriented Strand Board (OSB)                                                                                                                                                                                                                                                                                                                                                                                                                                                                                                                                                                                                                                                                                                                                                                                                                                                                                                                                                                                                                                                                                                                                                                                                                                                                                                                                                                                                                                                                                                                                                                                                                                                                                                                                                                                                                                                                                                                                                                                                                                                                    |                                                                                         |  |  |  |  |  |
| <b>X3</b><br>5/8" x 48" x96"<br>(1,6 x 121,9 x 243,8 cm)                                                                                                                                                                                                                                                                                                                                                                                                                                                                                                                                                                                                                                                                                                                                                                                                                                                                                                                                                                                                                                                                                                                                                                                                                                                                                                                                                                                                                                                                                                                                                                                                                                                                                                                                                                                                                                                                                                                                                                                                                                                                            | <b>x1</b> 2" (5,1 cm) <b>1</b> lb. of 2" (5,1 cm) Hot Dipped Galvanized Box-Type Nails. |  |  |  |  |  |
| REINFORCED WOOD FLO                                                                                                                                                                                                                                                                                                                                                                                                                                                                                                                                                                                                                                                                                                                                                                                                                                                                                                                                                                                                                                                                                                                                                                                                                                                                                                                                                                                                                                                                                                                                                                                                                                                                                                                                                                                                                                                                                                                                                                                                                                                                                                                 | OOR FRAME (OPTIONAL)                                                                    |  |  |  |  |  |
| <b>IMPORTANT!</b> The included floor has been designed for general the second distribution of the second di |                                                                                         |  |  |  |  |  |
| $\mathbf{x3}$ 2 x 4 x 10' (5 x 10 x 304,8 cm) Treated Lumber                                                                                                                                                                                                                                                                                                                                                                                                                                                                                                                                                                                                                                                                                                                                                                                                                                                                                                                                                                                                                                                                                                                                                                                                                                                                                                                                                                                                                                                                                                                                                                                                                                                                                                                                                                                                                                                                                                                                                                                                                                                                        | low as shaded). Below is a list of additional materials (not included):                 |  |  |  |  |  |
| Cut to (3) 2 x 4 x 117" (5 x 10 x 297,2 cm)                                                                                                                                                                                                                                                                                                                                                                                                                                                                                                                                                                                                                                                                                                                                                                                                                                                                                                                                                                                                                                                                                                                                                                                                                                                                                                                                                                                                                                                                                                                                                                                                                                                                                                                                                                                                                                                                                                                                                                                                                                                                                         |                                                                                         |  |  |  |  |  |
| <b>x12</b> ea. 3" (7,6 cm) Hot Dipped Galvanized Nails                                                                                                                                                                                                                                                                                                                                                                                                                                                                                                                                                                                                                                                                                                                                                                                                                                                                                                                                                                                                                                                                                                                                                                                                                                                                                                                                                                                                                                                                                                                                                                                                                                                                                                                                                                                                                                                                                                                                                                                                                                                                              | → Optional 12" (30,5 cm) spacing<br>→ Standard 16" (40,7 cm) spacing                    |  |  |  |  |  |
| COMPLETING                                                                                                                                                                                                                                                                                                                                                                                                                                                                                                                                                                                                                                                                                                                                                                                                                                                                                                                                                                                                                                                                                                                                                                                                                                                                                                                                                                                                                                                                                                                                                                                                                                                                                                                                                                                                                                                                                                                                                                                                                                                                                                                          | YOUR SHED                                                                               |  |  |  |  |  |
| You will need these                                                                                                                                                                                                                                                                                                                                                                                                                                                                                                                                                                                                                                                                                                                                                                                                                                                                                                                                                                                                                                                                                                                                                                                                                                                                                                                                                                                                                                                                                                                                                                                                                                                                                                                                                                                                                                                                                                                                                                                                                                                                                                                 | additional materials:                                                                   |  |  |  |  |  |
| 3-TAB SHINGLES 7 Bundles                                                                                                                                                                                                                                                                                                                                                                                                                                                                                                                                                                                                                                                                                                                                                                                                                                                                                                                                                                                                                                                                                                                                                                                                                                                                                                                                                                                                                                                                                                                                                                                                                                                                                                                                                                                                                                                                                                                                                                                                                                                                                                            | <b>1" GALVANIZED ROOFING NAILS 3 Lbs</b><br>For shingles.                               |  |  |  |  |  |
| PAINT FOR SIDING                                                                                                                                                                                                                                                                                                                                                                                                                                                                                                                                                                                                                                                                                                                                                                                                                                                                                                                                                                                                                                                                                                                                                                                                                                                                                                                                                                                                                                                                                                                                                                                                                                                                                                                                                                                                                                                                                                                                                                                                                                                                                                                    | PAINT FOR TRIM         1 Quart           Use 100% acrylic latex exterior paint.         |  |  |  |  |  |
| CAULK                                                                                                                                                                                                                                                                                                                                                                                                                                                                                                                                                                                                                                                                                                                                                                                                                                                                                                                                                                                                                                                                                                                                                                                                                                                                                                                                                                                                                                                                                                                                                                                                                                                                                                                                                                                                                                                                                                                                                                                                                                                                                                                               | WOOD GLUE Exterior Rated                                                                |  |  |  |  |  |
| OPTIONAL MATERIALS                                                                                                                                                                                                                                                                                                                                                                                                                                                                                                                                                                                                                                                                                                                                                                                                                                                                                                                                                                                                                                                                                                                                                                                                                                                                                                                                                                                                                                                                                                                                                                                                                                                                                                                                                                                                                                                                                                                                                                                                                                                                                                                  |                                                                                         |  |  |  |  |  |
| DRIP EDGE 60 Feet                                                                                                                                                                                                                                                                                                                                                                                                                                                                                                                                                                                                                                                                                                                                                                                                                                                                                                                                                                                                                                                                                                                                                                                                                                                                                                                                                                                                                                                                                                                                                                                                                                                                                                                                                                                                                                                                                                                                                                                                                                                                                                                   | #15 ROOFING FELT                                                                        |  |  |  |  |  |
|                                                                                                                                                                                                                                                                                                                                                                                                                                                                                                                                                                                                                                                                                                                                                                                                                                                                                                                                                                                                                                                                                                                                                                                                                                                                                                                                                                                                                                                                                                                                                                                                                                                                                                                                                                                                                                                                                                                                                                                                                                                                                                                                     | To cover 148 Sq. Ft. of roof area.  1" GALVANIZED ROOFING NAILS1/4 Lb                   |  |  |  |  |  |
|                                                                                                                                                                                                                                                                                                                                                                                                                                                                                                                                                                                                                                                                                                                                                                                                                                                                                                                                                                                                                                                                                                                                                                                                                                                                                                                                                                                                                                                                                                                                                                                                                                                                                                                                                                                                                                                                                                                                                                                                                                                                                                                                     | For roofing felt.                                                                       |  |  |  |  |  |
| REFER TO THE BACK OF THIS MANUAL AND THE MANUFACTURER'S INSTRUCTIONS<br>FOR INSTALLATION OF SHINGLES, DRIP EDGE AND FELT.                                                                                                                                                                                                                                                                                                                                                                                                                                                                                                                                                                                                                                                                                                                                                                                                                                                                                                                                                                                                                                                                                                                                                                                                                                                                                                                                                                                                                                                                                                                                                                                                                                                                                                                                                                                                                                                                                                                                                                                                           |                                                                                         |  |  |  |  |  |