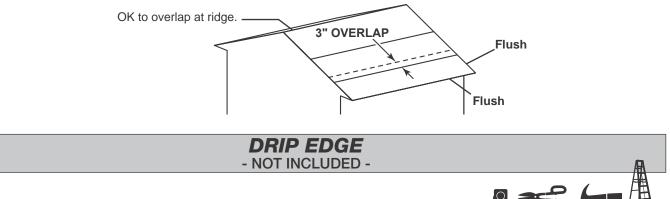

| ADDITIONAL MATERIALS                                                                                                                                                                                                                                                                                                                                                                                                                                                                                                                                                                                                                                                                                                                                                                                                                                                                                                                                                                                                                                                                                                                                                                                                                                                                                                                                                                                                                                                                                                                                                                                                                                                                                                                                                                                                                                                                                                                                                                                                                                                                                                                |                                                                                         |  |  |  |  |  |
|-------------------------------------------------------------------------------------------------------------------------------------------------------------------------------------------------------------------------------------------------------------------------------------------------------------------------------------------------------------------------------------------------------------------------------------------------------------------------------------------------------------------------------------------------------------------------------------------------------------------------------------------------------------------------------------------------------------------------------------------------------------------------------------------------------------------------------------------------------------------------------------------------------------------------------------------------------------------------------------------------------------------------------------------------------------------------------------------------------------------------------------------------------------------------------------------------------------------------------------------------------------------------------------------------------------------------------------------------------------------------------------------------------------------------------------------------------------------------------------------------------------------------------------------------------------------------------------------------------------------------------------------------------------------------------------------------------------------------------------------------------------------------------------------------------------------------------------------------------------------------------------------------------------------------------------------------------------------------------------------------------------------------------------------------------------------------------------------------------------------------------------|-----------------------------------------------------------------------------------------|--|--|--|--|--|
| FOUNDATION OR FLOOR MATERIALS                                                                                                                                                                                                                                                                                                                                                                                                                                                                                                                                                                                                                                                                                                                                                                                                                                                                                                                                                                                                                                                                                                                                                                                                                                                                                                                                                                                                                                                                                                                                                                                                                                                                                                                                                                                                                                                                                                                                                                                                                                                                                                       |                                                                                         |  |  |  |  |  |
| This shed does not include any floor or leveling materials.                                                                                                                                                                                                                                                                                                                                                                                                                                                                                                                                                                                                                                                                                                                                                                                                                                                                                                                                                                                                                                                                                                                                                                                                                                                                                                                                                                                                                                                                                                                                                                                                                                                                                                                                                                                                                                                                                                                                                                                                                                                                         |                                                                                         |  |  |  |  |  |
| See the FLOOR LEVELING section on page 8 for recommended floor, as this will vary depending on your specific site.                                                                                                                                                                                                                                                                                                                                                                                                                                                                                                                                                                                                                                                                                                                                                                                                                                                                                                                                                                                                                                                                                                                                                                                                                                                                                                                                                                                                                                                                                                                                                                                                                                                                                                                                                                                                                                                                                                                                                                                                                  | d methods and suggested materials to properly level your                                |  |  |  |  |  |
| WOOD FLOOR FRAME                                                                                                                                                                                                                                                                                                                                                                                                                                                                                                                                                                                                                                                                                                                                                                                                                                                                                                                                                                                                                                                                                                                                                                                                                                                                                                                                                                                                                                                                                                                                                                                                                                                                                                                                                                                                                                                                                                                                                                                                                                                                                                                    |                                                                                         |  |  |  |  |  |
| MATERIAL REQUIRED: Use only wood treated for ground                                                                                                                                                                                                                                                                                                                                                                                                                                                                                                                                                                                                                                                                                                                                                                                                                                                                                                                                                                                                                                                                                                                                                                                                                                                                                                                                                                                                                                                                                                                                                                                                                                                                                                                                                                                                                                                                                                                                                                                                                                                                                 | contact and fasteners approved for use with treated wood.                               |  |  |  |  |  |
|                                                                                                                                                                                                                                                                                                                                                                                                                                                                                                                                                                                                                                                                                                                                                                                                                                                                                                                                                                                                                                                                                                                                                                                                                                                                                                                                                                                                                                                                                                                                                                                                                                                                                                                                                                                                                                                                                                                                                                                                                                                                                                                                     | 2 x 4 x 120" (5,1 x 10,2 x 304,8 cm)                                                    |  |  |  |  |  |
| x2 TREATED                                                                                                                                                                                                                                                                                                                                                                                                                                                                                                                                                                                                                                                                                                                                                                                                                                                                                                                                                                                                                                                                                                                                                                                                                                                                                                                                                                                                                                                                                                                                                                                                                                                                                                                                                                                                                                                                                                                                                                                                                                                                                                                          |                                                                                         |  |  |  |  |  |
| 2 x 4 x 144" (5,1 x 10,2 x 365,8 cm)                                                                                                                                                                                                                                                                                                                                                                                                                                                                                                                                                                                                                                                                                                                                                                                                                                                                                                                                                                                                                                                                                                                                                                                                                                                                                                                                                                                                                                                                                                                                                                                                                                                                                                                                                                                                                                                                                                                                                                                                                                                                                                | Hot Dipped Galvanized Box-Type Nails.                                                   |  |  |  |  |  |
|                                                                                                                                                                                                                                                                                                                                                                                                                                                                                                                                                                                                                                                                                                                                                                                                                                                                                                                                                                                                                                                                                                                                                                                                                                                                                                                                                                                                                                                                                                                                                                                                                                                                                                                                                                                                                                                                                                                                                                                                                                                                                                                                     | 3" (7,6 cm)                                                                             |  |  |  |  |  |
| <b>FLOOR PANELS</b> You will need floor panels and nails to complete your floor.<br>Floor panel sizes and quantities are shown below.                                                                                                                                                                                                                                                                                                                                                                                                                                                                                                                                                                                                                                                                                                                                                                                                                                                                                                                                                                                                                                                                                                                                                                                                                                                                                                                                                                                                                                                                                                                                                                                                                                                                                                                                                                                                                                                                                                                                                                                               |                                                                                         |  |  |  |  |  |
| NOTE: Use a minimum of 5/8" (1,6 cm) Oriented Strand Board (OSB)                                                                                                                                                                                                                                                                                                                                                                                                                                                                                                                                                                                                                                                                                                                                                                                                                                                                                                                                                                                                                                                                                                                                                                                                                                                                                                                                                                                                                                                                                                                                                                                                                                                                                                                                                                                                                                                                                                                                                                                                                                                                    |                                                                                         |  |  |  |  |  |
| <b>X3</b><br>5/8" x 48" x96"<br>(1,6 x 121,9 x 243,8 cm)                                                                                                                                                                                                                                                                                                                                                                                                                                                                                                                                                                                                                                                                                                                                                                                                                                                                                                                                                                                                                                                                                                                                                                                                                                                                                                                                                                                                                                                                                                                                                                                                                                                                                                                                                                                                                                                                                                                                                                                                                                                                            | <b>x1</b> 2" (5,1 cm) <b>1</b> lb. of 2" (5,1 cm) Hot Dipped Galvanized Box-Type Nails. |  |  |  |  |  |
| REINFORCED WOOD FLO                                                                                                                                                                                                                                                                                                                                                                                                                                                                                                                                                                                                                                                                                                                                                                                                                                                                                                                                                                                                                                                                                                                                                                                                                                                                                                                                                                                                                                                                                                                                                                                                                                                                                                                                                                                                                                                                                                                                                                                                                                                                                                                 | OOR FRAME (OPTIONAL)                                                                    |  |  |  |  |  |
| <b>IMPORTANT!</b> The included floor has been designed for general the second distribution of the second di |                                                                                         |  |  |  |  |  |
| $\mathbf{x3}$ 2 x 4 x 10' (5 x 10 x 304,8 cm) Treated Lumber                                                                                                                                                                                                                                                                                                                                                                                                                                                                                                                                                                                                                                                                                                                                                                                                                                                                                                                                                                                                                                                                                                                                                                                                                                                                                                                                                                                                                                                                                                                                                                                                                                                                                                                                                                                                                                                                                                                                                                                                                                                                        | low as shaded). Below is a list of additional materials (not included):                 |  |  |  |  |  |
| Cut to (3) 2 x 4 x 117" (5 x 10 x 297,2 cm)                                                                                                                                                                                                                                                                                                                                                                                                                                                                                                                                                                                                                                                                                                                                                                                                                                                                                                                                                                                                                                                                                                                                                                                                                                                                                                                                                                                                                                                                                                                                                                                                                                                                                                                                                                                                                                                                                                                                                                                                                                                                                         |                                                                                         |  |  |  |  |  |
| <b>x12</b> ea. 3" (7,6 cm) Hot Dipped Galvanized Nails                                                                                                                                                                                                                                                                                                                                                                                                                                                                                                                                                                                                                                                                                                                                                                                                                                                                                                                                                                                                                                                                                                                                                                                                                                                                                                                                                                                                                                                                                                                                                                                                                                                                                                                                                                                                                                                                                                                                                                                                                                                                              | → Optional 12" (30,5 cm) spacing<br>→ Standard 16" (40,7 cm) spacing                    |  |  |  |  |  |
| COMPLETING                                                                                                                                                                                                                                                                                                                                                                                                                                                                                                                                                                                                                                                                                                                                                                                                                                                                                                                                                                                                                                                                                                                                                                                                                                                                                                                                                                                                                                                                                                                                                                                                                                                                                                                                                                                                                                                                                                                                                                                                                                                                                                                          | YOUR SHED                                                                               |  |  |  |  |  |
| You will need these                                                                                                                                                                                                                                                                                                                                                                                                                                                                                                                                                                                                                                                                                                                                                                                                                                                                                                                                                                                                                                                                                                                                                                                                                                                                                                                                                                                                                                                                                                                                                                                                                                                                                                                                                                                                                                                                                                                                                                                                                                                                                                                 | additional materials:                                                                   |  |  |  |  |  |
| 3-TAB SHINGLES 7 Bundles                                                                                                                                                                                                                                                                                                                                                                                                                                                                                                                                                                                                                                                                                                                                                                                                                                                                                                                                                                                                                                                                                                                                                                                                                                                                                                                                                                                                                                                                                                                                                                                                                                                                                                                                                                                                                                                                                                                                                                                                                                                                                                            | <b>1" GALVANIZED ROOFING NAILS 3 Lbs</b><br>For shingles.                               |  |  |  |  |  |
| PAINT FOR SIDING                                                                                                                                                                                                                                                                                                                                                                                                                                                                                                                                                                                                                                                                                                                                                                                                                                                                                                                                                                                                                                                                                                                                                                                                                                                                                                                                                                                                                                                                                                                                                                                                                                                                                                                                                                                                                                                                                                                                                                                                                                                                                                                    | PAINT FOR TRIM         1 Quart           Use 100% acrylic latex exterior paint.         |  |  |  |  |  |
| CAULK                                                                                                                                                                                                                                                                                                                                                                                                                                                                                                                                                                                                                                                                                                                                                                                                                                                                                                                                                                                                                                                                                                                                                                                                                                                                                                                                                                                                                                                                                                                                                                                                                                                                                                                                                                                                                                                                                                                                                                                                                                                                                                                               | WOOD GLUE Exterior Rated                                                                |  |  |  |  |  |
| OPTIONAL MATERIALS                                                                                                                                                                                                                                                                                                                                                                                                                                                                                                                                                                                                                                                                                                                                                                                                                                                                                                                                                                                                                                                                                                                                                                                                                                                                                                                                                                                                                                                                                                                                                                                                                                                                                                                                                                                                                                                                                                                                                                                                                                                                                                                  |                                                                                         |  |  |  |  |  |
| DRIP EDGE 60 Feet                                                                                                                                                                                                                                                                                                                                                                                                                                                                                                                                                                                                                                                                                                                                                                                                                                                                                                                                                                                                                                                                                                                                                                                                                                                                                                                                                                                                                                                                                                                                                                                                                                                                                                                                                                                                                                                                                                                                                                                                                                                                                                                   | #15 ROOFING FELT                                                                        |  |  |  |  |  |
|                                                                                                                                                                                                                                                                                                                                                                                                                                                                                                                                                                                                                                                                                                                                                                                                                                                                                                                                                                                                                                                                                                                                                                                                                                                                                                                                                                                                                                                                                                                                                                                                                                                                                                                                                                                                                                                                                                                                                                                                                                                                                                                                     | To cover 148 Sq. Ft. of roof area.  1" GALVANIZED ROOFING NAILS1/4 Lb                   |  |  |  |  |  |
|                                                                                                                                                                                                                                                                                                                                                                                                                                                                                                                                                                                                                                                                                                                                                                                                                                                                                                                                                                                                                                                                                                                                                                                                                                                                                                                                                                                                                                                                                                                                                                                                                                                                                                                                                                                                                                                                                                                                                                                                                                                                                                                                     | For roofing felt.                                                                       |  |  |  |  |  |
| REFER TO THE BACK OF THIS MANUAL AND THE MANUFACTURER'S INSTRUCTIONS<br>FOR INSTALLATION OF SHINGLES, DRIP EDGE AND FELT.                                                                                                                                                                                                                                                                                                                                                                                                                                                                                                                                                                                                                                                                                                                                                                                                                                                                                                                                                                                                                                                                                                                                                                                                                                                                                                                                                                                                                                                                                                                                                                                                                                                                                                                                                                                                                                                                                                                                                                                                           |                                                                                         |  |  |  |  |  |