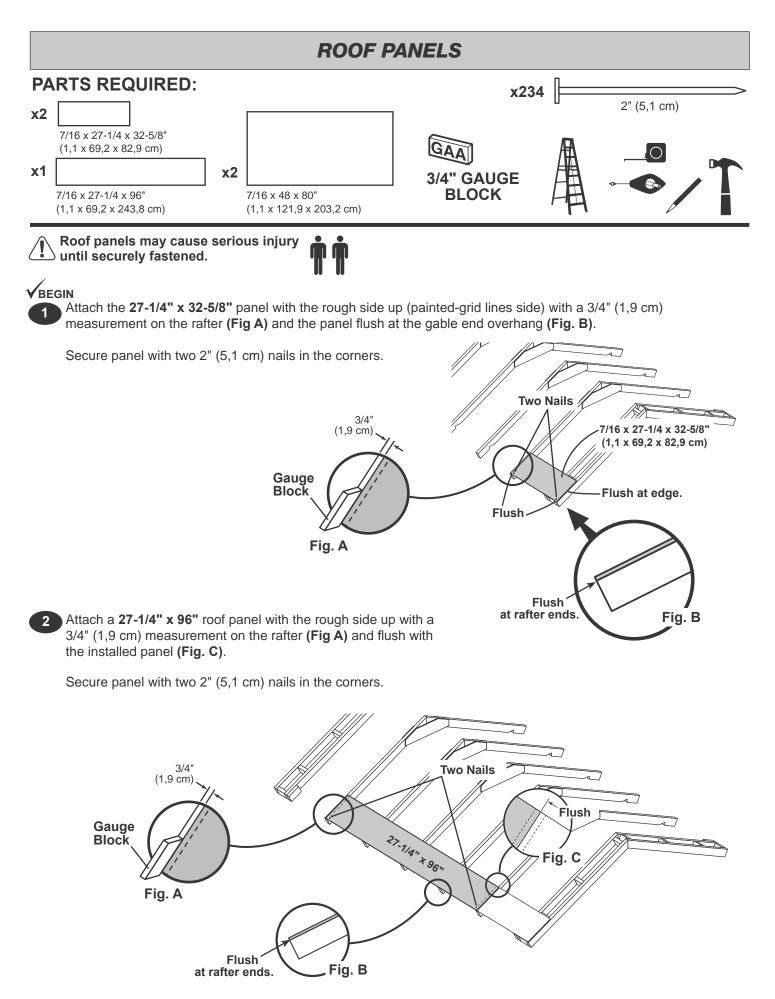

t each side as shown. Set gable unit on top plate.

Continue nailing lower edge of panels into top plate using 2" nails 6" apart as shown

#### RL RL Fig. A **TOP PLATE** - 6" (15,2 cm) 1-1/2" NAIL FIRST 1-1/2" NAIL FIRST (3,8 cm) 2" (5,1 cm) 2" (5,1 cm) (3,8 cm) Measure and Measure and 3" Mark Mark (7,6 cm) Screws

Then, on the inside, secure gable unit with 3" screws toe-screwed into RL at an angle as shown in (Fig. B).

Repeat Steps 1-3 to attach left gable unit.

/ It is important to secure the gable unit in the following order:

L BE SURE GABLE IS CENTERED ON WALL BEFORE NAILING.

Hold secure with one 2" nail on each side as shown.

1

2

3

4

Secure gable with two 3" screws toe-screwed into **RL** at an angle as shown in (**Fig. B**).





You have finished attaching your TRUSSES.



# **ROOF PANELS**

### **PARTS REQUIRED:**

3 Attach another 27-1/4" x 32-5/8" roof panel, rough side up, flush with the installed 27-1/4" x 96" panel (Fig. C) and flush with the rafter ends (Fig. B).

0 -

Secure panel with two 2" (5,1 cm) nails in the corners.



4 Nail the roof panel using 2" nails 6" apart on edges and 12" apart inside panel.



## **ROOF PANELS**

#### PARTS REQUIRED:



# ROOF PANELS

7 Nail the roof panels using 2" nails 6" apart on edges and 12" apart inside panel.





8 Repeat process to attach roof panels on the opposite side.







You have finished installing your soffit panels.

#### Ensure soffit boards are flush at rafter ends (Fig. B) and flush at seams.

Position **72-3/4**" soffit boards **primed side down** flush to gable soffits and rafter ends (**F