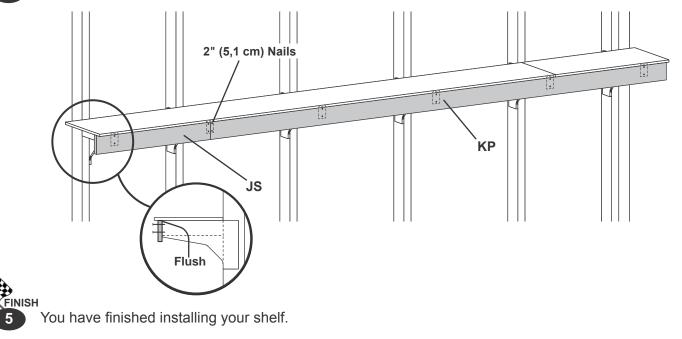

ist and wall studs with 7/16" drill bit as shown.



7 Secure joist with hex bolts, flat washers and lock nuts at both sides (Fig. B). Tighten lock nuts securely.





8 Install loft panel centered over loft joists. Secure with 2" (5,1 cm) nails 8" (20,3 cm) apart. There will be a gap of approximately 8-1/2" on either side.



Attention: Load not to exceed 400 lbs (181 kg) evenly distributed across loft.





Secure **AE** to bracket panels using three 2" (5,1 cm) nails. Assemble 6 shelf supports as shown; 5 right-side, 1 left-side.





2 Secure shelf supports at shown height with three 2" (5,1 cm) nails.





3 Install shelf panels centered over shelf supports. Secure with 2" (5,1 cm) nails at each support.



Secure **KP** and **JS** with 2" (5,1 cm) nails at each support as shown.

Δ





Secure LR to bracket panels using three 2" (5,1 cm) nails. Assemble 6 shelf supports as shown; 5 right-side, 1 left-side.



2 Secure work bench supports at shown height with three 2" (5,1 cm) nails.





Install work bench panels centered over bench supports. Secure with 2" (5,1 cm) nails at each support.



Secure **KP** and **JS** with 2" (5,1 cm) nails at each support as shown. 4





2

1 Position and level collar tie on third rafter from loft.

HINT: For best appearance install collar tie on rafter facing away from door opening.

Attach with 2" nails as shown.



FINISH 3 You have finished installing your collar tie.







# WINDOW & SHUTTERS x4 1-1/4" (3,2 cm) Vindow 22-1/2" x 29-3/4" (57,1 x 75,6 cm) Image: Colspan="2">Image: Colspan="2" Image: Colspan="2" Image



Seal window