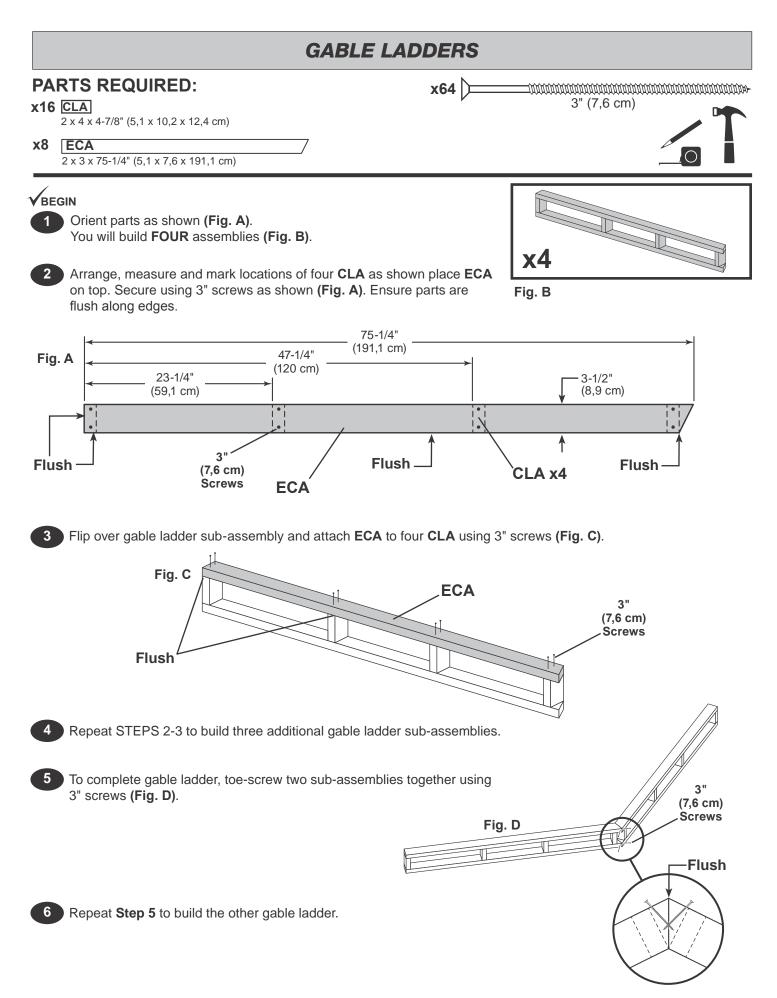

| PARTS IDENTIFICATION AND SIZES                         |              |                            |                                              |                                         |                                                                              |  |  |  |
|--------------------------------------------------------|--------------|----------------------------|----------------------------------------------|-----------------------------------------|------------------------------------------------------------------------------|--|--|--|
| Part identification letters are stamped on some parts. |              |                            | . Treated lumber is stamped:                 |                                         | WOOD SIZE CONVERSION CHART<br>Nominal Board Size Actual Size                 |  |  |  |
|                                                        |              |                            | TDEATE                                       |                                         | 2" x 4"1-1/2" x 3-1/2" (3,8 x 8,9 cm)<br>1" x 4"3/4" x 3-1/2" (1,9 x 8,9 cm) |  |  |  |
| RS RS                                                  |              |                            | TREATED                                      |                                         | 2" x 3"1-1/2" x 2-1/2" (3,8 x 6,3 cm)                                        |  |  |  |
| Check these locations for<br>part stamp.               |              |                            |                                              |                                         | 1" x 3"3/4" x 2-1/2" (3,8 x 6,3 cm)                                          |  |  |  |
|                                                        | PARTS LIST   |                            |                                              |                                         |                                                                              |  |  |  |
|                                                        |              |                            | gest sorting parts by th                     |                                         | are listed in.                                                               |  |  |  |
|                                                        | □ x1         | <b>GAA</b> 1 x 3 x 5" (2 5 | x 7,6 x 12,7 cm) Gauge Block for             | 3/4" (1.9 cm) measureme                 | ent //~ 3/4"                                                                 |  |  |  |
|                                                        |              |                            | 1/2" (5,1 x 10,2 x 21,6 cm)                  |                                         | (1,9 cm)                                                                     |  |  |  |
|                                                        |              |                            | x 12-1/2" (5,1 x 10,2 x 31,8 cm)             |                                         |                                                                              |  |  |  |
|                                                        | ☐ x2         | AO                         | 2 x 4 x 22-1/2" (5,1 x 10,2 x                | x 57,1 cm)                              |                                                                              |  |  |  |
| S                                                      | □ × <b>-</b> | RL                         | <br>2 x 4 x 24" (5,1 x 10,2 x 6 <sup>2</sup> | 1 cm)                                   |                                                                              |  |  |  |
| WALLS                                                  | <b>x</b> 4   | STL                        | <br>2 x 4 x 44-1/2" (5,1                     | ,                                       |                                                                              |  |  |  |
| MA                                                     | □ x4         | SP                         |                                              | x 10,2 x 121,9 cm)                      |                                                                              |  |  |  |
|                                                        | x2           | AM                         |                                              | 2 x 4 x 67" (5,1 x 10,3 x <sup>2</sup>  | 170,2 cm)                                                                    |  |  |  |
|                                                        | x6           | YFA                        |                                              | ] 2 x 4 x 68-1/2" (5,1 x 1              | 10,2 x 174 cm)                                                               |  |  |  |
|                                                        | x26          | ТК                         |                                              | 2 x 4 x 80                              | )" (5,1 x 10,2 x 203,2 cm)                                                   |  |  |  |
|                                                        | <b>x4</b>    | ТР                         |                                              |                                         | 2 x 4 x 96" (5,1 x 10,2 x 243,8 cm)                                          |  |  |  |
|                                                        | x10          | 6 x 24"                    | (15,2 x 61 cm) <b>OSB OR WOOD G</b>          |                                         |                                                                              |  |  |  |
| S                                                      |              | <b>CLA</b> 2 x 4 x 4-7/8"  | (5,1 x 10,2 x 12,4 cm)                       |                                         |                                                                              |  |  |  |
| Ä                                                      |              | <b>PVA</b> 2 x 4 x 5-7/8   | 8" (5,1 x 10,2 x 14,9 cm)                    |                                         |                                                                              |  |  |  |
| F                                                      | □ x1         |                            |                                              | ] 1 x 3 x 72" (1,6 x 7,6 x <sup>2</sup> | 182.9 cm)                                                                    |  |  |  |
| RAFTERS                                                |              |                            |                                              | -                                       |                                                                              |  |  |  |
|                                                        | <b>X8</b>    | ECA                        |                                              | / 2 x 4 x 75-1/4" (5                    | i,1 x 10,2 x 191,1 cm)                                                       |  |  |  |
|                                                        | ⊥ x10        | ECN                        | ~                                            | 2 x 4 x 75-1/4" (5                      | i,1 x 10,2 x 191,1 cm)                                                       |  |  |  |
|                                                        | <b>x4</b>    |                            |                                              | 3/8 x 1-3                               | 3/4 x 81-7/8" (1 x 4,4 x 208 cm)                                             |  |  |  |
|                                                        | <b>x</b> 4   |                            |                                              | 3/8 x 1                                 | -3/4 x 82-1/2" (1 x 4,4 x 209,6 cm)                                          |  |  |  |
|                                                        | <b>x1</b>    | ZJ                         |                                              | ] 19/32 x 3 x 72" (1,5 x 3              | 7,6 x 183 cm)                                                                |  |  |  |
| M                                                      | <b>x</b> 4   |                            |                                              | 3/8 x 7-7/8 x 73                        | 3-5/16" (1 x 20 x 186,2 cm)                                                  |  |  |  |
| TRIM                                                   | <b>x</b> 2   |                            |                                              | 3/8 x 4-3/4                             | 4 x 75-7/8" (1 x 12,1 x 197,2 cm)                                            |  |  |  |
|                                                        | <b>x</b> 2   |                            |                                              | 3/8 x 4-3/4                             | 1 x 75-7/8" (1 x 12,1 x 197,2 cm)                                            |  |  |  |
|                                                        | <b>x4</b>    |                            |                                              | 3/8 x 5-7/8 >                           | x 72-3/4" (1 x 14,9 x 184,8 cm)                                              |  |  |  |
|                                                        | x4           |                            |                                              | 3/8 x 4-3                               | 3/4 x 80-5/8" (1 x 12,1 x 204,8 cm)                                          |  |  |  |
|                                                        | <b>x1</b>    | /GTL                       | / 19/32                                      | x 3 x 50-1/4" (1,5 x 7,6 x              | : 127,6 cm)                                                                  |  |  |  |
| DOOR                                                   | x1           | /GTR                       | / 19/32                                      | x 3 x 50-1/4" (1,5 x 7,6 x              | : 127,6 cm)                                                                  |  |  |  |
| 00                                                     | <b>x</b> 4   | AH                         | ] 19/32 x 3 x 26-5/8" (1,5 x 7,6 x           | 67,6 cm)                                |                                                                              |  |  |  |
| 7                                                      | <b>x</b> 2   | 00                         |                                              | 1-1/2 x 2-1/2 x 69" (3,                 | 8 x 6,3 x 175,3 cm)                                                          |  |  |  |
|                                                        |              |                            | 2                                            | 1                                       |                                                                              |  |  |  |