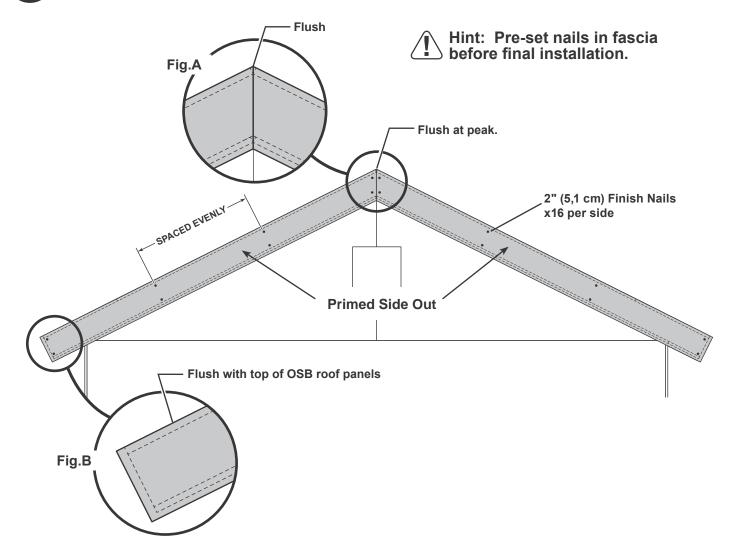

# **ORIENT LUMBER AND TRIM FOR BEST APPEARANCE**

Framing lumber is graded for structural strength and not appearance. Exterior trim is graded for one good side.

Always install the material leaving the best edge and best surface visible. Please remember that these blemishes in no way negatively affect the strength or integrity of our product. (See Fig. A, B, C.)