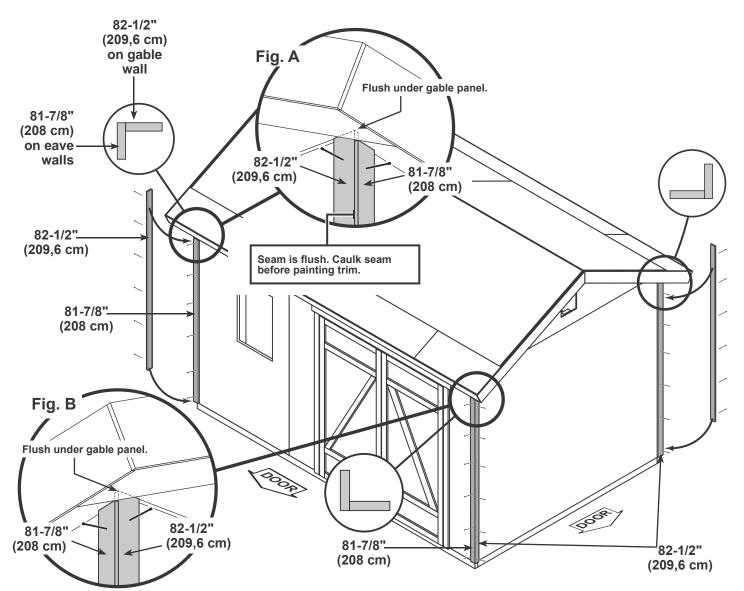

of 1-1/2" x 2-1/2" door stiffener.





Secure backplate with 1" screws and handle with 1-1/4" screws as shown.



See following pages for mounting locations of brackets and plates.







# **CORNER TRIM**

**x48** 

2" (5,1 cm)

#### PARTS REQUIRED:

x4

x4

#### 3/8 x 1-3/4 x 82-1/2" (1 x 4,4 x 209,6 cm)

3/8 x 1-3/4 x 81-7/8" (1 x 4,4 x 208 cm)

#### 

2

Attach one **81-7/8**" trim board flush under soffit panel and against eave wall (Fig. A, B) using one 2" finish nail at top as shown.

Position 82-1/2" trim board flush along edge of 81-7/8" trim board and flush under gable panel (Fig. A, B). Secure using one 2" finish nail at top as shown.

Finish attaching trim flush to corners (Fig. B) using six 2" (5,1 cm) finish nails as shown.



# FINISH

You have attached your corner trim.





Fig. A



5 Locate **TP** and **RL** flush to bottom of top plate and aligned at seam. Secure with 3" (7,6 cm) nails at wall studs and seam.



6 Clamp or hold **Pre-Assembled Loft Joist** in place flush under top plate as shown. Drill through joist and wall studs with 7/16" drill bit as shown.



7 Secure joist with hex bolts, flat washers and lock nuts at both sides (Fig. B). Tighten lock nuts securely.





8 Install loft panel centered over loft joists. Secure with 2" (5,1 cm) nails 8" (20,3 cm) apart. There will be a gap of approximately 8-1/2" on either side.



Attention: Load not to exceed 400 lbs (181 kg) evenly distributed across loft.





Secure **AE** to bracket panels using three 2" (5,1 cm) nails. Assemble 6 shelf supports as shown; 5 right-side, 1 left-side.





2 Secu