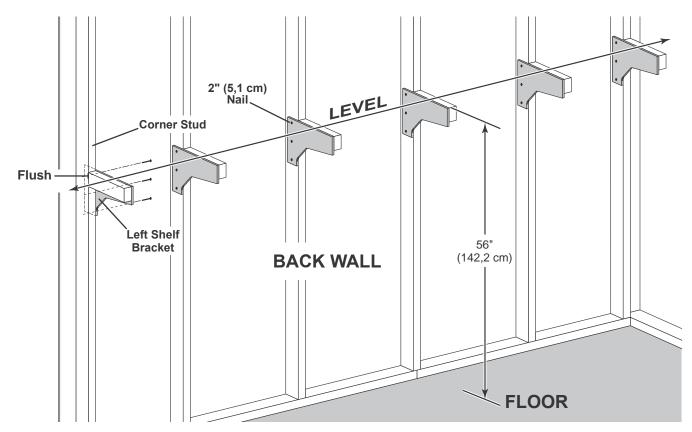

late and aligned at seam. Secure with 3" (7,6 cm) nails at wall studs and seam.



6 Clamp or hold **Pre-Assembled Loft Joist** in place flush under top plate as shown. Drill through joist and wall studs with 7/16" drill bit as shown.



7 Secure joist with hex bolts, flat washers and lock nuts at both sides (Fig. B). Tighten lock nuts securely.





8 Install loft panel centered over loft joists. Secure with 2" (5,1 cm) nails 8" (20,3 cm) apart. There will be a gap of approximately 8-1/2" on either side.



Attention: Load not to exceed 400 lbs (181 kg) evenly distributed across loft.





Secure **AE** to bracket panels using three 2" (5,1 cm) nails. Assemble 6 shelf supports as shown; 5 right-side, 1 left-side.





2 Secure shelf supports at shown height with three 2" (5,1 cm) nails.





3 Install shelf panels centered over shelf supports. Secure with 2" (5,1 cm) nails at each support.



Secure **KP** and **JS** with 2" (5,1 cm) nails at each support as shown.

Δ





Secure LR to bracket panels using three 2" (5,1 cm) nails. Assemble 6 shelf supports as shown; 5 right-side, 1 left-side.



2 Secure work bench supports at shown height with three 2" (5,1 cm) nails.





Install work bench panels centered over bench supports. Secure with 2" (5,1 cm) nails at each support.



Secure **KP** and **JS** with 2" (5,1 cm) nails at each support as shown. 4





2

1 Position and level collar tie on third rafter from loft.

HINT: For best appearance install collar tie on rafter facing away from door opening.

Attach with 2" nails as shown.



FINISH 3 You have finished installi