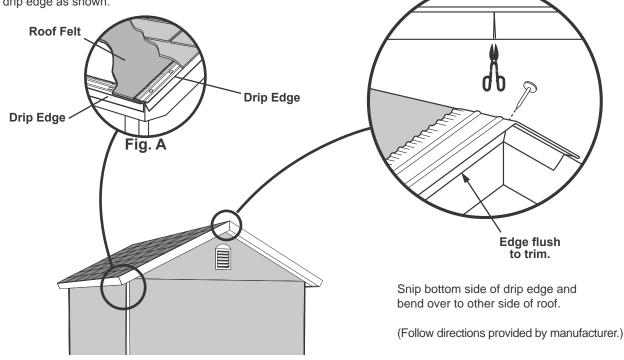

| ADDITIONAL MATERIALS                                                                                                                                                                                                                                                                                                                                                                                                                                                                                                                                                                                                                                                                                                                                                                                                                                                                                                                                                                                                                                                                                                                                                                                                                                                                                                                                                                                                                                                                                                                                                                                                                                                                                                                                                                                                                                                                                                                                                                                                                                                                                                                |                                                                                         |  |  |  |  |  |
|-------------------------------------------------------------------------------------------------------------------------------------------------------------------------------------------------------------------------------------------------------------------------------------------------------------------------------------------------------------------------------------------------------------------------------------------------------------------------------------------------------------------------------------------------------------------------------------------------------------------------------------------------------------------------------------------------------------------------------------------------------------------------------------------------------------------------------------------------------------------------------------------------------------------------------------------------------------------------------------------------------------------------------------------------------------------------------------------------------------------------------------------------------------------------------------------------------------------------------------------------------------------------------------------------------------------------------------------------------------------------------------------------------------------------------------------------------------------------------------------------------------------------------------------------------------------------------------------------------------------------------------------------------------------------------------------------------------------------------------------------------------------------------------------------------------------------------------------------------------------------------------------------------------------------------------------------------------------------------------------------------------------------------------------------------------------------------------------------------------------------------------|-----------------------------------------------------------------------------------------|--|--|--|--|--|
| FOUNDATION OR FLOOR MATERIALS                                                                                                                                                                                                                                                                                                                                                                                                                                                                                                                                                                                                                                                                                                                                                                                                                                                                                                                                                                                                                                                                                                                                                                                                                                                                                                                                                                                                                                                                                                                                                                                                                                                                                                                                                                                                                                                                                                                                                                                                                                                                                                       |                                                                                         |  |  |  |  |  |
| This shed does not include any floor or leveling materials.                                                                                                                                                                                                                                                                                                                                                                                                                                                                                                                                                                                                                                                                                                                                                                                                                                                                                                                                                                                                                                                                                                                                                                                                                                                                                                                                                                                                                                                                                                                                                                                                                                                                                                                                                                                                                                                                                                                                                                                                                                                                         |                                                                                         |  |  |  |  |  |
| See the FLOOR LEVELING section on page 8 for recommended floor, as this will vary depending on your specific site.                                                                                                                                                                                                                                                                                                                                                                                                                                                                                                                                                                                                                                                                                                                                                                                                                                                                                                                                                                                                                                                                                                                                                                                                                                                                                                                                                                                                                                                                                                                                                                                                                                                                                                                                                                                                                                                                                                                                                                                                                  | d methods and suggested materials to properly level your                                |  |  |  |  |  |
| WOOD FLOOR FRAME                                                                                                                                                                                                                                                                                                                                                                                                                                                                                                                                                                                                                                                                                                                                                                                                                                                                                                                                                                                                                                                                                                                                                                                                                                                                                                                                                                                                                                                                                                                                                                                                                                                                                                                                                                                                                                                                                                                                                                                                                                                                                                                    |                                                                                         |  |  |  |  |  |
| MATERIAL REQUIRED: Use only wood treated for ground                                                                                                                                                                                                                                                                                                                                                                                                                                                                                                                                                                                                                                                                                                                                                                                                                                                                                                                                                                                                                                                                                                                                                                                                                                                                                                                                                                                                                                                                                                                                                                                                                                                                                                                                                                                                                                                                                                                                                                                                                                                                                 | contact and fasteners approved for use with treated wood.                               |  |  |  |  |  |
|                                                                                                                                                                                                                                                                                                                                                                                                                                                                                                                                                                                                                                                                                                                                                                                                                                                                                                                                                                                                                                                                                                                                                                                                                                                                                                                                                                                                                                                                                                                                                                                                                                                                                                                                                                                                                                                                                                                                                                                                                                                                                                                                     | 2 x 4 x 120" (5,1 x 10,2 x 304,8 cm)                                                    |  |  |  |  |  |
| x2 TREATED                                                                                                                                                                                                                                                                                                                                                                                                                                                                                                                                                                                                                                                                                                                                                                                                                                                                                                                                                                                                                                                                                                                                                                                                                                                                                                                                                                                                                                                                                                                                                                                                                                                                                                                                                                                                                                                                                                                                                                                                                                                                                                                          |                                                                                         |  |  |  |  |  |
| 2 x 4 x 144" (5,1 x 10,2 x 365,8 cm)                                                                                                                                                                                                                                                                                                                                                                                                                                                                                                                                                                                                                                                                                                                                                                                                                                                                                                                                                                                                                                                                                                                                                                                                                                                                                                                                                                                                                                                                                                                                                                                                                                                                                                                                                                                                                                                                                                                                                                                                                                                                                                | Hot Dipped Galvanized Box-Type Nails.                                                   |  |  |  |  |  |
|                                                                                                                                                                                                                                                                                                                                                                                                                                                                                                                                                                                                                                                                                                                                                                                                                                                                                                                                                                                                                                                                                                                                                                                                                                                                                                                                                                                                                                                                                                                                                                                                                                                                                                                                                                                                                                                                                                                                                                                                                                                                                                                                     | 3" (7,6 cm)                                                                             |  |  |  |  |  |
| <b>FLOOR PANELS</b> You will need floor panels and nails to complete your floor.<br>Floor panel sizes and quantities are shown below.                                                                                                                                                                                                                                                                                                                                                                                                                                                                                                                                                                                                                                                                                                                                                                                                                                                                                                                                                                                                                                                                                                                                                                                                                                                                                                                                                                                                                                                                                                                                                                                                                                                                                                                                                                                                                                                                                                                                                                                               |                                                                                         |  |  |  |  |  |
| NOTE: Use a minimum of 5/8" (1,6 cm) Oriented Strand Board (OSB)                                                                                                                                                                                                                                                                                                                                                                                                                                                                                                                                                                                                                                                                                                                                                                                                                                                                                                                                                                                                                                                                                                                                                                                                                                                                                                                                                                                                                                                                                                                                                                                                                                                                                                                                                                                                                                                                                                                                                                                                                                                                    |                                                                                         |  |  |  |  |  |
| <b>X3</b><br>5/8" x 48" x96"<br>(1,6 x 121,9 x 243,8 cm)                                                                                                                                                                                                                                                                                                                                                                                                                                                                                                                                                                                                                                                                                                                                                                                                                                                                                                                                                                                                                                                                                                                                                                                                                                                                                                                                                                                                                                                                                                                                                                                                                                                                                                                                                                                                                                                                                                                                                                                                                                                                            | <b>x1</b> 2" (5,1 cm) <b>1</b> lb. of 2" (5,1 cm) Hot Dipped Galvanized Box-Type Nails. |  |  |  |  |  |
| REINFORCED WOOD FLO                                                                                                                                                                                                                                                                                                                                                                                                                                                                                                                                                                                                                                                                                                                                                                                                                                                                                                                                                                                                                                                                                                                                                                                                                                                                                                                                                                                                                                                                                                                                                                                                                                                                                                                                                                                                                                                                                                                                                                                                                                                                                                                 | OOR FRAME (OPTIONAL)                                                                    |  |  |  |  |  |
| <b>IMPORTANT!</b> The included floor has been designed for general the second distribution of the second di |                                                                                         |  |  |  |  |  |
| $\mathbf{x3}$ 2 x 4 x 10' (5 x 10 x 304,8 cm) Treated Lumber                                                                                                                                                                                                                                                                                                                                                                                                                                                                                                                                                                                                                                                                                                                                                                                                                                                                                                                                                                                                                                                                                                                                                                                                                                                                                                                                                                                                                                                                                                                                                                                                                                                                                                                                                                                                                                                                                                                                                                                                                                                                        | low as shaded). Below is a list of additional materials (not included):                 |  |  |  |  |  |
| Cut to (3) 2 x 4 x 117" (5 x 10 x 297,2 cm)                                                                                                                                                                                                                                                                                                                                                                                                                                                                                                                                                                                                                                                                                                                                                                                                                                                                                                                                                                                                                                                                                                                                                                                                                                                                                                                                                                                                                                                                                                                                                                                                                                                                                                                                                                                                                                                                                                                                                                                                                                                                                         |                                                                                         |  |  |  |  |  |
| <b>x12</b> ea. 3" (7,6 cm) Hot Dipped Galvanized Nails                                                                                                                                                                                                                                                                                                                                                                                                                                                                                                                                                                                                                                                                                                                                                                                                                                                                                                                                                                                                                                                                                                                                                                                                                                                                                                                                                                                                                                                                                                                                                                                                                                                                                                                                                                                                                                                                                                                                                                                                                                                                              | → Optional 12" (30,5 cm) spacing<br>→ Standard 16" (40,7 cm) spacing                    |  |  |  |  |  |
| COMPLETING                                                                                                                                                                                                                                                                                                                                                                                                                                                                                                                                                                                                                                                                                                                                                                                                                                                                                                                                                                                                                                                                                                                                                                                                                                                                                                                                                                                                                                                                                                                                                                                                                                                                                                                                                                                                                                                                                                                                                                                                                                                                                                                          | YOUR SHED                                                                               |  |  |  |  |  |
| You will need these                                                                                                                                                                                                                                                                                                                                                                                                                                                                                                                                                                                                                                                                                                                                                                                                                                                                                                                                                                                                                                                                                                                                                                                                                                                                                                                                                                                                                                                                                                                                                                                                                                                                                                                                                                                                                                                                                                                                                                                                                                                                                                                 | additional materials:                                                                   |  |  |  |  |  |
| 3-TAB SHINGLES 7 Bundles                                                                                                                                                                                                                                                                                                                                                                                                                                                                                                                                                                                                                                                                                                                                                                                                                                                                                                                                                                                                                                                                                                                                                                                                                                                                                                                                                                                                                                                                                                                                                                                                                                                                                                                                                                                                                                                                                                                                                                                                                                                                                                            | <b>1" GALVANIZED ROOFING NAILS 3 Lbs</b><br>For shingles.                               |  |  |  |  |  |
| PAINT FOR SIDING                                                                                                                                                                                                                                                                                                                                                                                                                                                                                                                                                                                                                                                                                                                                                                                                                                                                                                                                                                                                                                                                                                                                                                                                                                                                                                                                                                                                                                                                                                                                                                                                                                                                                                                                                                                                                                                                                                                                                                                                                                                                                                                    | PAINT FOR TRIM         1 Quart           Use 100% acrylic latex exterior paint.         |  |  |  |  |  |
| CAULK                                                                                                                                                                                                                                                                                                                                                                                                                                                                                                                                                                                                                                                                                                                                                                                                                                                                                                                                                                                                                                                                                                                                                                                                                                                                                                                                                                                                                                                                                                                                                                                                                                                                                                                                                                                                                                                                                                                                                                                                                                                                                                                               | WOOD GLUE Exterior Rated                                                                |  |  |  |  |  |
| OPTIONAL MATERIALS                                                                                                                                                                                                                                                                                                                                                                                                                                                                                                                                                                                                                                                                                                                                                                                                                                                                                                                                                                                                                                                                                                                                                                                                                                                                                                                                                                                                                                                                                                                                                                                                                                                                                                                                                                                                                                                                                                                                                                                                                                                                                                                  |                                                                                         |  |  |  |  |  |
| DRIP EDGE 60 Feet                                                                                                                                                                                                                                                                                                                                                                                                                                                                                                                                                                                                                                                                                                                                                                                                                                                                                                                                                                                                                                                                                                                                                                                                                                                                                                                                                                                                                                                                                                                                                                                                                                                                                                                                                                                                                                                                                                                                                                                                                                                                                                                   | #15 ROOFING FELT                                                                        |  |  |  |  |  |
|                                                                                                                                                                                                                                                                                                                                                                                                                                                                                                                                                                                                                                                                                                                                                                                                                                                                                                                                                                                                                                                                                                                                                                                                                                                                                                                                                                                                                                                                                                                                                                                                                                                                                                                                                                                                                                                                                                                                                                                                                                                                                                                                     | To cover 148 Sq. Ft. of roof area.  1" GALVANIZED ROOFING NAILS1/4 Lb                   |  |  |  |  |  |
|                                                                                                                                                                                                                                                                                                                                                                                                                                                                                                                                                                                                                                                                                                                                                                                                                                                                                                                                                                                                                                                                                                                                                                                                                                                                                                                                                                                                                                                                                                                                                                                                                                                                                                                                                                                                                                                                                                                                                                                                                                                                                                                                     | For roofing felt.                                                                       |  |  |  |  |  |
| REFER TO THE BACK OF THIS MANUAL AND THE MANUFACTURER'S INSTRUCTIONS<br>FOR INSTALLATION OF SHINGLES, DRIP EDGE AND FELT.                                                                                                                                                                                                                                                                                                                                                                                                                                                                                                                                                                                                                                                                                                                                                                                                                                                                                                                                                                                                                                                                                                                                                                                                                                                                                                                                                                                                                                                                                                                                                                                                                                                                                                                                                                                                                                                                                                                                                                                                           |                                                                                         |  |  |  |  |  |