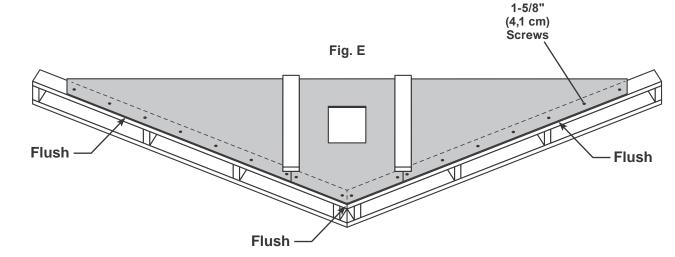

| PARTS IDENTIFICATION AND SIZES                         |              |                            |                                              |                                         |                                                                              |  |  |  |
|--------------------------------------------------------|--------------|----------------------------|----------------------------------------------|-----------------------------------------|------------------------------------------------------------------------------|--|--|--|
| Part identification letters are stamped on some parts. |              |                            | . Treated lumber is stamped:                 |                                         | WOOD SIZE CONVERSION CHART<br>Nominal Board Size Actual Size                 |  |  |  |
|                                                        |              |                            | TDEATE                                       |                                         | 2" x 4"1-1/2" x 3-1/2" (3,8 x 8,9 cm)<br>1" x 4"3/4" x 3-1/2" (1,9 x 8,9 cm) |  |  |  |
| RS RS                                                  |              |                            | TREATED                                      |                                         | 2" x 3"1-1/2" x 2-1/2" (3,8 x 6,3 cm)                                        |  |  |  |
| Check these locations for<br>part stamp.               |              |                            |                                              |                                         | 1" x 3"3/4" x 2-1/2" (3,8 x 6,3 cm)                                          |  |  |  |
|                                                        | PARTS LIST   |                            |                                              |                                         |                                                                              |  |  |  |
|                                                        |              |                            | gest sorting parts by th                     |                                         | are listed in.                                                               |  |  |  |
|                                                        | □ x1         | <b>GAA</b> 1 x 3 x 5" (2 5 | x 7,6 x 12,7 cm) Gauge Block for             | 3/4" (1.9 cm) measureme                 | ent //~ 3/4"                                                                 |  |  |  |
|                                                        |              |                            | 1/2" (5,1 x 10,2 x 21,6 cm)                  |                                         | (1,9 cm)                                                                     |  |  |  |
|                                                        |              |                            | x 12-1/2" (5,1 x 10,2 x 31,8 cm)             |                                         |                                                                              |  |  |  |
|                                                        | ☐ x2         | AO                         | 2 x 4 x 22-1/2" (5,1 x 10,2 x                | x 57,1 cm)                              |                                                                              |  |  |  |
| S                                                      | □ × <b>-</b> | RL                         | <br>2 x 4 x 24" (5,1 x 10,2 x 6 <sup>2</sup> | 1 cm)                                   |                                                                              |  |  |  |
| WALLS                                                  | <b>x</b> 4   | STL                        | <br>2 x 4 x 44-1/2" (5,1                     | ,                                       |                                                                              |  |  |  |
| MA                                                     | □ x4         | SP                         |                                              | x 10,2 x 121,9 cm)                      |                                                                              |  |  |  |
|                                                        | x2           | AM                         |                                              | 2 x 4 x 67" (5,1 x 10,3 x <sup>2</sup>  | 170,2 cm)                                                                    |  |  |  |
|                                                        | x6           | YFA                        |                                              | ] 2 x 4 x 68-1/2" (5,1 x 1              | 10,2 x 174 cm)                                                               |  |  |  |
|                                                        | x26          | ТК                         |                                              | 2 x 4 x 80                              | )" (5,1 x 10,2 x 203,2 cm)                                                   |  |  |  |
|                                                        | <b>x4</b>    | ТР                         |                                              |                                         | 2 x 4 x 96" (5,1 x 10,2 x 243,8 cm)                                          |  |  |  |
|                                                        | x10          | 6 x 24"                    | (15,2 x 61 cm) <b>OSB OR WOOD G</b>          |                                         |                                                                              |  |  |  |
| S                                                      |              | <b>CLA</b> 2 x 4 x 4-7/8"  | (5,1 x 10,2 x 12,4 cm)                       |                                         |                                                                              |  |  |  |
| Ä                                                      |              | <b>PVA</b> 2 x 4 x 5-7/8   | 8" (5,1 x 10,2 x 14,9 cm)                    |                                         |                                                                              |  |  |  |
| F                                                      | □ x1         |                            |                                              | ] 1 x 3 x 72" (1,6 x 7,6 x <sup>2</sup> | 182.9 cm)                                                                    |  |  |  |
| RAFTERS                                                |              |                            |                                              | -                                       |                                                                              |  |  |  |
|                                                        | <b>X8</b>    | ECA                        |                                              | / 2 x 4 x 75-1/4" (5                    | i,1 x 10,2 x 191,1 cm)                                                       |  |  |  |
|                                                        | ⊥ x10        | ECN                        | ~                                            | 2 x 4 x 75-1/4" (5                      | i,1 x 10,2 x 191,1 cm)                                                       |  |  |  |
|                                                        | <b>x4</b>    |                            |                                              | 3/8 x 1-3                               | 3/4 x 81-7/8" (1 x 4,4 x 208 cm)                                             |  |  |  |
|                                                        | <b>x</b> 4   |                            |                                              | 3/8 x 1                                 | -3/4 x 82-1/2" (1 x 4,4 x 209,6 cm)                                          |  |  |  |
|                                                        | <b>x1</b>    | ZJ                         |                                              | ] 19/32 x 3 x 72" (1,5 x 3              | 7,6 x 183 cm)                                                                |  |  |  |
| M                                                      | <b>x</b> 4   |                            |                                              | 3/8 x 7-7/8 x 73                        | 3-5/16" (1 x 20 x 186,2 cm)                                                  |  |  |  |
| TRIM                                                   | <b>x</b> 2   |                            |                                              | 3/8 x 4-3/4                             | 4 x 75-7/8" (1 x 12,1 x 197,2 cm)                                            |  |  |  |
|                                                        | <b>x</b> 2   |                            |                                              | 3/8 x 4-3/4                             | 1 x 75-7/8" (1 x 12,1 x 197,2 cm)                                            |  |  |  |
|                                                        | <b>x4</b>    |                            |                                              | 3/8 x 5-7/8 >                           | x 72-3/4" (1 x 14,9 x 184,8 cm)                                              |  |  |  |
|                                                        | x4           |                            |                                              | 3/8 x 4-3                               | 3/4 x 80-5/8" (1 x 12,1 x 204,8 cm)                                          |  |  |  |
|                                                        | <b>x1</b>    | /GTL                       | / 19/32                                      | x 3 x 50-1/4" (1,5 x 7,6 x              | : 127,6 cm)                                                                  |  |  |  |
| DOOR                                                   | x1           | /GTR                       | / 19/32                                      | x 3 x 50-1/4" (1,5 x 7,6 x              | : 127,6 cm)                                                                  |  |  |  |
| 00                                                     | <b>x</b> 4   | AH                         | ] 19/32 x 3 x 26-5/8" (1,5 x 7,6 x           | 67,6 cm)                                |                                                                              |  |  |  |
| 7                                                      | <b>x</b> 2   | 00                         |                                              | 1-1/2 x 2-1/2 x 69" (3,                 | 8 x 6,3 x 175,3 cm)                                                          |  |  |  |
|                                                        |              |                            | 2                                            | 1                                       |                                                                              |  |  |  |