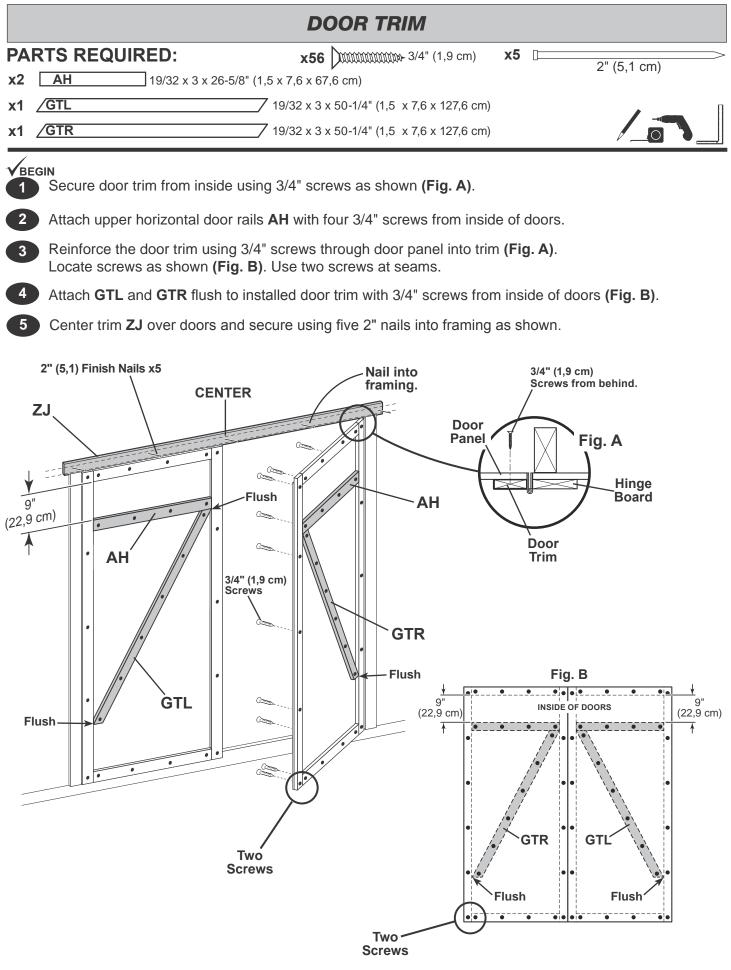

(**Fig A**). Toenail at center seam (**Fig. C**). Secure using eight 2" finish nails, two in each rafter.



2 Repeat **Step 1** to attach eave side soffit boards on the opposite side.

# FINISH

You have finished installing your eave side soffit panels.



1 Position fascia with **primed side out** and flush to peak and roof panels as shown (**Fig. A, Fig B**). Secure using 2" finish nails spaced evenly as shown.







Repeat Steps 1-2 to attach fascia boards on the other gable end.

# FINISH

You have finished installing your gable fascia.



Position two **4-3/4" x 80-5/8"** fascia boards with **primed side out**, flush with roof panels and gable fascia as shown (**Fig. A**). Secure using 2" finish nails into rafter ends.



You have finished installing your eave side fascia.

1









6 Position horizontal door rails **AH** onto outside of doors. Measure, mark and hold.

Secure **AH** using 3/4" screws from inside (**Fig C**).





Center metal threshold between doors and secure using eleven 3/4" special coating screws into floor as shown (Fig. D).

#### (11) Special Coating Screws



FINISH
 9 You have finished attaching your door trim and threshold.



3 Repeat Steps 1-2 to install OO on right door.

FINISH 4 You have finished installing your door stiffeners.



# PARTS REQUIRED:

1/2" (13 mm) Drill Bit 1/4" (6 mm) Drill Bit

Measure and mark location of hole on outside of right door as shown (Fig. A). Pre-drill hole with 1/4" drill.

2

2 Re-drill hole with 1/2" drill (Fig. B).

Keep drilled hole square to trim to avoid breaking edge of 1-1/2" x 2-1/2" door stiff