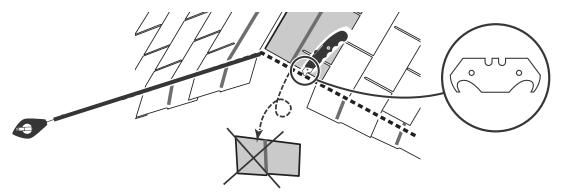

stall first row of shingles with notch at 1" past roof edge or flush with drip edge.

2

3



Install second row of shingles flush at top of first row's rain slots. Ensure 1" overhang or flush to drip edge at front, stagger each row.



### SHINGLES continued...

5

Continue installing rows of shingles to the peak. At the peak make sure there is a maximum of 5" or less to the rain slot, as shown below. If shingles overlap at ridge cut to peak with a utility knife.





• If more than 5" to rain slot you must install another row of shingles.

6 Repeat steps 1 - 5 to shingle the opposite side of your roof. Trim shingles at ridge.

Once both sides are shingled you need to trim ends. Strike a chalk line 1" from edge.



Using your shingle hooked blade carefully cut shingles along chalk line.





# SHINGLES - RIDGE CAP



FRONT OF SHED Flush

# SHINGLES - RIDGE CAP continued...

Continue installing ridge cap to back of roof.

4

5

6

7



Make sure there is 4" between the shingle-color and edge of shingles.



When you have 4" minimum of shingle color cut one piece to cap your roof.





FINISH You have finished your ridge cap. 8

Install flush to shingles.

#### WARRANTY REGISTRATION

Please complete your warranty registration to properly validate your warranty.

Register your product online at: www.OnlineWarranty.net

#### LIMITED CONDITIONAL WARRANTY\*

Backyard Storage Solutions, LLC warrants the following:

- 1. Every product is warranted from defects in workmanship and manufacturing for 1 year.
- 2. All accessories, hardware and metal components are warranted for 2 years