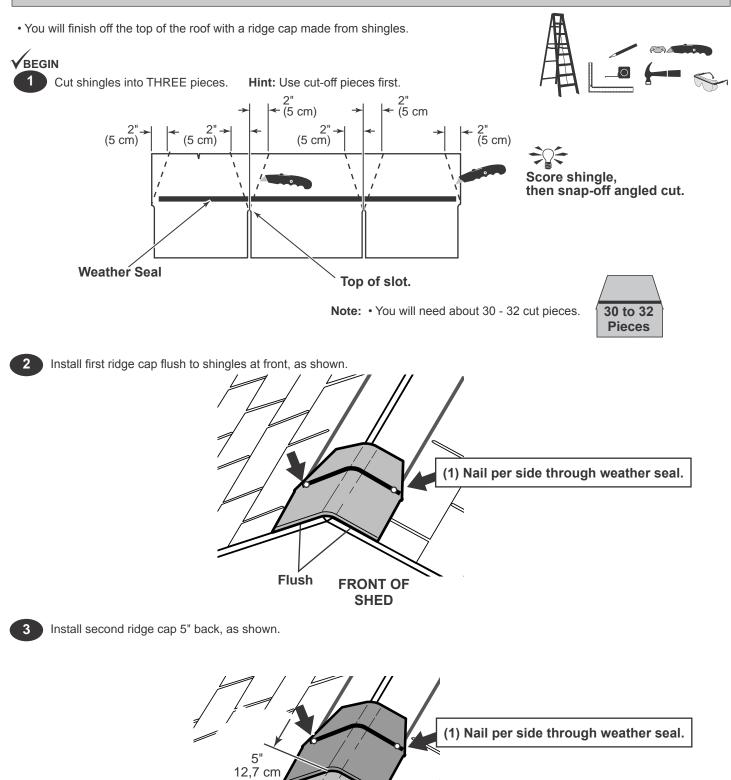

| ADDITIONAL MATERIALS                                                                                                                                                                                                                                                                                                                                                                                                                                                                                                                                                                                                                                                                                                                                                                                                                                                                                                                                                                                                                                                                                                                                                                                                                                                                                                                                                                                                                                                                                                                                                                                                                                                                                                                                                                                                                                                                                                                                                                                                                                                                                                                |                                                                                         |  |  |  |  |  |
|-------------------------------------------------------------------------------------------------------------------------------------------------------------------------------------------------------------------------------------------------------------------------------------------------------------------------------------------------------------------------------------------------------------------------------------------------------------------------------------------------------------------------------------------------------------------------------------------------------------------------------------------------------------------------------------------------------------------------------------------------------------------------------------------------------------------------------------------------------------------------------------------------------------------------------------------------------------------------------------------------------------------------------------------------------------------------------------------------------------------------------------------------------------------------------------------------------------------------------------------------------------------------------------------------------------------------------------------------------------------------------------------------------------------------------------------------------------------------------------------------------------------------------------------------------------------------------------------------------------------------------------------------------------------------------------------------------------------------------------------------------------------------------------------------------------------------------------------------------------------------------------------------------------------------------------------------------------------------------------------------------------------------------------------------------------------------------------------------------------------------------------|-----------------------------------------------------------------------------------------|--|--|--|--|--|
| FOUNDATION OR FLOOR MATERIALS                                                                                                                                                                                                                                                                                                                                                                                                                                                                                                                                                                                                                                                                                                                                                                                                                                                                                                                                                                                                                                                                                                                                                                                                                                                                                                                                                                                                                                                                                                                                                                                                                                                                                                                                                                                                                                                                                                                                                                                                                                                                                                       |                                                                                         |  |  |  |  |  |
| This shed does not include any floor or leveling materials.                                                                                                                                                                                                                                                                                                                                                                                                                                                                                                                                                                                                                                                                                                                                                                                                                                                                                                                                                                                                                                                                                                                                                                                                                                                                                                                                                                                                                                                                                                                                                                                                                                                                                                                                                                                                                                                                                                                                                                                                                                                                         |                                                                                         |  |  |  |  |  |
| See the FLOOR LEVELING section on page 8 for recommended floor, as this will vary depending on your specific site.                                                                                                                                                                                                                                                                                                                                                                                                                                                                                                                                                                                                                                                                                                                                                                                                                                                                                                                                                                                                                                                                                                                                                                                                                                                                                                                                                                                                                                                                                                                                                                                                                                                                                                                                                                                                                                                                                                                                                                                                                  | d methods and suggested materials to properly level your                                |  |  |  |  |  |
| WOOD FLOOR FRAME                                                                                                                                                                                                                                                                                                                                                                                                                                                                                                                                                                                                                                                                                                                                                                                                                                                                                                                                                                                                                                                                                                                                                                                                                                                                                                                                                                                                                                                                                                                                                                                                                                                                                                                                                                                                                                                                                                                                                                                                                                                                                                                    |                                                                                         |  |  |  |  |  |
| MATERIAL REQUIRED: Use only wood treated for ground                                                                                                                                                                                                                                                                                                                                                                                                                                                                                                                                                                                                                                                                                                                                                                                                                                                                                                                                                                                                                                                                                                                                                                                                                                                                                                                                                                                                                                                                                                                                                                                                                                                                                                                                                                                                                                                                                                                                                                                                                                                                                 | contact and fasteners approved for use with treated wood.                               |  |  |  |  |  |
|                                                                                                                                                                                                                                                                                                                                                                                                                                                                                                                                                                                                                                                                                                                                                                                                                                                                                                                                                                                                                                                                                                                                                                                                                                                                                                                                                                                                                                                                                                                                                                                                                                                                                                                                                                                                                                                                                                                                                                                                                                                                                                                                     | 2 x 4 x 120" (5,1 x 10,2 x 304,8 cm)                                                    |  |  |  |  |  |
| x2 TREATED                                                                                                                                                                                                                                                                                                                                                                                                                                                                                                                                                                                                                                                                                                                                                                                                                                                                                                                                                                                                                                                                                                                                                                                                                                                                                                                                                                                                                                                                                                                                                                                                                                                                                                                                                                                                                                                                                                                                                                                                                                                                                                                          |                                                                                         |  |  |  |  |  |
| 2 x 4 x 144" (5,1 x 10,2 x 365,8 cm)                                                                                                                                                                                                                                                                                                                                                                                                                                                                                                                                                                                                                                                                                                                                                                                                                                                                                                                                                                                                                                                                                                                                                                                                                                                                                                                                                                                                                                                                                                                                                                                                                                                                                                                                                                                                                                                                                                                                                                                                                                                                                                | Hot Dipped Galvanized Box-Type Nails.                                                   |  |  |  |  |  |
|                                                                                                                                                                                                                                                                                                                                                                                                                                                                                                                                                                                                                                                                                                                                                                                                                                                                                                                                                                                                                                                                                                                                                                                                                                                                                                                                                                                                                                                                                                                                                                                                                                                                                                                                                                                                                                                                                                                                                                                                                                                                                                                                     | 3" (7,6 cm)                                                                             |  |  |  |  |  |
| <b>FLOOR PANELS</b> You will need floor panels and nails to complete your floor.<br>Floor panel sizes and quantities are shown below.                                                                                                                                                                                                                                                                                                                                                                                                                                                                                                                                                                                                                                                                                                                                                                                                                                                                                                                                                                                                                                                                                                                                                                                                                                                                                                                                                                                                                                                                                                                                                                                                                                                                                                                                                                                                                                                                                                                                                                                               |                                                                                         |  |  |  |  |  |
| NOTE: Use a minimum of 5/8" (1,6 cm) Oriented Strand Board (OSB)                                                                                                                                                                                                                                                                                                                                                                                                                                                                                                                                                                                                                                                                                                                                                                                                                                                                                                                                                                                                                                                                                                                                                                                                                                                                                                                                                                                                                                                                                                                                                                                                                                                                                                                                                                                                                                                                                                                                                                                                                                                                    |                                                                                         |  |  |  |  |  |
| <b>X3</b><br>5/8" x 48" x96"<br>(1,6 x 121,9 x 243,8 cm)                                                                                                                                                                                                                                                                                                                                                                                                                                                                                                                                                                                                                                                                                                                                                                                                                                                                                                                                                                                                                                                                                                                                                                                                                                                                                                                                                                                                                                                                                                                                                                                                                                                                                                                                                                                                                                                                                                                                                                                                                                                                            | <b>x1</b> 2" (5,1 cm) <b>1</b> lb. of 2" (5,1 cm) Hot Dipped Galvanized Box-Type Nails. |  |  |  |  |  |
| REINFORCED WOOD FLO                                                                                                                                                                                                                                                                                                                                                                                                                                                                                                                                                                                                                                                                                                                                                                                                                                                                                                                                                                                                                                                                                                                                                                                                                                                                                                                                                                                                                                                                                                                                                                                                                                                                                                                                                                                                                                                                                                                                                                                                                                                                                                                 | OOR FRAME (OPTIONAL)                                                                    |  |  |  |  |  |
| <b>IMPORTANT!</b> The included floor has been designed for general the second distribution of the second di |                                                                                         |  |  |  |  |  |
| $\mathbf{x3}$ 2 x 4 x 10' (5 x 10 x 304,8 cm) Treated Lumber                                                                                                                                                                                                                                                                                                                                                                                                                                                                                                                                                                                                                                                                                                                                                                                                                                                                                                                                                                                                                                                                                                                                                                                                                                                                                                                                                                                                                                                                                                                                                                                                                                                                                                                                                                                                                                                                                                                                                                                                                                                                        | low as shaded). Below is a list of additional materials (not included):                 |  |  |  |  |  |
| Cut to (3) 2 x 4 x 117" (5 x 10 x 297,2 cm)                                                                                                                                                                                                                                                                                                                                                                                                                                                                                                                                                                                                                                                                                                                                                                                                                                                                                                                                                                                                                                                                                                                                                                                                                                                                                                                                                                                                                                                                                                                                                                                                                                                                                                                                                                                                                                                                                                                                                                                                                                                                                         |                                                                                         |  |  |  |  |  |
| <b>x12</b> ea. 3" (7,6 cm) Hot Dipped Galvanized Nails                                                                                                                                                                                                                                                                                                                                                                                                                                                                                                                                                                                                                                                                                                                                                                                                                                                                                                                                                                                                                                                                                                                                                                                                                                                                                                                                                                                                                                                                                                                                                                                                                                                                                                                                                                                                                                                                                                                                                                                                                                                                              | → Optional 12" (30,5 cm) spacing<br>→ Standard 16" (40,7 cm) spacing                    |  |  |  |  |  |
| COMPLETING                                                                                                                                                                                                                                                                                                                                                                                                                                                                                                                                                                                                                                                                                                                                                                                                                                                                                                                                                                                                                                                                                                                                                                                                                                                                                                                                                                                                                                                                                                                                                                                                                                                                                                                                                                                                                                                                                                                                                                                                                                                                                                                          | YOUR SHED                                                                               |  |  |  |  |  |
| You will need these                                                                                                                                                                                                                                                                                                                                                                                                                                                                                                                                                                                                                                                                                                                                                                                                                                                                                                                                                                                                                                                                                                                                                                                                                                                                                                                                                                                                                                                                                                                                                                                                                                                                                                                                                                                                                                                                                                                                                                                                                                                                                                                 | additional materials:                                                                   |  |  |  |  |  |
| 3-TAB SHINGLES 7 Bundles                                                                                                                                                                                                                                                                                                                                                                                                                                                                                                                                                                                                                                                                                                                                                                                                                                                                                                                                                                                                                                                                                                                                                                                                                                                                                                                                                                                                                                                                                                                                                                                                                                                                                                                                                                                                                                                                                                                                                                                                                                                                                                            | <b>1" GALVANIZED ROOFING NAILS 3 Lbs</b><br>For shingles.                               |  |  |  |  |  |
| PAINT FOR SIDING                                                                                                                                                                                                                                                                                                                                                                                                                                                                                                                                                                                                                                                                                                                                                                                                                                                                                                                                                                                                                                                                                                                                                                                                                                                                                                                                                                                                                                                                                                                                                                                                                                                                                                                                                                                                                                                                                                                                                                                                                                                                                                                    | PAINT FOR TRIM         1 Quart           Use 100% acrylic latex exterior paint.         |  |  |  |  |  |
| CAULK                                                                                                                                                                                                                                                                                                                                                                                                                                                                                                                                                                                                                                                                                                                                                                                                                                                                                                                                                                                                                                                                                                                                                                                                                                                                                                                                                                                                                                                                                                                                                                                                                                                                                                                                                                                                                                                                                                                                                                                                                                                                                                                               | WOOD GLUE Exterior Rated                                                                |  |  |  |  |  |
| OPTIONAL MATERIALS                                                                                                                                                                                                                                                                                                                                                                                                                                                                                                                                                                                                                                                                                                                                                                                                                                                                                                                                                                                                                                                                                                                                                                                                                                                                                                                                                                                                                                                                                                                                                                                                                                                                                                                                                                                                                                                                                                                                                                                                                                                                                                                  |                                                                                         |  |  |  |  |  |
| DRIP EDGE 60 Feet                                                                                                                                                                                                                                                                                                                                                                                                                                                                                                                                                                                                                                                                                                                                                                                                                                                                                                                                                                                                                                                                                                                                                                                                                                                                                                                                                                                                                                                                                                                                                                                                                                                                                                                                                                                                                                                                                                                                                                                                                                                                                                                   | #15 ROOFING FELT                                                                        |  |  |  |  |  |
|                                                                                                                                                                                                                                                                                                                                                                                                                                                                                                                                                                                                                                                                                                                                                                                                                                                                                                                                                                                                                                                                                                                                                                                                                                                                                                                                                                                                                                                                                                                                                                                                                                                                                                                                                                                                                                                                                                                                                                                                                                                                                                                                     | To cover 148 Sq. Ft. of roof area.  1" GALVANIZED ROOFING NAILS1/4 Lb                   |  |  |  |  |  |
|                                                                                                                                                                                                                                                                                                                                                                                                                                                                                                                                                                                                                                                                                                                                                                                                                                                                                                                                                                                                                                                                                                                                                                                                                                                                                                                                                                                                                                                                                                                                                                                                                                                                                                                                                                                                                                                                                                                                                                                                                                                                                                                                     | For roofing felt.                                                                       |  |  |  |  |  |
| REFER TO THE BACK OF THIS MANUAL AND THE MANUFACTURER'S INSTRUCTIONS<br>FOR INSTALLATION OF SHINGLES, DRIP EDGE AND FELT.                                                                                                                                                                                                                                                                                                                                                                                                                                                                                                                                                                                                                                                                                                                                                                                                                                                                                                                                                                                                                                                                                                                                                                                                                                                                                                                                                                                                                                                                                                                                                                                                                                                                                                                                                                                                                                                                                                                                                                                                           |                                                                                         |  |  |  |  |  |