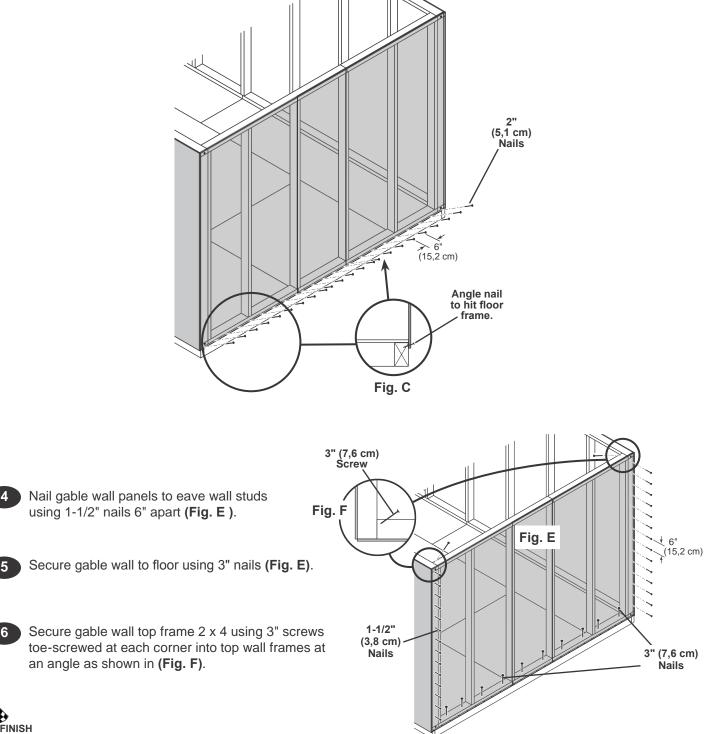

7 Nail lower edge of panels to floor frame using 2" nails 6" apart. Angle nail to hit floor frame (Fig. D).

8 Secure front wall bottom plates to floor using 3" nails (Fig. D).





FINISH 10 You have finished standing your FRONT WALL.

# GABLE WALL INSTALLATION



### 

**Remove Temporary Supports** and stand gable wall on floor.



Set gable wall on floor and secure using one 2" screw on each side (Fig A).

### $\triangle$ ensure top wall frames are flush. $\triangle$



2 Move to the bottom of gable wall and secure bottom of wall using one 2" screw into eave wall bottom plate (Fig B).

L ENSURE WALL PANELS ARE FLUSH BEFORE SECURING.

# **GABLE WALL INSTALLATION**

### PARTS REQUIRED:



Nail lower edge of panels to floor using 2" nails 6" apart. Angle nail to hit floor frame (Fig. C).



You have finished standing your GABLE WALL.

5

6



1

2

6

You will build TWO assemblies. Orient RL and ECA on flat as shown.

Place LEFT front gable panel as shown and secure using 1-1/2" nails.



Place MIDDLE front gable panel flush to installed left panel. Ensure panels are flush. 3 Secure panel to installed RL using 1-1/2" nails. Place second RL as shown under MIDDLE panel and secure using 1-1/2" nails.



Place RIGHT front gable panel flush to installed middle panel. Ensure panels are flush. Secure to RL using 1-1/2" nails.



Repeat **Steps 1-4** to build second gable panel.

FINISH You have finished assembling your gable panels.





Orient gable and ladder assemblies as shown (Fig. E). You will build TWO complete assemblies.

8 Ensure gable panels are flush at peak of ladder