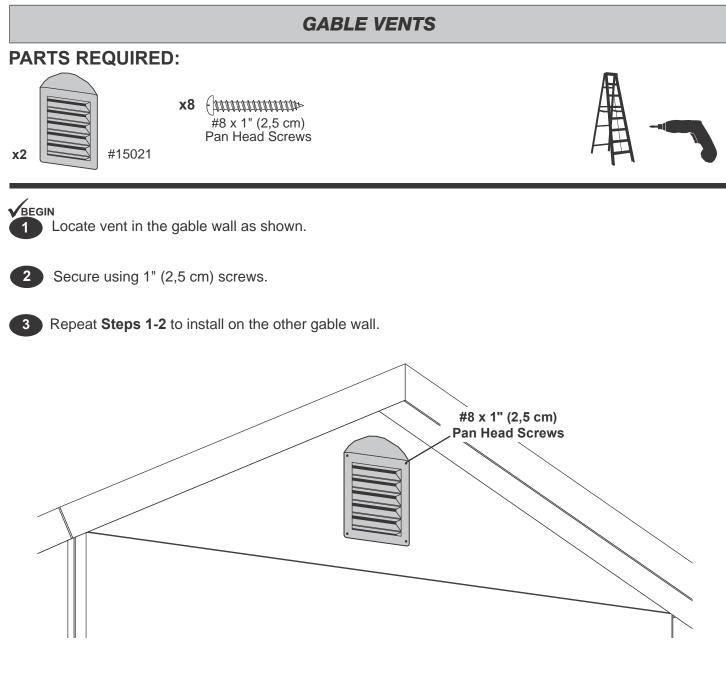

anels centered over shelf supports. Secure with 2" (5,1 cm) nails at each support.



Secure **KP** and **JS** with 2" (5,1 cm) nails at each support as shown.

Δ





Secure LR to bracket panels using three 2" (5,1 cm) nails. Assemble 6 shelf supports as shown; 5 right-side, 1 left-side.



2 Secure work bench supports at shown height with three 2" (5,1 cm) nails.





Install work bench panels centered over bench supports. Secure with 2" (5,1 cm) nails at each support.



Secure **KP** and **JS** with 2" (5,1 cm) nails at each support as shown. 4





2

1 Position and level collar tie on third rafter from loft.

HINT: For best appearance install collar tie on rafter facing away from door opening.

Attach with 2" nails as shown.



FINISH 3 You have finished installing your collar tie.







# WINDOW & SHUTTERS x4 1-1/4" (3,2 cm) Vindow 22-1/2" x 29-3/4" (57,1 x 75,6 cm) Image: Colspan="2">Image: Colspan="2" Image: Colspan="2" Image



Seal window with high-quality exteriorgrade caulk before installing (Fig. A).



Attach window using four 1-1/4" (3,2 cm) screws as shown. Ensure window is level.







#### PAINT & CAULK - NOT INCLUDED -

- Use acrylic latex caulk that is paintable. Caulk at all horizontal and vertical seams, between the trim and walls, and all around the door trim.
- Use a high quality exterior acrylic latex paint. When painting your building, there are a few key areas that can be easily overlooked that must be painted:
  - Bottom edge of all siding and trim
  - · Inside of doors and all 4 edges

#### Note:

Prime all un-primed exterior wood before pain