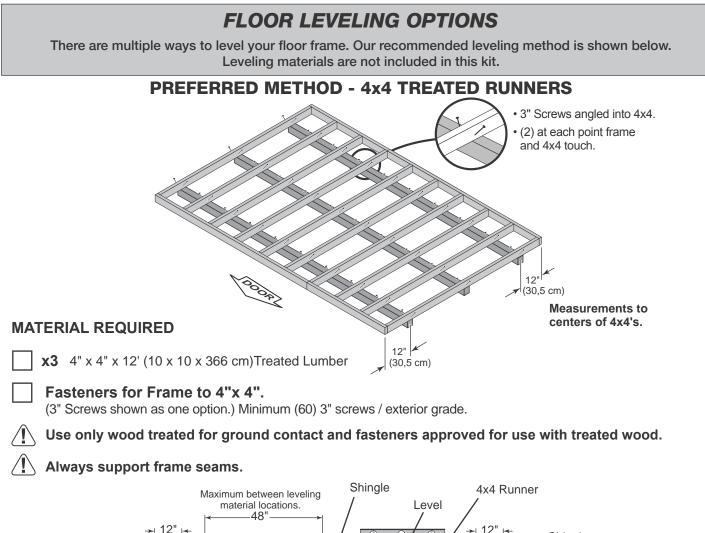

| ADDITIONAL MATERIALS                                                                                                                                                                                                                                                                                                                                                                                                                                                                                                                                                                                                                                                                                                                                                                                                                                                                                                                                                                                                                                                                                                                                                                                                                                                                                                                                                                                                                                                                                                                                                                                                                                                                                                                                                                                                                                                                                                                                                                                                                                                                                                                |                                                                                         |  |  |  |  |  |
|-------------------------------------------------------------------------------------------------------------------------------------------------------------------------------------------------------------------------------------------------------------------------------------------------------------------------------------------------------------------------------------------------------------------------------------------------------------------------------------------------------------------------------------------------------------------------------------------------------------------------------------------------------------------------------------------------------------------------------------------------------------------------------------------------------------------------------------------------------------------------------------------------------------------------------------------------------------------------------------------------------------------------------------------------------------------------------------------------------------------------------------------------------------------------------------------------------------------------------------------------------------------------------------------------------------------------------------------------------------------------------------------------------------------------------------------------------------------------------------------------------------------------------------------------------------------------------------------------------------------------------------------------------------------------------------------------------------------------------------------------------------------------------------------------------------------------------------------------------------------------------------------------------------------------------------------------------------------------------------------------------------------------------------------------------------------------------------------------------------------------------------|-----------------------------------------------------------------------------------------|--|--|--|--|--|
| FOUNDATION OR FLOOR MATERIALS                                                                                                                                                                                                                                                                                                                                                                                                                                                                                                                                                                                                                                                                                                                                                                                                                                                                                                                                                                                                                                                                                                                                                                                                                                                                                                                                                                                                                                                                                                                                                                                                                                                                                                                                                                                                                                                                                                                                                                                                                                                                                                       |                                                                                         |  |  |  |  |  |
| This shed does not include any floor or leveling materials.                                                                                                                                                                                                                                                                                                                                                                                                                                                                                                                                                                                                                                                                                                                                                                                                                                                                                                                                                                                                                                                                                                                                                                                                                                                                                                                                                                                                                                                                                                                                                                                                                                                                                                                                                                                                                                                                                                                                                                                                                                                                         |                                                                                         |  |  |  |  |  |
| See the FLOOR LEVELING section on page 8 for recommended floor, as this will vary depending on your specific site.                                                                                                                                                                                                                                                                                                                                                                                                                                                                                                                                                                                                                                                                                                                                                                                                                                                                                                                                                                                                                                                                                                                                                                                                                                                                                                                                                                                                                                                                                                                                                                                                                                                                                                                                                                                                                                                                                                                                                                                                                  | d methods and suggested materials to properly level your                                |  |  |  |  |  |
| WOOD FLOOR FRAME                                                                                                                                                                                                                                                                                                                                                                                                                                                                                                                                                                                                                                                                                                                                                                                                                                                                                                                                                                                                                                                                                                                                                                                                                                                                                                                                                                                                                                                                                                                                                                                                                                                                                                                                                                                                                                                                                                                                                                                                                                                                                                                    |                                                                                         |  |  |  |  |  |
| MATERIAL REQUIRED: Use only wood treated for ground                                                                                                                                                                                                                                                                                                                                                                                                                                                                                                                                                                                                                                                                                                                                                                                                                                                                                                                                                                                                                                                                                                                                                                                                                                                                                                                                                                                                                                                                                                                                                                                                                                                                                                                                                                                                                                                                                                                                                                                                                                                                                 | contact and fasteners approved for use with treated wood.                               |  |  |  |  |  |
|                                                                                                                                                                                                                                                                                                                                                                                                                                                                                                                                                                                                                                                                                                                                                                                                                                                                                                                                                                                                                                                                                                                                                                                                                                                                                                                                                                                                                                                                                                                                                                                                                                                                                                                                                                                                                                                                                                                                                                                                                                                                                                                                     | 2 x 4 x 120" (5,1 x 10,2 x 304,8 cm)                                                    |  |  |  |  |  |
| x2 TREATED                                                                                                                                                                                                                                                                                                                                                                                                                                                                                                                                                                                                                                                                                                                                                                                                                                                                                                                                                                                                                                                                                                                                                                                                                                                                                                                                                                                                                                                                                                                                                                                                                                                                                                                                                                                                                                                                                                                                                                                                                                                                                                                          |                                                                                         |  |  |  |  |  |
| 2 x 4 x 144" (5,1 x 10,2 x 365,8 cm)                                                                                                                                                                                                                                                                                                                                                                                                                                                                                                                                                                                                                                                                                                                                                                                                                                                                                                                                                                                                                                                                                                                                                                                                                                                                                                                                                                                                                                                                                                                                                                                                                                                                                                                                                                                                                                                                                                                                                                                                                                                                                                | Hot Dipped Galvanized Box-Type Nails.                                                   |  |  |  |  |  |
|                                                                                                                                                                                                                                                                                                                                                                                                                                                                                                                                                                                                                                                                                                                                                                                                                                                                                                                                                                                                                                                                                                                                                                                                                                                                                                                                                                                                                                                                                                                                                                                                                                                                                                                                                                                                                                                                                                                                                                                                                                                                                                                                     | 3" (7,6 cm)                                                                             |  |  |  |  |  |
| <b>FLOOR PANELS</b> You will need floor panels and nails to complete your floor.<br>Floor panel sizes and quantities are shown below.                                                                                                                                                                                                                                                                                                                                                                                                                                                                                                                                                                                                                                                                                                                                                                                                                                                                                                                                                                                                                                                                                                                                                                                                                                                                                                                                                                                                                                                                                                                                                                                                                                                                                                                                                                                                                                                                                                                                                                                               |                                                                                         |  |  |  |  |  |
| NOTE: Use a minimum of 5/8" (1,6 cm) Oriented Strand Board (OSB)                                                                                                                                                                                                                                                                                                                                                                                                                                                                                                                                                                                                                                                                                                                                                                                                                                                                                                                                                                                                                                                                                                                                                                                                                                                                                                                                                                                                                                                                                                                                                                                                                                                                                                                                                                                                                                                                                                                                                                                                                                                                    |                                                                                         |  |  |  |  |  |
| <b>X3</b><br>5/8" x 48" x96"<br>(1,6 x 121,9 x 243,8 cm)                                                                                                                                                                                                                                                                                                                                                                                                                                                                                                                                                                                                                                                                                                                                                                                                                                                                                                                                                                                                                                                                                                                                                                                                                                                                                                                                                                                                                                                                                                                                                                                                                                                                                                                                                                                                                                                                                                                                                                                                                                                                            | <b>x1</b> 2" (5,1 cm) <b>1</b> lb. of 2" (5,1 cm) Hot Dipped Galvanized Box-Type Nails. |  |  |  |  |  |
| REINFORCED WOOD FLO                                                                                                                                                                                                                                                                                                                                                                                                                                                                                                                                                                                                                                                                                                                                                                                                                                                                                                                                                                                                                                                                                                                                                                                                                                                                                                                                                                                                                                                                                                                                                                                                                                                                                                                                                                                                                                                                                                                                                                                                                                                                                                                 | OOR FRAME (OPTIONAL)                                                                    |  |  |  |  |  |
| <b>IMPORTANT!</b> The included floor has been designed for general the second distribution of the second di |                                                                                         |  |  |  |  |  |
| $\mathbf{x3}$ 2 x 4 x 10' (5 x 10 x 304,8 cm) Treated Lumber                                                                                                                                                                                                                                                                                                                                                                                                                                                                                                                                                                                                                                                                                                                                                                                                                                                                                                                                                                                                                                                                                                                                                                                                                                                                                                                                                                                                                                                                                                                                                                                                                                                                                                                                                                                                                                                                                                                                                                                                                                                                        | low as shaded). Below is a list of additional materials (not included):                 |  |  |  |  |  |
| Cut to (3) 2 x 4 x 117" (5 x 10 x 297,2 cm)                                                                                                                                                                                                                                                                                                                                                                                                                                                                                                                                                                                                                                                                                                                                                                                                                                                                                                                                                                                                                                                                                                                                                                                                                                                                                                                                                                                                                                                                                                                                                                                                                                                                                                                                                                                                                                                                                                                                                                                                                                                                                         |                                                                                         |  |  |  |  |  |
| <b>x12</b> ea. 3" (7,6 cm) Hot Dipped Galvanized Nails                                                                                                                                                                                                                                                                                                                                                                                                                                                                                                                                                                                                                                                                                                                                                                                                                                                                                                                                                                                                                                                                                                                                                                                                                                                                                                                                                                                                                                                                                                                                                                                                                                                                                                                                                                                                                                                                                                                                                                                                                                                                              | → Optional 12" (30,5 cm) spacing<br>→ Standard 16" (40,7 cm) spacing                    |  |  |  |  |  |
| COMPLETING                                                                                                                                                                                                                                                                                                                                                                                                                                                                                                                                                                                                                                                                                                                                                                                                                                                                                                                                                                                                                                                                                                                                                                                                                                                                                                                                                                                                                                                                                                                                                                                                                                                                                                                                                                                                                                                                                                                                                                                                                                                                                                                          | YOUR SHED                                                                               |  |  |  |  |  |
| You will need these                                                                                                                                                                                                                                                                                                                                                                                                                                                                                                                                                                                                                                                                                                                                                                                                                                                                                                                                                                                                                                                                                                                                                                                                                                                                                                                                                                                                                                                                                                                                                                                                                                                                                                                                                                                                                                                                                                                                                                                                                                                                                                                 | additional materials:                                                                   |  |  |  |  |  |
| 3-TAB SHINGLES 7 Bundles                                                                                                                                                                                                                                                                                                                                                                                                                                                                                                                                                                                                                                                                                                                                                                                                                                                                                                                                                                                                                                                                                                                                                                                                                                                                                                                                                                                                                                                                                                                                                                                                                                                                                                                                                                                                                                                                                                                                                                                                                                                                                                            | <b>1" GALVANIZED ROOFING NAILS 3 Lbs</b><br>For shingles.                               |  |  |  |  |  |
| PAINT FOR SIDING                                                                                                                                                                                                                                                                                                                                                                                                                                                                                                                                                                                                                                                                                                                                                                                                                                                                                                                                                                                                                                                                                                                                                                                                                                                                                                                                                                                                                                                                                                                                                                                                                                                                                                                                                                                                                                                                                                                                                                                                                                                                                                                    | PAINT FOR TRIM         1 Quart           Use 100% acrylic latex exterior paint.         |  |  |  |  |  |
| CAULK                                                                                                                                                                                                                                                                                                                                                                                                                                                                                                                                                                                                                                                                                                                                                                                                                                                                                                                                                                                                                                                                                                                                                                                                                                                                                                                                                                                                                                                                                                                                                                                                                                                                                                                                                                                                                                                                                                                                                                                                                                                                                                                               | WOOD GLUE Exterior Rated                                                                |  |  |  |  |  |
| OPTIONAL MATERIALS                                                                                                                                                                                                                                                                                                                                                                                                                                                                                                                                                                                                                                                                                                                                                                                                                                                                                                                                                                                                                                                                                                                                                                                                                                                                                                                                                                                                                                                                                                                                                                                                                                                                                                                                                                                                                                                                                                                                                                                                                                                                                                                  |                                                                                         |  |  |  |  |  |
| DRIP EDGE 60 Feet                                                                                                                                                                                                                                                                                                                                                                                                                                                                                                                                                                                                                                                                                                                                                                                                                                                                                                                                                                                                                                                                                                                                                                                                                                                                                                                                                                                                                                                                                                                                                                                                                                                                                                                                                                                                                                                                                                                                                                                                                                                                                                                   | #15 ROOFING FELT                                                                        |  |  |  |  |  |
|                                                                                                                                                                                                                                                                                                                                                                                                                                                                                                                                                                                                                                                                                                                                                                                                                                                                                                                                                                                                                                                                                                                                                                                                                                                                                                                                                                                                                                                                                                                                                                                                                                                                                                                                                                                                                                                                                                                                                                                                                                                                                                                                     | To cover 148 Sq. Ft. of roof area.  1" GALVANIZED ROOFING NAILS1/4 Lb                   |  |  |  |  |  |
|                                                                                                                                                                                                                                                                                                                                                                                                                                                                                                                                                                                                                                                                                                                                                                                                                                                                                                                                                                                                                                                                                                                                                                                                                                                                                                                                                                                                                                                                                                                                                                                                                                                                                                                                                                                                                                                                                                                                                                                                                                                                                                                                     | For roofing felt.                                                                       |  |  |  |  |  |
| REFER TO THE BACK OF THIS MANUAL AND THE MANUFACTURER'S INSTRUCTIONS<br>FOR INSTALLATION OF SHINGLES, DRIP EDGE AND FELT.                                                                                                                                                                                                                                                                                                                                                                                                                                                                                                                                                                                                                                                                                                                                                                                                                                                                                                                                                                                                                                                                                                                                                                                                                                                                                                                                                                                                                                                                                                                                                                                                                                                                                                                                                                                                                                                                                                                                                                                                           |                                                                                         |  |  |  |  |  |