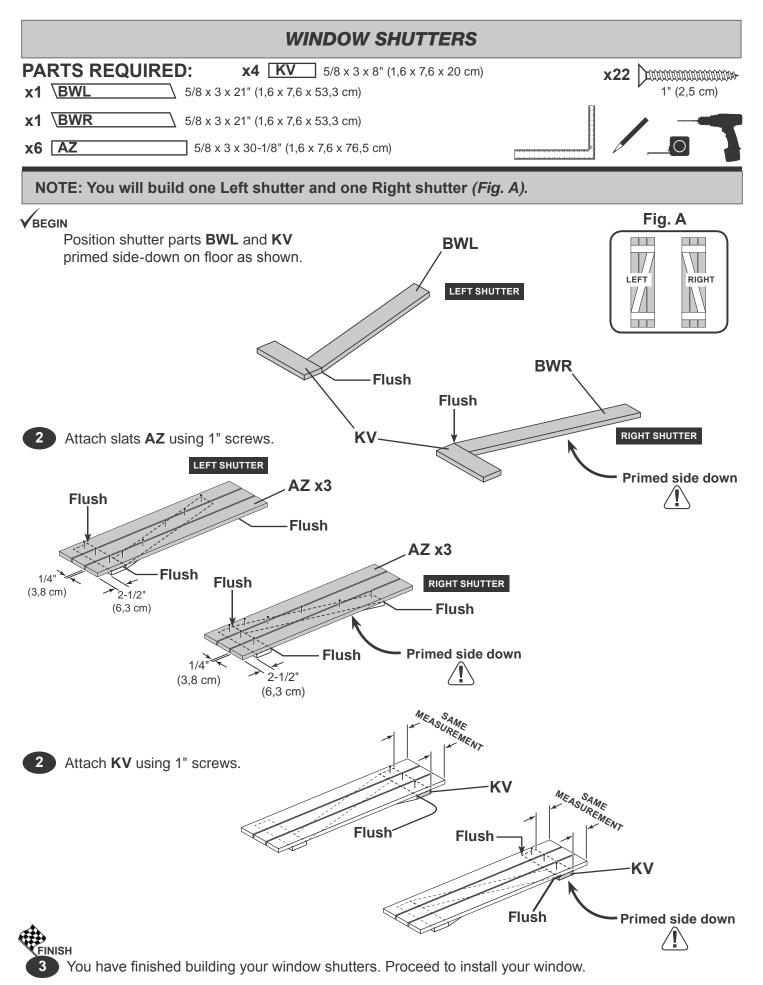

s centered over shelf supports. Secure with 2" (5,1 cm) nails at each support.



Secure **KP** and **JS** with 2" (5,1 cm) nails at each support as shown.

Δ





Secure LR to bracket panels using three 2" (5,1 cm) nails. Assemble 6 shelf supports as shown; 5 right-side, 1 left-side.



2 Secure work bench supports at shown height with three 2" (5,1 cm) nails.





Install work bench panels centered over bench supports. Secure with 2" (5,1 cm) nails at each support.



Secure **KP** and **JS** with 2" (5,1 cm) nails at each support as shown. 4





2

1 Position and level collar tie on third rafter from loft.

HINT: For best appearance install collar tie on rafter facing away from door opening.

Attach with 2" nails as shown.



FINISH 3 You have finished installing your collar tie.







# WINDOW & SHUTTERS x4 1-1/4" (3,2 cm) Vindow 22-1/2" x 29-3/4" (57,1 x 75,6 cm) Image: Colspan="2">Image: Colspan="2" Image: Colspan="2" Image



Seal window with high-quality exteriorgrade caulk before installing (Fig. A).



Attach window using four 1-1/4" (3,2 cm) screws as shown. Ensure window is level.







#### PAINT & CAULK - NOT INCLUDED -

- Use acrylic latex caulk that is paintable. Caulk at all horizontal and vertical seams, between the trim and walls, and all around the door trim.
- Use a high quality exterior acrylic latex paint. When painting your building, there are a few key areas that can be easily overlooked that must be painted:
  - Bottom edge of all siding and trim
  - · Inside of doors and all 4 edges

#### Note:

Prime all un-primed exterior wood before painting