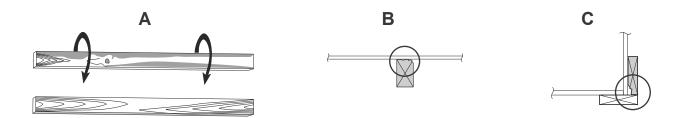

# **ORIENT LUMBER AND TRIM FOR BEST APPEARANCE**

Framing lumber is graded for structural strength and not appearance. Exterior trim is graded for one good side.

Always install the material leaving the best edge and best surface visible. Please remember that these blemishes in no way negatively affect the strength or integrity of our product. (See Fig. A, B, C.)