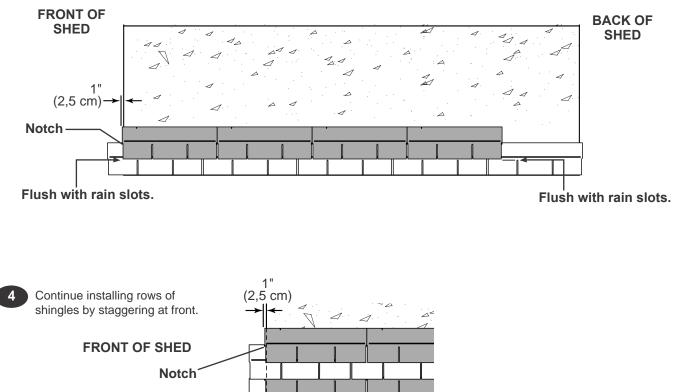

| ADDITIONAL MATERIALS                                                                                                                                                                                                                                                                                                                                                                                                                                                                                                                                                                                                                                                                                                                                                                                                                                                                                                                                                                                                                                                                                                                                                                                                                                                                                                                                                                                                                                                                                                                                                                                                                                                                                                                                                                                                                                                                                                                                                                                                                                                                                                                |                                                                                         |  |  |  |  |  |
|-------------------------------------------------------------------------------------------------------------------------------------------------------------------------------------------------------------------------------------------------------------------------------------------------------------------------------------------------------------------------------------------------------------------------------------------------------------------------------------------------------------------------------------------------------------------------------------------------------------------------------------------------------------------------------------------------------------------------------------------------------------------------------------------------------------------------------------------------------------------------------------------------------------------------------------------------------------------------------------------------------------------------------------------------------------------------------------------------------------------------------------------------------------------------------------------------------------------------------------------------------------------------------------------------------------------------------------------------------------------------------------------------------------------------------------------------------------------------------------------------------------------------------------------------------------------------------------------------------------------------------------------------------------------------------------------------------------------------------------------------------------------------------------------------------------------------------------------------------------------------------------------------------------------------------------------------------------------------------------------------------------------------------------------------------------------------------------------------------------------------------------|-----------------------------------------------------------------------------------------|--|--|--|--|--|
| FOUNDATION OR FLOOR MATERIALS                                                                                                                                                                                                                                                                                                                                                                                                                                                                                                                                                                                                                                                                                                                                                                                                                                                                                                                                                                                                                                                                                                                                                                                                                                                                                                                                                                                                                                                                                                                                                                                                                                                                                                                                                                                                                                                                                                                                                                                                                                                                                                       |                                                                                         |  |  |  |  |  |
| This shed does not include any floor or leveling materials.                                                                                                                                                                                                                                                                                                                                                                                                                                                                                                                                                                                                                                                                                                                                                                                                                                                                                                                                                                                                                                                                                                                                                                                                                                                                                                                                                                                                                                                                                                                                                                                                                                                                                                                                                                                                                                                                                                                                                                                                                                                                         |                                                                                         |  |  |  |  |  |
| See the FLOOR LEVELING section on page 8 for recommended floor, as this will vary depending on your specific site.                                                                                                                                                                                                                                                                                                                                                                                                                                                                                                                                                                                                                                                                                                                                                                                                                                                                                                                                                                                                                                                                                                                                                                                                                                                                                                                                                                                                                                                                                                                                                                                                                                                                                                                                                                                                                                                                                                                                                                                                                  | d methods and suggested materials to properly level your                                |  |  |  |  |  |
| WOOD FLOOR FRAME                                                                                                                                                                                                                                                                                                                                                                                                                                                                                                                                                                                                                                                                                                                                                                                                                                                                                                                                                                                                                                                                                                                                                                                                                                                                                                                                                                                                                                                                                                                                                                                                                                                                                                                                                                                                                                                                                                                                                                                                                                                                                                                    |                                                                                         |  |  |  |  |  |
| MATERIAL REQUIRED: Use only wood treated for ground                                                                                                                                                                                                                                                                                                                                                                                                                                                                                                                                                                                                                                                                                                                                                                                                                                                                                                                                                                                                                                                                                                                                                                                                                                                                                                                                                                                                                                                                                                                                                                                                                                                                                                                                                                                                                                                                                                                                                                                                                                                                                 | contact and fasteners approved for use with treated wood.                               |  |  |  |  |  |
|                                                                                                                                                                                                                                                                                                                                                                                                                                                                                                                                                                                                                                                                                                                                                                                                                                                                                                                                                                                                                                                                                                                                                                                                                                                                                                                                                                                                                                                                                                                                                                                                                                                                                                                                                                                                                                                                                                                                                                                                                                                                                                                                     | 2 x 4 x 120" (5,1 x 10,2 x 304,8 cm)                                                    |  |  |  |  |  |
| x2 TREATED                                                                                                                                                                                                                                                                                                                                                                                                                                                                                                                                                                                                                                                                                                                                                                                                                                                                                                                                                                                                                                                                                                                                                                                                                                                                                                                                                                                                                                                                                                                                                                                                                                                                                                                                                                                                                                                                                                                                                                                                                                                                                                                          |                                                                                         |  |  |  |  |  |
| 2 x 4 x 144" (5,1 x 10,2 x 365,8 cm)                                                                                                                                                                                                                                                                                                                                                                                                                                                                                                                                                                                                                                                                                                                                                                                                                                                                                                                                                                                                                                                                                                                                                                                                                                                                                                                                                                                                                                                                                                                                                                                                                                                                                                                                                                                                                                                                                                                                                                                                                                                                                                | Hot Dipped Galvanized Box-Type Nails.                                                   |  |  |  |  |  |
|                                                                                                                                                                                                                                                                                                                                                                                                                                                                                                                                                                                                                                                                                                                                                                                                                                                                                                                                                                                                                                                                                                                                                                                                                                                                                                                                                                                                                                                                                                                                                                                                                                                                                                                                                                                                                                                                                                                                                                                                                                                                                                                                     | 3" (7,6 cm)                                                                             |  |  |  |  |  |
| <b>FLOOR PANELS</b> You will need floor panels and nails to complete your floor.<br>Floor panel sizes and quantities are shown below.                                                                                                                                                                                                                                                                                                                                                                                                                                                                                                                                                                                                                                                                                                                                                                                                                                                                                                                                                                                                                                                                                                                                                                                                                                                                                                                                                                                                                                                                                                                                                                                                                                                                                                                                                                                                                                                                                                                                                                                               |                                                                                         |  |  |  |  |  |
| NOTE: Use a minimum of 5/8" (1,6 cm) Oriented Strand Board (OSB)                                                                                                                                                                                                                                                                                                                                                                                                                                                                                                                                                                                                                                                                                                                                                                                                                                                                                                                                                                                                                                                                                                                                                                                                                                                                                                                                                                                                                                                                                                                                                                                                                                                                                                                                                                                                                                                                                                                                                                                                                                                                    |                                                                                         |  |  |  |  |  |
| <b>X3</b><br>5/8" x 48" x96"<br>(1,6 x 121,9 x 243,8 cm)                                                                                                                                                                                                                                                                                                                                                                                                                                                                                                                                                                                                                                                                                                                                                                                                                                                                                                                                                                                                                                                                                                                                                                                                                                                                                                                                                                                                                                                                                                                                                                                                                                                                                                                                                                                                                                                                                                                                                                                                                                                                            | <b>x1</b> 2" (5,1 cm) <b>1</b> lb. of 2" (5,1 cm) Hot Dipped Galvanized Box-Type Nails. |  |  |  |  |  |
| REINFORCED WOOD FLO                                                                                                                                                                                                                                                                                                                                                                                                                                                                                                                                                                                                                                                                                                                                                                                                                                                                                                                                                                                                                                                                                                                                                                                                                                                                                                                                                                                                                                                                                                                                                                                                                                                                                                                                                                                                                                                                                                                                                                                                                                                                                                                 | OOR FRAME (OPTIONAL)                                                                    |  |  |  |  |  |
| <b>IMPORTANT!</b> The included floor has been designed for general the second distribution of the second di |                                                                                         |  |  |  |  |  |
| $\mathbf{x3}$ 2 x 4 x 10' (5 x 10 x 304,8 cm) Treated Lumber                                                                                                                                                                                                                                                                                                                                                                                                                                                                                                                                                                                                                                                                                                                                                                                                                                                                                                                                                                                                                                                                                                                                                                                                                                                                                                                                                                                                                                                                                                                                                                                                                                                                                                                                                                                                                                                                                                                                                                                                                                                                        | low as shaded). Below is a list of additional materials (not included):                 |  |  |  |  |  |
| Cut to (3) 2 x 4 x 117" (5 x 10 x 297,2 cm)                                                                                                                                                                                                                                                                                                                                                                                                                                                                                                                                                                                                                                                                                                                                                                                                                                                                                                                                                                                                                                                                                                                                                                                                                                                                                                                                                                                                                                                                                                                                                                                                                                                                                                                                                                                                                                                                                                                                                                                                                                                                                         |                                                                                         |  |  |  |  |  |
| <b>x12</b> ea. 3" (7,6 cm) Hot Dipped Galvanized Nails                                                                                                                                                                                                                                                                                                                                                                                                                                                                                                                                                                                                                                                                                                                                                                                                                                                                                                                                                                                                                                                                                                                                                                                                                                                                                                                                                                                                                                                                                                                                                                                                                                                                                                                                                                                                                                                                                                                                                                                                                                                                              | → Optional 12" (30,5 cm) spacing<br>→ Standard 16" (40,7 cm) spacing                    |  |  |  |  |  |
| COMPLETING                                                                                                                                                                                                                                                                                                                                                                                                                                                                                                                                                                                                                                                                                                                                                                                                                                                                                                                                                                                                                                                                                                                                                                                                                                                                                                                                                                                                                                                                                                                                                                                                                                                                                                                                                                                                                                                                                                                                                                                                                                                                                                                          | YOUR SHED                                                                               |  |  |  |  |  |
| You will need these                                                                                                                                                                                                                                                                                                                                                                                                                                                                                                                                                                                                                                                                                                                                                                                                                                                                                                                                                                                                                                                                                                                                                                                                                                                                                                                                                                                                                                                                                                                                                                                                                                                                                                                                                                                                                                                                                                                                                                                                                                                                                                                 | additional materials:                                                                   |  |  |  |  |  |
| 3-TAB SHINGLES 7 Bundles                                                                                                                                                                                                                                                                                                                                                                                                                                                                                                                                                                                                                                                                                                                                                                                                                                                                                                                                                                                                                                                                                                                                                                                                                                                                                                                                                                                                                                                                                                                                                                                                                                                                                                                                                                                                                                                                                                                                                                                                                                                                                                            | <b>1" GALVANIZED ROOFING NAILS 3 Lbs</b><br>For shingles.                               |  |  |  |  |  |
| PAINT FOR SIDING                                                                                                                                                                                                                                                                                                                                                                                                                                                                                                                                                                                                                                                                                                                                                                                                                                                                                                                                                                                                                                                                                                                                                                                                                                                                                                                                                                                                                                                                                                                                                                                                                                                                                                                                                                                                                                                                                                                                                                                                                                                                                                                    | PAINT FOR TRIM         1 Quart           Use 100% acrylic latex exterior paint.         |  |  |  |  |  |
| CAULK                                                                                                                                                                                                                                                                                                                                                                                                                                                                                                                                                                                                                                                                                                                                                                                                                                                                                                                                                                                                                                                                                                                                                                                                                                                                                                                                                                                                                                                                                                                                                                                                                                                                                                                                                                                                                                                                                                                                                                                                                                                                                                                               | WOOD GLUE Exterior Rated                                                                |  |  |  |  |  |
| OPTIONAL MATERIALS                                                                                                                                                                                                                                                                                                                                                                                                                                                                                                                                                                                                                                                                                                                                                                                                                                                                                                                                                                                                                                                                                                                                                                                                                                                                                                                                                                                                                                                                                                                                                                                                                                                                                                                                                                                                                                                                                                                                                                                                                                                                                                                  |                                                                                         |  |  |  |  |  |
| DRIP EDGE 60 Feet                                                                                                                                                                                                                                                                                                                                                                                                                                                                                                                                                                                                                                                                                                                                                                                                                                                                                                                                                                                                                                                                                                                                                                                                                                                                                                                                                                                                                                                                                                                                                                                                                                                                                                                                                                                                                                                                                                                                                                                                                                                                                                                   | #15 ROOFING FELT                                                                        |  |  |  |  |  |
|                                                                                                                                                                                                                                                                                                                                                                                                                                                                                                                                                                                                                                                                                                                                                                                                                                                                                                                                                                                                                                                                                                                                                                                                                                                                                                                                                                                                                                                                                                                                                                                                                                                                                                                                                                                                                                                                                                                                                                                                                                                                                                                                     | To cover 148 Sq. Ft. of roof area.  1" GALVANIZED ROOFING NAILS1/4 Lb                   |  |  |  |  |  |
|                                                                                                                                                                                                                                                                                                                                                                                                                                                                                                                                                                                                                                                                                                                                                                                                                                                                                                                                                                                                                                                                                                                                                                                                                                                                                                                                                                                                                                                                                                                                                                                                                                                                                                                                                                                                                                                                                                                                                                                                                                                                                                                                     | For roofing felt.                                                                       |  |  |  |  |  |
| REFER TO THE BACK OF THIS MANUAL AND THE MANUFACTURER'S INSTRUCTIONS<br>FOR INSTALLATION OF SHINGLES, DRIP EDGE AND FELT.                                                                                                                                                                                                                                                                                                                                                                                                                                                                                                                                                                                                                                                                                                                                                                                                                                                                                                                                                                                                                                                                                                                                                                                                                                                                                                                                                                                                                                                                                                                                                                                                                                                                                                                                                                                                                                                                                                                                                                                                           |                                                                                         |  |  |  |  |  |