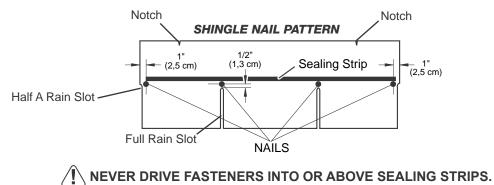

| ADDITIONAL MATERIALS                                                                                                                                                                                                                                                                                                                                                                                                                                                                                                                                                                                                                                                                                                                                                                                                                                                                                                                                                                                                                                                                                                                                                                                                                                                                                                                                                                                                                                                                                                                                                                                                                                                                                                                                                                                                                                                                                                                                                                                                                                                                                                                |                                                                                         |  |  |  |  |  |
|-------------------------------------------------------------------------------------------------------------------------------------------------------------------------------------------------------------------------------------------------------------------------------------------------------------------------------------------------------------------------------------------------------------------------------------------------------------------------------------------------------------------------------------------------------------------------------------------------------------------------------------------------------------------------------------------------------------------------------------------------------------------------------------------------------------------------------------------------------------------------------------------------------------------------------------------------------------------------------------------------------------------------------------------------------------------------------------------------------------------------------------------------------------------------------------------------------------------------------------------------------------------------------------------------------------------------------------------------------------------------------------------------------------------------------------------------------------------------------------------------------------------------------------------------------------------------------------------------------------------------------------------------------------------------------------------------------------------------------------------------------------------------------------------------------------------------------------------------------------------------------------------------------------------------------------------------------------------------------------------------------------------------------------------------------------------------------------------------------------------------------------|-----------------------------------------------------------------------------------------|--|--|--|--|--|
| FOUNDATION OR FLOOR MATERIALS                                                                                                                                                                                                                                                                                                                                                                                                                                                                                                                                                                                                                                                                                                                                                                                                                                                                                                                                                                                                                                                                                                                                                                                                                                                                                                                                                                                                                                                                                                                                                                                                                                                                                                                                                                                                                                                                                                                                                                                                                                                                                                       |                                                                                         |  |  |  |  |  |
| This shed does not include any floor or leveling materials.                                                                                                                                                                                                                                                                                                                                                                                                                                                                                                                                                                                                                                                                                                                                                                                                                                                                                                                                                                                                                                                                                                                                                                                                                                                                                                                                                                                                                                                                                                                                                                                                                                                                                                                                                                                                                                                                                                                                                                                                                                                                         |                                                                                         |  |  |  |  |  |
| See the FLOOR LEVELING section on page 8 for recommended floor, as this will vary depending on your specific site.                                                                                                                                                                                                                                                                                                                                                                                                                                                                                                                                                                                                                                                                                                                                                                                                                                                                                                                                                                                                                                                                                                                                                                                                                                                                                                                                                                                                                                                                                                                                                                                                                                                                                                                                                                                                                                                                                                                                                                                                                  | d methods and suggested materials to properly level your                                |  |  |  |  |  |
| WOOD FLOOR FRAME                                                                                                                                                                                                                                                                                                                                                                                                                                                                                                                                                                                                                                                                                                                                                                                                                                                                                                                                                                                                                                                                                                                                                                                                                                                                                                                                                                                                                                                                                                                                                                                                                                                                                                                                                                                                                                                                                                                                                                                                                                                                                                                    |                                                                                         |  |  |  |  |  |
| MATERIAL REQUIRED: Use only wood treated for ground                                                                                                                                                                                                                                                                                                                                                                                                                                                                                                                                                                                                                                                                                                                                                                                                                                                                                                                                                                                                                                                                                                                                                                                                                                                                                                                                                                                                                                                                                                                                                                                                                                                                                                                                                                                                                                                                                                                                                                                                                                                                                 | contact and fasteners approved for use with treated wood.                               |  |  |  |  |  |
|                                                                                                                                                                                                                                                                                                                                                                                                                                                                                                                                                                                                                                                                                                                                                                                                                                                                                                                                                                                                                                                                                                                                                                                                                                                                                                                                                                                                                                                                                                                                                                                                                                                                                                                                                                                                                                                                                                                                                                                                                                                                                                                                     | 2 x 4 x 120" (5,1 x 10,2 x 304,8 cm)                                                    |  |  |  |  |  |
| x2 TREATED                                                                                                                                                                                                                                                                                                                                                                                                                                                                                                                                                                                                                                                                                                                                                                                                                                                                                                                                                                                                                                                                                                                                                                                                                                                                                                                                                                                                                                                                                                                                                                                                                                                                                                                                                                                                                                                                                                                                                                                                                                                                                                                          |                                                                                         |  |  |  |  |  |
| 2 x 4 x 144" (5,1 x 10,2 x 365,8 cm)                                                                                                                                                                                                                                                                                                                                                                                                                                                                                                                                                                                                                                                                                                                                                                                                                                                                                                                                                                                                                                                                                                                                                                                                                                                                                                                                                                                                                                                                                                                                                                                                                                                                                                                                                                                                                                                                                                                                                                                                                                                                                                | Hot Dipped Galvanized Box-Type Nails.                                                   |  |  |  |  |  |
|                                                                                                                                                                                                                                                                                                                                                                                                                                                                                                                                                                                                                                                                                                                                                                                                                                                                                                                                                                                                                                                                                                                                                                                                                                                                                                                                                                                                                                                                                                                                                                                                                                                                                                                                                                                                                                                                                                                                                                                                                                                                                                                                     | 3" (7,6 cm)                                                                             |  |  |  |  |  |
| <b>FLOOR PANELS</b> You will need floor panels and nails to complete your floor.<br>Floor panel sizes and quantities are shown below.                                                                                                                                                                                                                                                                                                                                                                                                                                                                                                                                                                                                                                                                                                                                                                                                                                                                                                                                                                                                                                                                                                                                                                                                                                                                                                                                                                                                                                                                                                                                                                                                                                                                                                                                                                                                                                                                                                                                                                                               |                                                                                         |  |  |  |  |  |
| NOTE: Use a minimum of 5/8" (1,6 cm) Oriented Strand Board (OSB)                                                                                                                                                                                                                                                                                                                                                                                                                                                                                                                                                                                                                                                                                                                                                                                                                                                                                                                                                                                                                                                                                                                                                                                                                                                                                                                                                                                                                                                                                                                                                                                                                                                                                                                                                                                                                                                                                                                                                                                                                                                                    |                                                                                         |  |  |  |  |  |
| <b>X3</b><br>5/8" x 48" x96"<br>(1,6 x 121,9 x 243,8 cm)                                                                                                                                                                                                                                                                                                                                                                                                                                                                                                                                                                                                                                                                                                                                                                                                                                                                                                                                                                                                                                                                                                                                                                                                                                                                                                                                                                                                                                                                                                                                                                                                                                                                                                                                                                                                                                                                                                                                                                                                                                                                            | <b>x1</b> 2" (5,1 cm) <b>1</b> lb. of 2" (5,1 cm) Hot Dipped Galvanized Box-Type Nails. |  |  |  |  |  |
| REINFORCED WOOD FLO                                                                                                                                                                                                                                                                                                                                                                                                                                                                                                                                                                                                                                                                                                                                                                                                                                                                                                                                                                                                                                                                                                                                                                                                                                                                                                                                                                                                                                                                                                                                                                                                                                                                                                                                                                                                                                                                                                                                                                                                                                                                                                                 | OOR FRAME (OPTIONAL)                                                                    |  |  |  |  |  |
| <b>IMPORTANT!</b> The included floor has been designed for general the second distribution of the second di |                                                                                         |  |  |  |  |  |
| $\mathbf{x3}$ 2 x 4 x 10' (5 x 10 x 304,8 cm) Treated Lumber                                                                                                                                                                                                                                                                                                                                                                                                                                                                                                                                                                                                                                                                                                                                                                                                                                                                                                                                                                                                                                                                                                                                                                                                                                                                                                                                                                                                                                                                                                                                                                                                                                                                                                                                                                                                                                                                                                                                                                                                                                                                        | low as shaded). Below is a list of additional materials (not included):                 |  |  |  |  |  |
| Cut to (3) 2 x 4 x 117" (5 x 10 x 297,2 cm)                                                                                                                                                                                                                                                                                                                                                                                                                                                                                                                                                                                                                                                                                                                                                                                                                                                                                                                                                                                                                                                                                                                                                                                                                                                                                                                                                                                                                                                                                                                                                                                                                                                                                                                                                                                                                                                                                                                                                                                                                                                                                         |                                                                                         |  |  |  |  |  |
| <b>x12</b> ea. 3" (7,6 cm) Hot Dipped Galvanized Nails                                                                                                                                                                                                                                                                                                                                                                                                                                                                                                                                                                                                                                                                                                                                                                                                                                                                                                                                                                                                                                                                                                                                                                                                                                                                                                                                                                                                                                                                                                                                                                                                                                                                                                                                                                                                                                                                                                                                                                                                                                                                              | → Optional 12" (30,5 cm) spacing<br>→ Standard 16" (40,7 cm) spacing                    |  |  |  |  |  |
| COMPLETING                                                                                                                                                                                                                                                                                                                                                                                                                                                                                                                                                                                                                                                                                                                                                                                                                                                                                                                                                                                                                                                                                                                                                                                                                                                                                                                                                                                                                                                                                                                                                                                                                                                                                                                                                                                                                                                                                                                                                                                                                                                                                                                          | YOUR SHED                                                                               |  |  |  |  |  |
| You will need these                                                                                                                                                                                                                                                                                                                                                                                                                                                                                                                                                                                                                                                                                                                                                                                                                                                                                                                                                                                                                                                                                                                                                                                                                                                                                                                                                                                                                                                                                                                                                                                                                                                                                                                                                                                                                                                                                                                                                                                                                                                                                                                 | additional materials:                                                                   |  |  |  |  |  |
| 3-TAB SHINGLES 7 Bundles                                                                                                                                                                                                                                                                                                                                                                                                                                                                                                                                                                                                                                                                                                                                                                                                                                                                                                                                                                                                                                                                                                                                                                                                                                                                                                                                                                                                                                                                                                                                                                                                                                                                                                                                                                                                                                                                                                                                                                                                                                                                                                            | <b>1" GALVANIZED ROOFING NAILS 3 Lbs</b><br>For shingles.                               |  |  |  |  |  |
| PAINT FOR SIDING                                                                                                                                                                                                                                                                                                                                                                                                                                                                                                                                                                                                                                                                                                                                                                                                                                                                                                                                                                                                                                                                                                                                                                                                                                                                                                                                                                                                                                                                                                                                                                                                                                                                                                                                                                                                                                                                                                                                                                                                                                                                                                                    | PAINT FOR TRIM         1 Quart           Use 100% acrylic latex exterior paint.         |  |  |  |  |  |
| CAULK                                                                                                                                                                                                                                                                                                                                                                                                                                                                                                                                                                                                                                                                                                                                                                                                                                                                                                                                                                                                                                                                                                                                                                                                                                                                                                                                                                                                                                                                                                                                                                                                                                                                                                                                                                                                                                                                                                                                                                                                                                                                                                                               | WOOD GLUE Exterior Rated                                                                |  |  |  |  |  |
| OPTIONAL MATERIALS                                                                                                                                                                                                                                                                                                                                                                                                                                                                                                                                                                                                                                                                                                                                                                                                                                                                                                                                                                                                                                                                                                                                                                                                                                                                                                                                                                                                                                                                                                                                                                                                                                                                                                                                                                                                                                                                                                                                                                                                                                                                                                                  |                                                                                         |  |  |  |  |  |
| DRIP EDGE 60 Feet                                                                                                                                                                                                                                                                                                                                                                                                                                                                                                                                                                                                                                                                                                                                                                                                                                                                                                                                                                                                                                                                                                                                                                                                                                                                                                                                                                                                                                                                                                                                                                                                                                                                                                                                                                                                                                                                                                                                                                                                                                                                                                                   | #15 ROOFING FELT                                                                        |  |  |  |  |  |
|                                                                                                                                                                                                                                                                                                                                                                                                                                                                                                                                                                                                                                                                                                                                                                                                                                                                                                                                                                                                                                                                                                                                                                                                                                                                                                                                                                                                                                                                                                                                                                                                                                                                                                                                                                                                                                                                                                                                                                                                                                                                                                                                     | To cover 148 Sq. Ft. of roof area.  1" GALVANIZED ROOFING NAILS1/4 Lb                   |  |  |  |  |  |
|                                                                                                                                                                                                                                                                                                                                                                                                                                                                                                                                                                                                                                                                                                                                                                                                                                                                                                                                                                                                                                                                                                                                                                                                                                                                                                                                                                                                                                                                                                                                                                                                                                                                                                                                                                                                                                                                                                                                                                                                                                                                                                                                     | For roofing felt.                                                                       |  |  |  |  |  |
| REFER TO THE BACK OF THIS MANUAL AND THE MANUFACTURER'S INSTRUCTIONS<br>FOR INSTALLATION OF SHINGLES, DRIP EDGE AND FELT.                                                                                                                                                                                                                                                                                                                                                                                                                                                                                                                                                                                                                                                                                                                                                                                                                                                                                                                                                                                                                                                                                                                                                                                                                                                                                                                                                                                                                                                                                                                                                                                                                                                                                                                                                                                                                                                                                                                                                                                                           |                                                                                         |  |  |  |  |  |