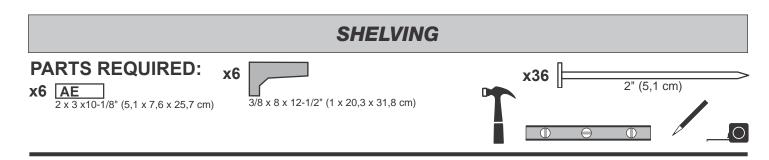

| PARTS IDENTIFICATION AND SIZES                         |              |                            |                                              |                                         |                                                                              |  |  |  |
|--------------------------------------------------------|--------------|----------------------------|----------------------------------------------|-----------------------------------------|------------------------------------------------------------------------------|--|--|--|
| Part identification letters are stamped on some parts. |              |                            | . Treated lumber is stamped:                 |                                         | WOOD SIZE CONVERSION CHART<br>Nominal Board Size Actual Size                 |  |  |  |
|                                                        |              |                            | TDEATE                                       |                                         | 2" x 4"1-1/2" x 3-1/2" (3,8 x 8,9 cm)<br>1" x 4"3/4" x 3-1/2" (1,9 x 8,9 cm) |  |  |  |
| RS RS                                                  |              |                            | TREATED                                      |                                         | 2" x 3"1-1/2" x 2-1/2" (3,8 x 6,3 cm)                                        |  |  |  |
| Check these locations for<br>part stamp.               |              |                            |                                              |                                         | 1" x 3"3/4" x 2-1/2" (3,8 x 6,3 cm)                                          |  |  |  |
|                                                        | PARTS LIST   |                            |                                              |                                         |                                                                              |  |  |  |
|                                                        |              |                            | gest sorting parts by th                     |                                         | are listed in.                                                               |  |  |  |
|                                                        | □ x1         | <b>GAA</b> 1 x 3 x 5" (2 5 | x 7,6 x 12,7 cm) Gauge Block for             | 3/4" (1.9 cm) measureme                 | ent //~ 3/4"                                                                 |  |  |  |
|                                                        |              |                            | 1/2" (5,1 x 10,2 x 21,6 cm)                  |                                         | (1,9 cm)                                                                     |  |  |  |
|                                                        |              |                            | x 12-1/2" (5,1 x 10,2 x 31,8 cm)             |                                         |                                                                              |  |  |  |
|                                                        | ☐ x2         | AO                         | 2 x 4 x 22-1/2" (5,1 x 10,2 x                | x 57,1 cm)                              |                                                                              |  |  |  |
| S                                                      | □ × <b>-</b> | RL                         | <br>2 x 4 x 24" (5,1 x 10,2 x 6 <sup>2</sup> | 1 cm)                                   |                                                                              |  |  |  |
| WALLS                                                  | <b>x</b> 4   | STL                        | <br>2 x 4 x 44-1/2" (5,1                     | ,                                       |                                                                              |  |  |  |
| MA                                                     | □ x4         | SP                         |                                              | x 10,2 x 121,9 cm)                      |                                                                              |  |  |  |
|                                                        | x2           | AM                         |                                              | 2 x 4 x 67" (5,1 x 10,3 x <sup>2</sup>  | 170,2 cm)                                                                    |  |  |  |
|                                                        | x6           | YFA                        |                                              | ] 2 x 4 x 68-1/2" (5,1 x 1              | 10,2 x 174 cm)                                                               |  |  |  |
|                                                        | x26          | ТК                         |                                              | 2 x 4 x 80                              | )" (5,1 x 10,2 x 203,2 cm)                                                   |  |  |  |
|                                                        | <b>x4</b>    | ТР                         |                                              |                                         | 2 x 4 x 96" (5,1 x 10,2 x 243,8 cm)                                          |  |  |  |
|                                                        | x10          | 6 x 24"                    | (15,2 x 61 cm) <b>OSB OR WOOD G</b>          |                                         |                                                                              |  |  |  |
| S                                                      |              | <b>CLA</b> 2 x 4 x 4-7/8"  | (5,1 x 10,2 x 12,4 cm)                       |                                         |                                                                              |  |  |  |
| Ä                                                      |              | <b>PVA</b> 2 x 4 x 5-7/8   | 8" (5,1 x 10,2 x 14,9 cm)                    |                                         |                                                                              |  |  |  |
| F                                                      | □ x1         |                            |                                              | ] 1 x 3 x 72" (1,6 x 7,6 x <sup>2</sup> | 182.9 cm)                                                                    |  |  |  |
| RAFTERS                                                |              |                            |                                              | -                                       |                                                                              |  |  |  |
|                                                        | <b>X8</b>    | ECA                        |                                              | / 2 x 4 x 75-1/4" (5                    | i,1 x 10,2 x 191,1 cm)                                                       |  |  |  |
|                                                        | ⊥ x10        | ECN                        | ~                                            | 2 x 4 x 75-1/4" (5                      | i,1 x 10,2 x 191,1 cm)                                                       |  |  |  |
|                                                        | <b>x4</b>    |                            |                                              | 3/8 x 1-3                               | 3/4 x 81-7/8" (1 x 4,4 x 208 cm)                                             |  |  |  |
|                                                        | <b>x</b> 4   |                            |                                              | 3/8 x 1                                 | -3/4 x 82-1/2" (1 x 4,4 x 209,6 cm)                                          |  |  |  |
|                                                        | <b>x1</b>    | ZJ                         |                                              | ] 19/32 x 3 x 72" (1,5 x 3              | 7,6 x 183 cm)                                                                |  |  |  |
| M                                                      | <b>x</b> 4   |                            |                                              | 3/8 x 7-7/8 x 73                        | 3-5/16" (1 x 20 x 186,2 cm)                                                  |  |  |  |
| TRIM                                                   | <b>x</b> 2   |                            |                                              | 3/8 x 4-3/4                             | 4 x 75-7/8" (1 x 12,1 x 197,2 cm)                                            |  |  |  |
|                                                        | <b>x</b> 2   |                            |                                              | 3/8 x 4-3/4                             | 1 x 75-7/8" (1 x 12,1 x 197,2 cm)                                            |  |  |  |
|                                                        | <b>x4</b>    |                            |                                              | 3/8 x 5-7/8 >                           | x 72-3/4" (1 x 14,9 x 184,8 cm)                                              |  |  |  |
|                                                        | x4           |                            |                                              | 3/8 x 4-3                               | 3/4 x 80-5/8" (1 x 12,1 x 204,8 cm)                                          |  |  |  |
|                                                        | <b>x1</b>    | /GTL                       | / 19/32                                      | x 3 x 50-1/4" (1,5 x 7,6 x              | : 127,6 cm)                                                                  |  |  |  |
| DOOR                                                   | x1           | /GTR                       | / 19/32                                      | x 3 x 50-1/4" (1,5 x 7,6 x              | : 127,6 cm)                                                                  |  |  |  |
| 00                                                     | <b>x</b> 4   | AH                         | ] 19/32 x 3 x 26-5/8" (1,5 x 7,6 x           | 67,6 cm)                                |                                                                              |  |  |  |
| 7                                                      | <b>x</b> 2   | 00                         |                                              | 1-1/2 x 2-1/2 x 69" (3,                 | 8 x 6,3 x 175,3 cm)                                                          |  |  |  |
|                                                        |              |                            | 2                                            | 1                                       |                                                                              |  |  |  |