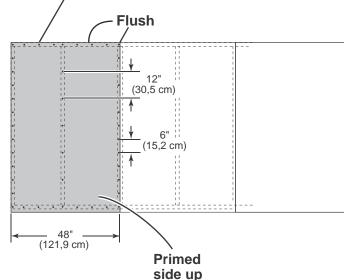

s where gusset will attach (Fig. B).

Place gusset onto **ECN** holding a 1/4" gap from edge (**Fig. C**) and keeping rafters firm as instructed. Secure gusset using one 1-5/8" screw into each rafter. **HINT:** These screws will help hold the measurements when you nail on gussets.

Use ten 2" nails to finish securing the gusset to the rafters to pattern shown in Fig. C.



Flip rafters over and attach a second gusset using glue and (12) 2" nails. No need to use jig for this gusset.

Repeat steps 1 through 3 to assemble four more rafters.







HINT:
 For easier nailing stand on frame.

Orient parts on edge on floor as shown. Use two 3" nails as shown.Use two 3" nails at each mark and four 3" nails at seams.













Nail using 2" nails 6" apart on edges and 12" apart inside panel.





9 You have finished building your BACK WALL.





Place 48" x 84" panel with primed side up onto frame flush at top and with a 3/4" gap on right side.
 Maintain 3/4" measurement along edge.

3 Secure panel to frame using 2" (5,1 cm) nails 6" (15,2 cm) apart along edges.



|           |                                             | GABLE WALL | ,                            |             |
|-----------|---------------------------------------------|------------|------------------------------|-------------|
| PA        | RTS REQUIRED:                               |            | x90 📄                        |             |
| <b>x1</b> | 23-7/8 x 84"<br>(60,6 x 213,4 cm) <b>x1</b> |            | 48 x 84"<br>(122 x 213,4 cm) | 2" (5,1 cm) |

Place **23-7/8" x 84"** primed side up and flush wi