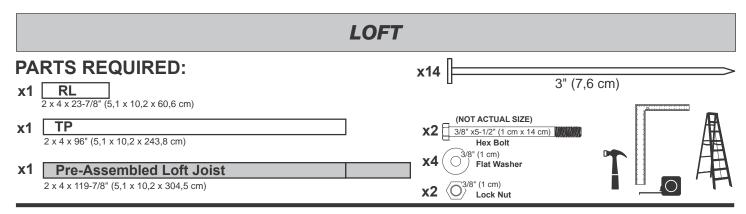

| ADDITIONAL MATERIALS                                                                                                                                                                                                                                                                                                                                                                                                                                                                                                                                                                                                                                                                                                                                                                                                                                                                                                                                                                                                                                                                                                                                                                                                                                                                                                                                                                                                                                                                                                                                                                                                                                                                                                                                                                                                                                                                                                                                                                                                                                                                                                                |                                                                                         |  |  |  |  |  |
|-------------------------------------------------------------------------------------------------------------------------------------------------------------------------------------------------------------------------------------------------------------------------------------------------------------------------------------------------------------------------------------------------------------------------------------------------------------------------------------------------------------------------------------------------------------------------------------------------------------------------------------------------------------------------------------------------------------------------------------------------------------------------------------------------------------------------------------------------------------------------------------------------------------------------------------------------------------------------------------------------------------------------------------------------------------------------------------------------------------------------------------------------------------------------------------------------------------------------------------------------------------------------------------------------------------------------------------------------------------------------------------------------------------------------------------------------------------------------------------------------------------------------------------------------------------------------------------------------------------------------------------------------------------------------------------------------------------------------------------------------------------------------------------------------------------------------------------------------------------------------------------------------------------------------------------------------------------------------------------------------------------------------------------------------------------------------------------------------------------------------------------|-----------------------------------------------------------------------------------------|--|--|--|--|--|
| FOUNDATION OR FLOOR MATERIALS                                                                                                                                                                                                                                                                                                                                                                                                                                                                                                                                                                                                                                                                                                                                                                                                                                                                                                                                                                                                                                                                                                                                                                                                                                                                                                                                                                                                                                                                                                                                                                                                                                                                                                                                                                                                                                                                                                                                                                                                                                                                                                       |                                                                                         |  |  |  |  |  |
| This shed does not include any floor or leveling materials.                                                                                                                                                                                                                                                                                                                                                                                                                                                                                                                                                                                                                                                                                                                                                                                                                                                                                                                                                                                                                                                                                                                                                                                                                                                                                                                                                                                                                                                                                                                                                                                                                                                                                                                                                                                                                                                                                                                                                                                                                                                                         |                                                                                         |  |  |  |  |  |
| See the FLOOR LEVELING section on page 8 for recommended floor, as this will vary depending on your specific site.                                                                                                                                                                                                                                                                                                                                                                                                                                                                                                                                                                                                                                                                                                                                                                                                                                                                                                                                                                                                                                                                                                                                                                                                                                                                                                                                                                                                                                                                                                                                                                                                                                                                                                                                                                                                                                                                                                                                                                                                                  | d methods and suggested materials to properly level your                                |  |  |  |  |  |
| WOOD FLOOR FRAME                                                                                                                                                                                                                                                                                                                                                                                                                                                                                                                                                                                                                                                                                                                                                                                                                                                                                                                                                                                                                                                                                                                                                                                                                                                                                                                                                                                                                                                                                                                                                                                                                                                                                                                                                                                                                                                                                                                                                                                                                                                                                                                    |                                                                                         |  |  |  |  |  |
| MATERIAL REQUIRED: Use only wood treated for ground                                                                                                                                                                                                                                                                                                                                                                                                                                                                                                                                                                                                                                                                                                                                                                                                                                                                                                                                                                                                                                                                                                                                                                                                                                                                                                                                                                                                                                                                                                                                                                                                                                                                                                                                                                                                                                                                                                                                                                                                                                                                                 | contact and fasteners approved for use with treated wood.                               |  |  |  |  |  |
|                                                                                                                                                                                                                                                                                                                                                                                                                                                                                                                                                                                                                                                                                                                                                                                                                                                                                                                                                                                                                                                                                                                                                                                                                                                                                                                                                                                                                                                                                                                                                                                                                                                                                                                                                                                                                                                                                                                                                                                                                                                                                                                                     | 2 x 4 x 120" (5,1 x 10,2 x 304,8 cm)                                                    |  |  |  |  |  |
| x2 TREATED                                                                                                                                                                                                                                                                                                                                                                                                                                                                                                                                                                                                                                                                                                                                                                                                                                                                                                                                                                                                                                                                                                                                                                                                                                                                                                                                                                                                                                                                                                                                                                                                                                                                                                                                                                                                                                                                                                                                                                                                                                                                                                                          |                                                                                         |  |  |  |  |  |
| 2 x 4 x 144" (5,1 x 10,2 x 365,8 cm)                                                                                                                                                                                                                                                                                                                                                                                                                                                                                                                                                                                                                                                                                                                                                                                                                                                                                                                                                                                                                                                                                                                                                                                                                                                                                                                                                                                                                                                                                                                                                                                                                                                                                                                                                                                                                                                                                                                                                                                                                                                                                                | Hot Dipped Galvanized Box-Type Nails.                                                   |  |  |  |  |  |
|                                                                                                                                                                                                                                                                                                                                                                                                                                                                                                                                                                                                                                                                                                                                                                                                                                                                                                                                                                                                                                                                                                                                                                                                                                                                                                                                                                                                                                                                                                                                                                                                                                                                                                                                                                                                                                                                                                                                                                                                                                                                                                                                     | 3" (7,6 cm)                                                                             |  |  |  |  |  |
| <b>FLOOR PANELS</b> You will need floor panels and nails to complete your floor.<br>Floor panel sizes and quantities are shown below.                                                                                                                                                                                                                                                                                                                                                                                                                                                                                                                                                                                                                                                                                                                                                                                                                                                                                                                                                                                                                                                                                                                                                                                                                                                                                                                                                                                                                                                                                                                                                                                                                                                                                                                                                                                                                                                                                                                                                                                               |                                                                                         |  |  |  |  |  |
| NOTE: Use a minimum of 5/8" (1,6 cm) Oriented Strand Board (OSB)                                                                                                                                                                                                                                                                                                                                                                                                                                                                                                                                                                                                                                                                                                                                                                                                                                                                                                                                                                                                                                                                                                                                                                                                                                                                                                                                                                                                                                                                                                                                                                                                                                                                                                                                                                                                                                                                                                                                                                                                                                                                    |                                                                                         |  |  |  |  |  |
| <b>X3</b><br>5/8" x 48" x96"<br>(1,6 x 121,9 x 243,8 cm)                                                                                                                                                                                                                                                                                                                                                                                                                                                                                                                                                                                                                                                                                                                                                                                                                                                                                                                                                                                                                                                                                                                                                                                                                                                                                                                                                                                                                                                                                                                                                                                                                                                                                                                                                                                                                                                                                                                                                                                                                                                                            | <b>x1</b> 2" (5,1 cm) <b>1</b> lb. of 2" (5,1 cm) Hot Dipped Galvanized Box-Type Nails. |  |  |  |  |  |
| REINFORCED WOOD FLO                                                                                                                                                                                                                                                                                                                                                                                                                                                                                                                                                                                                                                                                                                                                                                                                                                                                                                                                                                                                                                                                                                                                                                                                                                                                                                                                                                                                                                                                                                                                                                                                                                                                                                                                                                                                                                                                                                                                                                                                                                                                                                                 | OOR FRAME (OPTIONAL)                                                                    |  |  |  |  |  |
| <b>IMPORTANT!</b> The included floor has been designed for general the second distribution of the second di |                                                                                         |  |  |  |  |  |
| $\mathbf{x3}$ 2 x 4 x 10' (5 x 10 x 304,8 cm) Treated Lumber                                                                                                                                                                                                                                                                                                                                                                                                                                                                                                                                                                                                                                                                                                                                                                                                                                                                                                                                                                                                                                                                                                                                                                                                                                                                                                                                                                                                                                                                                                                                                                                                                                                                                                                                                                                                                                                                                                                                                                                                                                                                        | low as shaded). Below is a list of additional materials (not included):                 |  |  |  |  |  |
| Cut to (3) 2 x 4 x 117" (5 x 10 x 297,2 cm)                                                                                                                                                                                                                                                                                                                                                                                                                                                                                                                                                                                                                                                                                                                                                                                                                                                                                                                                                                                                                                                                                                                                                                                                                                                                                                                                                                                                                                                                                                                                                                                                                                                                                                                                                                                                                                                                                                                                                                                                                                                                                         |                                                                                         |  |  |  |  |  |
| <b>x12</b> ea. 3" (7,6 cm) Hot Dipped Galvanized Nails                                                                                                                                                                                                                                                                                                                                                                                                                                                                                                                                                                                                                                                                                                                                                                                                                                                                                                                                                                                                                                                                                                                                                                                                                                                                                                                                                                                                                                                                                                                                                                                                                                                                                                                                                                                                                                                                                                                                                                                                                                                                              | → Optional 12" (30,5 cm) spacing<br>→ Standard 16" (40,7 cm) spacing                    |  |  |  |  |  |
| COMPLETING                                                                                                                                                                                                                                                                                                                                                                                                                                                                                                                                                                                                                                                                                                                                                                                                                                                                                                                                                                                                                                                                                                                                                                                                                                                                                                                                                                                                                                                                                                                                                                                                                                                                                                                                                                                                                                                                                                                                                                                                                                                                                                                          | YOUR SHED                                                                               |  |  |  |  |  |
| You will need these                                                                                                                                                                                                                                                                                                                                                                                                                                                                                                                                                                                                                                                                                                                                                                                                                                                                                                                                                                                                                                                                                                                                                                                                                                                                                                                                                                                                                                                                                                                                                                                                                                                                                                                                                                                                                                                                                                                                                                                                                                                                                                                 | additional materials:                                                                   |  |  |  |  |  |
| 3-TAB SHINGLES 7 Bundles                                                                                                                                                                                                                                                                                                                                                                                                                                                                                                                                                                                                                                                                                                                                                                                                                                                                                                                                                                                                                                                                                                                                                                                                                                                                                                                                                                                                                                                                                                                                                                                                                                                                                                                                                                                                                                                                                                                                                                                                                                                                                                            | <b>1" GALVANIZED ROOFING NAILS 3 Lbs</b><br>For shingles.                               |  |  |  |  |  |
| PAINT FOR SIDING                                                                                                                                                                                                                                                                                                                                                                                                                                                                                                                                                                                                                                                                                                                                                                                                                                                                                                                                                                                                                                                                                                                                                                                                                                                                                                                                                                                                                                                                                                                                                                                                                                                                                                                                                                                                                                                                                                                                                                                                                                                                                                                    | PAINT FOR TRIM         1 Quart           Use 100% acrylic latex exterior paint.         |  |  |  |  |  |
| CAULK                                                                                                                                                                                                                                                                                                                                                                                                                                                                                                                                                                                                                                                                                                                                                                                                                                                                                                                                                                                                                                                                                                                                                                                                                                                                                                                                                                                                                                                                                                                                                                                                                                                                                                                                                                                                                                                                                                                                                                                                                                                                                                                               | WOOD GLUE Exterior Rated                                                                |  |  |  |  |  |
| OPTIONAL MATERIALS                                                                                                                                                                                                                                                                                                                                                                                                                                                                                                                                                                                                                                                                                                                                                                                                                                                                                                                                                                                                                                                                                                                                                                                                                                                                                                                                                                                                                                                                                                                                                                                                                                                                                                                                                                                                                                                                                                                                                                                                                                                                                                                  |                                                                                         |  |  |  |  |  |
| DRIP EDGE 60 Feet                                                                                                                                                                                                                                                                                                                                                                                                                                                                                                                                                                                                                                                                                                                                                                                                                                                                                                                                                                                                                                                                                                                                                                                                                                                                                                                                                                                                                                                                                                                                                                                                                                                                                                                                                                                                                                                                                                                                                                                                                                                                                                                   | #15 ROOFING FELT                                                                        |  |  |  |  |  |
|                                                                                                                                                                                                                                                                                                                                                                                                                                                                                                                                                                                                                                                                                                                                                                                                                                                                                                                                                                                                                                                                                                                                                                                                                                                                                                                                                                                                                                                                                                                                                                                                                                                                                                                                                                                                                                                                                                                                                                                                                                                                                                                                     | To cover 148 Sq. Ft. of roof area.  1" GALVANIZED ROOFING NAILS1/4 Lb                   |  |  |  |  |  |
|                                                                                                                                                                                                                                                                                                                                                                                                                                                                                                                                                                                                                                                                                                                                                                                                                                                                                                                                                                                                                                                                                                                                                                                                                                                                                                                                                                                                                                                                                                                                                                                                                                                                                                                                                                                                                                                                                                                                                                                                                                                                                                                                     | For roofing felt.                                                                       |  |  |  |  |  |
| REFER TO THE BACK OF THIS MANUAL AND THE MANUFACTURER'S INSTRUCTIONS<br>FOR INSTALLATION OF SHINGLES, DRIP EDGE AND FELT.                                                                                                                                                                                                                                                                                                                                                                                                                                                                                                                                                                                                                                                                                                                                                                                                                                                                                                                                                                                                                                                                                                                                                                                                                                                                                                                                                                                                                                                                                                                                                                                                                                                                                                                                                                                                                                                                                                                                                                                                           |                                                                                         |  |  |  |  |  |