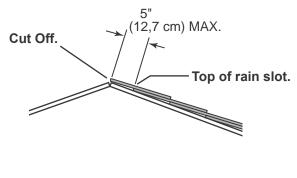

ide down and color up with a 1" overhang at back and bottom of roof panel. Use (4) nails per shingle. **Starter row must be straight and level all the way across with lower edge of roof deck. NOTE:** If you have installed drip edge install shingles flush to drip edge.



#### SHINGLES continued...

Beginning at front of shed, install first row of shingles with notch at 1" past roof edge or flush with drip edge.

2

3



Install second row of shingles flush at top of first row's rain slots. Ensure 1" overhang or flush to drip edge at front, stagger each row.



### SHINGLES continued...

5

Continue installing rows of shingles to the peak. At the peak make sure there is a maximum of 5" or less to the rain slot, as shown below. If shingles overlap at ridge cut to peak with a utility knife.





• If more than 5" to rain slot you must install another row of shingles.

6 Repeat steps 1 - 5 to shingle the opposite side of your roof. Trim shingles at ridge.

Once both sides are shingled you need to trim ends. Strike a chalk line 1" from edge.



Using your shingle hooked blade carefully cut shingles along chalk line.





# SHINGLES - RIDGE CAP



FRONT OF SHED Flush

# SHINGLES - RIDGE CAP continued...

Continue installing ridge cap to back of roof.

4

5

6

7



Make sure there is 4" between the shingle-color and edge of shingles.



When you have 4" minimum of shingle color cut one piece to cap your roof.





FINISH You have finished your ridge cap. 8

Install flush to shingles.

#### WARRANTY REGISTRATION

Please complete your warranty registration to properly validate your