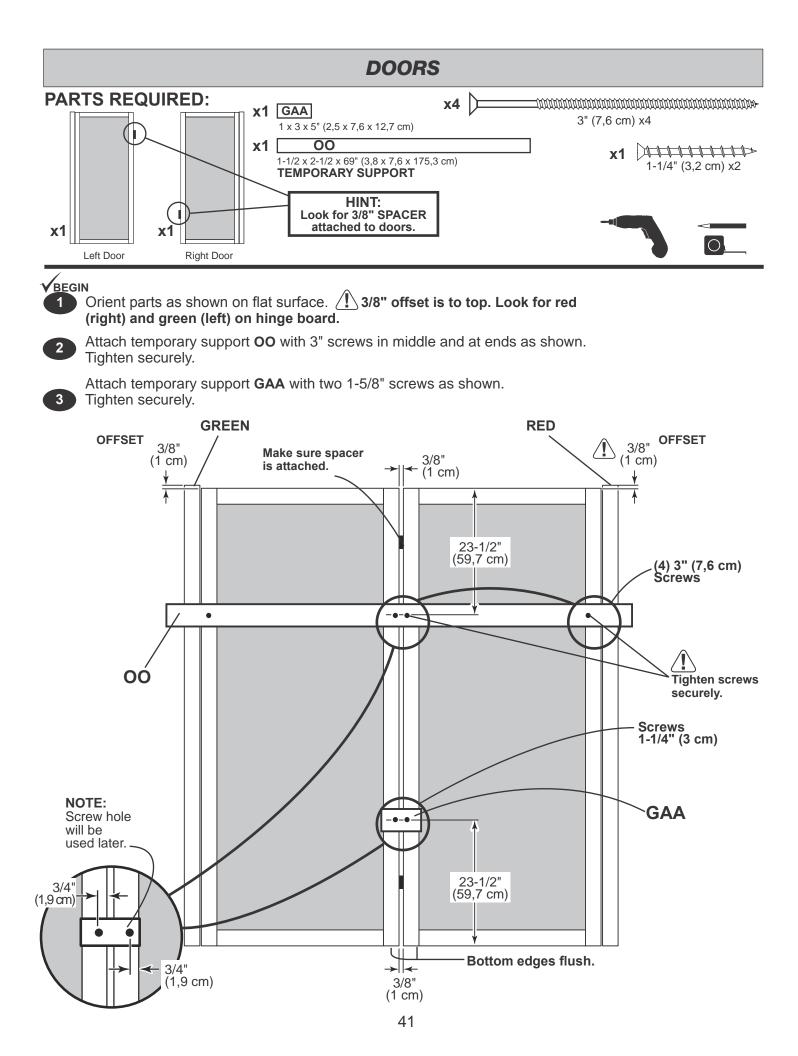

ends (**Fig A**). Toenail at center seam (**Fig. C**). Secure using eight 2" finish nails, two in each rafter.



2 Repeat **Step 1** to attach eave side soffit boards on the opposite side.

# FINISH

You have finished installing your eave side soffit panels.



1 Position fascia with **primed side out** and flush to peak and roof panels as shown (**Fig. A, Fig B**). Secure using 2" finish nails spaced evenly as shown.







Repeat Steps 1-2 to attach fascia boards on the other gable end.

# FINISH

You have finished installing your gable fascia.



Position two **4-3/4" x 80-5/8"** fascia boards with **primed side out**, flush with roof panels and gable fascia as shown (**Fig. A**). Secure using 2" finish nails into rafter ends.



You have finished installing your eave side fascia.

1









6 Position horizontal door rails **AH** onto outside of doors. Measure, mark and hold.

Secure **AH** using 3/4" screws from inside (**Fig C**).





Center metal threshold between doors and secure using eleven 3/4" special coating screws into floor as shown (Fig. D).

#### (11) Special Coating Screws



FINISH
 9 You have finished attaching your door trim and threshold.



3 Repeat Steps 1-2 to install OO on right door.

FINISH 4 You have finished installing your door stiffeners.



# PARTS REQUIRED:

1/2" (13 mm) Drill Bit 1/4" (6 mm) Drill Bit

Measure and mark location of hole on outside of right door as shown (Fig. A). Pre-drill hole with 1/4" drill.

2

2 Re-drill hole with 1/2" drill (Fig. B).

Keep drilled hole square to trim to avoid breaking edge of 1-1/2" x 2-1/2" door s