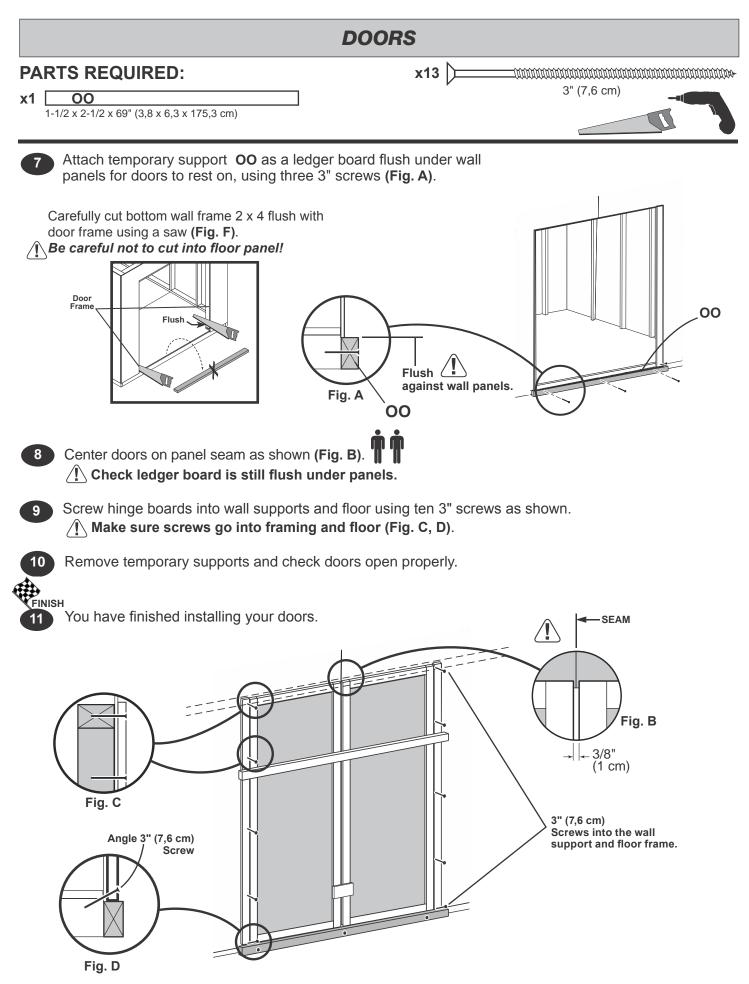

ds (**Fig A**). Toenail at center seam (**Fig. C**). Secure using eight 2" finish nails, two in each rafter.



2 Repeat **Step 1** to attach eave side soffit boards on the opposite side.

# FINISH

You have finished installing your eave side soffit panels.



1 Position fascia with **primed side out** and flush to peak and roof panels as shown (**Fig. A, Fig B**). Secure using 2" finish nails spaced evenly as shown.







Repeat Steps 1-2 to attach fascia boards on the other gable end.

# FINISH

You have finished installing your gable fascia.



Position two **4-3/4" x 80-5/8"** fascia boards with **primed side out**, flush with roof panels and gable fascia as shown (**Fig. A**). Secure using 2" finish nails into rafter ends.



You have finished installing your eave side fascia.

1









6 Position horizontal door rails **AH** onto outside of doors. Measure, mark and hold.

Secure **AH** using 3/4" screws from inside (**Fig C**).





Center metal threshold between doors and secure using eleven 3/4" special coating screws into floor as shown (Fig. D).

#### (11) Special Coating Screws



FINISH
 9 You have finished attaching your door trim and threshold.



3 Repeat Steps 1-2 to install OO on right door.

FINISH 4 You have finished installing your door stiffeners.



# PARTS REQUIRED:

1/2" (13 mm) Drill Bit 1/4" (6 mm) Drill Bit

Measure and mark location of hole on outside of right door as shown (Fig. A). Pre-drill hole with 1/4" drill.

2

2 Re-drill hole with 1/2" drill (Fig. B).

Keep drilled hole square to trim to avoid breaking edge of 1-1/2" x 2-1/2" door sti