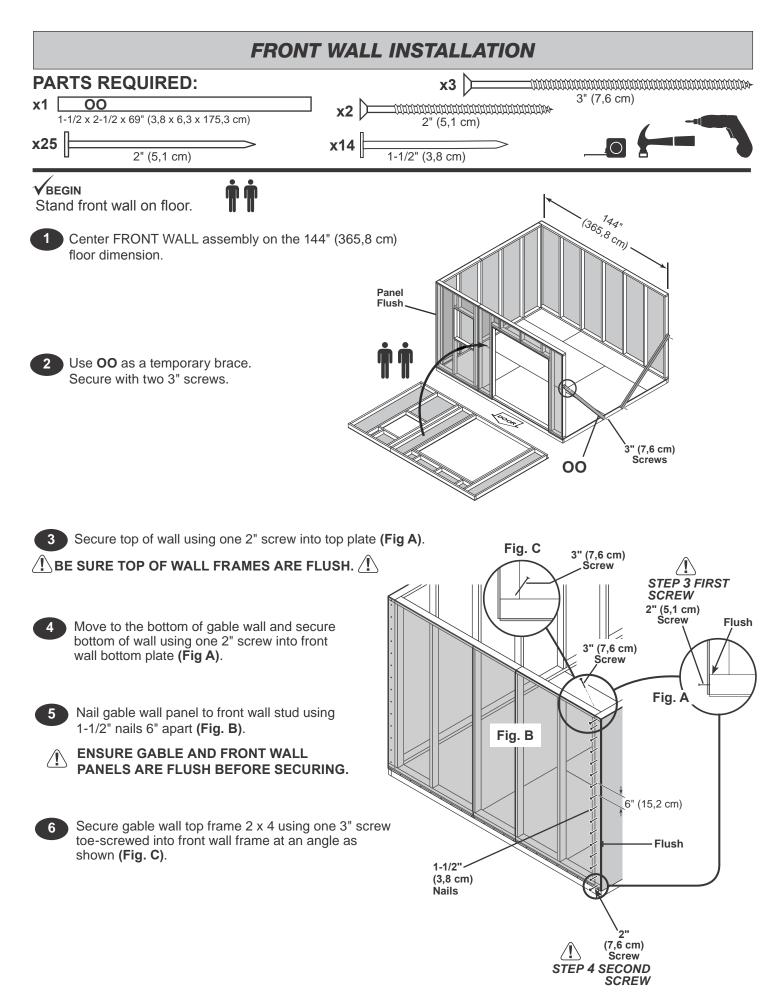

|---------------------------------------------|------------|------------------------------|-------------|
| PA        | RTS REQUIRED:                               |            | x90 📄                        |             |
| <b>x1</b> | 23-7/8 x 84"<br>(60,6 x 213,4 cm) <b>x1</b> |            | 48 x 84"<br>(122 x 213,4 cm) | 2" (5,1 cm) |

Place **23-7/8" x 84"** primed side up and flush with installed **48" x 84"** panel edge. Ensure panel is flush at top. Secure using 2" (5,1 cm) nails 6" (15,2 cm) apart on edges.

5 Place **48" x 84"** primed side up and flush with installed **23-7/8" x 84"** panel edge. Ensure panel is flush at top. Secure using 2" (5,1 cm) nails 6" (15,2 cm) apart on edges and 12" (30,5 cm) apart on inside of panel.





You have finished standing your BACK WALL.







7 Nail lower edge of panels to floor frame using 2" nails 6" apart. Angle nail to hit floor frame (Fig. D).

8 Secure front wall bottom plates to floor using 3" nails (Fig. D).





FINISH 10 You have finished standing your FRONT WALL.

# GABLE WALL INSTALLATION



### 

**Remove Temporary Supports** and stand gable wall on floor.



Set gable wall on floor and secure using one 2" screw on each side (Fig A).

### $\triangle$ ensure top wall frames are flush. $\triangle$



2 Move to the bottom of gable wall and secure bottom of wall using one 2" screw into eave wall bottom plate (Fig B).

L ENSURE WALL PANELS ARE FLUSH BEFORE SECURING.

# **GABLE WALL INSTALLATION**

### PARTS REQUIRED:



Nail lower edge of panels to floor using 2" nails 6" apart. Angle nail to hit floor frame (Fig. C