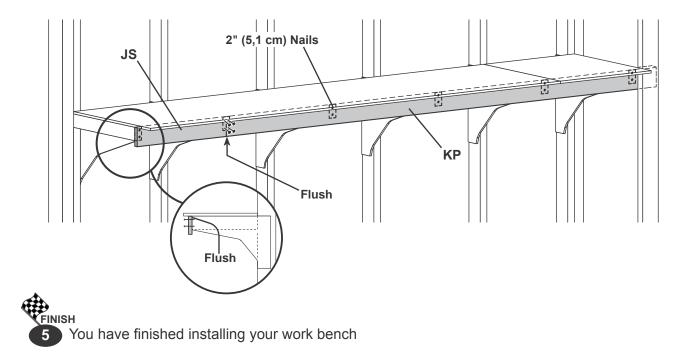

ed across loft.





Secure **AE** to bracket panels using three 2" (5,1 cm) nails. Assemble 6 shelf supports as shown; 5 right-side, 1 left-side.





2 Secure shelf supports at shown height with three 2" (5,1 cm) nails.





3 Install shelf panels centered over shelf supports. Secure with 2" (5,1 cm) nails at each support.



Secure **KP** and **JS** with 2" (5,1 cm) nails at each support as shown.

Δ





Secure LR to bracket panels using three 2" (5,1 cm) nails. Assemble 6 shelf supports as shown; 5 right-side, 1 left-side.



2 Secure work bench supports at shown height with three 2" (5,1 cm) nails.





Install work bench panels centered over bench supports. Secure with 2" (5,1 cm) nails at each support.



Secure **KP** and **JS** with 2" (5,1 cm) nails at each support as shown. 4





2

1 Position and level collar tie on third rafter from loft.

HINT: For best appearance install collar tie on rafter facing away from door opening.

Attach with 2" nails as shown.



FINISH 3 You have finished installing your collar tie.







# WINDOW & SHUTTERS x4 1-1/4" (3,2 cm) Vindow 22-1/2" x 29-3/4" (57,1 x 75,6 cm) Image: Colspan="2">Image: Colspan="2" Image: Colspan="2" Image



Seal window with high-quality exteriorgrade caulk before installing (Fig. A).



Attach window using four 1-1/4" (3,2 cm) screws as shown. Ensure window is level.







#### PAINT & CAULK - NOT INCLUDED -

- Use acrylic latex caulk that is paintable. Caulk at all horizontal and vertical seams, between the trim and walls, and all around the door trim.
- Use a high quality exterior acrylic latex paint