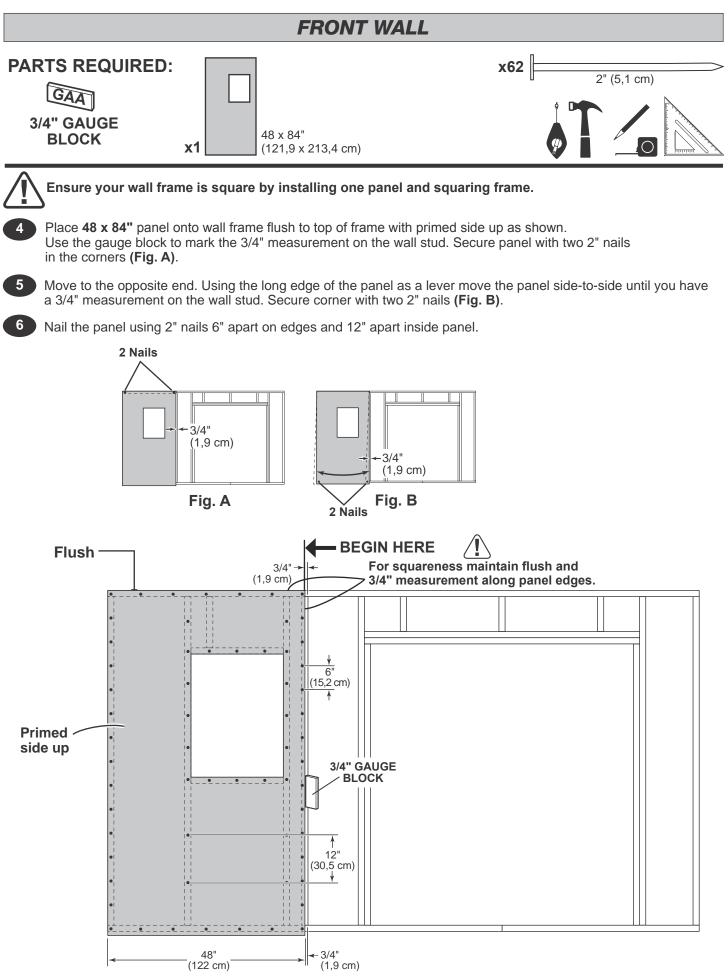

| PARTS IDENTIFICATION AND SIZES                         |              |                            |                                              |                                         |                                                                              |  |  |  |
|--------------------------------------------------------|--------------|----------------------------|----------------------------------------------|-----------------------------------------|------------------------------------------------------------------------------|--|--|--|
| Part identification letters are stamped on some parts. |              |                            | . Treated lumber is stamped:                 |                                         | WOOD SIZE CONVERSION CHART<br>Nominal Board Size Actual Size                 |  |  |  |
|                                                        |              |                            | TDEATE                                       |                                         | 2" x 4"1-1/2" x 3-1/2" (3,8 x 8,9 cm)<br>1" x 4"3/4" x 3-1/2" (1,9 x 8,9 cm) |  |  |  |
| RS RS                                                  |              |                            | TREATED                                      |                                         | 2" x 3"1-1/2" x 2-1/2" (3,8 x 6,3 cm)                                        |  |  |  |
| Check these locations for<br>part stamp.               |              |                            |                                              |                                         | 1" x 3"3/4" x 2-1/2" (3,8 x 6,3 cm)                                          |  |  |  |
|                                                        | PARTS LIST   |                            |                                              |                                         |                                                                              |  |  |  |
|                                                        |              |                            | gest sorting parts by th                     |                                         | are listed in.                                                               |  |  |  |
|                                                        | □ x1         | <b>GAA</b> 1 x 3 x 5" (2 5 | x 7,6 x 12,7 cm) Gauge Block for             | 3/4" (1.9 cm) measureme                 | ent //~ 3/4"                                                                 |  |  |  |
|                                                        |              |                            | 1/2" (5,1 x 10,2 x 21,6 cm)                  |                                         | (1,9 cm)                                                                     |  |  |  |
|                                                        |              |                            | x 12-1/2" (5,1 x 10,2 x 31,8 cm)             |                                         |                                                                              |  |  |  |
|                                                        | ☐ x2         | AO                         | 2 x 4 x 22-1/2" (5,1 x 10,2 x                | x 57,1 cm)                              |                                                                              |  |  |  |
| S                                                      | □ × <b>-</b> | RL                         | <br>2 x 4 x 24" (5,1 x 10,2 x 6 <sup>2</sup> | 1 cm)                                   |                                                                              |  |  |  |
| WALLS                                                  | <b>x</b> 4   | STL                        | <br>2 x 4 x 44-1/2" (5,1                     | ,                                       |                                                                              |  |  |  |
| MA                                                     | □ x4         | SP                         |                                              | x 10,2 x 121,9 cm)                      |                                                                              |  |  |  |
|                                                        | x2           | AM                         |                                              | 2 x 4 x 67" (5,1 x 10,3 x <sup>2</sup>  | 170,2 cm)                                                                    |  |  |  |
|                                                        | x6           | YFA                        |                                              | ] 2 x 4 x 68-1/2" (5,1 x 1              | 10,2 x 174 cm)                                                               |  |  |  |
|                                                        | x26          | ТК                         |                                              | 2 x 4 x 80                              | )" (5,1 x 10,2 x 203,2 cm)                                                   |  |  |  |
|                                                        | <b>x4</b>    | ТР                         |                                              |                                         | 2 x 4 x 96" (5,1 x 10,2 x 243,8 cm)                                          |  |  |  |
|                                                        | x10          | 6 x 24"                    | (15,2 x 61 cm) <b>OSB OR WOOD G</b>          |                                         |                                                                              |  |  |  |
| S                                                      |              | <b>CLA</b> 2 x 4 x 4-7/8"  | (5,1 x 10,2 x 12,4 cm)                       |                                         |                                                                              |  |  |  |
| Ä                                                      |              | <b>PVA</b> 2 x 4 x 5-7/8   | 8" (5,1 x 10,2 x 14,9 cm)                    |                                         |                                                                              |  |  |  |
| F                                                      | □ x1         |                            |                                              | ] 1 x 3 x 72" (1,6 x 7,6 x <sup>2</sup> | 182.9 cm)                                                                    |  |  |  |
| RAFTERS                                                |              |                            |                                              | -                                       |                                                                              |  |  |  |
|                                                        | <b>X8</b>    | ECA                        |                                              | / 2 x 4 x 75-1/4" (5                    | i,1 x 10,2 x 191,1 cm)                                                       |  |  |  |
|                                                        | ⊥ x10        | ECN                        | ~                                            | 2 x 4 x 75-1/4" (5                      | i,1 x 10,2 x 191,1 cm)                                                       |  |  |  |
|                                                        | <b>x4</b>    |                            |                                              | 3/8 x 1-3                               | 3/4 x 81-7/8" (1 x 4,4 x 208 cm)                                             |  |  |  |
|                                                        | <b>x</b> 4   |                            |                                              | 3/8 x 1                                 | -3/4 x 82-1/2" (1 x 4,4 x 209,6 cm)                                          |  |  |  |
|                                                        | <b>x1</b>    | ZJ                         |                                              | ] 19/32 x 3 x 72" (1,5 x 3              | 7,6 x 183 cm)                                                                |  |  |  |
| M                                                      | <b>x</b> 4   |                            |                                              | 3/8 x 7-7/8 x 73                        | 3-5/16" (1 x 20 x 186,2 cm)                                                  |  |  |  |
| TRIM                                                   | <b>x</b> 2   |                            |                                              | 3/8 x 4-3/4                             | 4 x 75-7/8" (1 x 12,1 x 197,2 cm)                                            |  |  |  |
|                                                        | <b>x</b> 2   |                            |                                              | 3/8 x 4-3/4                             | 1 x 75-7/8" (1 x 12,1 x 197,2 cm)                                            |  |  |  |
|                                                        | <b>x4</b>    |                            |                                              | 3/8 x 5-7/8 >                           | x 72-3/4" (1 x 14,9 x 184,8 cm)                                              |  |  |  |
|                                                        | x4           |                            |                                              | 3/8 x 4-3                               | 3/4 x 80-5/8" (1 x 12,1 x 204,8 cm)                                          |  |  |  |
|                                                        | <b>x1</b>    | /GTL                       | / 19/32                                      | x 3 x 50-1/4" (1,5 x 7,6 x              | : 127,6 cm)                                                                  |  |  |  |
| DOOR                                                   | x1           | /GTR                       | / 19/32                                      | x 3 x 50-1/4" (1,5 x 7,6 x              | : 127,6 cm)                                                                  |  |  |  |
| 00                                                     | <b>x</b> 4   | AH                         | ] 19/32 x 3 x 26-5/8" (1,5 x 7,6 x           | 67,6 cm)                                |                                                                              |  |  |  |
| 7                                                      | <b>x</b> 2   | 00                         |                                              | 1-1/2 x 2-1/2 x 69" (3,                 | 8 x 6,3 x 175,3 cm)                                                          |  |  |  |
|                                                        |              |                            | 2                                            | 1                                       |                                                                              |  |  |  |