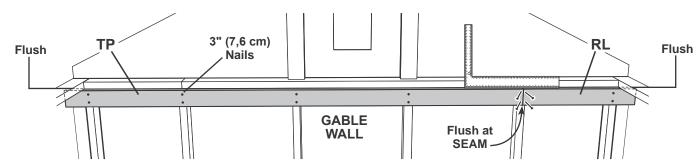

# **ORIENT LUMBER AND TRIM FOR BEST APPEARANCE**

Framing lumber is graded for structural strength and not appearance. Exterior trim is graded for one good side.

Always install the material leaving the best edge and best surface visible. Please remember that these blemishes in no way negatively affect the strength or integrity of our product. (See Fig. A, B, C.)