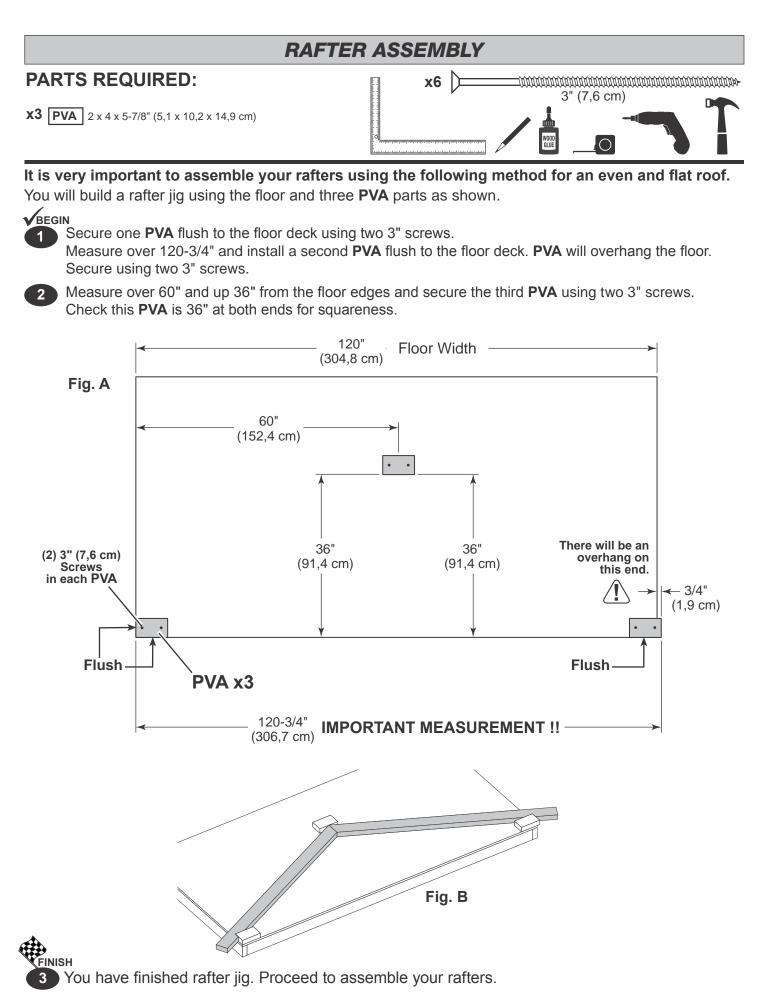

| PARTS IDENTIFICATION AND SIZES                         |              |                            |                                              |                                         |                                                                              |  |  |  |
|--------------------------------------------------------|--------------|----------------------------|----------------------------------------------|-----------------------------------------|------------------------------------------------------------------------------|--|--|--|
| Part identification letters are stamped on some parts. |              |                            | . Treated lumber is stamped:                 |                                         | WOOD SIZE CONVERSION CHART<br>Nominal Board Size Actual Size                 |  |  |  |
|                                                        |              |                            | TDEATE                                       |                                         | 2" x 4"1-1/2" x 3-1/2" (3,8 x 8,9 cm)<br>1" x 4"3/4" x 3-1/2" (1,9 x 8,9 cm) |  |  |  |
| RS RS                                                  |              |                            | TREATED                                      |                                         | 2" x 3"1-1/2" x 2-1/2" (3,8 x 6,3 cm)                                        |  |  |  |
| Check these locations for<br>part stamp.               |              |                            |                                              |                                         | 1" x 3"3/4" x 2-1/2" (3,8 x 6,3 cm)                                          |  |  |  |
|                                                        | PARTS LIST   |                            |                                              |                                         |                                                                              |  |  |  |
|                                                        |              |                            | gest sorting parts by th                     |                                         | are listed in.                                                               |  |  |  |
|                                                        | □ x1         | <b>GAA</b> 1 x 3 x 5" (2 5 | x 7,6 x 12,7 cm) Gauge Block for             | 3/4" (1.9 cm) measureme                 | ent //~ 3/4"                                                                 |  |  |  |
|                                                        |              |                            | 1/2" (5,1 x 10,2 x 21,6 cm)                  |                                         | (1,9 cm)                                                                     |  |  |  |
|                                                        |              |                            | x 12-1/2" (5,1 x 10,2 x 31,8 cm)             |                                         |                                                                              |  |  |  |
|                                                        | ☐ x2         | AO                         | 2 x 4 x 22-1/2" (5,1 x 10,2 x                | x 57,1 cm)                              |                                                                              |  |  |  |
| S                                                      | □ × <b>-</b> | RL                         | <br>2 x 4 x 24" (5,1 x 10,2 x 6 <sup>2</sup> | 1 cm)                                   |                                                                              |  |  |  |
| WALLS                                                  | <b>x</b> 4   | STL                        | <br>2 x 4 x 44-1/2" (5,1                     | ,                                       |                                                                              |  |  |  |
| MA                                                     | □ x4         | SP                         |                                              | x 10,2 x 121,9 cm)                      |                                                                              |  |  |  |
|                                                        | x2           | AM                         |                                              | 2 x 4 x 67" (5,1 x 10,3 x <sup>2</sup>  | 170,2 cm)                                                                    |  |  |  |
|                                                        | x6           | YFA                        |                                              | ] 2 x 4 x 68-1/2" (5,1 x 1              | 10,2 x 174 cm)                                                               |  |  |  |
|                                                        | x26          | ТК                         |                                              | 2 x 4 x 80                              | )" (5,1 x 10,2 x 203,2 cm)                                                   |  |  |  |
|                                                        | <b>x4</b>    | ТР                         |                                              |                                         | 2 x 4 x 96" (5,1 x 10,2 x 243,8 cm)                                          |  |  |  |
|                                                        | x10          | 6 x 24"                    | (15,2 x 61 cm) <b>OSB OR WOOD G</b>          |                                         |                                                                              |  |  |  |
| S                                                      |              | <b>CLA</b> 2 x 4 x 4-7/8"  | (5,1 x 10,2 x 12,4 cm)                       |                                         |                                                                              |  |  |  |
| Ä                                                      |              | <b>PVA</b> 2 x 4 x 5-7/8   | 8" (5,1 x 10,2 x 14,9 cm)                    |                                         |                                                                              |  |  |  |
| F                                                      | □ x1         |                            |                                              | ] 1 x 3 x 72" (1,6 x 7,6 x <sup>2</sup> | 182.9 cm)                                                                    |  |  |  |
| RAFTERS                                                |              |                            |                                              | -                                       |                                                                              |  |  |  |
|                                                        | <b>X8</b>    | ECA                        |                                              | / 2 x 4 x 75-1/4" (5                    | i,1 x 10,2 x 191,1 cm)                                                       |  |  |  |
|                                                        | ⊥ x10        | ECN                        | ~                                            | 2 x 4 x 75-1/4" (5                      | i,1 x 10,2 x 191,1 cm)                                                       |  |  |  |
|                                                        | <b>x4</b>    |                            |                                              | 3/8 x 1-3                               | 3/4 x 81-7/8" (1 x 4,4 x 208 cm)                                             |  |  |  |
|                                                        | <b>x</b> 4   |                            |                                              | 3/8 x 1                                 | -3/4 x 82-1/2" (1 x 4,4 x 209,6 cm)                                          |  |  |  |
|                                                        | <b>x1</b>    | ZJ                         |                                              | ] 19/32 x 3 x 72" (1,5 x 3              | 7,6 x 183 cm)                                                                |  |  |  |
| M                                                      | <b>x</b> 4   |                            |                                              | 3/8 x 7-7/8 x 73                        | 3-5/16" (1 x 20 x 186,2 cm)                                                  |  |  |  |
| TRIM                                                   | <b>x</b> 2   |                            |                                              | 3/8 x 4-3/4                             | 4 x 75-7/8" (1 x 12,1 x 197,2 cm)                                            |  |  |  |
|                                                        | <b>x</b> 2   |                            |                                              | 3/8 x 4-3/4                             | 1 x 75-7/8" (1 x 12,1 x 197,2 cm)                                            |  |  |  |
|                                                        | <b>x4</b>    |                            |                                              | 3/8 x 5-7/8 >                           | x 72-3/4" (1 x 14,9 x 184,8 cm)                                              |  |  |  |
|                                                        | x4           |                            |                                              | 3/8 x 4-3                               | 3/4 x 80-5/8" (1 x 12,1 x 204,8 cm)                                          |  |  |  |
|                                                        | <b>x1</b>    | /GTL                       | / 19/32                                      | x 3 x 50-1/4" (1,5 x 7,6 x              | : 127,6 cm)                                                                  |  |  |  |
| DOOR                                                   | x1           | /GTR                       | / 19/32                                      | x 3 x 50-1/4" (1,5 x 7,6 x              | : 127,6 cm)                                                                  |  |  |  |
| 00                                                     | <b>x</b> 4   | AH                         | ] 19/32 x 3 x 26-5/8" (1,5 x 7,6 x           | 67,6 cm)                                |                                                                              |  |  |  |
| 7                                                      | <b>x</b> 2   | 00                         |                                              | 1-1/2 x 2-1/2 x 69" (3,                 | 8 x 6,3 x 175,3 cm)                                                          |  |  |  |
|                                                        |              |                            | 2                                            | 1                                       |                                                                              |  |  |  |