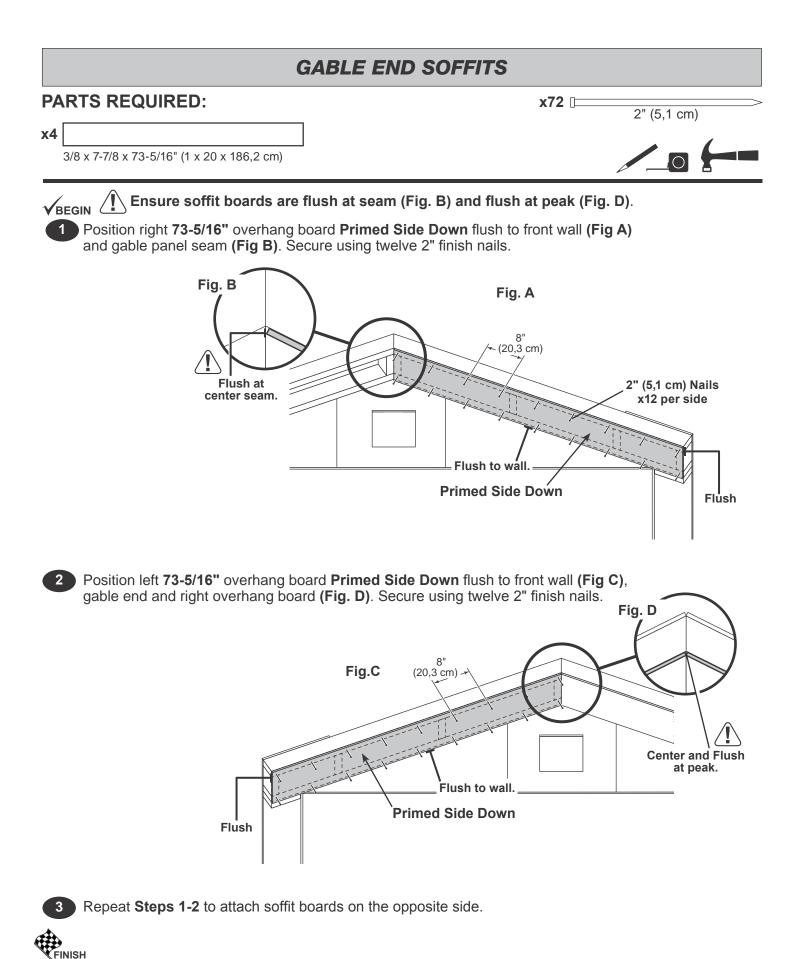

ON WALL BEFORE NAILING.

Hold secure with one 2" nail on each side as shown.

1

2

3

4

Secure gable with two 3" screws toe-screwed into **RL** at an angle as shown in (**Fig. B**).





You have finished attaching your TRUSSES.



# **ROOF PANELS**

### **PARTS REQUIRED:**

3 Attach another 27-1/4" x 32-5/8" roof panel, rough side up, flush with the installed 27-1/4" x 96" panel (Fig. C) and flush with the rafter ends (Fig. B).

0 -

Secure panel with two 2" (5,1 cm) nails in the corners.



4 Nail the roof panel using 2" nails 6" apart on edges and 12" apart inside panel.



## **ROOF PANELS**

#### PARTS REQUIRED:



# ROOF PANELS

7 Nail the roof panels using 2" nails 6" apart on edges and 12" apart inside panel.





8 Repeat process to attach roof panels on the opposite side.







You have finished installing your soffit panels.

#### Ensure soffit boards are flush at rafter ends (Fig. B) and flush at seams.

Position **72-3/4**" soffit boards **primed side down** flush to gable soffits and rafter ends (**Fig A**). Toenail at center seam (**Fig. C**). Secure using eight 2" finish nails, two in each rafter.



2 Repeat **Step 1** to attach eave side soffit boards on the opposite side.

# FINISH

You have finished installing your eave side soffit panels.



1 Position fascia with **primed side out** and flush to peak and roof panels as shown (**Fig. A, Fig B**). Secure using 2" finish nails spaced evenly as shown.







Repeat Steps 1-2 to attach fascia boards on the other gable end.

# FINISH

You have finished installing your gable fascia.



Position two **4-3/4