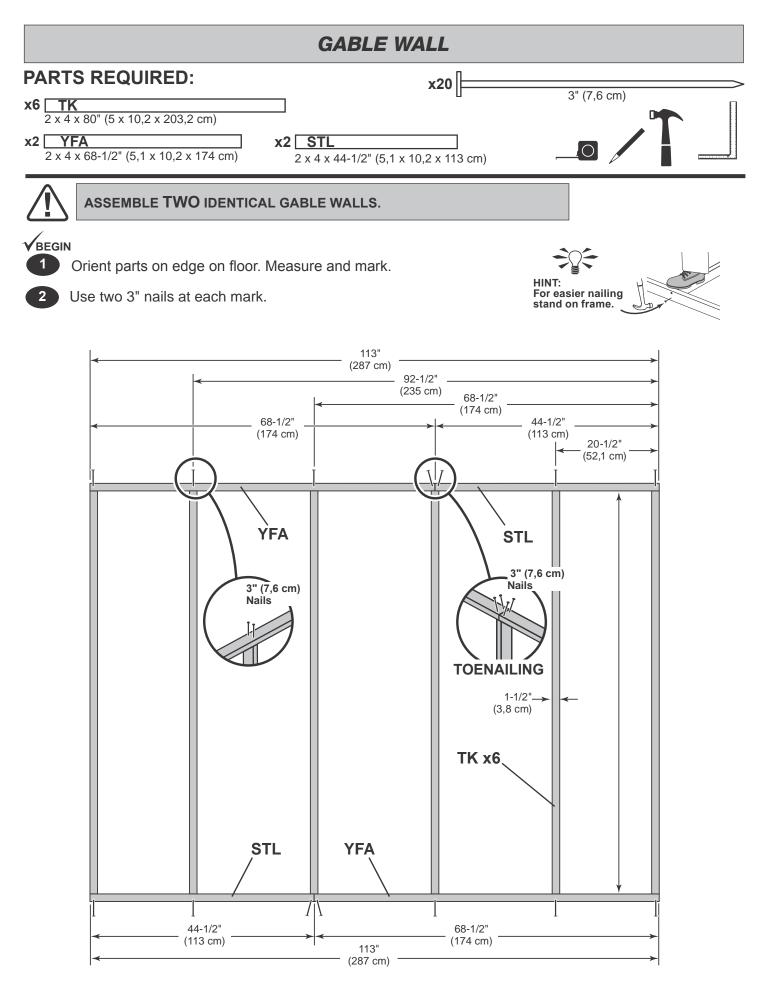

| PARTS IDENTIFICATION AND SIZES                         |              |                            |                                              |                                         |                                                                              |  |  |  |
|--------------------------------------------------------|--------------|----------------------------|----------------------------------------------|-----------------------------------------|------------------------------------------------------------------------------|--|--|--|
| Part identification letters are stamped on some parts. |              |                            | . Treated lumber is stamped:                 |                                         | WOOD SIZE CONVERSION CHART<br>Nominal Board Size Actual Size                 |  |  |  |
|                                                        |              |                            | TDEATE                                       |                                         | 2" x 4"1-1/2" x 3-1/2" (3,8 x 8,9 cm)<br>1" x 4"3/4" x 3-1/2" (1,9 x 8,9 cm) |  |  |  |
| RS RS                                                  |              |                            | TREATED                                      |                                         | 2" x 3"1-1/2" x 2-1/2" (3,8 x 6,3 cm)                                        |  |  |  |
| Check these locations for<br>part stamp.               |              |                            |                                              |                                         | 1" x 3"3/4" x 2-1/2" (3,8 x 6,3 cm)                                          |  |  |  |
|                                                        | PARTS LIST   |                            |                                              |                                         |                                                                              |  |  |  |
|                                                        |              |                            | gest sorting parts by th                     |                                         | are listed in.                                                               |  |  |  |
|                                                        | □ x1         | <b>GAA</b> 1 x 3 x 5" (2 5 | x 7,6 x 12,7 cm) Gauge Block for             | 3/4" (1.9 cm) measureme                 | ent //~ 3/4"                                                                 |  |  |  |
|                                                        |              |                            | 1/2" (5,1 x 10,2 x 21,6 cm)                  |                                         | (1,9 cm)                                                                     |  |  |  |
|                                                        |              |                            | x 12-1/2" (5,1 x 10,2 x 31,8 cm)             |                                         |                                                                              |  |  |  |
|                                                        | ☐ x2         | AO                         | 2 x 4 x 22-1/2" (5,1 x 10,2 x                | x 57,1 cm)                              |                                                                              |  |  |  |
| S                                                      | □ × <b>-</b> | RL                         | <br>2 x 4 x 24" (5,1 x 10,2 x 6 <sup>2</sup> | 1 cm)                                   |                                                                              |  |  |  |
| WALLS                                                  | <b>x</b> 4   | STL                        | <br>2 x 4 x 44-1/2" (5,1                     | ,                                       |                                                                              |  |  |  |
| MA                                                     | □ x4         | SP                         |                                              | x 10,2 x 121,9 cm)                      |                                                                              |  |  |  |
|                                                        | x2           | AM                         |                                              | 2 x 4 x 67" (5,1 x 10,3 x <sup>2</sup>  | 170,2 cm)                                                                    |  |  |  |
|                                                        | x6           | YFA                        |                                              | ] 2 x 4 x 68-1/2" (5,1 x 1              | 10,2 x 174 cm)                                                               |  |  |  |
|                                                        | x26          | ТК                         |                                              | 2 x 4 x 80                              | )" (5,1 x 10,2 x 203,2 cm)                                                   |  |  |  |
|                                                        | <b>x4</b>    | ТР                         |                                              |                                         | 2 x 4 x 96" (5,1 x 10,2 x 243,8 cm)                                          |  |  |  |
|                                                        | x10          | 6 x 24"                    | (15,2 x 61 cm) <b>OSB OR WOOD G</b>          |                                         |                                                                              |  |  |  |
| S                                                      |              | <b>CLA</b> 2 x 4 x 4-7/8"  | (5,1 x 10,2 x 12,4 cm)                       |                                         |                                                                              |  |  |  |
| Ä                                                      |              | <b>PVA</b> 2 x 4 x 5-7/8   | 8" (5,1 x 10,2 x 14,9 cm)                    |                                         |                                                                              |  |  |  |
| F                                                      | □ x1         |                            |                                              | ] 1 x 3 x 72" (1,6 x 7,6 x <sup>2</sup> | 182.9 cm)                                                                    |  |  |  |
| RAFTERS                                                |              |                            |                                              | -                                       |                                                                              |  |  |  |
|                                                        | <b>X8</b>    | ECA                        |                                              | / 2 x 4 x 75-1/4" (5                    | i,1 x 10,2 x 191,1 cm)                                                       |  |  |  |
|                                                        | ⊥ x10        | ECN                        | ~                                            | 2 x 4 x 75-1/4" (5                      | i,1 x 10,2 x 191,1 cm)                                                       |  |  |  |
|                                                        | <b>x4</b>    |                            |                                              | 3/8 x 1-3                               | 3/4 x 81-7/8" (1 x 4,4 x 208 cm)                                             |  |  |  |
|                                                        | <b>x</b> 4   |                            |                                              | 3/8 x 1                                 | -3/4 x 82-1/2" (1 x 4,4 x 209,6 cm)                                          |  |  |  |
|                                                        | <b>x1</b>    | ZJ                         |                                              | ] 19/32 x 3 x 72" (1,5 x 3              | 7,6 x 183 cm)                                                                |  |  |  |
| M                                                      | <b>x</b> 4   |                            |                                              | 3/8 x 7-7/8 x 73                        | 3-5/16" (1 x 20 x 186,2 cm)                                                  |  |  |  |
| TRIM                                                   | <b>x</b> 2   |                            |                                              | 3/8 x 4-3/4                             | 4 x 75-7/8" (1 x 12,1 x 197,2 cm)                                            |  |  |  |
|                                                        | <b>x</b> 2   |                            |                                              | 3/8 x 4-3/4                             | 1 x 75-7/8" (1 x 12,1 x 197,2 cm)                                            |  |  |  |
|                                                        | <b>x4</b>    |                            |                                              | 3/8 x 5-7/8 >                           | x 72-3/4" (1 x 14,9 x 184,8 cm)                                              |  |  |  |
|                                                        | x4           |                            |                                              | 3/8 x 4-3                               | 3/4 x 80-5/8" (1 x 12,1 x 204,8 cm)                                          |  |  |  |
|                                                        | <b>x1</b>    | /GTL                       | / 19/32                                      | x 3 x 50-1/4" (1,5 x 7,6 x              | : 127,6 cm)                                                                  |  |  |  |
| DOOR                                                   | x1           | /GTR                       | / 19/32                                      | x 3 x 50-1/4" (1,5 x 7,6 x              | : 127,6 cm)                                                                  |  |  |  |
| 00                                                     | <b>x</b> 4   | AH                         | ] 19/32 x 3 x 26-5/8" (1,5 x 7,6 x           | 67,6 cm)                                |                                                                              |  |  |  |
| 7                                                      | <b>x</b> 2   | 00                         |                                              | 1-1/2 x 2-1/2 x 69" (3,                 | 8 x 6,3 x 175,3 cm)                                                          |  |  |  |
|                                                        |              |                            | 2                                            | 1                                       |                                                                              |  |  |  |