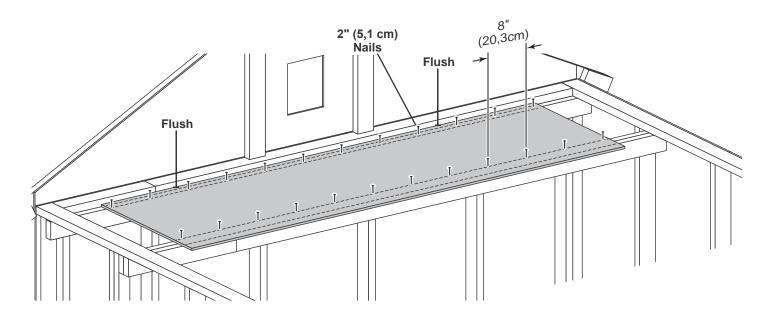

| PARTS IDENTIFICATION AND SIZES                         |              |                            |                                              |                                         |                                                                              |  |  |  |
|--------------------------------------------------------|--------------|----------------------------|----------------------------------------------|-----------------------------------------|------------------------------------------------------------------------------|--|--|--|
| Part identification letters are stamped on some parts. |              |                            | . Treated lumber is stamped:                 |                                         | WOOD SIZE CONVERSION CHART<br>Nominal Board Size Actual Size                 |  |  |  |
|                                                        |              |                            | TDEATE                                       |                                         | 2" x 4"1-1/2" x 3-1/2" (3,8 x 8,9 cm)<br>1" x 4"3/4" x 3-1/2" (1,9 x 8,9 cm) |  |  |  |
| RS RS                                                  |              |                            | TREATED                                      |                                         | 2" x 3"1-1/2" x 2-1/2" (3,8 x 6,3 cm)                                        |  |  |  |
| Check these locations for<br>part stamp.               |              |                            |                                              |                                         | 1" x 3"3/4" x 2-1/2" (3,8 x 6,3 cm)                                          |  |  |  |
|                                                        | PARTS LIST   |                            |                                              |                                         |                                                                              |  |  |  |
|                                                        |              |                            | gest sorting parts by th                     |                                         | are listed in.                                                               |  |  |  |
|                                                        | □ x1         | <b>GAA</b> 1 x 3 x 5" (2 5 | x 7,6 x 12,7 cm) Gauge Block for             | 3/4" (1.9 cm) measureme                 | ent //~ 3/4"                                                                 |  |  |  |
|                                                        |              |                            | 1/2" (5,1 x 10,2 x 21,6 cm)                  |                                         | (1,9 cm)                                                                     |  |  |  |
|                                                        |              |                            | x 12-1/2" (5,1 x 10,2 x 31,8 cm)             |                                         |                                                                              |  |  |  |
|                                                        | ☐ x2         | AO                         | 2 x 4 x 22-1/2" (5,1 x 10,2 x                | x 57,1 cm)                              |                                                                              |  |  |  |
| S                                                      | □ × <b>-</b> | RL                         | <br>2 x 4 x 24" (5,1 x 10,2 x 6 <sup>2</sup> | 1 cm)                                   |                                                                              |  |  |  |
| WALLS                                                  | <b>x</b> 4   | STL                        | <br>2 x 4 x 44-1/2" (5,1                     | ,                                       |                                                                              |  |  |  |
| MA                                                     | □ x4         | SP                         |                                              | x 10,2 x 121,9 cm)                      |                                                                              |  |  |  |
|                                                        | x2           | AM                         |                                              | 2 x 4 x 67" (5,1 x 10,3 x <sup>2</sup>  | 170,2 cm)                                                                    |  |  |  |
|                                                        | x6           | YFA                        |                                              | ] 2 x 4 x 68-1/2" (5,1 x 1              | 10,2 x 174 cm)                                                               |  |  |  |
|                                                        | x26          | ТК                         |                                              | 2 x 4 x 80                              | )" (5,1 x 10,2 x 203,2 cm)                                                   |  |  |  |
|                                                        | <b>x4</b>    | ТР                         |                                              |                                         | 2 x 4 x 96" (5,1 x 10,2 x 243,8 cm)                                          |  |  |  |
|                                                        | x10          | 6 x 24"                    | (15,2 x 61 cm) <b>OSB OR WOOD G</b>          |                                         |                                                                              |  |  |  |
| S                                                      |              | <b>CLA</b> 2 x 4 x 4-7/8"  | (5,1 x 10,2 x 12,4 cm)                       |                                         |                                                                              |  |  |  |
| Ä                                                      |              | <b>PVA</b> 2 x 4 x 5-7/8   | 8" (5,1 x 10,2 x 14,9 cm)                    |                                         |                                                                              |  |  |  |
| F                                                      | □ x1         |                            |                                              | ] 1 x 3 x 72" (1,6 x 7,6 x <sup>2</sup> | 182.9 cm)                                                                    |  |  |  |
| RAFTERS                                                |              |                            |                                              | -                                       |                                                                              |  |  |  |
|                                                        | <b>X8</b>    | ECA                        |                                              | / 2 x 4 x 75-1/4" (5                    | i,1 x 10,2 x 191,1 cm)                                                       |  |  |  |
|                                                        | ⊥ x10        | ECN                        | ~                                            | 2 x 4 x 75-1/4" (5                      | i,1 x 10,2 x 191,1 cm)                                                       |  |  |  |
|                                                        | <b>x4</b>    |                            |                                              | 3/8 x 1-3                               | 3/4 x 81-7/8" (1 x 4,4 x 208 cm)                                             |  |  |  |
|                                                        | <b>x</b> 4   |                            |                                              | 3/8 x 1                                 | -3/4 x 82-1/2" (1 x 4,4 x 209,6 cm)                                          |  |  |  |
|                                                        | <b>x1</b>    | ZJ                         |                                              | ] 19/32 x 3 x 72" (1,5 x 3              | 7,6 x 183 cm)                                                                |  |  |  |
| M                                                      | <b>x</b> 4   |                            |                                              | 3/8 x 7-7/8 x 73                        | 3-5/16" (1 x 20 x 186,2 cm)                                                  |  |  |  |
| TRIM                                                   | <b>x</b> 2   |                            |                                              | 3/8 x 4-3/4                             | 4 x 75-7/8" (1 x 12,1 x 197,2 cm)                                            |  |  |  |
|                                                        | <b>x</b> 2   |                            |                                              | 3/8 x 4-3/4                             | 1 x 75-7/8" (1 x 12,1 x 197,2 cm)                                            |  |  |  |
|                                                        | <b>x4</b>    |                            |                                              | 3/8 x 5-7/8 >                           | x 72-3/4" (1 x 14,9 x 184,8 cm)                                              |  |  |  |
|                                                        | x4           |                            |                                              | 3/8 x 4-3                               | 3/4 x 80-5/8" (1 x 12,1 x 204,8 cm)                                          |  |  |  |
|                                                        | <b>x1</b>    | /GTL                       | / 19/32                                      | x 3 x 50-1/4" (1,5 x 7,6 x              | : 127,6 cm)                                                                  |  |  |  |
| DOOR                                                   | x1           | /GTR                       | / 19/32                                      | x 3 x 50-1/4" (1,5 x 7,6 x              | : 127,6 cm)                                                                  |  |  |  |
| 00                                                     | <b>x</b> 4   | AH                         | ] 19/32 x 3 x 26-5/8" (1,5 x 7,6 x           | 67,6 cm)                                |                                                                              |  |  |  |
| 7                                                      | <b>x</b> 2   | 00                         |                                              | 1-1/2 x 2-1/2 x 69" (3,                 | 8 x 6,3 x 175,3 cm)                                                          |  |  |  |
|                                                        |              |                            | 2                                            | 1                                       |                                                                              |  |  |  |