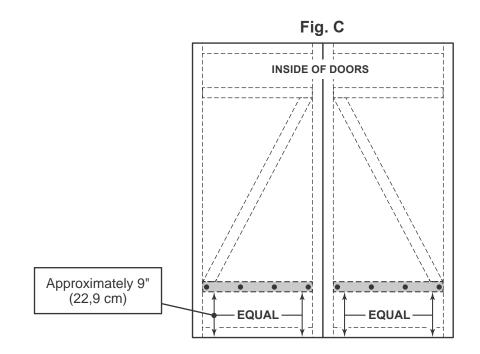

| PARTS IDENTIFICATION AND SIZES                         |              |                            |                                              |                                         |                                                                              |  |  |  |
|--------------------------------------------------------|--------------|----------------------------|----------------------------------------------|-----------------------------------------|------------------------------------------------------------------------------|--|--|--|
| Part identification letters are stamped on some parts. |              |                            | . Treated lumber is stamped:                 |                                         | WOOD SIZE CONVERSION CHART<br>Nominal Board Size Actual Size                 |  |  |  |
|                                                        |              |                            | TDEATE                                       |                                         | 2" x 4"1-1/2" x 3-1/2" (3,8 x 8,9 cm)<br>1" x 4"3/4" x 3-1/2" (1,9 x 8,9 cm) |  |  |  |
| RS RS                                                  |              |                            | TREATED                                      |                                         | 2" x 3"1-1/2" x 2-1/2" (3,8 x 6,3 cm)                                        |  |  |  |
| Check these locations for<br>part stamp.               |              |                            |                                              |                                         | 1" x 3"3/4" x 2-1/2" (3,8 x 6,3 cm)                                          |  |  |  |
|                                                        | PARTS LIST   |                            |                                              |                                         |                                                                              |  |  |  |
|                                                        |              |                            | gest sorting parts by th                     |                                         | are listed in.                                                               |  |  |  |
|                                                        | □ x1         | <b>GAA</b> 1 x 3 x 5" (2 5 | x 7,6 x 12,7 cm) Gauge Block for             | 3/4" (1.9 cm) measureme                 | ent //~ 3/4"                                                                 |  |  |  |
|                                                        |              |                            | 1/2" (5,1 x 10,2 x 21,6 cm)                  |                                         | (1,9 cm)                                                                     |  |  |  |
|                                                        |              |                            | x 12-1/2" (5,1 x 10,2 x 31,8 cm)             |                                         |                                                                              |  |  |  |
|                                                        | ☐ x2         | AO                         | 2 x 4 x 22-1/2" (5,1 x 10,2 x                | x 57,1 cm)                              |                                                                              |  |  |  |
| S                                                      | □ × <b>-</b> | RL                         | <br>2 x 4 x 24" (5,1 x 10,2 x 6 <sup>2</sup> | 1 cm)                                   |                                                                              |  |  |  |
| WALLS                                                  | <b>x</b> 4   | STL                        | <br>2 x 4 x 44-1/2" (5,1                     | ,                                       |                                                                              |  |  |  |
| MA                                                     | □ x4         | SP                         |                                              | x 10,2 x 121,9 cm)                      |                                                                              |  |  |  |
|                                                        | x2           | AM                         |                                              | 2 x 4 x 67" (5,1 x 10,3 x <sup>2</sup>  | 170,2 cm)                                                                    |  |  |  |
|                                                        | x6           | YFA                        |                                              | ] 2 x 4 x 68-1/2" (5,1 x 1              | 10,2 x 174 cm)                                                               |  |  |  |
|                                                        | x26          | ТК                         |                                              | 2 x 4 x 80                              | )" (5,1 x 10,2 x 203,2 cm)                                                   |  |  |  |
|                                                        | <b>x4</b>    | ТР                         |                                              |                                         | 2 x 4 x 96" (5,1 x 10,2 x 243,8 cm)                                          |  |  |  |
|                                                        | x10          | 6 x 24"                    | (15,2 x 61 cm) <b>OSB OR WOOD G</b>          |                                         |                                                                              |  |  |  |
| S                                                      |              | <b>CLA</b> 2 x 4 x 4-7/8"  | (5,1 x 10,2 x 12,4 cm)                       |                                         |                                                                              |  |  |  |
| Ä                                                      |              | <b>PVA</b> 2 x 4 x 5-7/8   | 8" (5,1 x 10,2 x 14,9 cm)                    |                                         |                                                                              |  |  |  |
| F                                                      | □ x1         |                            |                                              | ] 1 x 3 x 72" (1,6 x 7,6 x <sup>2</sup> | 182.9 cm)                                                                    |  |  |  |
| RAFTERS                                                |              |                            |                                              | -                                       |                                                                              |  |  |  |
|                                                        | <b>X8</b>    | ECA                        |                                              | / 2 x 4 x 75-1/4" (5                    | i,1 x 10,2 x 191,1 cm)                                                       |  |  |  |
|                                                        | ⊥ x10        | ECN                        | ~                                            | 2 x 4 x 75-1/4" (5                      | i,1 x 10,2 x 191,1 cm)                                                       |  |  |  |
|                                                        | <b>x4</b>    |                            |                                              | 3/8 x 1-3                               | 3/4 x 81-7/8" (1 x 4,4 x 208 cm)                                             |  |  |  |
|                                                        | <b>x</b> 4   |                            |                                              | 3/8 x 1                                 | -3/4 x 82-1/2" (1 x 4,4 x 209,6 cm)                                          |  |  |  |
|                                                        | <b>x1</b>    | ZJ                         |                                              | ] 19/32 x 3 x 72" (1,5 x 3              | 7,6 x 183 cm)                                                                |  |  |  |
| M                                                      | <b>x</b> 4   |                            |                                              | 3/8 x 7-7/8 x 73                        | 3-5/16" (1 x 20 x 186,2 cm)                                                  |  |  |  |
| TRIM                                                   | <b>x</b> 2   |                            |                                              | 3/8 x 4-3/4                             | 4 x 75-7/8" (1 x 12,1 x 197,2 cm)                                            |  |  |  |
|                                                        | <b>x</b> 2   |                            |                                              | 3/8 x 4-3/4                             | 1 x 75-7/8" (1 x 12,1 x 197,2 cm)                                            |  |  |  |
|                                                        | <b>x4</b>    |                            |                                              | 3/8 x 5-7/8 >                           | x 72-3/4" (1 x 14,9 x 184,8 cm)                                              |  |  |  |
|                                                        | x4           |                            |                                              | 3/8 x 4-3                               | 3/4 x 80-5/8" (1 x 12,1 x 204,8 cm)                                          |  |  |  |
|                                                        | <b>x1</b>    | /GTL                       | / 19/32                                      | x 3 x 50-1/4" (1,5 x 7,6 x              | : 127,6 cm)                                                                  |  |  |  |
| DOOR                                                   | x1           | /GTR                       | / 19/32                                      | x 3 x 50-1/4" (1,5 x 7,6 x              | : 127,6 cm)                                                                  |  |  |  |
| 00                                                     | <b>x</b> 4   | AH                         | ] 19/32 x 3 x 26-5/8" (1,5 x 7,6 x           | 67,6 cm)                                |                                                                              |  |  |  |
| 7                                                      | <b>x</b> 2   | 00                         |                                              | 1-1/2 x 2-1/2 x 69" (3,                 | 8 x 6,3 x 175,3 cm)                                                          |  |  |  |
|                                                        |              |                            | 2                                            | 1                                       |                                                                              |  |  |  |