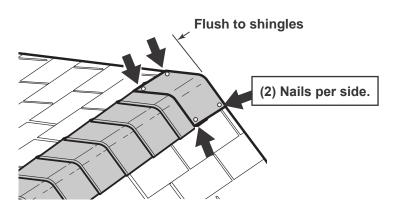

| ADDITIONAL MATERIALS                                                                                                                                                                                                                                                                                                                                                                                                                                                                                                                                                                                                                                                                                                                                                                                                                                                                                                                                                                                                                                                                                                                                                                                                                                                                                                                                                                                                                                                                                                                                                                                                                                                                                                                                                                                                                                                                                                                                                                                                                                                                                                                |                                                                                         |  |  |  |  |  |
|-------------------------------------------------------------------------------------------------------------------------------------------------------------------------------------------------------------------------------------------------------------------------------------------------------------------------------------------------------------------------------------------------------------------------------------------------------------------------------------------------------------------------------------------------------------------------------------------------------------------------------------------------------------------------------------------------------------------------------------------------------------------------------------------------------------------------------------------------------------------------------------------------------------------------------------------------------------------------------------------------------------------------------------------------------------------------------------------------------------------------------------------------------------------------------------------------------------------------------------------------------------------------------------------------------------------------------------------------------------------------------------------------------------------------------------------------------------------------------------------------------------------------------------------------------------------------------------------------------------------------------------------------------------------------------------------------------------------------------------------------------------------------------------------------------------------------------------------------------------------------------------------------------------------------------------------------------------------------------------------------------------------------------------------------------------------------------------------------------------------------------------|-----------------------------------------------------------------------------------------|--|--|--|--|--|
| FOUNDATION OR FLOOR MATERIALS                                                                                                                                                                                                                                                                                                                                                                                                                                                                                                                                                                                                                                                                                                                                                                                                                                                                                                                                                                                                                                                                                                                                                                                                                                                                                                                                                                                                                                                                                                                                                                                                                                                                                                                                                                                                                                                                                                                                                                                                                                                                                                       |                                                                                         |  |  |  |  |  |
| This shed does not include any floor or leveling materials.                                                                                                                                                                                                                                                                                                                                                                                                                                                                                                                                                                                                                                                                                                                                                                                                                                                                                                                                                                                                                                                                                                                                                                                                                                                                                                                                                                                                                                                                                                                                                                                                                                                                                                                                                                                                                                                                                                                                                                                                                                                                         |                                                                                         |  |  |  |  |  |
| See the FLOOR LEVELING section on page 8 for recommended floor, as this will vary depending on your specific site.                                                                                                                                                                                                                                                                                                                                                                                                                                                                                                                                                                                                                                                                                                                                                                                                                                                                                                                                                                                                                                                                                                                                                                                                                                                                                                                                                                                                                                                                                                                                                                                                                                                                                                                                                                                                                                                                                                                                                                                                                  | d methods and suggested materials to properly level your                                |  |  |  |  |  |
| WOOD FLOOR FRAME                                                                                                                                                                                                                                                                                                                                                                                                                                                                                                                                                                                                                                                                                                                                                                                                                                                                                                                                                                                                                                                                                                                                                                                                                                                                                                                                                                                                                                                                                                                                                                                                                                                                                                                                                                                                                                                                                                                                                                                                                                                                                                                    |                                                                                         |  |  |  |  |  |
| MATERIAL REQUIRED: Use only wood treated for ground                                                                                                                                                                                                                                                                                                                                                                                                                                                                                                                                                                                                                                                                                                                                                                                                                                                                                                                                                                                                                                                                                                                                                                                                                                                                                                                                                                                                                                                                                                                                                                                                                                                                                                                                                                                                                                                                                                                                                                                                                                                                                 | contact and fasteners approved for use with treated wood.                               |  |  |  |  |  |
|                                                                                                                                                                                                                                                                                                                                                                                                                                                                                                                                                                                                                                                                                                                                                                                                                                                                                                                                                                                                                                                                                                                                                                                                                                                                                                                                                                                                                                                                                                                                                                                                                                                                                                                                                                                                                                                                                                                                                                                                                                                                                                                                     | 2 x 4 x 120" (5,1 x 10,2 x 304,8 cm)                                                    |  |  |  |  |  |
| x2 TREATED                                                                                                                                                                                                                                                                                                                                                                                                                                                                                                                                                                                                                                                                                                                                                                                                                                                                                                                                                                                                                                                                                                                                                                                                                                                                                                                                                                                                                                                                                                                                                                                                                                                                                                                                                                                                                                                                                                                                                                                                                                                                                                                          |                                                                                         |  |  |  |  |  |
| 2 x 4 x 144" (5,1 x 10,2 x 365,8 cm)                                                                                                                                                                                                                                                                                                                                                                                                                                                                                                                                                                                                                                                                                                                                                                                                                                                                                                                                                                                                                                                                                                                                                                                                                                                                                                                                                                                                                                                                                                                                                                                                                                                                                                                                                                                                                                                                                                                                                                                                                                                                                                | Hot Dipped Galvanized Box-Type Nails.                                                   |  |  |  |  |  |
|                                                                                                                                                                                                                                                                                                                                                                                                                                                                                                                                                                                                                                                                                                                                                                                                                                                                                                                                                                                                                                                                                                                                                                                                                                                                                                                                                                                                                                                                                                                                                                                                                                                                                                                                                                                                                                                                                                                                                                                                                                                                                                                                     | 3" (7,6 cm)                                                                             |  |  |  |  |  |
| <b>FLOOR PANELS</b> You will need floor panels and nails to complete your floor.<br>Floor panel sizes and quantities are shown below.                                                                                                                                                                                                                                                                                                                                                                                                                                                                                                                                                                                                                                                                                                                                                                                                                                                                                                                                                                                                                                                                                                                                                                                                                                                                                                                                                                                                                                                                                                                                                                                                                                                                                                                                                                                                                                                                                                                                                                                               |                                                                                         |  |  |  |  |  |
| NOTE: Use a minimum of 5/8" (1,6 cm) Oriented Strand Board (OSB)                                                                                                                                                                                                                                                                                                                                                                                                                                                                                                                                                                                                                                                                                                                                                                                                                                                                                                                                                                                                                                                                                                                                                                                                                                                                                                                                                                                                                                                                                                                                                                                                                                                                                                                                                                                                                                                                                                                                                                                                                                                                    |                                                                                         |  |  |  |  |  |
| <b>X3</b><br>5/8" x 48" x96"<br>(1,6 x 121,9 x 243,8 cm)                                                                                                                                                                                                                                                                                                                                                                                                                                                                                                                                                                                                                                                                                                                                                                                                                                                                                                                                                                                                                                                                                                                                                                                                                                                                                                                                                                                                                                                                                                                                                                                                                                                                                                                                                                                                                                                                                                                                                                                                                                                                            | <b>x1</b> 2" (5,1 cm) <b>1</b> lb. of 2" (5,1 cm) Hot Dipped Galvanized Box-Type Nails. |  |  |  |  |  |
| REINFORCED WOOD FLO                                                                                                                                                                                                                                                                                                                                                                                                                                                                                                                                                                                                                                                                                                                                                                                                                                                                                                                                                                                                                                                                                                                                                                                                                                                                                                                                                                                                                                                                                                                                                                                                                                                                                                                                                                                                                                                                                                                                                                                                                                                                                                                 | OOR FRAME (OPTIONAL)                                                                    |  |  |  |  |  |
| <b>IMPORTANT!</b> The included floor has been designed for general the second distribution of the second di |                                                                                         |  |  |  |  |  |
| $\mathbf{x3}$ 2 x 4 x 10' (5 x 10 x 304,8 cm) Treated Lumber                                                                                                                                                                                                                                                                                                                                                                                                                                                                                                                                                                                                                                                                                                                                                                                                                                                                                                                                                                                                                                                                                                                                                                                                                                                                                                                                                                                                                                                                                                                                                                                                                                                                                                                                                                                                                                                                                                                                                                                                                                                                        | low as shaded). Below is a list of additional materials (not included):                 |  |  |  |  |  |
| Cut to (3) 2 x 4 x 117" (5 x 10 x 297,2 cm)                                                                                                                                                                                                                                                                                                                                                                                                                                                                                                                                                                                                                                                                                                                                                                                                                                                                                                                                                                                                                                                                                                                                                                                                                                                                                                                                                                                                                                                                                                                                                                                                                                                                                                                                                                                                                                                                                                                                                                                                                                                                                         |                                                                                         |  |  |  |  |  |
| <b>x12</b> ea. 3" (7,6 cm) Hot Dipped Galvanized Nails                                                                                                                                                                                                                                                                                                                                                                                                                                                                                                                                                                                                                                                                                                                                                                                                                                                                                                                                                                                                                                                                                                                                                                                                                                                                                                                                                                                                                                                                                                                                                                                                                                                                                                                                                                                                                                                                                                                                                                                                                                                                              | → Optional 12" (30,5 cm) spacing<br>→ Standard 16" (40,7 cm) spacing                    |  |  |  |  |  |
| COMPLETING                                                                                                                                                                                                                                                                                                                                                                                                                                                                                                                                                                                                                                                                                                                                                                                                                                                                                                                                                                                                                                                                                                                                                                                                                                                                                                                                                                                                                                                                                                                                                                                                                                                                                                                                                                                                                                                                                                                                                                                                                                                                                                                          | YOUR SHED                                                                               |  |  |  |  |  |
| You will need these                                                                                                                                                                                                                                                                                                                                                                                                                                                                                                                                                                                                                                                                                                                                                                                                                                                                                                                                                                                                                                                                                                                                                                                                                                                                                                                                                                                                                                                                                                                                                                                                                                                                                                                                                                                                                                                                                                                                                                                                                                                                                                                 | additional materials:                                                                   |  |  |  |  |  |
| 3-TAB SHINGLES 7 Bundles                                                                                                                                                                                                                                                                                                                                                                                                                                                                                                                                                                                                                                                                                                                                                                                                                                                                                                                                                                                                                                                                                                                                                                                                                                                                                                                                                                                                                                                                                                                                                                                                                                                                                                                                                                                                                                                                                                                                                                                                                                                                                                            | <b>1" GALVANIZED ROOFING NAILS 3 Lbs</b><br>For shingles.                               |  |  |  |  |  |
| PAINT FOR SIDING                                                                                                                                                                                                                                                                                                                                                                                                                                                                                                                                                                                                                                                                                                                                                                                                                                                                                                                                                                                                                                                                                                                                                                                                                                                                                                                                                                                                                                                                                                                                                                                                                                                                                                                                                                                                                                                                                                                                                                                                                                                                                                                    | PAINT FOR TRIM         1 Quart           Use 100% acrylic latex exterior paint.         |  |  |  |  |  |
| CAULK                                                                                                                                                                                                                                                                                                                                                                                                                                                                                                                                                                                                                                                                                                                                                                                                                                                                                                                                                                                                                                                                                                                                                                                                                                                                                                                                                                                                                                                                                                                                                                                                                                                                                                                                                                                                                                                                                                                                                                                                                                                                                                                               | WOOD GLUE Exterior Rated                                                                |  |  |  |  |  |
| OPTIONAL MATERIALS                                                                                                                                                                                                                                                                                                                                                                                                                                                                                                                                                                                                                                                                                                                                                                                                                                                                                                                                                                                                                                                                                                                                                                                                                                                                                                                                                                                                                                                                                                                                                                                                                                                                                                                                                                                                                                                                                                                                                                                                                                                                                                                  |                                                                                         |  |  |  |  |  |
| DRIP EDGE 60 Feet                                                                                                                                                                                                                                                                                                                                                                                                                                                                                                                                                                                                                                                                                                                                                                                                                                                                                                                                                                                                                                                                                                                                                                                                                                                                                                                                                                                                                                                                                                                                                                                                                                                                                                                                                                                                                                                                                                                                                                                                                                                                                                                   | #15 ROOFING FELT                                                                        |  |  |  |  |  |
|                                                                                                                                                                                                                                                                                                                                                                                                                                                                                                                                                                                                                                                                                                                                                                                                                                                                                                                                                                                                                                                                                                                                                                                                                                                                                                                                                                                                                                                                                                                                                                                                                                                                                                                                                                                                                                                                                                                                                                                                                                                                                                                                     | To cover 148 Sq. Ft. of roof area.  1" GALVANIZED ROOFING NAILS1/4 Lb                   |  |  |  |  |  |
|                                                                                                                                                                                                                                                                                                                                                                                                                                                                                                                                                                                                                                                                                                                                                                                                                                                                                                                                                                                                                                                                                                                                                                                                                                                                                                                                                                                                                                                                                                                                                                                                                                                                                                                                                                                                                                                                                                                                                                                                                                                                                                                                     | For roofing felt.                                                                       |  |  |  |  |  |
| REFER TO THE BACK OF THIS MANUAL AND THE MANUFACTURER'S INSTRUCTIONS<br>FOR INSTALLATION OF SHINGLES, DRIP EDGE AND FELT.                                                                                                                                                                                                                                                                                                                                                                                                                                                                                                                                                                                                                                                                                                                                                                                                                                                                                                                                                                                                                                                                                                                                                                                                                                                                                                                                                                                                                                                                                                                                                                                                                                                                                                                                                                                                                                                                                                                                                                                                           |                                                                                         |  |  |  |  |  |