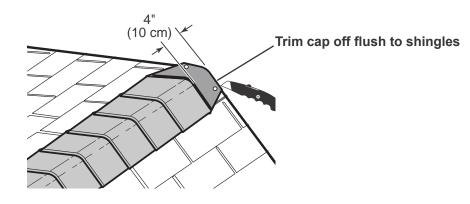

| ADDITIONAL MATERIALS                                                                                                                                                                                                                                                                                                                                                                                                                                                                                                                                                                                                                                                                                                                                                                                                                                                                                                                                                                                                                                                                                                                                                                                                                                                                                                                                                                                                                                                                                                                                                                                                                                                                                                                                                                                                                                                                                                                                                                                                                                                                                                                |                                                                                         |  |  |  |  |  |
|-------------------------------------------------------------------------------------------------------------------------------------------------------------------------------------------------------------------------------------------------------------------------------------------------------------------------------------------------------------------------------------------------------------------------------------------------------------------------------------------------------------------------------------------------------------------------------------------------------------------------------------------------------------------------------------------------------------------------------------------------------------------------------------------------------------------------------------------------------------------------------------------------------------------------------------------------------------------------------------------------------------------------------------------------------------------------------------------------------------------------------------------------------------------------------------------------------------------------------------------------------------------------------------------------------------------------------------------------------------------------------------------------------------------------------------------------------------------------------------------------------------------------------------------------------------------------------------------------------------------------------------------------------------------------------------------------------------------------------------------------------------------------------------------------------------------------------------------------------------------------------------------------------------------------------------------------------------------------------------------------------------------------------------------------------------------------------------------------------------------------------------|-----------------------------------------------------------------------------------------|--|--|--|--|--|
| FOUNDATION OR FLOOR MATERIALS                                                                                                                                                                                                                                                                                                                                                                                                                                                                                                                                                                                                                                                                                                                                                                                                                                                                                                                                                                                                                                                                                                                                                                                                                                                                                                                                                                                                                                                                                                                                                                                                                                                                                                                                                                                                                                                                                                                                                                                                                                                                                                       |                                                                                         |  |  |  |  |  |
| This shed does not include any floor or leveling materials.                                                                                                                                                                                                                                                                                                                                                                                                                                                                                                                                                                                                                                                                                                                                                                                                                                                                                                                                                                                                                                                                                                                                                                                                                                                                                                                                                                                                                                                                                                                                                                                                                                                                                                                                                                                                                                                                                                                                                                                                                                                                         |                                                                                         |  |  |  |  |  |
| See the FLOOR LEVELING section on page 8 for recommended floor, as this will vary depending on your specific site.                                                                                                                                                                                                                                                                                                                                                                                                                                                                                                                                                                                                                                                                                                                                                                                                                                                                                                                                                                                                                                                                                                                                                                                                                                                                                                                                                                                                                                                                                                                                                                                                                                                                                                                                                                                                                                                                                                                                                                                                                  | d methods and suggested materials to properly level your                                |  |  |  |  |  |
| WOOD FLOOR FRAME                                                                                                                                                                                                                                                                                                                                                                                                                                                                                                                                                                                                                                                                                                                                                                                                                                                                                                                                                                                                                                                                                                                                                                                                                                                                                                                                                                                                                                                                                                                                                                                                                                                                                                                                                                                                                                                                                                                                                                                                                                                                                                                    |                                                                                         |  |  |  |  |  |
| MATERIAL REQUIRED: Use only wood treated for ground                                                                                                                                                                                                                                                                                                                                                                                                                                                                                                                                                                                                                                                                                                                                                                                                                                                                                                                                                                                                                                                                                                                                                                                                                                                                                                                                                                                                                                                                                                                                                                                                                                                                                                                                                                                                                                                                                                                                                                                                                                                                                 | contact and fasteners approved for use with treated wood.                               |  |  |  |  |  |
|                                                                                                                                                                                                                                                                                                                                                                                                                                                                                                                                                                                                                                                                                                                                                                                                                                                                                                                                                                                                                                                                                                                                                                                                                                                                                                                                                                                                                                                                                                                                                                                                                                                                                                                                                                                                                                                                                                                                                                                                                                                                                                                                     | 2 x 4 x 120" (5,1 x 10,2 x 304,8 cm)                                                    |  |  |  |  |  |
| x2 TREATED                                                                                                                                                                                                                                                                                                                                                                                                                                                                                                                                                                                                                                                                                                                                                                                                                                                                                                                                                                                                                                                                                                                                                                                                                                                                                                                                                                                                                                                                                                                                                                                                                                                                                                                                                                                                                                                                                                                                                                                                                                                                                                                          |                                                                                         |  |  |  |  |  |
| 2 x 4 x 144" (5,1 x 10,2 x 365,8 cm)                                                                                                                                                                                                                                                                                                                                                                                                                                                                                                                                                                                                                                                                                                                                                                                                                                                                                                                                                                                                                                                                                                                                                                                                                                                                                                                                                                                                                                                                                                                                                                                                                                                                                                                                                                                                                                                                                                                                                                                                                                                                                                | Hot Dipped Galvanized Box-Type Nails.                                                   |  |  |  |  |  |
|                                                                                                                                                                                                                                                                                                                                                                                                                                                                                                                                                                                                                                                                                                                                                                                                                                                                                                                                                                                                                                                                                                                                                                                                                                                                                                                                                                                                                                                                                                                                                                                                                                                                                                                                                                                                                                                                                                                                                                                                                                                                                                                                     | 3" (7,6 cm)                                                                             |  |  |  |  |  |
| <b>FLOOR PANELS</b> You will need floor panels and nails to complete your floor.<br>Floor panel sizes and quantities are shown below.                                                                                                                                                                                                                                                                                                                                                                                                                                                                                                                                                                                                                                                                                                                                                                                                                                                                                                                                                                                                                                                                                                                                                                                                                                                                                                                                                                                                                                                                                                                                                                                                                                                                                                                                                                                                                                                                                                                                                                                               |                                                                                         |  |  |  |  |  |
| NOTE: Use a minimum of 5/8" (1,6 cm) Oriented Strand Board (OSB)                                                                                                                                                                                                                                                                                                                                                                                                                                                                                                                                                                                                                                                                                                                                                                                                                                                                                                                                                                                                                                                                                                                                                                                                                                                                                                                                                                                                                                                                                                                                                                                                                                                                                                                                                                                                                                                                                                                                                                                                                                                                    |                                                                                         |  |  |  |  |  |
| <b>X3</b><br>5/8" x 48" x96"<br>(1,6 x 121,9 x 243,8 cm)                                                                                                                                                                                                                                                                                                                                                                                                                                                                                                                                                                                                                                                                                                                                                                                                                                                                                                                                                                                                                                                                                                                                                                                                                                                                                                                                                                                                                                                                                                                                                                                                                                                                                                                                                                                                                                                                                                                                                                                                                                                                            | <b>x1</b> 2" (5,1 cm) <b>1</b> lb. of 2" (5,1 cm) Hot Dipped Galvanized Box-Type Nails. |  |  |  |  |  |
| REINFORCED WOOD FLO                                                                                                                                                                                                                                                                                                                                                                                                                                                                                                                                                                                                                                                                                                                                                                                                                                                                                                                                                                                                                                                                                                                                                                                                                                                                                                                                                                                                                                                                                                                                                                                                                                                                                                                                                                                                                                                                                                                                                                                                                                                                                                                 | OOR FRAME (OPTIONAL)                                                                    |  |  |  |  |  |
| <b>IMPORTANT!</b> The included floor has been designed for general the second distribution of the second di |                                                                                         |  |  |  |  |  |
| $\mathbf{x3}$ 2 x 4 x 10' (5 x 10 x 304,8 cm) Treated Lumber                                                                                                                                                                                                                                                                                                                                                                                                                                                                                                                                                                                                                                                                                                                                                                                                                                                                                                                                                                                                                                                                                                                                                                                                                                                                                                                                                                                                                                                                                                                                                                                                                                                                                                                                                                                                                                                                                                                                                                                                                                                                        | low as shaded). Below is a list of additional materials (not included):                 |  |  |  |  |  |
| Cut to (3) 2 x 4 x 117" (5 x 10 x 297,2 cm)                                                                                                                                                                                                                                                                                                                                                                                                                                                                                                                                                                                                                                                                                                                                                                                                                                                                                                                                                                                                                                                                                                                                                                                                                                                                                                                                                                                                                                                                                                                                                                                                                                                                                                                                                                                                                                                                                                                                                                                                                                                                                         |                                                                                         |  |  |  |  |  |
| <b>x12</b> ea. 3" (7,6 cm) Hot Dipped Galvanized Nails                                                                                                                                                                                                                                                                                                                                                                                                                                                                                                                                                                                                                                                                                                                                                                                                                                                                                                                                                                                                                                                                                                                                                                                                                                                                                                                                                                                                                                                                                                                                                                                                                                                                                                                                                                                                                                                                                                                                                                                                                                                                              | → Optional 12" (30,5 cm) spacing<br>→ Standard 16" (40,7 cm) spacing                    |  |  |  |  |  |
| COMPLETING                                                                                                                                                                                                                                                                                                                                                                                                                                                                                                                                                                                                                                                                                                                                                                                                                                                                                                                                                                                                                                                                                                                                                                                                                                                                                                                                                                                                                                                                                                                                                                                                                                                                                                                                                                                                                                                                                                                                                                                                                                                                                                                          | YOUR SHED                                                                               |  |  |  |  |  |
| You will need these                                                                                                                                                                                                                                                                                                                                                                                                                                                                                                                                                                                                                                                                                                                                                                                                                                                                                                                                                                                                                                                                                                                                                                                                                                                                                                                                                                                                                                                                                                                                                                                                                                                                                                                                                                                                                                                                                                                                                                                                                                                                                                                 | additional materials:                                                                   |  |  |  |  |  |
| 3-TAB SHINGLES 7 Bundles                                                                                                                                                                                                                                                                                                                                                                                                                                                                                                                                                                                                                                                                                                                                                                                                                                                                                                                                                                                                                                                                                                                                                                                                                                                                                                                                                                                                                                                                                                                                                                                                                                                                                                                                                                                                                                                                                                                                                                                                                                                                                                            | <b>1" GALVANIZED ROOFING NAILS 3 Lbs</b><br>For shingles.                               |  |  |  |  |  |
| PAINT FOR SIDING                                                                                                                                                                                                                                                                                                                                                                                                                                                                                                                                                                                                                                                                                                                                                                                                                                                                                                                                                                                                                                                                                                                                                                                                                                                                                                                                                                                                                                                                                                                                                                                                                                                                                                                                                                                                                                                                                                                                                                                                                                                                                                                    | PAINT FOR TRIM         1 Quart           Use 100% acrylic latex exterior paint.         |  |  |  |  |  |
| CAULK                                                                                                                                                                                                                                                                                                                                                                                                                                                                                                                                                                                                                                                                                                                                                                                                                                                                                                                                                                                                                                                                                                                                                                                                                                                                                                                                                                                                                                                                                                                                                                                                                                                                                                                                                                                                                                                                                                                                                                                                                                                                                                                               | WOOD GLUE Exterior Rated                                                                |  |  |  |  |  |
| OPTIONAL MATERIALS                                                                                                                                                                                                                                                                                                                                                                                                                                                                                                                                                                                                                                                                                                                                                                                                                                                                                                                                                                                                                                                                                                                                                                                                                                                                                                                                                                                                                                                                                                                                                                                                                                                                                                                                                                                                                                                                                                                                                                                                                                                                                                                  |                                                                                         |  |  |  |  |  |
| DRIP EDGE 60 Feet                                                                                                                                                                                                                                                                                                                                                                                                                                                                                                                                                                                                                                                                                                                                                                                                                                                                                                                                                                                                                                                                                                                                                                                                                                                                                                                                                                                                                                                                                                                                                                                                                                                                                                                                                                                                                                                                                                                                                                                                                                                                                                                   | #15 ROOFING FELT                                                                        |  |  |  |  |  |
|                                                                                                                                                                                                                                                                                                                                                                                                                                                                                                                                                                                                                                                                                                                                                                                                                                                                                                                                                                                                                                                                                                                                                                                                                                                                                                                                                                                                                                                                                                                                                                                                                                                                                                                                                                                                                                                                                                                                                                                                                                                                                                                                     | To cover 148 Sq. Ft. of roof area.  1" GALVANIZED ROOFING NAILS1/4 Lb                   |  |  |  |  |  |
|                                                                                                                                                                                                                                                                                                                                                                                                                                                                                                                                                                                                                                                                                                                                                                                                                                                                                                                                                                                                                                                                                                                                                                                                                                                                                                                                                                                                                                                                                                                                                                                                                                                                                                                                                                                                                                                                                                                                                                                                                                                                                                                                     | For roofing felt.                                                                       |  |  |  |  |  |
| REFER TO THE BACK OF THIS MANUAL AND THE MANUFACTURER'S INSTRUCTIONS<br>FOR INSTALLATION OF SHINGLES, DRIP EDGE AND FELT.                                                                                                                                                                                                                                                                                                                                                                                                                                                                                                                                                                                                                                                                                                                                                                                                                                                                                                                                                                                                                                                                                                                                                                                                                                                                                                                                                                                                                                                                                                                                                                                                                                                                                                                                                                                                                                                                                                                                                                                                           |                                                                                         |  |  |  |  |  |