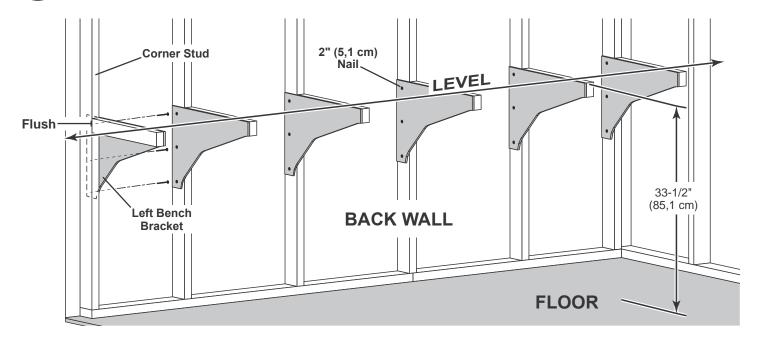

ft joists. Secure with 2" (5,1 cm) nails 8" (20,3 cm) apart. There will be a gap of approximately 8-1/2" on either side.



Attention: Load not to exceed 400 lbs (181 kg) evenly distributed across loft.





Secure **AE** to bracket panels using three 2" (5,1 cm) nails. Assemble 6 shelf supports as shown; 5 right-side, 1 left-side.





2 Secure shelf supports at shown height with three 2" (5,1 cm) nails.





3 Install shelf panels centered over shelf supports. Secure with 2" (5,1 cm) nails at each support.



Secure **KP** and **JS** with 2" (5,1 cm) nails at each support as shown.

Δ





Secure LR to bracket panels using three 2" (5,1 cm) nails. Assemble 6 shelf supports as shown; 5 right-side, 1 left-side.



2 Secure work bench supports at shown height with three 2" (5,1 cm) nails.





Install work bench panels centered over bench supports. Secure with 2" (5,1 cm) nails at each support.



Secure **KP** and **JS** with 2" (5,1 cm) nails at each support as shown. 4





2

1 Position and level collar tie on third rafter from loft.

HINT: For best appearance install collar tie on rafter facing away from door opening.

Attach with 2" nails as shown.



FINISH 3 You have finished installing your collar tie.







# WINDOW & SHUTTERS x4 1-1/4" (3,2 cm) Vindow 22-1/2" x 29-3/4" (57,1 x 75,6 cm) Image: Colspan="2">Image: Colspan="2" Image: Colspan="2" Image



Seal window with high-quality exteriorgrade caulk before installing (Fig. A).



Attach window using four 1-1/4" (3,2 cm) screws as shown. Ensure window is level.







#### PAINT & CAULK - NOT INCLUDED -

- Use acr