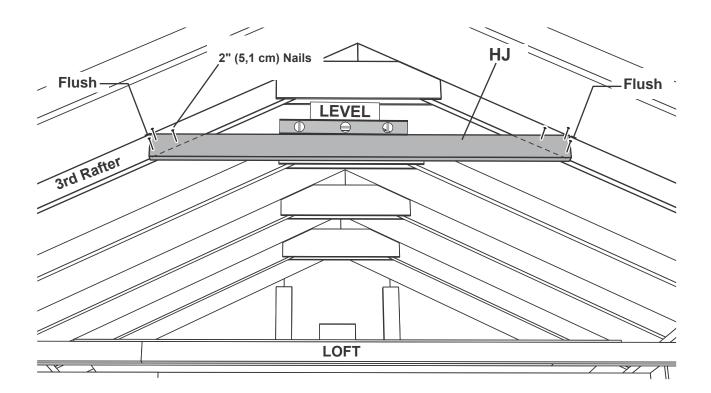

eight with three 2" (5,1 cm) nails.





3 Install shelf panels centered over shelf supports. Secure with 2" (5,1 cm) nails at each support.



Secure **KP** and **JS** with 2" (5,1 cm) nails at each support as shown.

Δ





Secure LR to bracket panels using three 2" (5,1 cm) nails. Assemble 6 shelf supports as shown; 5 right-side, 1 left-side.



2 Secure work bench supports at shown height with three 2" (5,1 cm) nails.





Install work bench panels centered over bench supports. Secure with 2" (5,1 cm) nails at each support.



Secure **KP** and **JS** with 2" (5,1 cm) nails at each support as shown. 4





2

1 Position and level collar tie on third rafter from loft.

HINT: For best appearance install collar tie on rafter facing away from door opening.

Attach with 2" nails as shown.



FINISH 3 You have finished installing your collar tie.







# WINDOW & SHUTTERS x4 1-1/4" (3,2 cm) Vindow 22-1/2" x 29-3/4" (57,1 x 75,6 cm) Image: Colspan="2">Image: Colspan="2" Image: Colspan="2" Image



Seal window with high-quality exteriorgrade caulk before installing (Fig. A).



Attach window using four 1-1/4" (3,2 cm) screws as shown. Ensure window is level.







#### PAINT & CAULK - NOT INCLUDED -

- Use acrylic latex caulk that is paintable. Caulk at all horizontal and vertical seams, between the trim and walls, and all around the door trim.
- Use a high quality exterior acrylic latex paint. When painting your building, there are a few key areas that can be easily overlooked that must be painted:
  - Bottom edge of all siding and trim
  - · Inside of doors and all 4 edges