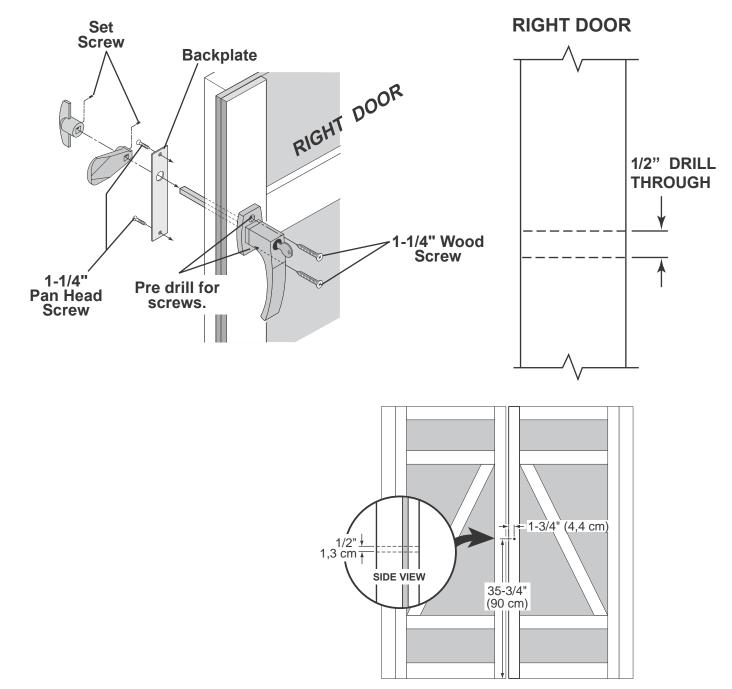

hold.

Secure **AH** using 3/4" screws from inside (**Fig C**).





Center metal threshold between doors and secure using eleven 3/4" special coating screws into floor as shown (Fig. D).

#### (11) Special Coating Screws



FINISH
 9 You have finished attaching your door trim and threshold.



3 Repeat Steps 1-2 to install OO on right door.

FINISH 4 You have finished installing your door stiffeners.



# PARTS REQUIRED:

1/2" (13 mm) Drill Bit 1/4" (6 mm) Drill Bit

Measure and mark location of hole on outside of right door as shown (Fig. A). Pre-drill hole with 1/4" drill.

2

2 Re-drill hole with 1/2" drill (Fig. B).

Keep drilled hole square to trim to avoid breaking edge of 1-1/2" x 2-1/2" door stiffener.





Secure backplate with 1" screws and handle with 1-1/4" screws as shown.



See following pages for mounting locations of brackets and plates.







# **CORNER TRIM**

**x48** 

2" (5,1 cm)

#### PARTS REQUIRED:

x4

x4

#### 3/8 x 1-3/4 x 82-1/2" (1 x 4,4 x 209,6 cm)

3/8 x 1-3/4 x 81-7/8" (1 x 4,4 x 208 cm)

#### 

2

Attach one **81-7/8**" trim board flush under soffit panel and against eave wall (Fig. A, B) using one 2" finish nail at top as shown.

Position 82-1/2" trim board flush along edge of 81-7/8" trim board and flush under gable panel (Fig. A, B). Secure using one 2" finish nail at top as shown.

Finish attaching trim flush to corners (Fig. B) using six 2" (5,1 cm) finish nails as shown.



# FINISH

You have attached your corner trim.





Fig. A



5 Locate **TP** and **RL** flush to bottom of top plate and aligned at seam. Secure with 3" (7,6 cm)