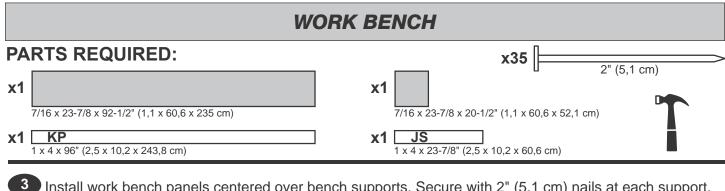

joists. Secure with 2" (5,1 cm) nails 8" (20,3 cm) apart. There will be a gap of approximately 8-1/2" on either side.



Attention: Load not to exceed 400 lbs (181 kg) evenly distributed across loft.





Secure **AE** to bracket panels using three 2" (5,1 cm) nails. Assemble 6 shelf supports as shown; 5 right-side, 1 left-side.





2 Secure shelf supports at shown height with three 2" (5,1 cm) nails.





3 Install shelf panels centered over shelf supports. Secure with 2" (5,1 cm) nails at each support.



Secure **KP** and **JS** with 2" (5,1 cm) nails at each support as shown.

Δ





Secure LR to bracket panels using three 2" (5,1 cm) nails. Assemble 6 shelf supports as shown; 5 right-side, 1 left-side.



2 Secure work bench supports at shown height with three 2" (5,1 cm) nails.





Install work bench panels centered over bench supports. Secure with 2" (5,1 cm) nails at each support.



Secure **KP** and **JS** with 2" (5,1 cm) nails at each support as shown. 4





2

1 Position and level collar tie on third rafter from loft.

HINT: For best appearance install collar tie on rafter facing away from door opening.

Attach with 2" nails as shown.



FINISH 3 You have finished installing your collar tie.







# WINDOW & SHUTTERS x4 1-1/4" (3,2 cm) Vindow 22-1/2" x 29-3/4" (57,1 x 75,6 cm) Image: Colspan="2">Image: Colspan="2" Image: Colspan="2" Image



Seal window with high-quality exteriorgrade caulk before installing (Fig. A).



Attach window using four 1-1/4" (3,2 cm) screws as shown. Ensure window is level.







#### PAINT & CAULK - NOT INCLUDED -

- Use acryl