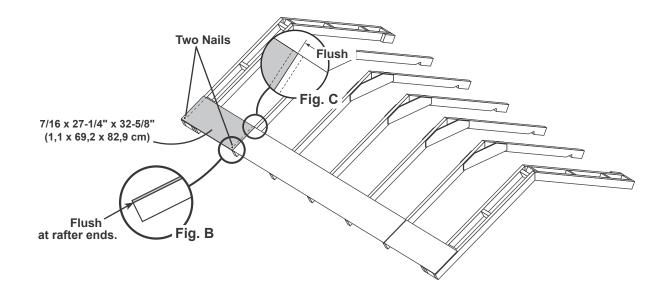

asure and Measure and 3" Mark Mark (7,6 cm) Screws

Then, on the inside, secure gable unit with 3" screws toe-screwed into RL at an angle as shown in (Fig. B).

Repeat Steps 1-3 to attach left gable unit.

/ It is important to secure the gable unit in the following order:

L BE SURE GABLE IS CENTERED ON WALL BEFORE NAILING.

Hold secure with one 2" nail on each side as shown.

1

2

3

4

Secure gable with two 3" screws toe-screwed into **RL** at an angle as shown in (**Fig. B**).





You have finished attaching your TRUSSES.



# **ROOF PANELS**

### **PARTS REQUIRED:**

3 Attach another 27-1/4" x 32-5/8" roof panel, rough side up, flush with the installed 27-1/4" x 96" panel (Fig. C) and flush with the rafter ends (Fig. B).

0 -

Secure panel with two 2" (5,1 cm) nails in the corners.



4 Nail the roof panel using 2" nails 6" apart on edges and 12" apart inside panel.



## **ROOF PANELS**

#### PARTS REQUIRED:



# ROOF PANELS

7 Nail the roof panels using 2" nails 6" apart on edges and 12" apart inside panel.





8 Repeat process to attach roof panels on the opposite side.







You have finished installing your soffit panels.

#### Ensure soffit boards are flush at rafter ends (Fig. B) and flush at seams.

Position **72-3/4**" soffit boards **primed side down** flush to gable soffits and rafter ends (**Fig A**). Toenail at center seam (**Fig. C**). Secure using eight 2" finish nails, two in each rafter.



2 Repeat **Step 1** to attach eave side soffit boards on the opposite side.

# FINISH

You have finished installing your eave side soffit panels.



1 Position f