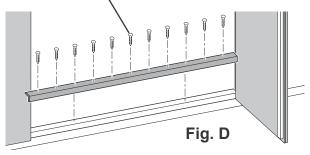

| PARTS IDENTIFICATION AND SIZES                         |              |                            |                                              |                                         |                                                                              |  |  |  |
|--------------------------------------------------------|--------------|----------------------------|----------------------------------------------|-----------------------------------------|------------------------------------------------------------------------------|--|--|--|
| Part identification letters are stamped on some parts. |              |                            | . Treated lumber is stamped:                 |                                         | WOOD SIZE CONVERSION CHART<br>Nominal Board Size Actual Size                 |  |  |  |
|                                                        |              |                            | TDEATE                                       |                                         | 2" x 4"1-1/2" x 3-1/2" (3,8 x 8,9 cm)<br>1" x 4"3/4" x 3-1/2" (1,9 x 8,9 cm) |  |  |  |
| RS RS                                                  |              |                            | TREATED                                      |                                         | 2" x 3"1-1/2" x 2-1/2" (3,8 x 6,3 cm)                                        |  |  |  |
| Check these locations for<br>part stamp.               |              |                            |                                              |                                         | 1" x 3"3/4" x 2-1/2" (3,8 x 6,3 cm)                                          |  |  |  |
|                                                        | PARTS LIST   |                            |                                              |                                         |                                                                              |  |  |  |
|                                                        |              |                            | gest sorting parts by th                     |                                         | are listed in.                                                               |  |  |  |
|                                                        | □ x1         | <b>GAA</b> 1 x 3 x 5" (2 5 | x 7,6 x 12,7 cm) Gauge Block for             | 3/4" (1.9 cm) measureme                 | ent //~ 3/4"                                                                 |  |  |  |
|                                                        |              |                            | 1/2" (5,1 x 10,2 x 21,6 cm)                  |                                         | (1,9 cm)                                                                     |  |  |  |
|                                                        |              |                            | x 12-1/2" (5,1 x 10,2 x 31,8 cm)             |                                         |                                                                              |  |  |  |
|                                                        | ☐ x2         | AO                         | 2 x 4 x 22-1/2" (5,1 x 10,2 x                | x 57,1 cm)                              |                                                                              |  |  |  |
| S                                                      | □ × <b>-</b> | RL                         | <br>2 x 4 x 24" (5,1 x 10,2 x 6 <sup>2</sup> | 1 cm)                                   |                                                                              |  |  |  |
| WALLS                                                  | <b>x</b> 4   | STL                        | <br>2 x 4 x 44-1/2" (5,1                     | ,                                       |                                                                              |  |  |  |
| MA                                                     | □ x4         | SP                         |                                              | x 10,2 x 121,9 cm)                      |                                                                              |  |  |  |
|                                                        | x2           | AM                         |                                              | 2 x 4 x 67" (5,1 x 10,3 x <sup>2</sup>  | 170,2 cm)                                                                    |  |  |  |
|                                                        | x6           | YFA                        |                                              | ] 2 x 4 x 68-1/2" (5,1 x 1              | 10,2 x 174 cm)                                                               |  |  |  |
|                                                        | x26          | ТК                         |                                              | 2 x 4 x 80                              | )" (5,1 x 10,2 x 203,2 cm)                                                   |  |  |  |
|                                                        | <b>x4</b>    | ТР                         |                                              |                                         | 2 x 4 x 96" (5,1 x 10,2 x 243,8 cm)                                          |  |  |  |
|                                                        | x10          | 6 x 24"                    | (15,2 x 61 cm) <b>OSB OR WOOD G</b>          |                                         |                                                                              |  |  |  |
| S                                                      |              | <b>CLA</b> 2 x 4 x 4-7/8"  | (5,1 x 10,2 x 12,4 cm)                       |                                         |                                                                              |  |  |  |
| Ä                                                      |              | <b>PVA</b> 2 x 4 x 5-7/8   | 8" (5,1 x 10,2 x 14,9 cm)                    |                                         |                                                                              |  |  |  |
| F                                                      | □ x1         |                            |                                              | ] 1 x 3 x 72" (1,6 x 7,6 x <sup>2</sup> | 182.9 cm)                                                                    |  |  |  |
| RAFTERS                                                |              |                            |                                              | -                                       |                                                                              |  |  |  |
|                                                        | <b>X8</b>    | ECA                        |                                              | / 2 x 4 x 75-1/4" (5                    | i,1 x 10,2 x 191,1 cm)                                                       |  |  |  |
|                                                        | ⊥ x10        | ECN                        | ~                                            | 2 x 4 x 75-1/4" (5                      | i,1 x 10,2 x 191,1 cm)                                                       |  |  |  |
|                                                        | <b>x4</b>    |                            |                                              | 3/8 x 1-3                               | 3/4 x 81-7/8" (1 x 4,4 x 208 cm)                                             |  |  |  |
|                                                        | <b>x</b> 4   |                            |                                              | 3/8 x 1                                 | -3/4 x 82-1/2" (1 x 4,4 x 209,6 cm)                                          |  |  |  |
|                                                        | <b>x1</b>    | ZJ                         |                                              | ] 19/32 x 3 x 72" (1,5 x 3              | 7,6 x 183 cm)                                                                |  |  |  |
| M                                                      | <b>x</b> 4   |                            |                                              | 3/8 x 7-7/8 x 73                        | 3-5/16" (1 x 20 x 186,2 cm)                                                  |  |  |  |
| TRIM                                                   | <b>x</b> 2   |                            |                                              | 3/8 x 4-3/4                             | 4 x 75-7/8" (1 x 12,1 x 197,2 cm)                                            |  |  |  |
|                                                        | <b>x</b> 2   |                            |                                              | 3/8 x 4-3/4                             | 1 x 75-7/8" (1 x 12,1 x 197,2 cm)                                            |  |  |  |
|                                                        | <b>x4</b>    |                            |                                              | 3/8 x 5-7/8 >                           | x 72-3/4" (1 x 14,9 x 184,8 cm)                                              |  |  |  |
|                                                        | x4           |                            |                                              | 3/8 x 4-3                               | 3/4 x 80-5/8" (1 x 12,1 x 204,8 cm)                                          |  |  |  |
|                                                        | <b>x1</b>    | /GTL                       | / 19/32                                      | x 3 x 50-1/4" (1,5 x 7,6 x              | : 127,6 cm)                                                                  |  |  |  |
| DOOR                                                   | x1           | /GTR                       | / 19/32                                      | x 3 x 50-1/4" (1,5 x 7,6 x              | : 127,6 cm)                                                                  |  |  |  |
| 00                                                     | <b>x</b> 4   | AH                         | ] 19/32 x 3 x 26-5/8" (1,5 x 7,6 x           | 67,6 cm)                                |                                                                              |  |  |  |
| 7                                                      | <b>x</b> 2   | 00                         |                                              | 1-1/2 x 2-1/2 x 69" (3,                 | 8 x 6,3 x 175,3 cm)                                                          |  |  |  |
|                                                        |              |                            | 2                                            | 1                                       |                                                                              |  |  |  |