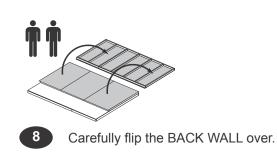

ers where gusset will attach (Fig. B).

Place gusset onto **ECN** holding a 1/4" gap from edge (**Fig. C**) and keeping rafters firm as instructed. Secure gusset using one 1-5/8" screw into each rafter. **HINT:** These screws will help hold the measurements when you nail on gussets.

Use ten 2" nails to finish securing the gusset to the rafters to pattern shown in Fig. C.



Flip rafters over and attach a second gusset using glue and (12) 2" nails. No need to use jig for this gusset.

Repeat steps 1 through 3 to assemble four more rafters.







HINT:
 For easier nailing stand on frame.

Orient parts on edge on floor as shown. Use two 3" nails as shown.Use two 3" nails at each mark and four 3" nails at seams.













Nail using 2" nails 6" apart on edges and 12" apart inside panel.





9 You have finished building your BACK WALL.





Place 48" x 84" panel with primed side up onto frame flush at top and with a 3/4" gap on right side.
 Maintain 3/4" measurement along edge.

3 Secure panel to frame using 2" (5,1 cm) nails 6" (15,2 cm) apart along edges.



|           |                                             | GABLE WALL | ,                            |             |
|-----------|---------------------------------------------|------------|------------------------------|-------------|
| PA        | RTS REQUIRED:                               |            | x90 📄                        |             |
| <b>x1</b> | 23-7/8 x 84"<br>(60,6 x 213,4 cm) <b>x1</b> |            | 48 x 84"<br>(122 x 213,4 cm) | 2" (5,1 cm) |

Place **23-7/8" x 84"** primed side up and flush