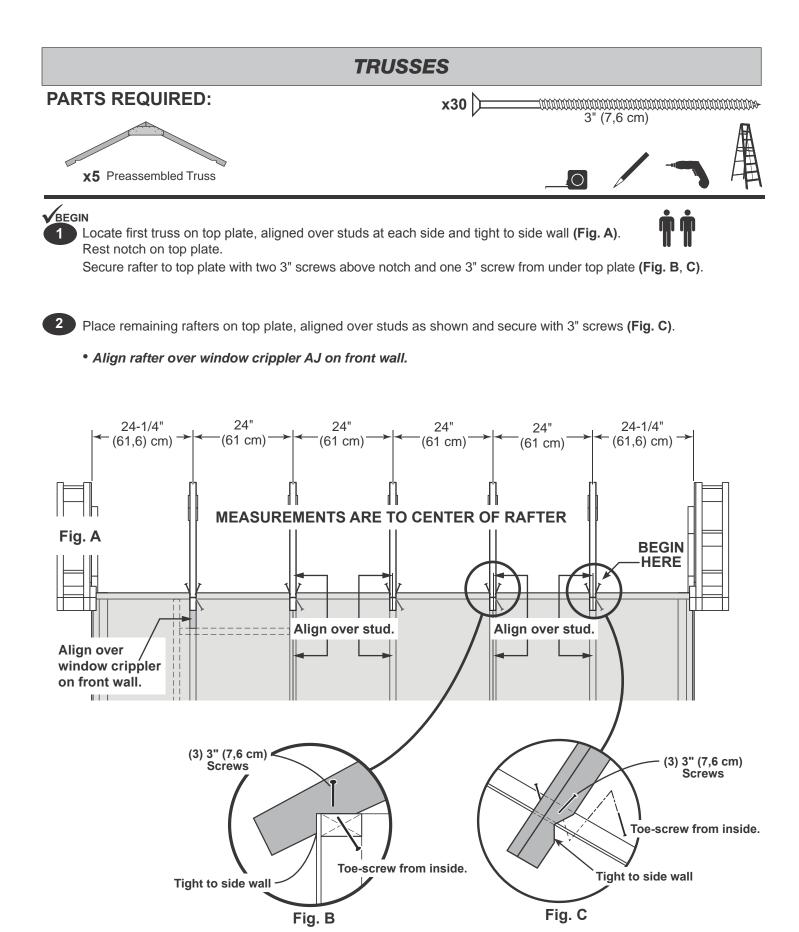

Measure 1-1/2" down from top plate and mark at each side as shown. Set gable unit on top plate.

Continue nailing lower edge of panels into top plate using 2" nails 6" apart as shown

#### RL RL Fig. A **TOP PLATE** - 6" (15,2 cm) 1-1/2" NAIL FIRST 1-1/2" NAIL FIRST (3,8 cm) 2" (5,1 cm) 2" (5,1 cm) (3,8 cm) Measure and Measure and 3" Mark Mark (7,6 cm) Screws

Then, on the inside, secure gable unit with 3" screws toe-screwed into RL at an angle as shown in (Fig. B).

Repeat Steps 1-3 to attach left gable unit.

/ It is important to secure the gable unit in the following order:

L BE SURE GABLE IS CENTERED ON WALL BEFORE NAILING.

Hold secure with one 2" nail on each side as shown.

1

2

3

4

Secure gable with two 3" screws toe-screwed into **RL** at an angle as shown in (**Fig. B**).





You have finished attaching your TRUSSES.



# **ROOF PANELS**

### **PARTS REQUIRED:**

3 Attach another 27-1/4" x 32-5/8" roof panel, rough side up, flush with the installed 27-1/4" x 96" panel (Fig. C) and flush with the rafter ends (Fig. B).

0 -

Secure panel with two 2" (5,1 cm) nails in the corners.



4 Nail the roof panel using 2" nails 6" apart on edges and 12" apart inside panel.



## **ROOF PANELS**

#### PARTS REQUIRED:



# ROOF PANELS

7 Nail the roof panels using 2" nails 6" apart on edges and 12" apart inside panel.





8 Repeat process to attach roof panels on the opposite side.







You have finished installing your soffit panels.

#### Ensure soffit boards are flush at rafter ends (Fig. B) and flush at seams.

Position **72-3/4**" soffit boards **primed side down*