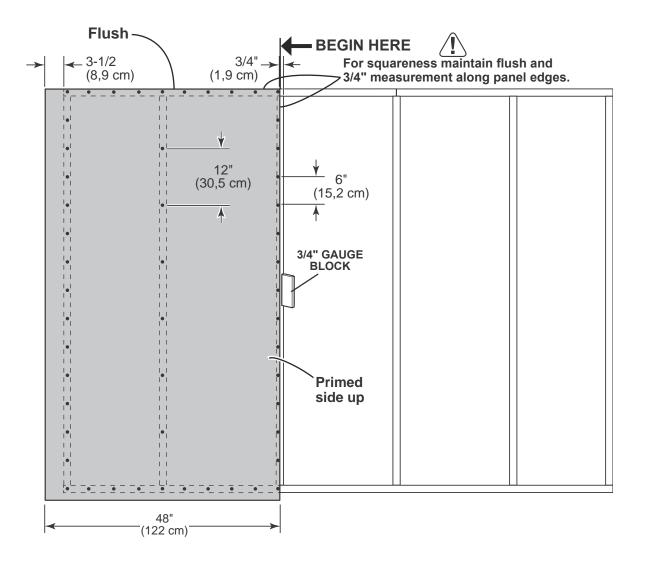

ussets.

Use ten 2" nails to finish securing the gusset to the rafters to pattern shown in Fig. C.



Flip rafters over and attach a second gusset using glue and (12) 2" nails. No need to use jig for this gusset.

Repeat steps 1 through 3 to assemble four more rafters.







HINT:
 For easier nailing stand on frame.

Orient parts on edge on floor as shown. Use two 3" nails as shown.Use two 3" nails at each mark and four 3" nails at seams.













Nail using 2" nails 6" apart on edges and 12" apart inside panel.





9 You have finished building your BACK WALL.





Place 48" x 84" panel with primed side up onto frame flush at top and with a 3/4" gap on right side.
 Maintain 3/4" measurement along edge.

3 Secure panel to frame using 2" (5,1 cm) nails 6" (15,2 cm) apart along edges.



|           |                                             | GABLE WALL | ,                            |             |
|-----------|---------------------------------------------|------------|------------------------------|-------------|
| PA        | RTS REQUIRED:                               |            | x90 📄                        |             |
| <b>x1</b> | 23-7/8 x 84"<br>(60,6 x 213,4 cm) <b>x1</b> |            | 48 x 84"<br>(122 x 213,4 cm) | 2" (5,1 cm) |

Place **23-7/8" x 84"** primed side up and flush with installed **48" x 84"** panel edge. Ensure panel is flush at top. Secure using 2" (5,1 cm) nails 6" (15,2 cm) apart on edges.

5 Place **48" x 84"** primed side up and flush with installed **23-7/8" x 84"** panel edge. Ensure panel is flush at top. Secure using 2" (5,1 c