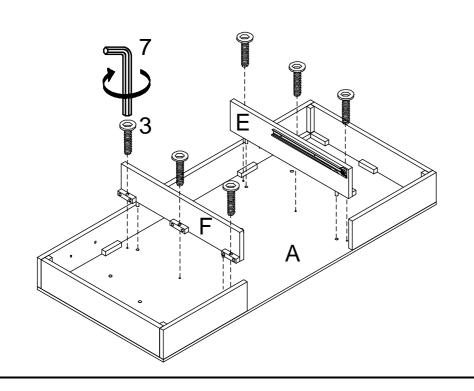

#### Step 2:

Attach Drawer Support Panels **(E)** and **(F)** to Top **(A)** using Small Bolts **(3)**.

Tighten with Allen Wrench (7) as shown.