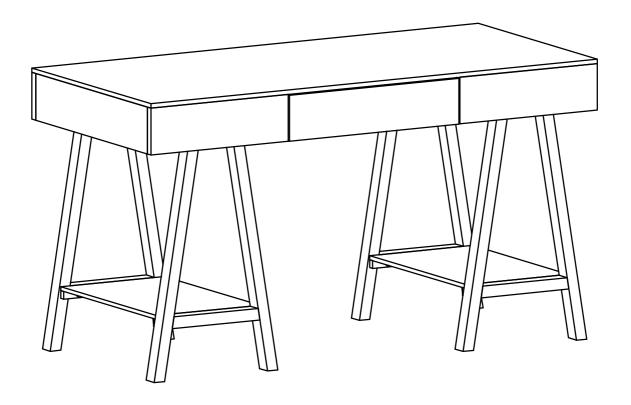

Alaska Desk - Oak/Grey
Assembly Instructions

For assistance with assembly contact:
Southern Enterprises Inc.
Customer Service 1-800-633-5096
service@seidal.com
www.seidal.com

### HO872100TX/HO872200TX Alaska Desk - Oak/Grey

**Parts List** 

Please review all parts and hardware before disposing of any packaging. Call Customer Service if missing hardware. Carefully study the diagrams below. You may receive extra hardware with your unit.