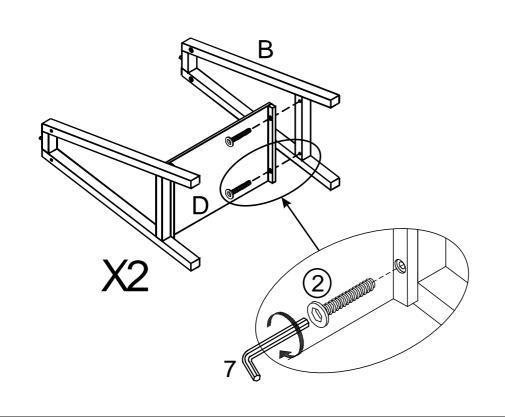

#### Step 4:

Attach Shelf Panel (D) to Leg Frame (B) using Medium Bolts (2).

Tighten with Allen Wrench (7) as shown.

Repeat step (3) and (4) to complete the second set of Legs.