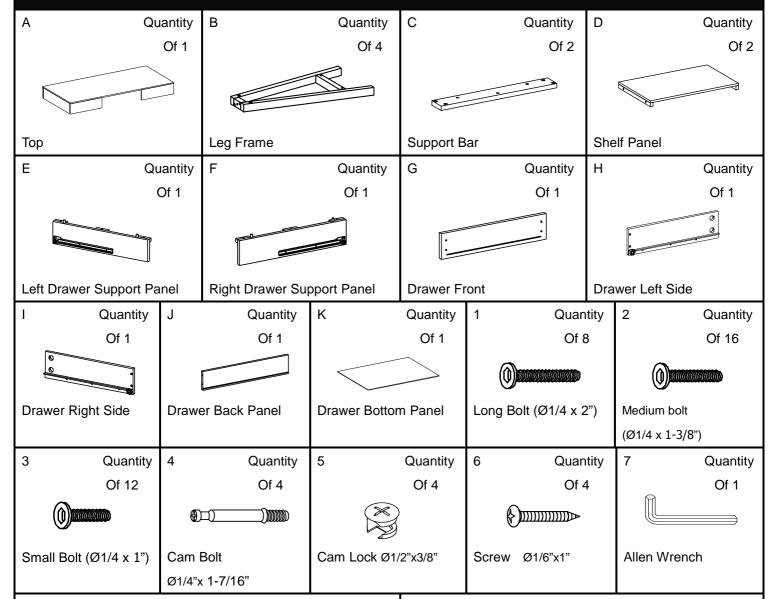

### HO872100TX/HO872200TX Alaska Desk - Oak/Grey

**Parts List** 

Please review all parts and hardware before disposing of any packaging. Call Customer Service if missing hardware. Carefully study the diagrams below. You may receive extra hardware with your unit.