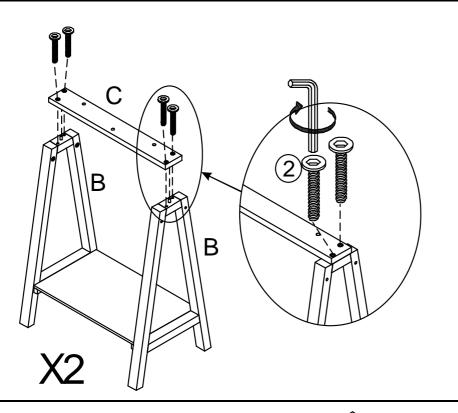

#### Step 5:

Attach Support Bars **(C)** to Leg Frames **(B)** using Medium Bolts **(2)**.

Tighten with Allen Wrench (7) and repeat step for the second set of Legs.