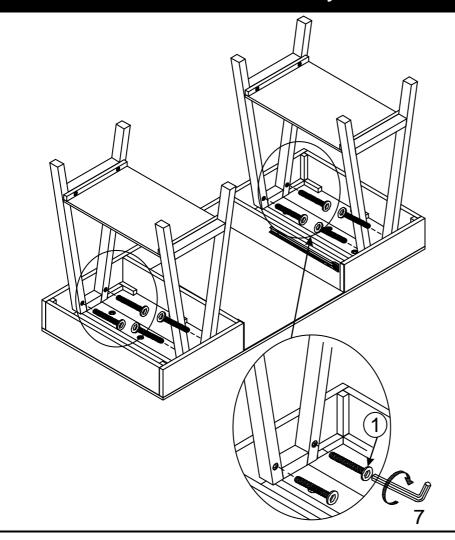

#### Step 7:

Use Long Bolts (1) to secure Leg Frames (B) to Top (A).

Tighten using Allen Wrench (7) as shown.

| r arts Replacement rollin                                            |
|----------------------------------------------------------------------|
| Customer Information Name                                            |
| Address                                                              |
| City/State/Zip Code                                                  |
| Phone Number                                                         |
| Please indicate where you purchased this item: Store/Website/Catalog |
| Please indicate color/size/style number:                             |
| Style No Parts Letter Parts Description Quantity Needed              |
|                                                                      |
|                                                                      |
|                                                                      |