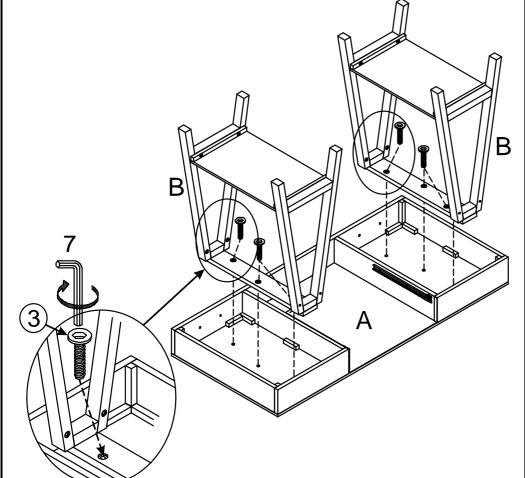

#### Step 6:

Attach Leg Frames (B) to Top (A) using Long Bolts (3).

Tighten using Allen Wrench (7) as shown.