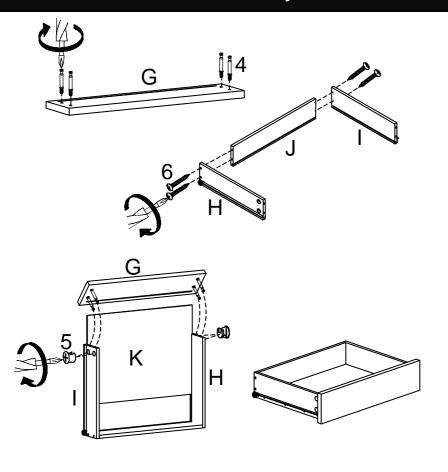

#### Step 1:

Attach Cam Bolts (4) to Drawer Front (G) using Phillips Screwdriver.

Attach Drawer sides (H) and (I) to Drawer Back (J) using Screws (6). Tighten with Phillips Screwdriver as shown.

Insert Drawer Bottom Panel **(K)** into the grooves of Drawer Sides **(H)** and **(I)**.