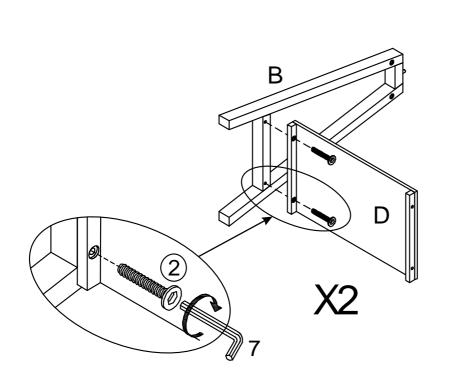

#### Step 3:

Attach Shelf Panel (D) to Leg Frame (B) using Medium Bolts (2).

Tighten with Allen Wrench (7) as shown.