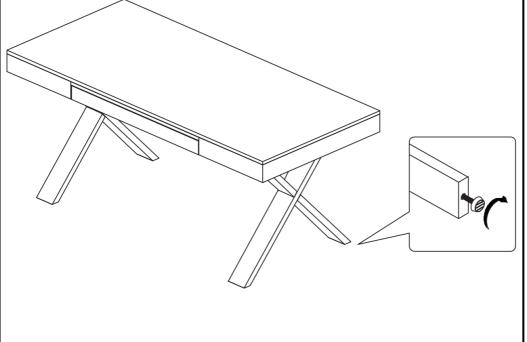

Step: 1

Step: 2

Put the Desk in upright position and adjust the leveler if needed to stabilize and the Desk is ready to use.

| Customer Informa<br>Name | ation                       |                           |          |
|--------------------------|-----------------------------|---------------------------|----------|
| Address                  |                             |                           |          |
| City/State/Zip Cod       | de                          |                           |          |
| Phone Number             |                             |                           |          |
| Please indicate w        | here you purchased this ite | em: Store/Website/Catalog |          |
| Please indicate co       | olor/size/style number:     |                           |          |
| Style No<br>Needed       | Parts Letter                | Parts Description         | Quantity |
|                          |                             |                           |          |