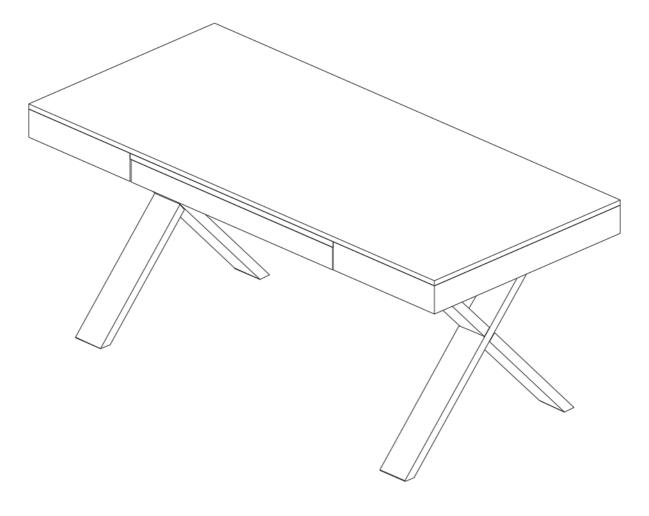

## HO731600TX - WALCOTT GRAY WASH WRITING DESK

**Assembly Instructions** 

For assistance with assembly contact:
Southern Enterprises Inc.
Customer Service 1-800-633-5096
service@seidal.com
www.seidal.com