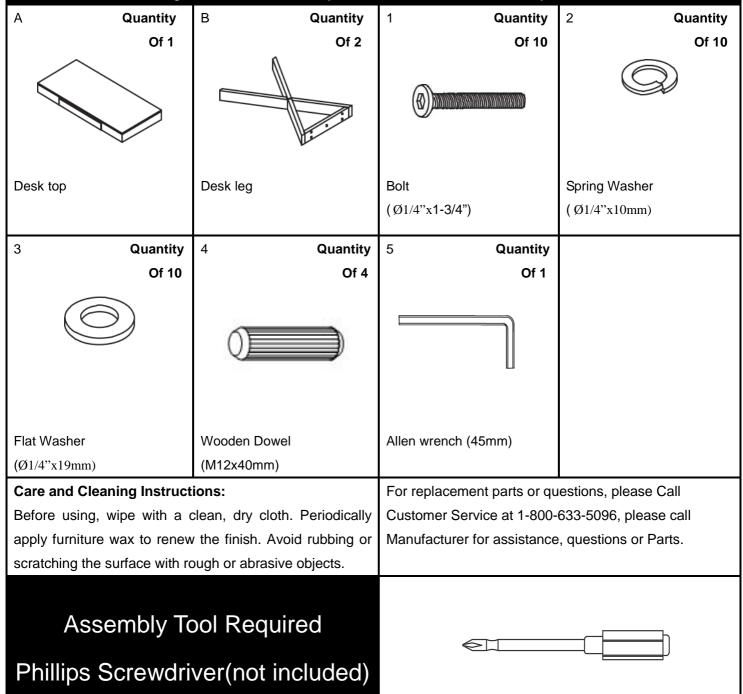

## Walcott Gray Wash Writing Desk Parts List

Please review all parts and hardware before disposing of any packaging.

Call Customer Service if missing hardware.

Using a screw that is too long will cause damage.

Before beginning assembly, separate each type of hardware. Carefully study the hardware diagrams below. You may receive extra hardware with your unit.