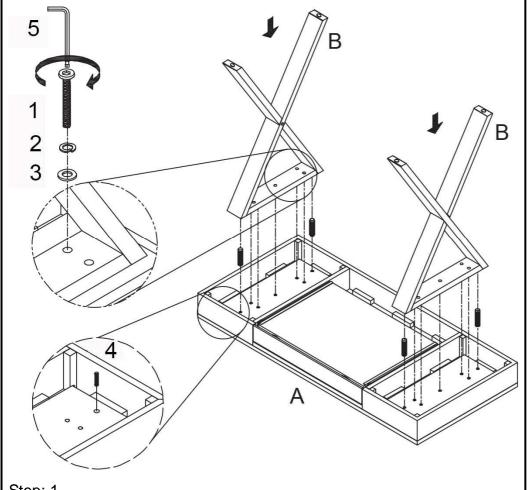

## Walcott Gray Wash Writing Desk **Assembly Instructions**

Place Desk Top (A) upside down on the padded, non-marring surface. Secure Desk Legs (B) to Desk Top (A) with Spring Washer (2), Flat Washer (3) and Bolt (1). Insert and tighten bolts in all holes and make sure all bolts are aligned before fully tighten.