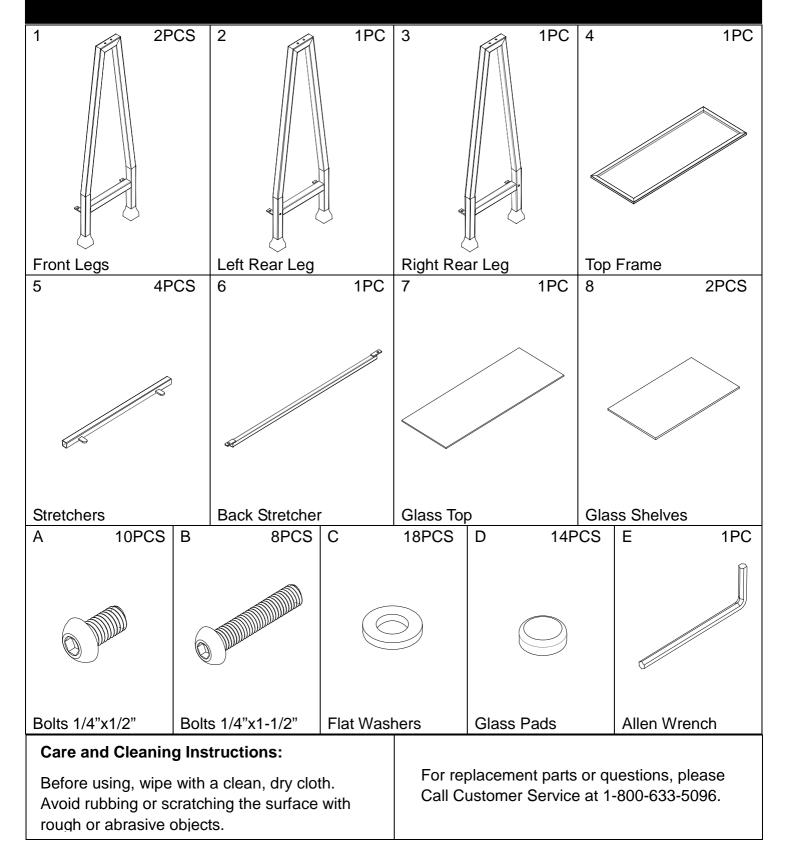

## HO877800TX Metal/Glass A-Frame Desk **Parts List**

Please check packaging for all parts and hardware before discarding. Unpack and lay parts on clean, padded surface like carpet or blanket. Check that you have all parts indicated. Call customer service if hardware is missing. Before beginning assembly, carefully study the diagrams below and sort your hardware according to the pictures. Using the incorrect hardware will cause damage.