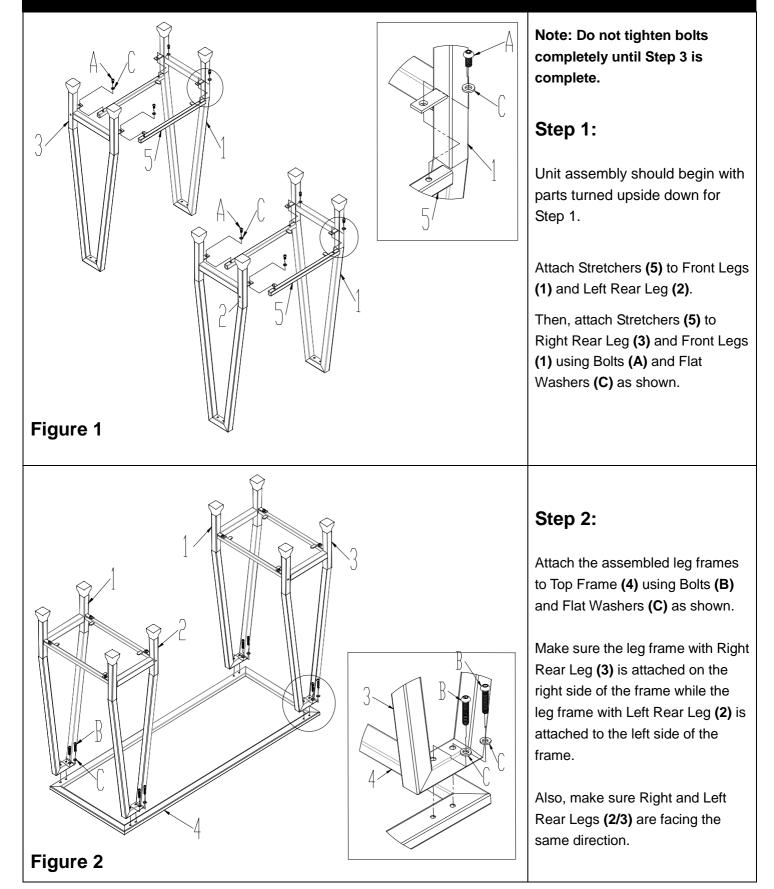

## HO877800TX Metal/Glass A-Frame Desk **Parts List**

Please check packaging for all parts and hardware before discarding. Unpack and lay parts on clean, padded surface like carpet or blanket. Check that you have all parts indicated. Call customer service if hardware is missing. Before beginning assembly, carefully study the diagrams below and sort your hardware according to the pictures. Using the incorrect hardware will cause damage.