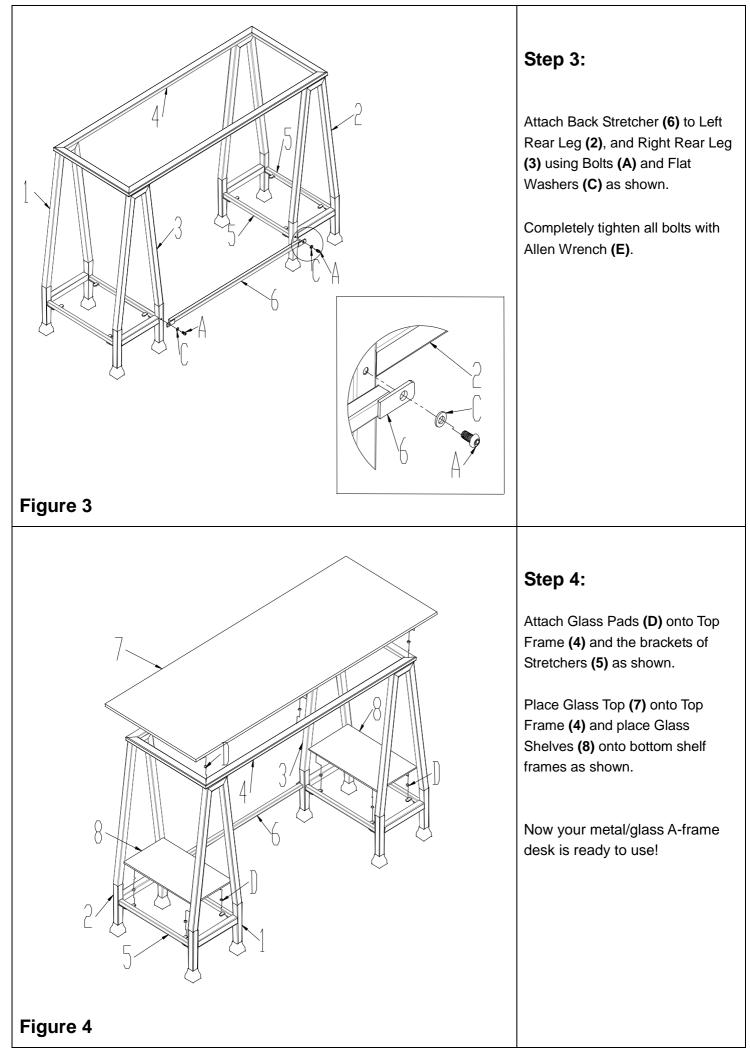

## HO877800TX Metal/Glass A-Frame Desk **Parts List**

Please check packaging for all parts and hardware before discarding. Unpack and lay parts on clean, padded surface like carpet or blanket. Check that you have all parts indicated. Call customer service if hardware is missing. Before beginning assembly, carefully study the diagrams below and sort your hardware according to the pictures. Using the incorrect hardware will cause damage.