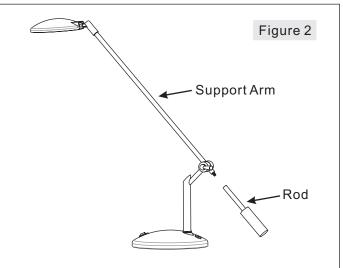

#### STEP 2 - Assemble Rod

A. Thread the Rod (B) into the end of the Support Arm. Hand tighten until snug.