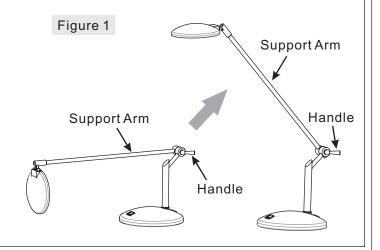

### STEP 1 - Adjust Support Arm

A. Adjust the Support Arm to proper location by adjusting the Handle.