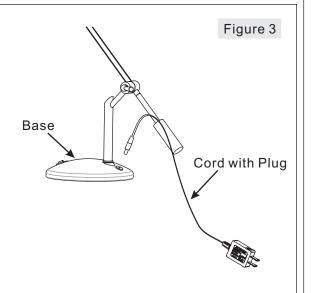

## **Package Contents**

| Part | Description    | Quantity |
|------|----------------|----------|
| Α    | Base           | 1 pc.    |
| В    | Rod            | 1 pc.    |
| С    | Cord with Plug | 1 pc.    |

## STEP 3 - Install Cord with Plug

A. Insert the Cord with Plug (C) into the Base (A).

Your fixture is now assembled and ready to use. Enjoy!

Thank you for purchasing a Quoizel product.

Need assistance with parts or assembly? Call Quoizel customer service at 1-631-273-2700