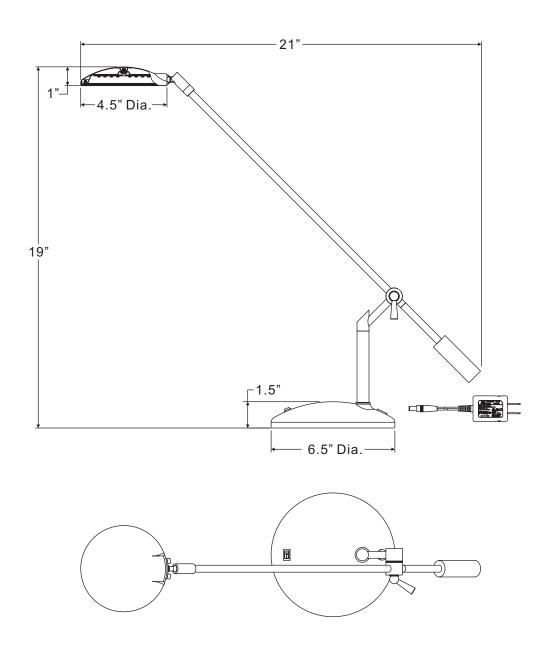

NOTE: ALL DIMENSIONS ARE ROUNDED UP TO THE NEAREST 1/2"

| NO. | PART NUMBER | REPLACEMENT PART DESCRIPTION | REQ. |
|-----|-------------|------------------------------|------|
|     |             |                              |      |
|     |             |                              |      |