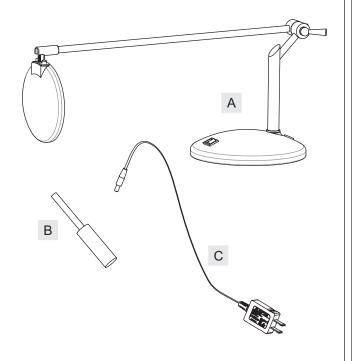

## **Package Contents**

| Part | Description    | Quantity |
|------|----------------|----------|
| Α    | Base           | 1 pc.    |
| В    | Rod            | 1 pc.    |
| С    | Cord with Plug | 1 pc.    |

## STEP 3 - Install Cord with Plug

A. Insert the Cord with Plug (C) into the Base (A).

Your fixture is now assembled and ready to use. Enjoy!

Thank you for purchasing a Quoizel product.

Need assistance with parts or assembly? Call Quoizel customer service at 1-631-273-2700