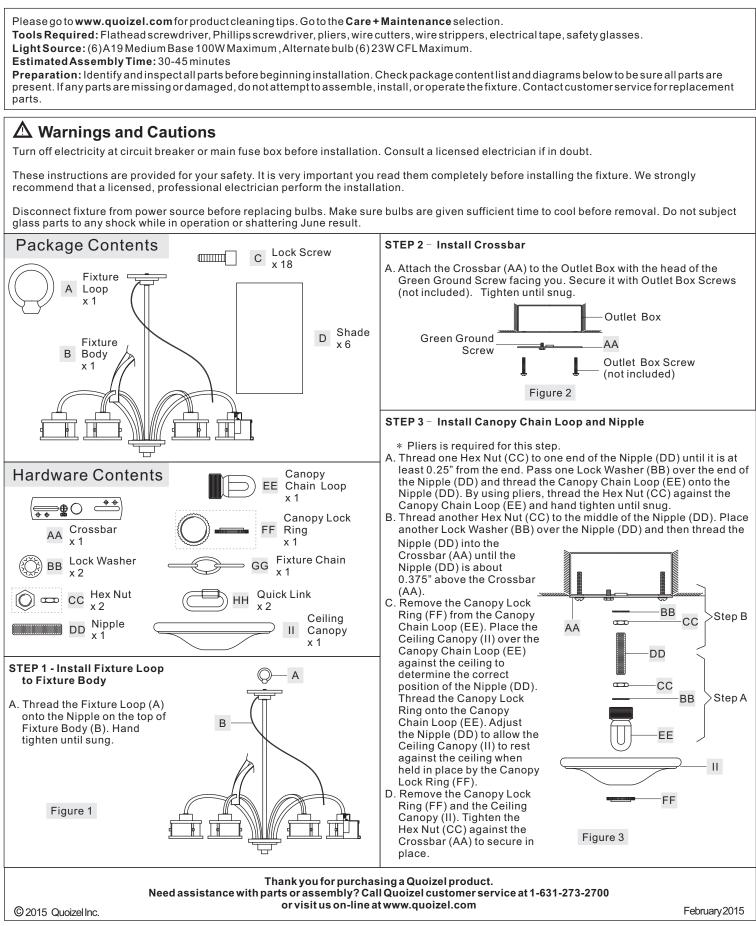

## **STEP 5 - Wire Connections**

A. Use standard wire connectors (not included) to make all wire connections. (Connectors are not included with fixture.) Twist connectors until wires are tightly joined together. Wrap each connection with approved electrical tape and carefully stuff all the connected wires into the Outlet Box.