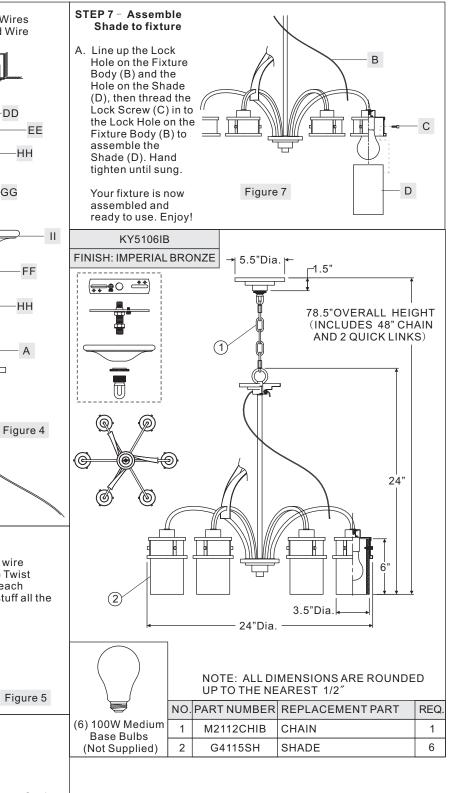

Figure 6

Thank you for purchasing a Quoizel product. Need assistance with parts or assembly? Call Quoizel customer service at 1-631-273-2700 or visit us on-line at www.quoizel.com

© 2015 Quoizel Inc.