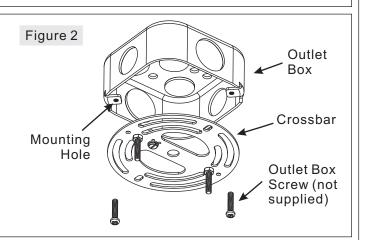

### STEP 2 - Attach Crossbar to Outlet Box

Fixture Body

A. Attach the Crossbar (A) to Outlet Box and secure by threading Outlet Box Screws (not supplied) into the Mounting Holes on the Outlet Box. Tighten until snug.