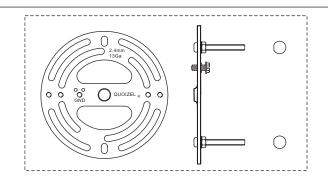

## STEP 1 – Attach Mounting Screws, Lock Washers and Hex Nuts to Crossbar

- A. Unscrew the Knurled Nut on the bottom center of the Fixture Body (F). Remove the Cap and move down the Cage to proper location.
- B. Line up a set of holes on the Crossbar (A) and Holes on the Ceiling Canopy. Thread Mounting Screws (B) into the holes on the Crossbar (A), pass Lock Washers (C) and thread Hex Nut (D) onto the Mounting Screws (B). Hand tighten until snug.

### STEP 2 - Attach Crossbar to Outlet Box

Fixture Body

A. Attach the Crossbar (A) to Outlet Box and secure by threading Outlet Box Screws (not supplied) into the Mounting Holes on the Outlet Box. Tighten until snug.