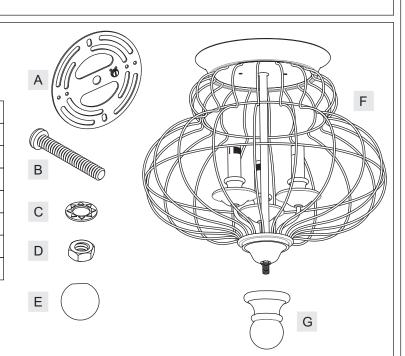

## **Package Contents**

| Part | Description    | Quantity |
|------|----------------|----------|
| Α    | Crossbar       | 1 pc.    |
| В    | Mounting Screw | 2 pcs.   |
| С    | Lock Washer    | 2 pcs.   |
| D    | Hex Nut        | 2 pcs.   |
| Е    | Mounting Ball  | 2 pcs.   |
| F    | Fixture Body   | 1 pc.    |
| G    | Finial         | 1 pc.    |