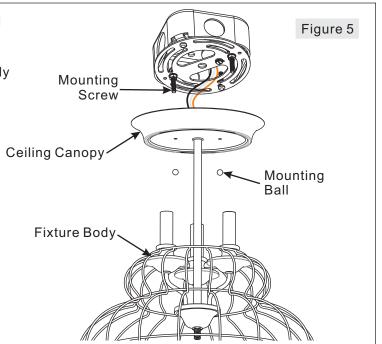

## STEP 4 - Attach Ceiling Canopy to Mounting Screw

A. Place the Ceiling Canopy on the top of the Fixture Body (F) over the Mounting Screws (B) and secure with Mounting Balls (E). Hand tighten until snug.