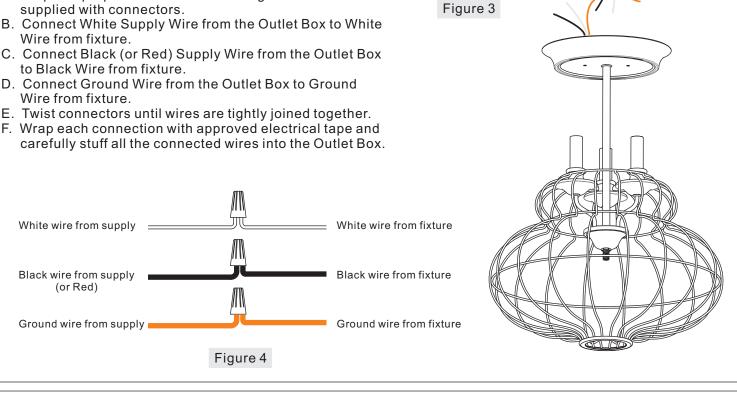

### STEP 3 - Make Wire Connections

- A. Use standard wire connectors to make all wire connections. (Connectors are not included with fixture.) Strip and prepare wire ends according to instructions supplied with connectors.
- B. Connect White Supply Wire from the Outlet Box to White
- to Black Wire from fixture.
- Wire from fixture.
- F. Wrap each connection with approved electrical tape and