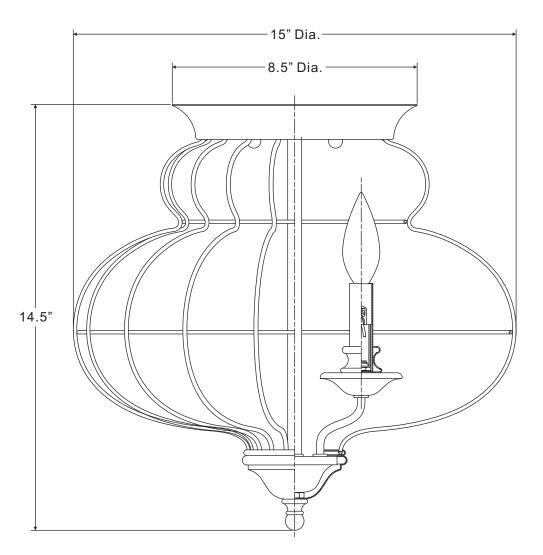

### LLA1615RA

FINISH: RUSTIC ANTIQUE BRONZE

(Not Supplied)

NOTE: ALL DIMENSIONS ARE ROUNDED UP TO THE NEAREST 1/2"

| NO. | PART NUMBER | REPLACEMENT PART DESCRIPTION | REQ. |
|-----|-------------|------------------------------|------|
| 1   |             |                              |      |