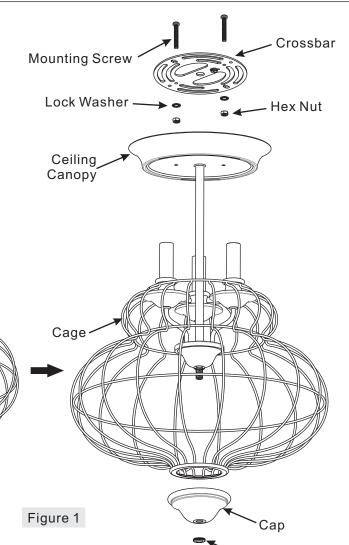

## **Package Contents**

| Part | Description    | Quantity |
|------|----------------|----------|
| Α    | Crossbar       | 1 pc.    |
| В    | Mounting Screw | 2 pcs.   |
| С    | Lock Washer    | 2 pcs.   |
| D    | Hex Nut        | 2 pcs.   |
| Е    | Mounting Ball  | 2 pcs.   |
| F    | Fixture Body   | 1 pc.    |
| G    | Finial         | 1 pc.    |

## STEP 1 – Attach Mounting Screws, Lock Washers and Hex Nuts to Crossbar

- A. Unscrew the Knurled Nut on the bottom center of the Fixture Body (F). Remove the Cap and move down the Cage to proper location.
- B. Line up a set of holes on the Crossbar (A) and Holes on the Ceiling Canopy. Thread Mounting Screws (B) into the holes on the Crossbar (A), pass Lock Washers (C) and thread Hex Nut (D) onto the Mounting Screws (B). Hand tighten until snug.

### STEP 6 - Secure the Cage

- A. Lift up the Cage until it is flush to the Ceiling Canopy. Place the Cap back onto the bottom of the Cage and secure with the Knurled Nut. Hand tighten until snug.
- B. Thread the Finial (G) onto the nipple on the bottom center of the Fixture Body (F). Hand tighten until snug.