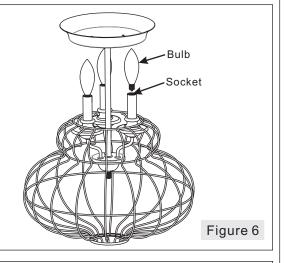

#### STEP 5 - Install Bulb

- A. This fixture uses candelabra bulb with a screw base. Maximum 60 watts.
- B. Insert bulb and screw properly into place.