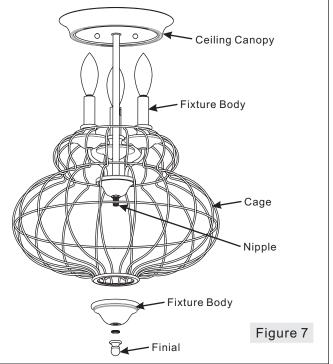

## **Package Contents**

| Part | Description    | Quantity |
|------|----------------|----------|
| Α    | Crossbar       | 1 pc.    |
| В    | Mounting Screw | 2 pcs.   |
| С    | Lock Washer    | 2 pcs.   |
| D    | Hex Nut        | 2 pcs.   |
| Е    | Mounting Ball  | 2 pcs.   |
| F    | Fixture Body   | 1 pc.    |
| G    | Finial         | 1 pc.    |

## STEP 1 – Attach Mounting Screws, Lock Washers and Hex Nuts to Crossbar

- A. Unscrew the Knurled Nut on the bottom center of the Fixture Body (F). Remove the Cap and move down the Cage to proper location.
- B. Line up a set of holes on the Crossbar (A) and Holes on the Ceiling Canopy. Thread Mounting Screws (B) into the holes on the Crossbar (A), pass Lock Washers (C) and thread Hex Nut (D) onto the Mounting Screws (B). Hand tighten until snug.

## STEP 4 - Attach Ceiling Canopy to Mounting Screw

A. Place the Ceiling Canopy on the top of the Fixture Body (F) over the Mounting Screws (B) and secure with Mounting Balls (E). Hand tighten until snug.

### STEP 6 - Secure the Cage

- A. Lift up the Cage until it is flush to the Ceiling Canopy. Place the Cap back onto the bottom of the Cage and secure with the Knurled Nut. Hand tighten until snug.
- B. Thread the Finial (G) onto the nipple on the bottom center of the Fixture Body (F). Hand tighten until snug.