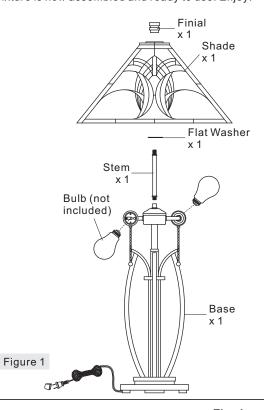

- A. Thread short nipple end of the Stem into the Coupling on the top center of the Base. Hand tighten until snug.
- B. Place the Flat Washer and the Shade over the top end of the Stem. Secure by threading the Finial onto the Stem. Hand tighten until snug.
- C. This fixture uses standard bulb with medium base. Maximum 75 watts. Insert bulb and screw snugly into place.

Your fixture is now assembled and ready to use. Enjoy!

Thank you for purchasing a Quoizel product. Need assistance with parts or assembly? Call Quoizel customer service at 1-631-273-2700 or visit us on-line at www.quoizel.com