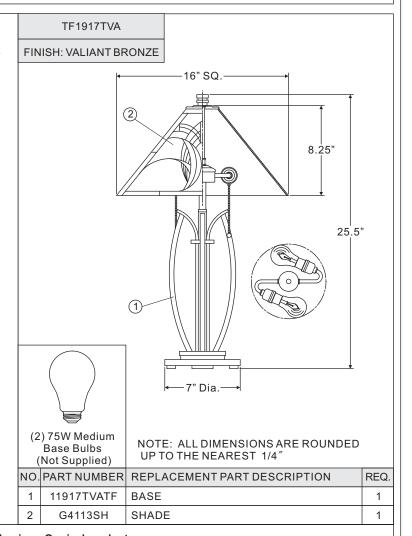

## Assembly Instruction Sheet #IS-TF1917TVA For Style TF1917TVA

Please go to www.quoizel.com for product cleaning tips. Go to the Care + Maintenance selection.

Tools Required: None.

Light Source: (2)A19 Medium Base 75W Maximum, Alternate bulb (2) 19W CFL