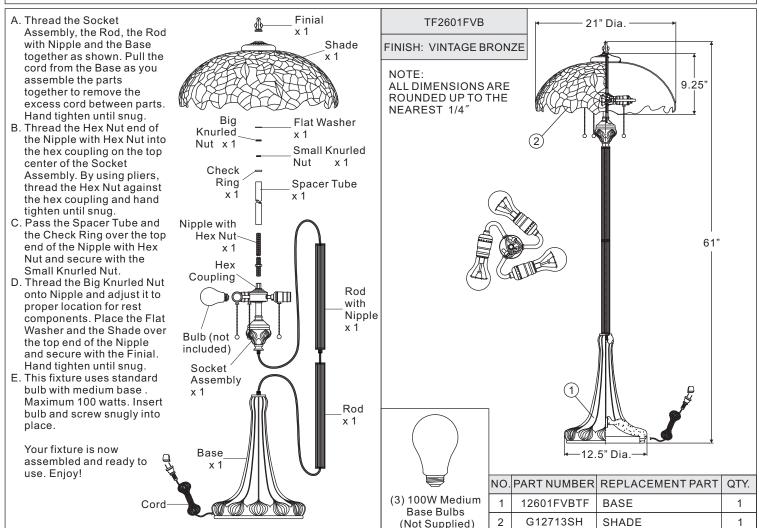

## Assembly Instruction Sheet #IS-TF2601FVB For Style TF2601FVB

Please go to www.quoizel.com for product cleaning tips. Go to the Care + Maintenance selection.

Tools Required: None.

Light Source: (3) Medium Base 100W bulb Maximum, Alternate bulb (3) 23W CFL Maximum.

Estimated Assembly Time: 15-20 minutes

**Preparation:** Identify and inspect all parts before beginning installation. Check package content list and diagrams below to be sure all parts are present. If any parts are missing or damaged, do not attempt to assemble, install, or operate the fixture. Contact customer service for replacement parts.