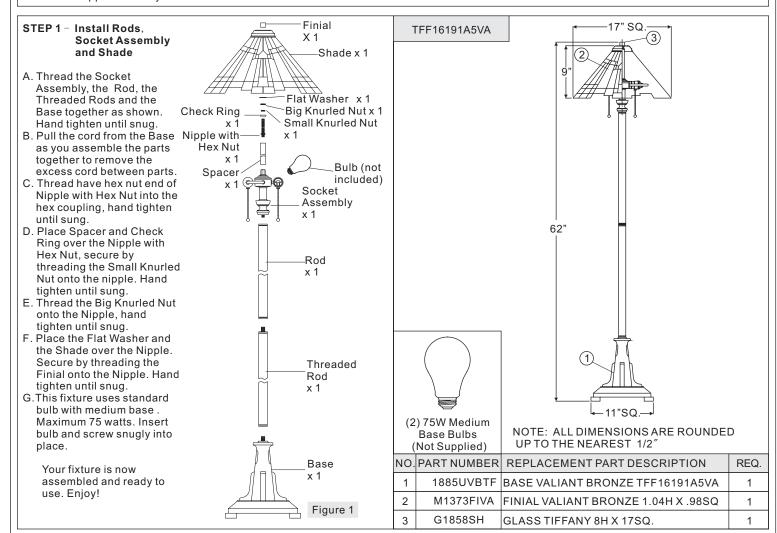

Make sure bulbs are given sufficient time to cool before removal. Do not subject glass parts to any shock while in operation or shattering may result.

## **△** Care of Tiffany Style Shade

A new tiffany lamp shade has an oil film applied to the shade that protects the tiffany shade from scratches during shipment. If the oil applied is too heavy you can remove the excess oil film with a paper towel. Gently wipe away the excess oil.

For general cleaning of tiffany shades use a gentle lemon oil-based furniture polish applied to a soft cloth and wipe gently.

If a white powder appears on the soldered joints of the tiffany shade this is a normal oxidation process. Use a small amount of lemon oil or mineral oil applied directly to oxidized areas and the soldered area will return to like new.



Thank you for purchasing a Quoizel product.

Need assistance with parts or assembly? Call Quoizel customer service at 1-631-273-2700

or visit us on-line at www.quoizel.com