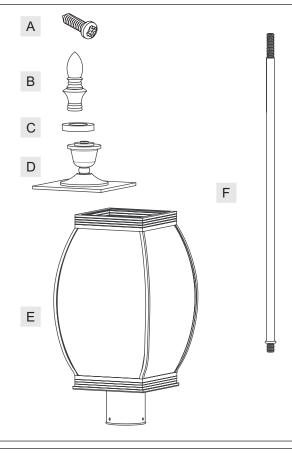

#### **Package Contents**

| Part | Description        | Quantity |
|------|--------------------|----------|
| А    | Mounting Screw     | 3 pcs.   |
| В    | Finial             | 1 pc.    |
| С    | Water Proof Washer | 1 pc.    |
| D    | Fixture Hood       | 1 pc.    |
| Е    | Fixture Body       | 1 pc.    |
| F    | Center Stem        | 1 pc.    |