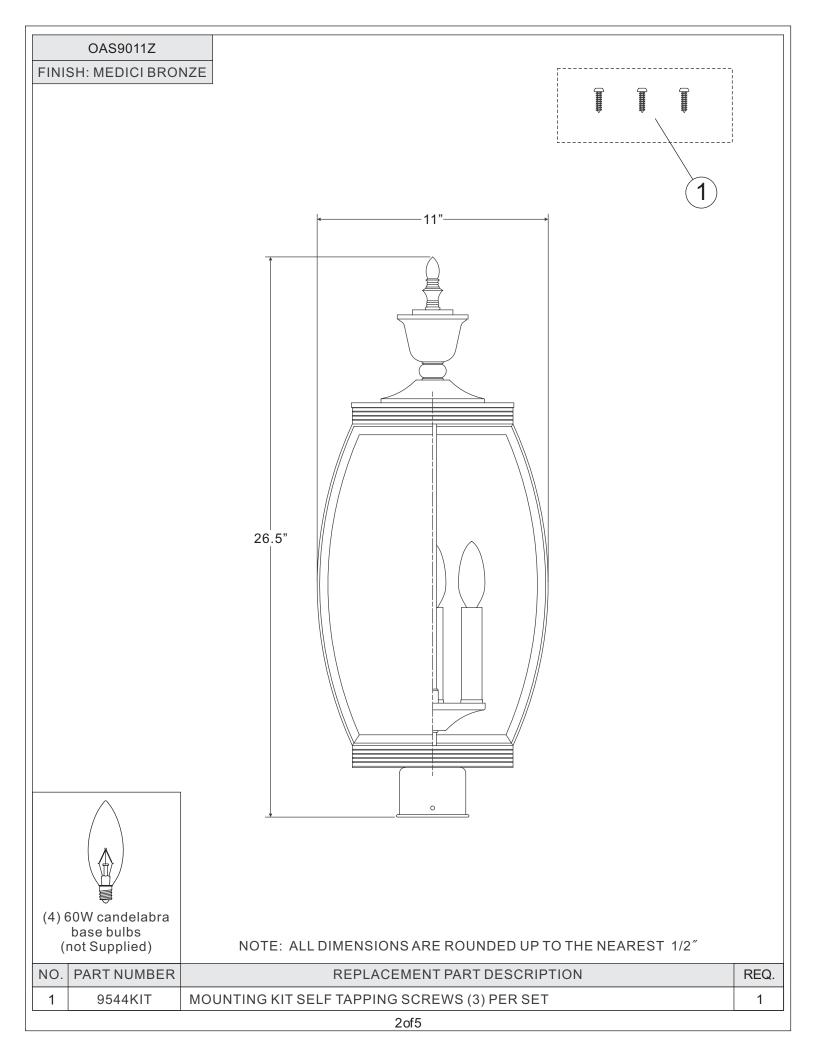

#### **Package Contents**

| Part | Description        | Quantity |
|------|--------------------|----------|
| А    | Mounting Screw     | 3 pcs.   |
| В    | Finial             | 1 pc.    |
| С    | Water Proof Washer | 1 pc.    |
| D    | Fixture Hood       | 1 pc.    |
| Е    | Fixture Body       | 1 pc.    |
| F    | Center Stem        | 1 pc.    |