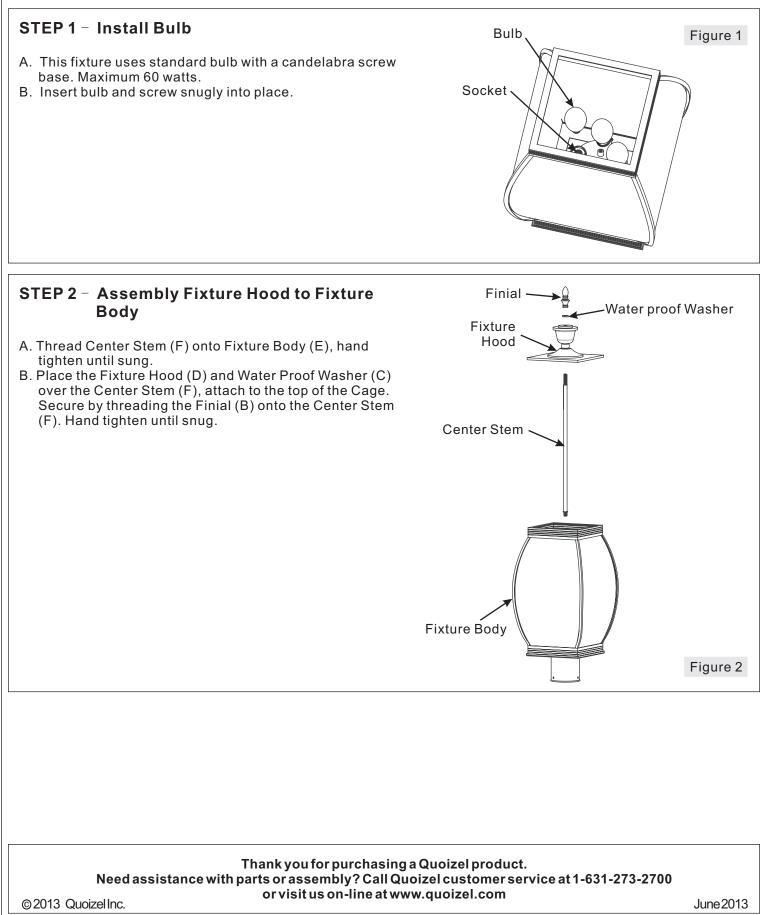

bulbs. Make sure bulbs are given sufficient time to cool before removal. Do not subject glass parts to any shock while in operation or shattering may result.

#### **Package Contents**

| Part | Description        | Quantity |
|------|--------------------|----------|
| А    | Mounting Screw     | 3 pcs.   |
| В    | Finial             | 1 pc.    |
| С    | Water Proof Washer | 1 pc.    |
| D    | Fixture Hood       | 1 pc.    |
| Е    | Fixture Body       | 1 pc.    |
| F    | Center Stem        | 1 pc.    |



#### Thank you for purchasing a Quoizel product. Need assistance with parts or assembly? Call Quoizel customer service at 1-631-273-2700 or visit us on-line at www.quoizel.com

© 2013 Quoizel Inc.

1of5

June 2013





## Assembly Instruction Sheet #IS-OAS9011Z For Style OAS9011Z





## Assembly Instruction Sheet #IS-OAS9011Z For Style OAS9011Z





## Assembly Instruction Sheet #IS-OAS9011Z For Style OAS9011Z

#### STEP 5 - Attach Fixture Body to Post

- A. Coat the top 1" of the Post with Clear Silicone Caulk (not supplied) and position the Post Fitter onto the Post. Be sure to seat it completely, aligning the holes in the Fitter with the 1/16" Pilot Holes drilled into the Post.
- B. Secure the Fixture to Post with (3) Mounting Screws.

Your fixture is now assembled and ready to use. Enjoy!



Thank you for purchasing a Quoizel product. Need assistance with parts or assembly? Call Quoizel customer service at 1-631-273-2700 or visit us on-line at www.quoizel.com

© 2013 Quoizel Inc.

June 2013