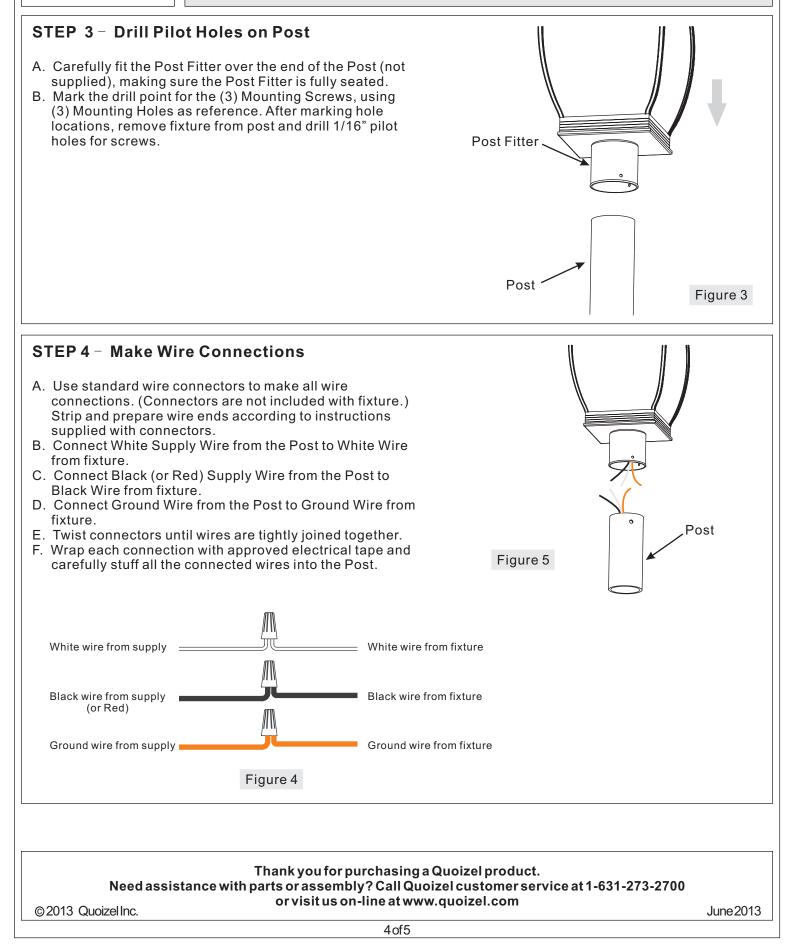

#### STEP 5 - Attach Fixture Body to Post

- A. Coat the top 1" of the Post with Clear Silicone Caulk (not supplied) and position the Post Fitter onto the Post. Be sure to seat it completely, aligning the holes in the Fitter with the 1/16" Pilot Holes drilled into the Post.
- B. Secure the Fixture to Post with (3) Mounting Screws.