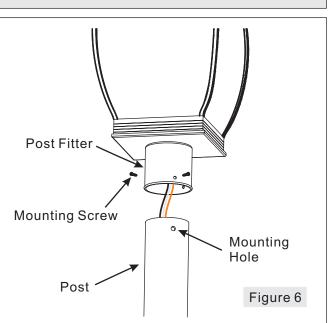

#### STEP 5 - Attach Fixture Body to Post

- A. Coat the top 1" of the Post with Clear Silicone Caulk (not supplied) and position the Post Fitter onto the Post. Be sure to seat it completely, aligning the holes in the Fitter with the 1/16" Pilot Holes drilled into the Post.
- B. Secure the Fixture to Post with (3) Mounting Screws.