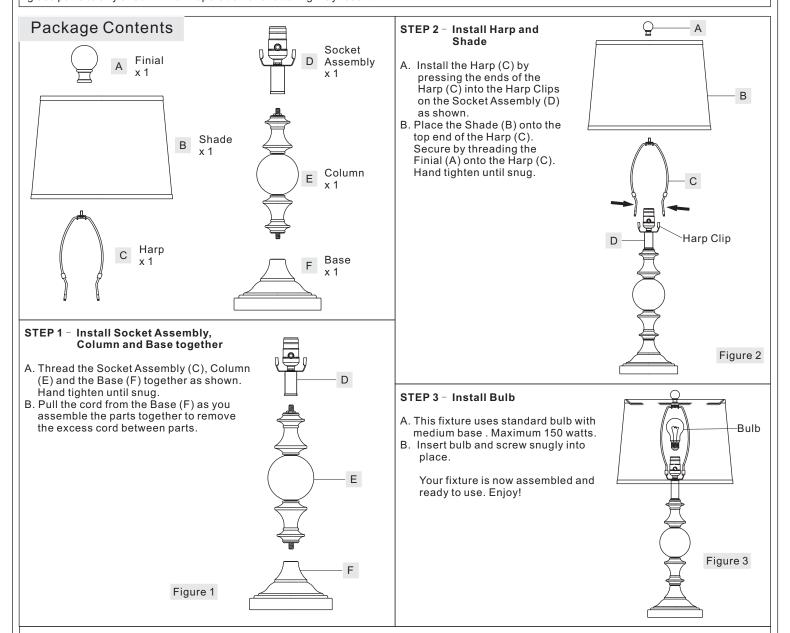

## Assembly Instruction Sheet #IS-Q1634T For Styles Q1634TPK, Q1634TPN, Q1634TBN

Tools Required: None

Bulb Recommended: (1) Medium Base (3-Way) 150W Maximum, Alternate bulb (1) CFL (3-Way)

Estimated Assembly Time: 15-20 minutes

Preparation: Identify and inspect all parts before beginning installation. Check package content list and diagrams below to be sure all parts are present. If any parts are missing or damaged, do not attempt to assemble, install, or

operate the fixture. Contact customer service for replacement parts.