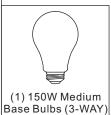

## Assembly Instruction Sheet #IS-Q1634T For Styles Q1634TPK, Q1634TPN, Q1634TBN

Tools Required: None

Bulb Recommended: (1) Medium Base (3-Way) 150W Maximum, Alternate bulb (1) CFL (3-Way)

Estimated Assembly Time: 15-20 minutes