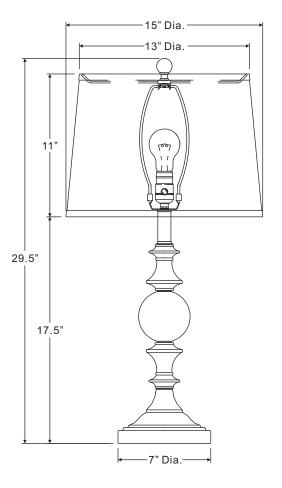

## Q1634TPK | Q1634TPN | Q1634TBN

FINISH: POLISHED NICKEL | PALLADIAN BRONZE | BRUSHED NICKEL

(Not Supplied)

NOTE: ALL DIMENSIONS ARE ROUNDED UP TO THE NEAREST 1/2"

| NO. | PART NUMBER | REPLACEMENT PART DESCRIPTION | REQ. |
|-----|-------------|------------------------------|------|
| 1   |             |                              |      |