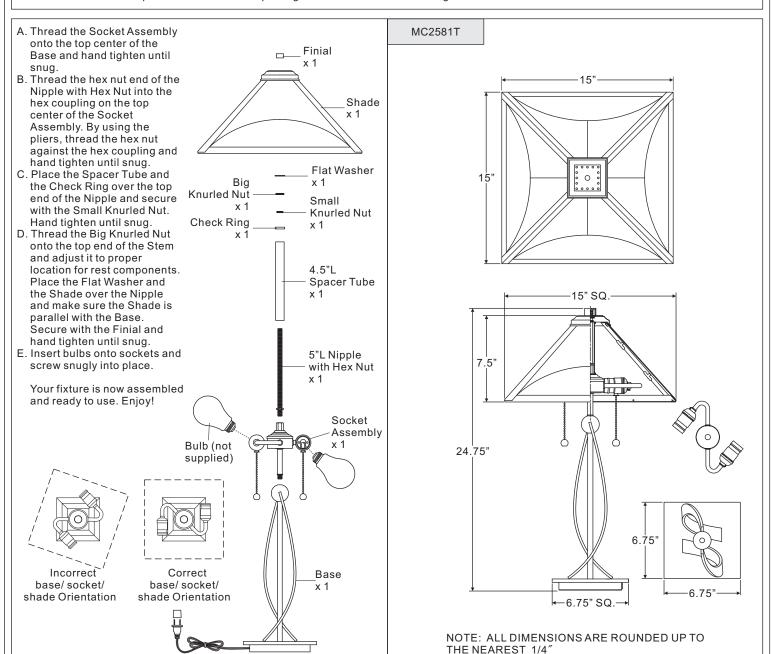

## Assembly Instruction Sheet #IS-MC2581T\_R1 For Style MC2581T

Please go to www.quoizel.com for product cleaning tips. Go to the Care + Maintenance selection.

Tools Required: Plier.

Light Source: (2) A19 Medium Base bulbs 60W Maximum.

Estimated Assembly Time: 15-20 minutes

**Preparation:** Identify and inspect all parts before beginning installation. Check package content list and diagrams below to be sure all parts are present. If any parts are missing or damaged, do not attempt to assemble, install, or operate the fixture. Contact customer service for replacement parts.