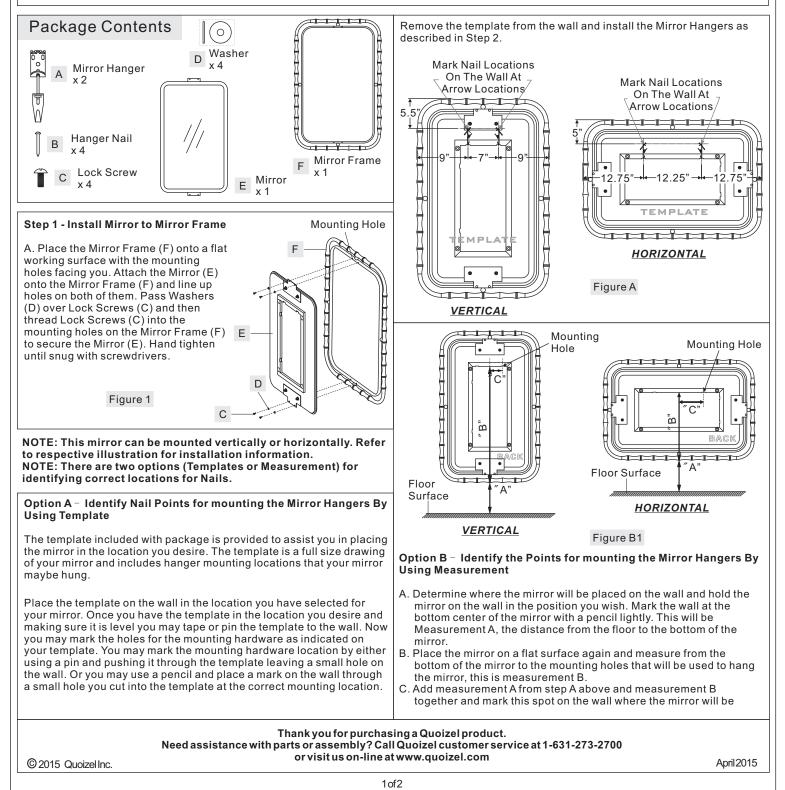

## Assembly Instruction Sheet #IS-QR1922WT For Style QR1922WT

 ${\sf Please go to www.quoizel.com for product cleaning tips. Go to the {\it Care+Maintenance selection.}$ 

Tools Required: Flathead screwdriver, Phillips screwdriver, pliers, gloves, safety glasses.

Estimated Assembly Time: 20-30 minutes

**Preparation:** Identify and inspect all parts before beginning installation. Check package content list and diagrams below to be sure all parts are present. If any parts are missing or damaged, do not attempt to assemble, install, or operate the mirror. Contact customer service for replacement parts.

## $\Delta$ Warnings and Cautions

These instructions are provided for your safety. It is very important you read them completely before installing the mirror. We strongly recommend that a licensed, professional electrician perform the installation. Quoizel recommends 2 people for each step during assembly.