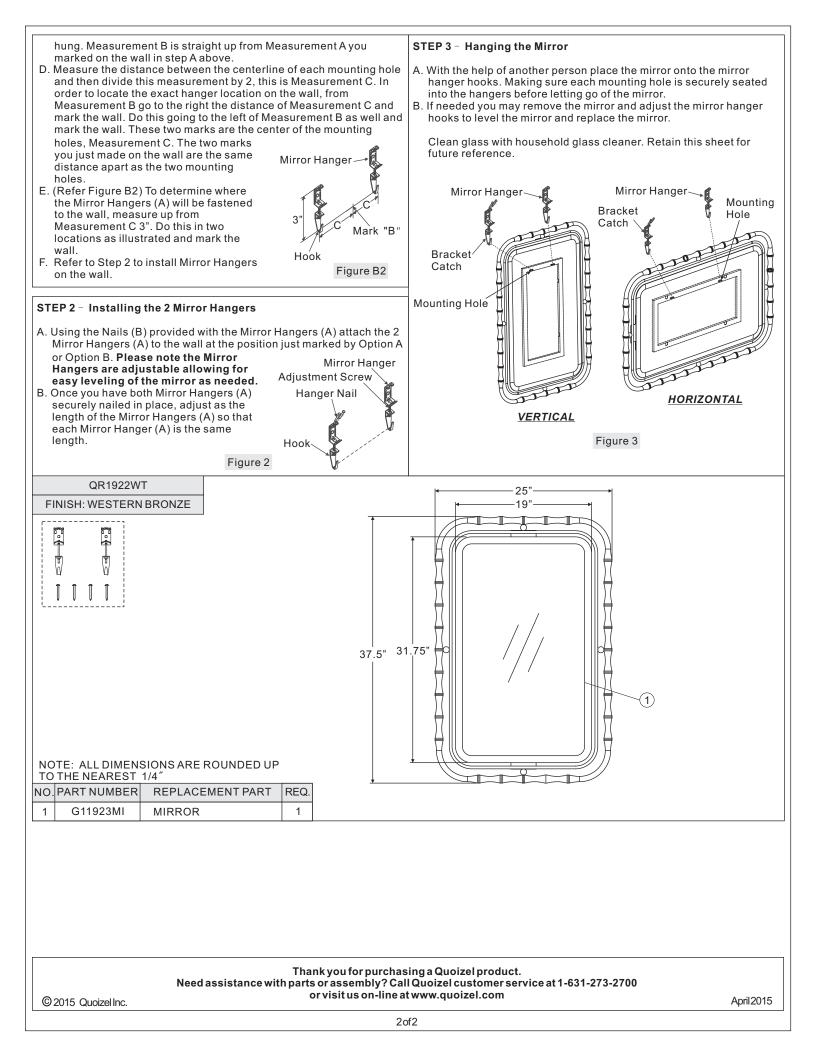

## Assembly Instruction Sheet #IS-QR1922WT For Style QR1922WT

 ${\sf Please go to www.quoizel.com for product cleaning tips. Go to the {\it Care+Maintenance selection.}$ 

Tools Required: Flathead screwdriver, Phillips screwdriver, pliers, gloves, safety glasses.

Estimated Assembly Time: 20-30 minutes

**Preparation:** Identify and inspect all parts before beginning installation. Check package content list and diagrams below to be sure all parts are present. If any parts are missing or damaged, do not attempt to assemble, install, or operate the mirror. Contact customer service for replacement parts.

## $\Delta$ Warnings and Cautions

These instructions are provided for your safety. It is very important you read them completely before installing the mirror. We strongly recommend that a licensed, professional electrician perform the installation. Quoizel recommends 2 people for each step during assembly.