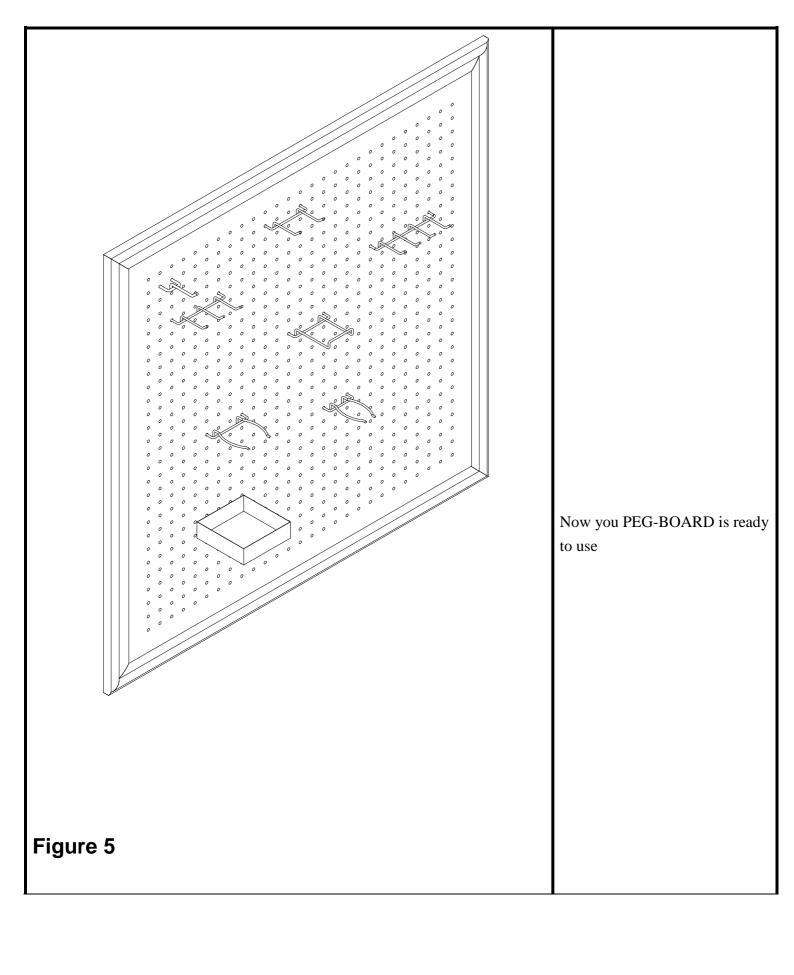

scratching the surface with rough or abrasive objects. For replacement parts or questions, please

For replacement parts or questions, please call Customer Service at 1-800-633-5096. Do not return product to store. Please call manufacturer for assistance, questions or parts.

**Assembly Tool Required No.2 Phillips Screw Driver** 



# HZ492600TX AG-FRAMED PEG BOARD Assembly Instruction



Inserting 4pcs of wall anchors (2) into wall with electric drill and hammer as shown in diagram. (Electric drill and hammer is not included.)

#### Figure 1



Insert screw (1)through the hole on wall hanger(3) to match anchor in the wall. Attach wall hanger (3) to wall by rotating screw (1) with Philips screwdriver(not included)

Figure 2



Hang PEG-BOARD(**A**) to wall hanger(3) as shown

Figure 3





## Parts Replacement Form

| tion                                               |
|----------------------------------------------------|
|                                                    |
|                                                    |
| e                                                  |
|                                                    |
| ere you purchased this item: Store/Website/Catalog |
| or/size/style number:                              |
|                                                    |
| Parts Letter Parts Description                     |
|                                                    |
|                                                    |

Please immediately examine this product carefully. Any request for missing parts or damage replacement must be