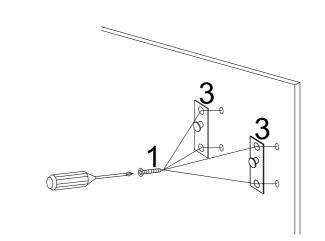

#### Figure 1

Insert screw (1)through the hole on wall hanger(3) to match anchor in the wall. Attach wall hanger (3) to wall by rotating screw (1) with Philips screwdriver(not included)

Figure 2

Hang PEG-BOARD(**A**) to wall hanger(3) as shown

Figure 3