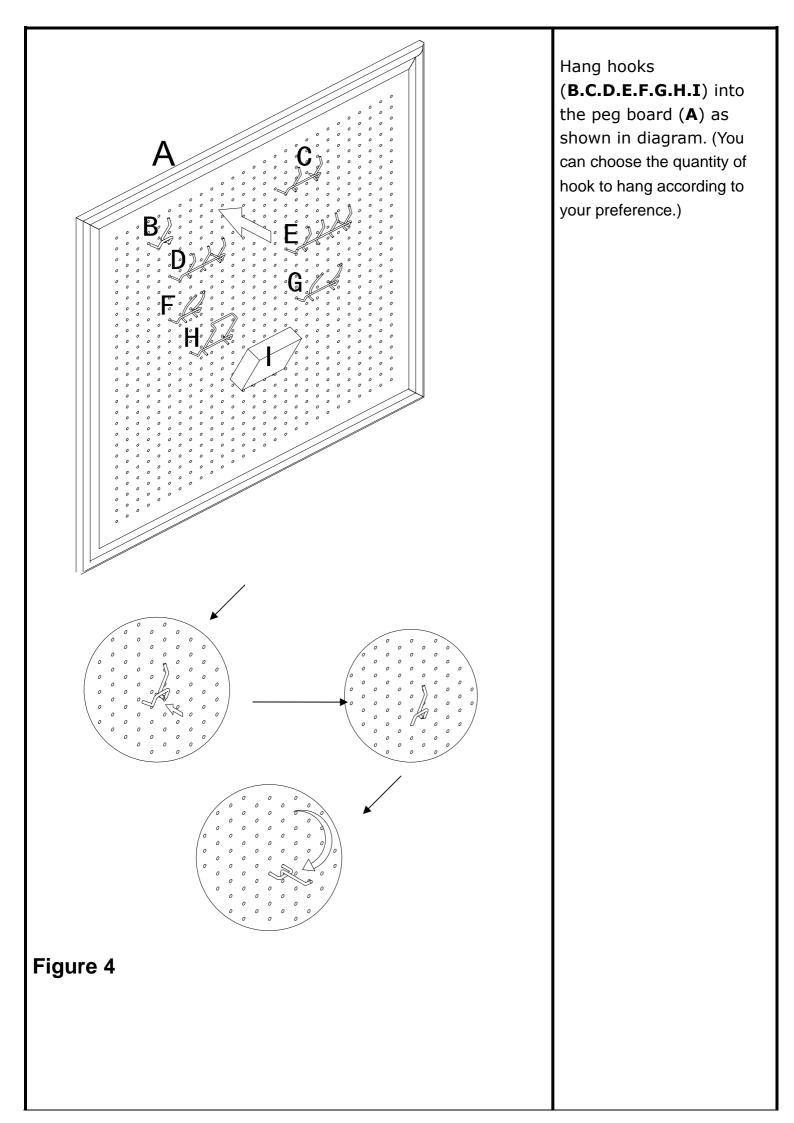

or scratching the surface with rough or abrasive objects. For replacement parts or questions, please

For replacement parts or questions, please call Customer Service at 1-800-633-5096. Do not return product to store. Please call manufacturer for assistance, questions or parts.

**Assembly Tool Required No.2 Phillips Screw Driver** 



# HZ492600TX AG-FRAMED PEG BOARD Assembly Instruction



Inserting 4pcs of wall anchors (2) into wall with electric drill and hammer as shown in diagram. (Electric drill and hammer is not included.)

#### Figure 1



Insert screw (1)through the hole on wall hanger(3) to match anchor in the wall. Attach wall hanger (3) to wall by rotating screw (1) with Philips screwdriver(not included)

Figure 2



Hang PEG-BOARD(**A**) to wall hanger(3) as shown

Figure 3





## Parts Replacement Form

| tion                                               |
|----------------------------------------------------|
|                                                    |
|                                                    |
| e                                                  |
|                                                    |
| ere you purchased this item: Store/Website/Catalog |
| or/size/style number:                              |
|                                                    |
| Parts Letter Parts Description                     |
|                                                    |
|                                                    |

Please immediately examine this product carefully. Any request for missing parts or damage replacement must