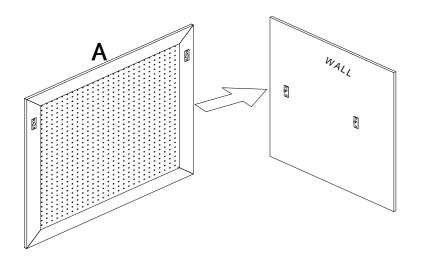

#### Figure 1

Insert screw (1)through the hole on wall hanger(3) to match anchor in the wall. Attach wall hanger (3) to wall by rotating screw (1) with Philips screwdriver(not included)

Figure 2

Hang PEG-BOARD(**A**) to wall hanger(3) as shown

Figure 3