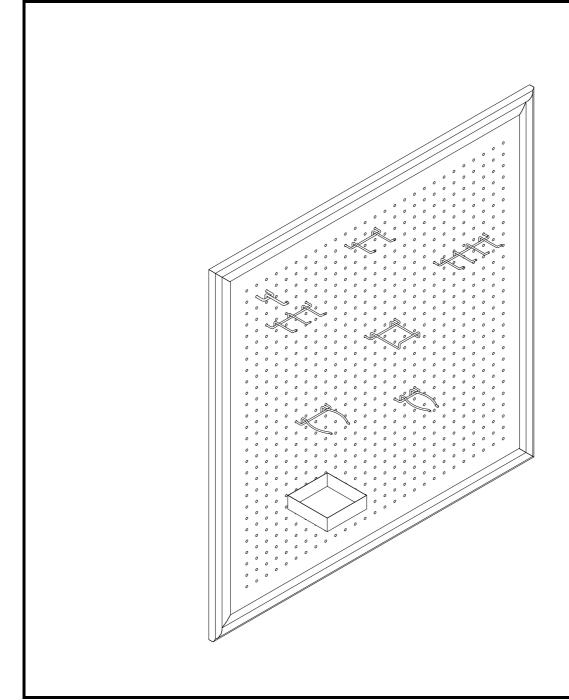

# HZ492600TX AG-FRAMED PEG BOARD Assembly Instruction



For assistance with assembly contact:
Southern Enterprises Inc.
Customer Service
1-800-633-5096
service@seidal.com
www.seidal.com



### HZ492600TX AG-FRAMED PEG BOARD

#### **Parts List**

Please review all parts and hardware before disposing of any packaging. Call Customer Service if missing hardware. Do not return to store/retailer. Using a screw that is too long will cause damage.

Before beginning assembly, separate each type of screw. Carefully study the Screw diagrams below. You may receive extra hardware with your unit.



#### Care and Cleaning Instructions:

Before using, wipe with a clean, dry cloth. Periodically apply furniture wax to renew the finish. Avoid rubbing or scratching the surface with rough or abrasive objects. For replacement parts or questions, please

For replacement parts or questions, please call Customer Service at 1-800-633-5096. Do not return product to store. Please call manufacturer f