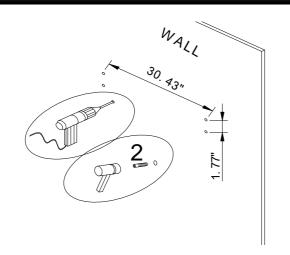

# HZ492600TX AG-FRAMED PEG BOARD Assembly Instruction

Inserting 4pcs of wall anchors (2) into wall with electric drill and hammer as shown in diagram. (Electric drill and hammer is not included.)