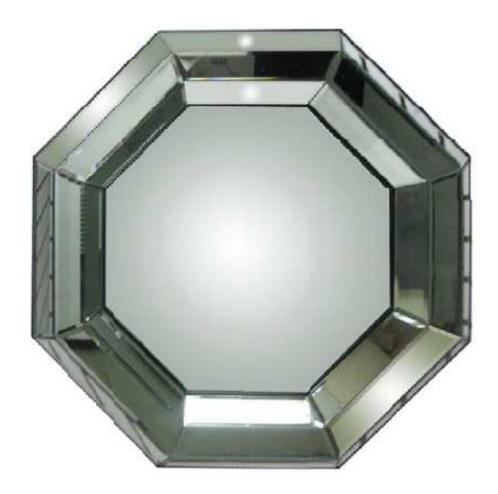

| 1                                                                                                                                                                                                           |                                     | Quantity<br>Of 1 | A                                                                                   | Quantity<br>of 1 |  |
|-------------------------------------------------------------------------------------------------------------------------------------------------------------------------------------------------------------|-------------------------------------|------------------|-------------------------------------------------------------------------------------|------------------|--|
|                                                                                                                                                                                                             |                                     |                  |                                                                                     |                  |  |
| Adelina Octagonal Dec                                                                                                                                                                                       | orative Mirror                      |                  | Plastic Anchor                                                                      |                  |  |
| В.                                                                                                                                                                                                          |                                     | Quantity<br>of 2 |                                                                                     |                  |  |
| A DIMINIMINE                                                                                                                                                                                                |                                     |                  |                                                                                     |                  |  |
| Screw                                                                                                                                                                                                       | Dia 1/8"x1-1/4"L                    |                  |                                                                                     |                  |  |
|                                                                                                                                                                                                             |                                     |                  |                                                                                     |                  |  |
| Care and Cleaning Instructions:  Before using, wipe with a clean, dry cloth.  Periodically apply furniture wax to renew the finish. Avoid rubbing or scratching the surface with rough or abrasive objects. |                                     |                  | For replacement parts or questions, please call customer service at 1-800-633-5096. |                  |  |
| Assembly Tool R<br>Screwdrive                                                                                                                                                                               | equired No.2 Pl<br>r (Not Included) | -                |                                                                                     |                  |  |
| Tool List: 3/16" Drill Bit, Drill, Tape Measure and Pencil.                                                                                                                                                 |                                     |                  |                                                                                     |                  |  |