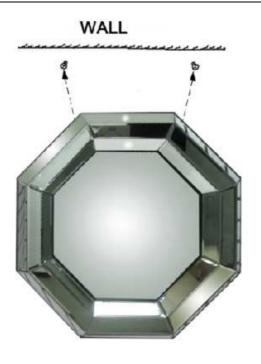

Figure 1

Hang the Adelina Octagonal Decorative Mirror onto the Screws **(B)** and verify the mirror is resting securely on the mounting Screw **(B)**.

Now your Adelina Octagonal Decorative Mirror is ready to use.