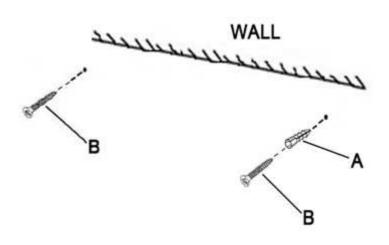

"The hole measurements on the wall must match with the hole measurements on back of the unit" Find a desired location and mark 2 locations for screws on wall

One screw (for each unit) must be attached directly into a wall stud. Wall anchor is not needed when mounting to wall stud.

Drill one of the marked 3/16" hole (for each unit).

Insert plastic anchor (A) into the hole on wall as shown (You will need a hammer help you).

Using the Phillips screwdriver, install Screws (B) into the anchor (A) and the remaining marked hole. Turn the Screws (B) until there is a gap of approximately 3mm between the head of the screw and the wall as shown.