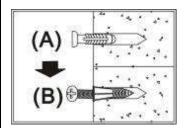

Drill one of the marked 3/16" hole (for each unit).

Insert plastic anchor (A) into the hole on wall as shown (You will need a hammer help you).

Using the Phillips screwdriver, install Screws (B) into the anchor (A) and the remaining marked hole. Turn the Screws (B) until there is a gap of approximately 3mm between the head of the screw and the wall as shown.