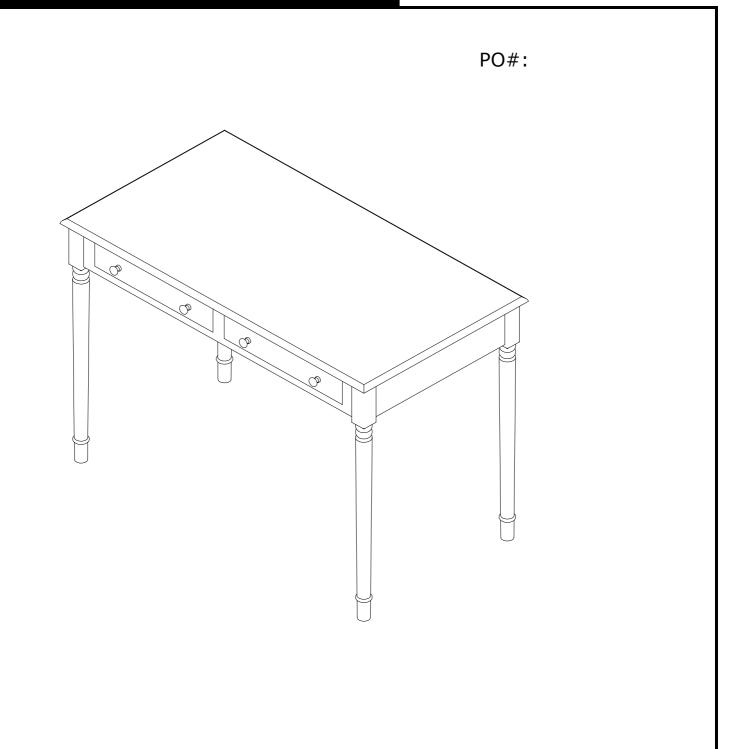

2-DRAWER WRITING DESK H08799 ESPRESSO FINISHING H08800 WHITE FINISHING H08801 BLACK FINISHING H08797 Agate Green FINISHING H08796 Agate Gray FINISHING H08795 PINK FINISHING Assembly Instructions

For assistance with assembly contact: Southern Enterprises Inc. Customer Service 1-800-633-5096 <u>service@seidal.com</u> www.seidal.com