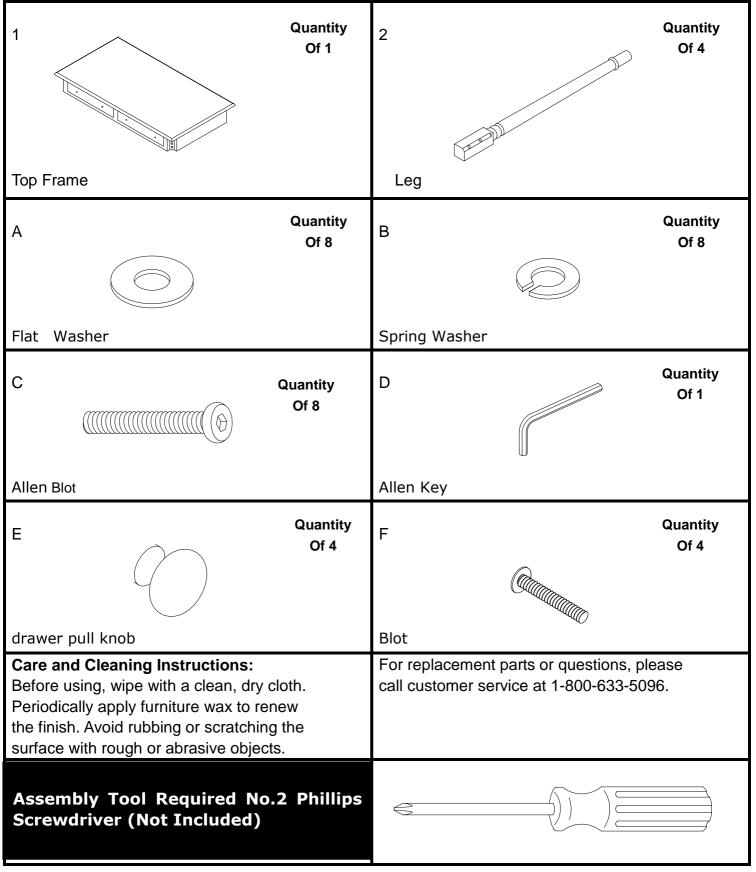

## 2-DRAWER WRITING DESK Parts List

Please review all parts and hardware before disposing of any packaging.

Call Customer Service if missing hardware.

Using hardware that is too long will cause damage.

Before beginning assembly, separate each type of hardware. Carefully study the hardware diagrams below. You may receive extra hardware with your unit.