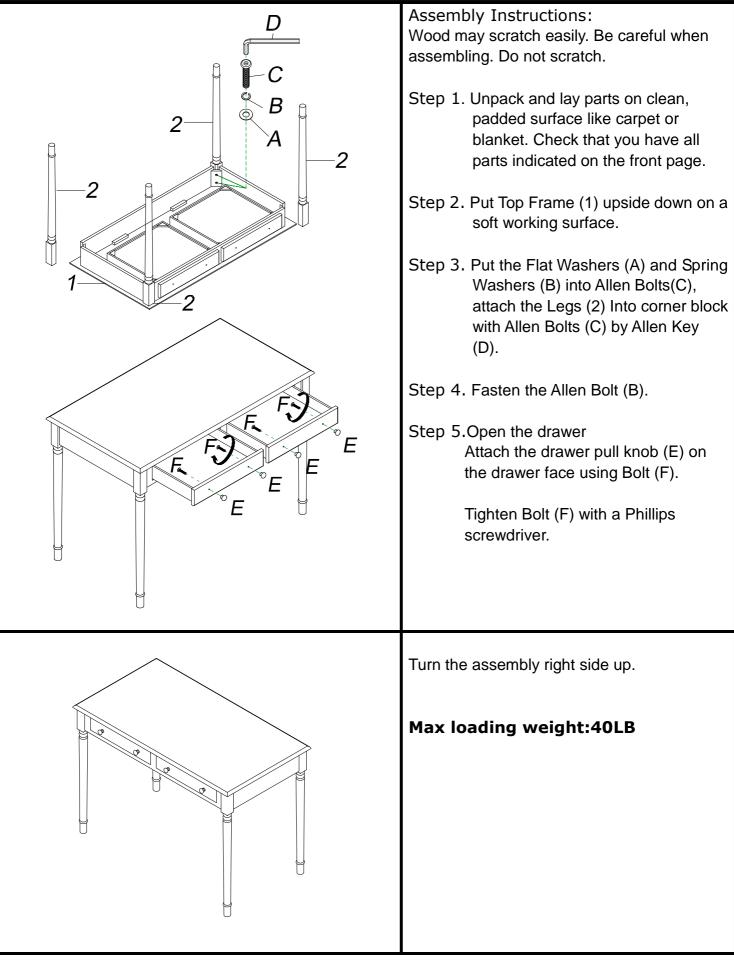

## 2-DRAWER WRITING DESK Assembly Instruction

| Parts Replacement Form                   |                          |                       |                 |
|------------------------------------------|--------------------------|-----------------------|-----------------|
| Customer Information                     |                          |                       |                 |
| Name                                     |                          |                       |                 |
| Address                                  |                          |                       |                 |
| City/State/Zip Code                      |                          |                       |                 |
| Phone Number                             |                          |                       |                 |
| Please indicate where                    | you purchased this item: | Store/Website/Catalog |                 |
|                                          |                          |                       |                 |
| Please indicate color/size/style number: |                          |                       |                 |
|                                          |                          |                       |                 |
| Style No P                               | Parts Letter             | Parts Description     | Quantity Needed |
|                                          |                          |                       |                 |
|                                          |                          |                       |                 |
|                                          |                          |                       |                 |