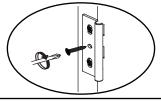

### Door Aligning Instructions

Attach the hinges with screws(part#5).Adjust the position of the hinges so the door lines up with the opening prior to tightening the screws.

Finish by securing the hinges to the cabinet.

Loosen the screws attaching the hinges to the door itself and adjust their positioning if required,then tighten the screws again.

Finish by securing the hinges to the door.

pg7 of8