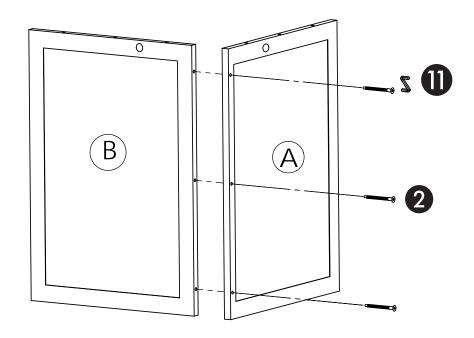

nce with assembly, parts, please call 866-931-4207.

#### **INSTRUCCIONES PARA ARMAR-IMPORANT:**

Desempaque cuidadosamente e identifique cada componente antes de tartar de empezar su ensambladura. Verifique la lista de partes. Por favor tenga cuidado cuando arme la unidad y siempre coloque las piezas sobre una superficie plana, suave y limpia. Si necesita ayuda con el armado, por favor llamada 866-931-4207

#### **DIRECTIVES DE MONTAGE-IMPORTANT:**

Avant de commencer l'assemblage, déballez délicatement toutes les pièces et repérez-les sur la liste des pièces. Procédez avec soins durant l'assemblage et posez toujours les pièces sur une surface proper, douce et lisse. Si vous avez besoin d'aide cocernant l'assemblage Svp appel 866-931-4207.





#### STEP 1

#### **ÉTAPE 1**

#### PASO 1



## STEP 2

## **ÉTAPE 2**

#### PASO 2







pg5 of8



# STEP 6 ÉTAPE 6

PASO 6



# STEP 7 ÉTAPE 7 PASO 7



### Door Aligning Instructions

Attach the hinges with screws(part#5).Adjust the position of the hinges so the door lines up with the opening prior to tightening the screws.

Finish by securing the hinges to the cabinet.



Loosen the screws attaching the hinges to the door itself and adjust their positioning if required,then tighten the screws again.

Finish by securing the hinges to the door.



pg7 of8