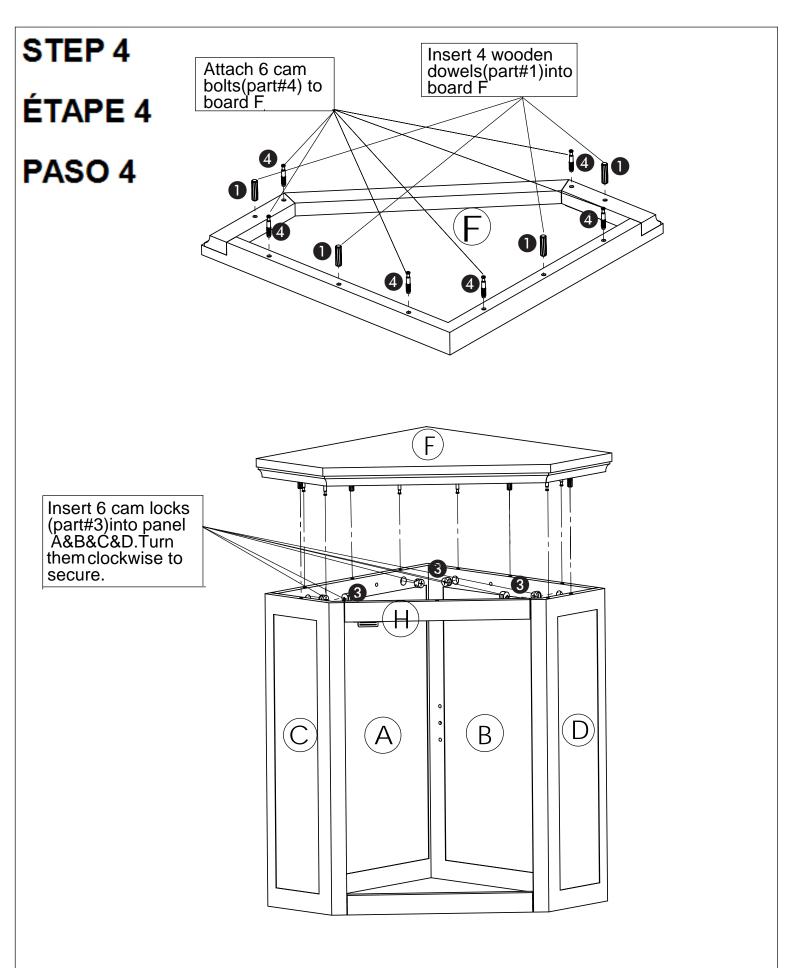

4207.

#### **INSTRUCCIONES PARA ARMAR-IMPORANT:**

Desempaque cuidadosamente e identifique cada componente antes de tartar de empezar su ensambladura. Verifique la lista de partes. Por favor tenga cuidado cuando arme la unidad y siempre coloque las piezas sobre una superficie plana, suave y limpia. Si necesita ayuda con el armado, por favor llamada 866-931-4207

#### **DIRECTIVES DE MONTAGE-IMPORTANT:**

Avant de commencer l'assemblage, déballez délicatement toutes les pièces et repérez-les sur la liste des pièces. Procédez avec soins durant l'assemblage et posez toujours les pièces sur une surface proper, douce et lisse. Si vous avez besoin d'aide cocernant l'assemblage Svp appel 866-931-4207.





#### STEP 1

#### **ÉTAPE 1**

#### PASO 1



## STEP 2

## **ÉTAPE 2**

#### PASO 2







pg5 of8



# STEP 6 ÉTAPE 6

PASO 6



# STEP 7 ÉTAPE 7 PASO 7



### Door Aligning Instructions

Attach the hinges with screws(part#5).Adjust the position of the hinges so the door lines up with the opening prior to tightening the screws.

Finish by securing the hinges to the cabinet.



Loosen the screws attaching the hinges to the door itself and adjust their positioning if required,then tighten the screws again.

Finish by securing the hinges to the door.



pg7 of8