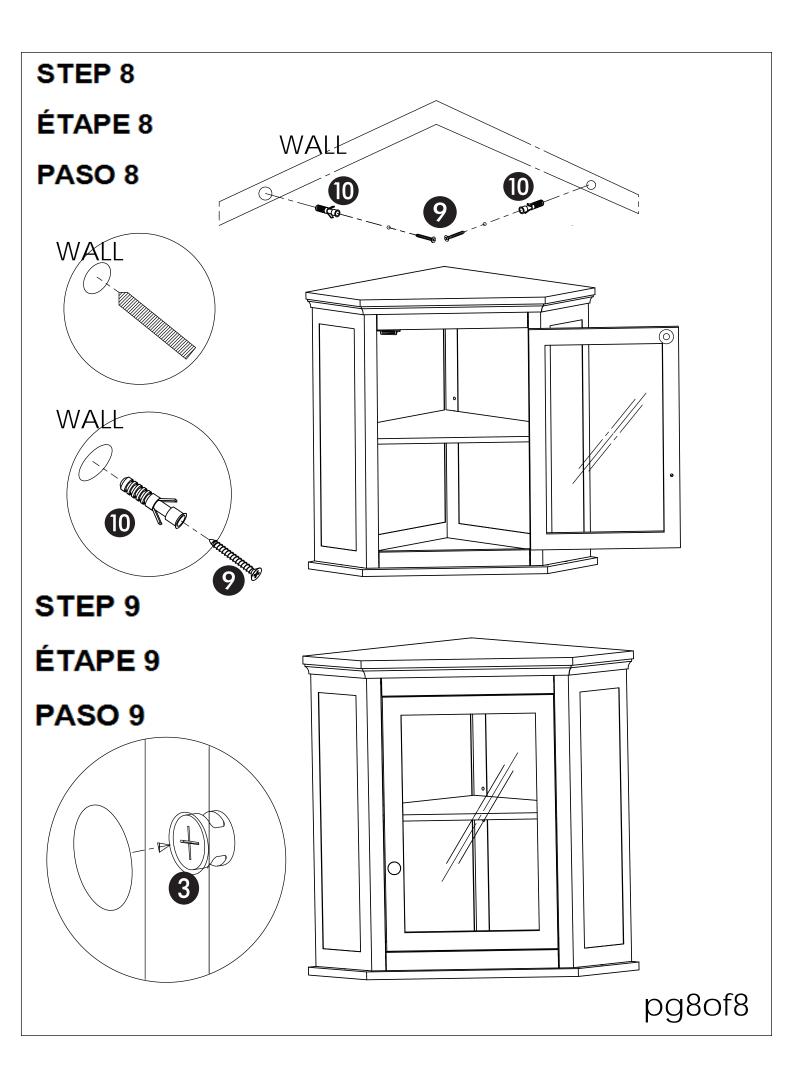

ces et repérez-les sur la liste des pièces. Procédez avec soins durant l'assemblage et posez toujours les pièces sur une surface proper, douce et lisse. Si vous avez besoin d'aide cocernant l'assemblage Svp appel 866-931-4207.





#### STEP 1

#### **ÉTAPE 1**

#### PASO 1



## STEP 2

## **ÉTAPE 2**

#### PASO 2







pg5 of8



# STEP 6 ÉTAPE 6

PASO 6



# STEP 7 ÉTAPE 7 PASO 7



### Door Aligning Instructions

Attach the hinges with screws(part#5).Adjust the position of the hinges so the door lines up with the opening prior to tightening the screws.

Finish by securing the hinges to the cabinet.



Loosen the screws attaching the hinges to the door itself and adjust their positioning if required,then tighten the screws again.

Finish by securing the hinges to the door.



pg7 of8