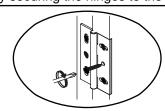

### Door Aligning Instructions

Attach the hinges with screws(part#5).Adjust the position of the hinges so the door lines up with the opening prior to tightening the screws.

Finish by securing the hinges to the cabinet.

Loosen the screws attaching the hinges to the door itself and adjust their positioning if required,then tighten the screws again.

Finish by securing the hinges to the door.

pg7 of8