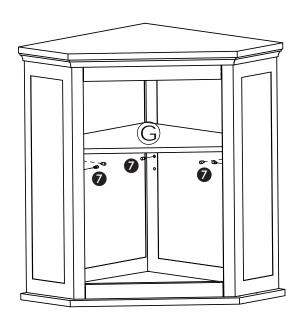

IMPORANT:**

Desempaque cuidadosamente e identifique cada componente antes de tartar de empezar su ensambladura. Verifique la lista de partes. Por favor tenga cuidado cuando arme la unidad y siempre coloque las piezas sobre una superficie plana, suave y limpia. Si necesita ayuda con el armado, por favor llamada 866-931-4207

#### **DIRECTIVES DE MONTAGE-IMPORTANT:**

Avant de commencer l'assemblage, déballez délicatement toutes les pièces et repérez-les sur la liste des pièces. Procédez avec soins durant l'assemblage et posez toujours les pièces sur une surface proper, douce et lisse. Si vous avez besoin d'aide cocernant l'assemblage Svp appel 866-931-4207.





#### STEP 1

#### **ÉTAPE 1**

#### PASO 1



## STEP 2

## **ÉTAPE 2**

#### PASO 2







pg5 of8



# STEP 6 ÉTAPE 6

PASO 6



# STEP 7 ÉTAPE 7 PASO 7



### Door Aligning Instructions

Attach the hinges with screws(part#5).Adjust the position of the hinges so the door lines up with the opening prior to tightening the screws.

Finish by securing the hinges to the cabinet.



Loosen the screws attaching the hinges to the door itself and adjust their positioning if required,then tighten the screws again.

Finish by securing the hinges to the door.



pg7 of8