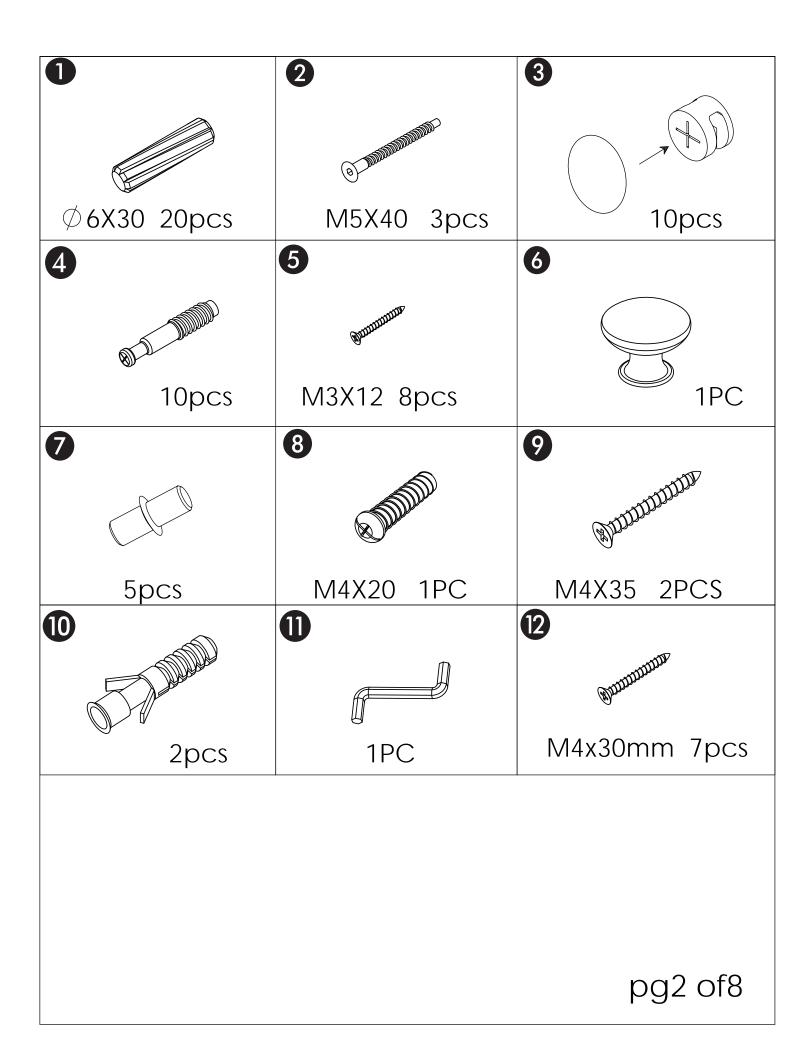

#### **ASSEMBLY INSTRUCTIONS-IMPORTANT**

Carefully unpack & identify each component before attempting to assemble. Refer to parts list. Please take care when assembling the unit and always set the parts on a clean, soft surface. If you require any assistance with assembly, parts, please call 866-931-4207.