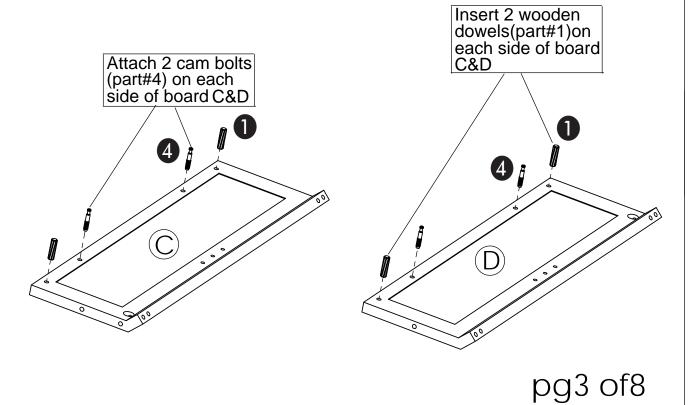

931-4207.

#### **INSTRUCCIONES PARA ARMAR-IMPORANT:**

Desempaque cuidadosamente e identifique cada componente antes de tartar de empezar su ensambladura. Verifique la lista de partes. Por favor tenga cuidado cuando arme la unidad y siempre coloque las piezas sobre una superficie plana, suave y limpia. Si necesita ayuda con el armado, por favor llamada 866-931-4207

#### **DIRECTIVES DE MONTAGE-IMPORTANT:**

Avant de commencer l'assemblage, déballez délicatement toutes les pièces et repérez-les sur la liste des pièces. Procédez avec soins durant l'assemblage et posez toujours les pièces sur une surface proper, douce et lisse. Si vous avez besoin d'aide cocernant l'assemblage Svp appel 866-931-4207.





#### STEP 1

#### **ÉTAPE 1**

#### PASO 1



## STEP 2

## **ÉTAPE 2**

#### PASO 2







pg5 of8



# STEP 6 ÉTAPE 6

PASO 6



# STEP 7 ÉTAPE 7 PASO 7



### Door Aligning Instructions

Attach the hinges with screws(part#5).Adjust the position of the hinges so the door lines up with the opening prior to tightening the screws.

Finish by securing the hinges to the cabinet.



Loosen the screws attaching the hinges to the door itself and adjust their positioning if required,then tighten the screws again.

Finish by securing the hinges to the door.



pg7 of8