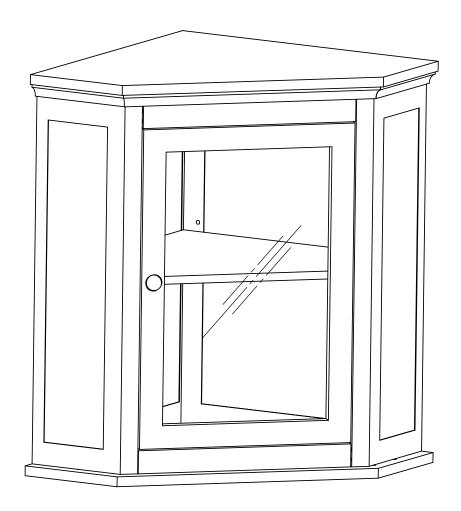

# ASSEMBLY INSTRUCTIONS Corner Wall Cabinet



#### **ASSEMBLY INSTRUCTIONS-IMPORTANT**

Carefully unpack & identify each component before attempting to assemble. Refer to parts list. Please take care when assembling the unit and always set the parts on a clean, soft surface. If you require any assistance with assembly, parts, please call 866-931-4207.

#### **INSTRUCCIONES PARA ARMAR-IMPORANT:**

Desempaque cuidadosamente e identifique cada componente antes de tartar de empezar su ensambladura. Verifique la lista de partes. Por favor tenga cuidado cuando arme la unidad y siempre coloque las piezas sobre una superficie plana, suave y limpia. Si necesita ayuda con el armado, por favor llamada 866-931-4207

#### **DIRECTIVES DE MONTAGE-IMPORTANT:**

Avant de commencer l'assemblage, déballez délicatement toutes les pièces et repérez-les