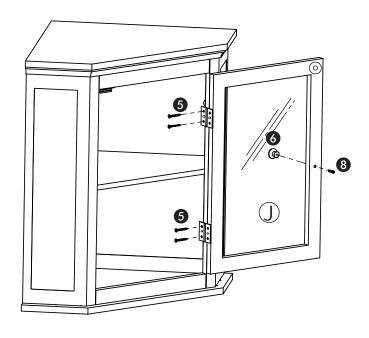

dadosamente e identifique cada componente antes de tartar de empezar su ensambladura. Verifique la lista de partes. Por favor tenga cuidado cuando arme la unidad y siempre coloque las piezas sobre una superficie plana, suave y limpia. Si necesita ayuda con el armado, por favor llamada 866-931-4207

#### **DIRECTIVES DE MONTAGE-IMPORTANT:**

Avant de commencer l'assemblage, déballez délicatement toutes les pièces et repérez-les sur la liste des pièces. Procédez avec soins durant l'assemblage et posez toujours les pièces sur une surface proper, douce et lisse. Si vous avez besoin d'aide cocernant l'assemblage Svp appel 866-931-4207.





#### STEP 1

#### **ÉTAPE 1**

#### PASO 1



## STEP 2

## **ÉTAPE 2**

#### PASO 2







pg5 of8



# STEP 6 ÉTAPE 6

PASO 6



# STEP 7 ÉTAPE 7 PASO 7



### Door Aligning Instructions

Attach the hinges with screws(part#5).Adjust the position of the hinges so the door lines up with the opening prior to tightening the screws.

Finish by securing the hinges to the cabinet.



Loosen the screws attaching the hinges to the door itself and adjust their positioning if required,then tighten the screws again.

Finish by securing the hinges to the door.



pg7 of8