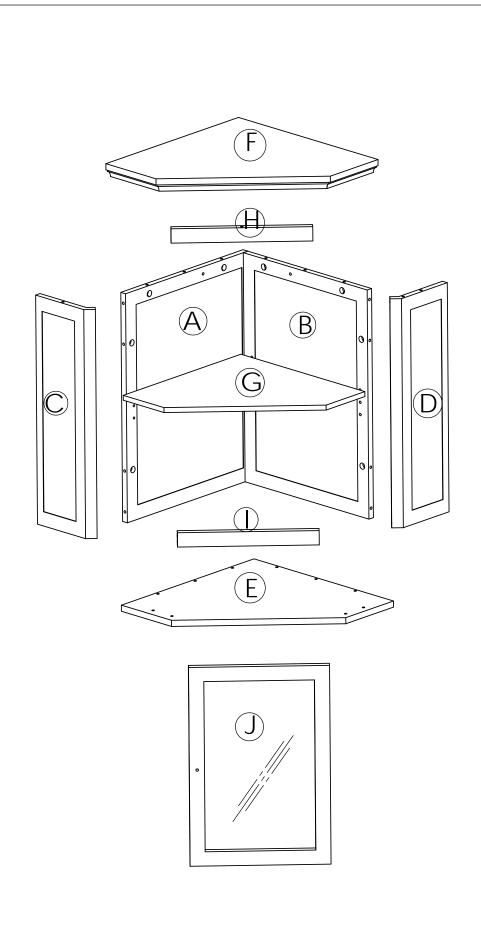

#### **ASSEMBLY INSTRUCTIONS-IMPORTANT**

Carefully unpack & identify each component before attempting to assemble. Refer to parts list. Please take care when assembling the unit and always set the parts on a clean, soft surface. If you require any assistance with assembly, parts, please call 866-931-4207.

#### STEP 1