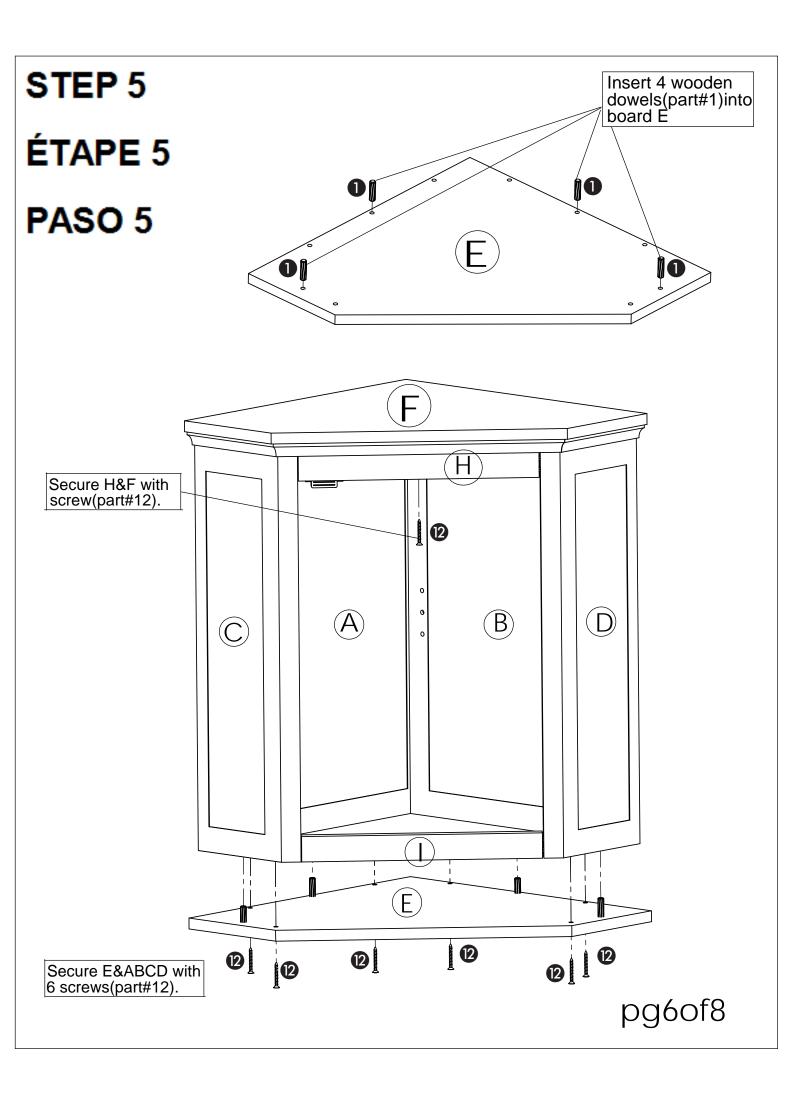

**INSTRUCCIONES PARA ARMAR-IMPORANT:**

Desempaque cuidadosamente e identifique cada componente antes de tartar de empezar su ensambladura. Verifique la lista de partes. Por favor tenga cuidado cuando arme la unidad y siempre coloque las piezas sobre una superficie plana, suave y limpia. Si necesita ayuda con el armado, por favor llamada 866-931-4207

#### **DIRECTIVES DE MONTAGE-IMPORTANT:**

Avant de commencer l'assemblage, déballez délicatement toutes les pièces et repérez-les sur la liste des pièces. Procédez avec soins durant l'assemblage et posez toujours les pièces sur une surface proper, douce et lisse. Si vous avez besoin d'aide cocernant l'assemblage Svp appel 866-931-4207.





#### STEP 1

#### **ÉTAPE 1**

#### PASO 1



## STEP 2

## **ÉTAPE 2**

#### PASO 2







pg5 of8



# STEP 6 ÉTAPE 6

PASO 6



# STEP 7 ÉTAPE 7 PASO 7



### Door Aligning Instructions

Attach the hinges with screws(part#5).Adjust the position of the hinges so the door lines up with the opening prior to tightening the screws.

Finish by securing the hinges to the cabinet.



Loosen the screws attaching the hinges to the door itself and adjust their positioning if required,then tighten the screws again.

Finish by securing the hinges to the door.



pg7 of8