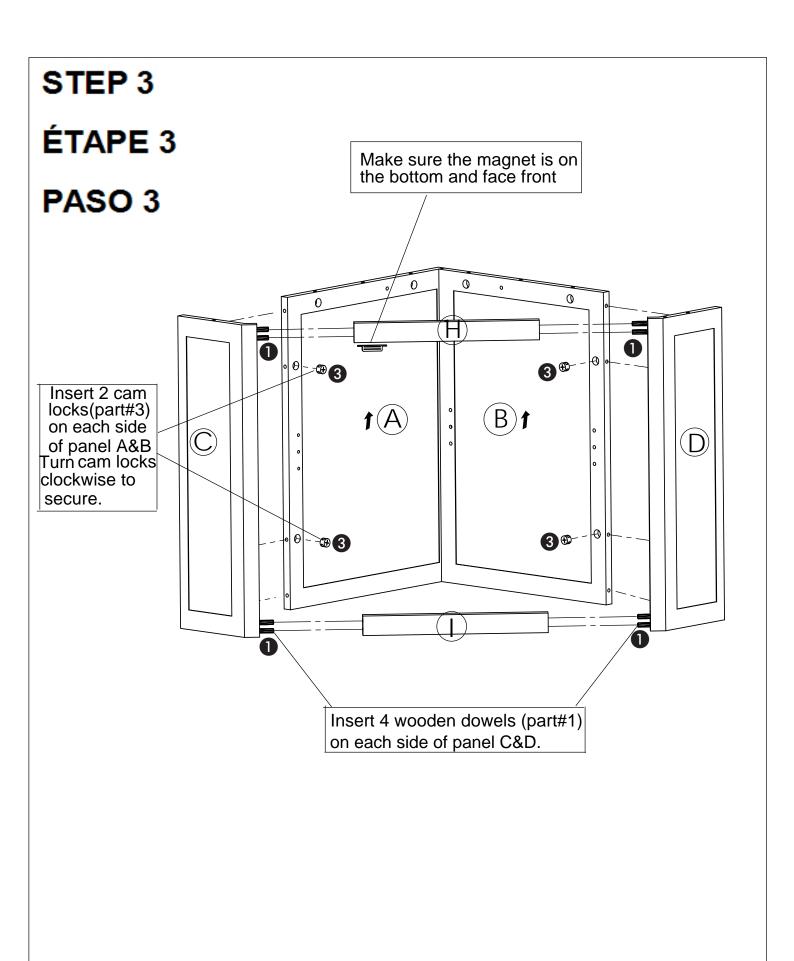

1-4207.

#### **INSTRUCCIONES PARA ARMAR-IMPORANT:**

Desempaque cuidadosamente e identifique cada componente antes de tartar de empezar su ensambladura. Verifique la lista de partes. Por favor tenga cuidado cuando arme la unidad y siempre coloque las piezas sobre una superficie plana, suave y limpia. Si necesita ayuda con el armado, por favor llamada 866-931-4207

#### **DIRECTIVES DE MONTAGE-IMPORTANT:**

Avant de commencer l'assemblage, déballez délicatement toutes les pièces et repérez-les sur la liste des pièces. Procédez avec soins durant l'assemblage et posez toujours les pièces sur une surface proper, douce et lisse. Si vous avez besoin d'aide cocernant l'assemblage Svp appel 866-931-4207.





#### STEP 1

#### **ÉTAPE 1**

#### PASO 1



## STEP 2

## **ÉTAPE 2**

#### PASO 2







pg5 of8



# STEP 6 ÉTAPE 6

PASO 6



# STEP 7 ÉTAPE 7 PASO 7



### Door Aligning Instructions

Attach the hinges with screws(part#5).Adjust the position of the hinges so the door lines up with the opening prior to tightening the screws.

Finish by securing the hinges to the cabinet.



Loosen the screws attaching the hinges to the door itself and adjust their positioning if required,then tighten the screws again.

Finish by securing the hinges to the door.



pg7 of8