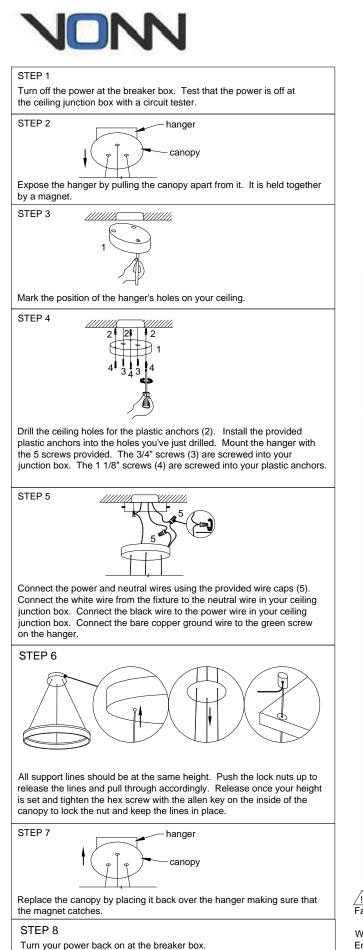

/! WARNING - Turn off the power at the breaker box before starting any work. Failure to do so can result in bodily harm.

We strongly recommend that a licensed electrician performs the installation. Ensure that all safety and jurisdiction code is followed up to the highest standard.