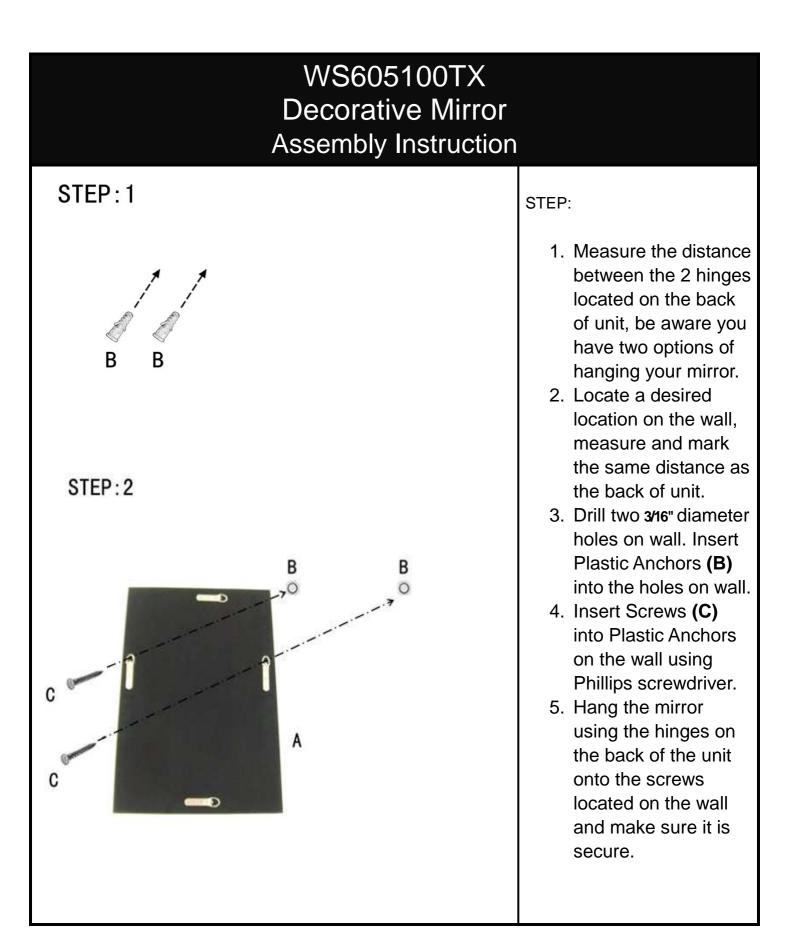

WS605100TX Decorative Mirror Assembly Instruction

For assistance with assembly contact: Southern Enterprises Inc. Customer Service 1-800-633-5096 service@seidal.com www.seidal.com

## WS605100TX Decorative Mirror Assembly Instruction

Please review all parts and hardware before disposing of any packaging. Call Customer Service if missing hardware. Do not return to store/retailer.

Using a screw that is too long will cause damage.

Before beginning assembly, separate each type of screw. Carefully study the screw diagrams below. You may receive extra hardware with your unit.

Pencil.

Customer Service 1-800-633-5096 service@seidal.com Southern Enterprises, Inc. 600 Freeport Pkwy Ste: 200 Coppell, Texas 75019