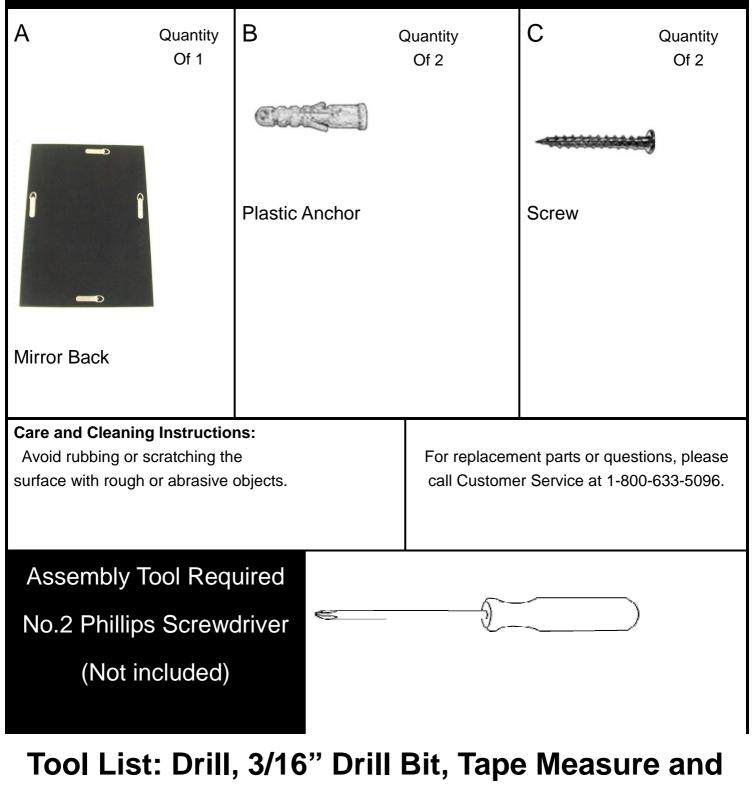

Before beginning assembly, separate each type of screw. Carefully study the screw diagrams below. You may receive extra hardware with your unit.

Pencil.

Customer Service 1-800-633-5096 service@seidal.com Southern Enterprises, Inc. 600 Freeport Pkwy Ste: 200 Coppell, Texas 75019