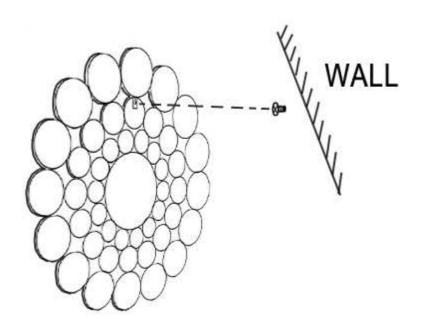

Using Phillips head screwdriver, install Screw (A) into wall stud. Turn Screw (A) until there is a gap of 3mm between the head of the screw and the wall, as shown.

Install the Circles Mirror Wall Art (B) onto the Screw (A) and make sure it is resting securely on the mounting Screw (A).