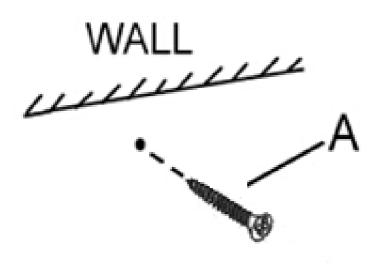

## Circles Mirror Assembly Instructions

It is required to mount onto wood stud. We do not supply hardware for mounting on concrete walls.

Find a desired location. Mark location for screw on the wall. Screw (A) must be attached directly into a wall stud.

Using Phillips head screwdriver, install Screw (A) into wall stud. Turn Screw (A) until there is a gap of 3mm between the head of the screw and the wall, as shown.

Install the Circles Mirror Wall Art (B) onto the Screw (A) and make sure it is resting securely on the mounting Screw (A).