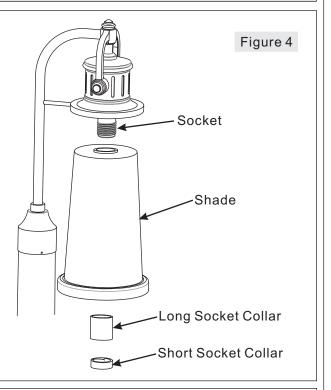

#### STEP 3 - Attach Shade to Socket

A. Place the Shade (C) over the Socket. Secure by threading the Long Socket Collar (D) and the Short Socket Collar (E) onto the Socket. Hand tighten until snug.