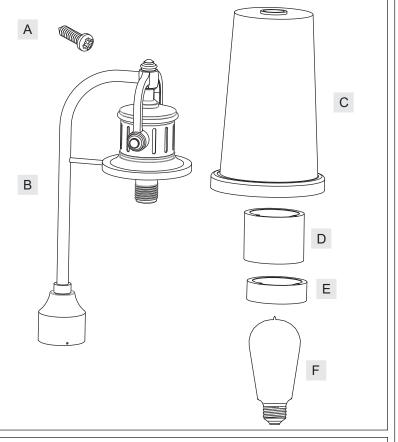

## **Package Contents**

| Part | Description         | Quantity |
|------|---------------------|----------|
| А    | Mounting Screw      | 3 pcs.   |
| В    | Fixture Body        | 1 pc.    |
| С    | Shade               | 1 pc.    |
| D    | Long Socket collar  | 1 pc.    |
| E    | Short Socket Collar | 1 pc.    |
| F    | Edson Bulb          | 1 pc.    |