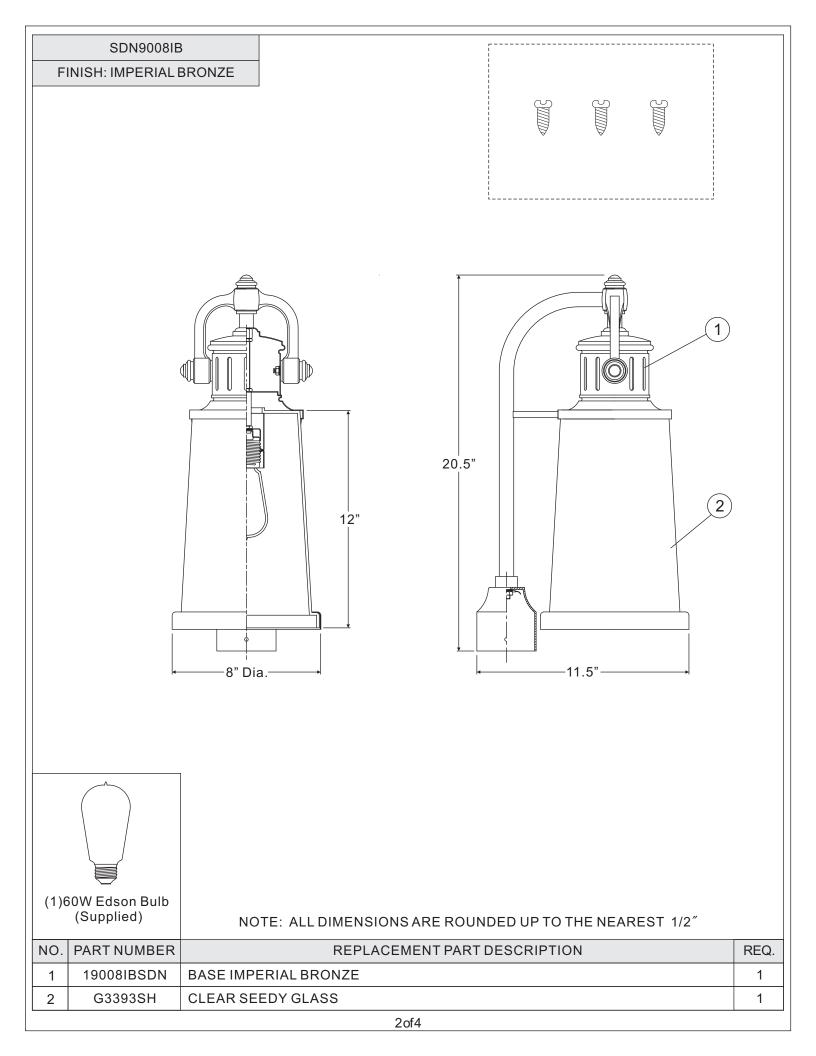

ation.

Disconnect fixture from power source before replacing bulbs. Make sure bulbs are given sufficient time to cool before removal. Do not subject glass parts to any shock while in operation or shattering may result.

## **Package Contents**

| Part | Description         | Quantity |
|------|---------------------|----------|
| А    | Mounting Screw      | 3 pcs.   |
| В    | Fixture Body        | 1 pc.    |
| С    | Shade               | 1 pc.    |
| D    | Long Socket collar  | 1 pc.    |
| E    | Short Socket Collar | 1 pc.    |
| F    | Edson Bulb          | 1 pc.    |



Thank you for purchasing a Quoizel product.

#### Need assistance with parts or assembly? Call Quoizel customer service at 1-631-273-2700 or visit us on-line at www.quoizel.com

© 2014 Quoizel Inc.

1of4

July2014





## Assembly Instruction Sheet #IS-SDN9008IB For Style SDN9008IB





## Assembly Instruction Sheet #IS-SDN9008IB For Style SDN9008IB

#### STEP 3 - Attach Shade to Socket

A. Place the Shade (C) over the Socket. Secure by threading the Long Socket Collar (D) and the Short Socket Collar (E) onto the Socket. Hand tighten until snug.



#### STEP 4 – Install Bulb

- A. This fixture uses Edson bulb with a screw base. Maximum 60 watts.
- B. Insert bulb and screw snugly into place.

Your fixture is now assembled and ready to use. Enjoy!



#### Thank you for purchasing a Quoizel product. Need assistance with parts or assembly? Call Quoizel customer service at 1-631-273-2700 or visit us on-line at www.quoizel.com

© 2014 Quoizel Inc.

4of4

July2014