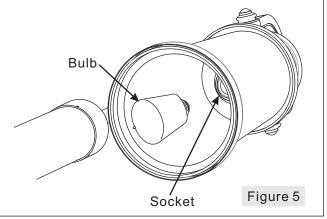

#### STEP 4 – Install Bulb

- A. This fixture uses Edson bulb with a screw base. Maximum 60 watts.
- B. Insert bulb and screw snugly into place.

Your fixture is now assembled and ready to use. Enjoy!