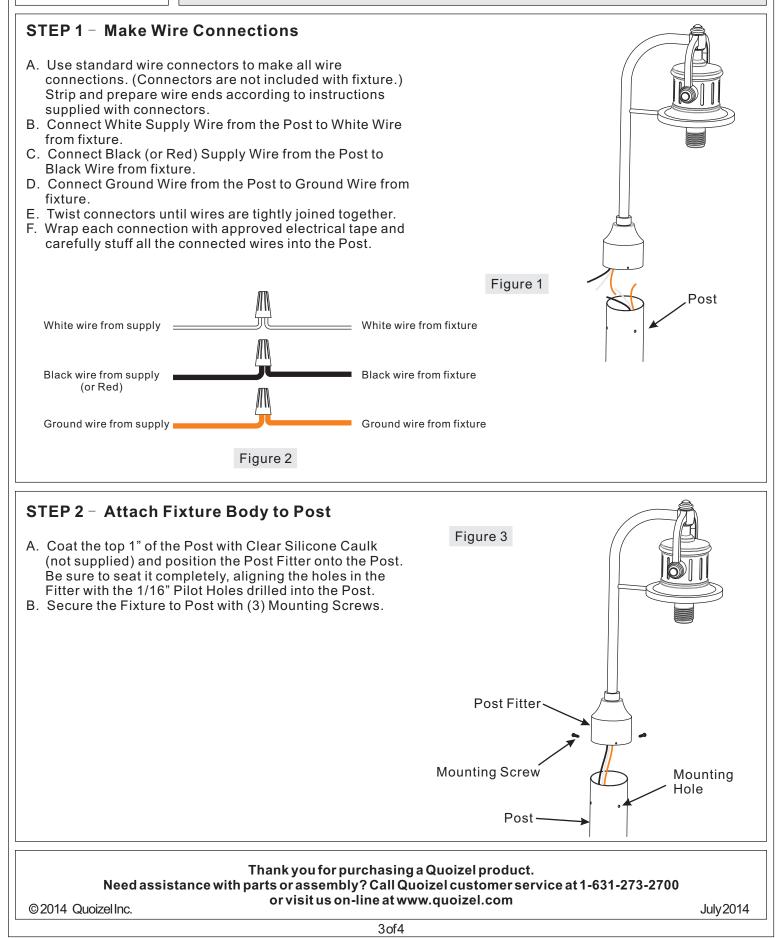

## Assembly Instruction Sheet #IS-SDN9008IB For Style SDN9008IB

#### STEP 3 - Attach Shade to Socket

A. Place the Shade (C) over the Socket. Secure by threading the Long Socket Collar (D) and the Short Socket Collar (E) onto the Socket. Hand tighten until snug.