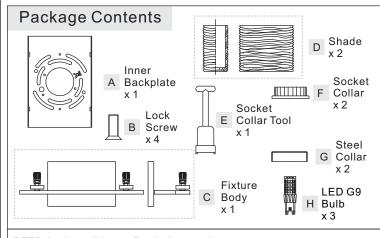

Light Source: (2) LED G94.5W Bulbs

Estimated Assembly Time: 20-30 minutes

**Preparation:** Identify and inspect all parts before beginning installation. Check package content list and diagrams below to be sure all parts are present. If any parts are missing or damaged, do not attempt to assemble, install, or operate the fixture. Contact customer service for replacement parts.

## STEP 1 – Install Inner Backplate and Fixture Body

A. Pass the supply wires through Inner Backplate (A). Attach Inner Backplate (A) to Outlet Box with the head of Green Ground Screw facing you. Secure it with Outlet Box Screws (not included). Tighten until snug.

B. Refer to Step 2 for wiring connections.

C. Attach Fixture Body (C) over Inner Backplate (A) and secure with Lock Screws (B). Tighten until snug with screwdrivers.

#### **STEP 2 - Wire Connections**

A. Use standard wire connectors (not included) to make all wire connections. Twist connectors until wires are tightly joined together. Wrap each connection with approved electrical tape and carefully stuff all the connected wires between Inner Backplate (A) and Fixture Body (D).

### STEP 3 - Install Shades and Bulbs

- A. Place Shade (D) and Steel Collar (G) over Socket as shown. Secure by using Socket Collar Tool (E) thread Socket Collar (F) onto socket. Hand tighten until snug.
- B. Install either the G9 Xenon bulb as specified (not provided) or install the G9 LED bulbs (provided) if the fixture purchased is the LED model.

**Note:** This fixture is rated to use 60W maximum G9 Xenon bulbs.

Your fixture is now assembled and ready to use. Enjoy!

WCD8602CLED

| WCP8602CLED                                   | WCP8602BNLED           |
|-----------------------------------------------|------------------------|
| FINISH: POLISHED CHROME                       | FINISH: BRUSHED NICKEL |
| 15"—                                          | 5.25"  4.25"  6.5"     |
| NOTE: ALL DIMENSIONS AFUP TO THE NEAREST 1/4" | RE ROUNDED 1 1 1       |