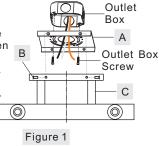

## STEP 1 – Install Inner Backplate and Fixture Body

A. Pass the supply wires through Inner Backplate (A). Attach Inner Backplate (A) to Outlet Box with the head of Green Ground Screw facing you. Secure it with Outlet Box Screws (not included). Tighten until snug.

B. Refer to Step 2 for wiring connections.

C. Attach Fixture Body (C) over Inner Backplate (A) and secure with Lock Screws (B). Tighten until snug with screwdrivers.