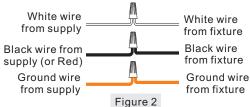

#### **STEP 2 - Wire Connections**

A. Use standard wire connectors (not included) to make all wire connections. Twist connectors until wires are tightly joined together. Wrap each connection with approved electrical tape and carefully stuff all the connected wires between Inner Backplate (A) and Fixture Body (D).