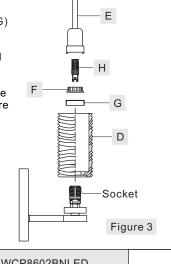

### STEP 3 - Install Shades and Bulbs

- A. Place Shade (D) and Steel Collar (G) over Socket as shown. Secure by using Socket Collar Tool (E) thread Socket Collar (F) onto socket. Hand tighten until snug.
- B. Install either the G9 Xenon bulb as specified (not provided) or install the G9 LED bulbs (provided) if the fixture purchased is the LED model.

**Note:** This fixture is rated to use 60W maximum G9 Xenon bulbs.

Your fixture is now assembled and ready to use. Enjoy!

WCD8602CLED

| WCP8602CLED                                   | WCP8602BNLED           |
|-----------------------------------------------|------------------------|
| FINISH: POLISHED CHROME                       | FINISH: BRUSHED NICKEL |
| 15"—                                          | 5.25"  4.25"  6.5"     |
| NOTE: ALL DIMENSIONS AFUP TO THE NEAREST 1/4" | RE ROUNDED 1 1 1       |