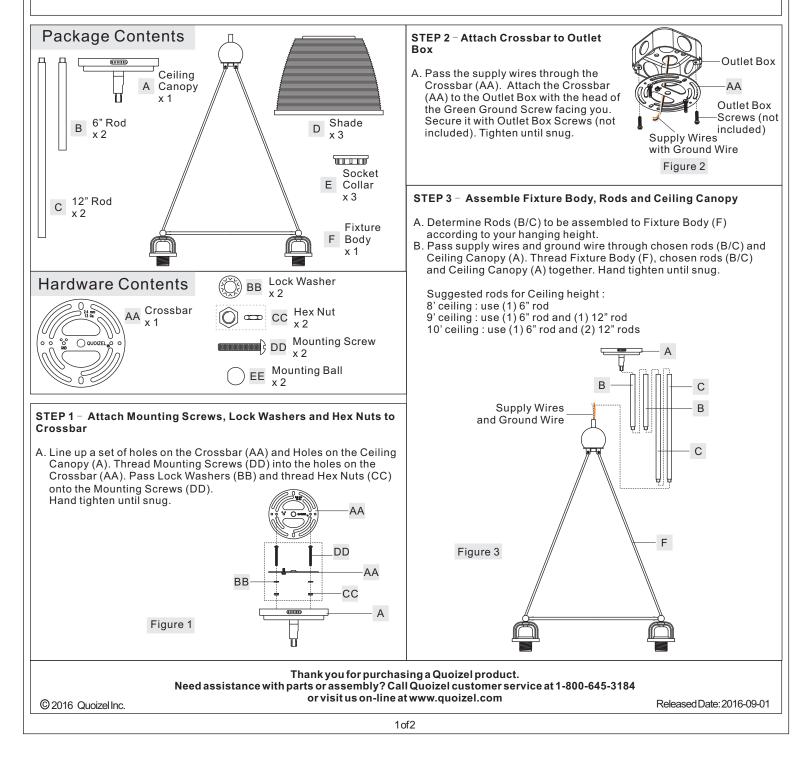

## Assembly Instruction Sheet #IS-DBN5103 For Styles DBN5103BN and DBN5103K

 ${\sf Pleasegoto} www.quoizel.com {\sf for product cleaning tips.} Goto the {\it Care+Maintenance} selection.$ 

Tools Required: Flathead screwdriver, Phillips screwdriver, pliers, wire cutters, wire strippers, electrical tape, safety glasses.

 ${\bf Light Source:} (3) A 19 \, {\tt Medium Base Bulbs 100W Maximum}.$ 

Estimated Assembly Time: 30-45 minutes

**Preparation:** Identify and inspect all parts before beginning installation. Check package content list and diagrams below to be sure all parts are present. If any parts are missing or damaged, do not attempt to assemble, install, or operate the fixture. Contact customer service for replacement parts.