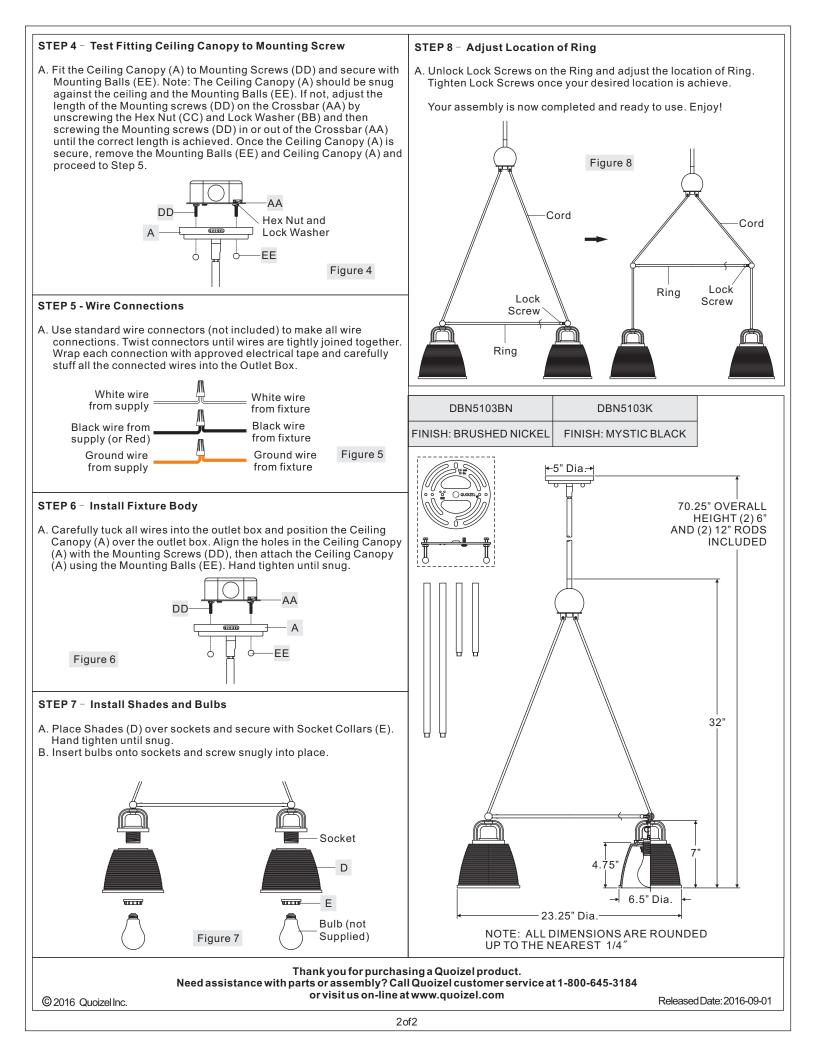

## Assembly Instruction Sheet #IS-DBN5103 For Styles DBN5103BN and DBN5103K

 ${\sf Pleasegoto} www.quoizel.com {\sf for product cleaning tips.} Goto the {\it Care+Maintenance} selection.$ 

Tools Required: Flathead screwdriver, Phillips screwdriver, pliers, wire cutters, wire strippers, electrical tape, safety glasses.

 ${\bf Light Source:} (3) A 19 \, {\tt Medium Base Bulbs 100W Maximum}.$ 

Estimated Assembly Time: 30-45 minutes

**Preparation:** Identify and inspect all parts before beginning installation. Check package content list and diagrams below to be sure all parts are present. If any parts are missing or damaged, do not attempt to assemble, install, or operate the fixture. Contact customer service for replacement parts.