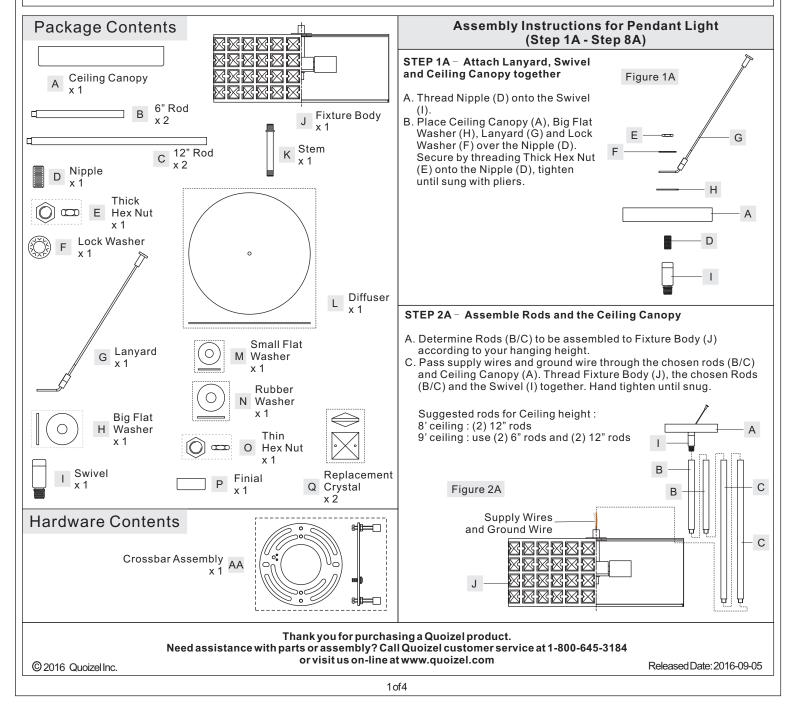

## Assembly Instruction Sheet #IS-LXY2817 For Styles LXY2817IB and LXY2817VG

Please go to www.quoizel.com for product cleaning tips. Go to the Care + Maintenance selection.

Tools Required: Flathead screwdriver, Phillips screwdriver, pliers, wire cutters, wire strippers, electrical tape, safety glasses.

 $\label{eq:lightSource:(4)} \textbf{MediumBaseBulbs100Wmaximum}.$ 

Estimated Assembly Time: 30-45 minutes

**Preparation:** Identify and inspect all parts before beginning installation. Check package content list and diagrams below to be sure all parts are present. If any parts are missing or damaged, do not attempt to assemble, install, or operate the fixture. Contact customer service for replacement parts.

## Note: This CONVERTIBLE fixture can be mounted as pendant light or semi-flush light. Refer to respective installation steps for installations.