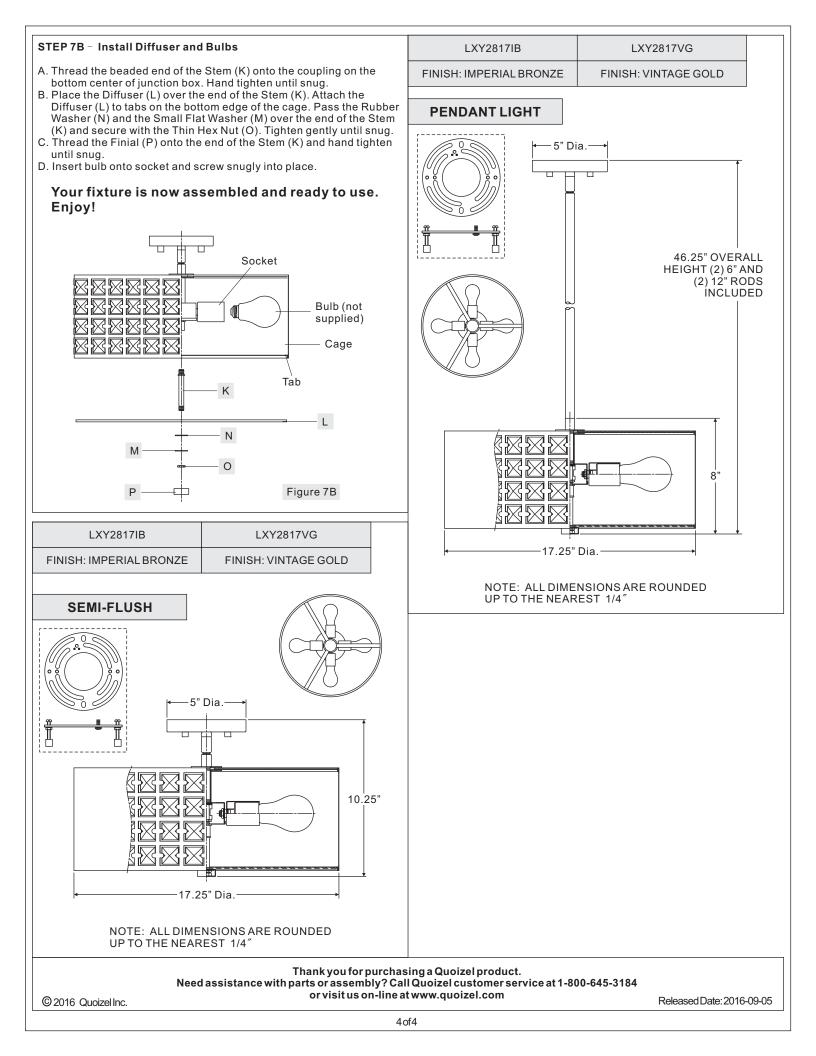

## Note: This CONVERTIBLE fixture can be mounted as pendant light or semi-flush light. Refer to respective installation steps for installations.