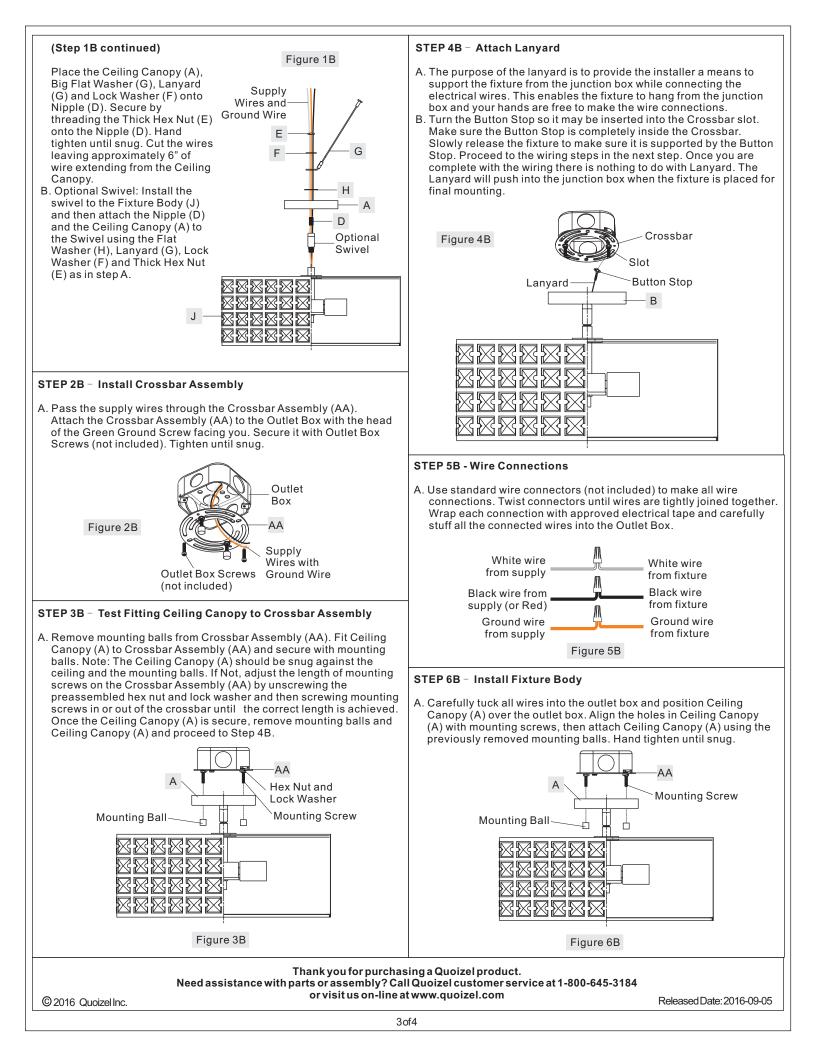

## Note: This CONVERTIBLE fixture can be mounted as pendant light or semi-flush light. Refer to respective installation steps for installations.