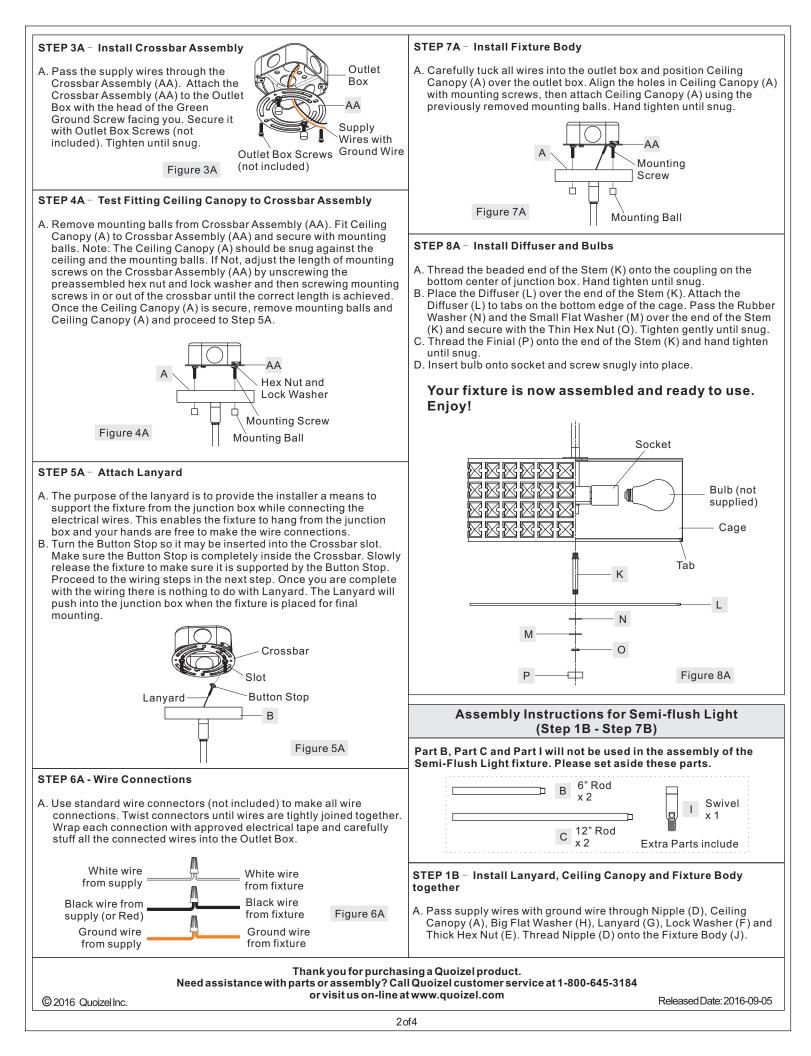

## Note: This CONVERTIBLE fixture can be mounted as pendant light or semi-flush light. Refer to respective installation steps for installations.