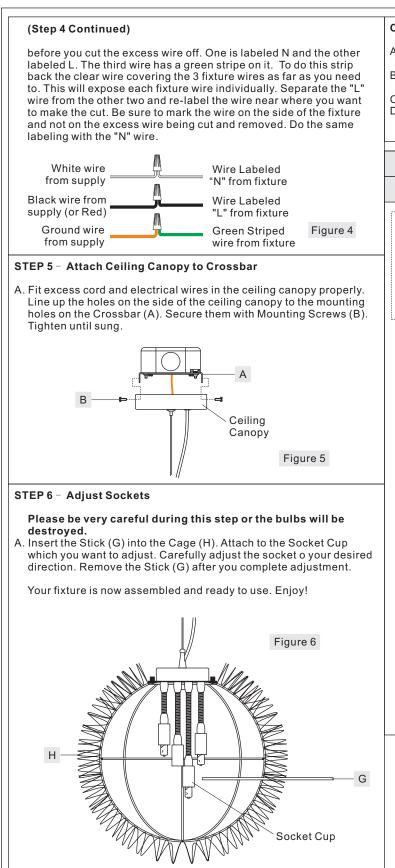

Please go to www.quoizel.com for product cleaning tips. Go to the Care + Maintenance selection. Tools Required: Flathead screwdriver, Phillips screwdriver, pliers, wire cutters, wire strippers, electrical tape, safety glasses. Light Source: (4) G9 Base Frosted Xenon Bulbs 40W Maximum. Estimated Assembly Time: 20-30 minutes Preparation: Identify and inspect all parts before beginning installation. Check package content list and diagrams below to be sure all parts are present. If any parts are missing or damaged, do not attempt to assemble, install, or operate the fixture. Contact customer service for replacement parts.  $\Delta$  Warnings and Cautions Turn off electricity at circuit breaker or main fuse box before installation. Consult a licensed electrician if in doubt. These instructions are provided for your safety. It is very important you read them completely before installing the fixture. We strongly recommend that a licensed, professional electrician perform the installation. Disconnect fixture from power source before replacing bulbs. Make sure bulbs are given sufficient time to cool before removal. Package Contents Allen STEP 2 - Adjust Fixture Height С Wrench x 1 A. Unlock Set Screw on the Rope Clamp by using the Allen Wrench (C). Crossbar B. With screwdrivers, remove the Screw to open the Wire Clasp in the x 1 ceiling canopy. Frosted G9 C. Push the Pin on the bottom center of the Ceiling Canopy, adjust the Xenon Bulb Steel Cable in or out of the Ceiling Canopy to achieve your desired x 4 hanging height. Once your desired hanging height is achieved, move the Rope Clamp close to hex nut inside of the Ceiling Canopy, Lock Ball and then tighten the Set Screw with the Allen Wrench (C). F x 2 D. Insert slack wires into Ceiling Canopy. Attach Wire to Wire Clasp in the Ceiling Canopy and secure with the Screw previously removed. Mounting Screw Tighten until snug with screwdrivers. B x 2 Screw Fixture Body F Rope Clamp x 1 Wire Clasp С Set Screw Ceiling Canopy Hex Nut Stick Pin G x 1 Cage Figure 2 Н Wire x 1 Steel Cable STEP 1 - Install Bulbs and Assemble **Fixture Body to Cage** STEP 3 - Attach Crossbar to Outlet F Outlet A. Insert bulbs (D) into sockets and Box Junction Box push snugly into place. Box **IMPORTANT:** Do not touch the bulb A. Attach the Crossbar (A) to Outlet Box with bare hands use a cloth or glove. А and secure by threading Outlet Box Socke F B. Carefully insert all sockets with bulbs Screws (not supplied) into the Outlet Box into the Cage (H) and place the Mounting Holes on the Outlet Box. Screw bottom of Junction Box over Bolts. D Tighten until snug. Figure 3 Bolt Secure by threading Lock Balls (E) onto Bolts. Hand tighten until snug. STEP 4 - Make Wire Connections A. Use standard wire connectors (not included) to make all wire connections. Twist connectors until wires are tightly joined together. Wrap each connection with approved electrical tape and carefully stuff all the connected wires into the Outlet Box. Н Note: If the electrical wire is going to be cut shorter than provided. Please leave approximately 10" of wire extruding from the Ceiling Figure 1 Canopy. You will need to identify the "L" line wire and the "N" wire Thank you for purchasing a Quoizel product. Need assistance with parts or assembly? Call Quoizel customer service at 1-800-645-3184 or visit us on-line at www.quoizel.com Released Date: 2016-08-09 © 2016 Quoizel Inc.