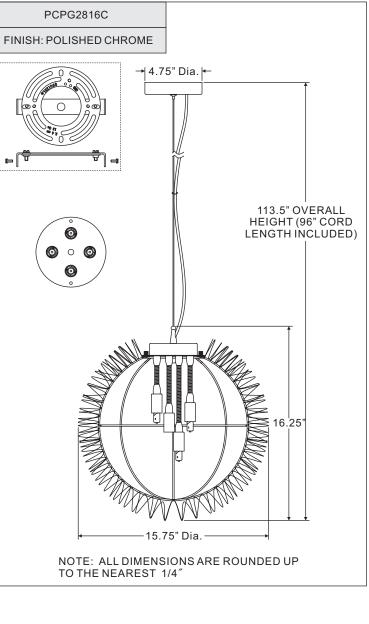

Please go to www.quoizel.com for product cleaning tips. Go to the Care + Maintenance selection. Tools Required: Flathead screwdriver, Phillips screwdriver, pliers, wire cutters, wire strippers, electrical tape, safety glasses. Light Source: (4) G9 Base Frosted Xenon Bulbs 40W Maximum. Estimated Assembly Time: 20-30 minutes Preparation: Identify and inspect all parts before beginning installation. Check package content list and diagrams below to be sure all parts are present. If any parts are missing or damaged, do not attempt to assemble, install, or operate the fixture. Contact customer service for replacement parts.  $\Delta$  Warnings and Cautions Turn off electricity at circuit breaker or main fuse box before installation. Consult a licensed electrician if in doubt. These instructions are provided for your safety. It is very important you read them completely before installing the fixture. We strongly recommend that a licensed, professional electrician perform the installation. Disconnect fixture from power source before replacing bulbs. Make sure bulbs are given sufficient time to cool before removal. Package Contents Allen STEP 2 - Adjust Fixture Height С Wrench x 1 A. Unlock Set Screw on the Rope Clamp by using the Allen Wrench (C). Crossbar B. With screwdrivers, remove the Screw to open the Wire Clasp in the x 1 ceiling canopy. Frosted G9 C. Push the Pin on the bottom center of the Ceiling Canopy, adjust the Xenon Bulb Steel Cable in or out of the Ceiling Canopy to achieve your desired x 4 hanging height. Once your desired hanging height is achieved, move the Rope Clamp close to hex nut inside of the Ceiling Canopy, Lock Ball and then tighten the Set Screw with the Allen Wrench (C). F x 2 D. Insert slack wires into Ceiling Canopy. Attach Wire to Wire Clasp in the Ceiling Canopy and secure with the Screw previously removed. Mounting Screw Tighten until snug with screwdrivers. B x 2 Screw Fixture Body F Rope Clamp x 1 Wire Clasp С Set Screw Ceiling Canopy Hex Nut Stick Pin G x 1 Cage Figure 2 Н Wire x 1 Steel Cable STEP 1 - Install Bulbs and Assemble **Fixture Body to Cage** STEP 3 - Attach Crossbar to Outlet F Outlet A. Insert bulbs (D) into sockets and Box Junction Box push snugly into place. Box **IMPORTANT:** Do not touch the bulb A. Attach the Crossbar (A) to Outlet Box with bare hands use a cloth or glove. А and secure by threading Outlet Box Socke F B. Carefully insert all sockets with bulbs Screws (not supplied) into the Outlet Box into the Cage (H) and place the Mounting Holes on the Outlet Box. Screw bottom of Junction Box over Bolts. D Tighten until snug. Figure 3 Bolt Secure by threading Lock Balls (E) onto Bolts. Hand tighten until snug. STEP 4 - Make Wire Connections A. Use standard wire connectors (not included) to make all wire connections. Twist connectors until wires are tightly joined together. Wrap each connection with approved electrical tape and carefully stuff all the connected wires into the Outlet Box. Н Note: If the electrical wire is going to be cut shorter than provided. Please leave approximately 10" of wire extruding from the Ceiling Figure 1 Canopy. You will need to identify the "L" line wire and the "N" wire Thank you for purchasing a Quoizel product. Need assistance with parts or assembly? Call Quoizel customer service at 1-800-645-3184 or visit us on-line at www.quoizel.com Released Date: 2016-08-09 © 2016 Quoizel Inc.