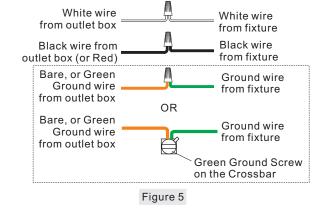

## STEP 6 - Install the Fixture Body

A. Position the ceiling canopy and Fixture Body (E) onto the Crossbar Assembly (A). Place the holes in the ceiling canopy over the mounting screws. Secure the ceiling canopy by using the mounting balls and hand tighten the mounting balls until snug.