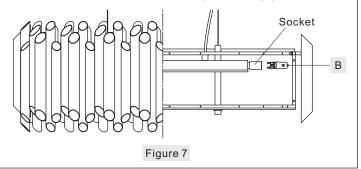

### STEP 7 - Install Bulbs

A. Insert bulbs (B) into sockets and push snugly into place. **IMPORTANT:** Do not touch the bulb with bare hands use a cloth or glove.

Your fixture is now assembled and ready to use. Enjoy!