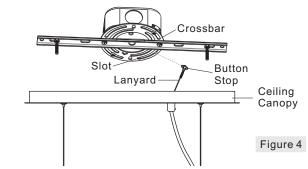

## **STEP 5 - Wire Connections**

A. Use standard wire connectors (not included) to make all wire connections. Twist connectors until wires are tightly joined together. Wrap each connection with approved electrical tape and carefully stuff all the connected wires into the Outlet Box.

**Note**: If the electrical wire is going to be cut shorter than provided. Please leave approximately 10" of wire extruding from the Ceiling Canopy. Strip back the wire covering the 3 fixture wires as far as you need to. This will expose each fixture wire individually.