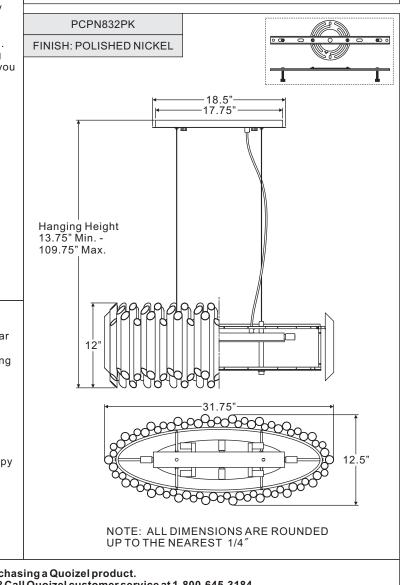

ition the ceiling canopy and Fixture Body (E) onto the Crossbar Assembly (A). Place the holes in the ceiling canopy over the mounting screws. Secure the ceiling canopy by using the mounting balls and hand tighten the mounting balls until snug.



### STEP 7 - Install Bulbs

A. Insert bulbs (B) into sockets and push snugly into place. **IMPORTANT:** Do not touch the bulb with bare hands use a cloth or glove.

Your fixture is now assembled and ready to use. Enjoy!



#### CAUTION FOR BULB REPLACING

- A. When replacing the bulb, turn off power and allow lamp to cool. For safety purpose, wear gloves and eye protection.
- B. If bulb is scratched or cracked, DO NOT use the lamp to avoid breakage during use or installation.
- C. Prevent the bulb from contacting liquid or combustible materials.



#### Thank you for purchasing a Quoizel product. Need assistance with parts or assembly? Call Quoizel customer service at 1-800-645-3184 or visit us on-line at www.quoizel.com

© 2016 Quoizel Inc.

Released Date: 2016-12-06