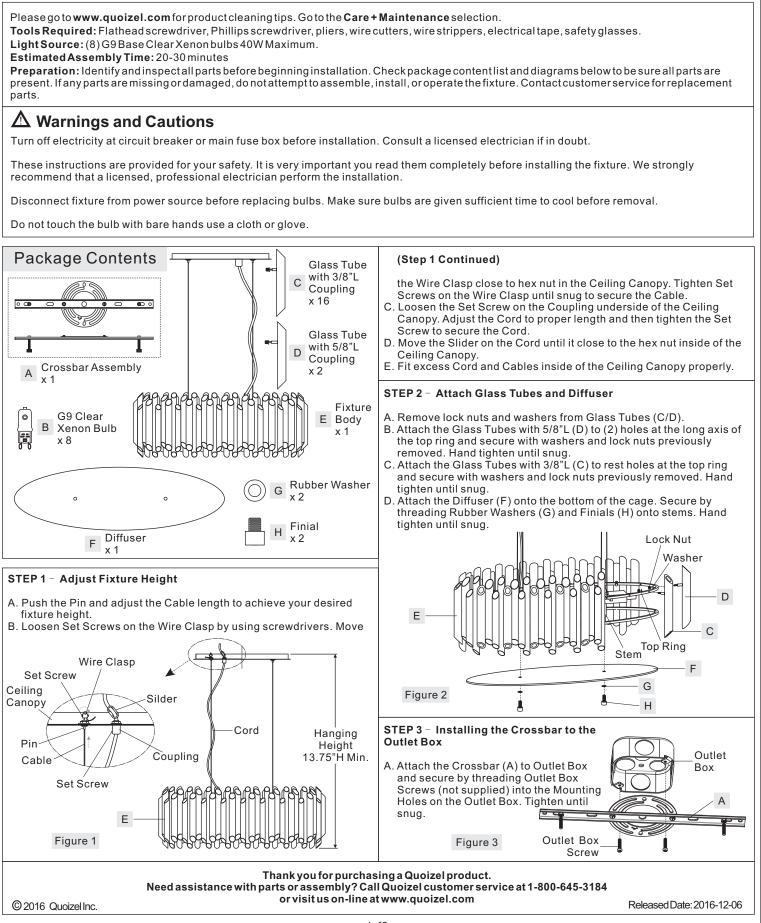

## STEP 4 - Attach the Lanyard

- A. The purpose of the lanyard is to provide a means to support the fixture hands free from the junction box while connecting the electrical wires.
- B. Turn the Button Stop so it may be inserted into a Crossbar slot. Make sure the Button Stop is completely inside the Crossbar. Slowly release the fixture to make sure it is supported by the Button Stop. Proceed to the wiring steps in the next step. Once you are complete with the wiring, the Lanyard will push into the junction box when the fixture is placed for final mounting.