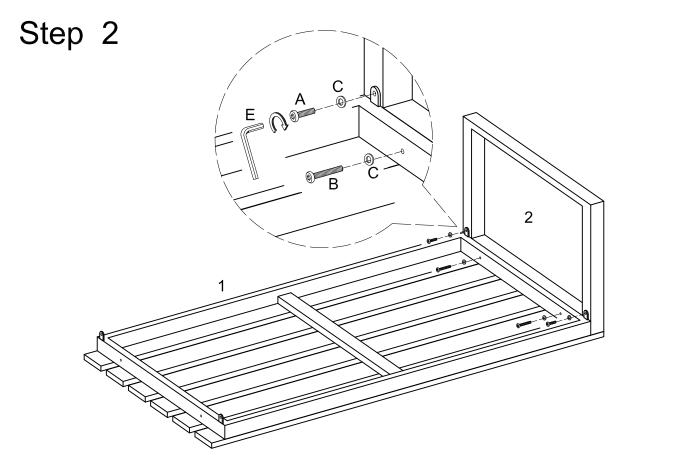

Attach table leg (2) to the table top (1) by using bolts (A,B) and washers (C). Tighten bolts (A,

B) with wrench (E). Hands tighten the bolts only and do not tighten completely.

Attach table leg (2) to the table top (1) by using bolts (A,B) and washers (C). Tighten bolts (A,B) with wrench (E). Hands tighten the bolts only and do not tighten completely.