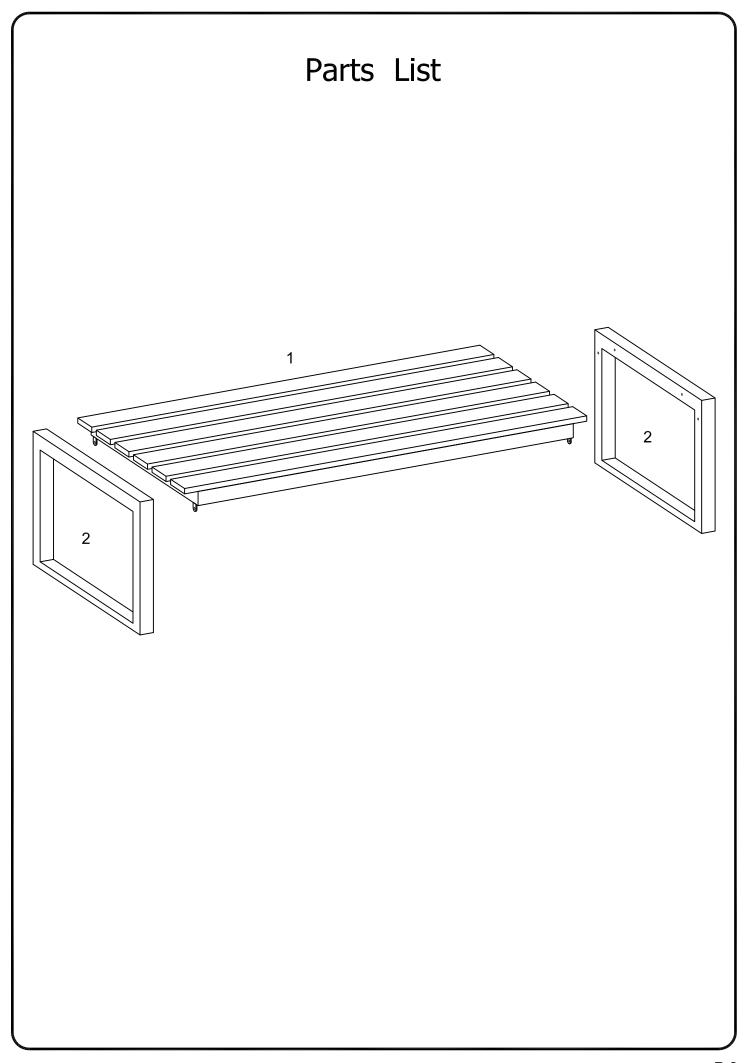

## Hardware List

M6\*25(mm) Α Bolt pcs M6\*35(mm) В Bolt pcs С Washer 8 pcs D Bolt cap 8 pcs Ε M4(mm) Allen wrench рс

The hardware quantities listed above are required for proper assembly. Some extra hardware may also have been included.