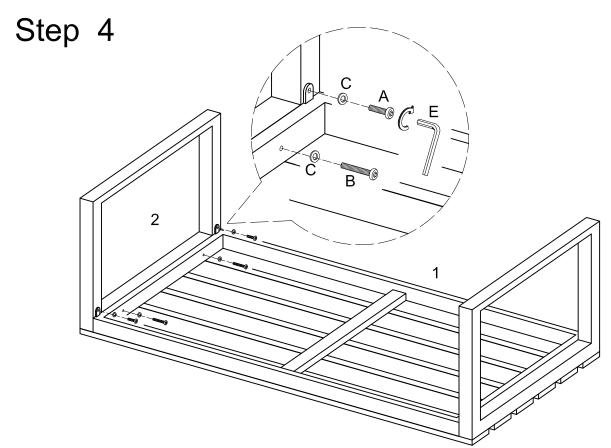

Attach table leg (2) to the table top (1) by using bolts (A,B) and washers (C). Tighten bolts (A,

B) with wrench (E). Hands tighten the bolts only and do not tighten completely.

Attach table leg (2) to the table top (1) by using bolts (A,B) and washers (C). Tighten bolts (A,B) with wrench (E). Hands tighten the bolts only and do not tighten completely.

## Hardware List

M6\*25(mm) Α Bolt pcs M6\*35(mm) В Bolt pcs С Washer 8 pcs D Bolt cap 8 pcs Ε M4(mm) Allen wrench рс

The hardware quantities listed above are required for proper assembly. Some extra hardware may also have been included.