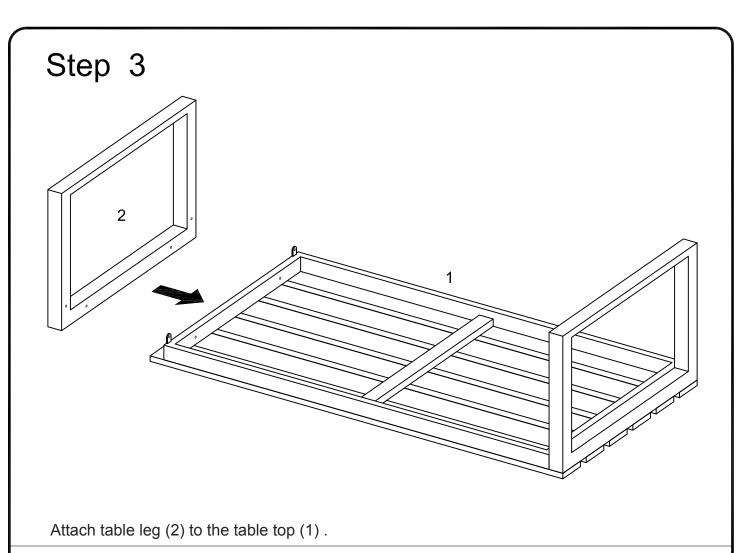

Attach table leg (2) to the table top (1) by using bolts (A,B) and washers (C). Tighten bolts (A,

B) with wrench (E). Hands tighten the bolts only and do not tighten completely.

Attach table leg (2) to the table top (1) by using bolts (A,B) and washers (C). Tighten bolts (A,B) with wrench (E). Hands tighten the bolts only and do not tighten completely.