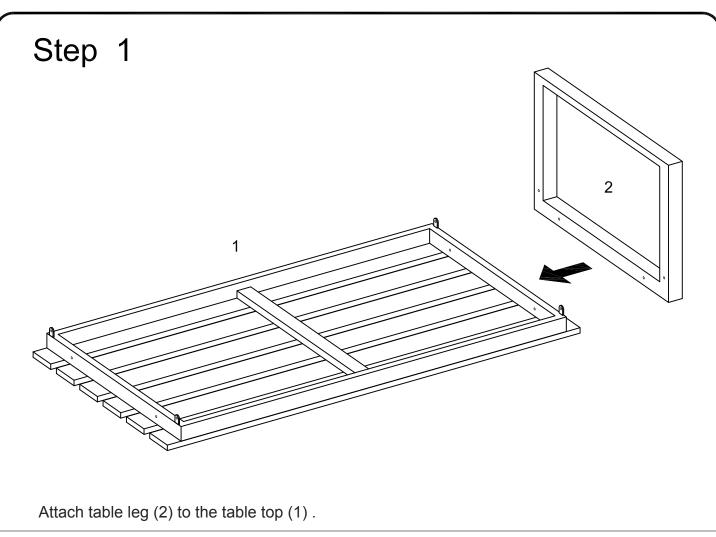

Attach table leg (2) to the table top (1) by using bolts (A,B) and washers (C). Tighten bolts (A,

B) with wrench (E). Hands tighten the bolts only and do not tighten completely.

Attach table leg (2) to the table top (1) by using bolts (A,B) and washers (C). Tighten bolts (A,B) with wrench (E). Hands tighten the bolts only and do not tighten completely.