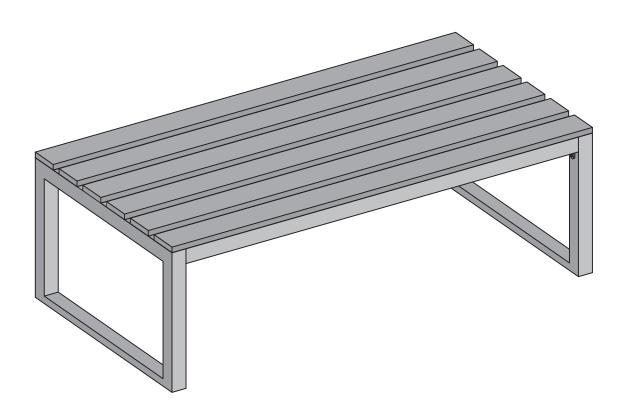

Item # :OAWCT-CHNBL-1
Assembly Instructions

For our most current instructions, to request missing, lost or broken parts, or for any other Customer Service issues, please visit our website at **www.walkeredison.com** or call us at 877-207-5906.