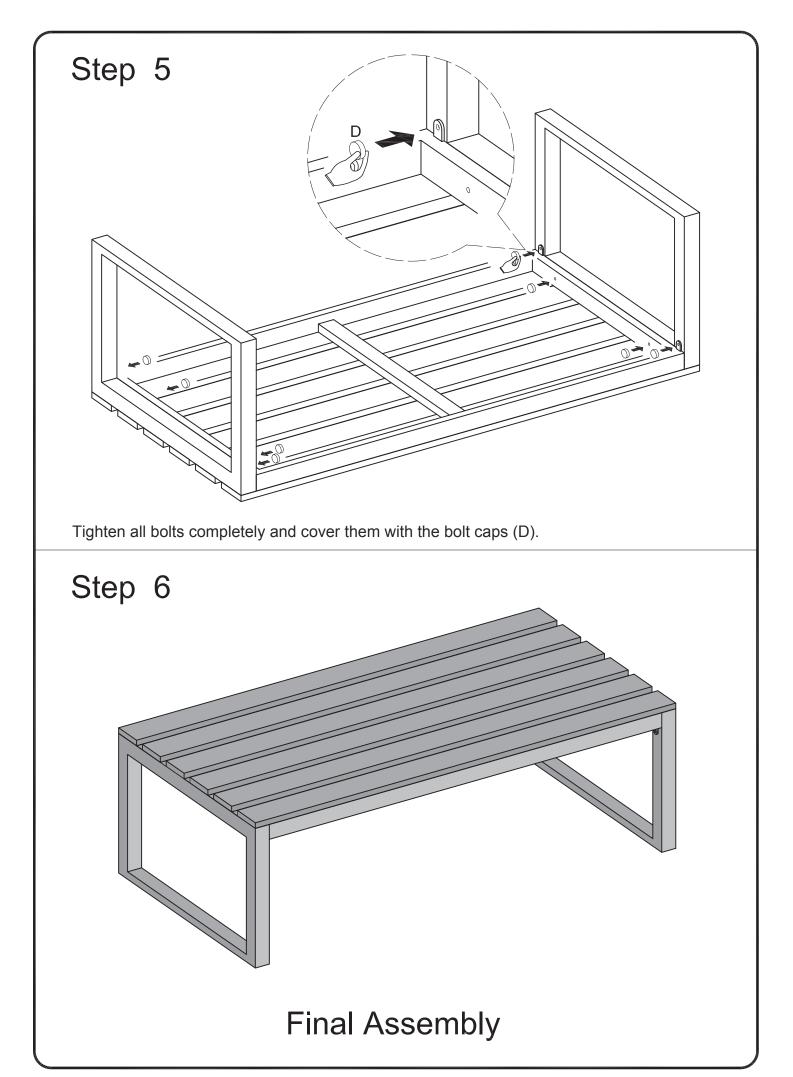

ctions, to request missing, lost or broken parts, or for any other Customer Service issues, please visit our website at **www.walkeredison.com** or call us at 877-207-5906.

Revised 04/2013



## Hardware List

M6\*25(mm) Α Bolt pcs M6\*35(mm) В Bolt pcs С Washer 8 pcs D Bolt cap 8 pcs Ε M4(mm) Allen wrench рс

The hardware quantities listed above are required for proper assembly. Some extra hardware may also have been included.





Attach table leg (2) to the table top (1) by using bolts (A,B) and washers (C). Tighten bolts (A,

B) with wrench (E). Hands tighten the bolts only and do not tighten completely.





Attach table leg (2) to the table top (1) by using bolts (A,B) and washers (C). Tighten bolts (A,B) with wrench (E). Hands tighten the bolts only and do not tighten completely.