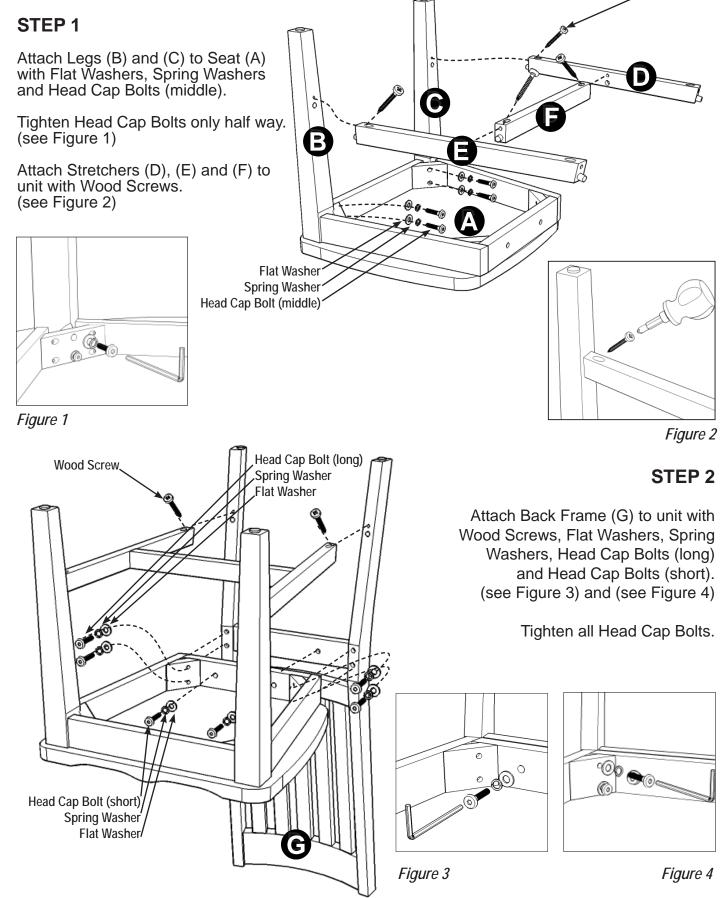

## Part ist D. Α. E. Seat Stretcher Stretcher 1 Pc. 1 Pc. 1 Pc. ٥ ٥ C. F. G. Β. Stretcher **Back Frame** Leg Leg 1 Pc. 1 Pc. 1 Pc. 1 Pc. Hardware List Head Cap Bolt Spring Washer Head Cap Bolt Hex Wrench (middle) 10 Pcs. (+1 extra) (short) 1 Pc. 4 Pcs. (+1 extra) 2 Pcs. (+1 extra) Flat Washer Wood Screw Head Cap Bolt 10 Pcs. (+1 extra) Small Hex Wrench (long) 6 Pcs. (+1 extra) 1 Pc. 4 Pcs. (+1 extra)

## Assembly Instructions 2/2

Wood Screw