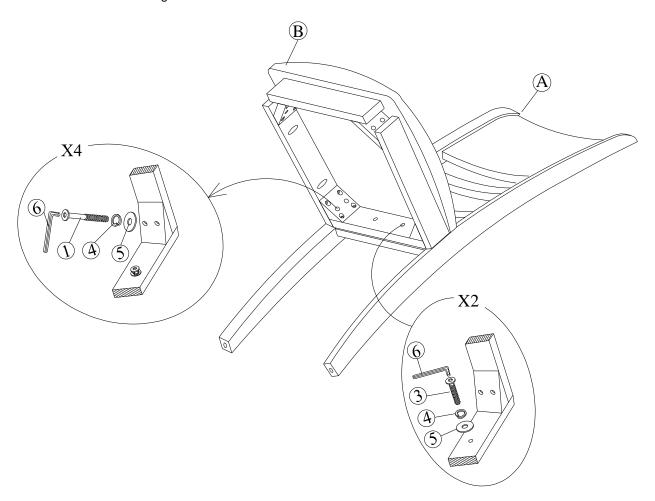

# STEP 1

Attach frame (B) to the back (A) by using bolts (3) and (1) and washers (4) and (5). Tighten with Allen Key (6).

Note: DO NOT tighten any of the bolts, until the chair is assembled, then put on a flat level surface to make sure the chair is level and then tighten the bolts.