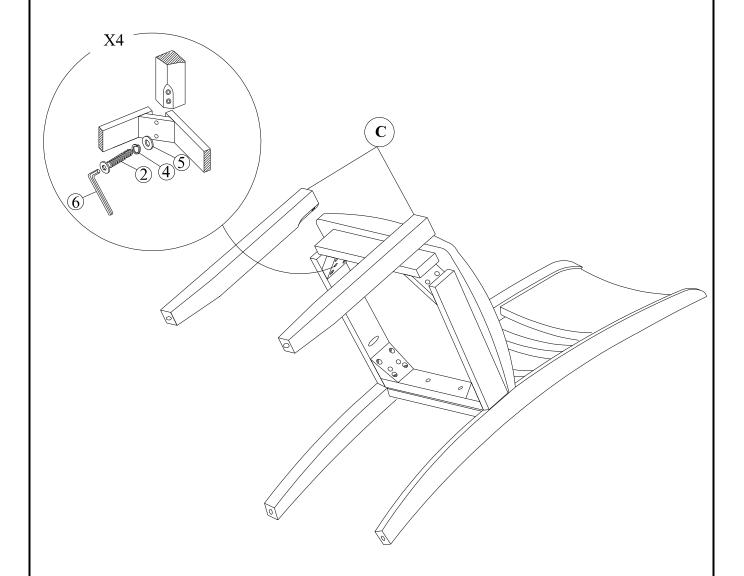

# STEP 2

Attach front legs (C) to the seat frame. Use bolts (2), washers (4) and (5) . Tighten with Allen Key (6).