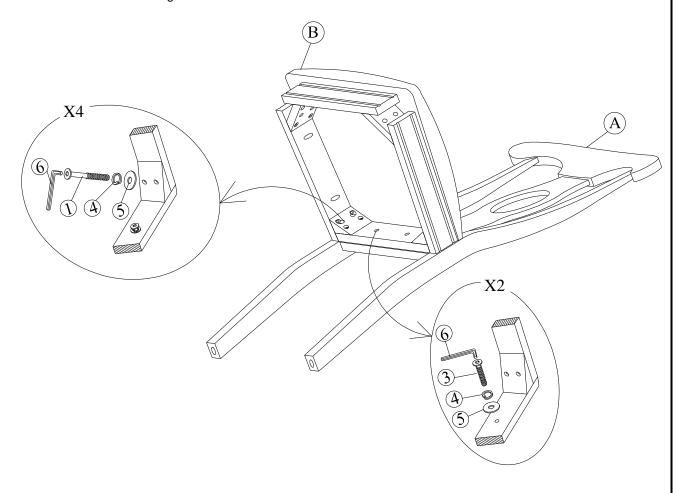

### STEP 1

Attach frame (B) to the back (A) by using bolts (3) and (1) and washers (4) and (5). Tighten with Allen Key (6).

Note: DO NOT tighten any of the bolts, until the chair is assembled, then put on a flat level surface to make sure the chair is level and then tighten the bolts.