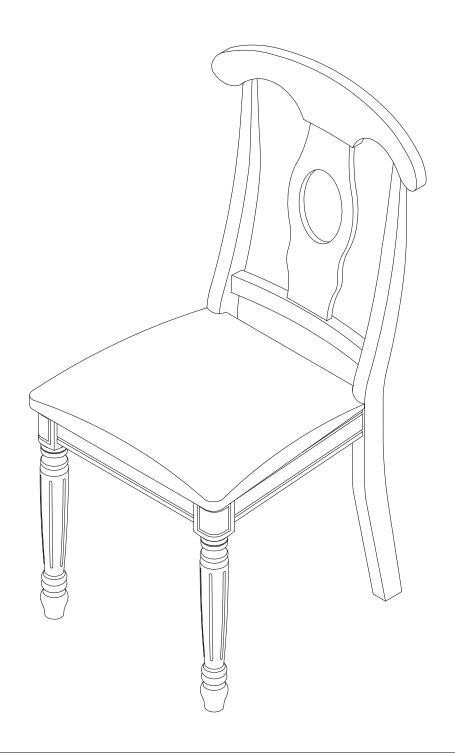

## **ASSEMBLY INSTRUCTIONS**

Description: NAPOLEON CHAIR WITH CUSHION SEAT

Dimension  $W.18" \times D.21" \times H.38"$ 

Cube Size : 40.1"x21.6"x10.8" NW: 31.9 LBS

GW: 35.2 LBS

NAPOLEON CHAIR WITH CUSHION SEAT