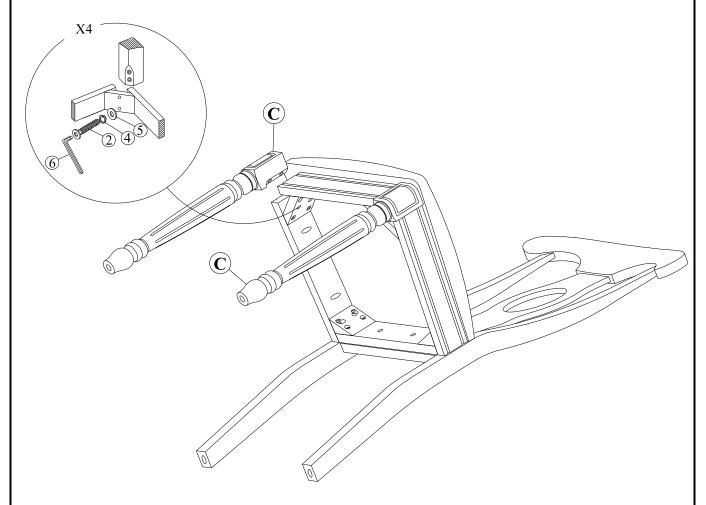

# STEP 2

Attach front legs (C) to the seat frame. Use bolts (2), washers (4) and (5) . Tighten with Allen Key (6).