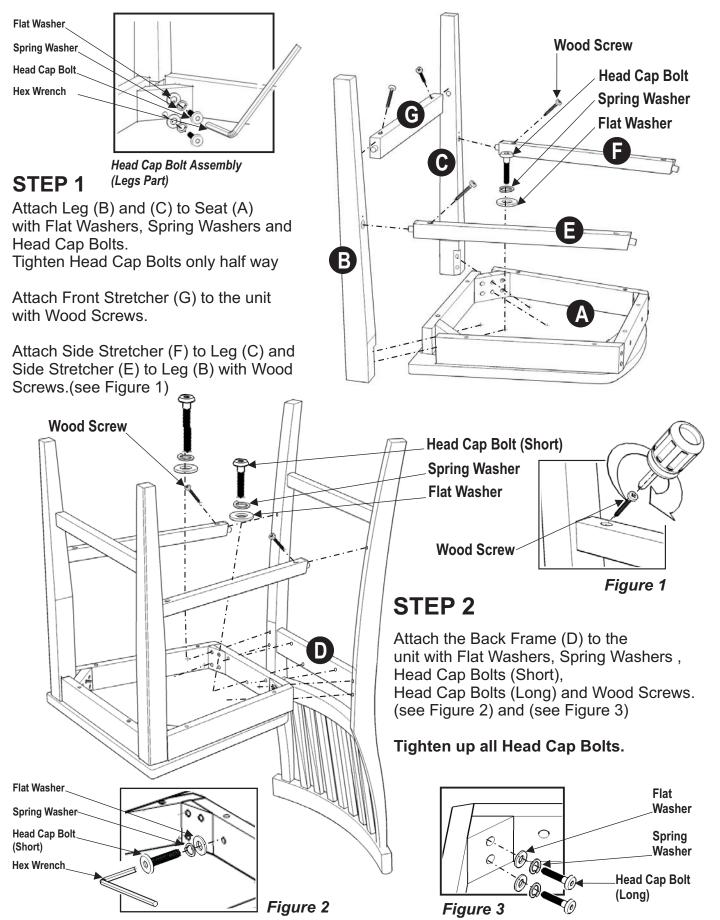

# Assembly Instructions

### IMPORTANT

- \* Do not tighten up all the screws until each part is properly assembled.
- \* You should keep Hex Wrench in a safe place as you may need to tighten up the Head Cap Bolts in the future.