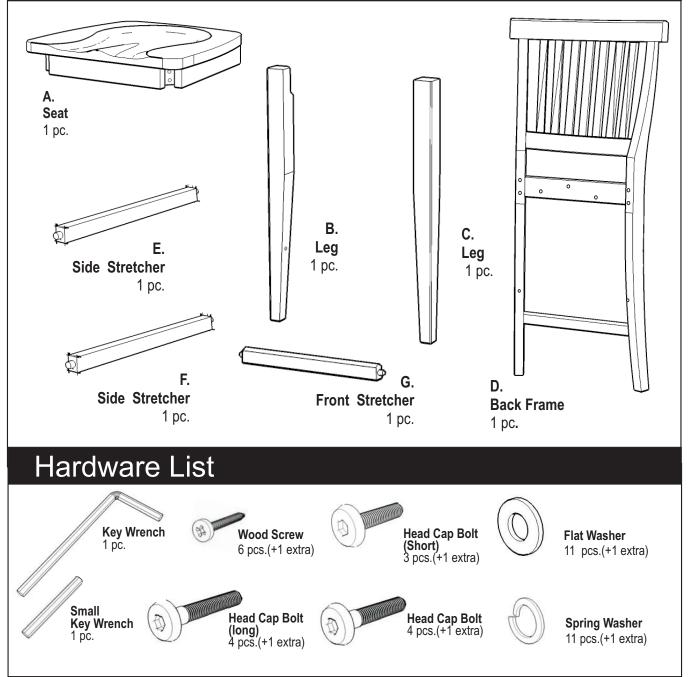

## Part List

 Tools required for assembly : <a href="mailto:Phillips">Phillips</a> screwdriver

 Home Styles Consumer Assistance Line 888-680-7460 and 877-831-0319

 servicedesk@homestyles-furniture.com