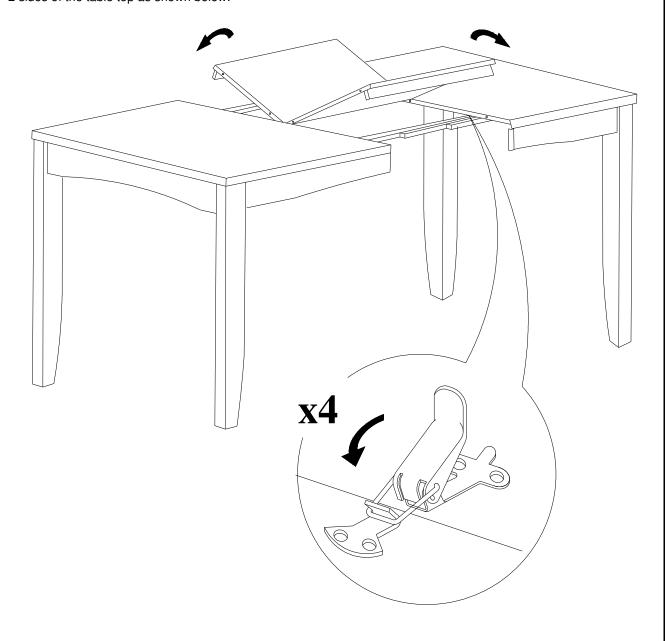

#### STEP 3

Place the leaves in the center of the open table top. Push the table top closed. Lock the mechanism underneath 2 sides of the table top as shown below.