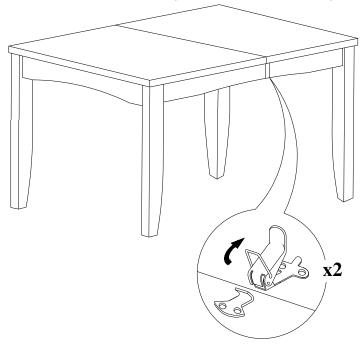

## STEP 2

Unlock the table top from both sides underneath of the top as show below. Pull the 2 parts of the table top apart..

Lynfield Rectangular Dining Table 36"x66" with butterfly leaf