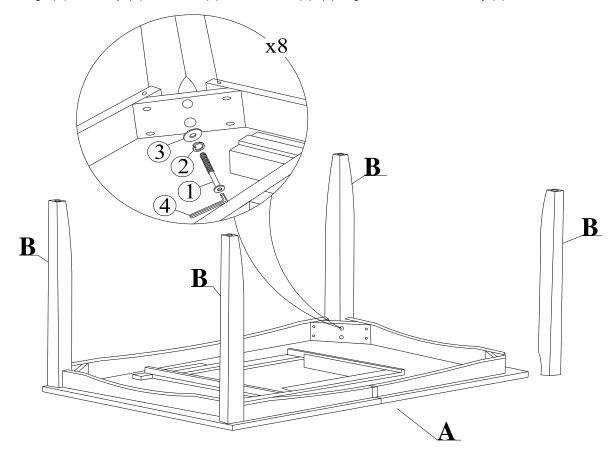

## STEP 1

Attach legs (B) to the top (A) with Bolts (1) and washers (2), (3). Tighten with the Allen Key (4).