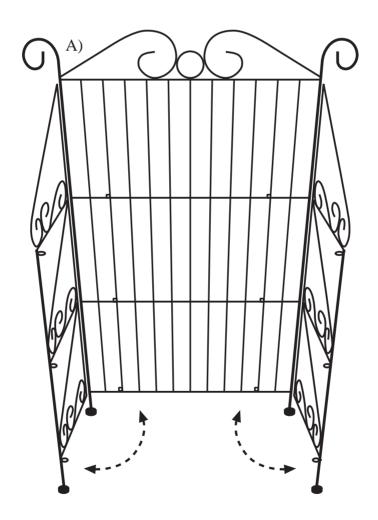

all 4 D CONCEPTS directly for parts or assemble assistance

## Individual stores do not stock part

Call our Toll-free number Five days a week, except holidays:

Monday through Friday 8:00am to 5:00pm

West Coast Time

1 - 888 - 310 - 4326

**Important:** Before calling for assistance, please have the Model number, Part number, and Packing code ready for one of our Customer Service Representatives. You will find the model number and part number on the first pages of the instruction sheet. You will find the packing code jet printed or stamped on the long side of the carton.

| MODEL # : 144014 |  |
|------------------|--|
| PACKING CODE #:  |  |

It's important that you retain the model number and the packing code along with the original receipt of purchase for future reference.



STEP 1