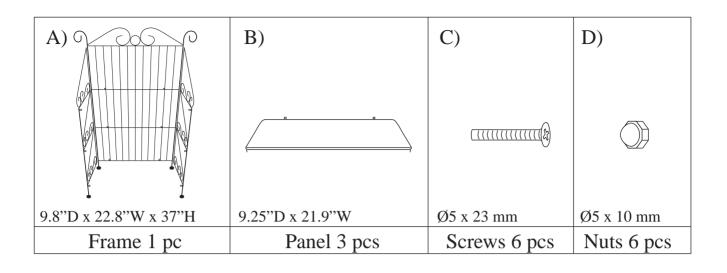

## **4D CONCEPTS**

FARMINGTON 3-TIER FOLDING MAIZE WEAVE AND BLACK IRON SHELF

144014