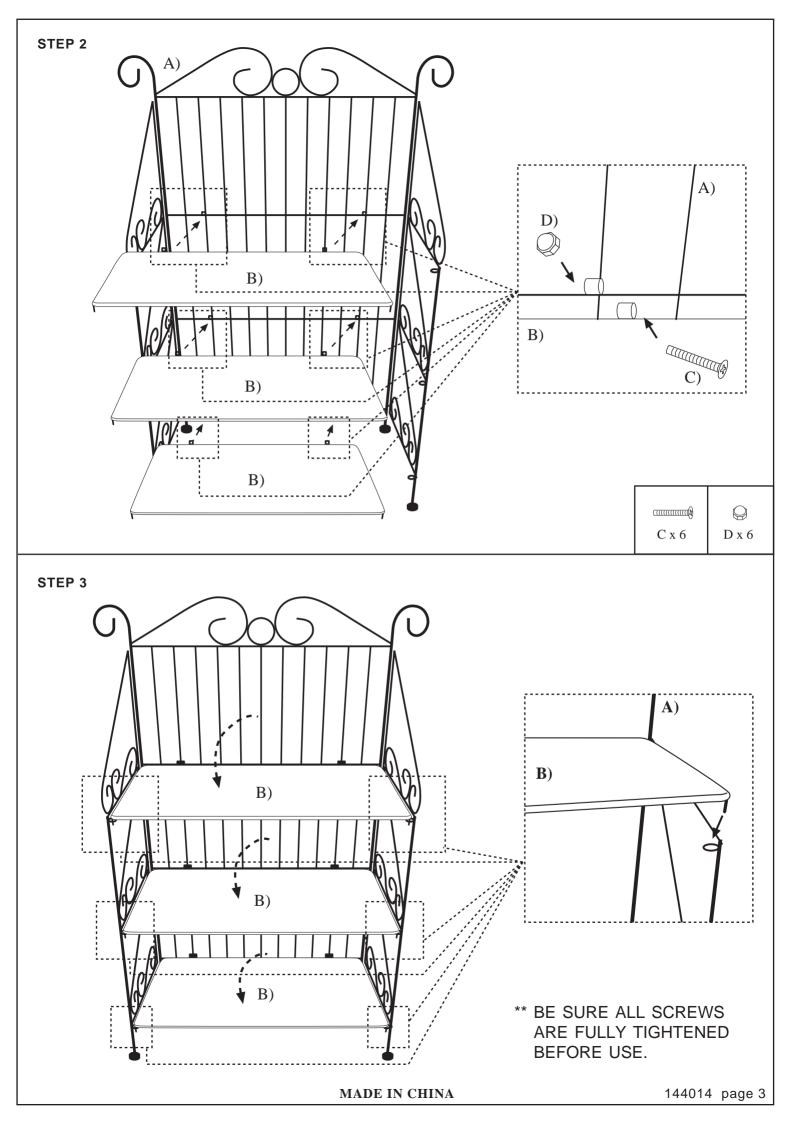

l 4 D CONCEPTS directly for parts or assemble assistance

## Individual stores do not stock part

Call our Toll-free number Five days a week, except holidays:

Monday through Friday 8:00am to 5:00pm

West Coast Time

1 - 888 - 310 - 4326

**Important:** Before calling for assistance, please have the Model number, Part number, and Packing code ready for one of our Customer Service Representatives. You will find the model number and part number on the first pages of the instruction sheet. You will find the packing code jet printed or stamped on the long side of the carton.

| MODEL # : 144014 |  |
|------------------|--|
| PACKING CODE #:  |  |

It's important that you retain the model number and the packing code along with the original receipt of purchase for future reference.



STEP 1