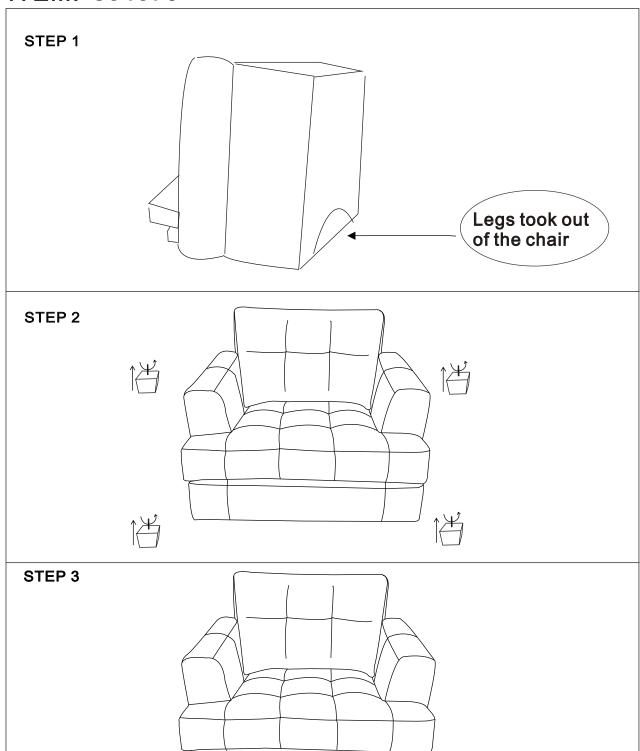

#### **ASSEMBLY TIPS:**

- 1. Remove hardware from box and sort by size
- 2. Please check to see that all hardware and parts are present prior to start of assembly
- 3. Please folllow attached instructions in the same sequence as numbered to assure fast & easy assembly.