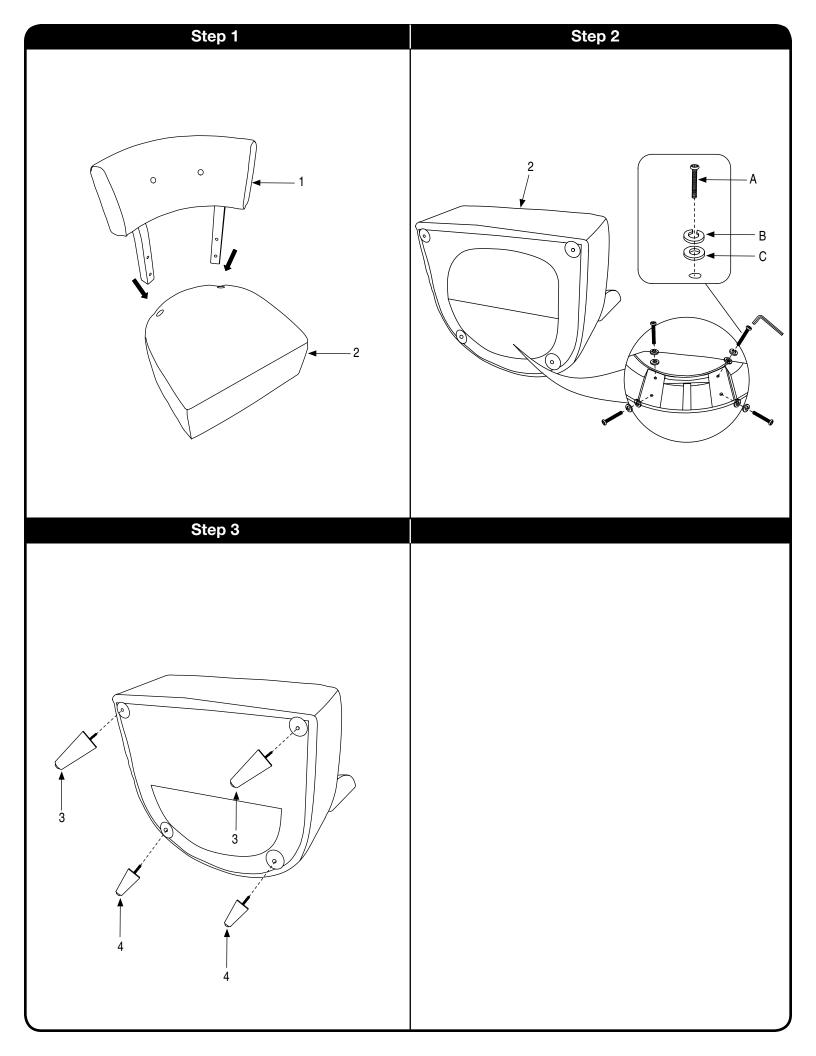

Assembly Instructions - Important:

Carefully unpack and identify each component before attempting to assemble. Refer to parts list. Please take care when assembling the unit and always set the parts on a clean, soft surface. If you require any assistance with assembly, parts or information on other products, please visit our website: www.avesix.com, email or write us.

| HARDWARE LIST |  |              |       |
|---------------|--|--------------|-------|
| Α             |  | BOLT         | 4 PCS |
| В             |  | LOCK WASHER  | 4 PCS |
| С             |  | FLAT WASHER  | 4 PCS |
| D             |  | ALLEN WRENCH | 1 PC  |