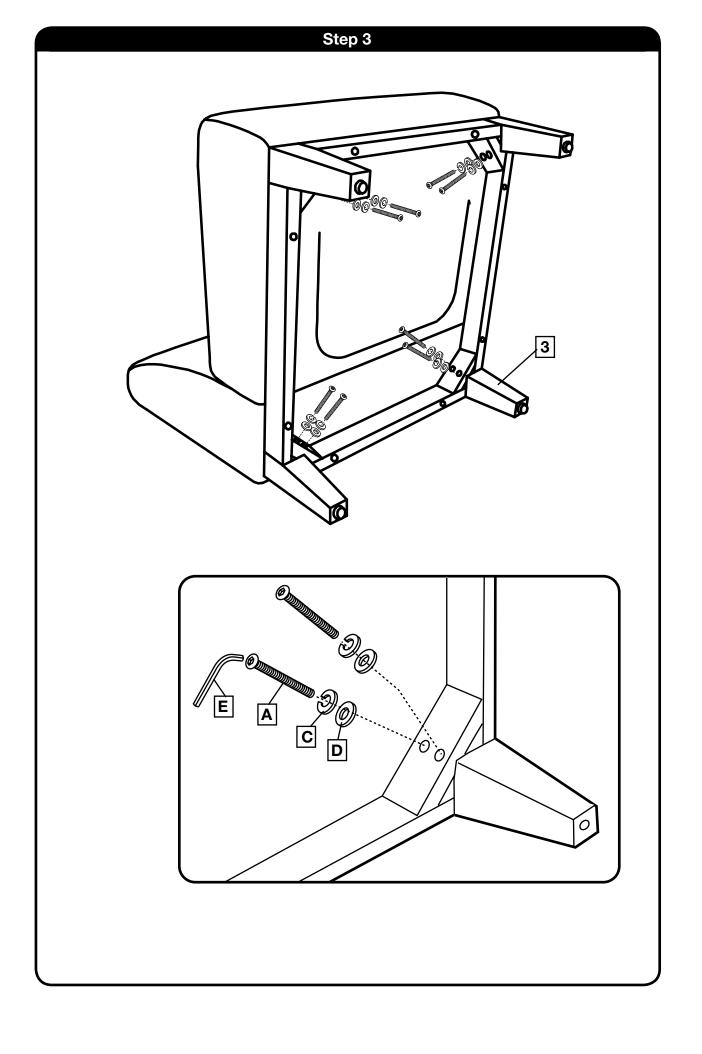

Assembly Instructions - Important: Carefully unpack and identify each component before attempting to assemble. Refer to parts list. Please take care when assembling the unit and always set the parts on a clean, soft surface. If you require any assistance with assembly, parts or information on other products, please visit our website: www.avesix.com, email or write us.

| HARDWARE LIST |   |              |        |
|---------------|---|--------------|--------|
| A             |   | BOLT         | 12 PCS |
| В             |   | SCREW        | 4 PCS  |
| С             | I | LOCK WASHER  | 12 PCS |
| D             |   | FLAT WASHER  | 12 PCS |
| E             |   | ALLEN WRENCH | 1 PC   |