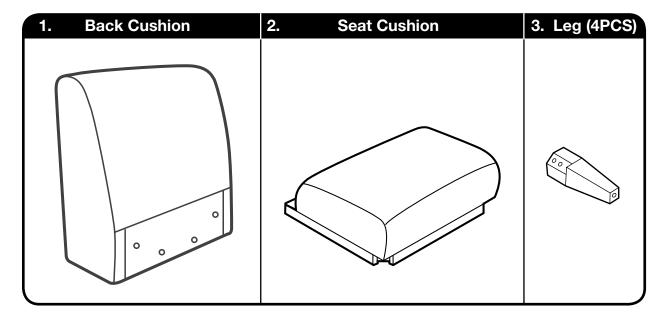

Assembly Instructions - Important: Carefully unpack and identify each component before attempting to assemble. Refer to parts list. Please take care when assembling the unit and always set the parts on a clean, soft surface. If you require any assistance with assembly, parts or information on other products, please visit our website: www.avesix.com, email or write us.

| HARDWARE LIST |   |              |        |
|---------------|---|--------------|--------|
| A             |   | BOLT         | 12 PCS |
| В             |   | SCREW        | 4 PCS  |
| С             | I | LOCK WASHER  | 12 PCS |
| D             |   | FLAT WASHER  | 12 PCS |
| E             |   | ALLEN WRENCH | 1 PC   |