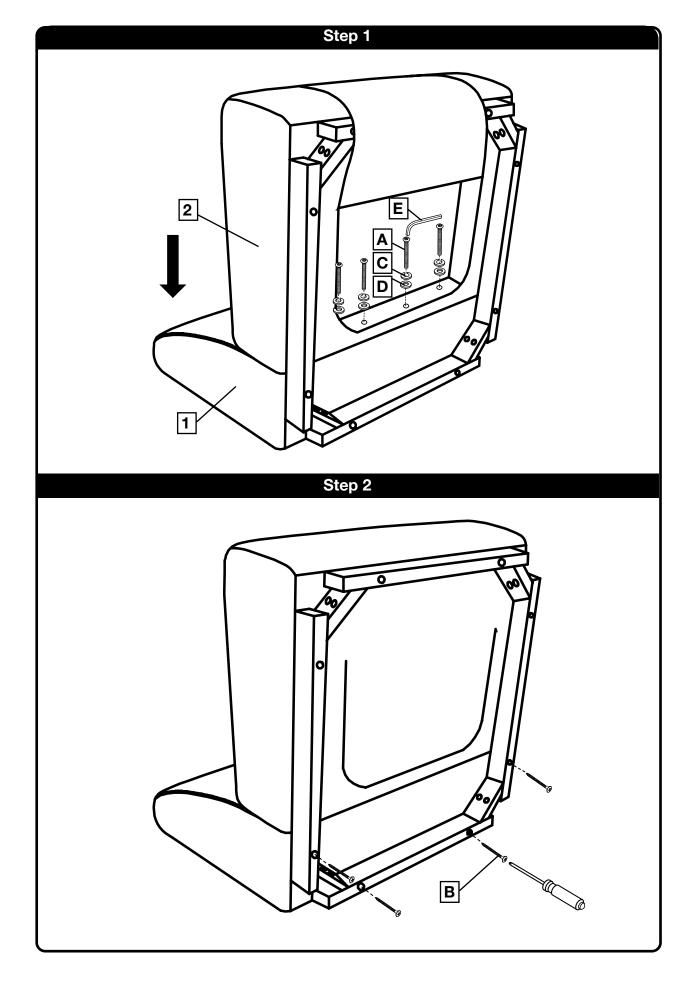

Assembly Instructions - Important: Carefully unpack and identify each component before attempting to assemble. Refer to parts list. Please take care when assembling the unit and always set the parts on a clean, soft surface. If you require any assistance with assembly, parts or information on other products, please visit our website: www.avesix.com, email or write us.

| HARDWARE LIST |   |              |        |
|---------------|---|--------------|--------|
| A             |   | BOLT         | 12 PCS |
| В             |   | SCREW        | 4 PCS  |
| С             | I | LOCK WASHER  | 12 PCS |
| D             |   | FLAT WASHER  | 12 PCS |
| E             |   | ALLEN WRENCH | 1 PC   |