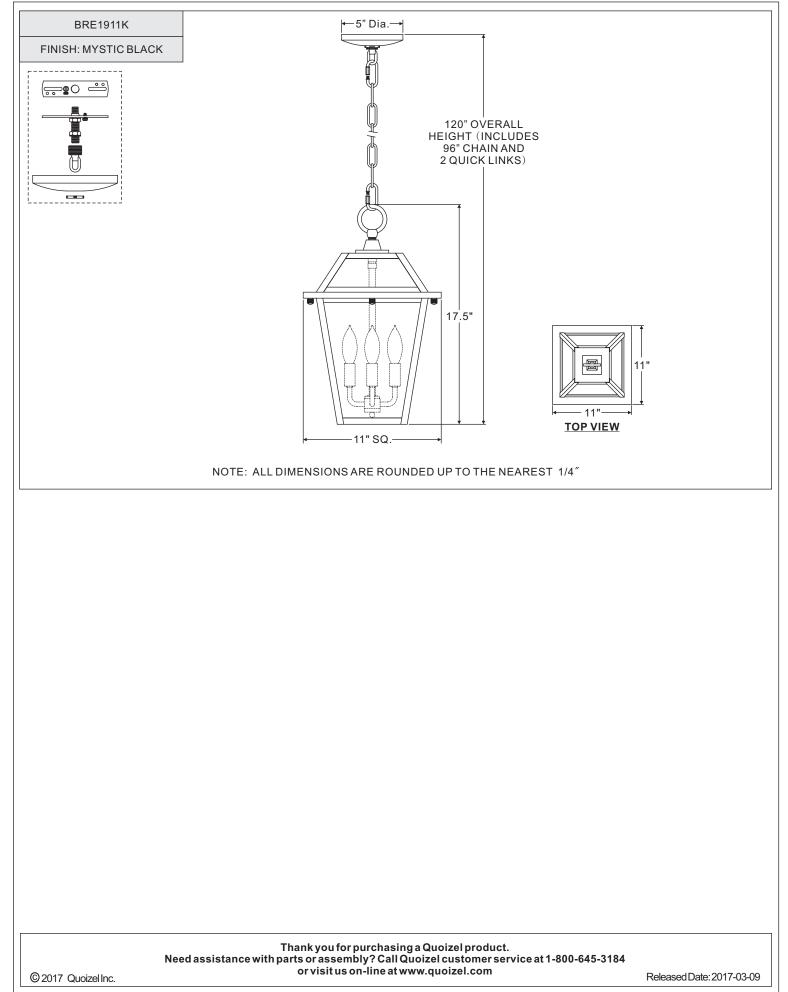

## Assembly Instruction Sheet #IS-BRE1911K For Style BRE1911K

Please go to www.quoizel.com for product cleaning tips. Go to the Care + Maintenance selection. Tools Required: Flathead screwdriver, Phillips screwdriver, pliers, wire cutters, wire strippers, electrical tape, safety glasses. Light Source: (3) B10 Candelabra Base Bulbs 60W Maximum Estimated Assembly Time: 30-45 minutes Preparation: Identify and inspect all parts before beginning installation. Check package content list and diagrams below to be sure all parts are present. If any parts are missing or damaged, do not attempt to assemble, install, or operate the fixture. Contact customer service for replacement parts. **Marnings and Cautions** Turn off electricity at circuit breaker or main fuse box before installation. Consult a licensed electrician if in doubt. These instructions are provided for your safety. It is very important you read them completely before installing the fixture. We strongly recommend that a licensed, professional electrician perform the installation. Disconnect fixture from power source before replacing bulbs. Make sure bulbs are given sufficient time to cool before removal.