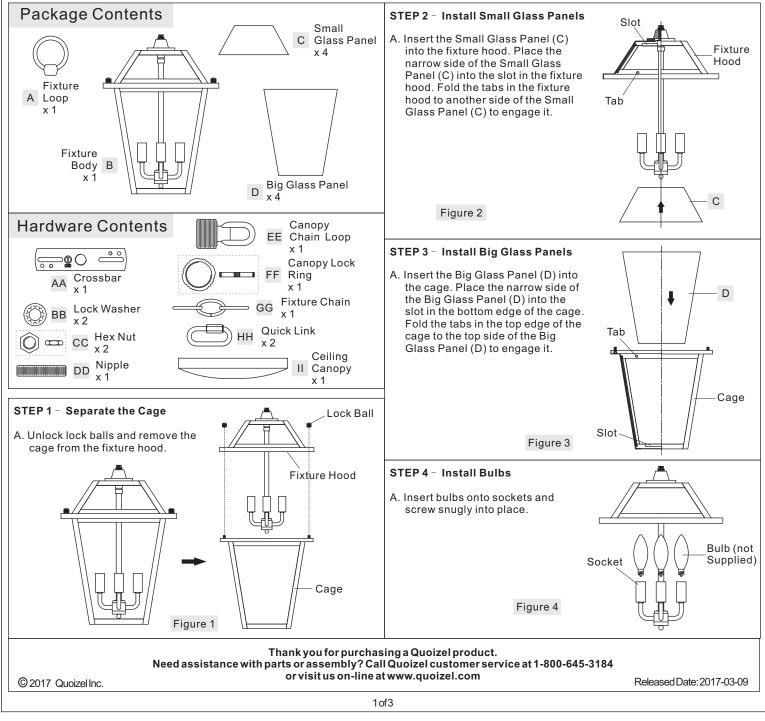

## Assembly Instruction Sheet #IS-BRE1911K For Style BRE1911K

Please go to www.quoizel.com for product cleaning tips. Go to the Care + Maintenance selection. Tools Required: Flathead screwdriver, Phillips screwdriver, pliers, wire cutters, wire strippers, electrical tape, safety glasses. Light Source: (3) B10 Candelabra Base Bulbs 60W Maximum Estimated Assembly Time: 30-45 minutes Preparation: Identify and inspect all parts before beginning installation. Check package content list and diagrams below to be sure all parts are present. If any parts are missing or damaged, do not attempt to assemble, install, or operate the fixture. Contact customer service for replacement parts. **Marnings and Cautions** Turn off electricity at circuit breaker or main fuse box before installation. Consult a licensed electrician if in doubt. These instructions are provided for your safety. It is very important you read them completely before installing the fixture. We strongly recommend that a licensed, professional electrician perform the installation. Disconnect fixture from power source before replacing bulbs. Make sure bulbs are given sufficient time to cool before removal.