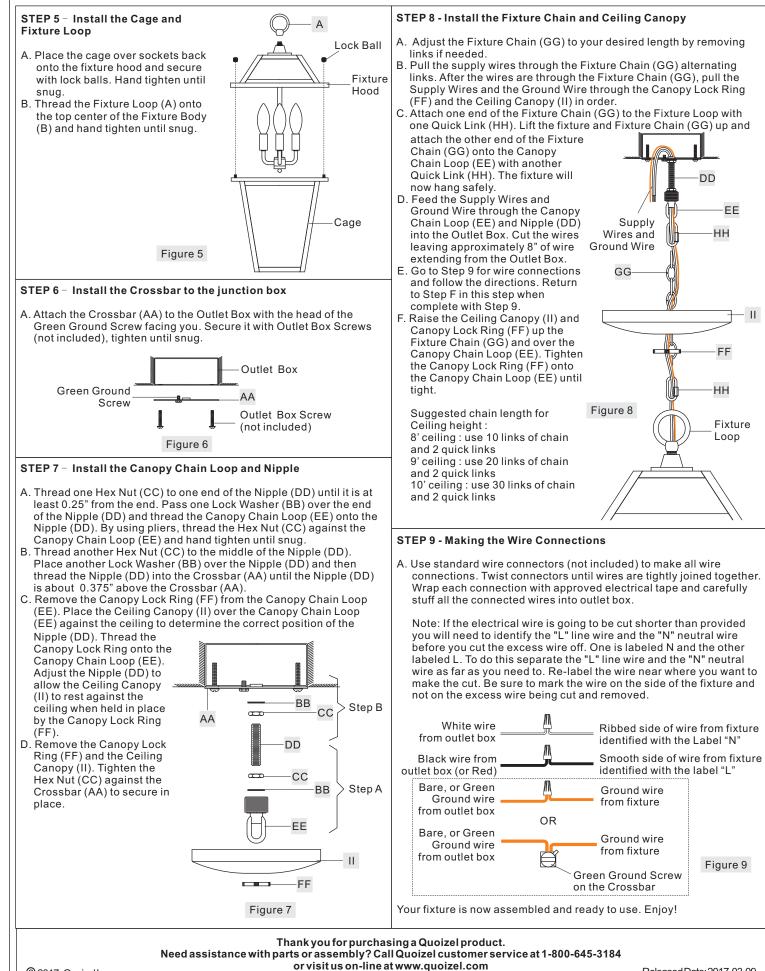

## Assembly Instruction Sheet #IS-BRE1911K For Style BRE1911K

Please go to www.quoizel.com for product cleaning tips. Go to the Care + Maintenance selection. Tools Required: Flathead screwdriver, Phillips screwdriver, pliers, wire cutters, wire strippers, electrical tape, safety glasses. Light Source: (3) B10 Candelabra Base Bulbs 60W Maximum Estimated Assembly Time: 30-45 minutes Preparation: Identify and inspect all parts before beginning installation. Check package content list and diagrams below to be sure all parts are present. If any parts are missing or damaged, do not attempt to assemble, install, or operate the fixture. Contact customer service for replacement parts. **Marnings and Cautions** Turn off electricity at circuit breaker or main fuse box before installation. Consult a licensed electrician if in doubt. These instructions are provided for your safety. It is very important you read them completely before installing the fixture. We strongly recommend that a licensed, professional electrician perform the installation. Disconnect fixture from power source before replacing bulbs. Make sure bulbs are given sufficient time to cool before removal.