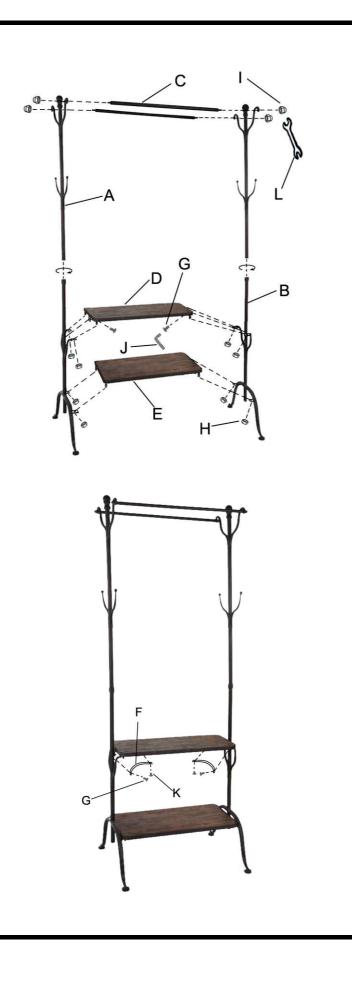

## ENTKYWAY SHELF/HALL TREE Assembly Instructions

Step 1: Attached upper shelf (D) and lower shelf (G) to lower legs(B) by using bolt (G) ,nut(H) and Allen Wrench (J) as shown.

Step 2: Attached upper legs (A) to lower legs(B) by using Hand tighten .

Step 3: Attached Connecting rod (C) to upper legs(A) by using nut(I) and crescent wrench (L) as shown.

Step 4: Attached support (F) to upper shelf (D) by using bolt (G) and bolt (K) and Allen Wrench (J) as shown.