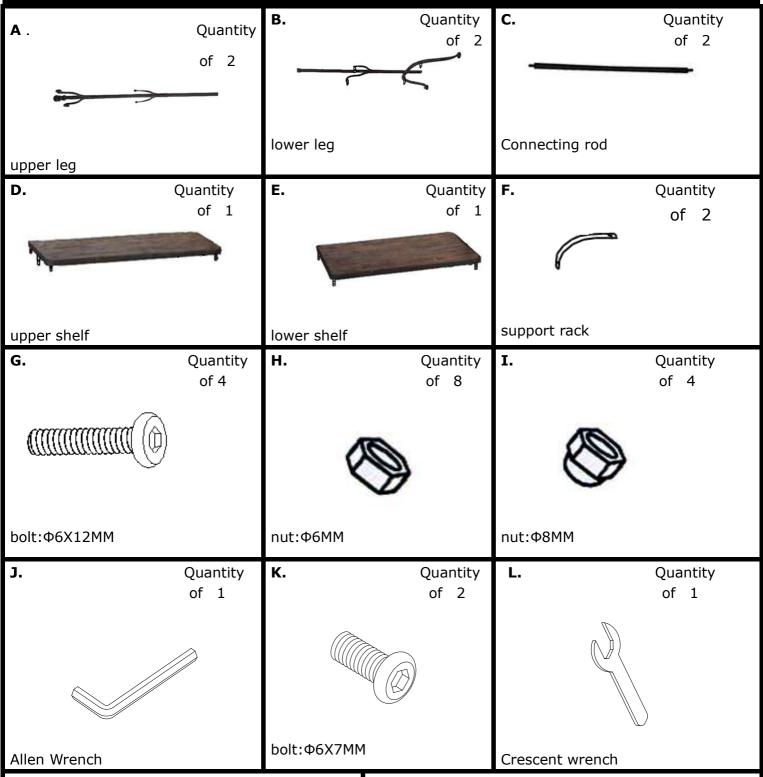

### ENTRYWAY SHELF/HALL TREE

Parts List

Please review all parts and hardware before disposing of any packaging. Call Customer Service if missing hardware. Do not return to store/retailer. Using a screw that is too long will cause damage. Before beginning assembly, separate each type of screw. Carefully study the screw diagrams below. You may receive extra hardware with your unit.