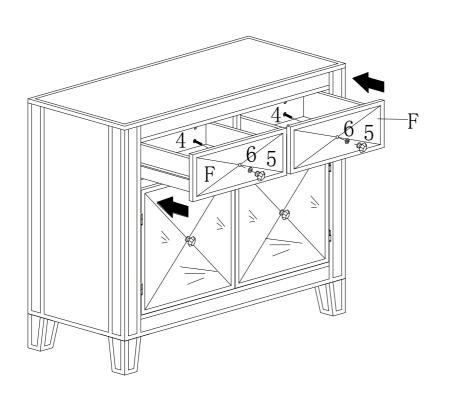

Attach Knobs (5) and Plastic Washers (6) to drawers with Short Bolts (4).

Tighten bolts with screwdriver.

Caution: Please do not over tighten knobs. Stop when they start to feel tight.

Figure 4