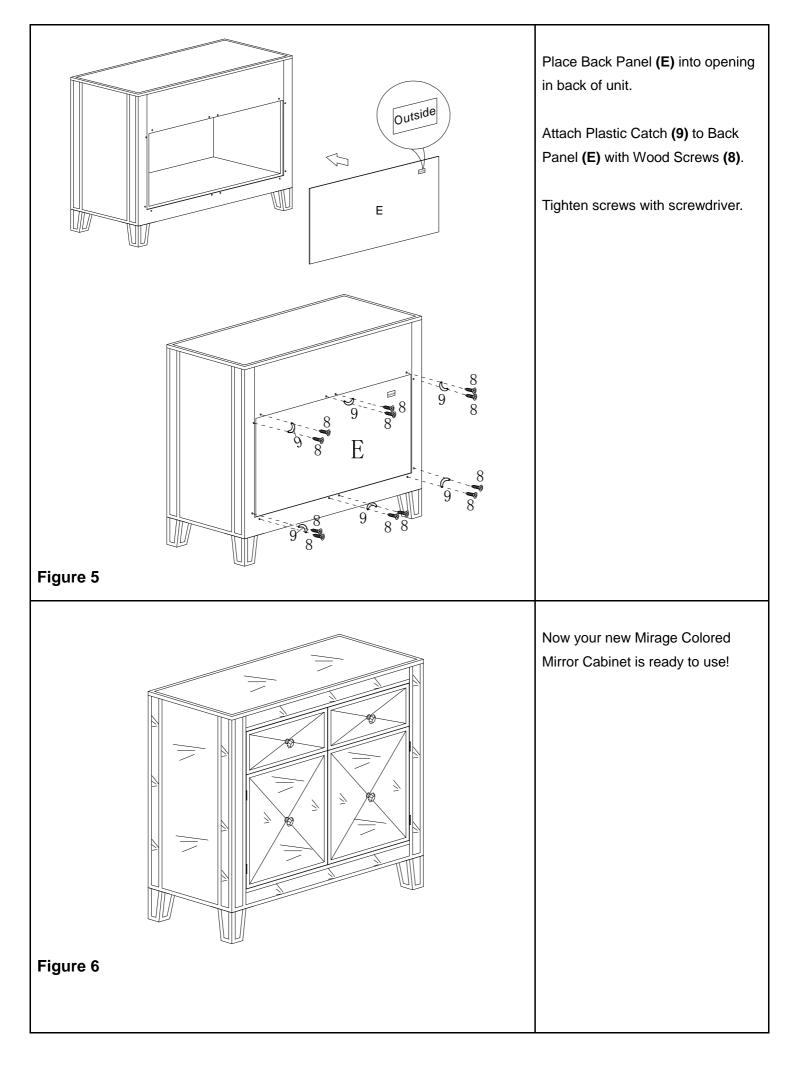

o Top Frame (**A**) and Bottom Fame (**B**) with Bolts (1) and Flat Washers (2).

Tighten bolts with Allen Wrench (3).

Fully tighten all bolts. Be careful not to tighten too much as it may cause damage.

Figure 2



Attach Left Door **(G)** and Right Door **(H)** by aligning pre-installed male hinges on side panels with pre-installed female hinges on doors.

Attach Knobs **(5)** and Plastic Washers **(6)** to door with Long Bolts **(7)**.

Tighten bolts with screwdriver.

Caution: Please do not over tighten knobs. Stop when they start to feel tight.

Figure 3



Insert drawers back into unit.

Attach Knobs (5) and Plastic Washers (6) to drawers with Short Bolts (4).

Tighten bolts with screwdriver.

Caution: Please do not over tighten knobs. Stop when they start to feel tight.

Figure 4



### Parts Replacement Form **Customer Information** Name Address City/State/Zip Code **Phone Number** Please indicate where you purchased this item: Store/Website/Catalog Please indicate color/size/style number: Style No Parts Letter Parts Description **Quantity Needed**

Please immediately examine this product carefully. Any request for missing parts or damage replacement must be received within 90 days of your receipt of the product. Replacement, if available, will be honored within this time frame. Parts will not be available for items arriving fully assembled. We do not recommend modifying product(s) and we are not responsible for any damages due to product modification(s). If damages or missing parts are not reported within 90 days of your receipt, we are under no obligation to prov