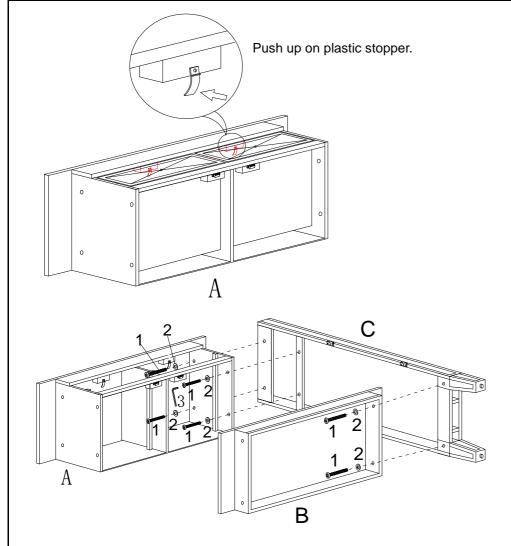

#### **Assembly Instructions**

**Start assembly with drawers removed.** Push white stopper by hand, then remove drawers.

Attach Right Frame (C) to Top Frame (A) and Bottom Fame (B) with Bolts (1) and Flat Washers (2).

Tighten bolts with Allen Wrench (3).

Don't fully tighten bolts until Step 2 is complete.

Figure 1

Attach Left Frame (**D**) to Top Frame (**A**) and Bottom Fame (**B**) with Bolts (1) and Flat Washers (2).

Tighten bolts with Allen Wrench (3).

Fully tighten all bolts. Be careful not to tighten too much as it may cause damage.

Figure 2

Attach Left Door **(G)** and Right Door **(H)** by aligning pre-installed male hinges on side panels with pre-installed female hinges on doors.