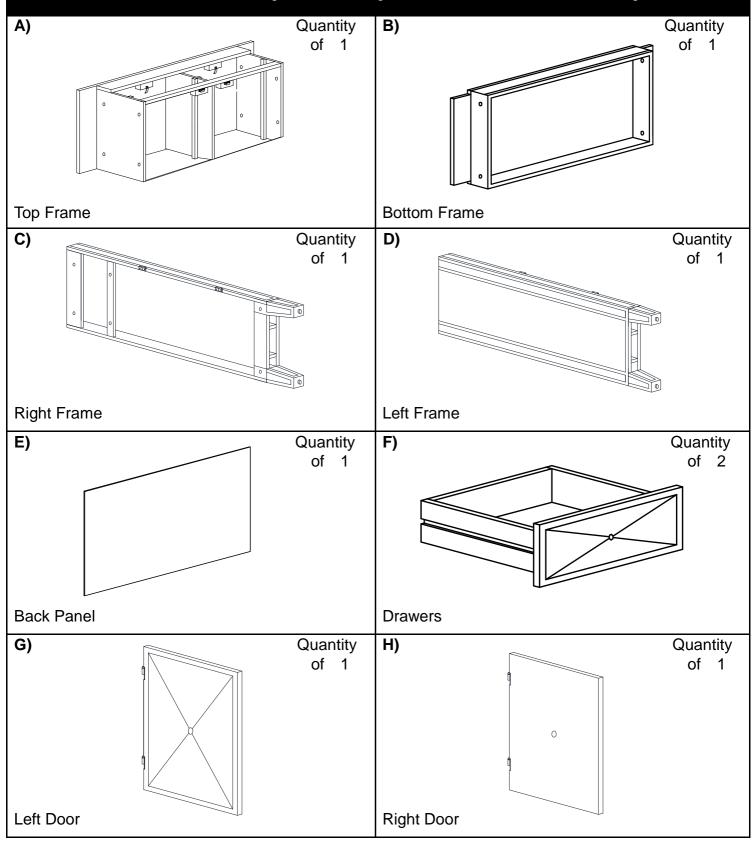

# Mirage Colored Mirror Cabinet Parts List

Please review all parts and hardware before disposing of any packaging. Before beginning assembly, separate each type of hardware. Carefully study the diagrams below and check that you have all parts indicated. Call Customer Service if missing hardware. Using the incorrect hardware will cause damage.

## Mirage Colored Mirror Cabinet Parts List

Please review all parts and hardware before disposing of any packaging. Before beginning assembly, separate each type of hardware. Carefully study the diagrams below and check that you have all parts indicated. Call Customer Service if missing hardware. Using the incorrect hardware will cause damage.