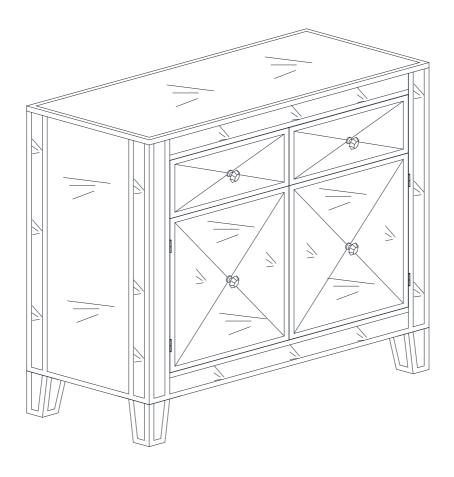

OC915600TX - Silver OC926700TX - Bronze OC936700TX - Blue OC946700TX - Purple Mirage Colored Mirror Cabinet

**Assembly Instructions** 

For assistance with assembly, contact:
Southern Enterprises Inc.
Customer Service: 1-800-633-5096
service@seidal.com
www.seidal.com

#### Mirage Colored Mirror Cabinet