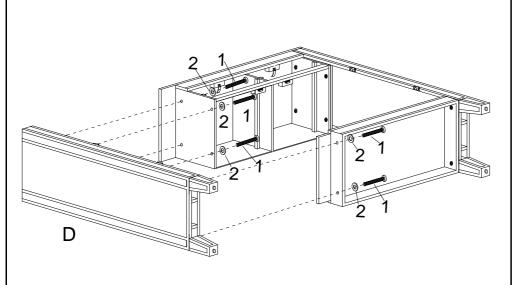

Tighten bolts with Allen Wrench (3).

Don't fully tighten bolts until Step 2 is complete.

Figure 1

Attach Left Frame (**D**) to Top Frame (**A**) and Bottom Fame (**B**) with Bolts (1) and Flat Washers (2).

Tighten bolts with Allen Wrench (3).

Fully tighten all bolts. Be careful not to tighten too much as it may cause damage.

Figure 2

Attach Left Door **(G)** and Right Door **(H)** by aligning pre-installed male hinges on side panels with pre-installed female hinges on doors.