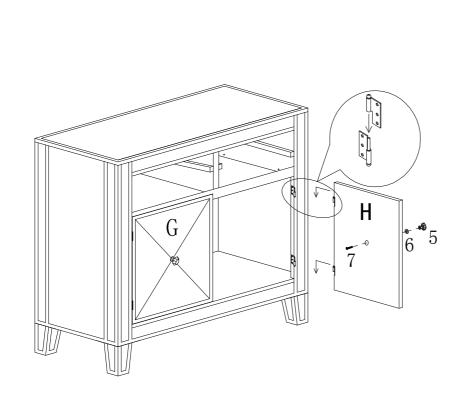

Tighten bolts with Allen Wrench (3).

Fully tighten all bolts. Be careful not to tighten too much as it may cause damage.

Figure 2

Attach Left Door **(G)** and Right Door **(H)** by aligning pre-installed male hinges on side panels with pre-installed female hinges on doors.

Attach Knobs **(5)** and Plastic Washers **(6)** to door with Long Bolts **(7)**.

Tighten bolts with screwdriver.

Caution: Please do not over tighten knobs. Stop when they start to feel tight.

Figure 3

Insert drawers back into unit.