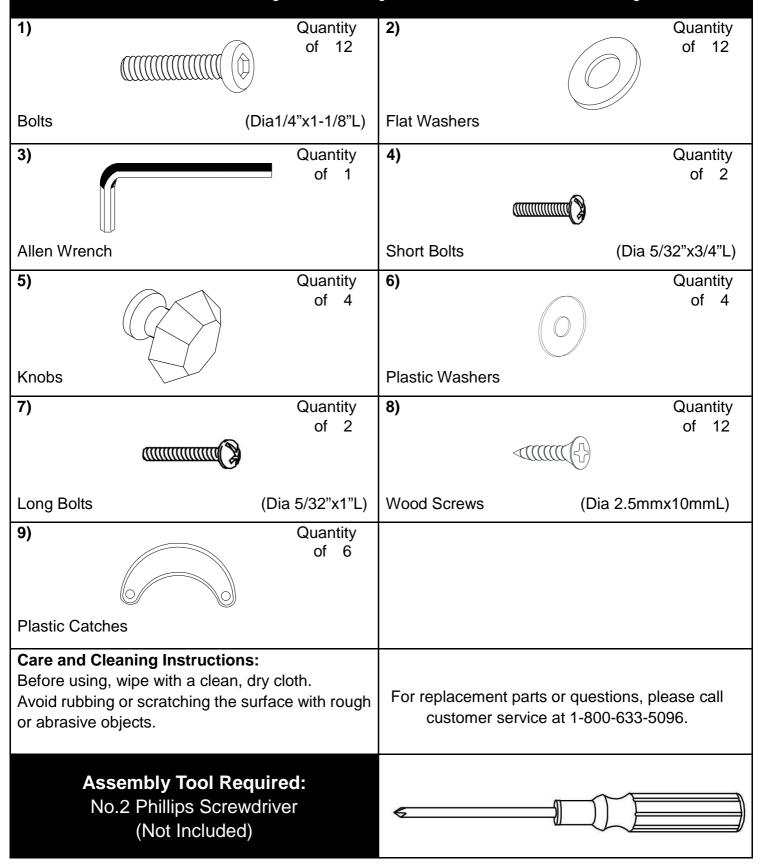

# Mirage Colored Mirror Cabinet Parts List

Please review all parts and hardware before disposing of any packaging. Before beginning assembly, separate each type of hardware. Carefully study the diagrams below and check that you have all parts indicated. Call Customer Service if missing hardware. Using the incorrect hardware will cause damage.

## Mirage Colored Mirror Cabinet Parts List

Please review all parts and hardware before disposing of any packaging. Before beginning assembly, separate each type of hardware. Carefully study the diagrams below and check that you have all parts indicated. Call Customer Service if missing hardware. Using the incorrect hardware will cause damage.