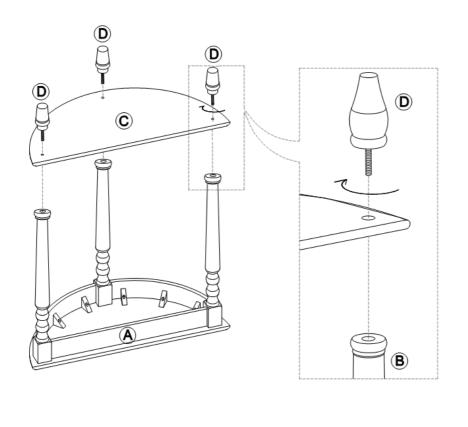

#### Step 2:

Lay Shelf Panel (C) on top of Legs (B).

Insert Bases (D) through Shelf Panel (C) and screw into Legs (B) as shown.

| Parts | Rep | lacer | ment | For | m |
|-------|-----|-------|------|-----|---|
|       |     |       |      |     |   |