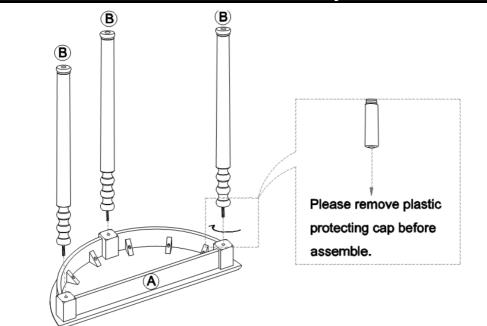

0TX

## Tyra Demilune Table - Red Parts List

Please review all parts and hardware before disposing of any packaging.
Call Customer Service if missing hardware. Do not return to store/retailer.
Using a screw that is too long will cause damage. Before beginning assembly, separate each type of screw. Carefully study the screw diagrams below.

You may receive extra hardware with your unit.



#### **Care and Cleaning Instructions:**

Before using, wipe with a clean, dry cloth. Periodically apply furniture wax to renew the finish. Avoid rubbing or scratching the surface with rough or abrasive objects.

For replacement parts or questions, please call customer service at 1-800-633-5096.

## CM917600TX

# Tyra Demilune Table - Blue CM917700TX

## Tyra Demilune Table - Red

Assembly Instructions



#### Step 1:

Attach Legs (B) and screw into Top (A) as shown.



#### Step 2:

Lay Shelf Panel (C) on top of Legs (B).

Insert Bases (D) through Shelf Panel (C) and screw into Legs (B) as shown.

| Parts | Rep | lacer | ment | For | m |
|-------|-----|-------|------|-----|---|
|       |     |       |      |     |   |

| Customer Informati<br>Name  | on                    |                             |  |
|-----------------------------|-----------------------|-----------------------------|--|
| Address                     |                       |                             |  |
| City/State/Zip Code         |                       |                             |  |
| Phone Number                |                       |                             |  |
| Please indicate whe         |