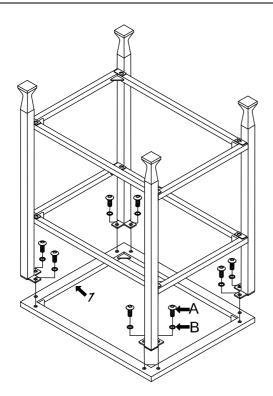

## Step 1:

Using Screws (A) and Lock Washers (B), attach Shelf Frame (4), Right Legs (2) and Left Legs (3) as shown.

#### Step 2:

Using Screws (A) and Lock Washers (B), attach Shelf Frame (4), Right Leg (2) and Left Leg (3) as shown.

#### Step 3:

Using Screws **(A)** and Lock Washers **(B)**, attach Top Frame **(1)** and Legs as shown.