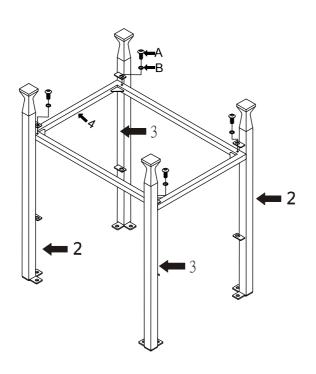

## Figure 1

## Step 1:

Using Screws (A) and Lock Washers (B), attach Shelf Frame (4), Right Legs (2) and Left Legs (3) as shown.