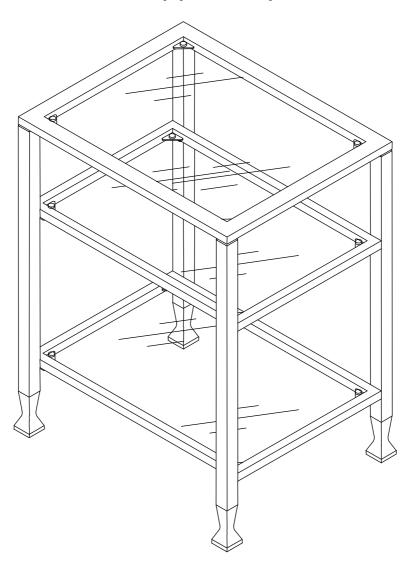

CK877200TX - Black
CK077200TX - Silver
CK277200TX - Red
CK377200TX - Gold
Metal End Table
Assembly Instructions

For assistance with assembly, contact:
Southern Enterprises Inc.
Customer Service 1-800-633-5096
service@seidal.com
www.seidal.com

# CK877200TX - Black CK077200TX - Silver CK277200TX - Red CK377200TX - Gold Metal End Table