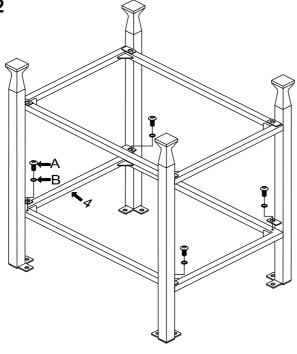

## Figure 3

#### Step 3:

Using Screws **(A)** and Lock Washers **(B)**, attach Top Frame **(1)** and Legs as shown.