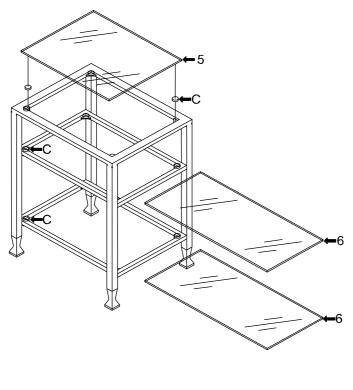

#### Step 4:

Turn the unit upright, apply the Glass Pads (C) onto Top Frame, then, place Glass Top (5) and insert Glass Shelf (6) as shown.

Customer Service 1-800-633-5096 service@seidal.com Southern Enterprises, Inc. 600 Freeport Parkway Suite 200 Coppell, Texas 75019