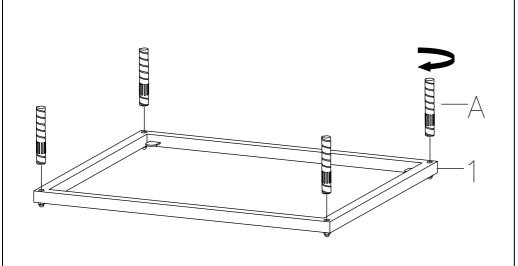

#### Step 1:

Unit assembly should begin with parts turned upside down for Step 1.

Attach Screws (A) to Top Frame (1) and twist Screws (A) clockwise to tighten them as shown.

Note: Make sure you're inserting the Screws as they are shown on Figure 1.

Figure 1