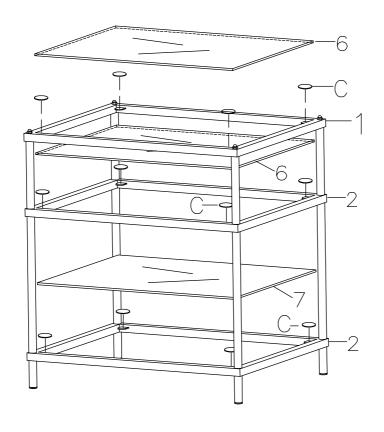

## Step 4:

Turn the assembled parts upright.

Attach Glass Pads (C) onto brackets of Top Frame (1) and Shelf Frames (2).

Place Glass (6) onto Top Frame (1) and Middle Shelf Frame (2).

Insert Mirror (7) onto Bottom Shelf Frame (2) as shown.

Now, your Knox side table is ready to use.

Figure 4

| Parts Replacement Form                                               |              |                   |                 |
|----------------------------------------------------------------------|--------------|-------------------|-----------------|
| Customer Information                                                 |              |                   |                 |
| Name                                                                 |              |                   |                 |
| Address                                                              |              |                   |                 |
| City/State/Zip Code                                                  |              |                   |                 |
| Phone Number                                                         |              |                   |                 |
| Please indicate where you purchased this item: Store/Website/Catalog |              |                   |                 |
| Please indicate color/size/style number:                             |              |                   |                 |
| Style No Pa                                                          | Parts Letter | Parts Description | Quantity Needed |
|                                                                      |              |                   |                 |