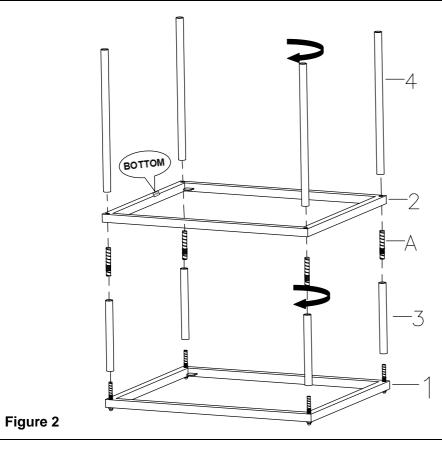

## Step 2:

Screw Top Supports (3) onto Screws (A) already attached to Top Frame (1) from Figure, then, insert Screws (A) into Top Supports (3) and tighten by hand.

Attach Middle Shelf Frame (2) and Middle Supports (4) connecting with Screws (A) as shown.

Please make sure the labels reading **BOTTOM** under the Shelf Frames **(2)** are facing upwards.