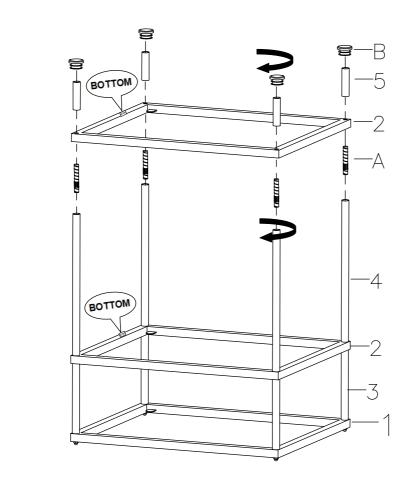

#### Step 1:

Unit assembly should begin with parts turned upside down for Step 1.

Attach Screws (A) to Top Frame (1) and twist Screws (A) clockwise to tighten them as shown.

Note: Make sure you're inserting the Screws as they are shown on Figure 1.

Figure 1

## Step 2:

Screw Top Supports (3) onto Screws (A) already attached to Top Frame (1) from Figure, then, insert Screws (A) into Top Supports (3) and tighten by hand.

Attach Middle Shelf Frame (2) and Middle Supports (4) connecting with Screws (A) as shown.

Please make sure the labels reading **BOTTOM** under the Shelf Frames **(2)** are facing upwards.

### Step 3:

Attach Screws (A) to Middle Supports (4), then, attach Bottom Shelf Frame (2) and Legs (5) to Screws (A) as shown.

Attach End Caps (B) to Legs (5) as shown.

Figure 3